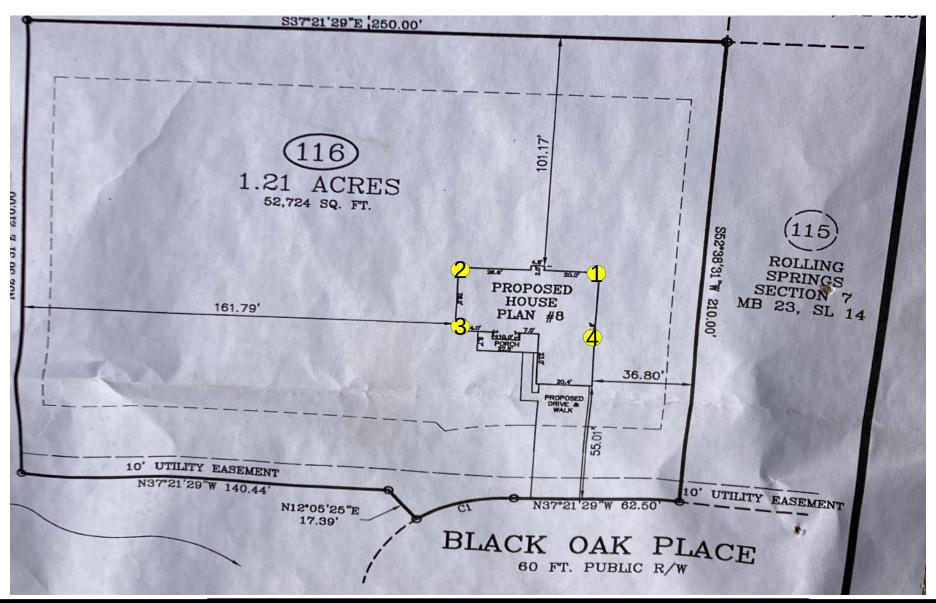

Summary of Services Performed (field test data, locations, elevations & depths are estimates) & Individuals Contacted.

The undersigned arrived on site, as requested, to check the bearing grade soils at Lot 116. Please see the attached sketch for details.

The footings were not excavated at the time of our site visit. The house corners were staked by others.

To evaluate the bearing grade soils, hand auger borings were performed to approximately 18 inches below the existing pad grade (approximate bearing grade elevation) and Dynamic Cone Penetrometer (DCP) testing was performed per ASTM STP-399 at 12 inch intervals to depths noted on the attached report.

A total of four hand auger borings with DCP tests were performed at four corners of the house. The test results indicated the presence of suitable soils at the areas and elevations tested that can support a net allowable bearing pressure of 2,000 pounds per square foot.

By Todd Davis

Todd T. Davis 10/11/2022 Lot 116 P# 6204-F WO# 69199

Key

DCP / Hand Auger Test Locations --- #

Todd T. Davis 10/11/2022 Lot 116 P# 6204-F WO# 69199 **Key**View of Lot 116