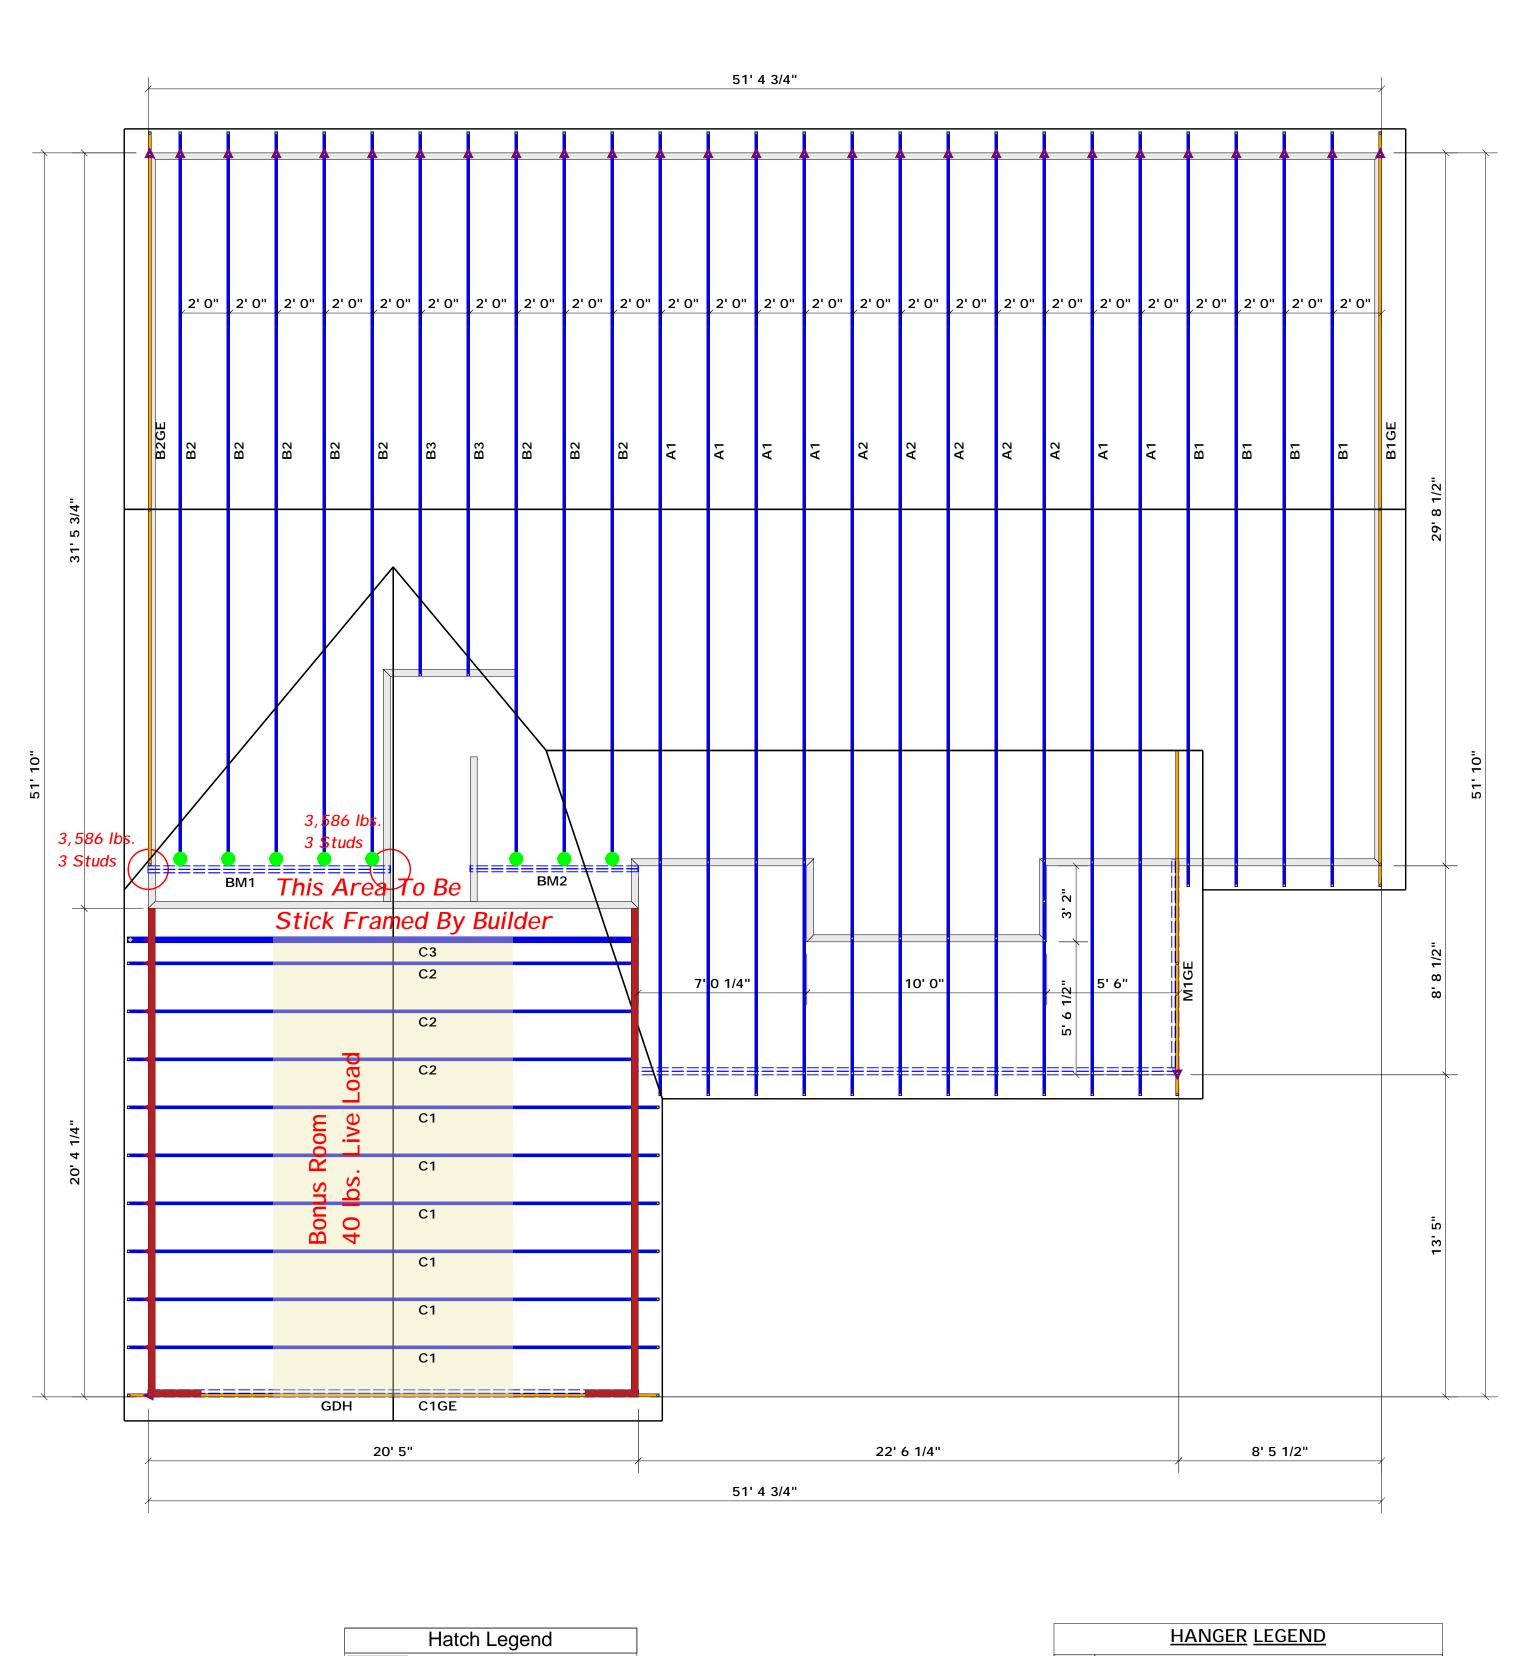

= USP HUS26 / Single 2x Hanger

▲ = Denotes Left End of Truss (Reference Engineered Truss Drawing) Do Not Erect Trusses Backwards

All Truss Reactions are Less than 3,000 lbs. Unless Noted Otherwise.

-- Denotes Reaction Greater than 3,000 lbs.

Truss Placement Plan SCALE: 1/4" = 1'

| Beam Legend |        |                             |       |         |          |
|-------------|--------|-----------------------------|-------|---------|----------|
| PlotID      | Length | Product                     | Plies | Net Qty | Fab Type |
| BM1         | 11' 0" | 1-3/4"x 9-1/4" LVL Kerto-S  | 2     | 2       | FF       |
| GDH         | 21' 0" | 1-3/4"x 11-7/8" LVL Kerto-S | 2     | 2       | FF       |
| BM2         | 8' 0"  | 2x10 SP No.2                | 2     | 2       | FF       |

|           |                      |            |                           | _                        |
|-----------|----------------------|------------|---------------------------|--------------------------|
| BUILDER   | Wellco Contractors   | CITY / CO. | I Johnston Co. / Johnston | TH<br>The<br>the         |
| JOB NAME  | Lot 116 Hidden Lakes | ADDRESS    | Lot 116 Hidden Lakes      | is regard                |
| PLAN      | Plan 8               | MODEL      | Roof                      | Bea<br>pre               |
| SEAL DATE | Seal Date            | DATE REV.  | 09/09/22                  | ( de<br>fou<br>tha<br>be |
| QUOTE #   | Quote #              | DRAWN BY   | Curtis Quick              | spe<br>reta              |
| JOB #     | J0822-4266           | SALES REP. | Lenny Norris              |                          |

THIS IS A TRUSS PLACEMENT DIAGRAM ONLY.

Curtis Quick

**Curtis Quick** 

Reilly Road Industrial Park Fayetteville, N.C. 28309 Phone: (910) 864-8787 Fax: (910) 864-4444

All Truss Reactions are Less than 3,000 lbs. Unless Noted Otherwise.