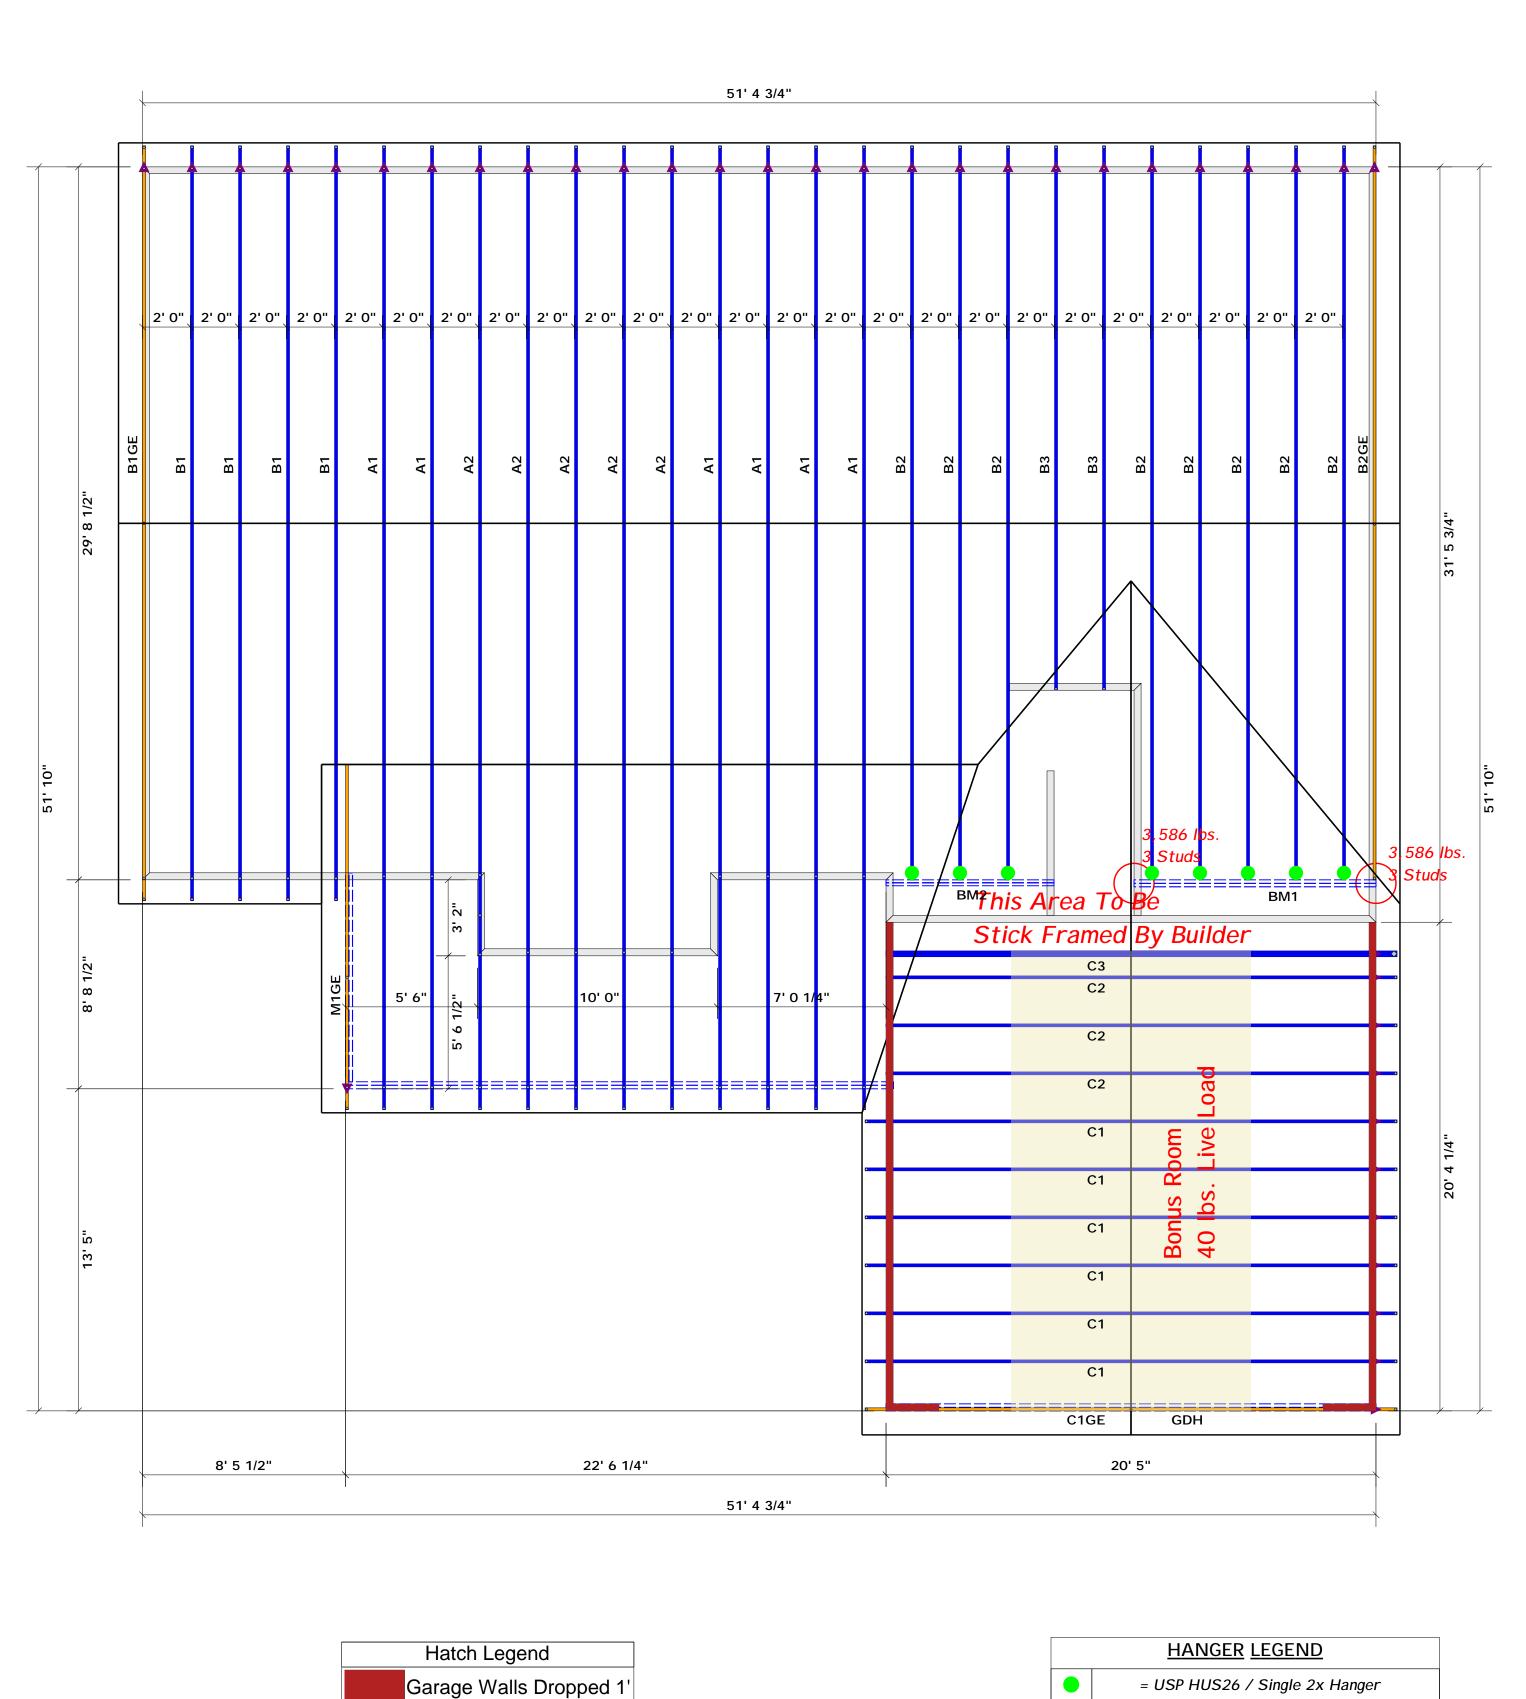

## = USP HUS26 / Single 2x Hanger

THIS IS A TRUSS PLACEMENT DIAGRAM ONLY.

Truss Placement Plan SCALE: 1/4" = 1'

| Beam Legend |        |                             |       |         |          |
|-------------|--------|-----------------------------|-------|---------|----------|
| PlotID      | Length | Product                     | Plies | Net Qty | Fab Type |
| BM1         | 11' 0" | 1-3/4"x 9-1/4" LVL Kerto-S  | 2     | 2       | FF       |
| GDH         | 21' 0" | 1-3/4"x 11-7/8" LVL Kerto-S | 2     | 2       | FF       |
| BM2         | 8' 0"  | 2x10 SP No.2                | 2     | 2       | FF       |

| Do Not Erect Trus                                                                                                                                                                                                                                                                                                                                                                                                                                                                                                                                                                                                                                                                                                                                                                                                                                                                                                                                                                                                                                                                                                                                                                                                                                                                                                                                                                                                                                                                                                                                                                                                                                                                                                                                                                                                                                                                                                                                                                                                                                                                                                              | SCALE: 1/4" = 1' |                      |            |                         |
|--------------------------------------------------------------------------------------------------------------------------------------------------------------------------------------------------------------------------------------------------------------------------------------------------------------------------------------------------------------------------------------------------------------------------------------------------------------------------------------------------------------------------------------------------------------------------------------------------------------------------------------------------------------------------------------------------------------------------------------------------------------------------------------------------------------------------------------------------------------------------------------------------------------------------------------------------------------------------------------------------------------------------------------------------------------------------------------------------------------------------------------------------------------------------------------------------------------------------------------------------------------------------------------------------------------------------------------------------------------------------------------------------------------------------------------------------------------------------------------------------------------------------------------------------------------------------------------------------------------------------------------------------------------------------------------------------------------------------------------------------------------------------------------------------------------------------------------------------------------------------------------------------------------------------------------------------------------------------------------------------------------------------------------------------------------------------------------------------------------------------------|------------------|----------------------|------------|-------------------------|
| LOAD CHART FOR JACK STUDS  MASS ON MAISS (\$500.00)  MARKS OF MAC STUDE ACCUMENTS (A CUM OF                                                                                                                                                                                                                                                                                                                                                                                                                                                                                                                                                                                                                                                                                                                                                                                                                                                                                                                                                                                                                                                                                                                                                                                                                                                                                                                                                                                                                                                                                                                                                                                                                                                                                                                                                                                                                                                                                                                                                                                                                                    | BUILDER          | Wellco Contractors   | CITY / CO. | Johnston Co. / Johnston |
| FEADER/6TRDER                                                                                                                                                                                                                                                                                                                                                                                                                                                                                                                                                                                                                                                                                                                                                                                                                                                                                                                                                                                                                                                                                                                                                                                                                                                                                                                                                                                                                                                                                                                                                                                                                                                                                                                                                                                                                                                                                                                                                                                                                                                                                                                  | JOB NAME         | Lot 116 Hidden Lakes | ADDRESS    | Lot 116 Hidden Lakes    |
| Section 1990 Secti | PLAN             | Plan 8               | MODEL      | Roof                    |
| 1700 1 2550 1 3400 1<br>3400 2 5100 2 6600 2<br>5100 3 7650 3 10200 3                                                                                                                                                                                                                                                                                                                                                                                                                                                                                                                                                                                                                                                                                                                                                                                                                                                                                                                                                                                                                                                                                                                                                                                                                                                                                                                                                                                                                                                                                                                                                                                                                                                                                                                                                                                                                                                                                                                                                                                                                                                          | SEAL DATE        | Seal Date            | DATE REV.  | 09/09/22                |
| 6800 4 10200 4 13600 4<br>8800 5 12750 5 17000 5<br>10200 6 15300 6                                                                                                                                                                                                                                                                                                                                                                                                                                                                                                                                                                                                                                                                                                                                                                                                                                                                                                                                                                                                                                                                                                                                                                                                                                                                                                                                                                                                                                                                                                                                                                                                                                                                                                                                                                                                                                                                                                                                                                                                                                                            | QUOTE #          | Quote #              | DRAWN BY   | Curtis Quick            |
| 11900 7<br>13600 8<br>15300 9                                                                                                                                                                                                                                                                                                                                                                                                                                                                                                                                                                                                                                                                                                                                                                                                                                                                                                                                                                                                                                                                                                                                                                                                                                                                                                                                                                                                                                                                                                                                                                                                                                                                                                                                                                                                                                                                                                                                                                                                                                                                                                  | JOB #            | J0822-4266           | SALES REP. | Lenny Norris            |

**Curtis Quick** 

Curtis Quick

Reilly Road Industrial Park Fayetteville, N.C. 28309 Phone: (910) 864-8787 Fax: (910) 864-4444