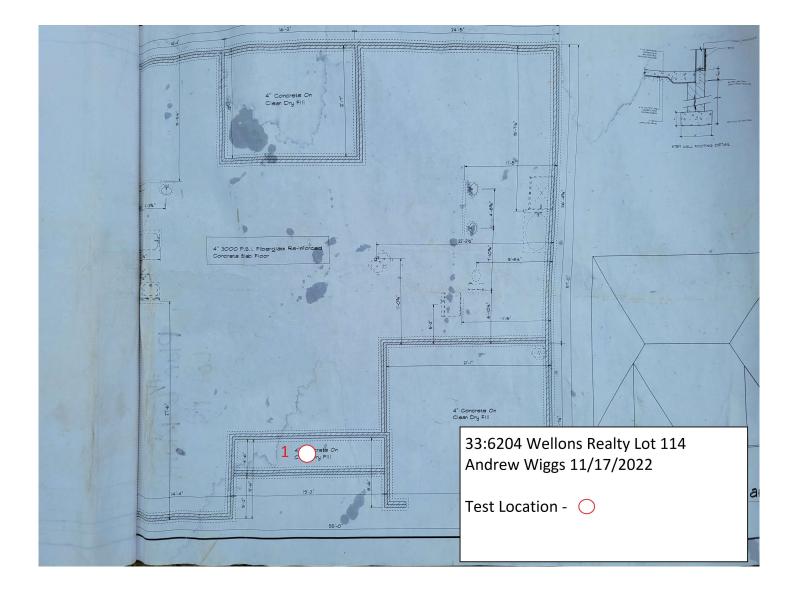

ECS arrived on site, as requested, to observe the placement of stem wall backfill for the front porch.

Utilizing a Dynamic Cone Penetrometer (ASTM STP-399) to check the bearing capacity of soil at the aforementioned location, test results indicated that soils, at the area and elevations tested, should be capable of supporting a foundation designed for a net allowable bearing capacity of and 2000 psf.

## **Report of Spread Footing - Foundation Observations**

Project:Wellons Realty Lot 114Location:80 Black Oak Place<br/>Spring Lake - Cumberland - NC - 28390

Project No.: 33:6204-D Day/Date: 11/17/2022

Contractor: None Listed

| Footing<br>Number | Location    | Size (W x H x L) |        | Footing Bottom Elevation |     |                                | Decemination of            | <b>Required Blow Counts</b>                       | Design                        |
|-------------------|-------------|------------------|--------|--------------------------|-----|--------------------------------|----------------------------|---------------------------------------------------|-------------------------------|
|                   |             | Design           | Actual | Design **                |     | Description of<br>Steel Placed | Sunarado                   | # of Blows / Increment                            | Design<br>Bearing<br>Pressure |
| 1                 | front porch | x x              | хх     | N/A                      | N/A |                                | (0/-1/-2/-3)<br>brown sand | 6<br>(0)5,5,6(-1)9,11,10(-2)<br>7,8,9(-3)9,18,25+ | 2000                          |

\*\* SGE: Subgrade Elevation to be determined by surveyor.

By: Andrew Wiggs

ECS Southeast, LLP

WO: 69755