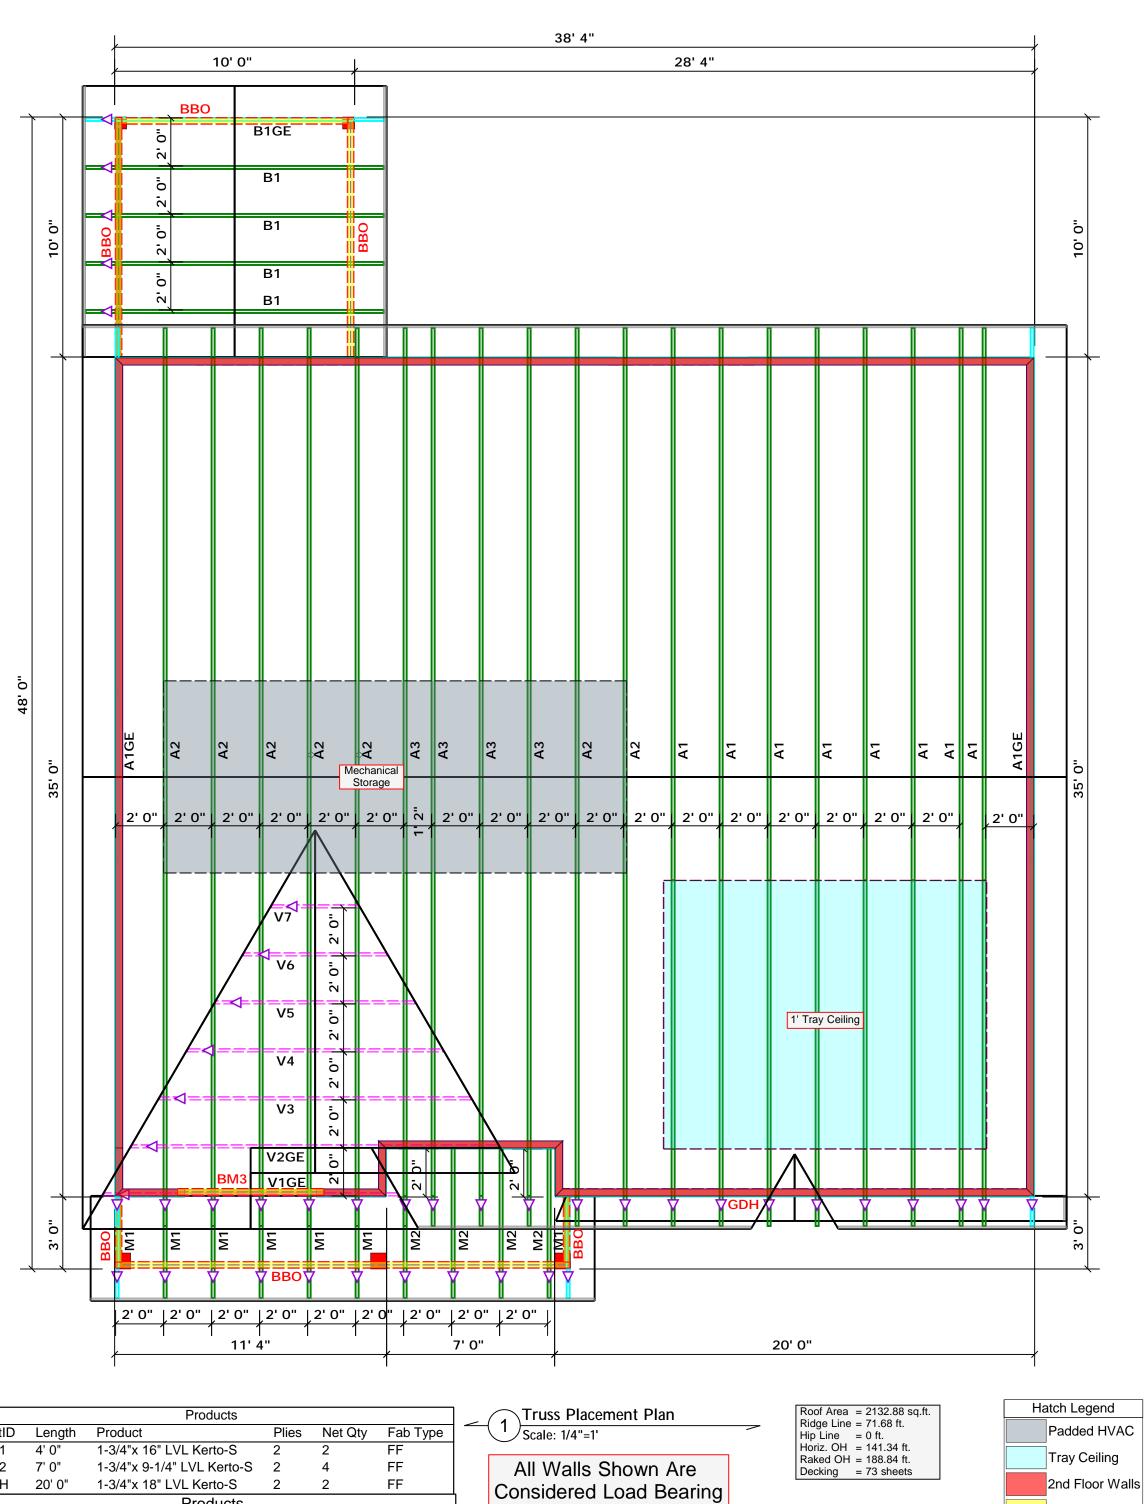

## Dimension Notes All exterior wall to wall dimensions are to face of sheathing unless noted otherwise All interior wall dimensions are to face of frame wall unless noted otherwise All exterior wall to truss dimensions are to face of frame wall unless noted otherwise

= Indicates Left End of Truss (Reference Engineered Truss Drawing Do NOT Erect Truss Backwards

Drop Beam