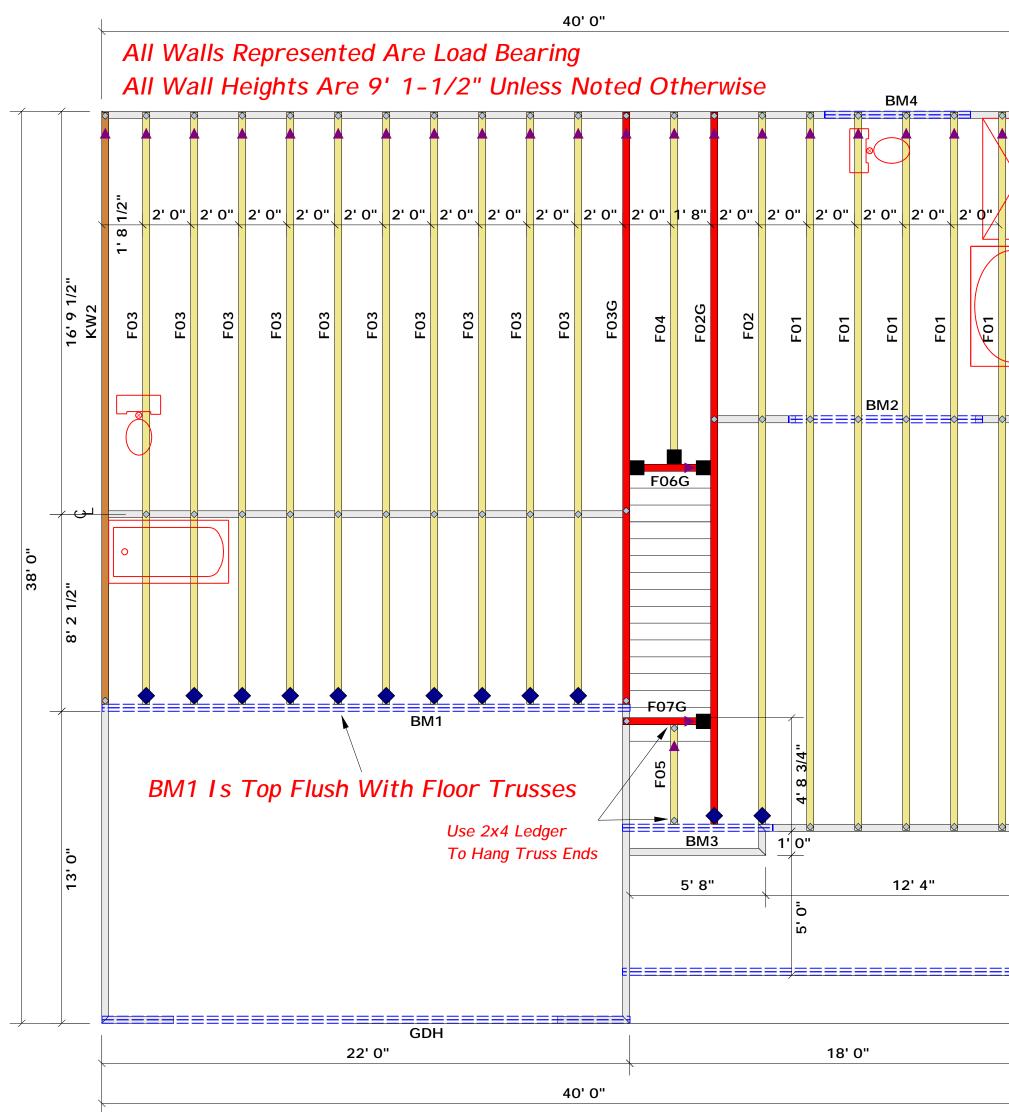

= Denotes Left End of Truss (Reference Engineered Truss Drawing) Do Not Erect Trusses Backwards

HANGER LEGEND = USP MSH422 / Strap Hanger

= USP JUS414/ Single 4x Hanger

<u>Truss</u> <u>Placement</u> <u>Plan</u> SCALE: 1/4" = 1'

| HIS IS A TRUSS PLACEMENT DIAGRAM ONLY.<br>These trusses are designed as individual building |
|---------------------------------------------------------------------------------------------|
|---------------------------------------------------------------------------------------------|

BM4 12' 10" F02 F01 KW F01 F01 <sup>8</sup> F01 F01 F01 <u>\_</u>\_\_ ō 38' 17' 2" 4' 8 3/4" 1'0" 12' 4" **.**0 .9 0" പ ⊧⊨=======≠=≠================= 2' 0" 18' 0"