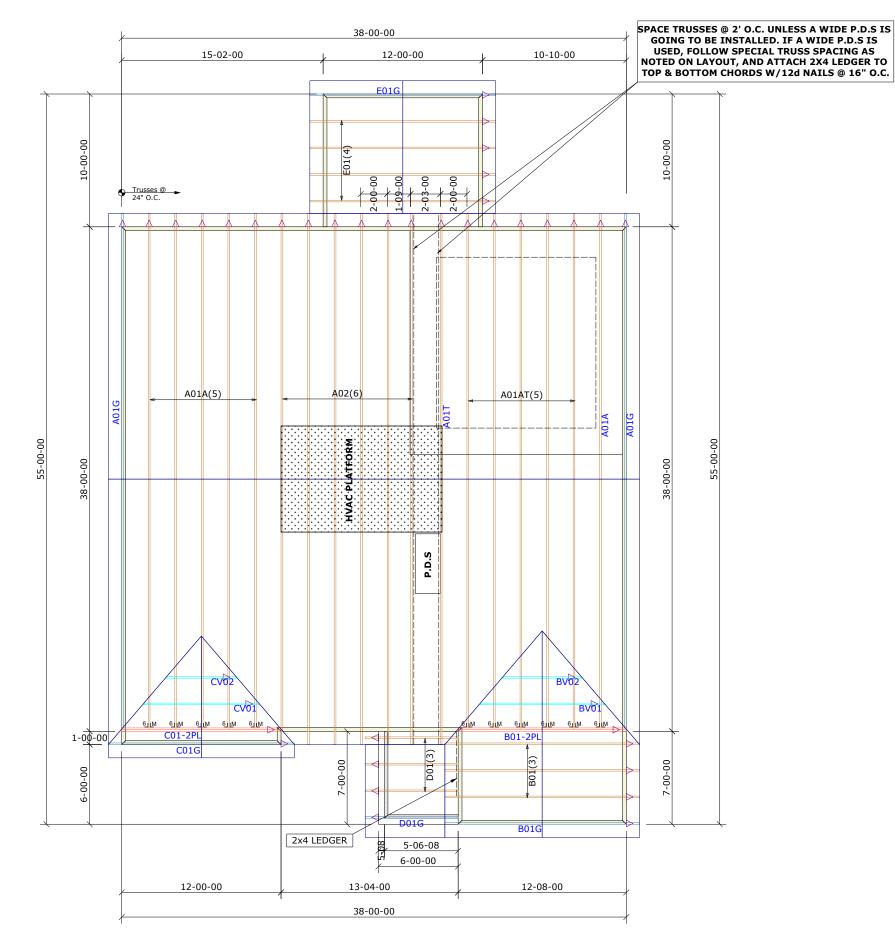

Builders First Source 23 Red Cedar Way Apex, NC 27523 Phone: (919) 363-4956 Fax: (919) 387-8565 https://www.bldr.com

General Notes: - Per ANSI/TPI 1-2002 all " Truss to Wall" connections are the responsibility of the Building

- Designer, not the Truss Manufacturer.
- Dimensions are Feet-Inches- Sixteenths.
   Trusses are to be 24" o.c. unless noted otherwise (U.N.O.)
- Trusses are not designed to support brick U.N.O.
- Do not cut or modify trustes without first contacting Builders FirstSource.
   Immediately contact Builders FirstSource if trusses are damaged.

- Connection Notes: All hangers are to be Simpson or equivalent U.N.O. Use Manufacturer's specifications for all hanger
- Use Manufacturer's specifications for an nange. connections U.N.O. Use 10d x 1 1/2" Nails in hanger connections to single ply roof girder trusses.

Ploor ordes: - Shift truss as required to avoid plumbing traps. - Installation Contractor and/or Field Supervisor are to verify all dimensions, trap locations, and options prior to installation Dimension Notes:

## Dimension Notes:

- Drawing not to scale. Do not scale dimensions

 $\bigtriangleup \triangleleft \bigtriangledown \triangleright$  Left end of truss as shown on truss detail drawings are indicated by triangle icons.

| HANGER LIST                                                 |                |          |                     |                 | ALL TIE DOWNS H2.5A UNLESS NOTED |                         |                 |  |  |
|-------------------------------------------------------------|----------------|----------|---------------------|-----------------|----------------------------------|-------------------------|-----------------|--|--|
|                                                             |                |          |                     |                 | SPEC:                            | <u>[AL ]</u>            | TEMS LIST       |  |  |
| 11 H                                                        | TU2            | 6        | <u>M</u> ] <u>6</u> |                 |                                  |                         |                 |  |  |
|                                                             |                |          |                     |                 |                                  |                         |                 |  |  |
|                                                             |                |          |                     | _               | MICC MATERIAL                    |                         |                 |  |  |
|                                                             |                |          |                     | -               | <u>MISC MATERIAL</u>             |                         |                 |  |  |
|                                                             |                |          |                     |                 |                                  |                         |                 |  |  |
|                                                             |                |          |                     |                 |                                  |                         |                 |  |  |
| MATTAN                                                      |                |          |                     |                 | MY HOMES                         |                         |                 |  |  |
| SHENANDOAH                                                  |                |          |                     |                 | ELEV: FARMHOUSE                  |                         |                 |  |  |
| PROVIDENCE CREEK                                            |                |          |                     |                 |                                  |                         |                 |  |  |
| NC                                                          |                |          | NC                  |                 | LOT:                             | 71                      |                 |  |  |
| • OPTIONAL SCREENED                                         |                |          |                     |                 | <u>APPWRIGHT #</u>               |                         |                 |  |  |
| PORCH                                                       |                |          |                     |                 | 3266692                          |                         |                 |  |  |
| <ul> <li>OPTIONAL OWNER'S<br/>SUITE TRAY CEILING</li> </ul> |                |          |                     | (               | CODE:                            |                         | IRC 2015        |  |  |
| GARAGE LEFT                                                 |                |          |                     | _               | LOADING:                         |                         |                 |  |  |
|                                                             |                |          |                     | T.C.L.L. 20 PSF |                                  | =• • •                  |                 |  |  |
| DESIGNED                                                    | A              | 3S       |                     |                 |                                  | 10 PSF                  | -               |  |  |
| LAYOUT:                                                     |                |          |                     |                 | -                                |                         | 0 PSF<br>10 PSF |  |  |
| L/O DATE:                                                   | 8/9/2022       |          | В                   |                 |                                  | -                       |                 |  |  |
| REVISION HISTORY<br>REV1: XX/XX/XX                          |                |          |                     |                 | М.Р.Н.                           | <u>WIND:</u><br>115 MPH |                 |  |  |
| REV1:                                                       |                | XX/XX/XX |                     |                 |                                  |                         | URE CATEGORY    |  |  |
| REV2:                                                       |                | XX/XX/XX |                     | -               | B (WOODED AREAS/OTHERS)          |                         |                 |  |  |
| PICK TICK                                                   | <u> </u>       |          |                     |                 | JOB                              |                         |                 |  |  |
| SALES NO:                                                   |                |          |                     | ACCT NO:        |                                  |                         |                 |  |  |
| <u>HATCH LEGEND</u>                                         |                |          |                     | ١               |                                  |                         |                 |  |  |
| * * * * *                                                   | ATTIC ROOM     |          |                     |                 |                                  |                         |                 |  |  |
|                                                             | VOLUME CEILING |          |                     |                 |                                  |                         |                 |  |  |
|                                                             | STICK FRAMING  |          |                     |                 |                                  |                         |                 |  |  |