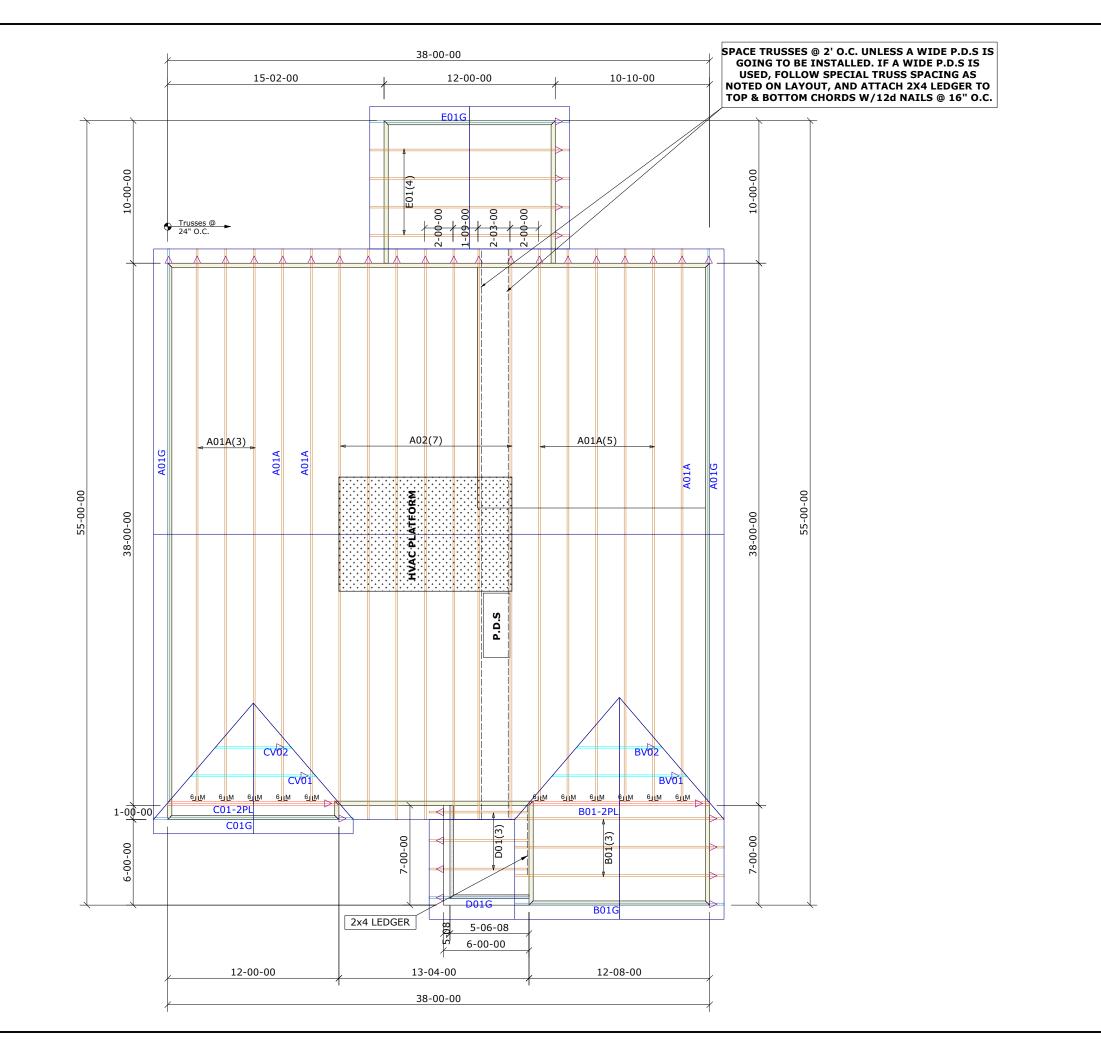

Builders First Source 23 Red Cedar Way Apex, NC 27523 Phone: (919) 363-4956 Fax: (919) 387-8565 https://www.bldr.com

General Notes:
- Per ANSI/TPI 1-2002 all " Truss to Wall" connections are the responsibility of the Building Designer, not the Truss Manufacturer.

- Dimensions are Feet-Inches- Sixteenths.
   Trusses are to be 24" o.c. unless noted otherwise
- Trusses are not designed to support brick U.N.O.
- Do not cut or modify trusses without first contacting Builders FirstSource.
   Immediately contact Builders FirstSource if

# trusses are damaged.

- Connection Notes:

   All hangers are to be Simpson or equivalent U.N.O.

   Use Manufacturer's specifications for all hanger - Use Manufacturer's specifications for an inange. connections U.N.O.
  - Use 10d x 1 1/2" Nails in hanger connections to single
- ply roof girder trusses.

Floor notes:
- Shift truss as required to avoid plumbing traps.
- Installation Contractor and/or Field Supervisor are to verify all dimensions, trap locations, and options prior to installation

## Dimension Notes:

HANGER LIST

HTU26

- Drawing not to scale. Do not scale dimensions

 $\triangle$   $\triangleleft$   $\nabla$   $\triangleright$  LEFT END OF TRUSS AS SHOWN ON TRUSS DETAIL DRAWINGS ARE INDICATED BY TRIANGLE ICONS.

ALL TIE DOWNS H2.5A UNLESS NOTE SPECIAL ITEMS LIST

|                                  |               |                                                         |      |                         | 1 |          |  |  |
|----------------------------------|---------------|---------------------------------------------------------|------|-------------------------|---|----------|--|--|
|                                  |               |                                                         |      | MISC MATERIAL           |   |          |  |  |
|                                  |               |                                                         |      |                         |   |          |  |  |
|                                  | MATTAMY HOMES |                                                         |      |                         |   |          |  |  |
| SHENANDOAH                       |               |                                                         |      | ELEV: FARMHOUSE         |   |          |  |  |
| PROVIDENCE CREEK                 |               |                                                         |      |                         |   |          |  |  |
| -                                | NC            |                                                         | LOT: | 102                     |   |          |  |  |
| OPTIONAL SUNROOM     GARAGE LEFT |               |                                                         | L    | APPWRIGHT #             |   |          |  |  |
|                                  |               |                                                         | Γ    | 3247439                 |   |          |  |  |
|                                  |               |                                                         | Ģ    | CODE:                   |   | IRC 2015 |  |  |
|                                  |               |                                                         |      | <u>LOADING:</u>         |   |          |  |  |
|                                  |               |                                                         | Г    | .C.L.L.                 |   | 20 PSF   |  |  |
| DESIGNED BY:                     |               | ABS                                                     | Т    | .C.D.L.                 |   | 10 PSF   |  |  |
| LAYOUT:                          |               |                                                         | E    | 3.C.L.L.                |   | 0 PSF    |  |  |
| L/Q DATE:                        | 8/4/2022      |                                                         | В    | .C.D.L.                 |   | 10 PSF   |  |  |
| <b>REVISION HISTORY</b>          |               |                                                         | t    | <u>WIND:</u>            |   |          |  |  |
| REV1:                            | X             | <td></td> <td>M.P.H.</td> <td></td> <td>115 MPH</td>    |      | M.P.H.                  |   | 115 MPH  |  |  |
| REV2:                            | XX/XX/XX      |                                                         | I    | EXPOSURE CATEGORY       |   |          |  |  |
| REV3:                            | XX            | <td>I</td> <td colspan="3">B (WOODED AREAS/OTHERS)</td> | I    | B (WOODED AREAS/OTHERS) |   |          |  |  |
| PICK TICKET:                     |               |                                                         |      | JOB NO:                 |   |          |  |  |
| SALES NO:                        |               |                                                         |      | ACCT NO:                |   |          |  |  |
| HATO                             | <u>EGEND</u>  |                                                         |      |                         |   |          |  |  |