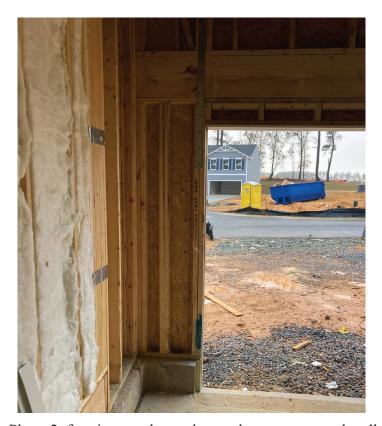

Based on the project information provided and based on the results of GTA visual observations during our site visit on October 31, 2022, GTA noted wall sill plate which overhangs the concrete foundation at the right and left garage portal walls. Please see the attached site photos for reference. GTA recommends repair of the sill plate overhang on each side of the garage door by adding a new 2"x4" jack-stud inboard on each side of the garage door opening. Additionally, GTA recommends 2"x4" pressure treated blocking be added to help support the sill plate overhang, extending from the bottom of the sill plate to the top of the slab.

## Ryan Homes Quail Glen - Lot 163

Photo 1: framing overhang observed at garage portal wall

Photo 2: framing overhang observed at garage portal wall