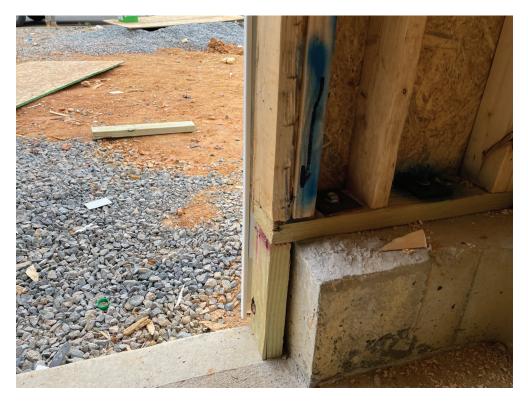

Based on the project information provided and based on the results of GTA visual observations during our site visit on October 31, 2022, GTA noted wall sill plate which overhangs the concrete foundation at the right and left garage portal walls. Please see the attached site photos for reference. GTA recommends repair of the sill plate overhang on each side of the garage door by adding a new 2"x4" jack-stud inboard on each side of the garage door opening. Additionally, GTA recommends 2"x4" pressure treated blocking be added to help support the sill plate overhang, extending from the bottom of the sill plate to the top of the slab.

## Ryan Homes Quail Glen - Lot 163

Photo 1: framing overhang observed at garage portal wall

Photo 2: framing overhang observed at garage portal wall