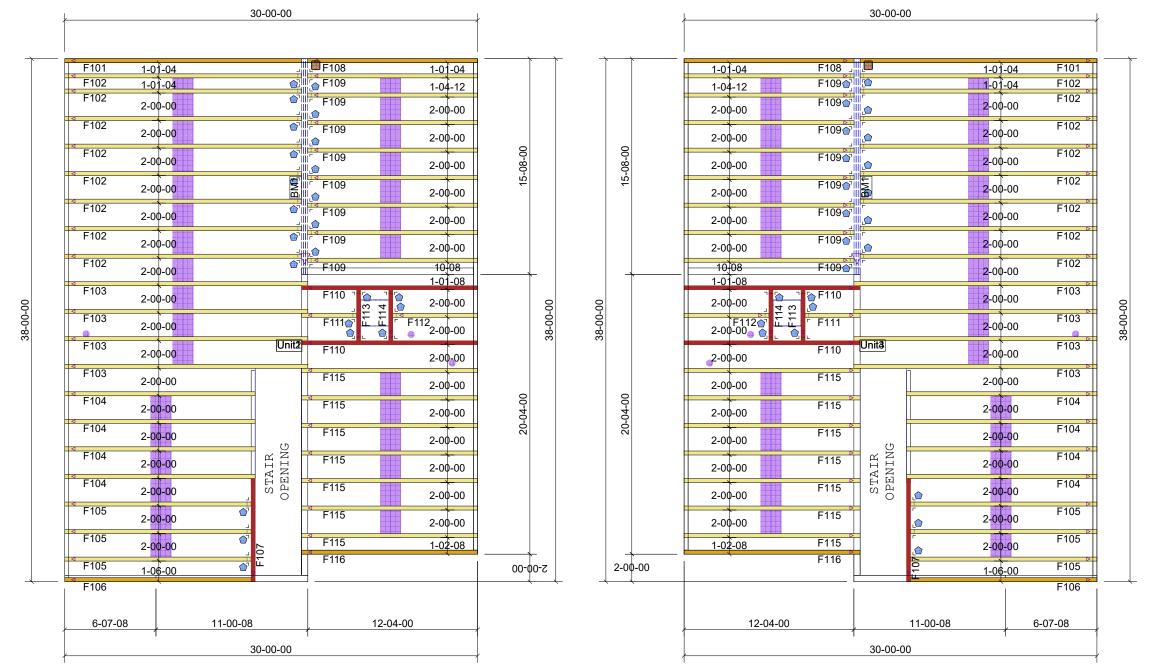

## FREELANCE FLOOR TRUSS LAYOUT

FREELANCE - Garage Right

FREELANCE - Garage Left

| SIMPSON Strong Tie |         |          |
|--------------------|---------|----------|
| 24                 | THA422  | الم      |
| 1                  | THAC422 | <b>Q</b> |

| Products |          |                                     |       |         |
|----------|----------|-------------------------------------|-------|---------|
| PlotID   | Length   | Product                             | Plies | Net Qty |
| BM1      | 16-00-00 | 1-3/4" x 14" VERSA-LAM® 2.0 3100 SP | 3     | 6       |