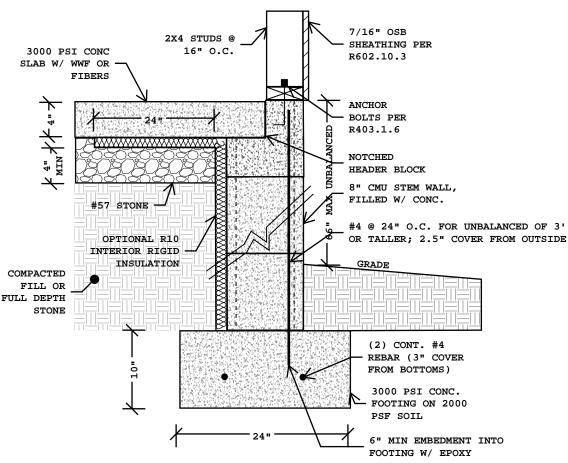

NC PE License # 050695

Project: Chartres St. Lot 21

Location: 3398 Chartres Fuquay Varina, NC

Company: Family Building Co.

John Szalecki Care Of:

Subject: Tall Stem Wall

1884-22 Job Number:

Page 1 of 1