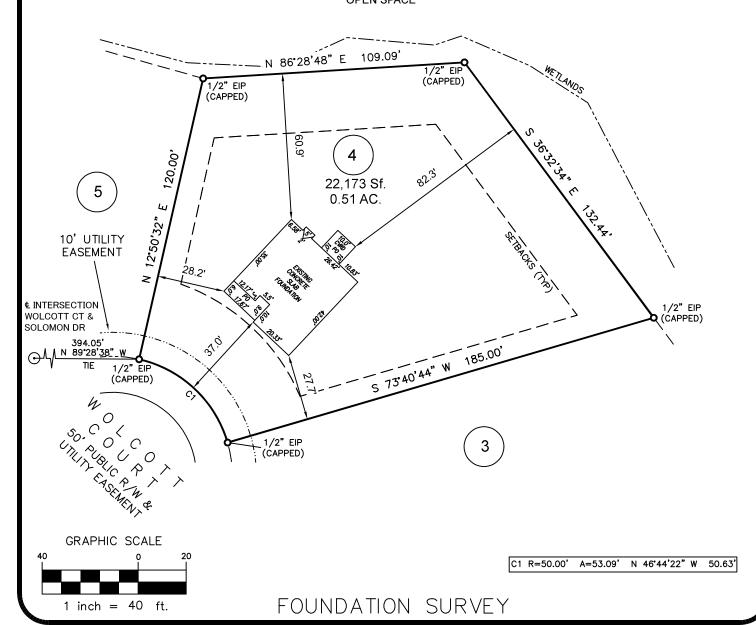

## **GENERAL NOTES:**

1.ALL DISTANCES ARE HORIZONTAL GROUND DISTANCES IN U.S. SURVEY FEET UNLESS OTHERWISE NOTED.

2.AREAS SHOWN HEREON WERE COMPUTED USING THE COORDINATE METHOD.

3.LINES NOT SURVEYED ARE SHOWN AS DASHED LINES FROM INFORMATION REFERENCED ON THE FACE OF THIS SURVEY.

4.PROPERTY MAY BE SUBJECT TO ANY/ALL EASEMENTS AND RESTRICTIONS OF RECORD. THIS SURVEY IS A CORRECT REPRESENTATION OF THE LAND PLATTED AND OR DEEDED AND HAS BEEN PREPARED WITHOUT THE BENEFIT OF A TITLE REPORT. A NORTH CAROLINA LICENSED ATTORNEY—AT—LAW SHOULD BE CONSULTED REGARDING CORRECT OWNERSHIP, WIDTH AND LOCATION OF EASEMENTS, AND OTHER TITLE QUESTIONS REVEALED BY TITLE EXAMINATION.

5. LOT LINES SHOWN HEREON TAKEN FROM CAD FILE PROVIDED BY BUILDER

6.THIS PARCEL IS NOT LOCATED WITHIN A FLOOD HAZARD ZONE AS INDICATED ON CID NO. 370328 PANEL 9566, SUFFIX J HARNETT COUNTY WITH AN EFFECTIVE DATE OF 10/03/06.

PER BK 2022 PGS 341-344 <u>SETBACKS</u>

35' **FRONT** SIDE 10' 25' REAR SIDE STREET 20'

**OPEN SPACE** 

PROJECT: 2022 A&G LIBERTY DRAWN BY: NMF/MTH SURVEYED BY: C. NARRON SCALE: 1"=40' (J) FIELD WORK: DWG DATE: 01-26-2023

FOR A&G RESIDENTIAL 79 WOLCOTT COURT LOT 4 LIBERTY MEADOWS SUBDIVISION JOHNSONVILLE TWP., HARNETT CO., NC BK. 2022, PGS. 341-344