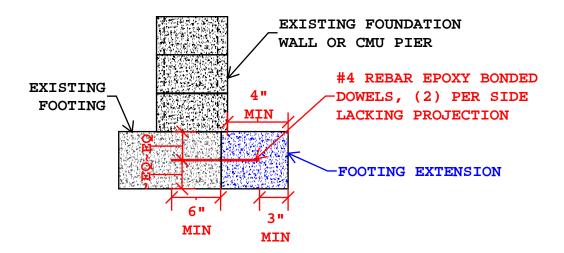

Based on review, we recommend implementing the detail shown below to any sides lacking at least 2" of projection.

Limitations of Inspection: Services provided are in accordance with the standard of practice for structural engineering, the North Carolina Residential Code (2018 edition) and within the limits imposed by scope, schedule and budget. The determinations contained in this report are based on conditions observed at the time of the evaluation. No guarantees or warranties, expressed or implied, under this agreement or otherwise, shall be construed in connection with services provided. Sequencing, shoring, means and methods of construction are considered beyond the scope of this report. All information used to form decisions and recommendations provided to engineer are taken as truthful. A.A. Takla Engineering assumes no responsibility for untruthful statements provided by any party. Lastly, while every effort has been made to ensure accuracy in the preparation of this document, the maker cannot guarantee against human error nor evaluations of structural elements which are concealed from visual inspection.