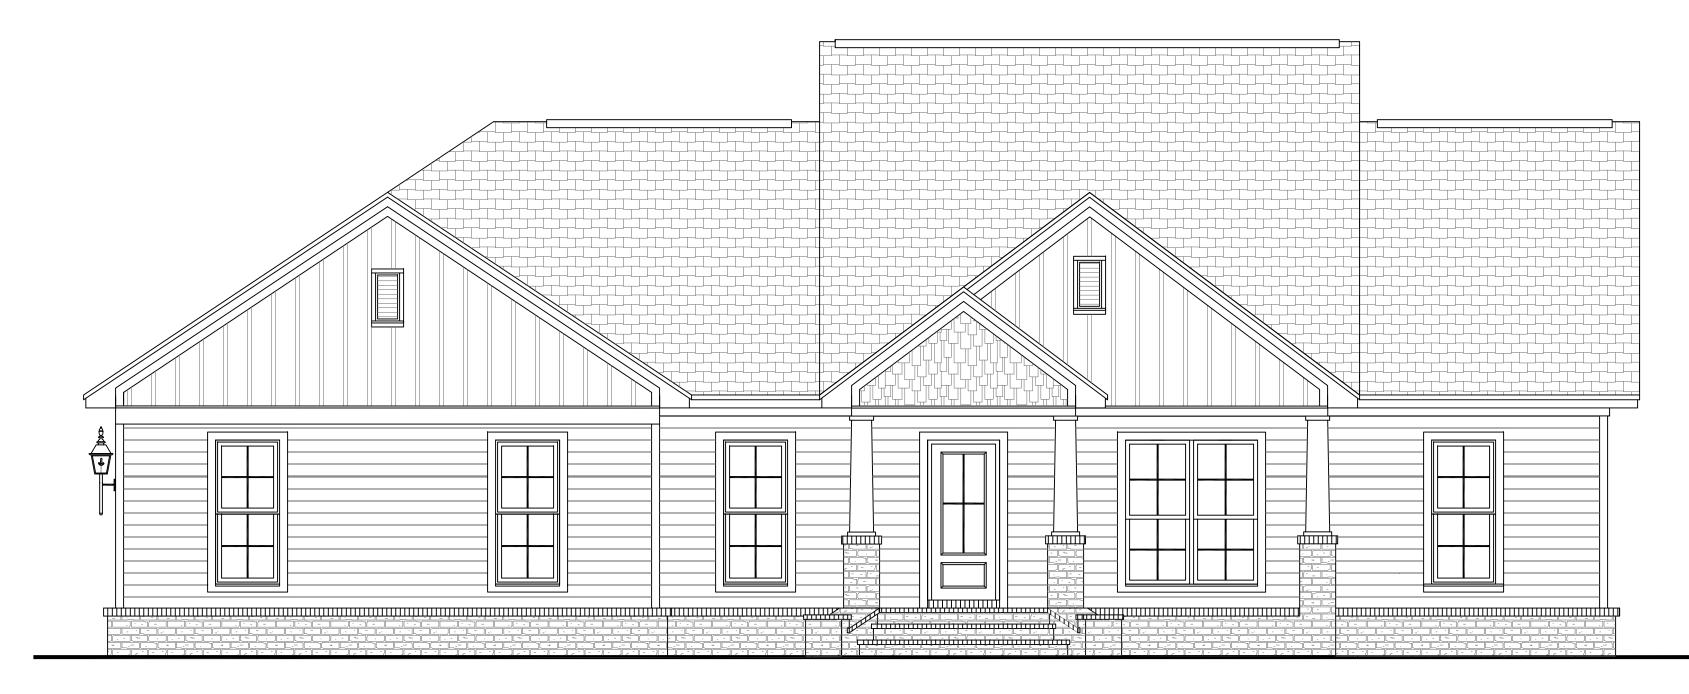

br>VANITY<br>VERTICAL<br>WATER HEATER<br>WASHER<br>WEIGHT<br>WINDOW<br>WIRE MESH<br>WITH         |
| SCR.         SHLVS.         SHR.         SHVR.         SST.         SP         SPECS.         SQ.         S.F.         STL.         THK.         THK.         THK.         THK.         THK.         THK.         THK.         VP.         U.T.C.         UTIL.         VAN.         VERT.         VH         VIT.         VIN.         VV         VD.                           | SCREEN<br>SHELVES<br>SHOWER<br>SHOWER<br>SIMPSON STRONG TIE<br>SOUTHERN PINE<br>SPECIFICATIONS<br>SQUARE<br>SQUARE FOOTAGE<br>STEEL<br>THICK<br>THICKNESS<br>TO BE DETERMINED<br>TRANSOM<br>TYPICAL<br>UNDER THE COUNTER<br>UTILITY<br>VANITY<br>VERTICAL<br>WATER HEATER<br>WASHER<br>WEIGHT<br>WINDOW<br>WIRE MESH<br>WITH<br>WOOD |



\*\*\*REGISTER MODIFICATION\*\*\*

LIC. NO.: 3391-022

**BB-1675-2R** 

#### CODE DISCLAIMER:

CODE REQUIREMENTS AND THE LATEST VERSION OF THE IRC.

 THESE PLANS WERE DESIGNED TO MEET IRC 2018 AT THE TIME OF THEIR CREATION AND MORE SPECIFICALLY THE MINIMAL LOCAL CODES OF THE SOUTH MISSISSIPPI AREA. IT IS HIGHLY RECOMMENDED THAT THESE PLANS BE REVIEWED BY A LOCAL STRUCTURAL ENGINEER PRIOR TO CONSTRUCTION.
 BEAMS AND FLOOR JOISTS ARE NOT SIZED DUE TO THE MANY GEOGRAPHIC LOCATIONS THESE PLANS ARE SOLD. THESE ITEMS SHALL BE SIZED BY A LOCAL ENGINEER OR MANUFACTURER.
 ALL CEILING & FLOOR JOISTS (IF CONVENTIONAL FRAMING) SHOULD BE SIZED USING THE LATEST VERSION OF THE IRC OR APPLICABLE CODES AT SITE TO MEET THE LOCAL REQUIREMENTS SUCH AS SNOW LOADS AND OTHER FACTORS. THE CEILING JOISTS SIZES L