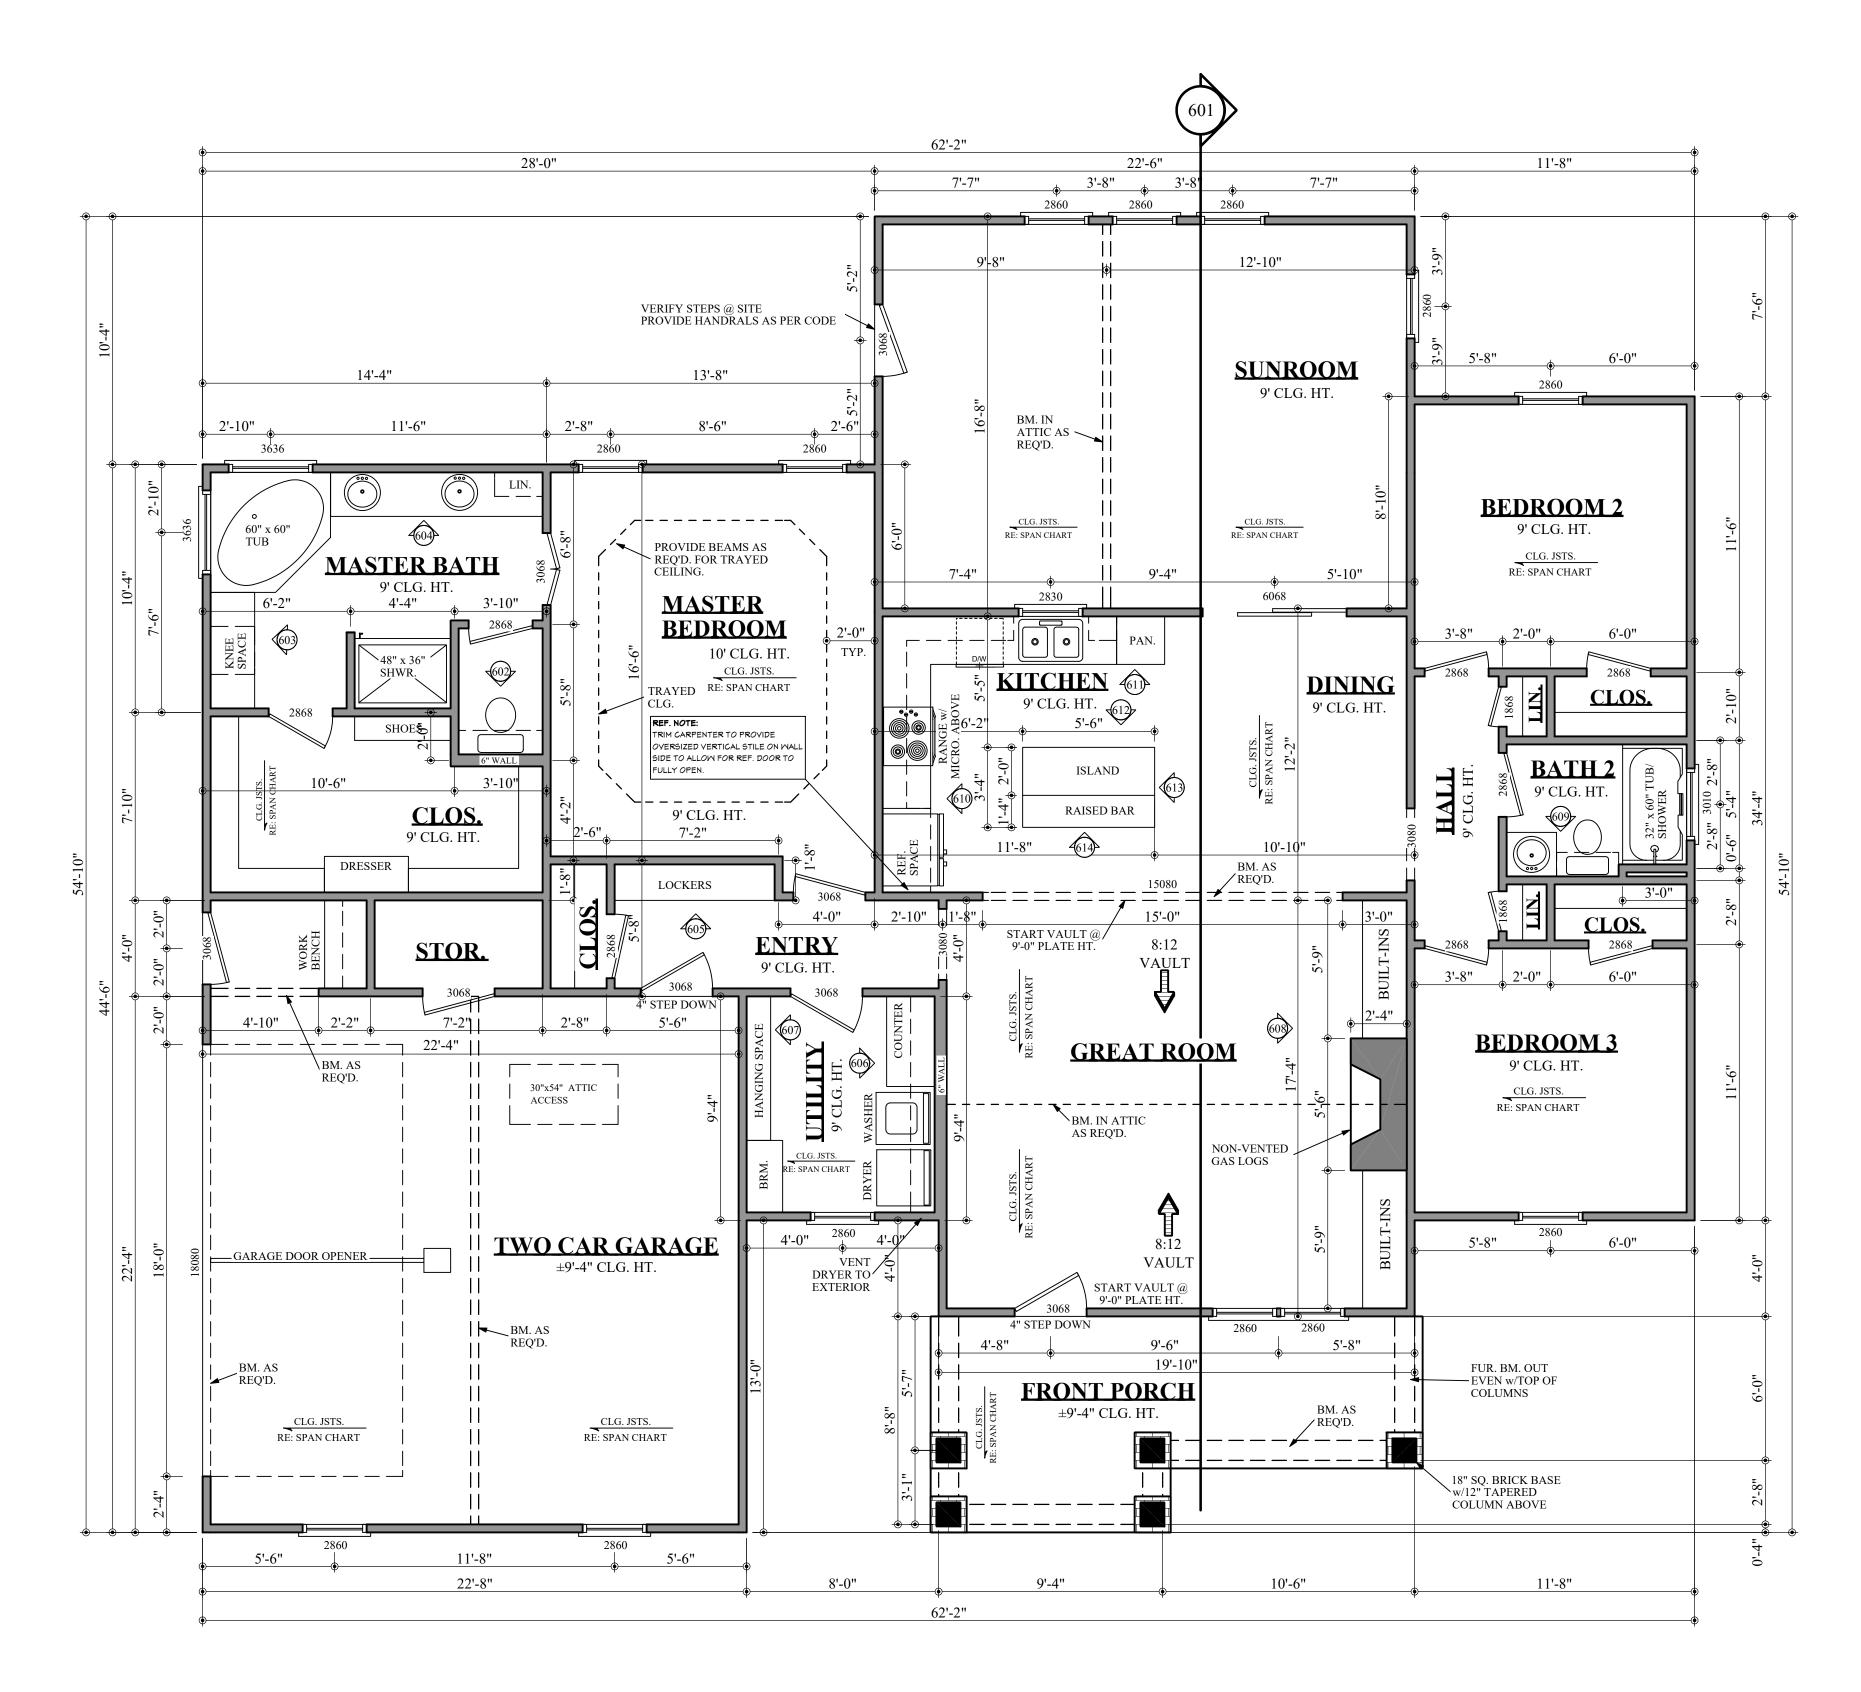

NOTE: CONTRACTOR TO LOCATE WATER HEATER AND HVAC UNITS AT SITE.

 AREAS:
 2038
 S.F. I

 144
 S.F. I

 530
 S.F. I

 29
 S.F. I

 703
 S.F. I

 2741
 S.F. I

| HEATED- TOTAL             |  |
|---------------------------|--|
| UNHEATED - FRONT PORCH    |  |
| UNHEATED - TWO CAR GARAGE |  |
| UNHEATED - STORAGE        |  |
| UNHEATED TOTAL            |  |
| TOTAL UNDER ROOF          |  |

#### FLOOR PLAN NOTES: (2018 IRC)

CONSTRUCTION.

STONE ETC.

1. ALL DIMENSIONS & SITE CONDITIONS TO BE VERIFIED BY CONTRACTOR PRIOR TO

2. ALL EXTERIOR DIMENSIONS ARE TO THE OUTSIDE FACE OF THE STUD AND DO NOT INCLUDE EXTERIOR FINISHES SUCH AS SIDING, BRICK, STUCCO, ETC.

 ALL FINISHES (INTERIOR & EXTERIOR) TO BE VERIFIED WITH OWNER PRIOR TO CONSTRUCTION.
 VERIFY ALL DOOR AND WINDOW STYLES AND SIZES WITH OWNER PRIOR TO CONSTRUCTION. MANUFACTURER TO SUPPLY ALL ROUGH OPENING SIZES.

5. CONTRACTOR TO VERIFY ALL CLEARANCES OF ALL DOORS, WINDOWS AND OTHER ITEMS THAT ARE CRITICAL, PRIOR TO CONSTRUCTION.

6. CONTRACTOR TO ADAPT PLANS AS REQUIRED TO MEET ALL APPLICABLE CODES AT SITE. 7. ALL BEAMS TO BE SIZED BY A LICENSED STRUCTURAL ENGINEER.

8. PORCHES, BALCONIES OR RAISED FLOOR SURFACES LOCATED MORE THAN 30 INCHES ABOVE THE FLOOR OR GRADE BELOW AT ANY POINT WITHIN 36 INCHES HORIZONTALLY SHALL HAVE GUARDS NOT LESS THAN 36 INCHES IN HEIGHT. OPEN SIDES OF STAIRS WITH A TOTAL RISE OF MORE THAN 30 INCHES ABOVE THE FLOOR OR GRADE BELOW SHALL HAVE GUARDS NOT LESS THAN 34 INCHES IN HEIGHT MEASURED VERTICALLY FROM THE NOSING OF THE TREADS. INSECT SCREENING SHALL NOT BE CONSIDERED AS A GUARD. IRC 2018, R312.1.1 & R312.1.2 9. M1305.1.2 APPLIANCES IN ATTICS. ATTICS CONTAINING APPLIANCES SHALL BE PROVIDED WITH AN OPENING AND A CLEAR AND UNOBSTRUCTED PASSAGEWAY LARGE ENOUGH TO ALLOW REMOVAL OF THE LARGEST APPLIANCE, BUT NOT LESS THAN 30 INCHES HIGH AND 22 INCHES WIDE AND NOT MORE THAN 20 FEET LONG MEASURED ALONG THE CENTERLINE OF THE PASSAGEWAY FROM THE OPENING TO THE APPLIANCE. THE PASSAGEWAY SHALL HAVE CONTINUOUS SOLID FLOORING IN ACCORDANCE WITH CHAPTER 5 NOT LESS THAN 24 INCHES WIDE. A LEVEL SERVICE SPACE AT LEAST 30 INCHES DEEP AND 30 INCHES WIDE SHALL BE PRESENT ALONG ALL SIDES OF THE APPLIANCE WHERE ACCESS IS REQUIRED. THE CLEAR ACCESS OPENING DIMENSIONS SHALL BE A MINIMUM OF 20 INCHES BY 30 INCHES, AND LARGE ENOUGH TO ALLOW REMOVAL OF THE LARGEST APPLIANCE. EXCEPTIONS: (A) THE PASSAGEWAY AND LEVEL SERVICE SPACE ARE NOT REQUIRED WHERE THE APPLIANCE CAN BE SERVICED AND REMOVED THROUGH THE REQUIRED OPENING. (B) WHERE THE PASSAGEWAY IS UNOBSTRUCTED AND NOT LESS THAN 6 FEET HIGH AND 22 INCHES WIDE FOR ITS ENTIRE

 ALL RETURN AIR GRILLS ARE TO BE LOCATED TO COMPLY WITH SECTION M1602 OF THE IRC 2018
 ALL SQUARE FOOTAGE MEASUREMENTS ARE APPROXIMATE AND MAY DIFFER FROM ACTUAL CONSTRUCTED RESIDENCE OR BUILDING. FOOTAGES SHOWN ARE TO THE OUTSIDE OF THE STUDWALL AND DO NOT INCLUDE THE EXTERIOR FINISH MATERIAL SUCH AS SIDING, BRICK,