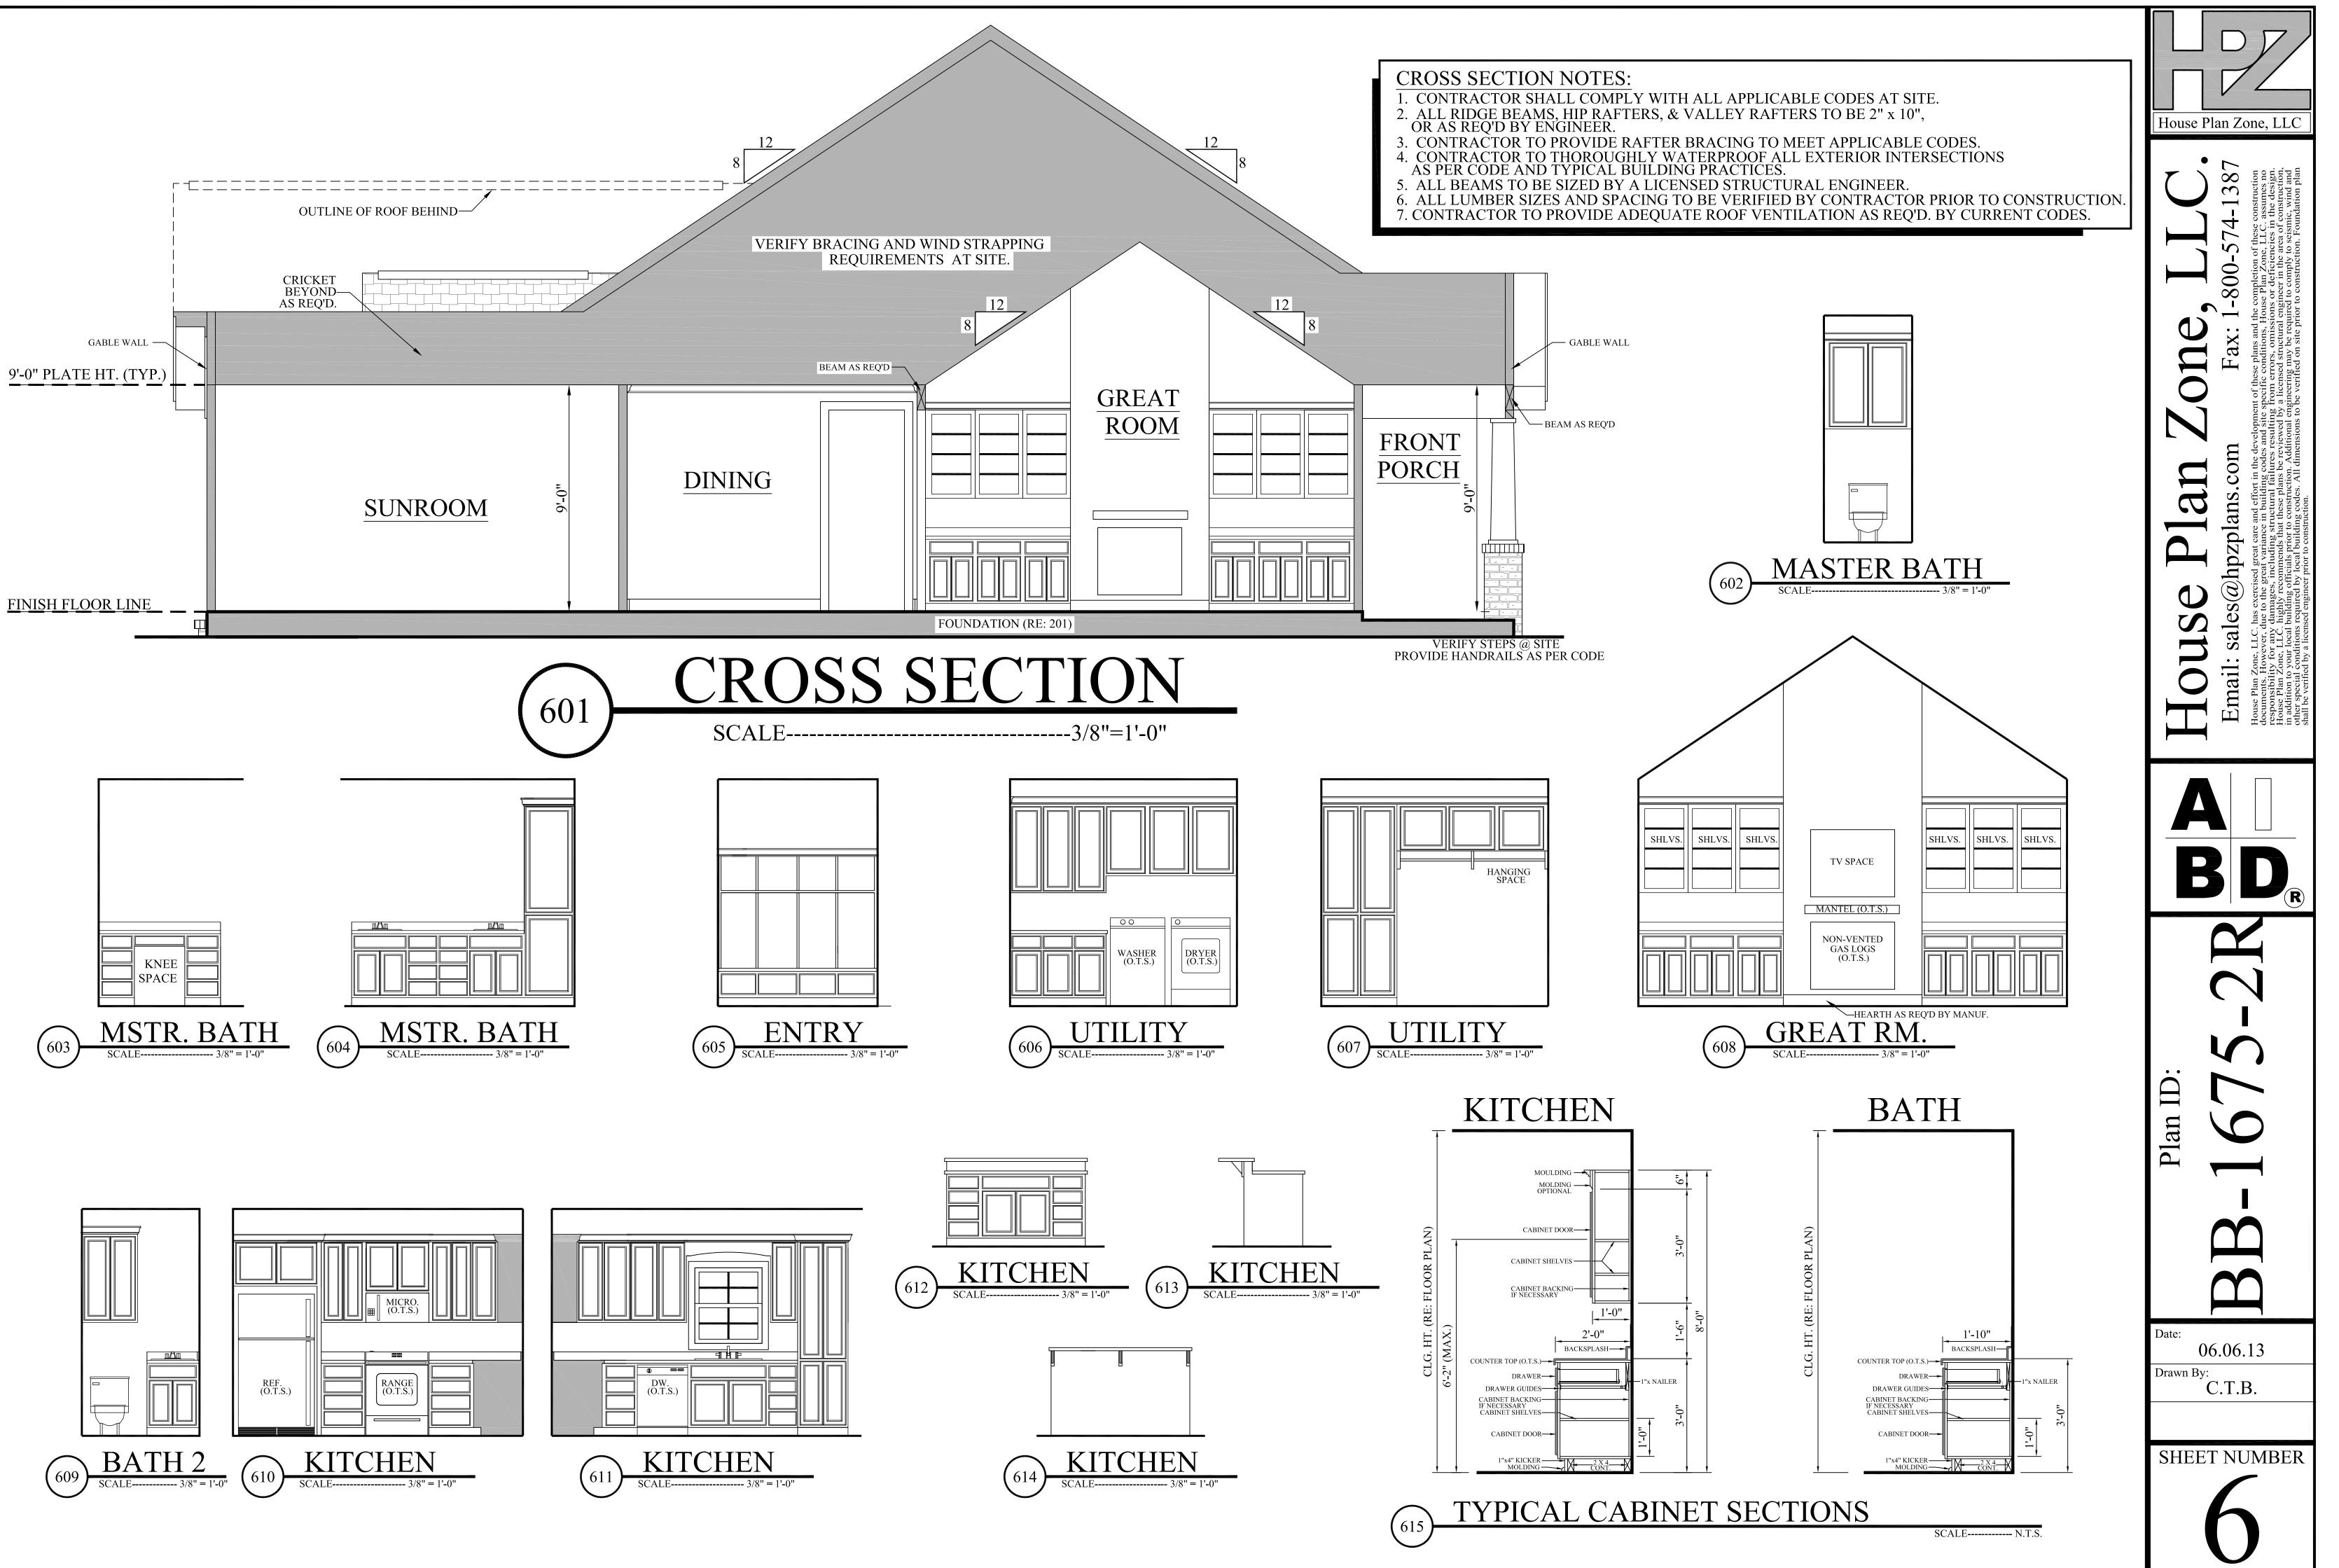

## **SHEET INDEX:**

- 1 COVER SHEET
- 2 FOUNDATION PLAN
- 3 FLOOR PLAN
- 4 EXTERIOR ELEVATIONS
- 5 EXTERIOR ELEVATIONS
- 6 CROSS SECTION & CABINETS
- 7 ROOF PLANS
- 8 ELECTRICAL PLAN

| Date: 06.06.13 |
|----------------|
| Drawn By:      |
|                |
| SHEET NUMBER   |
|                |