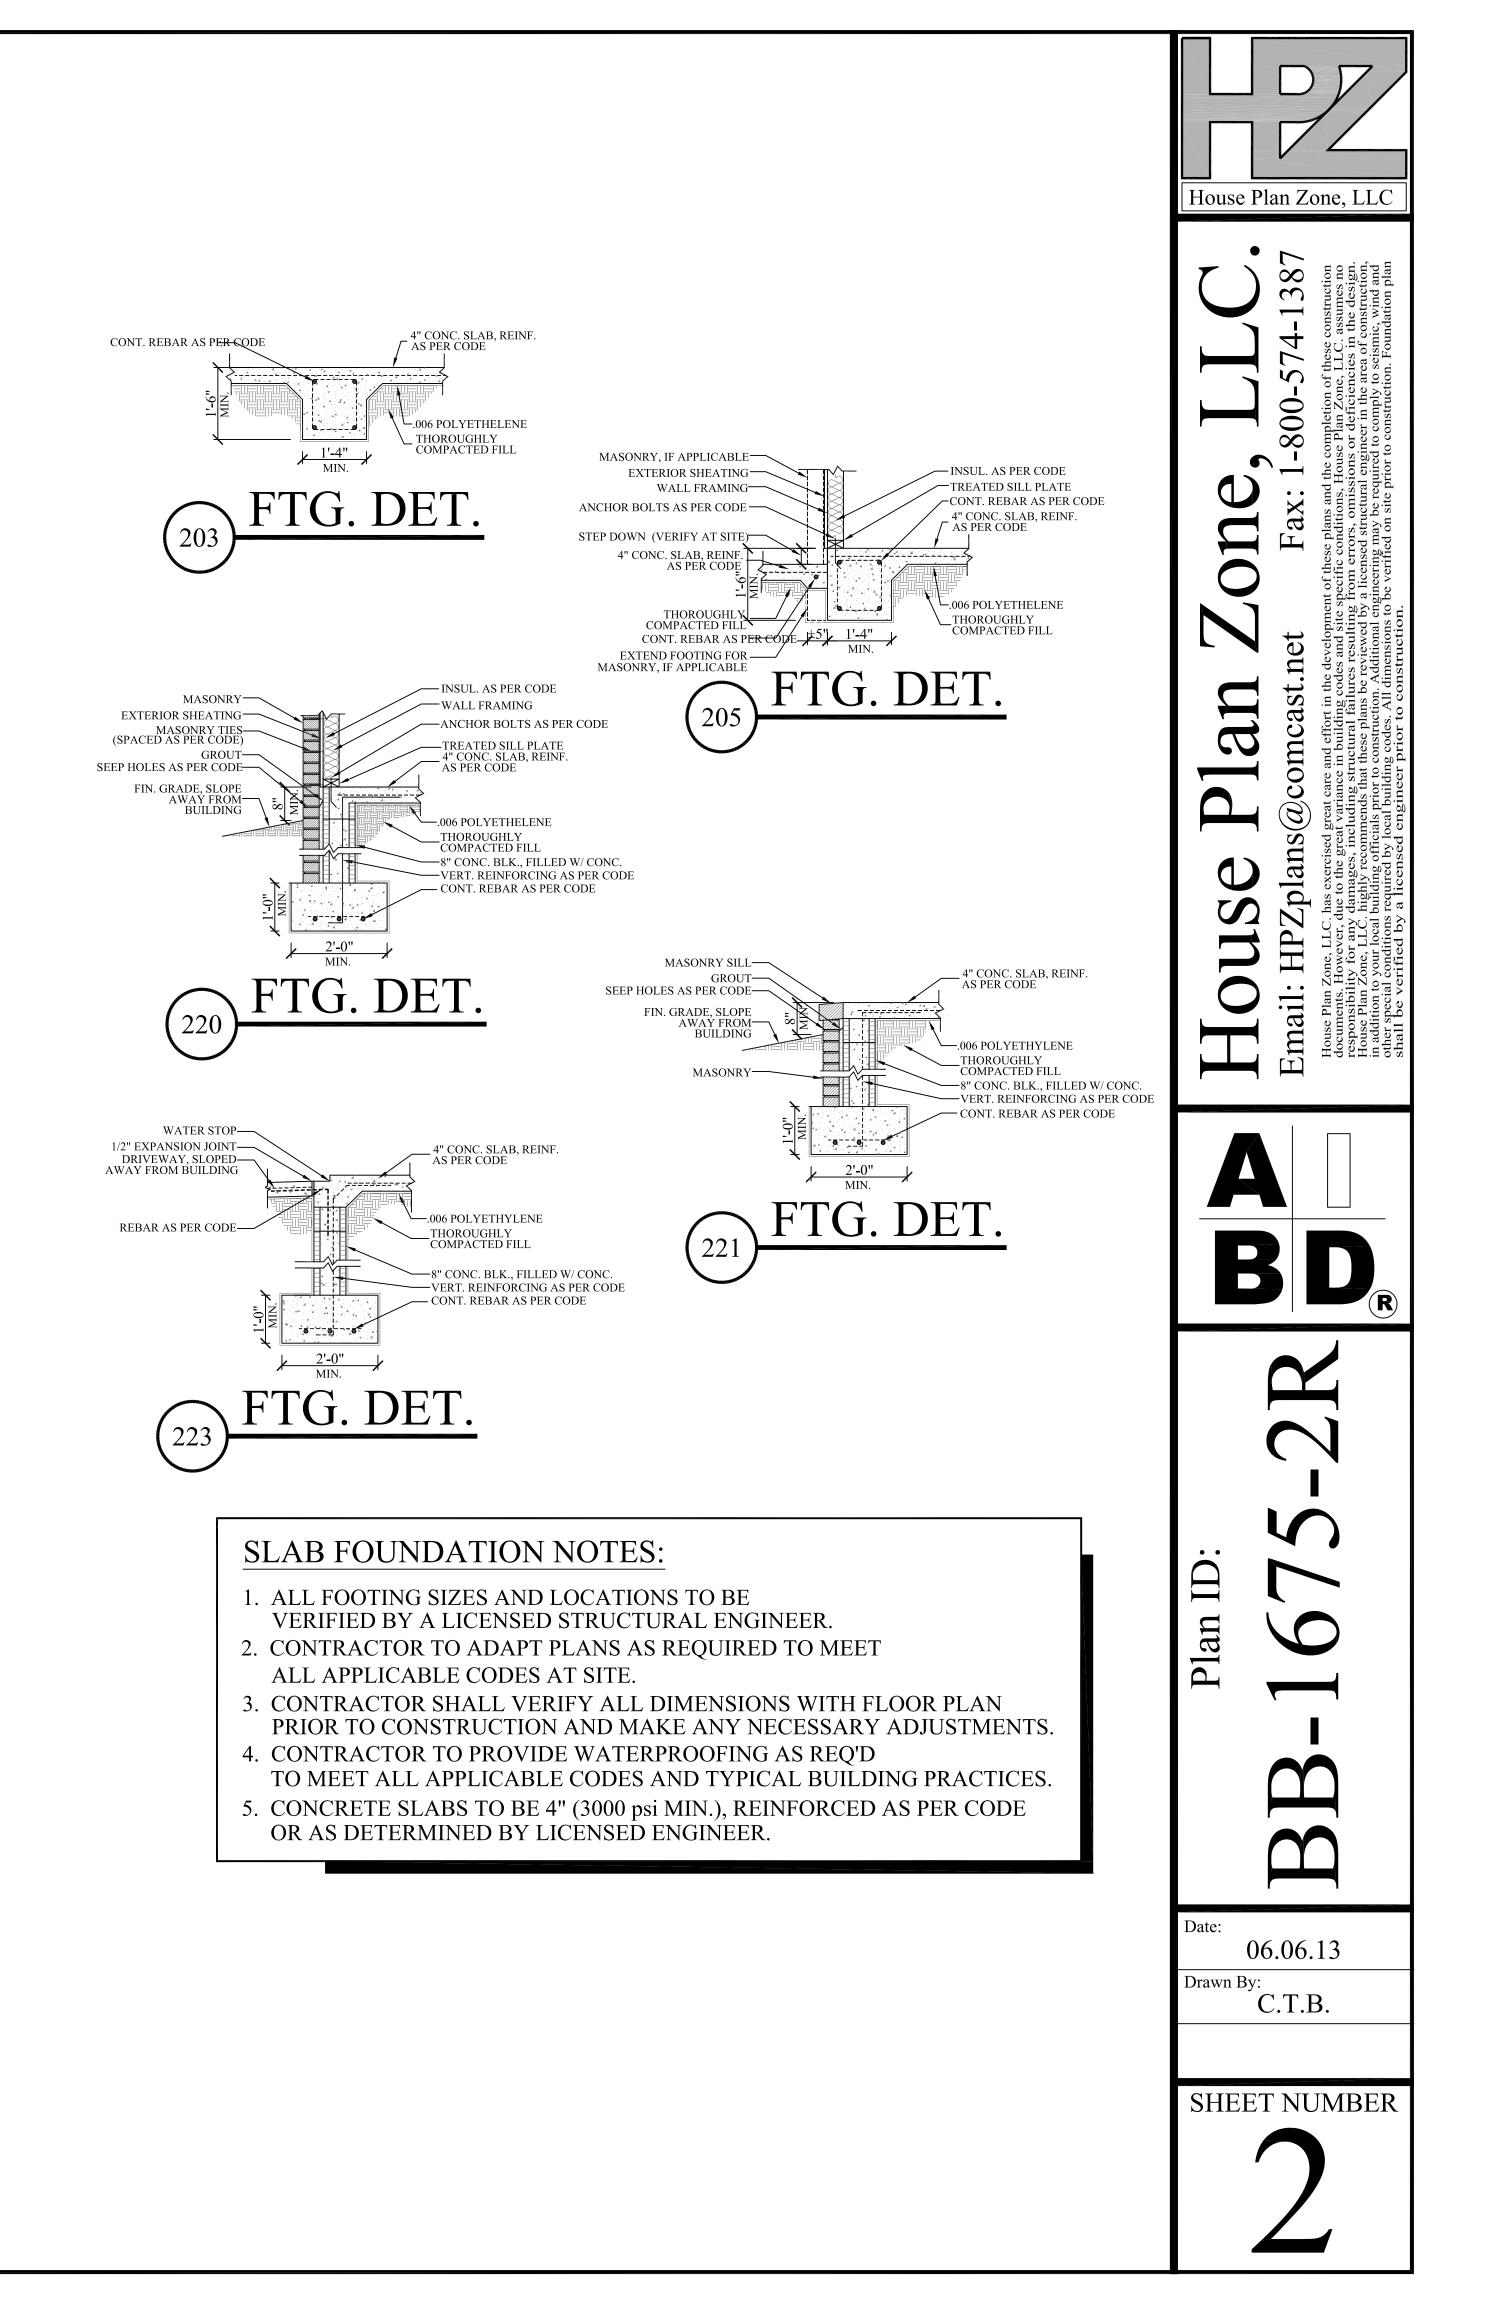

ABLE CODES AT SITE TO MEET THE LOCAL REQUIREMENTS SUCH AS SNOW LOADS AND OTHER FACTORS. THE CEILING JOISTS SIZES LABELED (IF PRESENT) WERE SIZED USING THE 2018 IRC AT THE TIME OF THEIR CREATION. THEY MUST BE VERIFIED AND MODIFIED AS REQUIRED TO MEET THE LATEST EDITION OF THE (IRC) INTERNATIONAL RESIDENTIAL CODE.
 ALL FOUNDATIONS AND FOOTING DETAILS SHALL BE REVIEWED AND APPROVED BY A LOCAL ENGINEER.
 CONTRACTOR SHALL PROVIDE ALL HIGH WIND STRAPPING AND ANCHOR BOLTS AS REQUIRED BY THE LOCAL



## **SHEET INDEX:**

- 1 COVER SHEET
- 2 FOUNDATION PLAN
- 3 FLOOR PLAN
- 4 EXTERIOR ELEVATIONS
- 5 EXTERIOR ELEVATIONS
- 6 CROSS SECTION & CABINETS
- 7 ROOF PLANS
- 8 ELECTRICAL PLAN

| Date: 06.06.13 |
|----------------|
| Drawn By:      |
|                |
| SHEET NUMBER   |
|                |







NOTE: CONTRACTOR TO LOCATE WATER HEATER AND HVAC UNITS AT SITE.



 AREAS:
 2038
 S.F. I

 144
 S.F. I

 530
 S.F. I

 29
 S.F. I

 703
 S.F. I

 2741
 S.F. I

| HEATED- TOTAL             |  |
|---------------------------|--|
| UNHEATED - FRONT PORCH    |  |
| UNHEATED - TWO CAR GARAGE |  |
| UNHEATED - STORAGE        |  |
| UNHEATED TOTAL            |  |
| TOTAL UNDER ROOF          |  |

#### FLOOR PLAN NOTES: (2018 IRC)

CONSTRUCTION.

STONE ETC.

1. ALL DIMENSIONS & SITE CONDITIONS TO BE VERIFIED BY CONTRACTOR PRIOR TO

2. ALL EXTERIOR DIMENSIONS ARE TO THE OUTSIDE FACE OF THE STUD AND DO NOT INCLUDE EXTERIOR FINISHES SUCH AS SIDING, BRICK, STUCCO, ETC.

 ALL FINISHES (INTERIOR & EXTERIOR) TO BE VERIFIED WITH OWNER PRIOR TO CONSTRUCTION.
 VERIFY ALL DOOR AND WINDOW STYLES AND SIZES