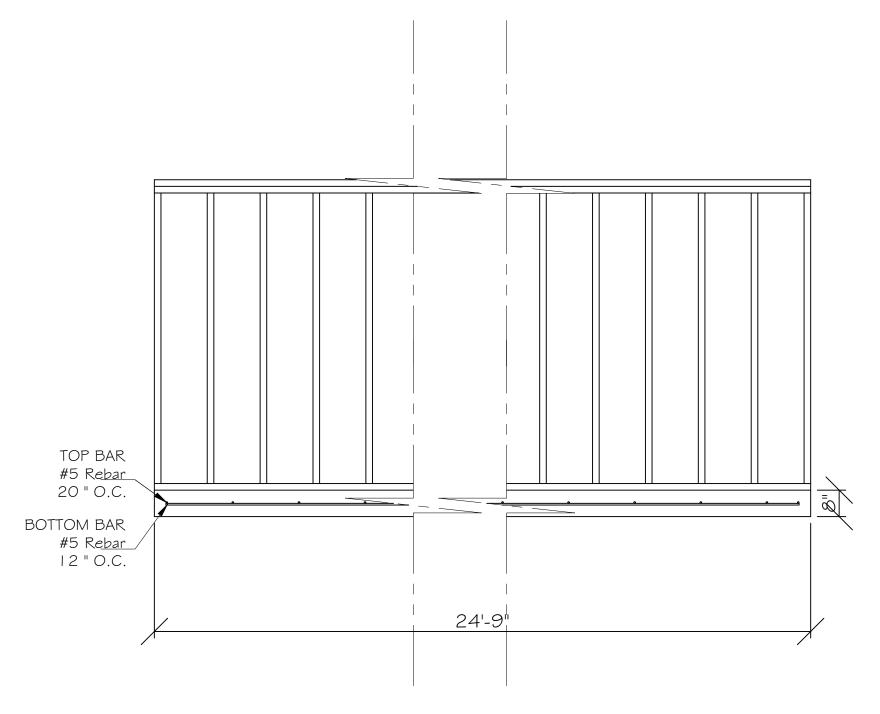

## **Summary and Conclusions of Inspection Observations:**

Upon inspection of the subject home, SLES noted that the interior load bearing wall between the great room and the bedroom on the first floor is missing a lug footer. The reinforced lug footer is designed to carry the load of the second story floor system. SLES also noted that the sill plate located in the garage is not sitting properly on the concrete slab.

SLES recommends that the second story floor be temporarily supported in order to cut a section of the concrete slab out for the installation of the proposed footer. Please refer to the attached drawing for more details. SLES also recommends that additional concrete be poured in the garage underneath the sill plate in question. Upon addressing both of these items, SLES will certify the repairs.