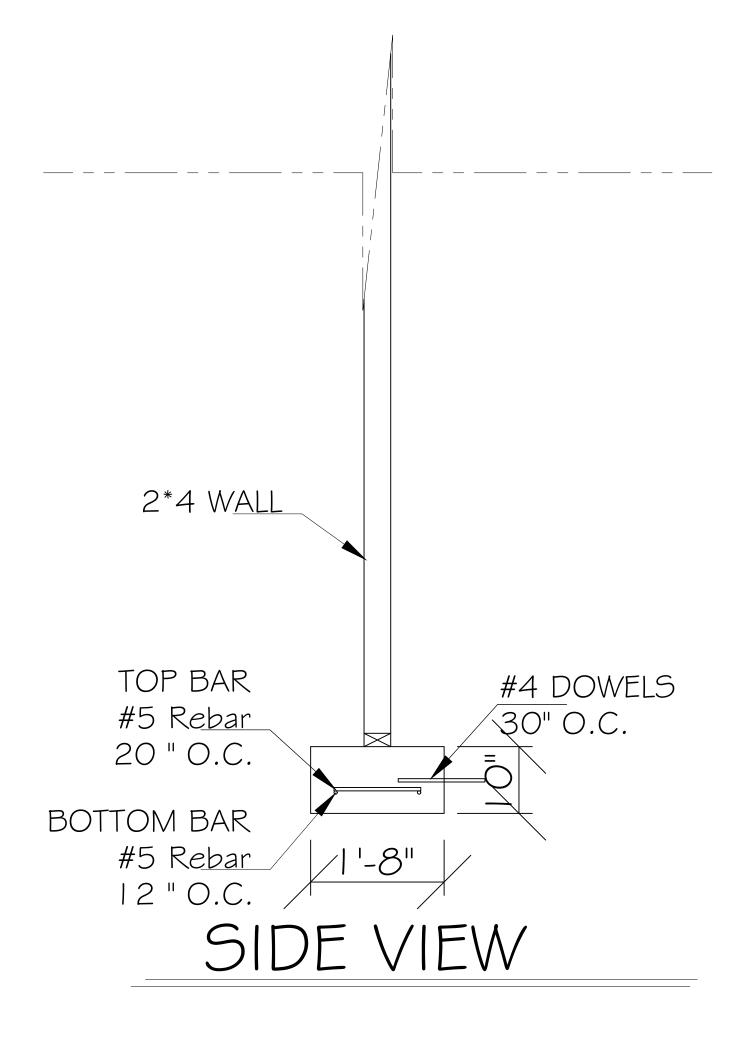

## **Summary and Conclusions of Inspection Observations:**

Upon inspection of the subject home, SLES noted that the interior load bearing wall between the great room and the bedroom on the first floor is missing a lug footer. The reinforced lug footer is designed to carry the load of the second story floor system. SLES also noted that the sill plate located in the garage is not sitting properly on the concrete slab.

SLES recommends that the second story floor be temporarily supported in order to cut a section of the concrete slab out for the installation of the proposed footer. Please refer to the attached drawing for more details. SLES also recommends that additional concrete be poured in the garage underneath the sill plate in question. Upon addressing both of these items, SLES will certify the repairs.