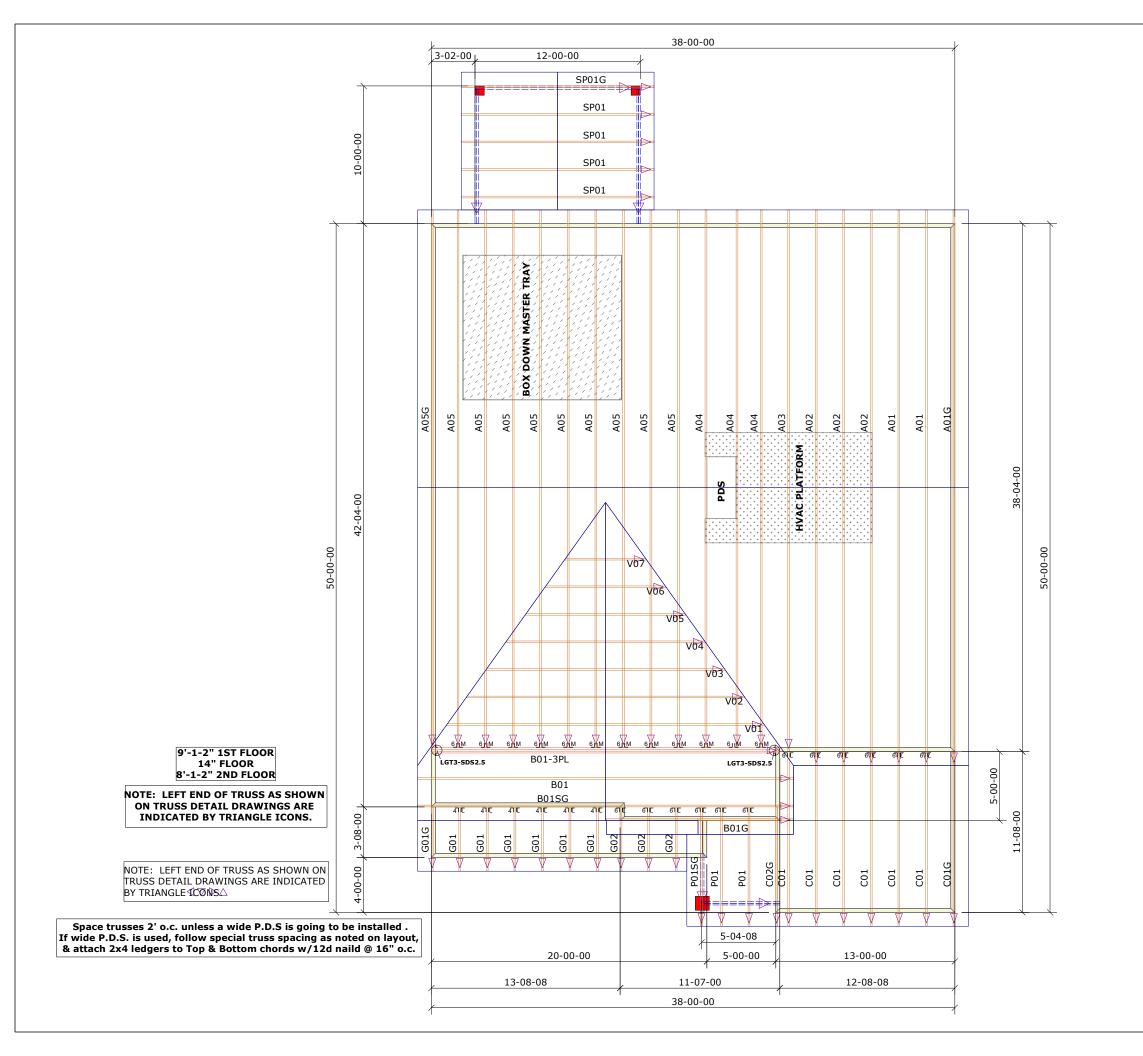

## Builders First Source 23 RED CEDAR WAY

APEX, NC 27523 Phone: (919)363-4956 Fax: (919)387-8565 http://www.bldr.com General Notes:
- Per ANSI/TPI 1-2002 all " Truss to Wall" connections are

the responsibility of the Building Designer, not the Truss Manufacturer.

- Dimensions are Feet-Inches- Sixteenths.
- Trusses are to be 24" o.c. unless noted otherwise (U.N.O.)
- Trusses are not designed to support brick U.N.O.
- Do not cut or modify trusses without first contacting Builders FirstSource.
- Immediately contact Builders FirstSource if trusses are damaged.

  Connection Notes:

- All hangers are to be Simpson or equivalent U.N.O.
- Use Manufacturer's specifications for all hanger connections U.N.O.
  - Use 10d x 1 1/2" Nails in hanger connections to single ply

## Floor Notes:

- Shift truss as required to avoid plumbing traps.
- Installation Contractor and/or Field Supervisor are to verify all dimensions, trap locations, and options prior to

## Dimension Notes:

- Drawing not to scale. Do not scale dimensions

| Har                 | ger Lis        | er List           |               | All Tie Downs H2.5A Unless noted |          |          |  |
|---------------------|----------------|-------------------|---------------|----------------------------------|----------|----------|--|
| 12                  | HTU26          | 126 <u>M</u> J [6 |               | Special Items List               |          |          |  |
|                     | 3-SDS2.5       | JL                |               |                                  |          |          |  |
|                     | LUS24<br>LUS26 | 1114              | ļ             |                                  |          |          |  |
| 12                  | L0320          | 비년                | !             |                                  |          |          |  |
| ı                   |                |                   | Misc Material |                                  |          |          |  |
|                     |                |                   |               |                                  |          |          |  |
|                     | N              | 1ATTA             | ٩MY           | HOMES                            |          |          |  |
| Spirit 40's Sequoia |                |                   | 1             | Elev:                            | FΑ       | RMHOUSE  |  |
| PROVIDENCE CREEK    |                |                   |               |                                  |          |          |  |
| WAKE NO             |                |                   | С             | Lot:                             |          | 81       |  |
|                     |                |                   |               | App                              | <u>w</u> | ight #   |  |
| SCREEN PORCH/LH     |                |                   |               |                                  |          | -        |  |
|                     |                |                   |               | Code:                            |          | IRC 2015 |  |
|                     |                |                   |               | <u>Loading:</u>                  |          |          |  |
|                     |                |                   |               | T.C.L.L                          | .        | 20       |  |
| Designed            | By:            | TG                |               | T.C.D.L                          | . [      | 10       |  |
| Layout:             | PC             | 81                |               | B.C.L.L                          |          | 0        |  |
| L/O Date:           | 7/1            | 1/22              |               | B.C.D.L                          |          | 10       |  |
| Revision History    |                |                   |               | <u>Wind:</u>                     |          |          |  |
| Rev1:               | xx/x           | xx/xx/xx          |               | M.P.H.                           |          | 115 MPH  |  |
| Rev2:               | Rev2: xx/xx/xx |                   |               | Exposure Category                |          |          |  |
| Rev3:               | xx/xx/xx       |                   |               | EXPOSURE B                       |          |          |  |
| Pick Ticket: -      |                |                   | Job No        | Ĺ                                | PC81     |          |  |
| Sales N             | o:             | -                 |               | Acct No                          |          | -        |  |

Hatch Legend

Attic Room

Volume Ceiling Stick Framing nattamyHOMES