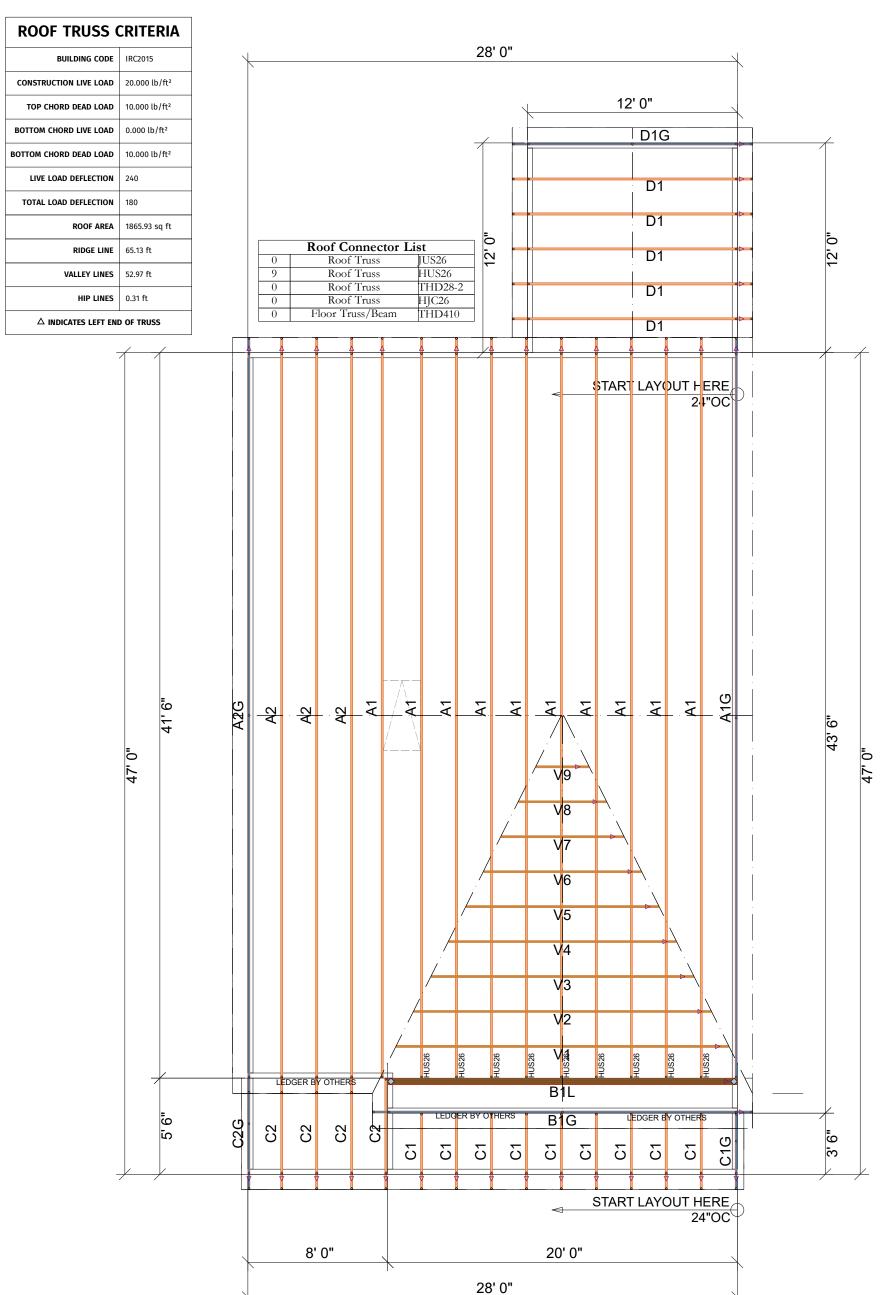

| JOB #: 22070179 | DESIGNER LAYOUT DATE ARCH DATE STRUC DATE  | REVISIONS |             |     |
|-----------------|--------------------------------------------|-----------|-------------|-----|
|                 |                                            | DATE      | DESCRIPTION | DSN |
|                 |                                            | -         |             | -   |
|                 |                                            | -         | -           | -   |
|                 |                                            | -         |             | -   |
| 70              | DRG<br>7/7/2022<br>10/29/2021<br>5/18/2022 | -         | -           | -   |
| 179             |                                            | -         | -           | -   |
|                 |