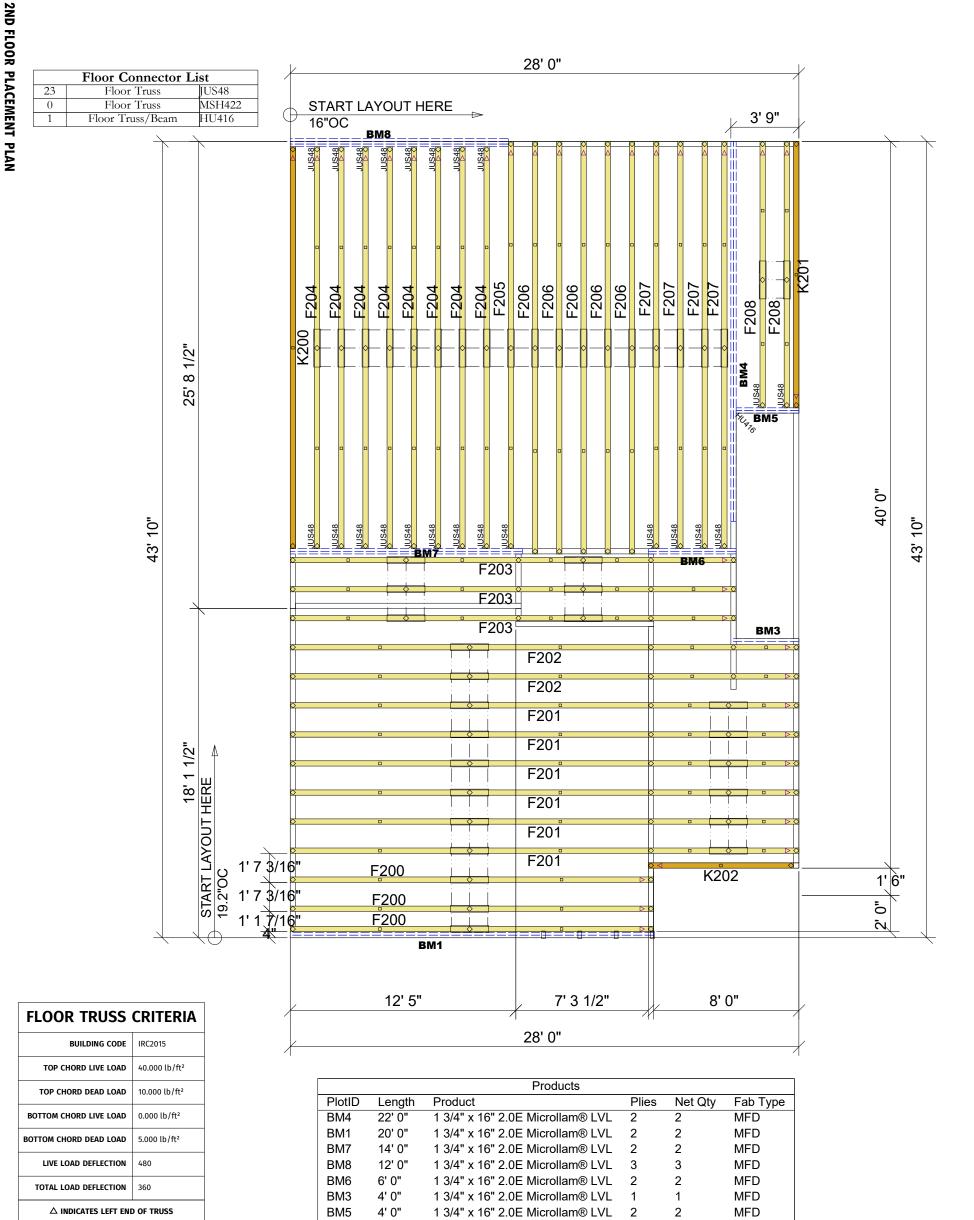

| ¢ | , | 1 |  |
|---|---|---|--|
| ¢ | 1 | ١ |  |
| 1 | þ | • |  |
| ľ |   | : |  |
| ŗ | • | 1 |  |
|   |   |   |  |
| 4 | _ | 2 |  |
| : | _ | 4 |  |
| ; | , | ٠ |  |

| JUB #: 220 | DESIGNER LAYOUT DATE ARCH DATE STRUC DATE | DATE | REVISIONS  DESCRIPTION | DSN S | MITHFIELD FC EXT. CAFE 2ND<br>FLR       | PBS-NEW HOME       |                                                     | UFP SITE BUIL  A UFP INDUSTRIES COMPANY  Burlington, NC Locust, NC Chesapeake, VA Liberty, NC |
|------------|-------------------------------------------|------|------------------------|-------|-----------------------------------------|--------------------|-----------------------------------------------------|-----------------------------------------------------------------------------------------------|
| 240/10/2   | DRG<br>7/7/2022<br>10/29/2021<br>5/8/2022 |      |                        |       | 4455 OLD US 421<br>LILLINGTON, NC 27546 | LOT 1 DUNCAN RIDGE | prior to any alteration or modification of product; | Clinton, NC Ooltewah, TN Conway, SC Pearisburg, VA                                            |