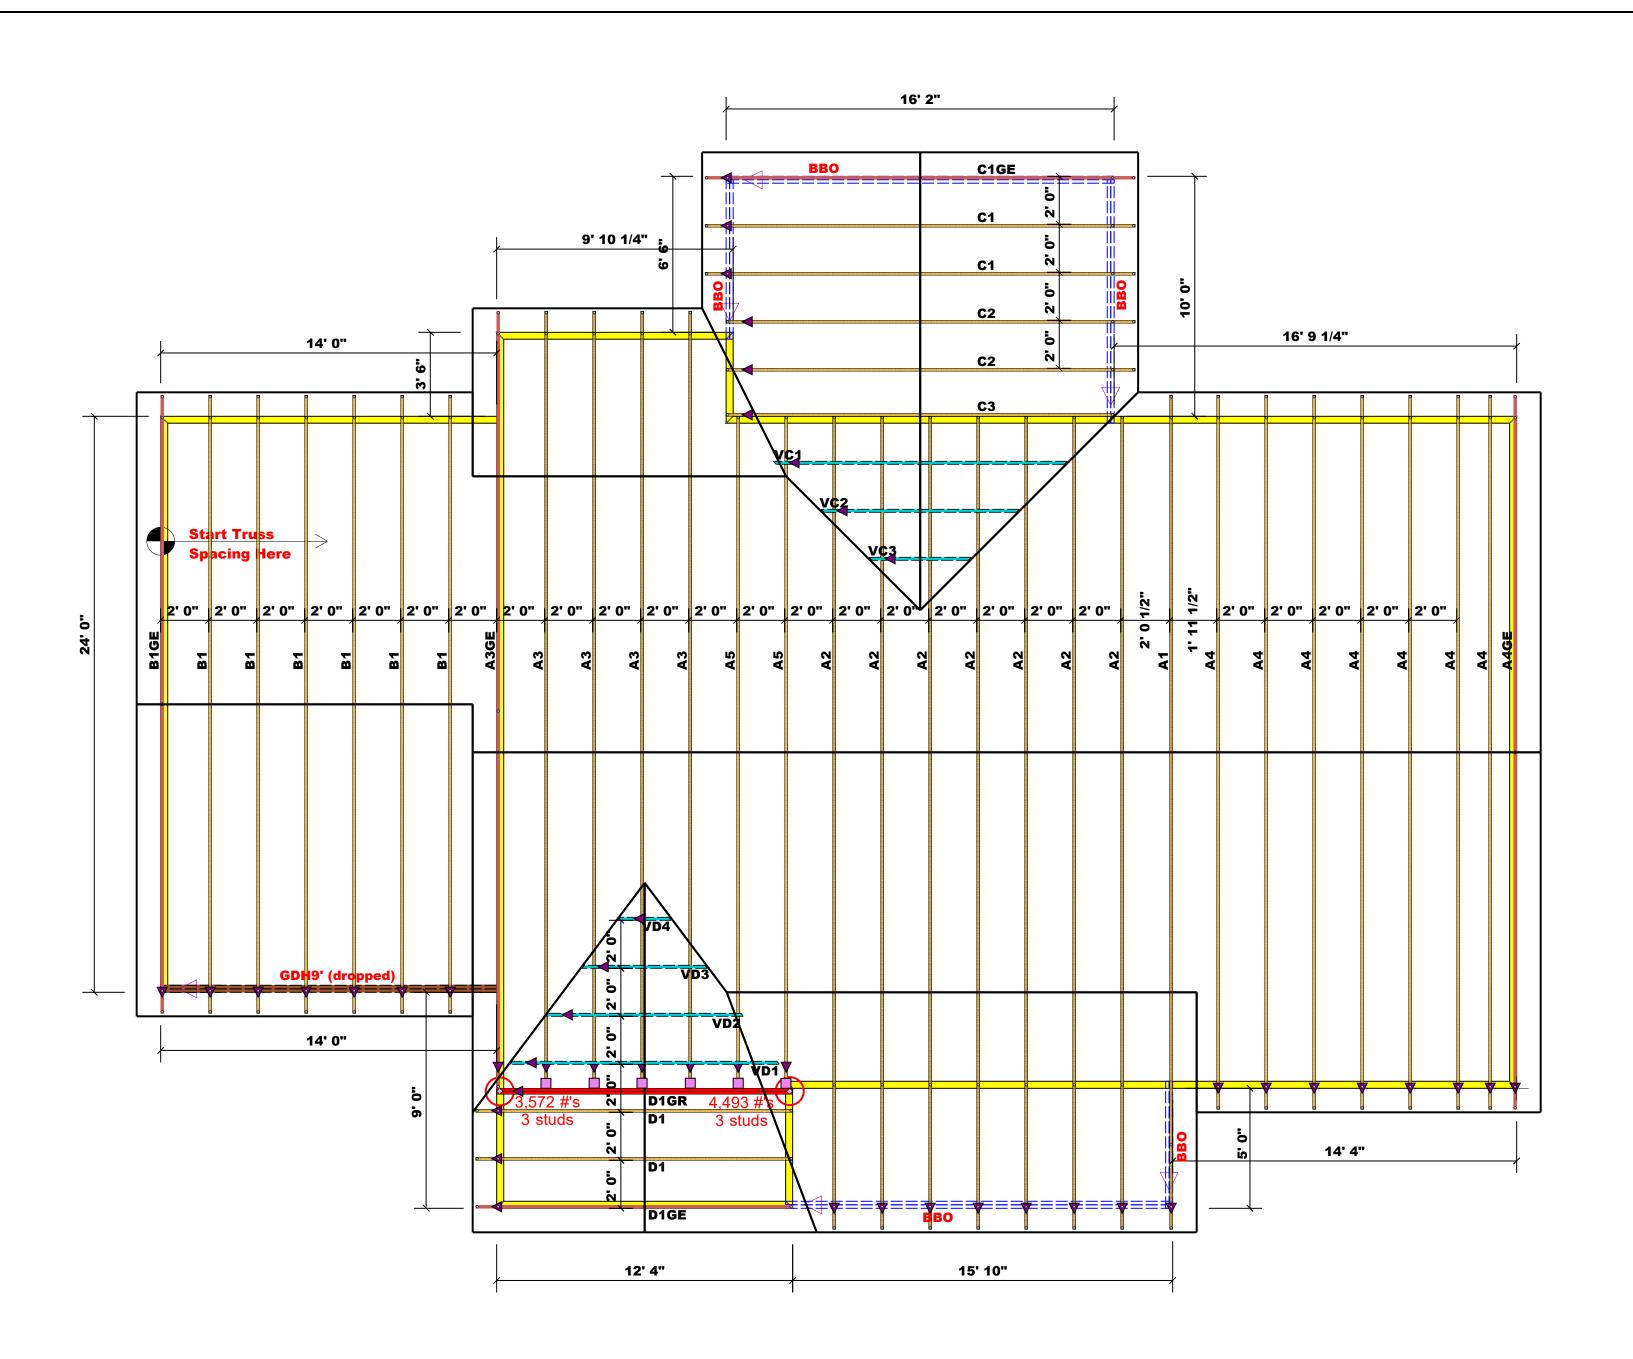

1/4" = 1'

SHEET:

**A-3** 

Truss Placement Plan SCALE: 1/4" = 1'-0"

▲= Denotes Left End of Truss (Reference Engineered Truss Drawing)

All Truss Reactions are Less than 3,000 lbs. Unless Noted Otherwise.

-- Denotes Reaction Greater than 3,000 lbs.

Reaction / # of Studs

| ROOF & FLOOR                                                                                                                                                                                                                                                                                                                                                                                                                                                                                                                                                                                                                                                                                                                                                                                                                                                                                                                                                                                                                                                                                                                                                                                                                                                                                                                                                                                                                                                                                                                                                                                                                                                                                                                                                                                                                                                                                                                                                                                                                                                                                                                  |                               |                                       |                     |                                                   |                         |
|-------------------------------------------------------------------------------------------------------------------------------------------------------------------------------------------------------------------------------------------------------------------------------------------------------------------------------------------------------------------------------------------------------------------------------------------------------------------------------------------------------------------------------------------------------------------------------------------------------------------------------------------------------------------------------------------------------------------------------------------------------------------------------------------------------------------------------------------------------------------------------------------------------------------------------------------------------------------------------------------------------------------------------------------------------------------------------------------------------------------------------------------------------------------------------------------------------------------------------------------------------------------------------------------------------------------------------------------------------------------------------------------------------------------------------------------------------------------------------------------------------------------------------------------------------------------------------------------------------------------------------------------------------------------------------------------------------------------------------------------------------------------------------------------------------------------------------------------------------------------------------------------------------------------------------------------------------------------------------------------------------------------------------------------------------------------------------------------------------------------------------|-------------------------------|---------------------------------------|---------------------|---------------------------------------------------|-------------------------|
| TRUSSES & BEAMS Reilly Road Industrial Park                                                                                                                                                                                                                                                                                                                                                                                                                                                                                                                                                                                                                                                                                                                                                                                                                                                                                                                                                                                                                                                                                                                                                                                                                                                                                                                                                                                                                                                                                                                                                                                                                                                                                                                                                                                                                                                                                                                                                                                                                                                                                   |                               |                                       |                     |                                                   |                         |
| Fayetteville, N.C. 28309<br>Phone: (910) 864-8787<br>Fax: (910) 864-4444                                                                                                                                                                                                                                                                                                                                                                                                                                                                                                                                                                                                                                                                                                                                                                                                                                                                                                                                                                                                                                                                                                                                                                                                                                                                                                                                                                                                                                                                                                                                                                                                                                                                                                                                                                                                                                                                                                                                                                                                                                                      |                               |                                       |                     |                                                   |                         |
| Bearing reactions less than or equal to 3000# are deemed to comply with the prescriptive Code requirements. The contractor shall refer to the attached Tables ( derived from the prescriptive Code requirements ) to determine the minimum foundation size and number of wood studs required to support reactions greater than 3000# but not greater than 15000#. A registered design professional shall be retained to design the support system for any reaction that exceeds those specified in the attached Tables. A registered design professional shall be retained to design the support system for all reactions that exceed 15000#.                                                                                                                                                                                                                                                                                                                                                                                                                                                                                                                                                                                                                                                                                                                                                                                                                                                                                                                                                                                                                                                                                                                                                                                                                                                                                                                                                                                                                                                                                 |                               |                                       |                     |                                                   |                         |
| Signature Lenny Norris  Lenny Norris                                                                                                                                                                                                                                                                                                                                                                                                                                                                                                                                                                                                                                                                                                                                                                                                                                                                                                                                                                                                                                                                                                                                                                                                                                                                                                                                                                                                                                                                                                                                                                                                                                                                                                                                                                                                                                                                                                                                                                                                                                                                                          |                               |                                       |                     |                                                   |                         |
| LOAD CHART FOR JACK STUDS  (BASED ON TABLES R502.5(1) & (b))                                                                                                                                                                                                                                                                                                                                                                                                                                                                                                                                                                                                                                                                                                                                                                                                                                                                                                                                                                                                                                                                                                                                                                                                                                                                                                                                                                                                                                                                                                                                                                                                                                                                                                                                                                                                                                                                                                                                                                                                                                                                  |                               |                                       |                     |                                                   |                         |
| NUMBER OF JA  NO CLA 15 (OLA) |                               | HEADER/GIRDER   No. 24   No. 2550   1 |                     | 3400 1<br>8600 2<br>10200 3<br>13600 4<br>17000 5 |                         |
| CITY / CO. Bunnlevel / Harnett                                                                                                                                                                                                                                                                                                                                                                                                                                                                                                                                                                                                                                                                                                                                                                                                                                                                                                                                                                                                                                                                                                                                                                                                                                                                                                                                                                                                                                                                                                                                                                                                                                                                                                                                                                                                                                                                                                                                                                                                                                                                                                | 1122 Nutgrass Road            | ROOF                                  | //                  | DRAWN BY Lenny Norris                             | SALES REP. Lenny Norris |
| CITY / CO.                                                                                                                                                                                                                                                                                                                                                                                                                                                                                                                                                                                                                                                                                                                                                                                                                                                                                                                                                                                                                                                                                                                                                                                                                                                                                                                                                                                                                                                                                                                                                                                                                                                                                                                                                                                                                                                                                                                                                                                                                                                                                                                    | ADDRESS                       | WODEL                                 | DATE REV. //        | DRAWN BY                                          | SALES REP.              |
| Wimberly Builders, LLC                                                                                                                                                                                                                                                                                                                                                                                                                                                                                                                                                                                                                                                                                                                                                                                                                                                                                                                                                                                                                                                                                                                                                                                                                                                                                                                                                                                                                                                                                                                                                                                                                                                                                                                                                                                                                                                                                                                                                                                                                                                                                                        | JOB NAME Richard Beacham Res. | Beacham Res.                          | Seal Date           | Quote #                                           | J0522-2864              |
| BUILDER                                                                                                                                                                                                                                                                                                                                                                                                                                                                                                                                                                                                                                                                                                                                                                                                                                                                                                                                                                                                                                                                                                                                                                                                                                                                                                                                                                                                                                                                                                                                                                                                                                                                                                                                                                                                                                                                                                                                                                                                                                                                                                                       | JOB NAME                      | PLAN                                  | SEAL DATE Seal Date | QUOTE#                                            | JOB #                   |

THIS IS A TRUSS PLACEMENT DIAGRAM ONLY. These trusses are designed as individual building components to be incorporated into the building design at the specification of the building designer. See individual design sheets for each truss design identified on the placement drawing. The building designer is responsible for temporary and permanent bracing of the roof and floor system and for the overall structure. The design of the truss support structure including headers, beams, walls, and columns is the responsibility of the building designer. For general guidance regarding bracing, consult BCSI-B1 and BCSI-B3 provided with the truss delivery package or online @ sbcindustry.con