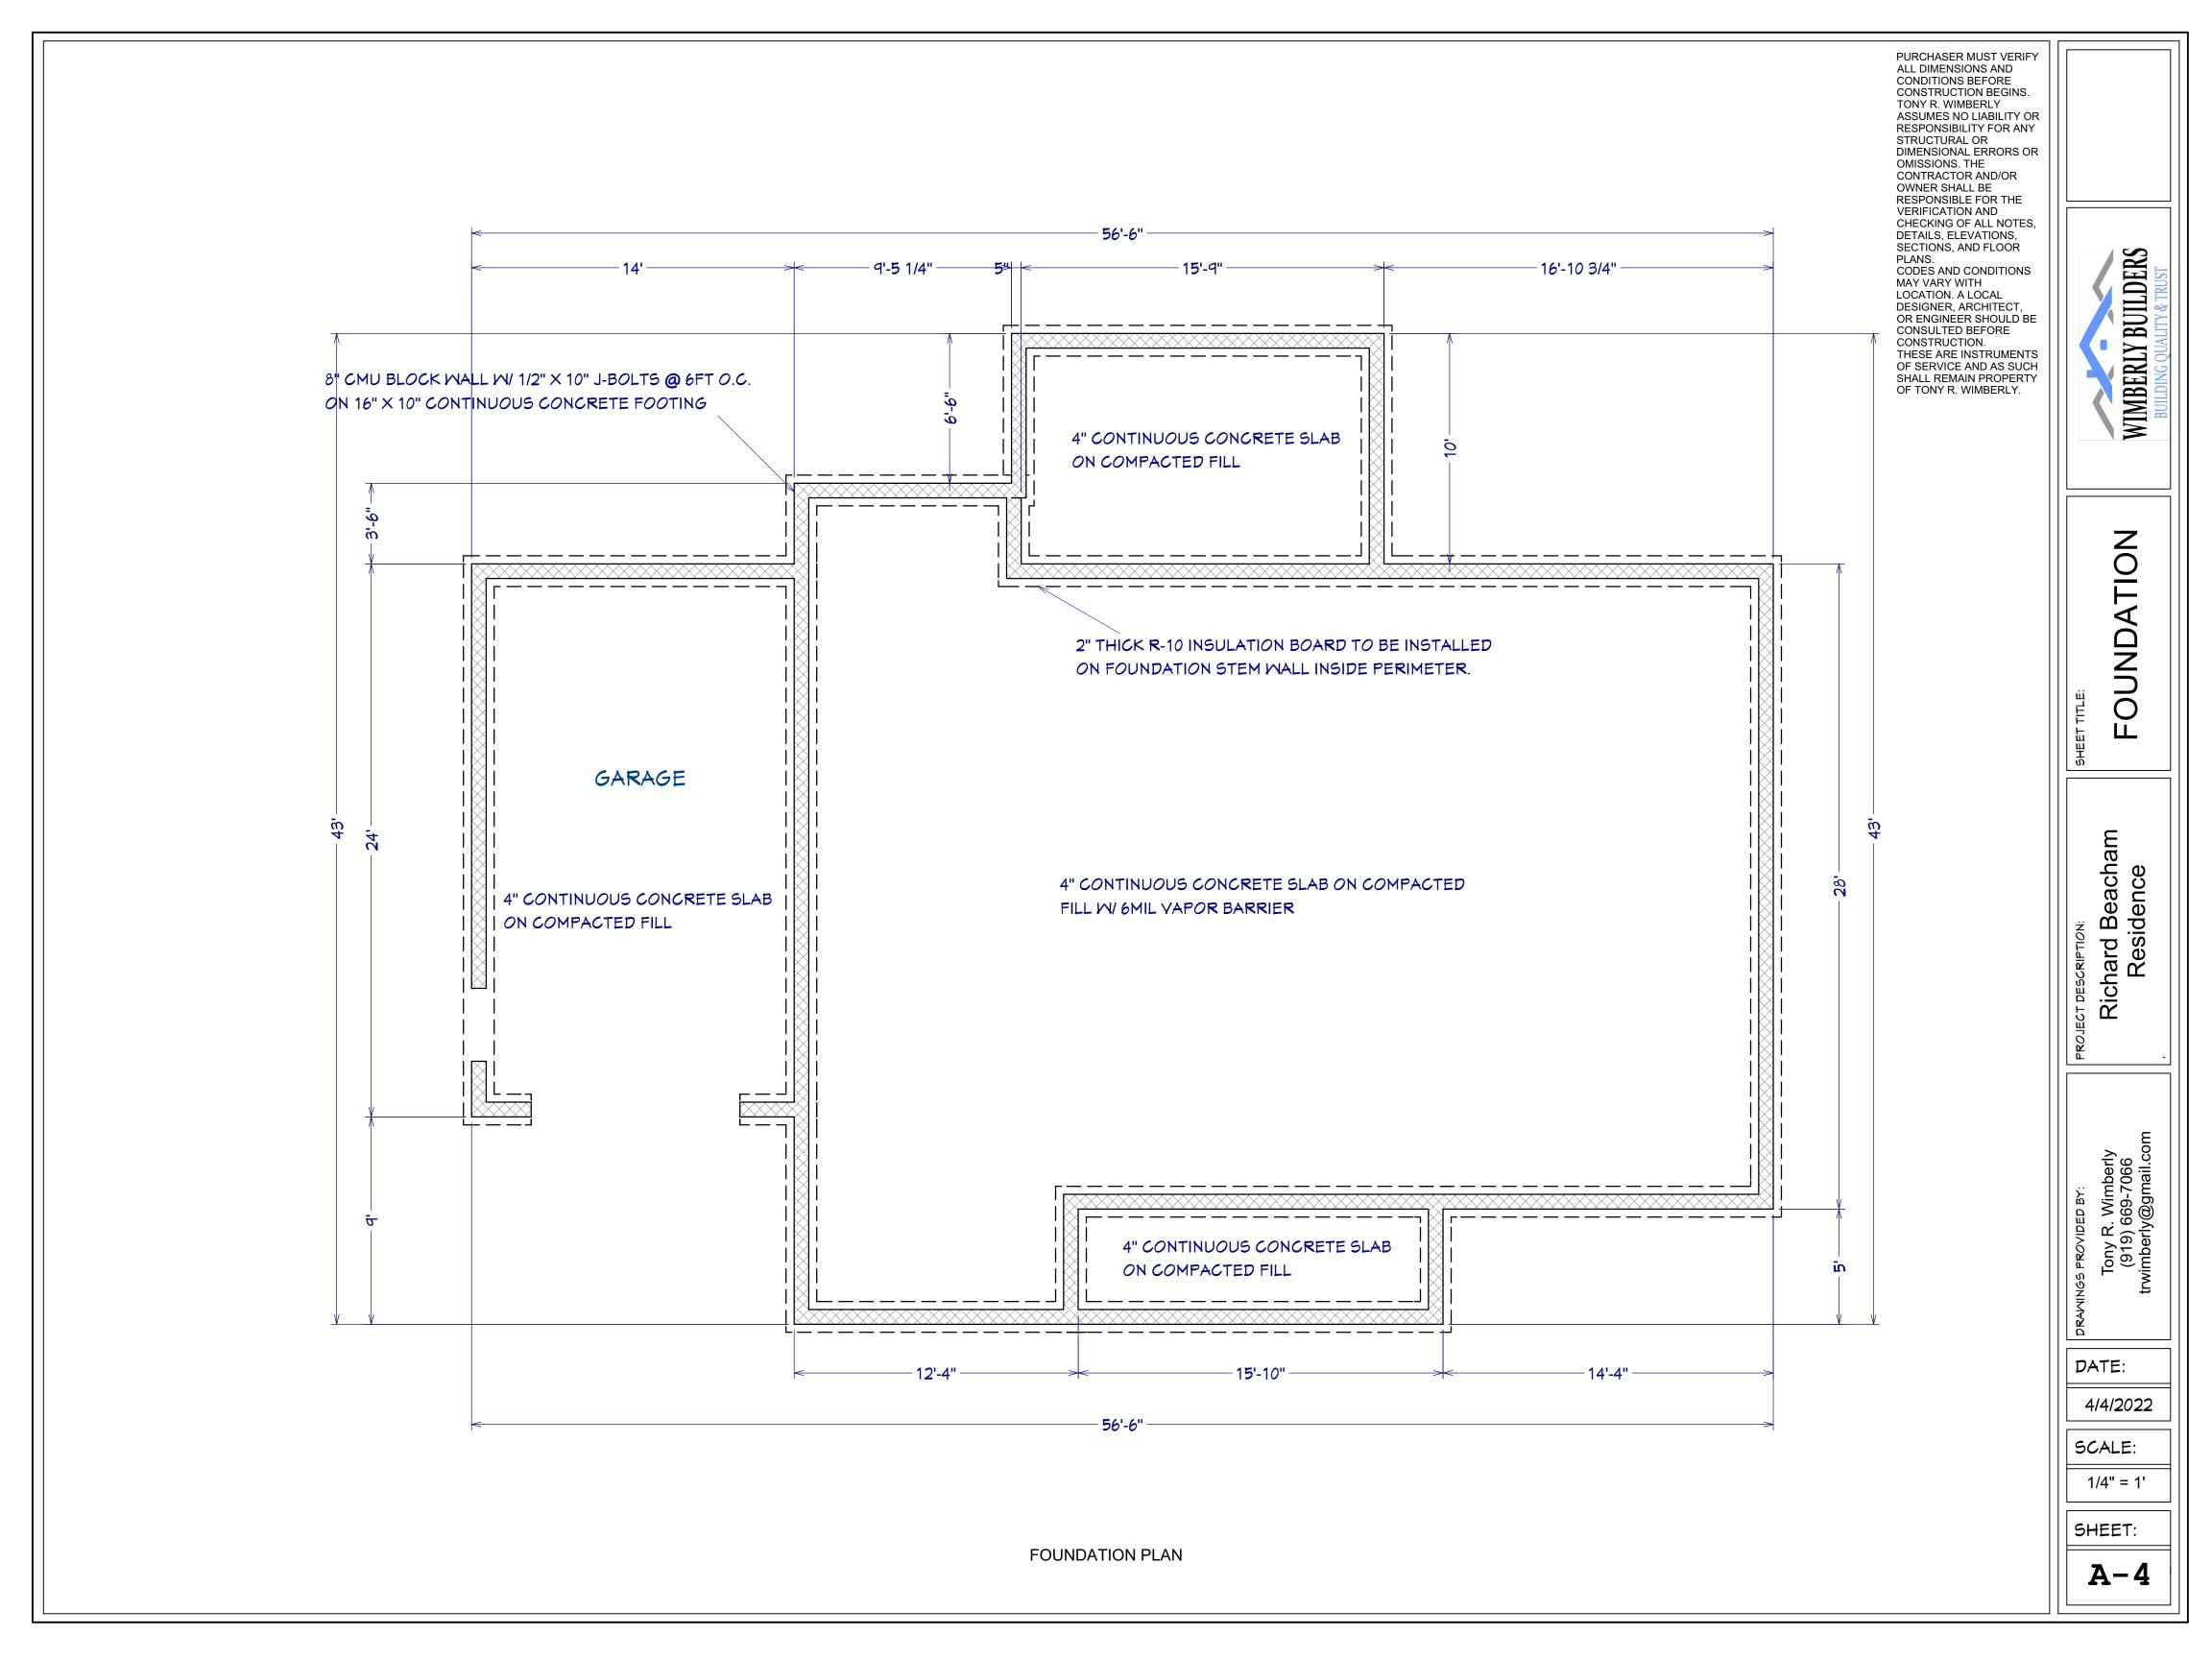

WIMBERLY BUILDERS

PLAN

00 R

Richard Beacham Residence

Tony R. Wimberly (919) 669-7066 trwimberly@gmail.com

DATE:

4/4/2022

SCALE:

1/4" = 1'

SHEET:

**A-3** 

Truss Placement Plan SCALE: 1/4" = 1'-0"

▲= Denotes Left End of Truss (Reference Engineered Truss Drawing)

All Truss Reactions are Less than 3,000 lbs. Unless Noted Otherwise.

-- Denotes Reaction Greater than 3,000 lbs.