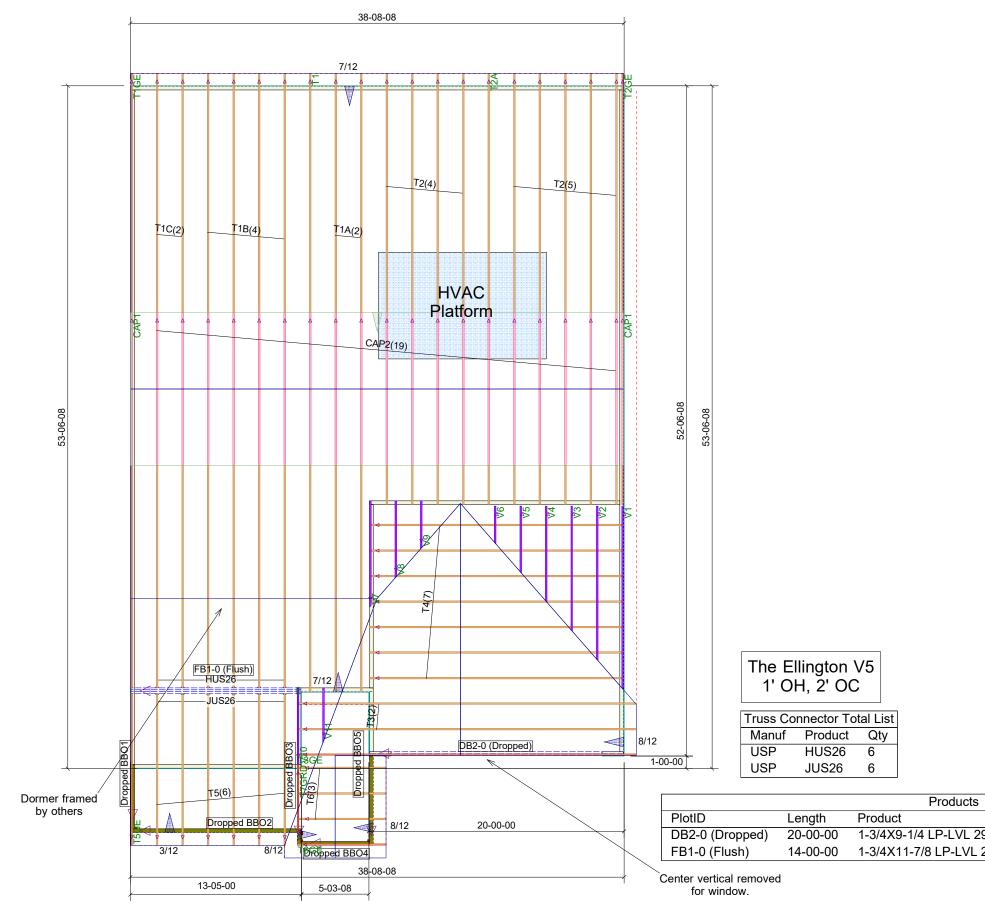

## THIS LAYOUT IS TO BE USED AS A TRUSS PLACEMENT GUIDE ONLY. PLEASE REFER TO BUILDING PLANS FOR BUILDING CONSTRUCTION AND DETA SUCH AS PLUMBING OR DUCT DROPS.

| AILS,                     | PROPOSED DESIGN-<br>NOT FOR<br>CONSTRUCTION         Notes:         1. Exterior dimensions shown are<br>assumed to be:         □ Out-to-out of stud         ⊠ Out-to-out of stud         ⊠ Out-to-out of stud         ⊠ Out-to-out of stud         2. Adjust truss locations as<br>needed for plumbing and<br>mechanical clearance. Unless<br>otherwise noted, trusses may be |                                                                                                                                                                                                                                                                                                                                                        | Job #<br>Q-2101675                                                                                                                                                                                                                                                                                                                                                                                                                                                                            |                                                          |                           |               |            |
|---------------------------|------------------------------------------------------------------------------------------------------------------------------------------------------------------------------------------------------------------------------------------------------------------------------------------------------------------------------------------------------------------------------|--------------------------------------------------------------------------------------------------------------------------------------------------------------------------------------------------------------------------------------------------------------------------------------------------------------------------------------------------------|-----------------------------------------------------------------------------------------------------------------------------------------------------------------------------------------------------------------------------------------------------------------------------------------------------------------------------------------------------------------------------------------------------------------------------------------------------------------------------------------------|----------------------------------------------------------|---------------------------|---------------|------------|
|                           |                                                                                                                                                                                                                                                                                                                                                                              | <ul> <li>shifted a</li> <li>shown is</li> <li>3. Do not</li> <li>damage</li> <li>without</li> <li>Truss.</li> <li>4. Do not not</li> <li>informa</li> <li>Once o</li> <li>fabricat</li> <li>Flease</li> <li>Builders</li> <li>are ava</li> <li>we can</li> <li>919-54</li> <li>sales@</li> </ul> Roof Truss 2018 NC R Top Chord Top Chord Bothom Chord | is long as O.C. space<br>s not exceeded.<br>cut, drill, or otherwise<br>any part of any truss<br>prior approval from P<br>approve drawings if a<br>tion herein is unclean<br>drered trusses will be<br>ed as approved.<br>contact Peak Truss<br>s with any questions.<br>ilable to help any wa<br>contact Peak Truss<br>s with any questions.<br>ilable to help any wa<br>. We can be reache<br>5-5555 or<br>peaktruss.com<br>Loading per<br>esidential Code<br>Live Load 20#<br>Dead Load 0# | ing<br>ess<br>Peak<br>any<br>r.<br>e<br>We<br>ey<br>d at | Ellington Crawl V5        | Raleigh NC    |            |
|                           |                                                                                                                                                                                                                                                                                                                                                                              | Trusses are<br>storage load<br>box will fit b                                                                                                                                                                                                                                                                                                          | rd Dead Load 10#<br>e designed for additio<br>d wherever a 42"x24'<br>etween the webs.<br>symbol denotes left e<br>s shown on truss dra<br>ximate location of to<br>Builder please confir<br>onnections by others<br>Vailed<br>Ledger                                                                                                                                                                                                                                                         | nd of<br>wings<br>ilet<br>m.                             | Date Quoted:              | Designer:     | Aron Meeks |
|                           |                                                                                                                                                                                                                                                                                                                                                                              |                                                                                                                                                                                                                                                                                                                                                        |                                                                                                                                                                                                                                                                                                                                                                                                                                                                                               |                                                          | Lamco Custom Builders LLC | -             |            |
| 900Fb-2.0E<br>2900Fb-2.0E | Plies<br>2<br>3                                                                                                                                                                                                                                                                                                                                                              | Net Qty<br>2<br>3                                                                                                                                                                                                                                                                                                                                      | Fab Type<br>MFD<br>MFD                                                                                                                                                                                                                                                                                                                                                                                                                                                                        |                                                          |                           | Builders, LLC |            |