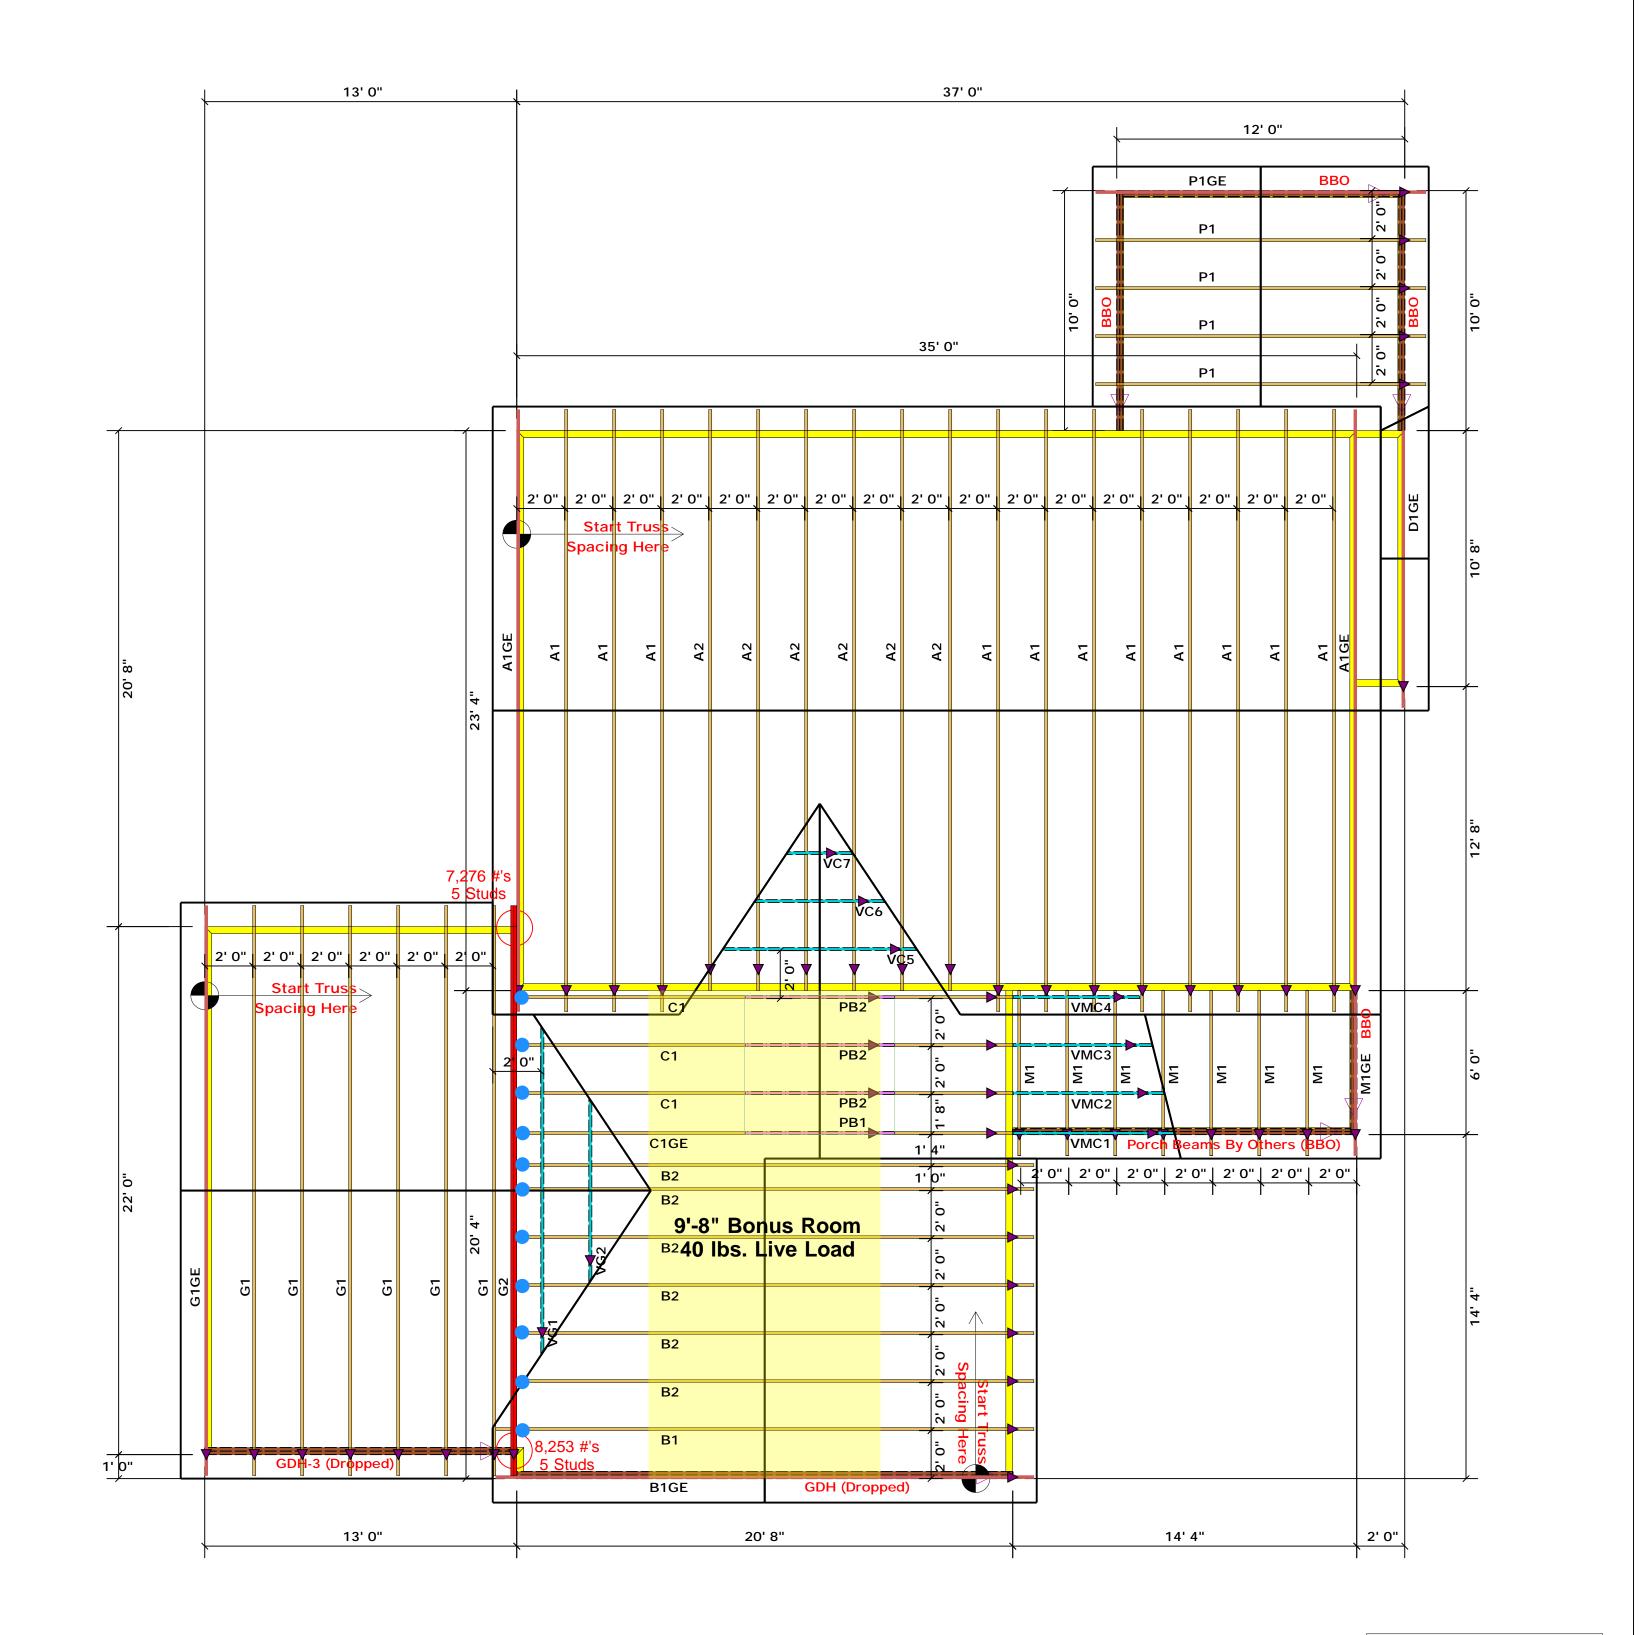

## Truss Placement Plan SCALE: 1/4" = 1'-0"

| LOAD CHART FOR JACK STUDS<br>(04/56 CN 14025 85025(1) 5.6))<br>SUBJECT DATE STORE SCIENCIDE (A CON OF                                                                                                                                                                                                                                                                                                                                                                                                                                                                                                                                                                                                                                                                                                                                                                                                                                                                                                                                                                                                                                                                                                                                                                                                                                                                                                                                                                                                                                                                                                                                                                                                                                                                                                                                                                                                                                                                                                                                                                                                                                                                                                                                                                                                                                                                                                                                                                                                                                                                                                                                                          |                                       |                             | BUILDER                 | Weaver Development    | CITY/CO.   | Angier / Harnett | THIS IS A TRUSS PLACEMENT DIAGRAM ONLY.<br>These trusses are designed as individual building components to be incorporated into<br>the building design at the specification of the building designer. See individual design<br>sheets for each truss design identified on the placement drawing. The building designer                                                                                                                                                                                                                                                                                                                                                                                                                                                                                                                                                                                                                                                                                                                                                                                        |                                                                                                                                                       |
|----------------------------------------------------------------------------------------------------------------------------------------------------------------------------------------------------------------------------------------------------------------------------------------------------------------------------------------------------------------------------------------------------------------------------------------------------------------------------------------------------------------------------------------------------------------------------------------------------------------------------------------------------------------------------------------------------------------------------------------------------------------------------------------------------------------------------------------------------------------------------------------------------------------------------------------------------------------------------------------------------------------------------------------------------------------------------------------------------------------------------------------------------------------------------------------------------------------------------------------------------------------------------------------------------------------------------------------------------------------------------------------------------------------------------------------------------------------------------------------------------------------------------------------------------------------------------------------------------------------------------------------------------------------------------------------------------------------------------------------------------------------------------------------------------------------------------------------------------------------------------------------------------------------------------------------------------------------------------------------------------------------------------------------------------------------------------------------------------------------------------------------------------------------------------------------------------------------------------------------------------------------------------------------------------------------------------------------------------------------------------------------------------------------------------------------------------------------------------------------------------------------------------------------------------------------------------------------------------------------------------------------------------------------|---------------------------------------|-----------------------------|-------------------------|-----------------------|------------|------------------|---------------------------------------------------------------------------------------------------------------------------------------------------------------------------------------------------------------------------------------------------------------------------------------------------------------------------------------------------------------------------------------------------------------------------------------------------------------------------------------------------------------------------------------------------------------------------------------------------------------------------------------------------------------------------------------------------------------------------------------------------------------------------------------------------------------------------------------------------------------------------------------------------------------------------------------------------------------------------------------------------------------------------------------------------------------------------------------------------------------|-------------------------------------------------------------------------------------------------------------------------------------------------------|
| NDELJON<br>(14 TOS)<br>(14 TOS)<br>(14 HEARTS)<br>(14 | FEADER/6TROER                         |                             | JOB NAME                | Lot 13 Mitchell Manor | ADDRESS    | Wendywood Lane   | Beers of service and the service of the proceed of the service of the root and foor system and for the overall structure. The design of the truss support structure including headers, beams, walls, and columns is the responsibility of the building designer. For general guidance regarding bracing, consult BCSI-B1 and BCSI-B3 provided with the truss delivery package or online @ sboindustry.com         Bearing reactions less than or equal to 3000# are deemed to comply with the prescriptive Code requirements. The contractor shall refer to the attached Tables (derived from the prescriptive Code requirements) to determine the minimum foundation size and number of wood studs required to support reactions greater than 3000# but not greater than 15000#. A registered design professional shall be retained to design the support system for any reaction that exceeds those specified in the attached Tables. A registered design professional shall be retained to design the support system for all reactions that exceed 15000#.         Christine Shivy         Christine Shivy | COMTECH<br>ROOF & FLOOR<br>TRUSSES & BEAMS<br>Reilly Road Industrial Park<br>Fayetteville, N.C. 28309<br>Phone: (910) 864-8787<br>Fax: (910) 864-4444 |
| ng g€                                                                                                                                                                                                                                                                                                                                                                                                                                                                                                                                                                                                                                                                                                                                                                                                                                                                                                                                                                                                                                                                                                                                                                                                                                                                                                                                                                                                                                                                                                                                                                                                                                                                                                                                                                                                                                                                                                                                                                                                                                                                                                                                                                                                                                                                                                                                                                                                                                                                                                                                                                                                                                                          | CLATC<br>CLATC<br>LIAVED QUE<br>CLATC | END AL<br>OF<br>PEQUOS      | PLAN                    | Nicholson 3 Car       | MODEL      | Roof             |                                                                                                                                                                                                                                                                                                                                                                                                                                                                                                                                                                                                                                                                                                                                                                                                                                                                                                                                                                                                                                                                                                               |                                                                                                                                                       |
| 1700 1<br>3400 2<br>5100 3                                                                                                                                                                                                                                                                                                                                                                                                                                                                                                                                                                                                                                                                                                                                                                                                                                                                                                                                                                                                                                                                                                                                                                                                                                                                                                                                                                                                                                                                                                                                                                                                                                                                                                                                                                                                                                                                                                                                                                                                                                                                                                                                                                                                                                                                                                                                                                                                                                                                                                                                                                                                                                     | 2550 1<br>5100 2<br>7650 3            | 3400 1<br>6600 2<br>10200 3 | SEAL DATE QUOTE # JOB # | Seal Date             | DATE REV.  | 11               |                                                                                                                                                                                                                                                                                                                                                                                                                                                                                                                                                                                                                                                                                                                                                                                                                                                                                                                                                                                                                                                                                                               |                                                                                                                                                       |
| 6800 4<br>8500 5<br>10200 6                                                                                                                                                                                                                                                                                                                                                                                                                                                                                                                                                                                                                                                                                                                                                                                                                                                                                                                                                                                                                                                                                                                                                                                                                                                                                                                                                                                                                                                                                                                                                                                                                                                                                                                                                                                                                                                                                                                                                                                                                                                                                                                                                                                                                                                                                                                                                                                                                                                                                                                                                                                                                                    | 10200 4<br>12750 5<br>15300 6         | 13600 4<br>17000 5          |                         |                       | DRAWN BY   | Christine Shivy  |                                                                                                                                                                                                                                                                                                                                                                                                                                                                                                                                                                                                                                                                                                                                                                                                                                                                                                                                                                                                                                                                                                               |                                                                                                                                                       |
| 11900 7<br>13600 8<br>15300 9                                                                                                                                                                                                                                                                                                                                                                                                                                                                                                                                                                                                                                                                                                                                                                                                                                                                                                                                                                                                                                                                                                                                                                                                                                                                                                                                                                                                                                                                                                                                                                                                                                                                                                                                                                                                                                                                                                                                                                                                                                                                                                                                                                                                                                                                                                                                                                                                                                                                                                                                                                                                                                  |                                       |                             |                         | J0622-3000            | SALES REP. | Lenny Norris     |                                                                                                                                                                                                                                                                                                                                                                                                                                                                                                                                                                                                                                                                                                                                                                                                                                                                                                                                                                                                                                                                                                               |                                                                                                                                                       |