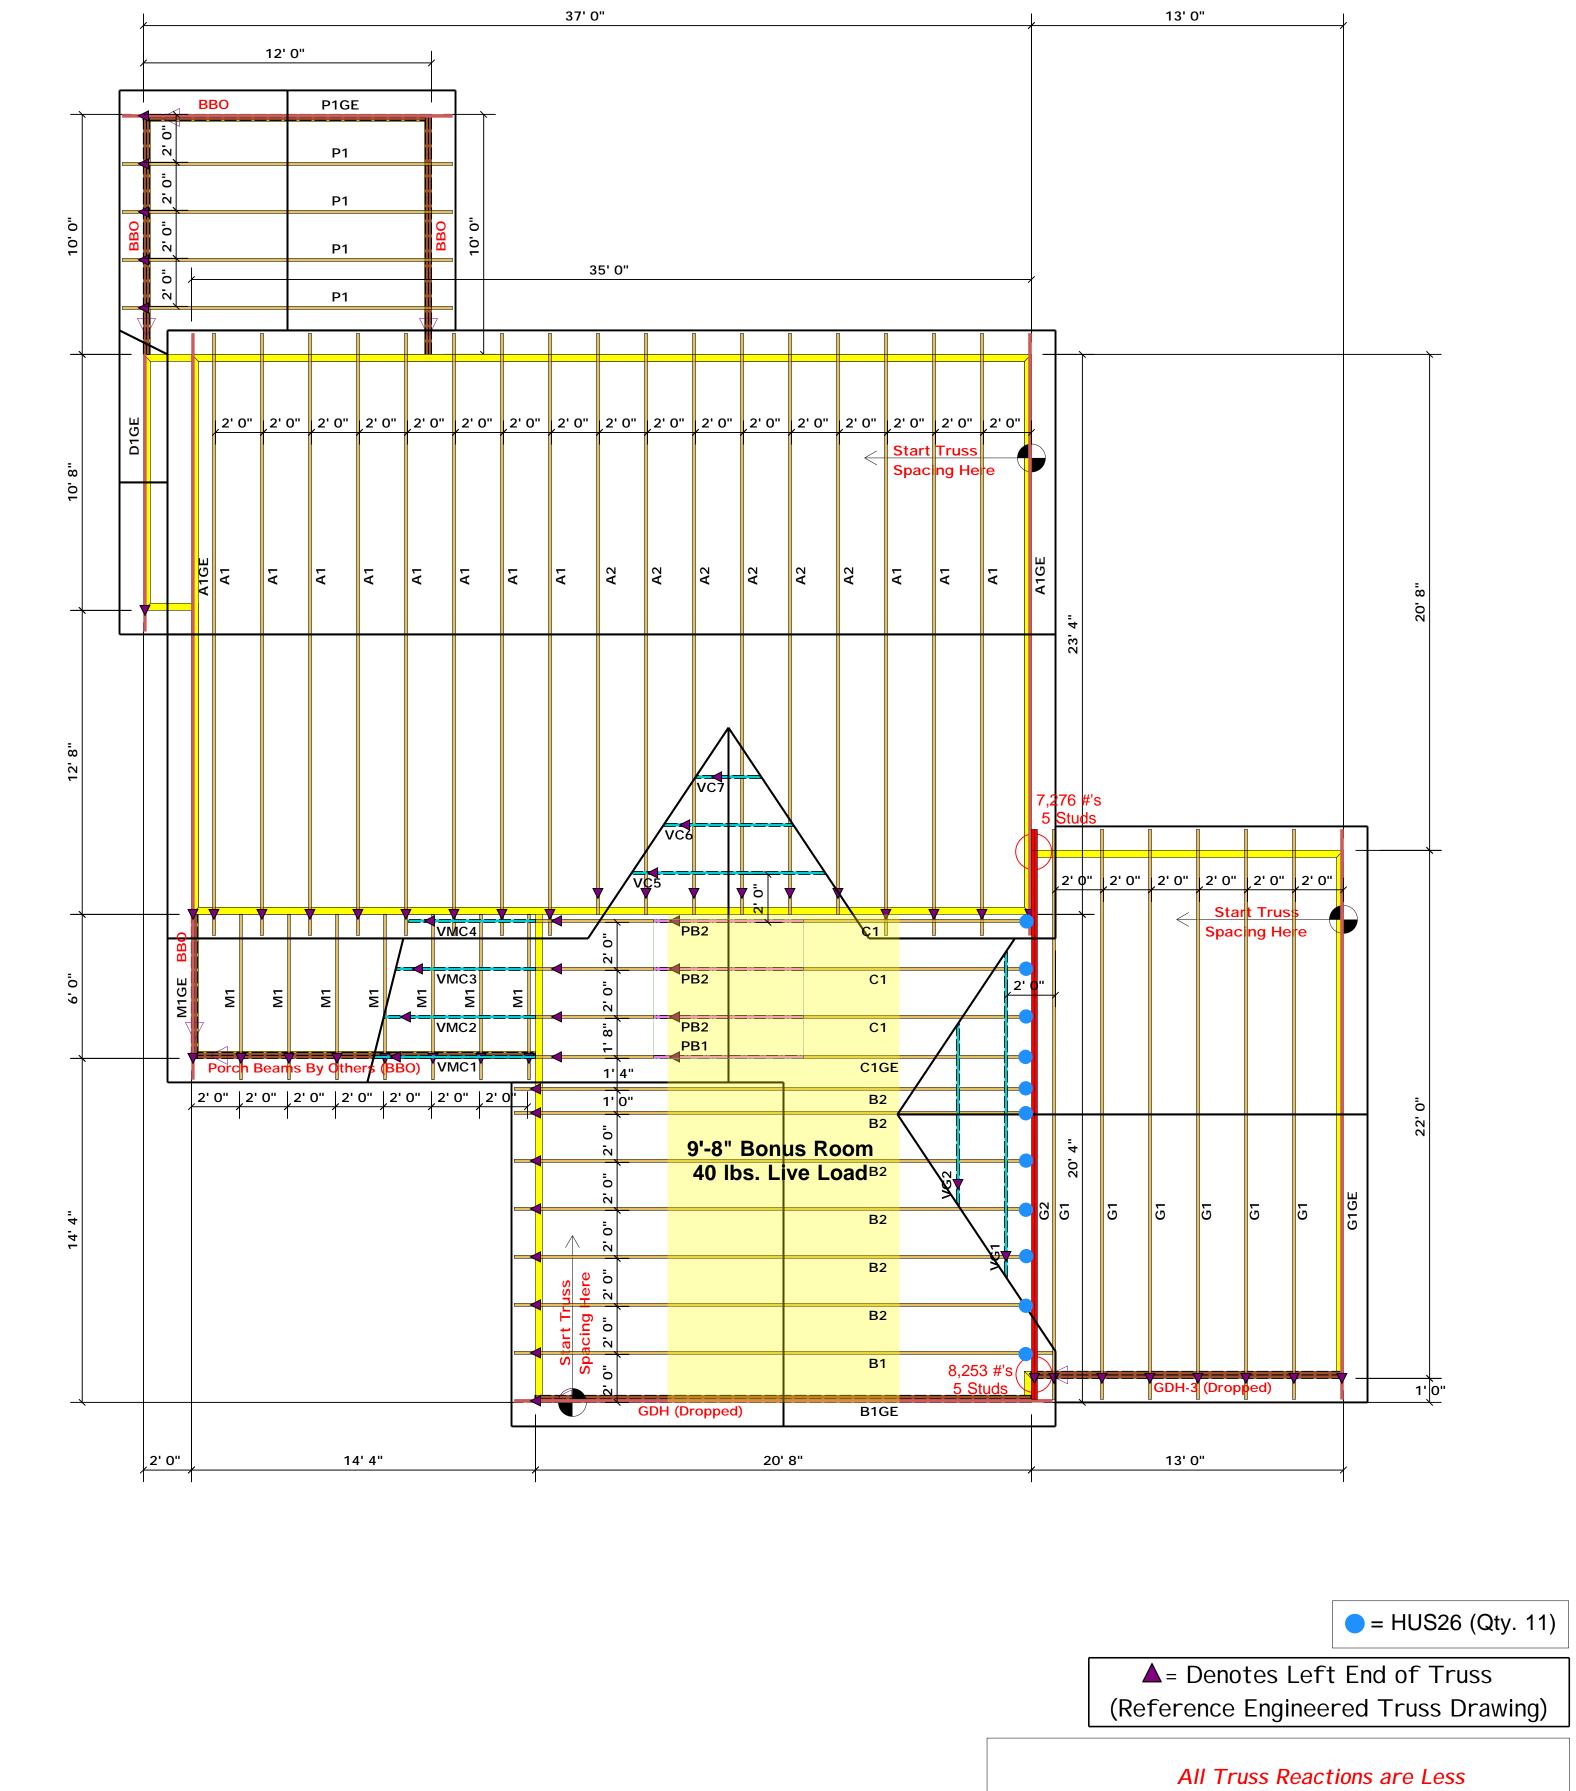

than 3,000 lbs. Unless Noted Otherwise.

-- Denotes Reaction Greater than 3,000 lbs. Reaction / # of Studs

## Truss Placement Plan SCALE: 1/4" = 1'-0"

| LOAD CHART FOR JACK STUDS<br>MAYE ON TABLES (50250) (A0))<br>MARCE OF TAGE STUD & CONSIDER (A CONST |                                                  | BUILDER                                                                                                                                                                                                                                                                                                                                                                                                                                                                                                                                                                                                                                                                                                                                                                                                                                                                                                                                                                                                                                                                                                                                                                                                                                                                                                                                                                                                                                                                                                                                                                                                                                                                                                                                                                                                                                                                                                                                                                                                                                                                                                                                                                                                 | Weaver Development | CITY/CO.              | Angier / Harnett | THIS IS A TRUSS PLACEMENT DIAGRAM ONLY.<br>These trusses are designed as individual building components to be incorporated into<br>the building design at the specification of the building designer. See individual design<br>sheets for each truss design identified on the placement drawing. The building designer |                                                                                                                                                                                                                                                                                                                                                                                                                                                                                                                                                                                                                                                                                                                                                                                                                                                                                                                                                                                                                                                                                                                     |                                                                                                                                                       |
|-----------------------------------------------------------------------------------------------------|--------------------------------------------------|---------------------------------------------------------------------------------------------------------------------------------------------------------------------------------------------------------------------------------------------------------------------------------------------------------------------------------------------------------------------------------------------------------------------------------------------------------------------------------------------------------------------------------------------------------------------------------------------------------------------------------------------------------------------------------------------------------------------------------------------------------------------------------------------------------------------------------------------------------------------------------------------------------------------------------------------------------------------------------------------------------------------------------------------------------------------------------------------------------------------------------------------------------------------------------------------------------------------------------------------------------------------------------------------------------------------------------------------------------------------------------------------------------------------------------------------------------------------------------------------------------------------------------------------------------------------------------------------------------------------------------------------------------------------------------------------------------------------------------------------------------------------------------------------------------------------------------------------------------------------------------------------------------------------------------------------------------------------------------------------------------------------------------------------------------------------------------------------------------------------------------------------------------------------------------------------------------|--------------------|-----------------------|------------------|------------------------------------------------------------------------------------------------------------------------------------------------------------------------------------------------------------------------------------------------------------------------------------------------------------------------|---------------------------------------------------------------------------------------------------------------------------------------------------------------------------------------------------------------------------------------------------------------------------------------------------------------------------------------------------------------------------------------------------------------------------------------------------------------------------------------------------------------------------------------------------------------------------------------------------------------------------------------------------------------------------------------------------------------------------------------------------------------------------------------------------------------------------------------------------------------------------------------------------------------------------------------------------------------------------------------------------------------------------------------------------------------------------------------------------------------------|-------------------------------------------------------------------------------------------------------------------------------------------------------|
| LND 8:42770N<br>(0F 10)<br>201 05 F 105 F 03<br>201 N HEADER                                        | 2550 1<br>5100 2<br>7650 3<br>10200 4<br>12500 6 | NOL 401 400<br>001 401 400<br>001 401 40<br>001 401 40<br>001 40<br>00 40<br>00<br>00<br>00<br>00<br>00<br>00<br>00<br>00<br>00 | JOB NAME           | Lot 13 Mitchell Manor | ADDRESS          | Wendywood Lane                                                                                                                                                                                                                                                                                                         | is responsible for temporary and permanent bracing of the root and floor system and for<br>the overall structure. The design of the truss support structure including headers, beams,<br>walls, and columns is the responsibility of the building designer. For general guidance<br>regarding bracing, consult BCSI-B1 and BCSI-B3 provided with the truss delivery package<br>or online @ sbcindustry.com<br>Bearing reactions less than or equal to 3000# are deemed to comply with the<br>prescriptive Code requirements. The contractor shall refer to the attached Tables<br>(derived from the prescriptive Code requirements) to determine the minimum<br>foundation size and number of wood studs required to support reactions greater<br>than 300# but not greater than 15000#. A registered design professional shall<br>be retained to design the support system for any reaction that exceed sthose<br>specified in the attached Tables. A registered design professional shall be<br>retained to design the support system for all reactions that exceed 15000#.<br>Christine Shivy<br>Christine Shivy | COMTECH<br>ROOF & FLOOR<br>TRUSSES & BEAMS<br>Reilly Road Industrial Park<br>Fayetteville, N.C. 28309<br>Phone: (910) 864-8787<br>Fax: (910) 864-4444 |
|                                                                                                     |                                                  |                                                                                                                                                                                                                                                                                                                                                                                                                                                                                                                                                                                                                                                                                                                                                                                                                                                                                                                                                                                                                                                                                                                                                                                                                                                                                                                                                                                                                                                                                                                                                                                                                                                                                                                                                                                                                                                                                                                                                                                                                                                                                                                                                                                                         | PLAN               | Nicholson 3 Car       | MODEL            | Roof                                                                                                                                                                                                                                                                                                                   |                                                                                                                                                                                                                                                                                                                                                                                                                                                                                                                                                                                                                                                                                                                                                                                                                                                                                                                                                                                                                                                                                                                     |                                                                                                                                                       |
| 1700 1<br>3400 2<br>5100 3                                                                          |                                                  |                                                                                                                                                                                                                                                                                                                                                                                                                                                                                                                                                                                                                                                                                                                                                                                                                                                                                                                                                                                                                                                                                                                                                                                                                                                                                                                                                                                                                                                                                                                                                                                                                                                                                                                                                                                                                                                                                                                                                                                                                                                                                                                                                                                                         | SEAL DATE          | Seal Date             | DATE REV.        | / /                                                                                                                                                                                                                                                                                                                    |                                                                                                                                                                                                                                                                                                                                                                                                                                                                                                                                                                                                                                                                                                                                                                                                                                                                                                                                                                                                                                                                                                                     |                                                                                                                                                       |
| 6800 4<br>8500 5<br>10200 6                                                                         |                                                  |                                                                                                                                                                                                                                                                                                                                                                                                                                                                                                                                                                                                                                                                                                                                                                                                                                                                                                                                                                                                                                                                                                                                                                                                                                                                                                                                                                                                                                                                                                                                                                                                                                                                                                                                                                                                                                                                                                                                                                                                                                                                                                                                                                                                         | QUOTE #            |                       | DRAWN BY         | Christine Shivy                                                                                                                                                                                                                                                                                                        |                                                                                                                                                                                                                                                                                                                                                                                                                                                                                                                                                                                                                                                                                                                                                                                                                                                                                                                                                                                                                                                                                                                     |                                                                                                                                                       |
| 11900 7<br>13600 8<br>15300 9                                                                       |                                                  |                                                                                                                                                                                                                                                                                                                                                                                                                                                                                                                                                                                                                                                                                                                                                                                                                                                                                                                                                                                                                                                                                                                                                                                                                                                                                                                                                                                                                                                                                                                                                                                                                                                                                                                                                                                                                                                                                                                                                                                                                                                                                                                                                                                                         | JOB #              | J0622-3000            | SALES REP.       | Lenny Norris                                                                                                                                                                                                                                                                                                           |                                                                                                                                                                                                                                                                                                                                                                                                                                                                                                                                                                                                                                                                                                                                                                                                                                                                                                                                                                                                                                                                                                                     |                                                                                                                                                       |

**=** HUS26 (Qty. 11)

▲ = Denotes Left End of Truss (Reference Engineered Truss Drawing)

All Truss Reactions are Less than 3,000 lbs. Unless Noted Otherwise.

-- Denotes Reaction Greater than 3,000 lbs. Reaction / # of Studs