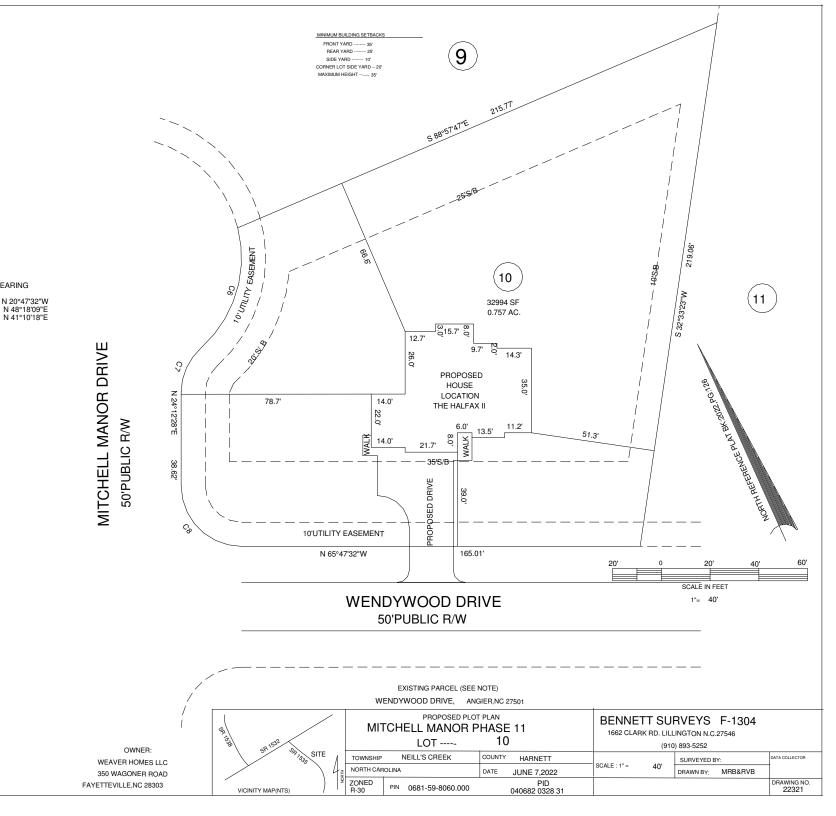

CERTIFICATE OF FLOODWAY INFORMATION PROPERTY LIES IN (ZONE X) MINIMAL FLOOD RISK AS SHOWN ON FEMA FLOOD HAZARD MAP NO.3720068000J EFFECTIVE DATE 10/3/2006

NOTE: ALL INFORMATION SHOWN ON THIS PLAT WAS TAKEN FROM RECORDED PLATS, DEEDS AND OTHER PUBLIC RECORDS AND NO NEW SURVEY WAS PREFORMED AS OF DATE SHOWN.

DEED REFERENCE DEED BOOK 4150,PAGE 311 MAP REFERENCE PLAT BOOK 2022, PAGE 126

> CURVE RADIUS LENGTH CHORD CH.BEARING C8 C7 C6 25.00' 39.28 35.36' N 20°47'32"W 21.02' 54.50' 25.00' 20.41' N 48°18'09"E

51.84'

## Mickey R.Bennett PLS

MICKEY R.BENNETT

I MICKEY R. BENNETT PLS,CERTIFY

SETBACKS FRONT ---- 35' SIDES ---- 10' REAR --- 25' STREET SIDE -- 20'