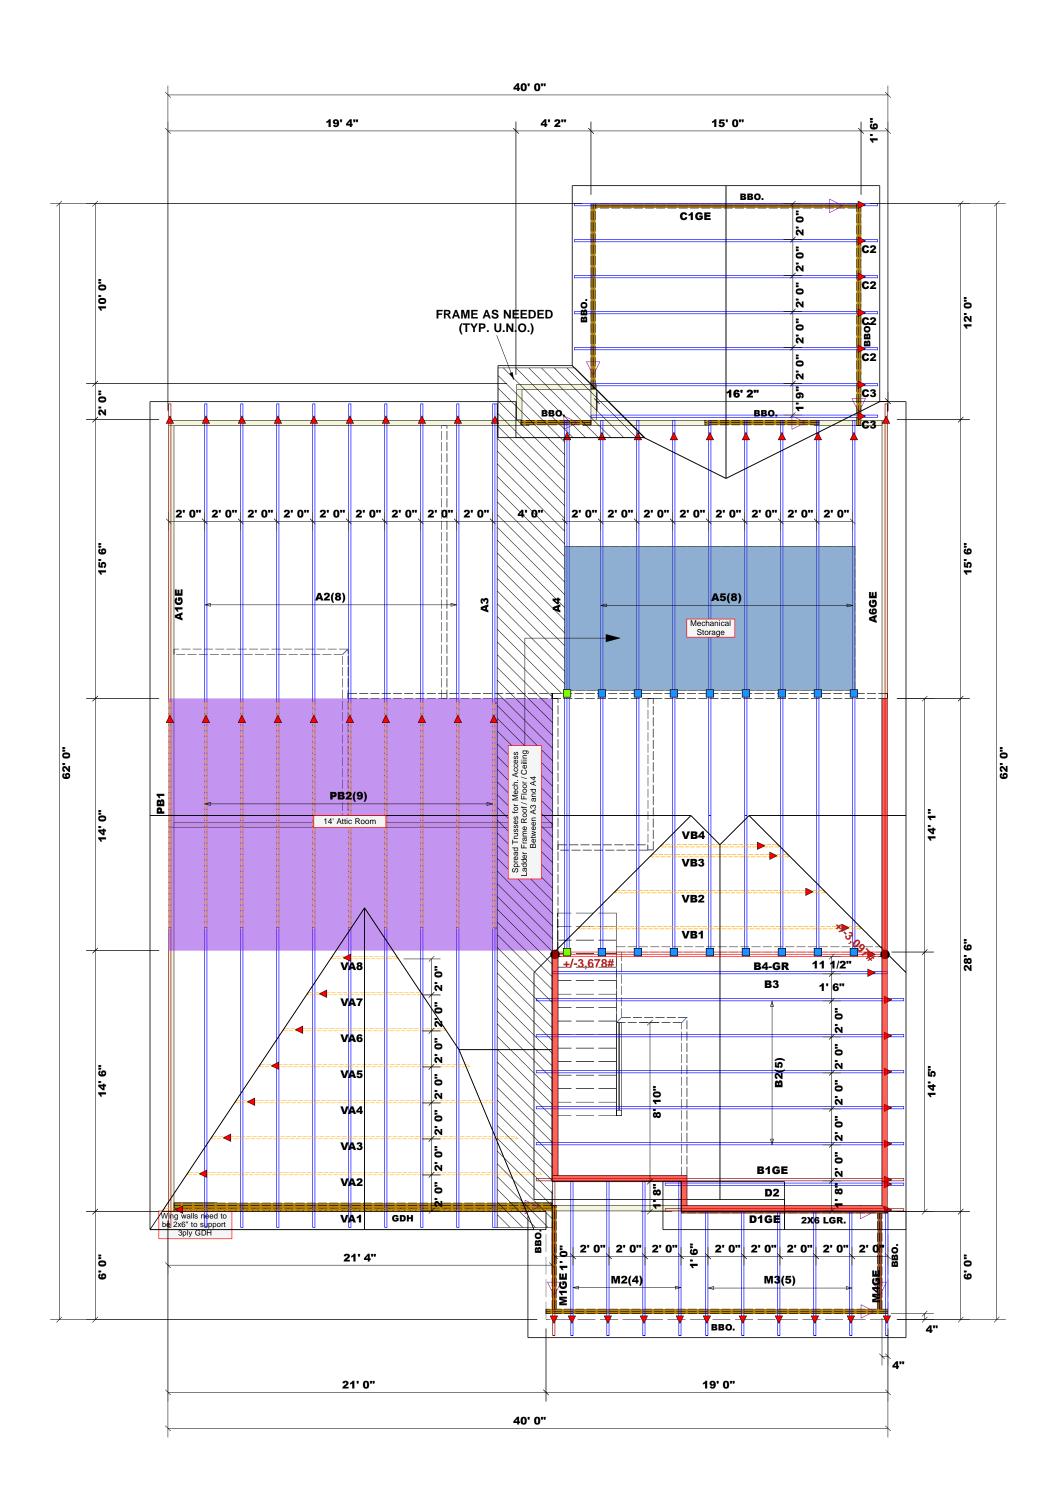

Dimension Notes 1. All exterior wall to wall dimensions are to face of sheathing unless noted otherwise 2. All interior wall dimensions are to face of frame wall unless noted otherwise 3. All exterior wall to truss dimensions are to face of frame wall unless noted otherwise

All Walls Shown Are Considered Load Bearing

▲ = Indicates Left End of Truss (Reference Engineered Truss Drawing) Do Not Erect Trusses Backwards

| Connector Information |         |       |     | Nail Information    |            |            |
|-----------------------|---------|-------|-----|---------------------|------------|------------|
| Sym                   | Product | Manuf | Qty | Supported<br>Member | Header     | Truss      |
|                       | HUS26   | USP   | 16  | Varies              | 16d/3-1/2" | 16d/3-1/2" |
|                       | THD26-2 | USP   | 2   | Varies              | 16d/3-1/2" | 10d/3"     |