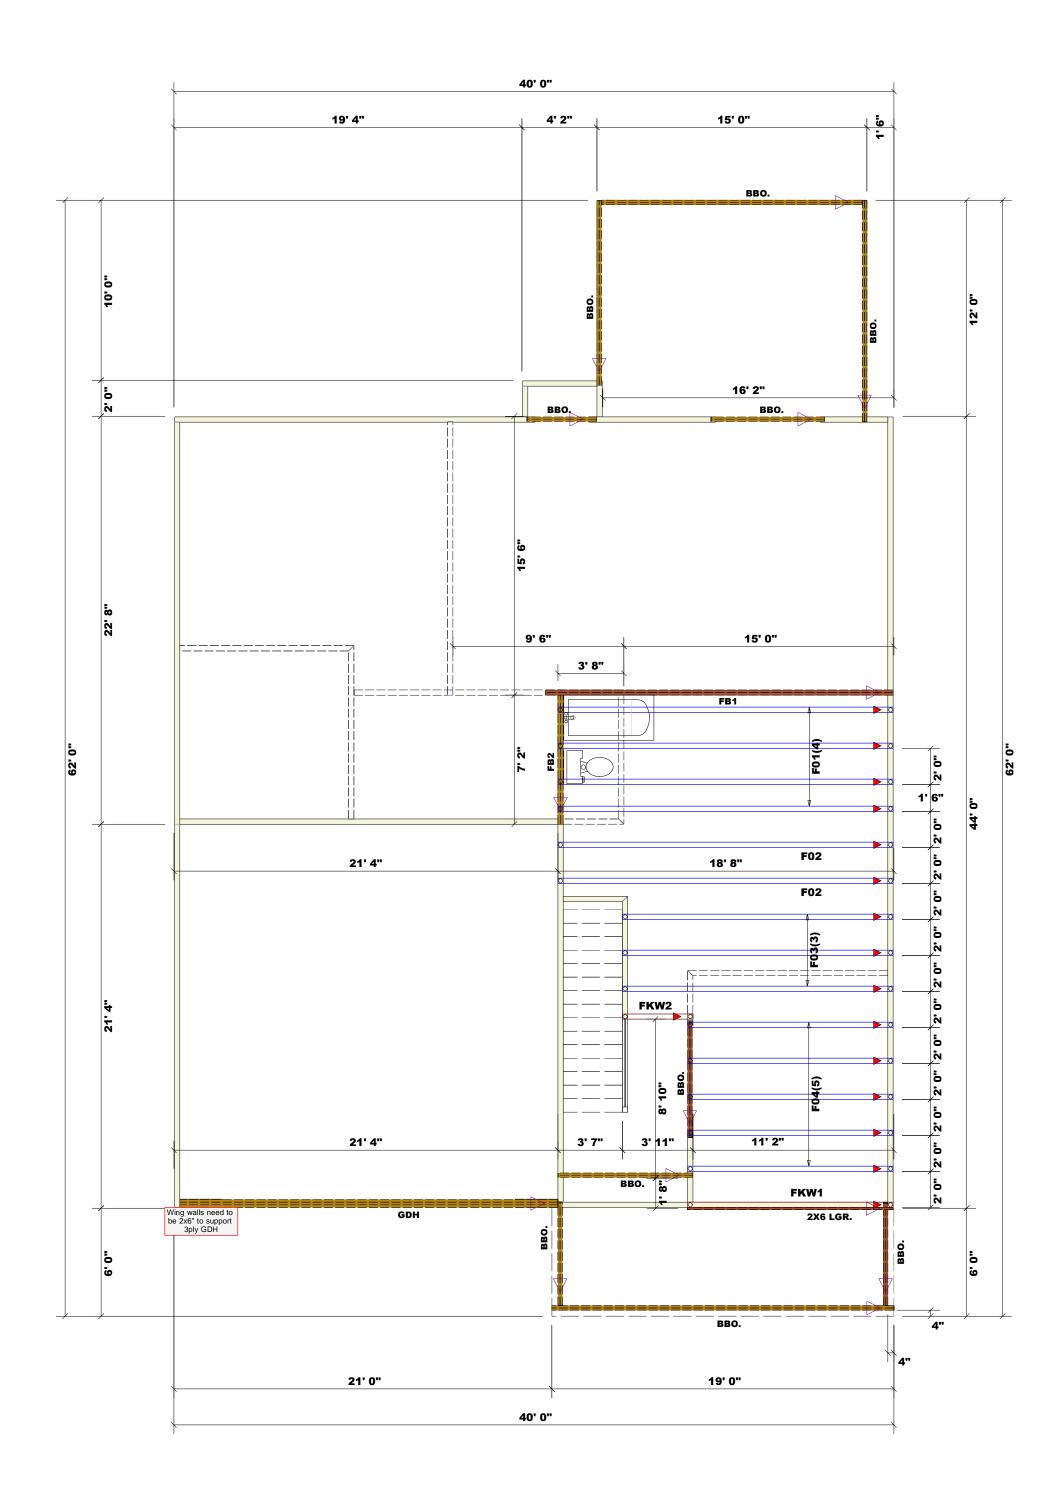

 Plumbing Drop Notes

 1. Plumbing drop locations shown are NOT exact.

 2. Contractor to verify ALL plumbing drop locations prior to setting Floor Trusses.

 3. Adjust spacing as needed not to exceed 24"oc.

 Dimension Notes

 1. All exterior wall to wall dimensions are to face of sheathing unless noted otherwise

 3. All otterior wall to the subject of the sec of frame wall unless noted otherwise

 3. All exterior wall to tuss dimensions are to face of frame wall unless noted otherwise

## WALL SCHEDULE

| · · · · · | st Floor Brg. Wall  |
|-----------|---------------------|
|           | 2nd Floor Brg. Wall |
|           | Non-Bearing Walls   |

| Products |        |                            |       |         |          |  |  |
|----------|--------|----------------------------|-------|---------|----------|--|--|
| PlotID   | Length | Product                    | Plies | Net Qty | Fab Type |  |  |
| FB2      | 8' 0"  | 1-3/4"x 9-1/4" LVL Kerto-S | 2     | 2       | FF       |  |  |
| GDH      | 21' 0" | 1-3/4"x 16" LVL Kerto-S    | 3     | 3       | FF       |  |  |
| FB1      | 20' 0" | 1-3/4"x 16" LVL Kerto-S    | 2     | 2       | FF       |  |  |