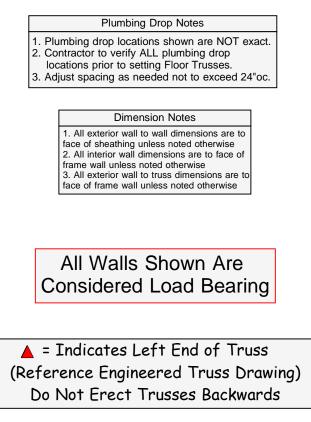

| These to<br>comport<br>design<br>See ind<br>identifie<br>designe<br>perman<br>for the<br>support<br>and col<br>designe<br>consult                                                        | BUILDER   | Signature Home Builders   | COUNTY    | Harnett County                | NUM                                                                                                                                                                                                                                                                                                                                                                                                                                                                                                                                                                                                                                                                                                                                                                                                                                                                                                                                                                                                                                                                                                                                                                                           | deeme<br>require<br>attache<br>Code r<br>founda<br>require<br>but no<br>profes<br>suppoo<br>those s<br>registe<br>design<br>exceed                                                |                                                      |
|------------------------------------------------------------------------------------------------------------------------------------------------------------------------------------------|-----------|---------------------------|-----------|-------------------------------|-----------------------------------------------------------------------------------------------------------------------------------------------------------------------------------------------------------------------------------------------------------------------------------------------------------------------------------------------------------------------------------------------------------------------------------------------------------------------------------------------------------------------------------------------------------------------------------------------------------------------------------------------------------------------------------------------------------------------------------------------------------------------------------------------------------------------------------------------------------------------------------------------------------------------------------------------------------------------------------------------------------------------------------------------------------------------------------------------------------------------------------------------------------------------------------------------|-----------------------------------------------------------------------------------------------------------------------------------------------------------------------------------|------------------------------------------------------|
| russes ar<br>nents to b<br>at the spo<br>ividual de<br>ed on the<br>er is respo<br>ent brach<br>overall st<br>overall st<br>t structure<br>umns is t<br>er. For ge<br>BCSI-B1            | JOB NAME  | Lot 17 Williams Farms     | ADDRESS   | 192 Rocking Canal / Erwin, NC | (BASED                                                                                                                                                                                                                                                                                                                                                                                                                                                                                                                                                                                                                                                                                                                                                                                                                                                                                                                                                                                                                                                                                                                                                                                        | d to comp<br>iments. Ti<br>d Tables<br>equireme<br>tion size<br>d to supp<br>t greater t<br>sional sha<br>t system<br>specified<br>red desig<br>the supp<br>15000#.<br>Signature_ | <b>RUS</b><br>eilly R<br>Fayet <sup>:</sup><br>Phon  |
| e designe<br>e incorpo<br>ecification<br>esign she<br>placemen<br>onsible fo<br>ng of the<br>ructure. 1<br>e includin<br>he respon<br>neral guid<br>and BCS                              | PLAN      | Clark 1960 1960 / 170328B | MODEL     | Floor                         | ON TABLE                                                                                                                                                                                                                                                                                                                                                                                                                                                                                                                                                                                                                                                                                                                                                                                                                                                                                                                                                                                                                                                                                                                                                                                      | oly with the contra<br>( derived<br>nts ) to d<br>and num<br>joort react<br>than 1500<br>all be reta<br>for any r<br>in the att:<br>n profess<br>ort syste                        | SES<br>oad Ir                                        |
| ed as indi<br>prated int<br>n of the b<br>ets for ea<br>nt drawing<br>r tempor<br>roof and<br>'he desig<br>g header<br>nsibility of<br>dance reg<br>I-B3 prov                            | SEAL DATE | 2/16/15                   | DATE REV. | 1/17/23                       | ES R502.5(1)<br>REQUIRED<br>GEIRDER<br>WDJ SQNLS Q DDJ<br>NA AI d (E)<br>1<br>2<br>3<br>0<br>4<br>5                                                                                                                                                                                                                                                                                                                                                                                                                                                                                                                                                                                                                                                                                                                                                                                                                                                                                                                                                                                                                                                                                           | he prescr<br>ctor shall<br>from the<br>etermine<br>ber of wo<br>ions greas<br>0#. A reg<br>inned to d<br>eaction th<br>ached Tal<br>sional sha<br>m for all<br>1                  | <b>&amp; FL</b><br><b>&amp; B</b><br>dustr<br>, N.C. |
| GRAM ON<br>ividual bui<br>o the buil<br>uilding de<br>ich truss<br>g. The bu<br>ary and<br>floor syst<br>n of the tui<br>s, beams,<br>of the buil<br>larding br<br>ided with<br>sbcindus | QUOTE #   | NA                        | DRAWN BY  | DRAWN BY Anthony Williams     | CK STU<br>(a) (b))<br>(a) (b))<br>(a) (b))<br>(a) (b))<br>(b) (c)<br>(c) (c) (c) (c)<br>(c) (c) (c) (c)<br>(c) (c) (c) (c) (c)<br>(c) (c) (c) (c) (c) (c)<br>(c) (c) (c) (c) (c) (c) (c) (c) (c) (c) | istered da<br>esign the<br>aat exceed<br>bles. A<br>all be reta<br>reactions                                                                                                      |                                                      |
| ilding<br>ding<br>esigner.<br>design<br>ilding<br>tem and<br>russ<br>, walls,<br>ding<br>acing,<br>the                                                                                   | JOB #     | J0123-0256                | SALESMAN  | SALESMAN Anthony Williams     | 00 00 00 00 00   8 0 1 REQ <sup>2</sup> b STUDS FOR 0 0   1 1 1 1 1 1 1 1                                                                                                                                                                                                                                                                                                                                                                                                                                                                                                                                                                                                                                                                                                                                                                                                                                                                                                                                                                                                                                                                                                                     | de<br>the<br>the<br>source<br>source<br>source<br>ds<br>ds<br>that<br>S                                                                                                           | <b>∕IS</b><br>⁺k                                     |