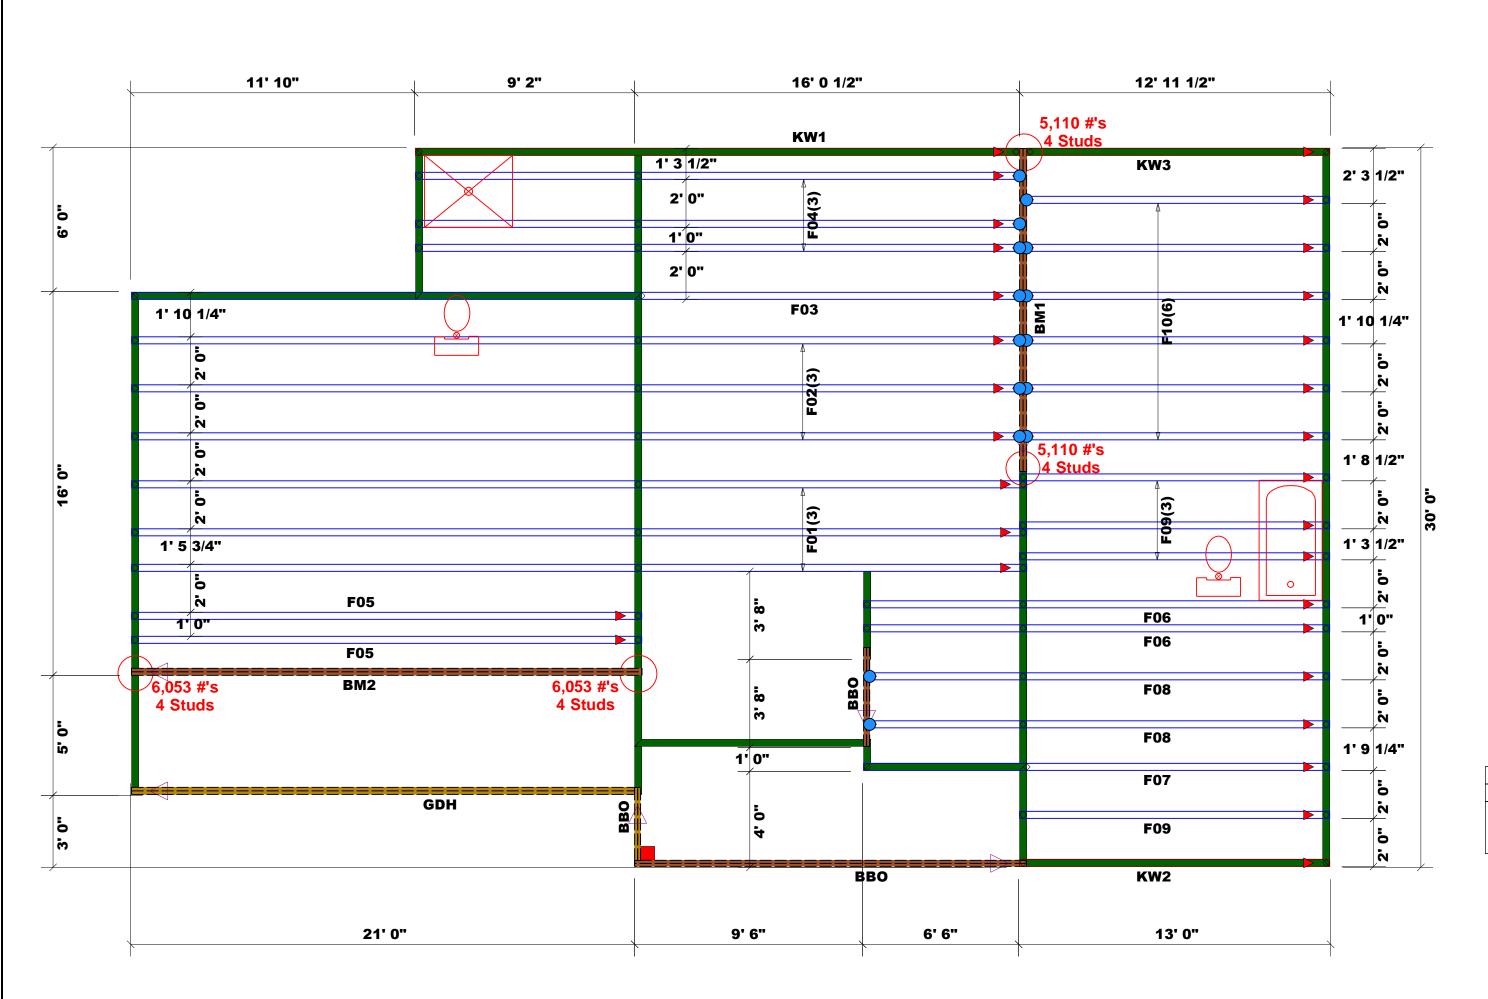

<u>Truss</u> <u>Placement</u> <u>Plan</u> SCALE: 1/4" = 1'

|            | Conne   | ctor Info | rmat | ion                 | Nail Information |            |
|------------|---------|-----------|------|---------------------|------------------|------------|
| Sym        | Product | Manuf     | Qty  | Supported<br>Member | Header           | Truss      |
| $\bigcirc$ | HUS410  | USP       | 15   | Varies              | 16d/3-1/2"       | 16d/3-1/2" |

|        |        | Products                    |       |         |          |
|--------|--------|-----------------------------|-------|---------|----------|
| PlotID | Length | Product                     | Plies | Net Qty | Fab Type |
| GDH    | 21' 0" | 1-3/4"x 11-7/8" LVL Kerto-S | 2     | 2       | FF       |
| BM1    | 14' 0" | 1-3/4"x 16" LVL Kerto-S     | 2     | 2       | FF       |
| BM2    | 22' 0" | 1-3/4"x 23-7/8" LVL Kerto-S | 2     | 2       | FF       |