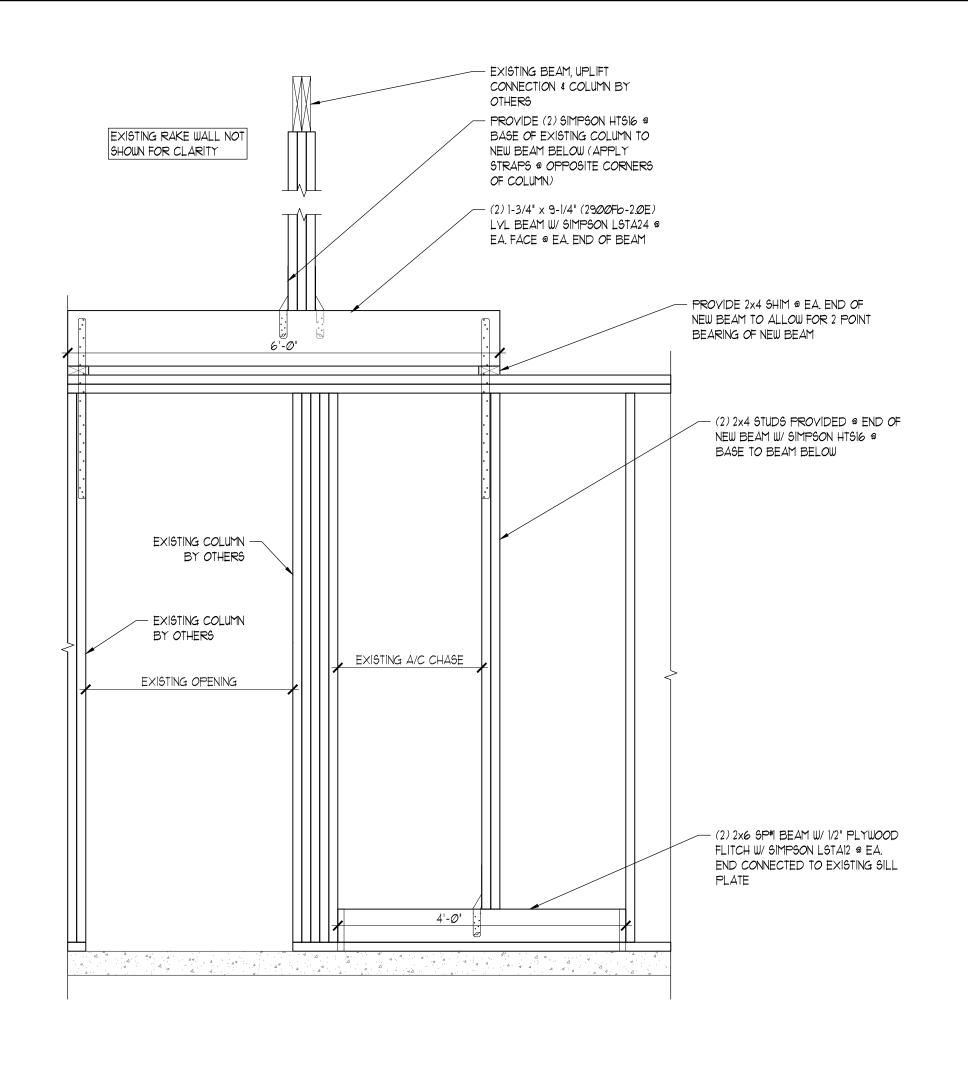

Mark K. Morris, PE 1005 Denali Court Summerville, SC 29483 843 209-5784 astengineer@aol.com OT 97 FARM @ NEILL'S CREEK 247 HAYFIELD DRIVE LILLINGTON, NC 27546 KEMPSVILLE BEAMS O THE BEST OF THE ENGINEER'S KNOWLEDGE AND BELIEF, THE STRUCTURA PLANS AND SPECIFICATIONS COMPLY WIT 2018 NORTH CAROLINA BUILDING CODE FOR 130 MPH (Vasd = 103MPH), 3 SEC. GUST, EXPOSURE "B" ENCLOSED WIND ZO THIS DRAWING AND DESIGN IS VALID FOR 12 MONTH AFTER THE DATE IT IS SIGNED AND SEALED. SIGNED AND SEALED FOR THE STRUCTURAL PORTION OF THIS DRAWING ONLY. © 2022-THESE DRAWINGS AND DESIGNS ARE THE JOINT PROPERTY OF ENGINEER AND THE CLIENT ON THIS PROJECT. ANY REPRODUCTION OR UNAUTHORIZED USE IS PROHIBITED. **REVISION:** DATE DESCRIPTION VERSION NO. 1.00 / 11.14.22

**SHEET TITLE:** PARTIAL FLOOR PLAN & SECTION DETAIL

SHEET INFORMATION: JOB NO.: DATE ISSUED: 11.14.22 DRAWN BY:

SK-1

REVIEWED BY: