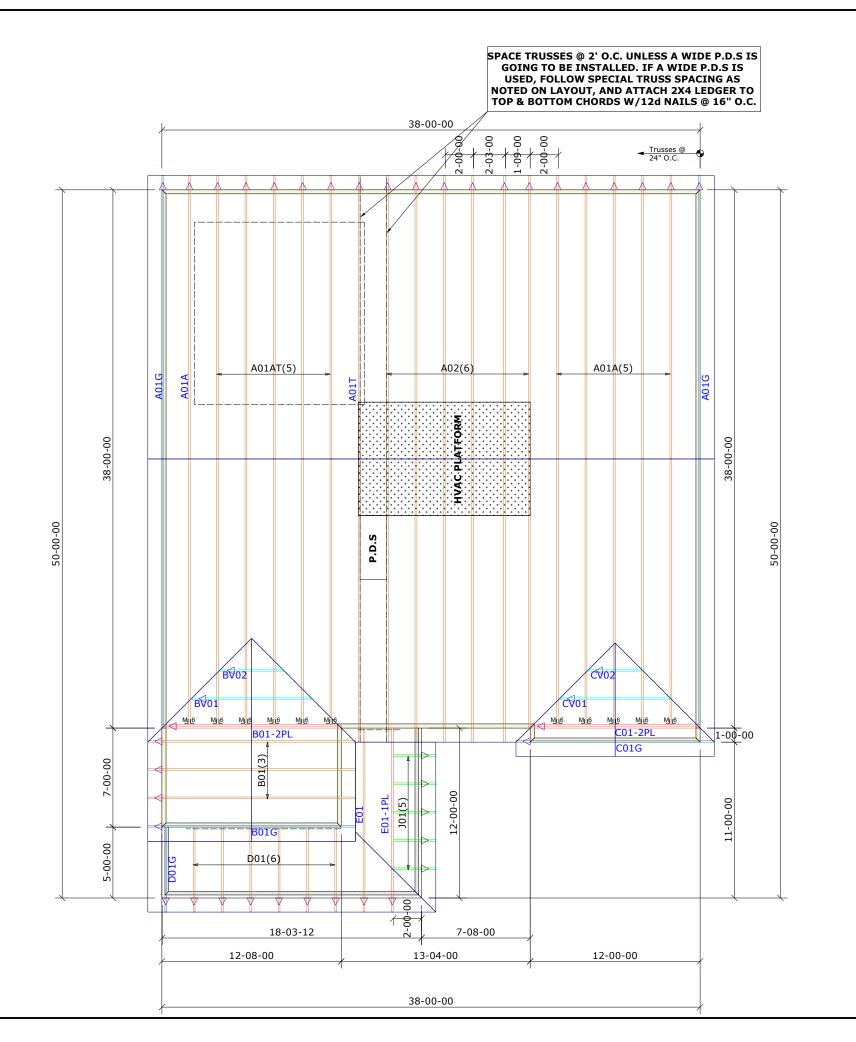

Builders First Source 23 Red Cedar Way Apex, NC 27523 Phone: (919) 363-4956 Fax: (919) 387-8565 https://www.bldr.com

General Notes:
- Per ANSI/TPI 1-2002 all " Truss to Wall" connections are the responsibility of the Building Designer, not the Truss Manufacturer.

- Dimensions are Feet-Inches- Sixteenths.
  Trusses are to be 24" o.c. unless noted otherwise
- Trusses are not designed to support brick U.N.O. Do not cut or modify trusses without first contacting Builders FirstSource.
   Immediately contact Builders FirstSource if
- trusses are damaged.

- Connection Notes:

   All hangers are to be Simpson or equivalent U.N.O.

   Use Manufacturer's specifications for all hanger
- connections U.N.O.

   Use 10d x 1 1/2" Nails in hanger connections to single ply roof girder trusses.

Floor notes:
- Shift truss as required to avoid plumbing traps.
- Installation Contractor and/or Field Supervisor are to verify all dimensions, trap locations, and options prior to installation

# **Dimension Notes:**

HANGER LIST

HTU26 M<sub>I</sub>16

- Drawing not to scale. Do not scale dimensions

 $\triangle$   $\triangleleft$   $\nabla$   $\triangleright$  LEFT END OF TRUSS AS SHOWN ON TRUSS DETAIL DRAWINGS ARE INDICATED BY TRIANGLE ICONS.

ALL TIE DOWNS H2.5A UNLESS NOTE SPECIAL ITEMS LIST

|                            |                |    |                         | MISC MATERIAL     |               |           |         |  |
|----------------------------|----------------|----|-------------------------|-------------------|---------------|-----------|---------|--|
|                            |                |    |                         |                   |               |           |         |  |
| MATTAMY HOMES              |                |    |                         |                   |               |           |         |  |
| SHENANDOAH                 |                |    |                         | LEV:              |               | CRAFTSMAN |         |  |
| PROVIDENCE CREEK           |                |    |                         |                   |               |           |         |  |
|                            |                | NC |                         | LOT:              |               | 83        |         |  |
| MASTER TRAY                |                |    |                         | APPWRIGHT #       |               |           |         |  |
|                            |                |    |                         | 3184190           |               |           |         |  |
|                            |                |    |                         | 9                 | CODE:         | IRC 2015  |         |  |
|                            |                |    |                         | <u>LOADING:</u>   |               |           |         |  |
|                            |                |    |                         | Н                 | .C.L.L        |           | 20 PSF  |  |
| DESIGNED BY:               |                | ΑE | ABS                     |                   | .C.D.L        |           | 10 PSF  |  |
| LAYOUT:                    |                |    | В                       | .C.L.L            |               | 0 PSF     |         |  |
| L/O DATE:                  | 5/25/2022      |    | В                       | .C.D.L            |               | 10 PSF    |         |  |
| REVISION HISTORY           |                |    |                         | <u>WIND:</u>      |               |           |         |  |
| REV1:                      | XX/XX/X        |    | /XX                     | 1                 | <b>Ч.Р.Н.</b> |           | 115 MPH |  |
| REV2:                      | XX/XX/XX       |    |                         | EXPOSURE CATEGORY |               |           |         |  |
| REV3:                      | REV3: XX/XX/XX |    | B (WOODED AREAS/OTHERS) |                   |               |           |         |  |
| PICK TICKET:               |                |    |                         |                   | JOB NO:       |           |         |  |
| SALES NO:                  |                |    |                         |                   | ACCT NO:      |           |         |  |
| <u>HATCH</u> <u>LEGEND</u> |                |    |                         |                   |               |           |         |  |