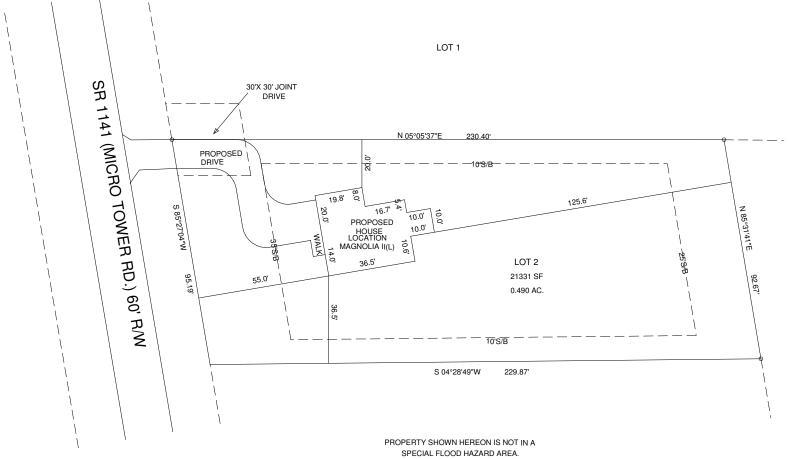

## PROPOSED PLOT PLAN

MICRO TOWER ROAD, LILLINGTON NC 27546

| MIN LNIPRY)  THE          | -SURVEY FOR:          |                           |        | BENNETT SURVEYS<br>1662 CLARK RD.,LILLINGTON,N.C. 27546<br>(910) 893-5252 |              |           | F-1304    |            |             |
|---------------------------|-----------------------|---------------------------|--------|---------------------------------------------------------------------------|--------------|-----------|-----------|------------|-------------|
| MICRO TOWER RD.  SR 1141  | TOWNSHIP B            | ARBECUE                   | COUNTY | HARNETT                                                                   | SURVEYED BY: |           | :         | FIELD BOOK |             |
| SIS                       | STATE: NORTH CAROLINA |                           | DATE:  | MAY 19,2022                                                               | SCALE: 1"=   | 40'       | DRAWN BY: | MRB        | DRAWING NO. |
| VICINITY MAP NOT TO SCALE | ZONED<br>RA-20R       | WATERSHED DISTRICT<br>N/A | 1      | OUT OF 039597 0134<br>JT OF9597-60-2175.000                               | CHECKED & CL | OSURE BY: |           |            | 22295       |