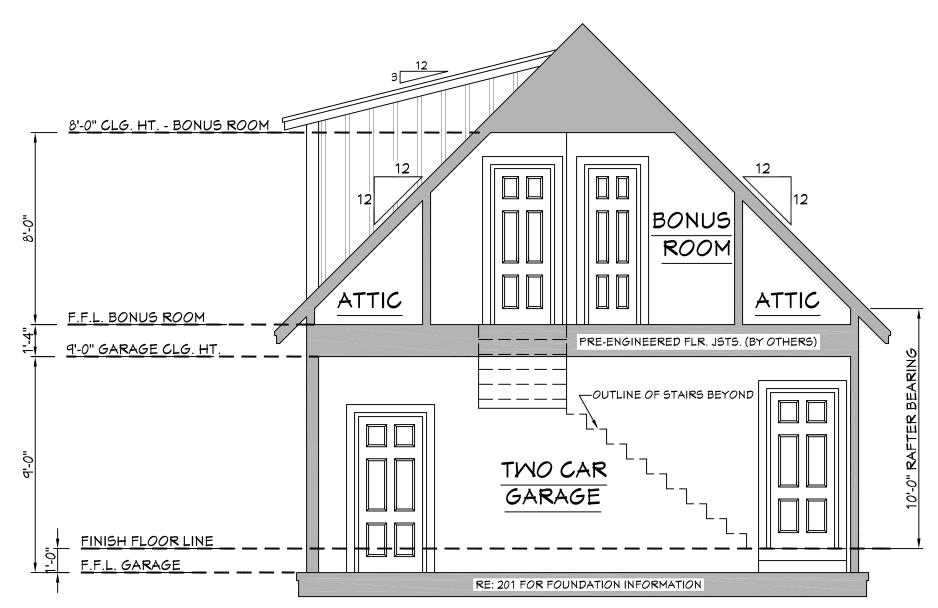

BB-2011

Date: 02.16.17

Drawn By:

SHEET NUMBER

J.A.B.

FOUNDATION PLAN

SCALE------1/4" = 1'-0"

NOTE: PRE-ENGINEERED FLOOR JOISTS ARE SHOWN. REFER TO FLOOR JOIST MANUFACTURER FOR JOIST SIZING, SPACING, CROSS BRACING REQUIREMENTS, AND BEAM SIZES.