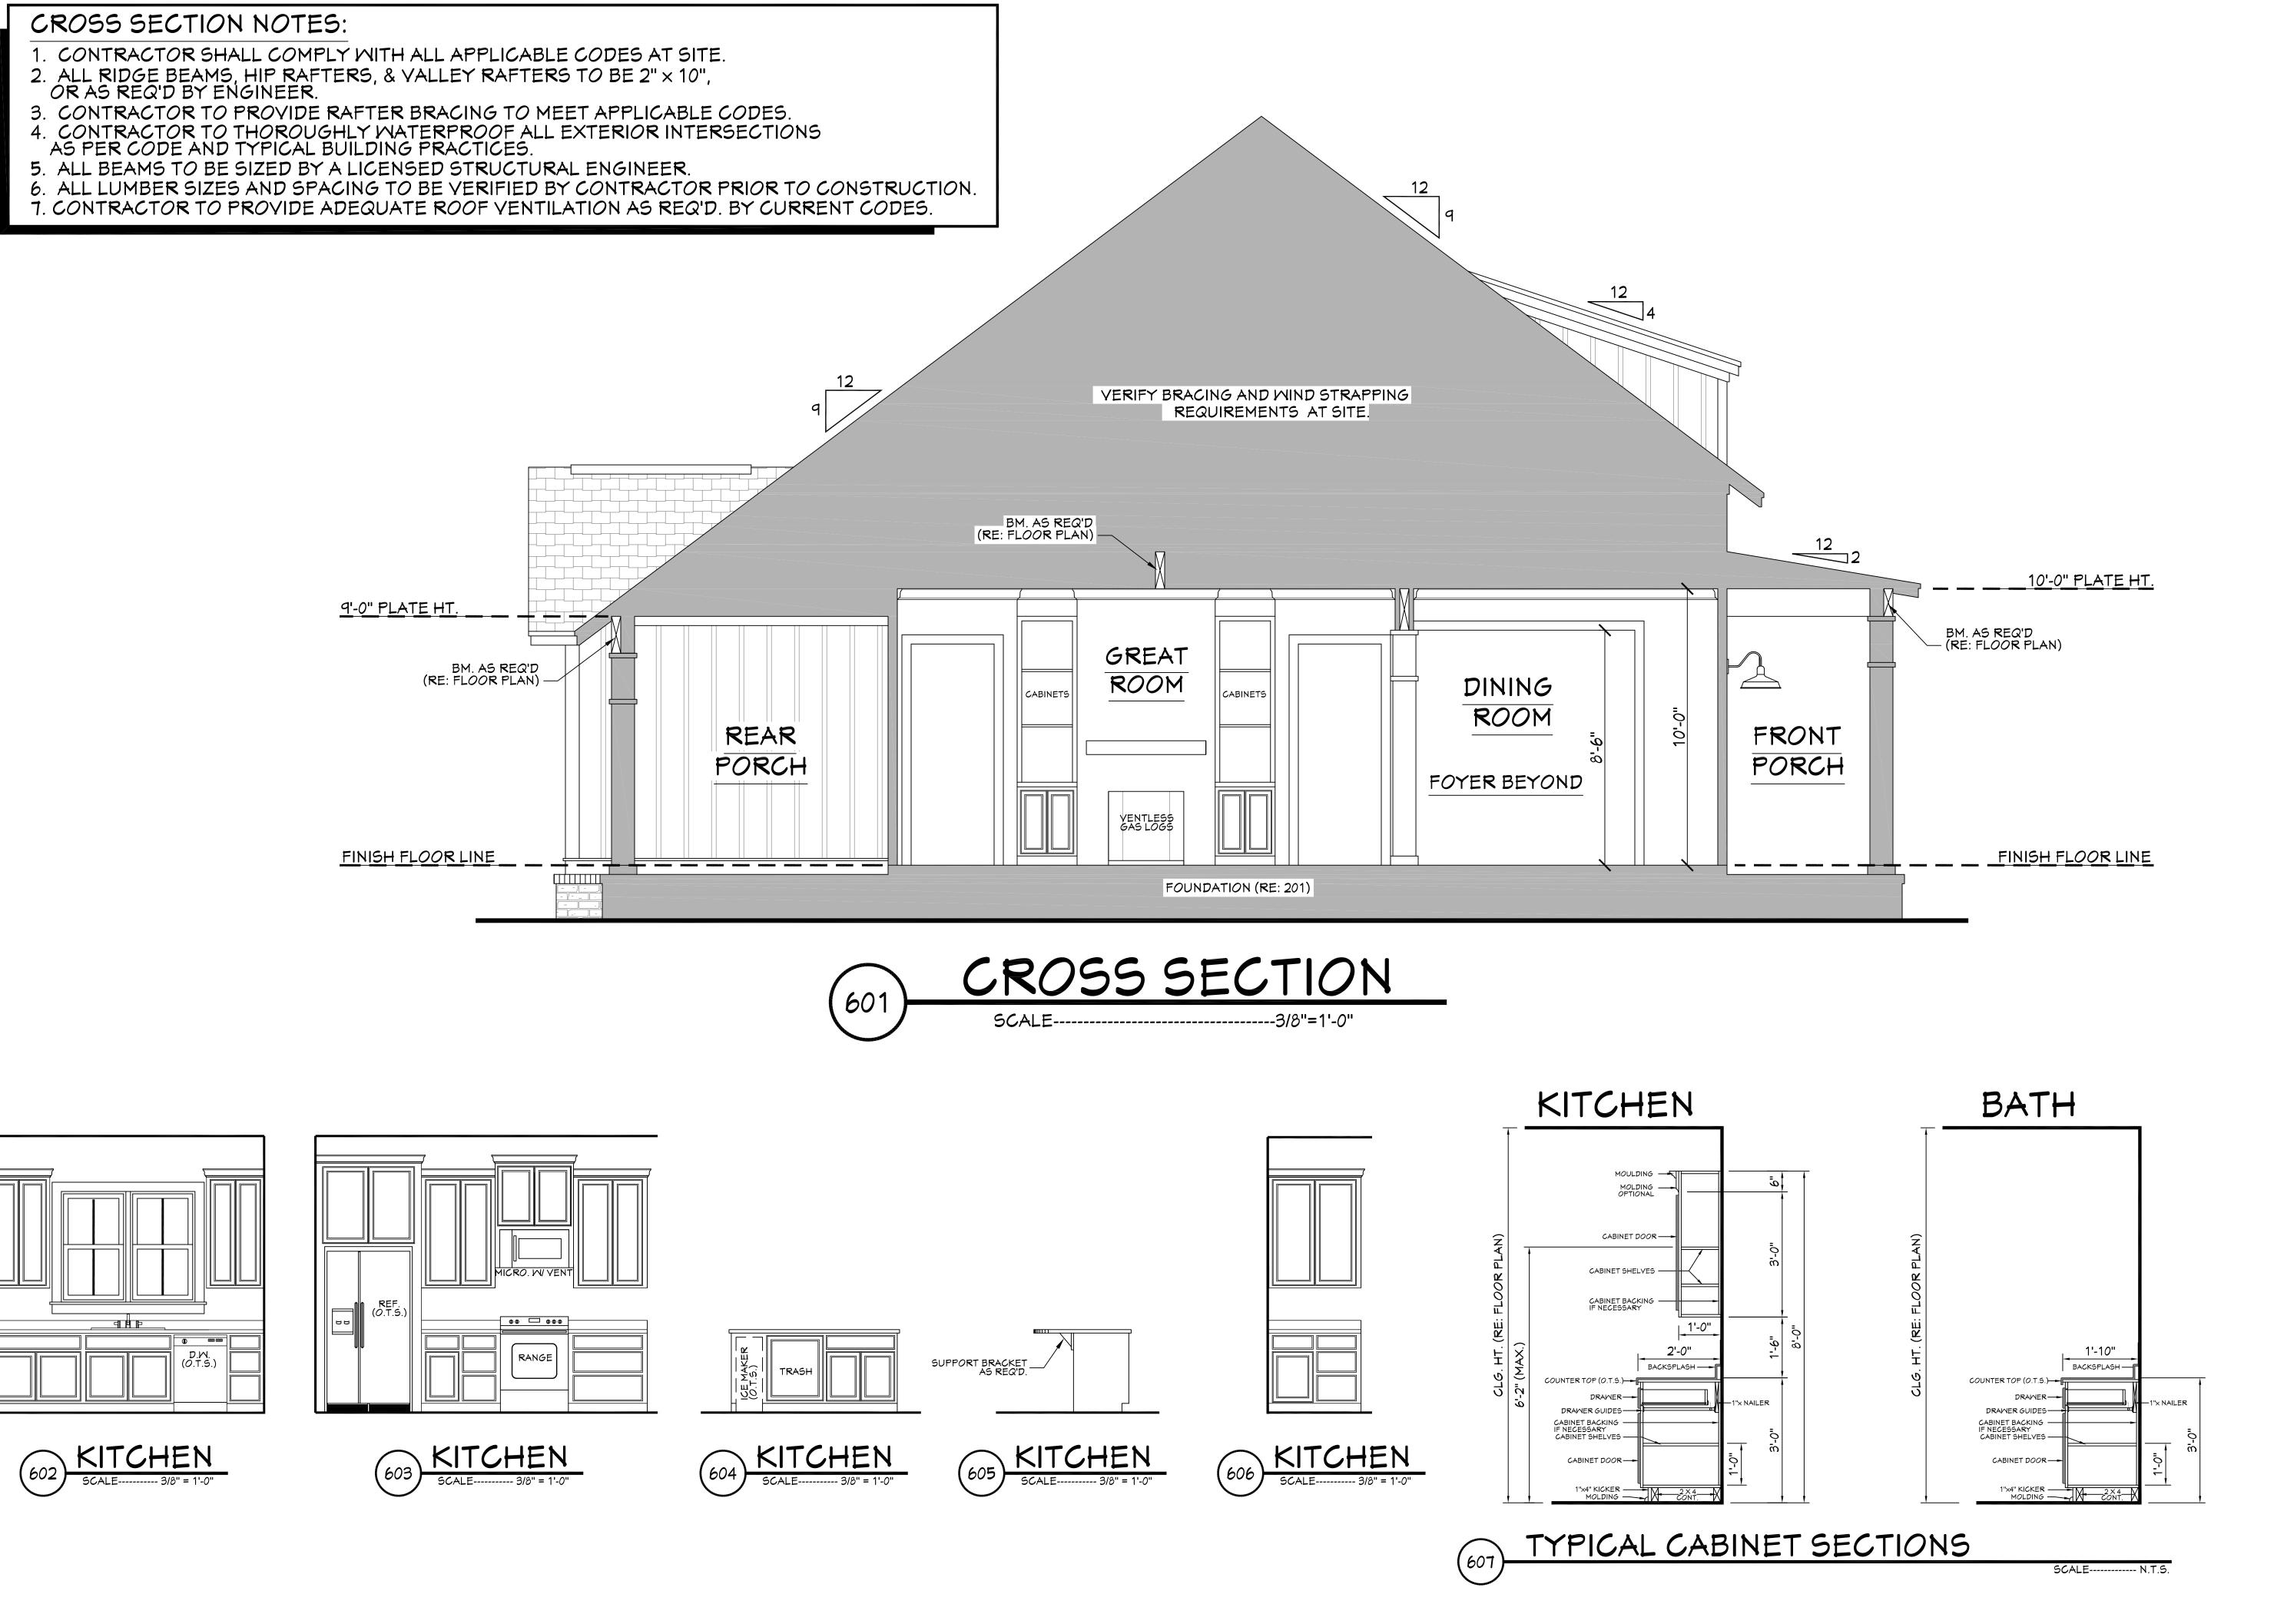

ION.
  5. REFER TO TYPICAL WALL DETAIL FOR FRAMING METHODS
- AND OTHER MISC. INFORMATION.
- 6. CONTRACTOR TO PROVIDE ADEQUATE ROOF VENTILATION AS REQ'D BY CURRENT CODES.





NOTE "A": PROVIDE A MINIMUM OF 7/16" STRUCTURAL WOOD PANEL ATTACHED w/ 8d COMMON OR 10d BOX NAILS AT 4" SPACING ON EDGE AND 12" IN FIFL D

NOTE "B": CORNICE DETAIL FOR REFERENCE ONLY. REFER TO BUILDER SPECS FOR ACTUAL MATERIALS.





GARAGE DOOR CLEARANCE

THE INTENT OF THIS DETAIL IS TO SHOW THE MINIMUM REQUIRED DISTANCE FROM THE TOP OF THE GARAGE DOOR OPENING TO THE CEILING OF THE GARAGE.

Designing Homes

HOUSE PLAN ZONE

Building Relationships

Mebsite: www.HPZplans.com Email:

sales@hpzplans.com Phone: 601.336.3254

> Fax: 1.800.574.1387



 $\mathbf{m}$ 

ā

₽8

Date:

02.16.17

Drawn By:

J.A.B.

SHEET NUMBER



HOUSE PLAN ZONE

Building Relationships

Website:

Email: sales@hpzplans.com

> Phone: 601.336.32**5**4

Fax: 1.800.**57**4.138**7** 



ese plans and the completion of these construction priditions, House Plan Zone, LLC. assumes no issions or deficiencies in the design.

Pre-Drawn Plan ID: BB-2011

±§ ate: 02.16.17 awn Bu:

Drawn By: J.A.B.

SHEET NUMBER



| HIP/ VALLEY COI                                                                       |       |   | THEN HIP/ VALLEY<br>RAFTER ROOF<br>PITCH BECOMES |       |  |  |
|---------------------------------------------------------------------------------------|-------|---|--------------------------------------------------|-------|--|--|
| RISE/ RUN                                                                             | SLOPE |   | R