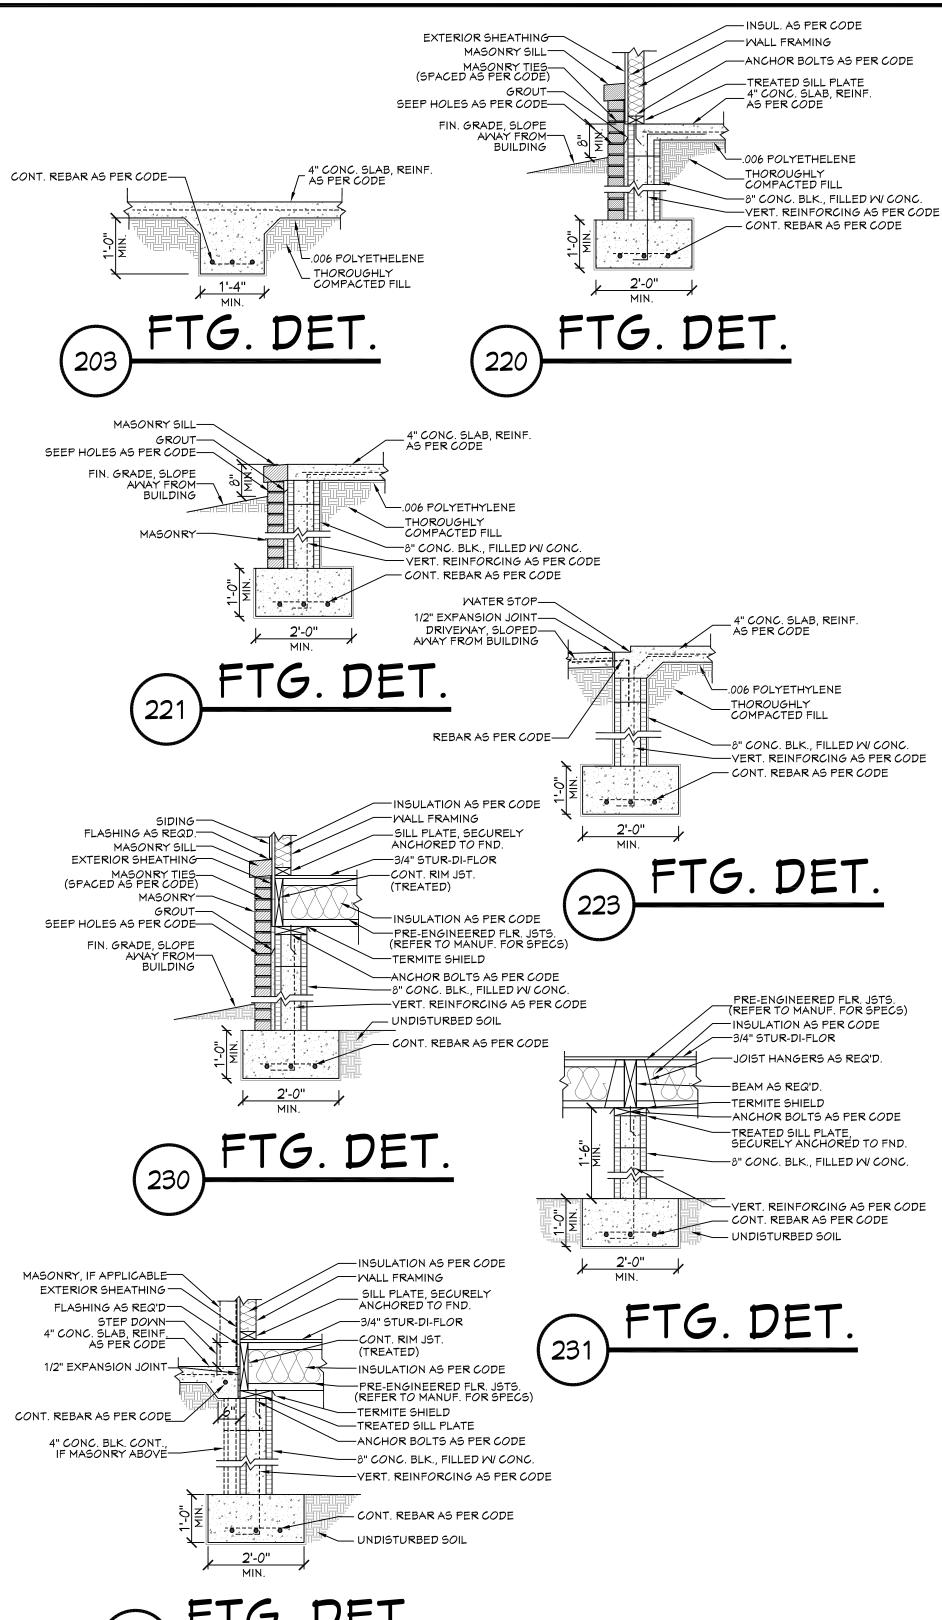

FTG. DET.

#### CRAMLSPACE FOUNDATION NOTES:

- 1. ALL FOOTING SIZES AND LOCATIONS TO BE VERIFIED BY A LICENSED STRUCTURAL ENGINEER.
- 2. CONTRACTOR TO ADAPT PLANS AS REQUIRED TO MEET ALL APPLICABLE CODES AT SITE.
- 3. CONTRACTOR SHALL VERIFY ALL DIMENSIONS WITH FLOOR PLAN PRIOR TO CONSTRUCTION AND MAKE ANY NECESSARY ADJUSTMENTS.
- 4. CONTRACTOR TO PROVIDE WATERPROOFING AS REQ'D
  TO MEET ALL APPLICABLE CODES AND TYPICAL BUILDING PRACTICES.
- 5. CONCRETE SLABS TO BE 4" (3000 psi MIN.), REINFORCED AS PER CODE OR AS DETERMINED BY LICENSED ENGINEER.
- 6. CONTRACTOR TO PROVIDE ADEQUATE DRAINAGE BASED ON EXISTING SITE CONDITIONS. VERIFY w/LOCAL CODES.
- 7. REFER TO FLOOR JOIST MANUFACTURER FOR JOIST SIZING AND SPACING, CROSS BRACING REQUIREMENTS, AND BEAM SIZES.
- 8. VERIFY THE QUANTITY AND LOCATION OF BRICK VENTS WITH ALL APPLICABLE CODES AT SITE.