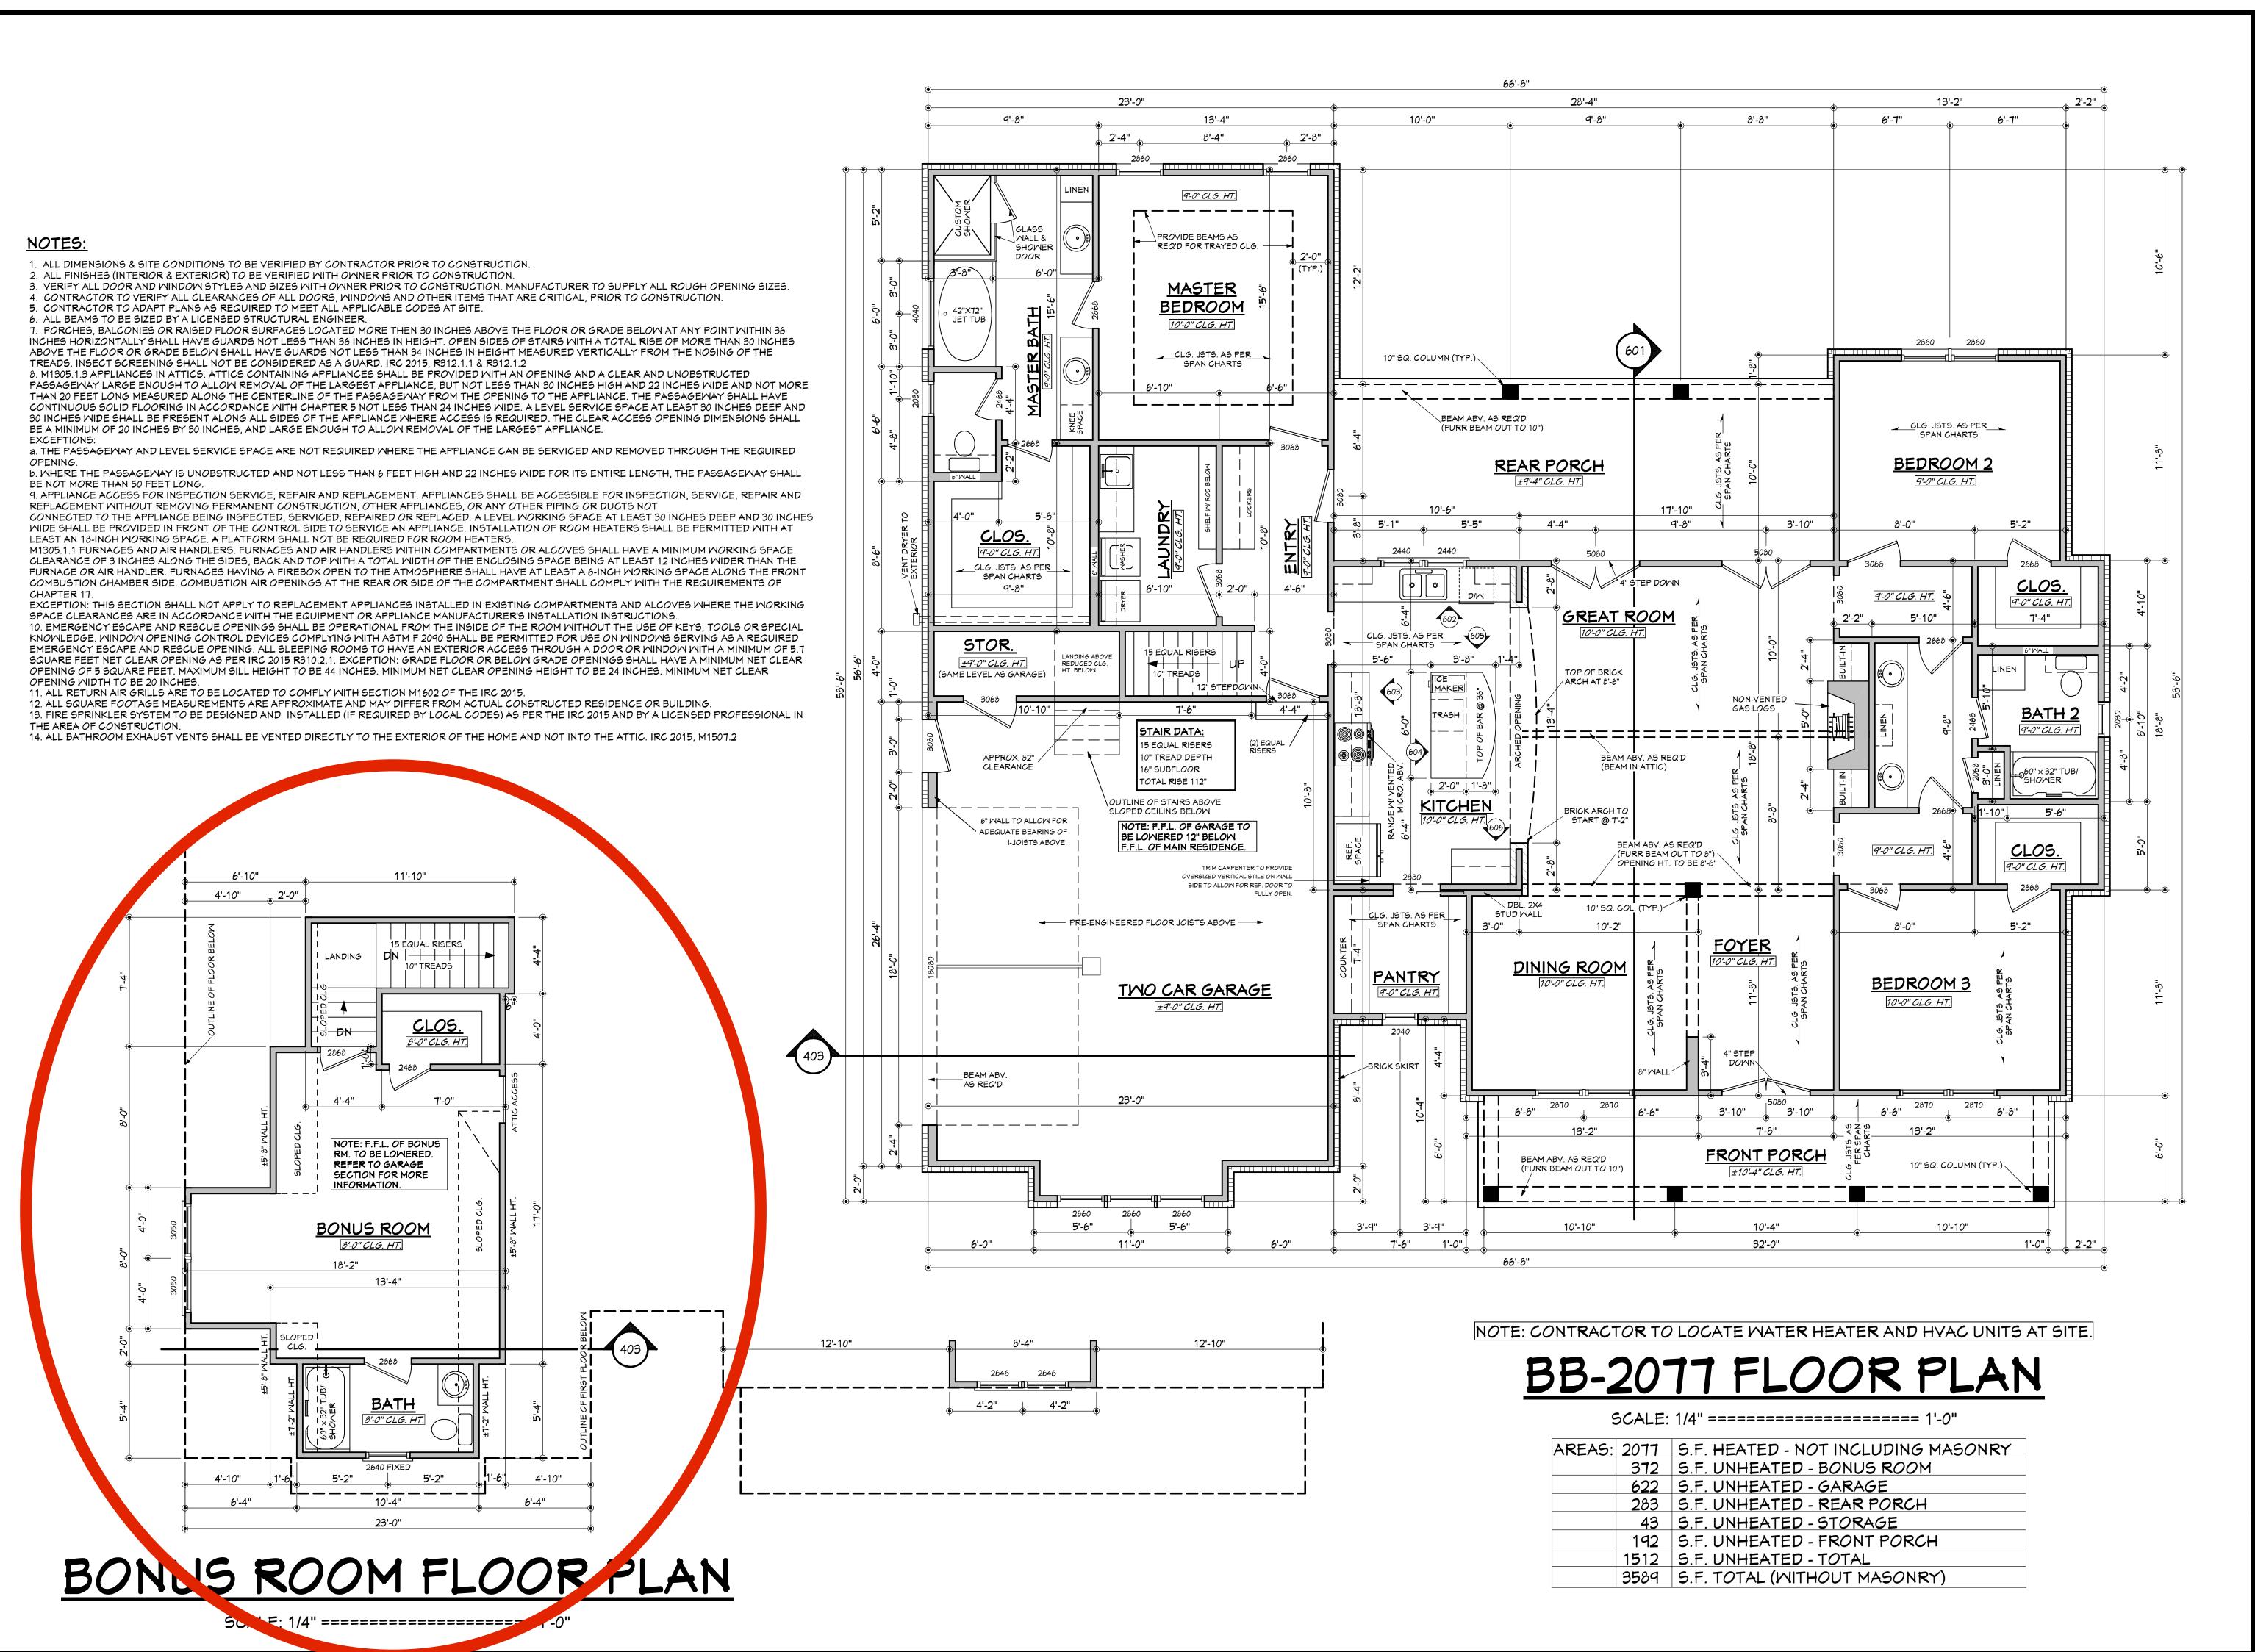

BB-2011

Date: 02.16.17

Drawn By:

SHEET NUMBER

J.A.B.

FOUNDATION PLAN

SCALE------1/4" = 1'-0"

NOTE: PRE-ENGINEERED FLOOR JOISTS ARE SHOWN. REFER TO FLOOR JOIST MANUFACTURER FOR JOIST SIZING, SPACING, CROSS BRACING REQUIREMENTS, AND BEAM SIZES.

#### CRAMLSPACE FOUNDATION NOTES:

- 1. ALL FOOTING SIZES AND LOCATIONS TO BE VERIFIED BY A LICENSED STRUCTURAL ENGINEER.
- 2. CONTRACTOR TO ADAPT PLANS AS REQUIRED TO MEET ALL APPLICABLE CODES AT SITE.
- 3. CONTRACTOR SHALL VERIFY ALL DIMENSIONS WITH FLOOR PLAN PRIOR TO CONSTRUCTION AND MAKE ANY NECESSARY ADJUSTMENTS.
- 4. CONTRACTOR TO PROVIDE WATERPROOFING AS REQ'D
  TO MEET ALL APPLICABLE CODES AND TYPICAL BUILDING PRACTICES.
- 5. CONCRETE SLABS TO BE 4" (3000 psi MIN.), REINFORCED AS PER CODE OR AS DETERMINED BY LICENSED ENGINEER.
- 6. CONTRACTOR TO PROVIDE ADEQUATE DRAINAGE BASED ON EXISTING SITE CONDITIONS. VERIFY w/LOCAL CODES.
- 7. REFER TO FLOOR JOIST MANUFACTURER FOR JOIST SIZING AND SPACING, CROSS BRACING REQUIREMENTS, AND BEAM SIZES.
- 8. VERIFY THE QUANTITY AND LOCATION OF BRICK VENTS WITH ALL APPLICABLE CODES AT SITE.