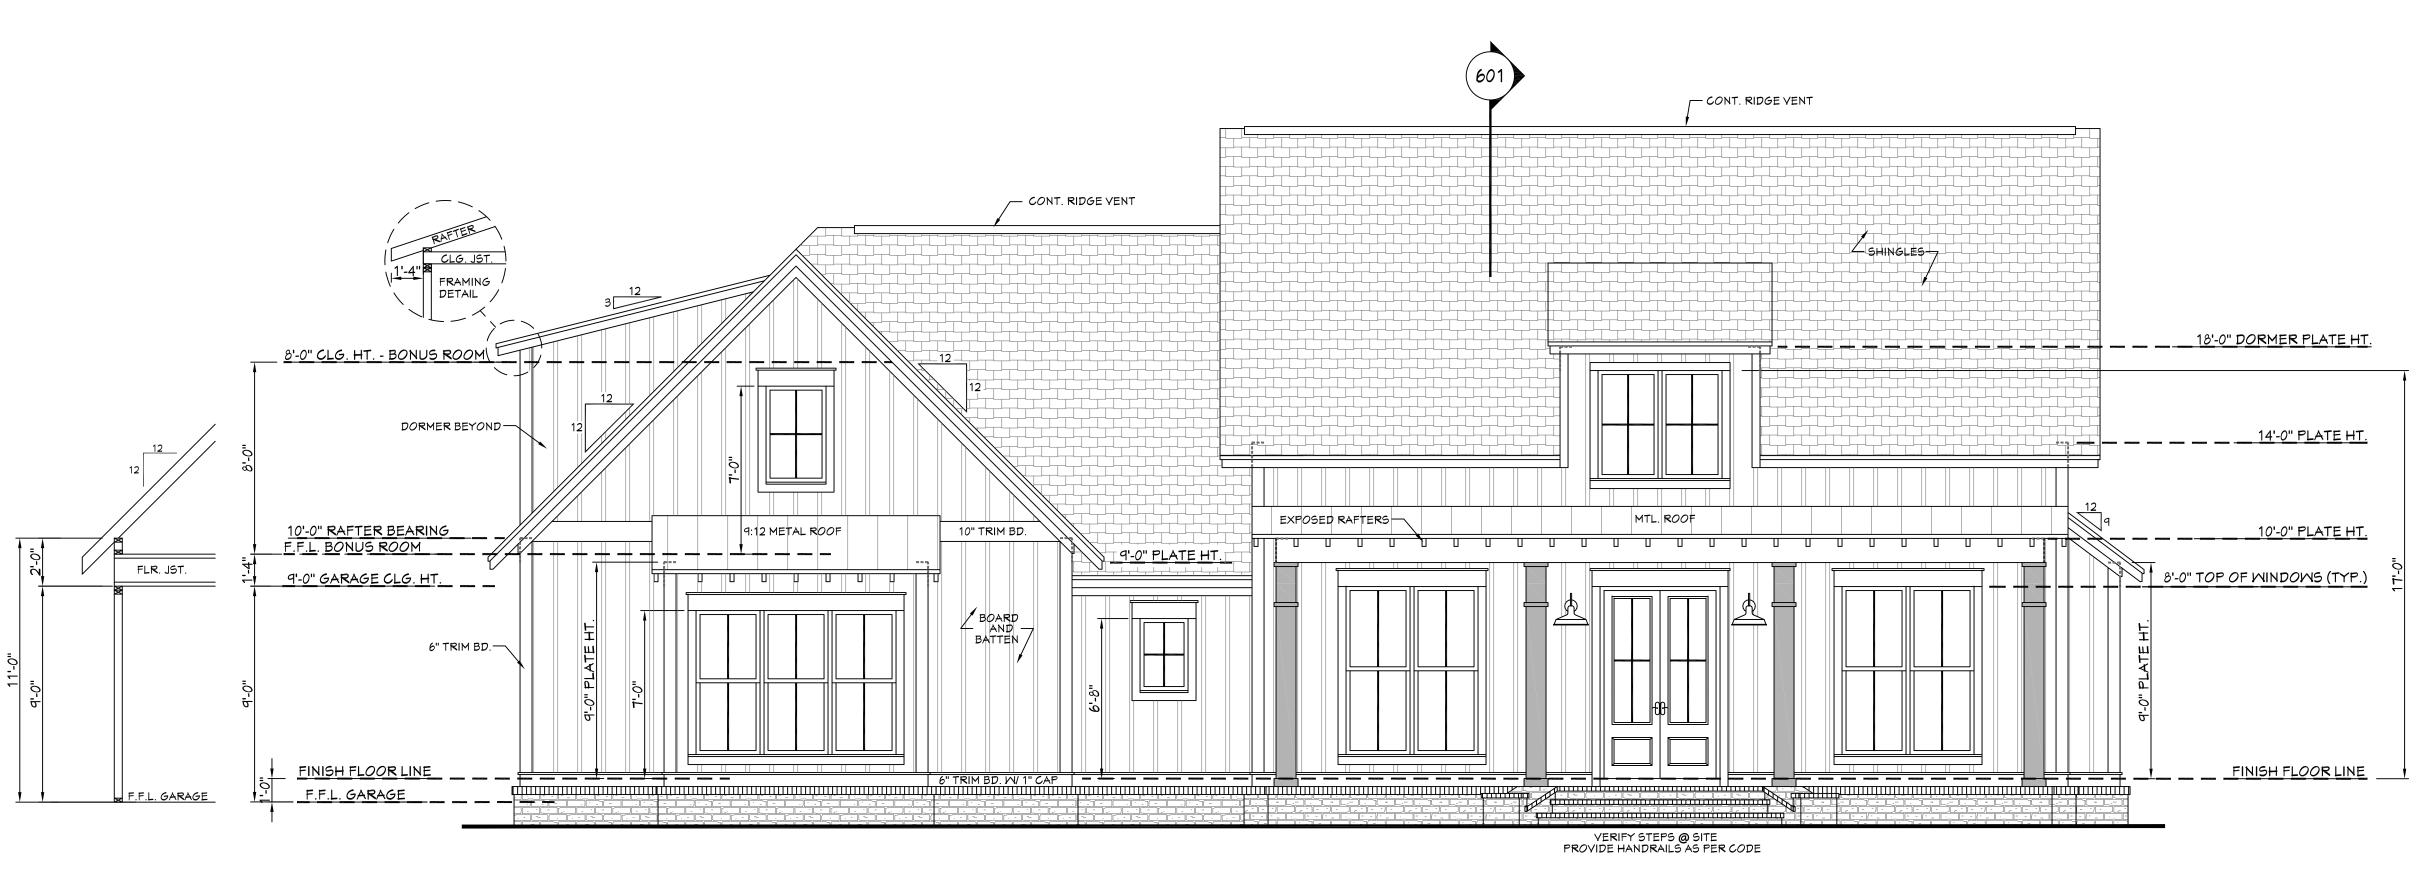

ate: 02.16.17

J.A.B.

Project Name:

SHEET NUMBER

REAR VIEW

SCALE------ 1/4" = 1'-0"

#### EXTERIOR ELEVATION NOTES:

1. CONTRACTOR TO VERIFY ALL WINDOW AND DOOR STYLES AND SIZES WITH OWNER PRIOR TO CONSTRUCTION.

- 2. PROVIDE STEPS AND GUARD RAILS AS PER CODE BASED ON SITE CONDITIONS.
- 3. GROUND LINES SHOWN FOR REFERENCE ONLY AND VARY DEPENDING ON SITE CONDITIONS.
- 4. ALL FINISH MATERIALS TO BE VERIFIED WITH OWNER PRIOR TO CONSTRUCTION.
- 5. REFER TO TYPICAL WALL DETAIL FOR FRAMING METHODS AND OTHER MISC. INFORMATION.
- 6. CONTRACTOR TO PROVIDE ADEQUATE ROOF VENTILATION AS REQ'D BY CURRENT CODES.

#### EXTERIOR ELEVATION NOTES:

- 1. CONTRACTOR TO VERIFY ALL WINDOW AND DOOR STYLES AND SIZES WITH OWNER PRIOR TO CONSTRUCTION.
- SITE CONDITIONS.

  3. GROUND LINES SHOWN FOR REFERENCE ONLY AND VARY

2. PROVIDE STEPS AND GUARD RAILS AS PER CODE BASED ON

- DEPENDING ON SITE CONDITIONS.
- 4. ALL FINISH MATERIALS TO BE VERIFIED WITH OWNER PRIOR TO CONSTRUCTION.
  5. REFER TO TYPICAL WALL DETAIL FOR FRAMING METHODS
- AND OTHER MISC. INFORMATION.
- 6. CONTRACTOR TO PROVIDE ADEQUATE ROOF VENTILATION AS REQ'D BY CURRENT CODES.