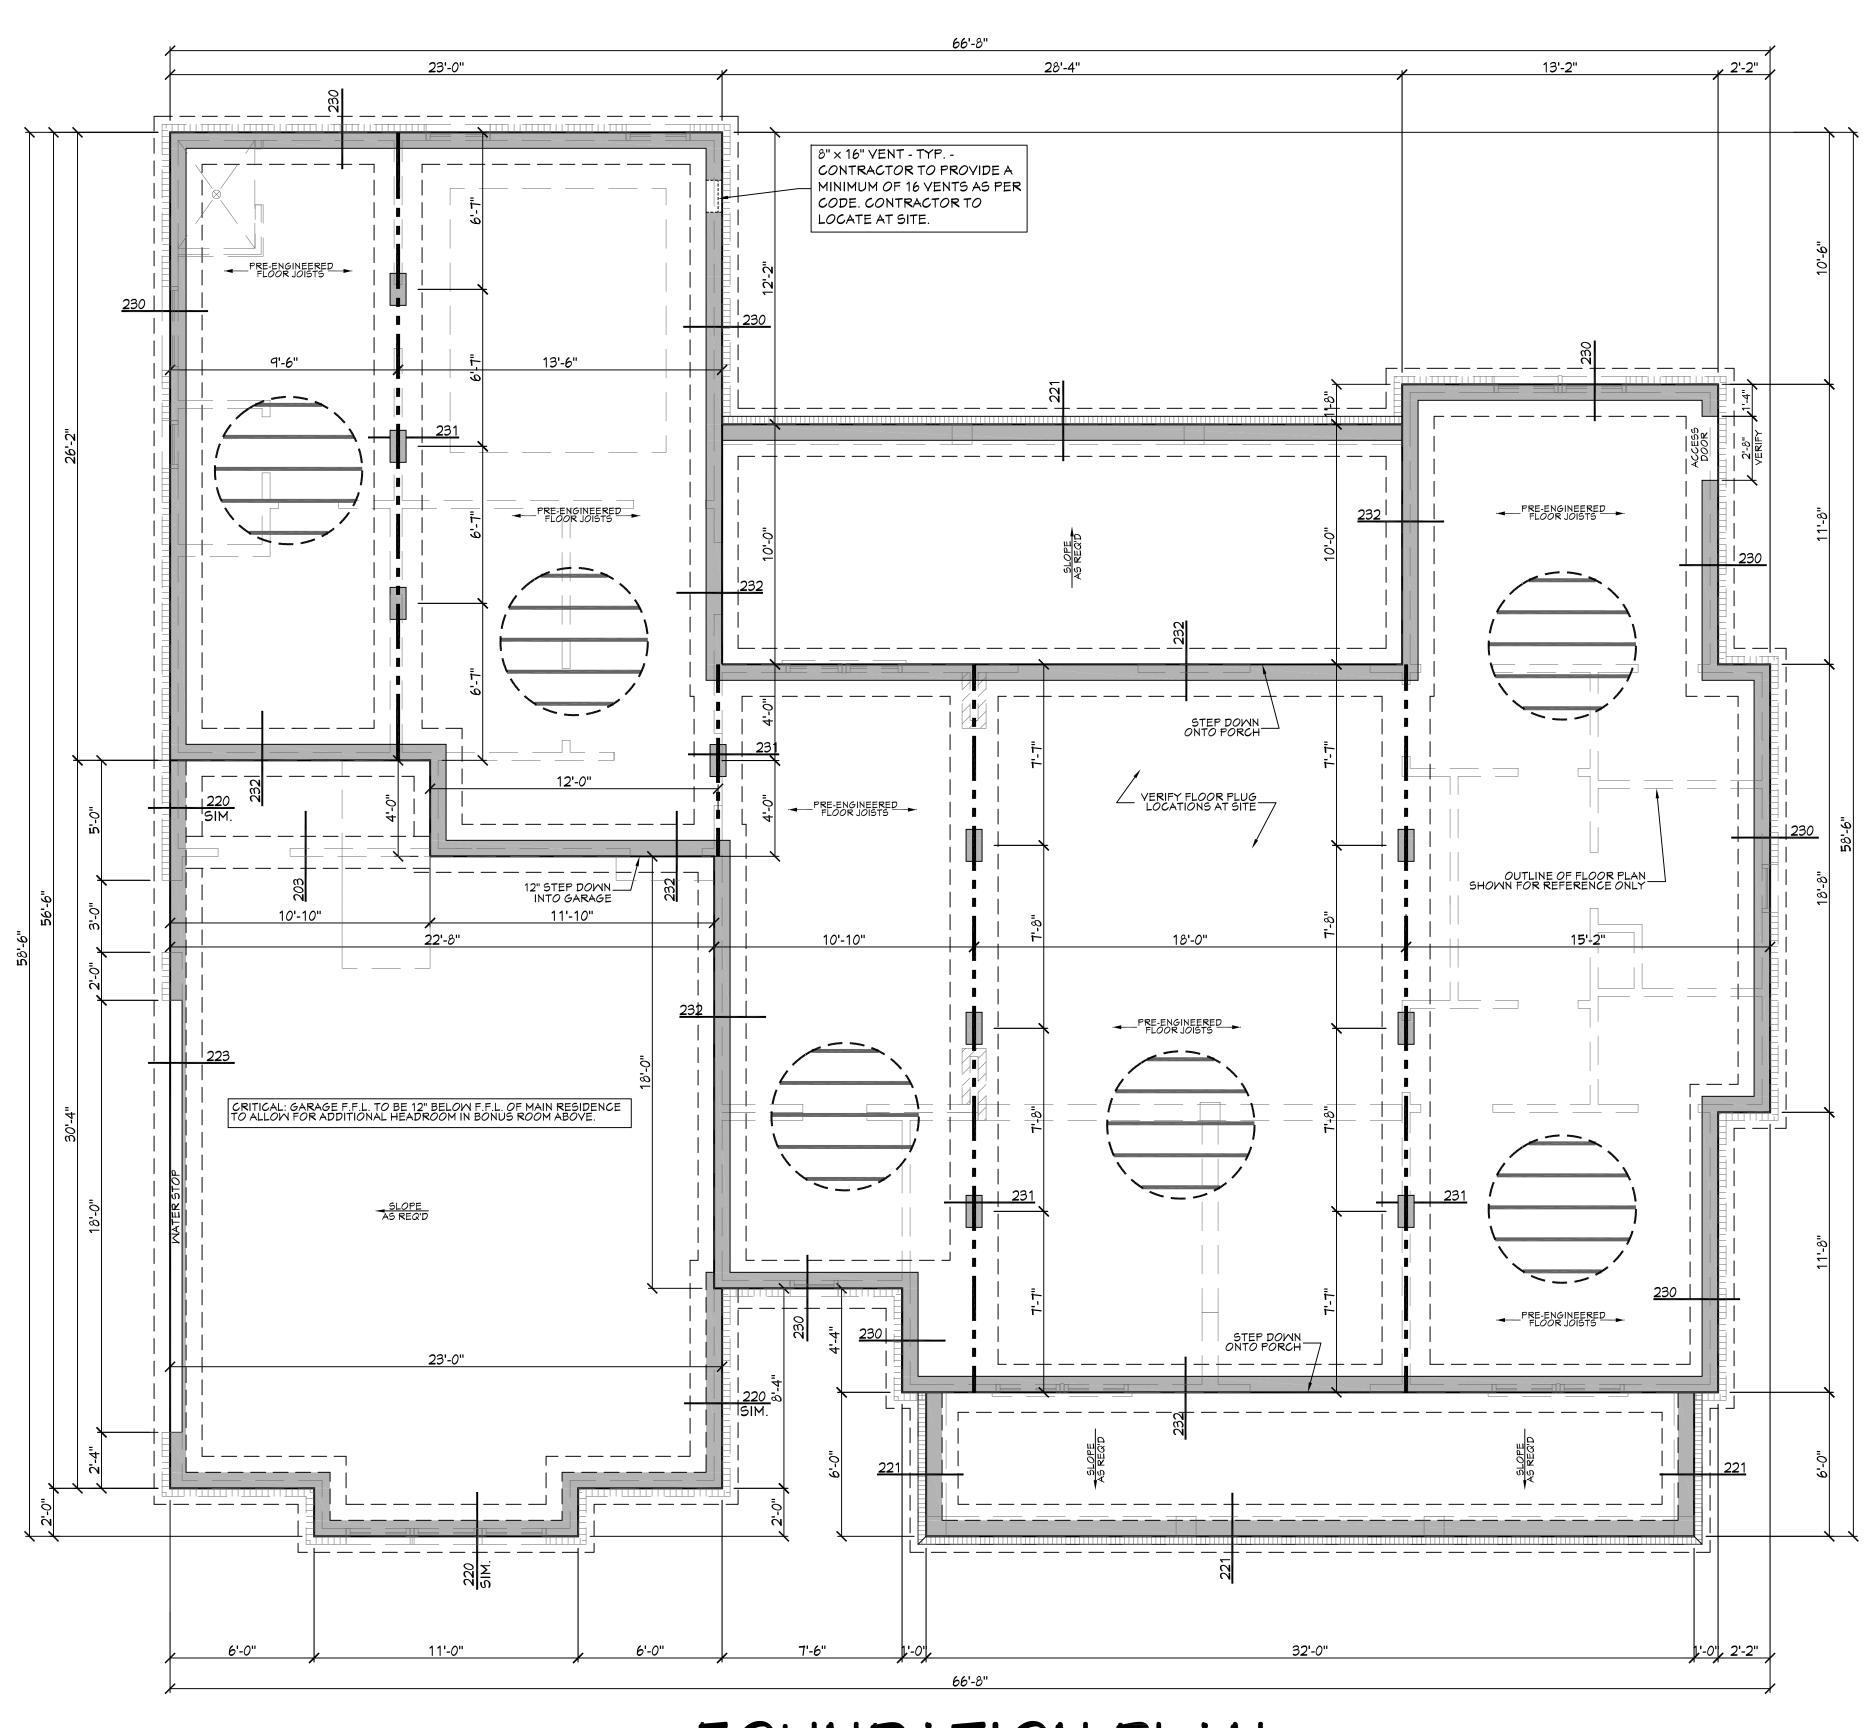

BB-2011

Date: 02.16.17

Drawn By:

SHEET NUMBER

J.A.B.

FOUNDATION PLAN

SCALE------1/4" = 1'-0"

NOTE: PRE-ENGINEERED FLOOR JOISTS ARE SHOWN. REFER TO FLOOR JOIST MANUFACTURER FOR JOIST SIZING, SPACING, CROSS BRACING REQUIREMENTS, AND BEAM SIZES.

#### CRAMLSPACE FOUNDATION NOTES:

- 1. ALL FOOTING SIZES AND LOCATIONS TO BE VERIFIED BY A LICENSED STRUCTURAL ENGINEER.
- 2. CONTRACTOR TO ADAPT PLANS AS REQUIRED TO MEET ALL APPLICABLE CODES AT SITE.
- 3. CONTRACTOR SHALL VERIFY ALL DIMENSIONS WITH FLOOR PLAN PRIOR TO CONSTRUCTION AND MAKE ANY NECESSARY ADJUSTMENTS.
- 4. CONTRACTOR TO PROVIDE WATERPROOFING AS REQ'D
  TO MEET ALL APPLICABLE CODES AND TYPICAL BUILDING PRACTICES.
- 5. CONCRETE SLABS TO BE 4" (3000 psi MIN.), REINFORCED AS PER CODE OR AS DETERMINED BY LICENSED ENGINEER.
- 6. CONTRACTOR TO PROVIDE ADEQUATE DRAINAGE BASED ON EXISTING SITE CONDITIONS. VERIFY w/LOCAL CODES.
- 7. REFER TO FLOOR JOIST MANUFACTURER FOR JOIST SIZING AND SPACING, CROSS BRACING REQUIREMENTS, AND BEAM SIZES.
- 8. VERIFY THE QUANTITY AND LOCATION OF BRICK VENTS WITH ALL APPLICABLE CODES AT SITE.