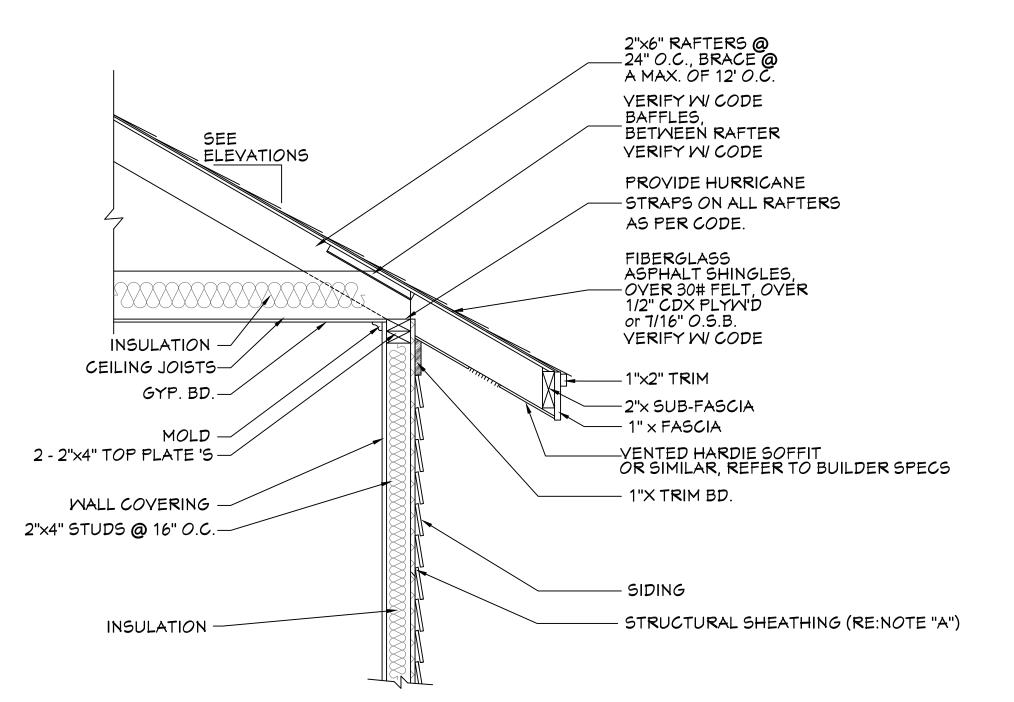

NOTE "A": PROVIDE A MINIMUM OF 7/16" STRUCTURAL WOOD PANEL ATTACHED w/ 8d COMMON OR 10d BOX NAILS AT 4" SPACING ON EDGE AND 12" IN FIFL D

NOTE "B": CORNICE DETAIL FOR REFERENCE ONLY. REFER TO BUILDER SPECS FOR ACTUAL MATERIALS.