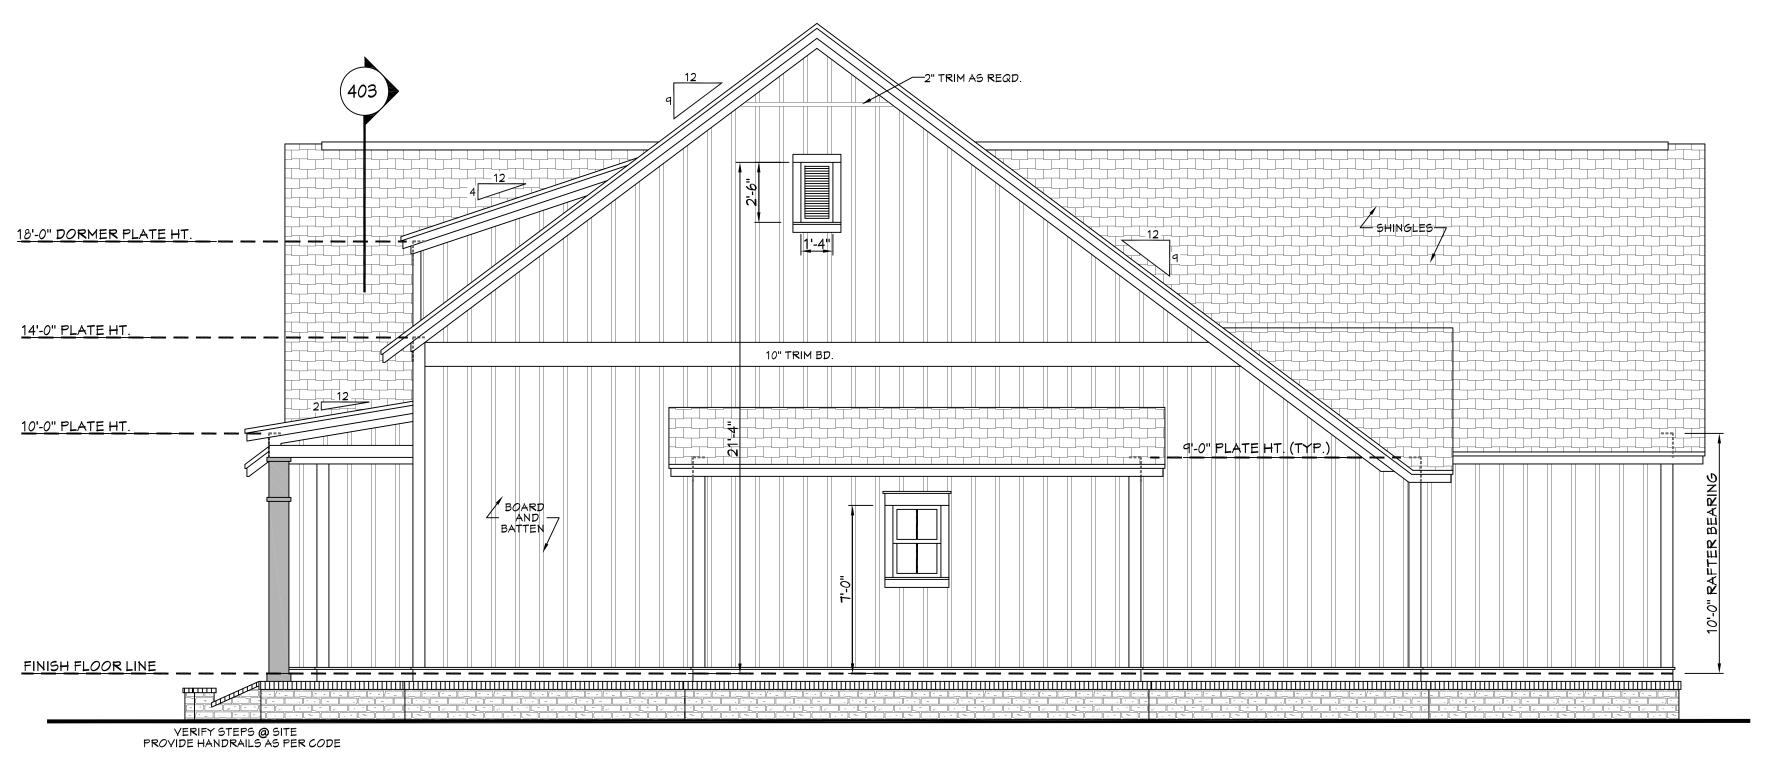

#### EXTERIOR ELEVATION NOTES:

1. CONTRACTOR TO VERIFY ALL WINDOW AND DOOR STYLES AND SIZES WITH OWNER PRIOR TO CONSTRUCTION.

- 2. PROVIDE STEPS AND GUARD RAILS AS PER CODE BASED ON SITE CONDITIONS.
- 3. GROUND LINES SHOWN FOR REFERENCE ONLY AND VARY DEPENDING ON SITE CONDITIONS.
- 4. ALL FINISH MATERIALS TO BE VERIFIED WITH OWNER PRIOR TO CONSTRUCTION.
- 5. REFER TO TYPICAL WALL DETAIL FOR FRAMING METHODS AND OTHER MISC. INFORMATION.
- 6. CONTRACTOR TO PROVIDE ADEQUATE ROOF VENTILATION AS REQ'D BY CURRENT CODES.

#### EXTERIOR ELEVATION NOTES:

- 1. CONTRACTOR TO VERIFY ALL WINDOW AND DOOR STYLES AND SIZES WITH OWNER PRIOR TO CONSTRUCTION.
- SITE CONDITIONS.

  3. GROUND LINES SHOWN FOR REFERENCE ONLY AND VARY

2. PROVIDE STEPS AND GUARD RAILS AS PER CODE BASED ON

- DEPENDING ON SITE CONDITIONS.
- 4. ALL FINISH MATERIALS TO BE VERIFIED WITH OWNER PRIOR TO CONSTRUCTION.
  5. REFER TO TYPICAL WALL DETAIL FOR FRAMING METHODS
- AND OTHER MISC. INFORMATION.
- 6. CONTRACTOR TO PROVIDE ADEQUATE ROOF VENTILATION AS REQ'D BY CURRENT CODES.

NOTE "A": PROVIDE A MINIMUM OF 7/16" STRUCTURAL WOOD PANEL ATTACHED w/ 8d COMMON OR 10d BOX NAILS AT 4" SPACING ON EDGE AND 12" IN FIFL D

NOTE "B": CORNICE DETAIL FOR REFERENCE ONLY. REFER TO BUILDER SPECS FOR ACTUAL MATERIALS.