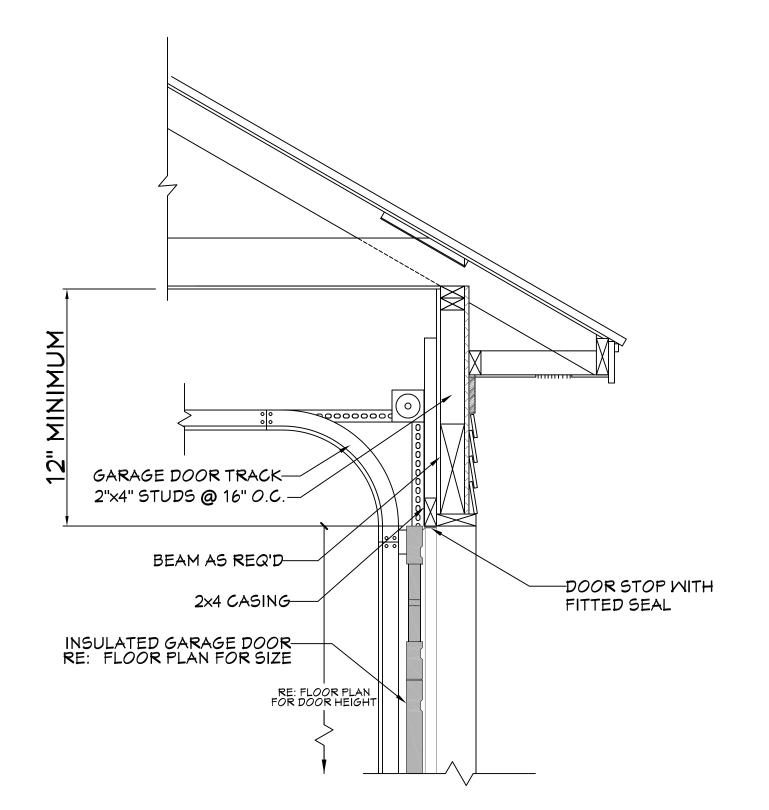

GARAGE DOOR CLEARANCE

THE INTENT OF THIS DETAIL IS TO SHOW THE MINIMUM REQUIRED DISTANCE FROM THE TOP OF THE GARAGE DOOR OPENING TO THE CEILING OF THE GARAGE.

Designing Homes

HOUSE PLAN ZONE

Building Relationships