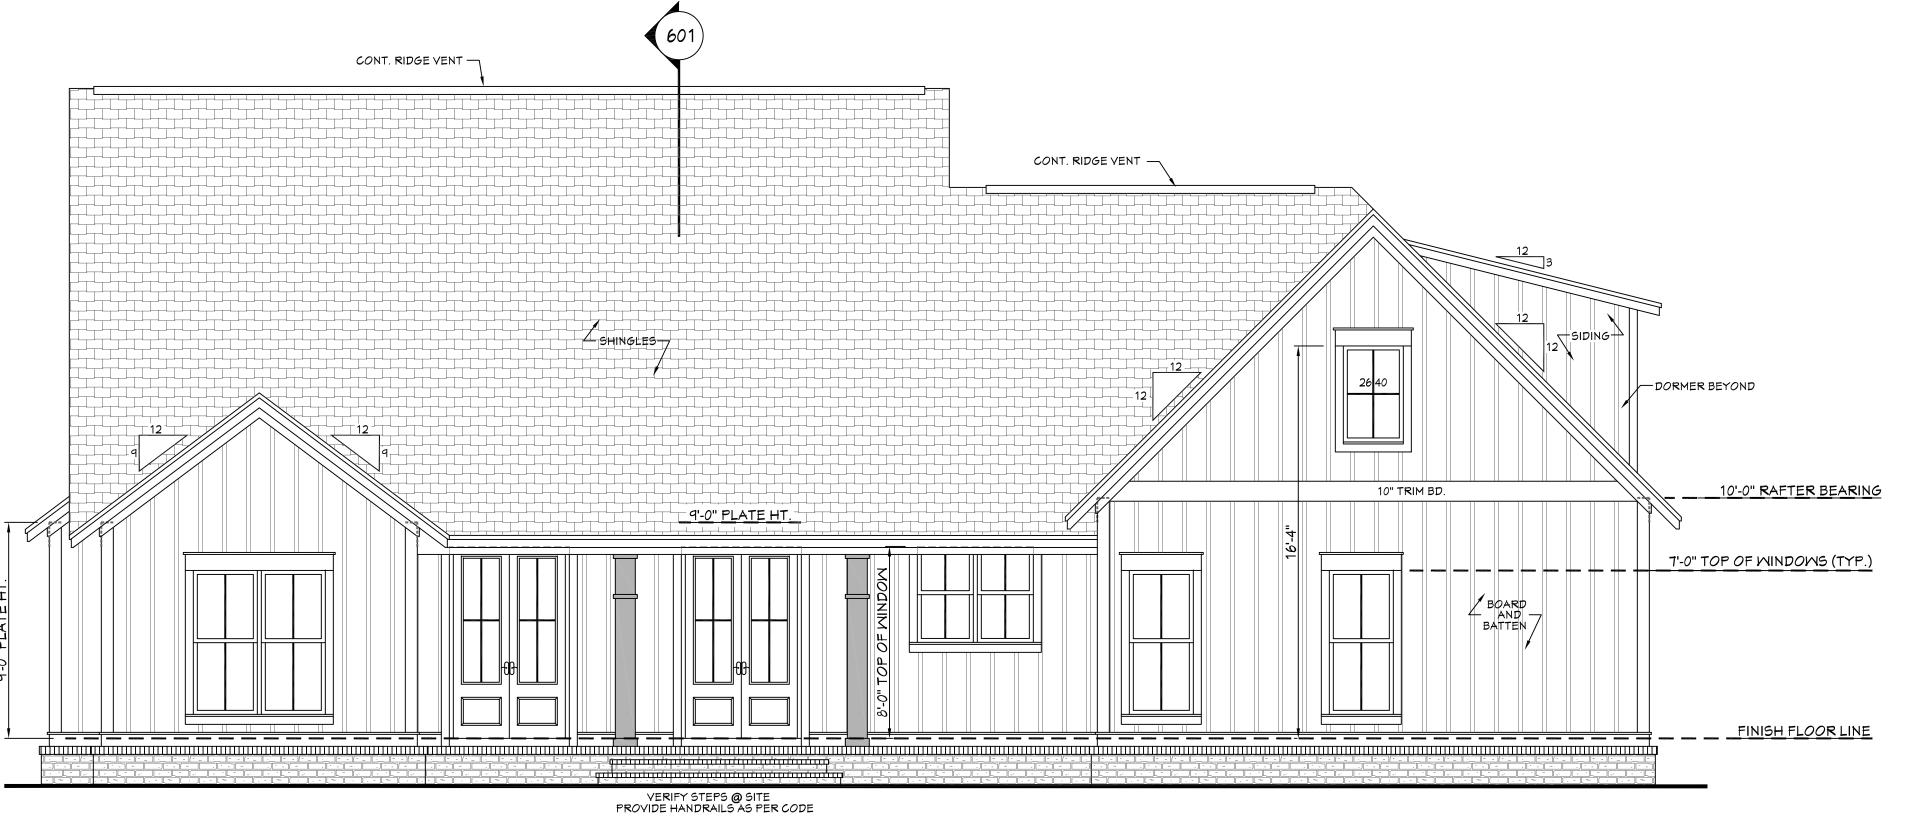

ate: 02.16.17

J.A.B.

Project Name:

SHEET NUMBER

REAR VIEW

SCALE------ 1/4" = 1'-0"

#### EXTERIOR ELEVATION NOTES:

1. CONTRACTOR TO VERIFY ALL WINDOW AND DOOR STYLES AND SIZES WITH OWNER PRIOR TO CONSTRUCTION.

- 2. PROVIDE STEPS AND GUARD RAILS AS PER CODE BASED ON SITE CONDITIONS.
- 3. GROUND LINES SHOWN FOR REFERENCE ONLY AND VARY DEPENDING ON SITE CONDITIONS.
- 4. ALL FINISH MATERIALS TO BE VERIFIED WITH OWNER PRIOR TO CONSTRUCTION.
- 5. REFER TO TYPICAL WALL DETAIL FOR FRAMING METHODS AND OTHER MISC. INFORMATION.
- 6. CONTRACTOR TO PROVIDE ADEQUATE ROOF VENTILATION AS REQ'D BY CURRENT CODES.

#### EXTERIOR ELEVATION NOTES:

- 1. CONTRACTOR TO VERIFY ALL WINDOW AND DOOR STYLES AND SIZES WITH OWNER PRIOR TO CONSTRUCTION.
- SITE CONDITIONS.

  3. GROUND LINES SHOWN FOR REFERENCE ONLY AND VARY

2. PROVIDE STEPS AND GUARD RAILS AS PER CODE BASED ON

- DEPENDING ON SITE CONDITIONS.
- 4. ALL FINISH MATERIALS TO BE VERIFIED WITH OWNER PRIOR TO CONSTRUCTION.
  5. REFER TO TYPICAL WALL DETAIL FOR FRAMING METHODS
- AND OTHER MISC. INFORMATION.
- 6. CONTRACTOR TO PROVIDE ADEQUATE ROOF VENTILATION AS REQ'D BY CURRENT CODES.