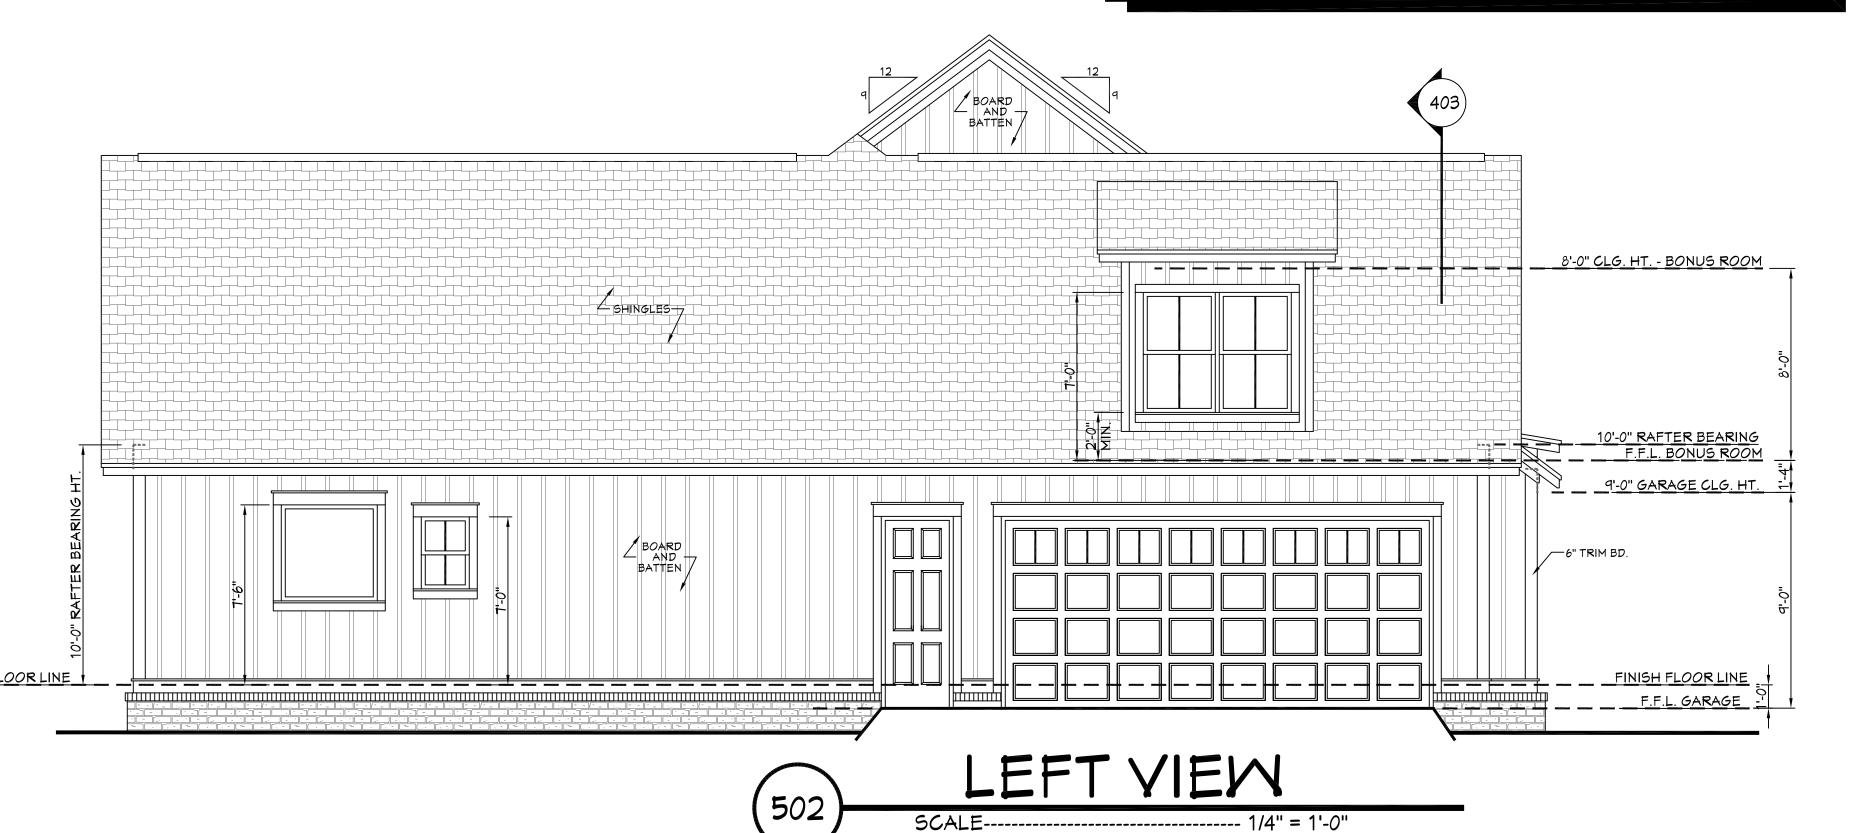

ate: 02.16.17

J.A.B.

Project Name:

SHEET NUMBER

REAR VIEW

SCALE------ 1/4" = 1'-0"

#### EXTERIOR ELEVATION NOTES:

1. CONTRACTOR TO VERIFY ALL WINDOW AND DOOR STYLES AND SIZES WITH OWNER PRIOR TO CONSTRUCTION.

- 2. PROVIDE STEPS AND GUARD RAILS AS PER CODE BASED ON SITE CONDITIONS.
- 3. GROUND LINES SHOWN FOR REFERENCE ONLY AND VARY DEPENDING ON SITE CONDITIONS.
- 4. ALL FINISH MATERIALS TO BE VERIFIED WITH OWNER PRIOR TO CONSTRUCTION.
- 5. REFER TO TYPICAL WALL DETAIL FOR FRAMING METHODS AND OTHER MISC. INFORMATION.
- 6. CONTRACTOR TO PROVIDE ADEQUATE ROOF VENTILATION AS REQ'D BY CURRENT CODES.

#### EXTERIOR ELEVATION NOTES:

- 1. CONTRACTOR TO VERIFY ALL WINDOW AND DOOR STYLES AND SIZES WITH OWNER PRIOR TO CONSTRUCTION.
- SITE CONDITIONS.

  3. GROUND LINES SHOWN FOR REFERENCE ONLY AND VARY

2. PROVIDE STEPS AND GUARD RAILS AS PER CODE BASED ON

- DEPENDING ON SITE CONDITIONS.
- 4. ALL FINISH MATERIALS TO BE VERIFIED WITH OWNER PRIOR TO CONSTRUCTION.
  5. REFER TO TYPICAL WALL DETAIL FOR FRAMING METHODS
- AND OTHER MISC. INFORMATION.
- 6. CONTRACTOR TO PROVIDE ADEQUATE ROOF VENTILATION AS REQ'D BY CURRENT CODES.