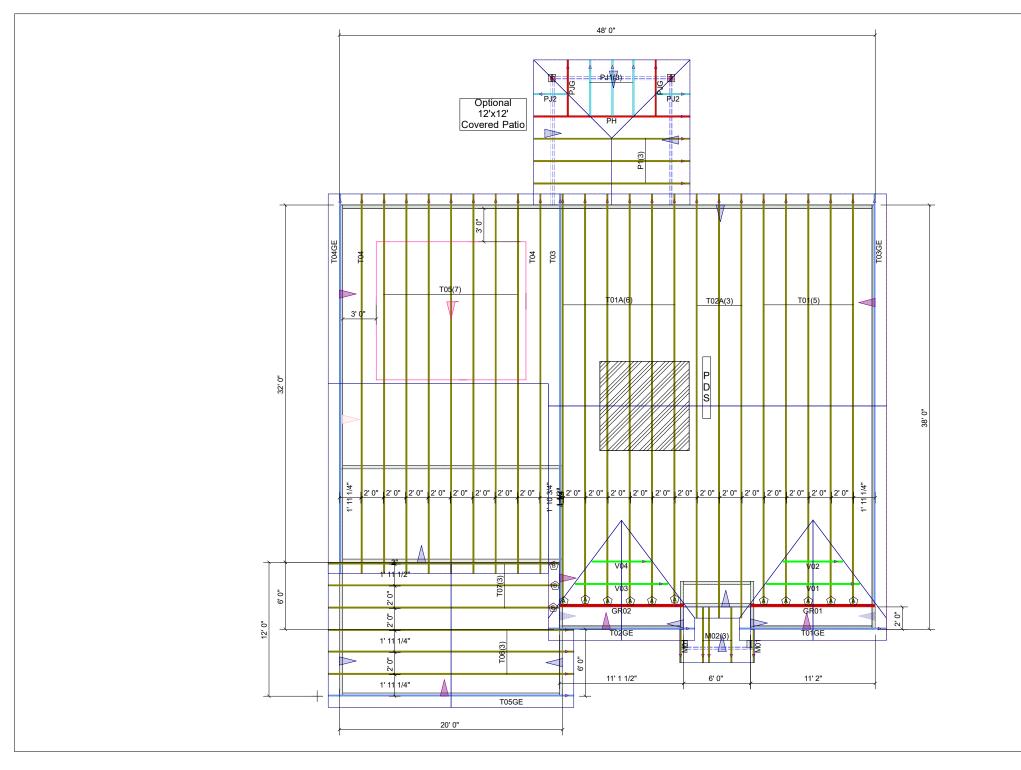

## GENERAL NOTES:

DO NOT CUT OR MODIFY TRUSSES.

TRUSSES ARE SPACED 24" ON CENTER UNLESS NOTED OTHERWISE.

REFER TO THE INDIVIDUAL TRUSS DESIGN DRAWINGS FOR THE LOCATION OF LATERAL BRACING AND MULTI-PLY CONNECTION REQUIREMENTS.

PER ANSI TPI 1-2002 THE TRUSS ENGINEER IS RESPONSIBLE FOR TRUSS TO TRUSS CONNECTIONS AND TRUSS PLY TO PLY CONNECTIONS. THIS TRUSS PLACEMENT PLAN RECCOMENDS TRUSS TO BEARING CONNECTIONS AND TRUSS TO BEAM CONNECTIONS WHICH SHALL BE REVIEWED BY THE BUILDING DESIGNER. IT IS THE RESPONSIBILITY OF THE BUILDING DESIGNER TO RESOLVE ALL ROOF FORCES ADEQUATELY TO THE FOUNDATION.

## THIS LAYOUT IS INTENDED FOR THE PURPOSE OF TRUSS LOCATION AND PLACEMENT ONLY. REFER TO THE BUILDING PLANS FOR ACTUAL BUILDING CONSTRUCTION.

Order #

|   |    | Hardware List: | ROOF LOADING:       |  |  |  |
|---|----|----------------|---------------------|--|--|--|
| Α | 11 | HUS26          | TOP LIVE: 20 PSF    |  |  |  |
| В | 3  | LUS26          | TOT LIVE. 20 FSI    |  |  |  |
| C | -  | -              | TOP DEAD: 10 PSF    |  |  |  |
| D | -  | -              | TOI BEAD. 101 GI    |  |  |  |
|   |    |                | BOTTOM DEAD: 10 PSF |  |  |  |
|   | -  | -              |                     |  |  |  |
|   | -  | -              | WIND SPEED: 115 MPH |  |  |  |
|   | -  | -              |                     |  |  |  |
|   |    |                |                     |  |  |  |