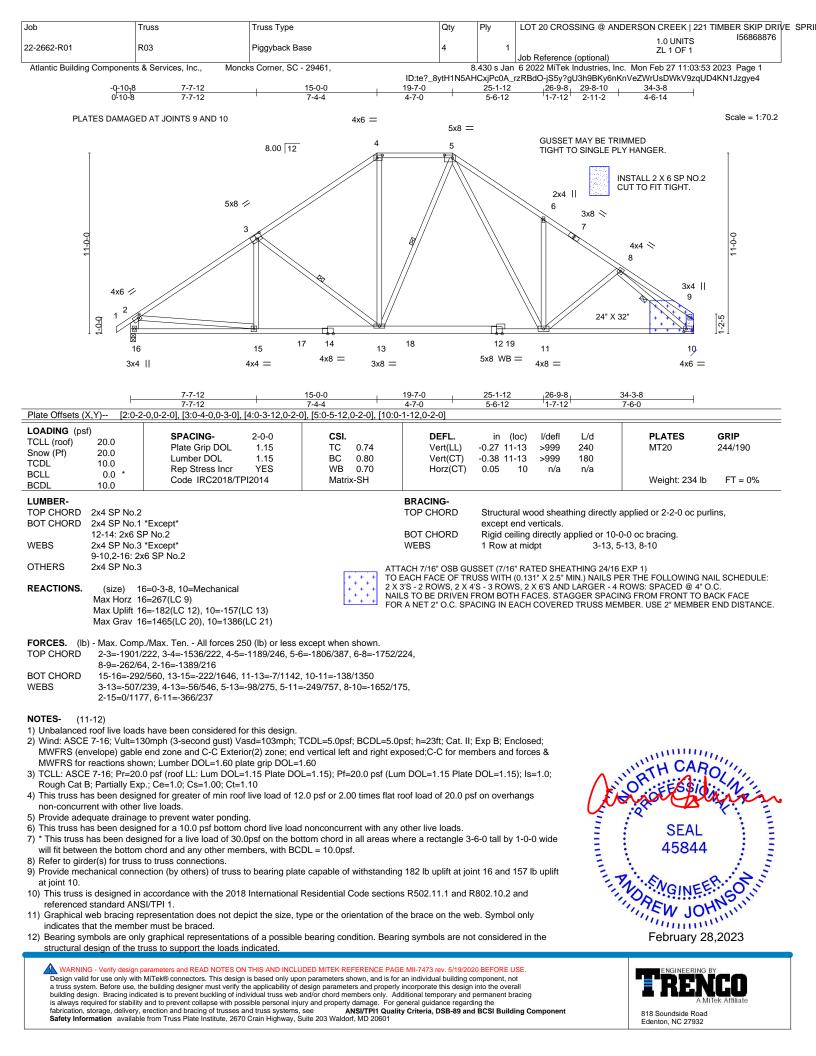

ese truss component designs is a certification that the engineer named is licensed in the jurisdiction(s) identified and that the designs comply with ANSI/TPI 1. These designs are based upon parameters shown (e.g., loads, supports, dimensions, shapes and design codes), which were given to MiTek or TRENCO. Any project specific information included is for MiTek's or TRENCO's customers file reference purpose only, and was not taken into account in the preparation of these designs. MiTek or TRENCO has not independently verified the applicability of the design parameters or the designs for any particular building. Before use, the building designer should verify applicability of design parameters and properly incorporate these designs into the overall building design per ANSI/TPI 1, Chapter 2.