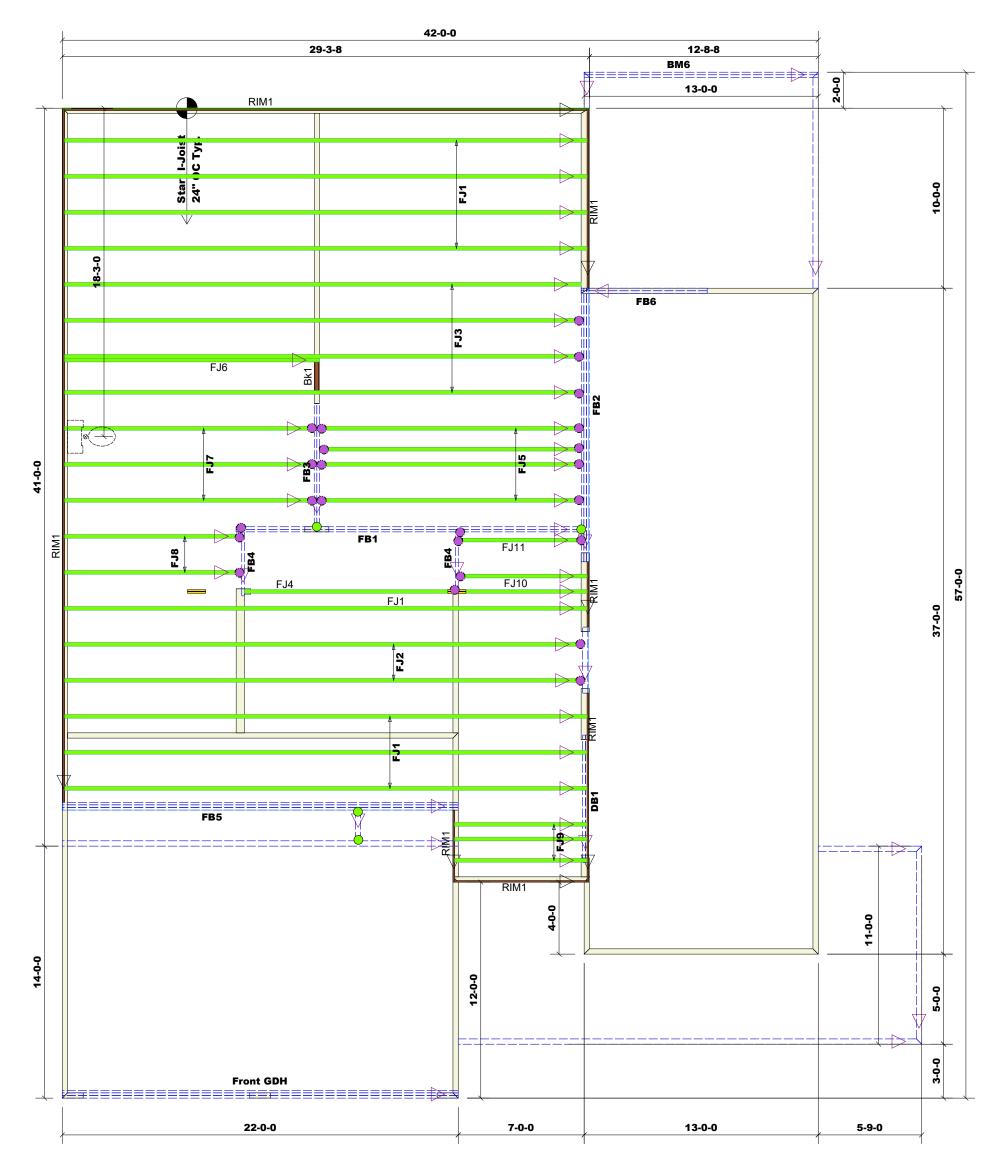

| Products  |         |                             |       |         |          |  |
|-----------|---------|-----------------------------|-------|---------|----------|--|
| PlotID    | Length  | Product                     | Plies | Net Qty | Fab Type |  |
| FJ1       | 29-0-6  | 14" NI-40x                  | 1     | 8       | FF       |  |
| FJ2       | 28-9-6  | 14" NI-40x                  | 1     | 2       | FF       |  |
| FJ3       | 28-8-7  | 14" NI-40x                  | 1     | 4       | FF       |  |
| FJ4       | 19-0-9  | 14" NI-40x                  | 1     | 1       | FF       |  |
| FJ5       | 14-6-9  | 14" NI-40x                  | 1     | 4       | FF       |  |
| FJ6       | 14-1-14 | 14" NI-40x                  | 1     | 1       | FF       |  |
| FJ7       | 13-10-8 | 14" NI-40x                  | 1     | 3       | FF       |  |
| FJ8       | 9-10-2  | 14" NI-40x                  | 1     | 2       | FF       |  |
| FJ9       | 7-4-5   | 14" NI-40x                  | 1     | 3       | FF       |  |
| FJ10      | 7-1-14  | 14" NI-40x                  | 1     | 1       | FF       |  |
| FJ11      | 6-10-2  | 14" NI-40x                  | 1     | 1       | FF       |  |
| BM6       | 13-0-0  | 1-3/4"x 9-1/4" LVL Kerto-S  | 2     | 2       | FF       |  |
| RPB1      | 12-0-0  | 1-3/4"x 9-1/4" LVL Kerto-S  | 2     | 4       | FF       |  |
| DB1       | 8-0-0   | 1-3/4"x 9-1/4" LVL Kerto-S  | 2     | 2       | FF       |  |
| FB6       | 7-0-0   | 1-3/4"x 9-1/4" LVL Kerto-S  | 2     | 2       | FF       |  |
| Front GDH | 22-0-0  | 1-3/4"x 11-7/8" LVL Kerto-S | 3     | 3       | FF       |  |
| FB1       | 20-0-0  | 1-3/4"x 14" LVL Kerto-S     | 2     | 2       | FF       |  |
| FB2       | 16-0-0  | 1-3/4"x 14" LVL Kerto-S     | 3     | 3       | FF       |  |
| FB3       | 7-0-0   | 1-3/4"x 14" LVL Kerto-S     | 2     | 2       | FF       |  |
| FB4       | 4-0-0   | 1-3/4"x 14" LVL Kerto-S     | 1     | 2       | FF       |  |
| FB5       | 22-0-0  | 1-3/4"x 23-7/8" LVL Kerto-S | 3     | 3       | FF       |  |
| RIM1      | 12-0-0  | 1 1/8" x 14" Rim Board      | 1     | 9       | FF       |  |
| Bk1       | 2-0-0   | 14" NI-40x                  | 1     | 1       | FF       |  |

= Indicates Left End of Truss
(Reference Engineered Truss Drawing)
Do NOT Erect Truss Backwards

| LOAD CHART FOR JACK STUDS |                                                                                           |                                |  |                         |                                   |  |                         | s                                 |
|---------------------------|-------------------------------------------------------------------------------------------|--------------------------------|--|-------------------------|-----------------------------------|--|-------------------------|-----------------------------------|
|                           | (BASED ON TABLES R502.5(1) & (b)) NUMBER OF JACK STUDS REQUIRED @ EA END OF HEADER/GIRDER |                                |  |                         |                                   |  |                         |                                   |
|                           | END REACTION<br>(UP TO)                                                                   | REQ D STUDS FOR (2) PLY HEADER |  | END REACTION<br>(UP TO) | REQ'D STUDS FOR<br>(3) PLY HEADER |  | END REACTION<br>(UP TO) | REQ'D STUDS FOR<br>(4) PLY HEADER |
|                           | 1700                                                                                      | 1                              |  | 2550                    | 1                                 |  | 3400                    | 1                                 |
|                           | 3400                                                                                      | 2                              |  | 5100                    | 2                                 |  | 6800                    | 2                                 |
|                           | 5100                                                                                      | 3                              |  | 7650                    | 3                                 |  | 10200                   | 3                                 |
|                           | 6800                                                                                      | 4                              |  | 10200                   | 4                                 |  | 13600                   | 4                                 |
|                           | 8500                                                                                      | 5                              |  | 12750                   | 5                                 |  | 17000                   | 5                                 |
|                           | 10200                                                                                     | 6                              |  | 15300                   | 6                                 |  |                         |                                   |
|                           | 11900                                                                                     | 7                              |  |                         |                                   |  |                         |                                   |
|                           | 13600                                                                                     | 8                              |  |                         |                                   |  |                         |                                   |
|                           | 15300                                                                                     | 0                              |  |                         |                                   |  |                         |                                   |

| _         |                                 | _          |                       |                                                                                                                                                                                                                                                                                                                                                                                                                                                                                                                                                                                                                                                                                                                                                                                                                                                                                                                                                                                                                                                                                                                                                                                                                                                                                                                                                                                                                                                                                                                                                                                                                                                                                                                                                                                                                                                                                                                                                                                                                                                                                                                                |  |
|-----------|---------------------------------|------------|-----------------------|--------------------------------------------------------------------------------------------------------------------------------------------------------------------------------------------------------------------------------------------------------------------------------------------------------------------------------------------------------------------------------------------------------------------------------------------------------------------------------------------------------------------------------------------------------------------------------------------------------------------------------------------------------------------------------------------------------------------------------------------------------------------------------------------------------------------------------------------------------------------------------------------------------------------------------------------------------------------------------------------------------------------------------------------------------------------------------------------------------------------------------------------------------------------------------------------------------------------------------------------------------------------------------------------------------------------------------------------------------------------------------------------------------------------------------------------------------------------------------------------------------------------------------------------------------------------------------------------------------------------------------------------------------------------------------------------------------------------------------------------------------------------------------------------------------------------------------------------------------------------------------------------------------------------------------------------------------------------------------------------------------------------------------------------------------------------------------------------------------------------------------|--|
| BUILDER   | Caviness & Cates Communities    | CITY / CO. | Cameron / Harnett     | THIS IS A TRUSS PLACEMENT DIAGRAM ONLY.  These trusses are designed as individual building components to be incorporated into the building design at the specification of the building designer. See individual design sheets for each truss design identified on the placement drawing. The building designe is responsible for temporary and permanent bracing of the roof and floor system and for the overall structure. The design of the truss support structure including headers, beam walls, and columns is the responsibility of the building designer. For general guidance regarding bracing, consult BCSI-B1 and BCSI-B3 provided with the truss delivery packa or online @ sbcindustry.com  Bearing reactions less than or equal to 3000# are deemed to comply with the prescriptive Code requirements. The contractor shall refer to the attached Tab ( derived from the prescriptive Code requirements ) to determine the minimum foundation size and number of wood studs required to support reactions great than 3000# but not greater than 15000#. A registered design professional shall be retained to design the support system for any reaction that exceeds those specified in the attached Tables. A registered design professional shall be retained to design the support system for all reactions that exceed 15000#.  MAGNATURE OF THE STATE OF THE S |  |
| JOB NAME  | Lot 44 Anderson Creek           | ADDRESS    | Lot 44 Anderson Creek |                                                                                                                                                                                                                                                                                                                                                                                                                                                                                                                                                                                                                                                                                                                                                                                                                                                                                                                                                                                                                                                                                                                                                                                                                                                                                                                                                                                                                                                                                                                                                                                                                                                                                                                                                                                                                                                                                                                                                                                                                                                                                                                                |  |
| PLAN      | CC-2680 / 2ND FLOOR I-JOIST LF2 | MODEL      | 31500                 |                                                                                                                                                                                                                                                                                                                                                                                                                                                                                                                                                                                                                                                                                                                                                                                                                                                                                                                                                                                                                                                                                                                                                                                                                                                                                                                                                                                                                                                                                                                                                                                                                                                                                                                                                                                                                                                                                                                                                                                                                                                                                                                                |  |
| SEAL DATE | 3/30/21                         | DATE REV.  | 04/21/22              |                                                                                                                                                                                                                                                                                                                                                                                                                                                                                                                                                                                                                                                                                                                                                                                                                                                                                                                                                                                                                                                                                                                                                                                                                                                                                                                                                                                                                                                                                                                                                                                                                                                                                                                                                                                                                                                                                                                                                                                                                                                                                                                                |  |
| QUOTE#    | \$2680 I-JFL                    | DRAWN BY   | Marshall Naylor       |                                                                                                                                                                                                                                                                                                                                                                                                                                                                                                                                                                                                                                                                                                                                                                                                                                                                                                                                                                                                                                                                                                                                                                                                                                                                                                                                                                                                                                                                                                                                                                                                                                                                                                                                                                                                                                                                                                                                                                                                                                                                                                                                |  |
| JOB#      | J0422-2016                      | SALES REP. | Scot Duncan           | Marshall Naylor                                                                                                                                                                                                                                                                                                                                                                                                                                                                                                                                                                                                                                                                                                                                                                                                                                                                                                                                                                                                                                                                                                                                                                                                                                                                                                                                                                                                                                                                                                                                                                                                                                                                                                                                                                                                                                                                                                                                                                                                                                                                                                                |  |