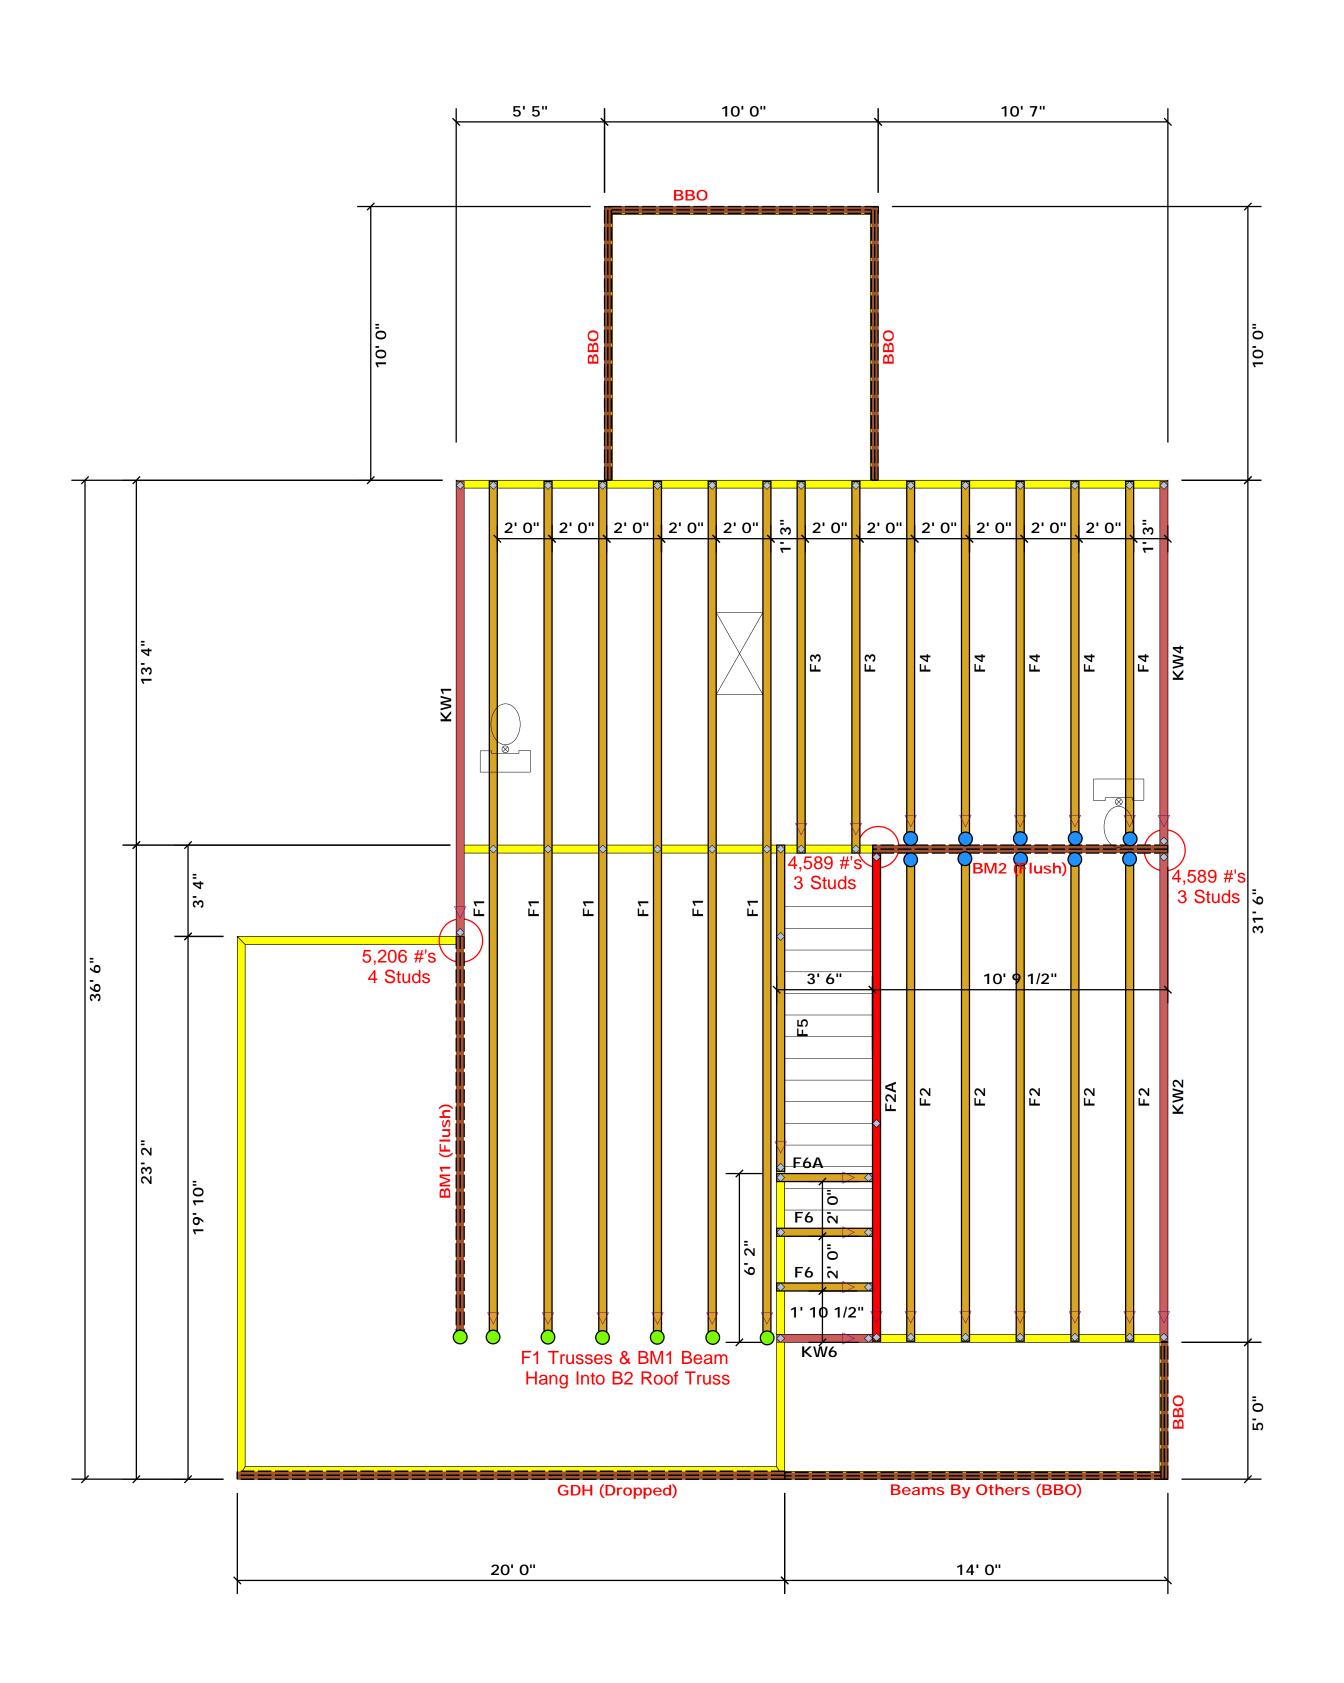

## Truss Placement Plan SCALE: NTS

▲ = Denotes Left End of Truss
(Reference Engineered Truss Drawing)

All Truss Reactions are Less than 3,000 lbs. Unless Noted Otherwise.

-- Denotes Reaction Greater than 3,000 lbs.

Truss Placement Plan SCALE: NTS

▲= Denotes Left End of Truss (Reference Engineered Truss Drawing)

| Products      |        |                             |       |         |          |
|---------------|--------|-----------------------------|-------|---------|----------|
| PlotID        | Length | Product                     | Plies | Net Qty | Fab Type |
| GDH (Dropped) | 20' 0" | 1-3/4"x 11-7/8" LVL Kerto-S | 2     | 2       | FF       |
| BM1 (Flush)   | 15' 0" | 1-3/4"x 16" LVL Kerto-S     | 2     | 2       | FF       |
| BM2 (Flush)   | 11' 0" | 1-3/4"x 16" LVL Kerto-S     | 2     | 2       | FF       |

All Truss Reactions are Less than 3,000 lbs. Unless Noted Otherwise.

-- Denotes Reaction Greater than 3,000 lbs. Reaction / # of Studs

| _ | LO.                              | AD (                           | HART F                | OR J                          | ACK STUD                | 5                                |  |  |
|---|----------------------------------|--------------------------------|-----------------------|-------------------------------|-------------------------|----------------------------------|--|--|
|   | (045Fb ON 140LF5 R5025(1) & (6)) |                                |                       |                               |                         |                                  |  |  |
|   | NU                               | nr(s c                         |                       |                               | (CO 49 CA CMO 50        |                                  |  |  |
|   |                                  |                                | PEAGE                 | Welkoe.                       | `                       | er.                              |  |  |
|   | END REACTION<br>(OT FU)          | SEC DISTURS FOR<br>CORN HEADER | SND PENCTION<br>OF NO | ABO SETUDS FOR<br>ABON - MARK | ENB 81ACTOON<br>(U* 10) | REQUESTADS FOR<br>(4) PLY HEADER |  |  |
|   | 1700                             | 1                              | 255                   | 0 1                           | 3400                    | 1                                |  |  |
|   | 3400                             | 2                              | 5100                  | 2 (                           | 6600                    | 2                                |  |  |
|   | 5100                             | 3                              | 7659                  | 0 3                           | 10200                   | 3                                |  |  |
|   | 6800                             | 4                              | 1020                  | 0 4                           | 13600                   | 4                                |  |  |
|   | 8500                             | 5                              | 1275                  | 0 5                           | 17000                   | 5                                |  |  |
|   | 10200                            | á                              | 1530                  | 0 6                           |                         |                                  |  |  |
|   | 11900                            | 7                              |                       |                               |                         |                                  |  |  |
|   | 13600                            | 8                              |                       |                               |                         |                                  |  |  |
|   | 15300                            | 9                              |                       |                               |                         |                                  |  |  |

## Connector Information Nail Information Supported Member Product Manuf Qty Header Truss HUS410 USP 10 16d/3-1/2" NA 16d/3-1/2" THD410 USP 16d/3-1/2" 10d/3"

| Products      |        |                             |       |         |          |
|---------------|--------|-----------------------------|-------|---------|----------|
| PlotID        | Length | Product                     | Plies | Net Qty | Fab Type |
| GDH (Dropped) | 20' 0" | 1-3/4"x 11-7/8" LVL Kerto-S | 2     | 2       | FF       |
| BM1 (Flush)   | 15' 0" | 1-3/4"x 16" LVL Kerto-S     | 2     | 2       | FF       |
| BM2 (Flush)   | 11' 0" | 1-3/4"x 16" LVL Kerto-S     | 2     | 2       | FF       |