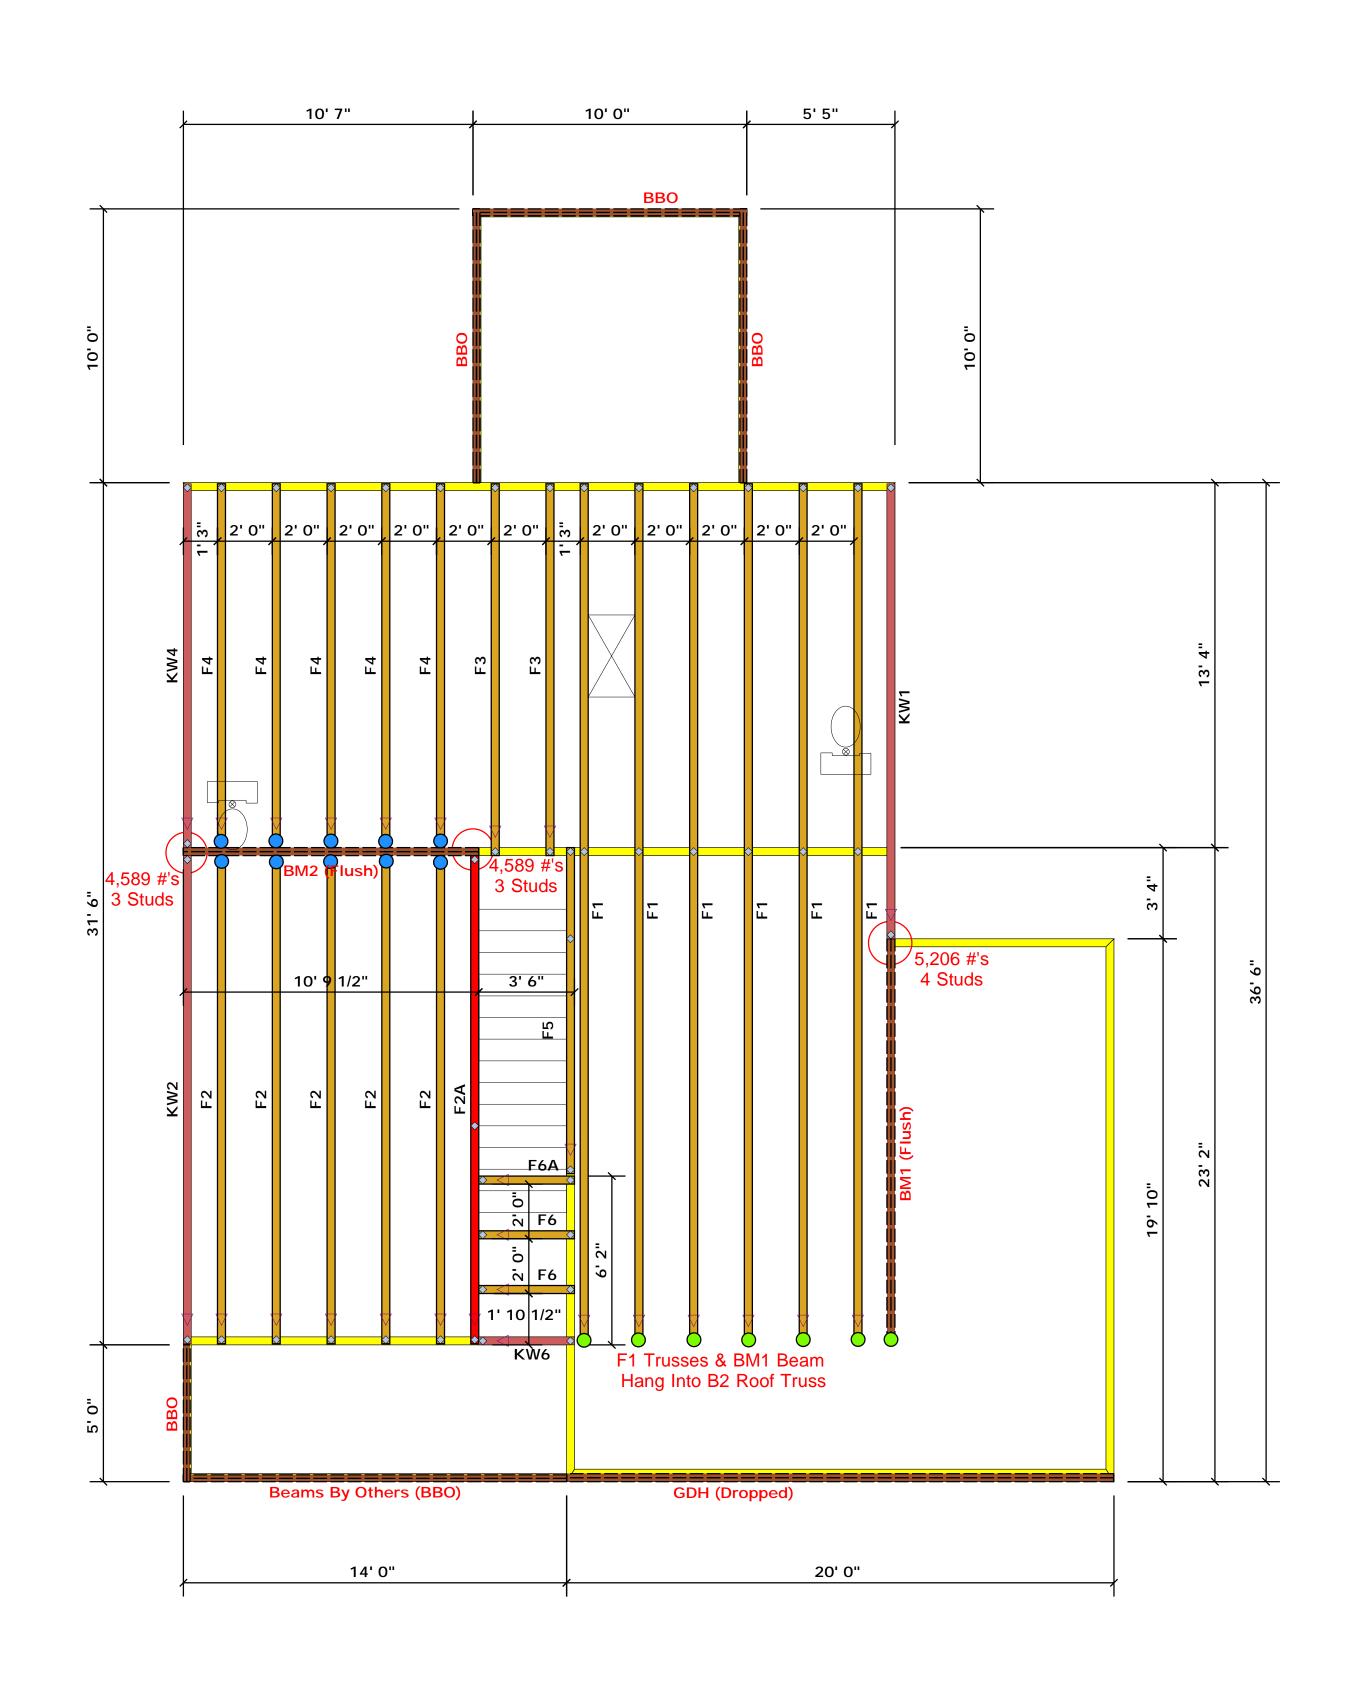

## Truss Placement Plan SCALE: NTS

▲ = Denotes Left End of Truss
(Reference Engineered Truss Drawing)

All Truss Reactions are Less than 3,000 lbs. Unless Noted Otherwise.

-- Denotes Reaction Greater than 3,000 lbs.

Truss Placement Plan SCALE: NTS

▲= Denotes Left End of Truss (Reference Engineered Truss Drawing)

| Products      |        |                             |       |         |          |
|---------------|--------|-----------------------------|-------|---------|----------|
| PlotID        | Length | Product                     | Plies | Net Qty | Fab Type |
| GDH (Dropped) | 20' 0" | 1-3/4"x 11-7/8" LVL Kerto-S | 2     | 2       | FF       |
| BM1 (Flush)   | 15' 0" | 1-3/4"x 16" LVL Kerto-S     | 2     | 2       | FF       |
| BM2 (Flush)   | 11' 0" | 1-3/4"x 16" LVL Kerto-S     | 2     | 2       | FF       |

All Truss Reactions are Less than 3,000 lbs. Unless Noted Otherwise.

-- Denotes Reaction Greater than 3,000 lbs. Reaction / # of Studs

| _ | LO.                              | AD (                           | HART F                | OR J                          | ACK STUD                | 5                                |  |  |
|---|----------------------------------|--------------------------------|-----------------------|-------------------------------|-------------------------|----------------------------------|--|--|
|   | (045Fb ON 140LF5 R5025(1) & (6)) |                                |                       |                               |                         |                                  |  |  |
|   | NU                               | nr(s c                         |                       |                               | (CO 49 CA CMO 50        |                                  |  |  |
|   |                                  |                                | PEAGE                 | Welkoe.                       | `                       | er.                              |  |  |
|   | END REACTION<br>(OT FU)          | SEC DISTURS FOR<br>CORN HEADER | SND PENCTION<br>OF NO | ABO SETUDS FOR<br>ABON - MARK | ENB 81ACTOON<br>(U* 10) | REQUESTADS FOR<br>(4) PLY HEADER |  |  |
|   | 1700                             | 1                              | 255                   | 0 1                           | 3400                    | 1                                |  |  |
|   | 3400                             | 2                              | 5100                  | 2 (                           | 6600                    | 2                                |  |  |
|   | 5100                             | 3                              | 7659                  | 0 3                           | 10200                   | 3                                |  |  |
|   | 6800                             | 4                              | 1020                  | 0 4                           | 13600                   | 4                                |  |  |
|   | 8500                             | 5                              | 1275                  | 0 5                           | 17000                   | 5                                |  |  |
|   | 10200                            | á                              | 1530                  | 0 6                           |                         |                                  |  |  |
|   | 11900                            | 7                              |                       |                               |                         |                                  |  |  |
|   | 13600                            | 8                              |                       |                               |                         |                                  |  |  |
|   | 15300                            | 9                              |                       |                               |                         |                                  |  |  |

## Connector Information Nail Information Supported Member Product Manuf Qty Header Truss HUS410 USP 10 16d/3-1/2" NA 16d/3-1/2" THD410 USP 16d/3-1/2" 10d/3"

| Products      |        |                             |       |         |          |
|---------------|--------|-----------------------------|-------|---------|----------|
| PlotID        | Length | Product                     | Plies | Net Qty | Fab Type |
| GDH (Dropped) | 20' 0" | 1-3/4"x 11-7/8" LVL Kerto-S | 2     | 2       | FF       |
| BM1 (Flush)   | 15' 0" | 1-3/4"x 16" LVL Kerto-S     | 2     | 2       | FF       |
| BM2 (Flush)   | 11' 0" | 1-3/4"x 16" LVL Kerto-S     | 2     | 2       | FF       |