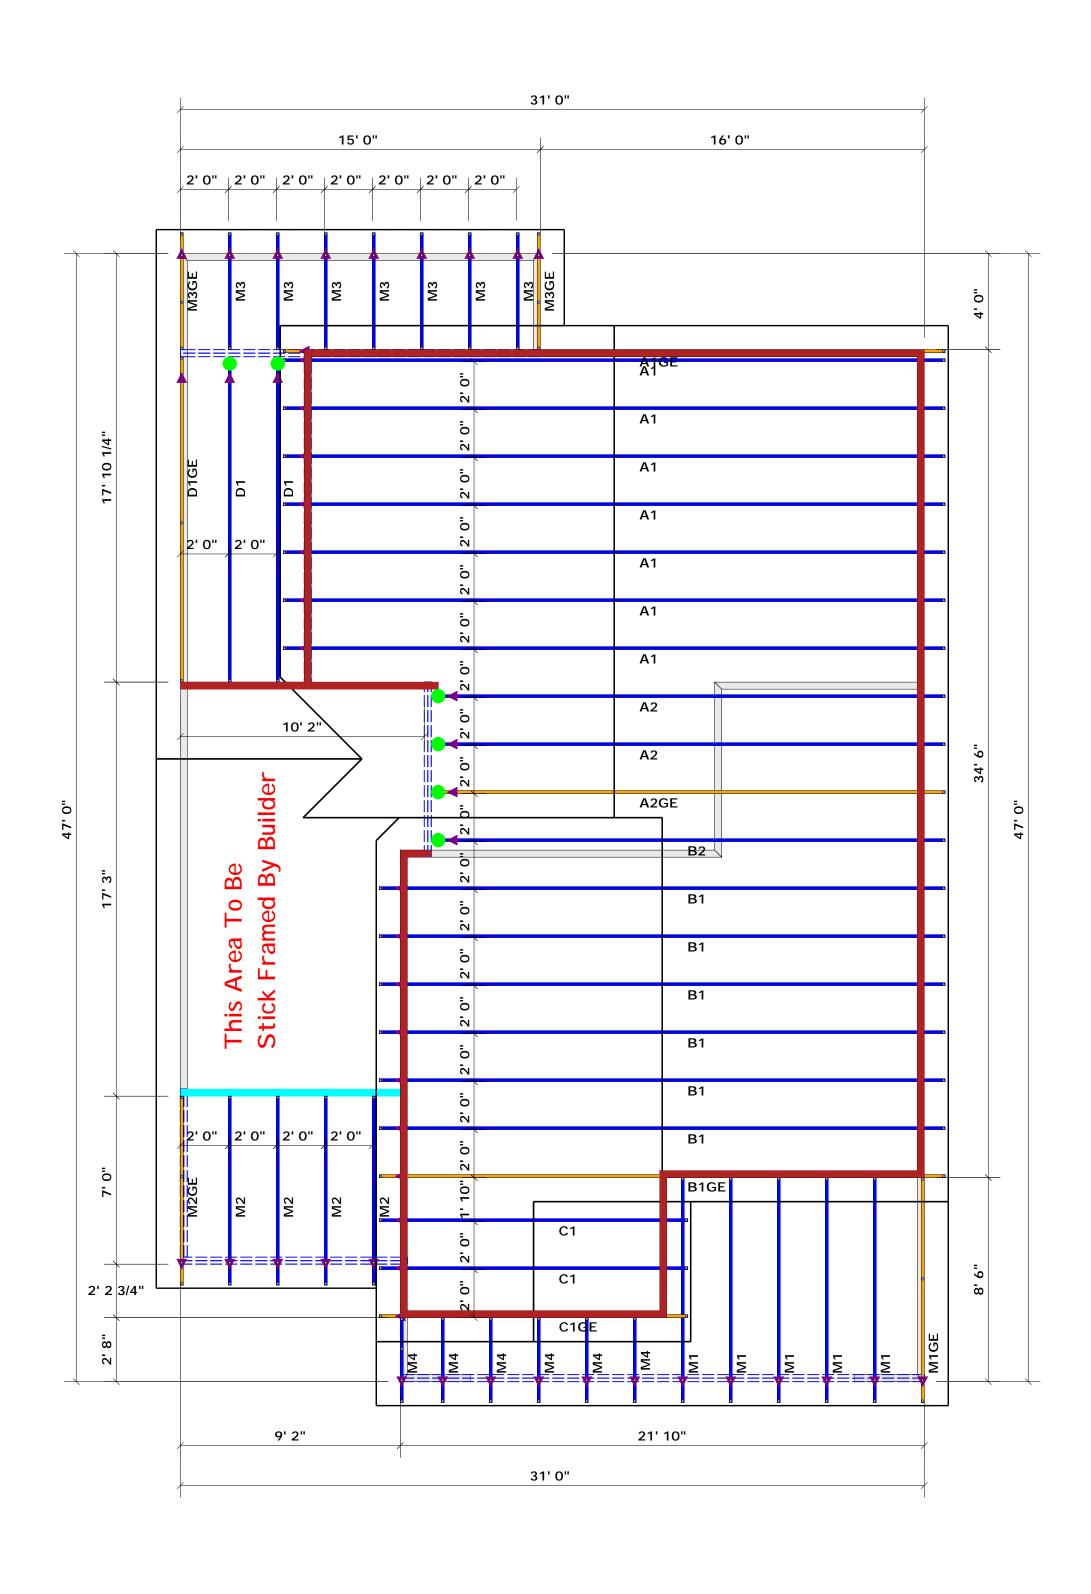

Hatch Legend

1st Floor Bearing Walls @ 11' 1-1/2"

2nd Floor Bearing Walls @ 8' 1-1/2"

Truss Placement Plan SCALE: 1/4" = 1'