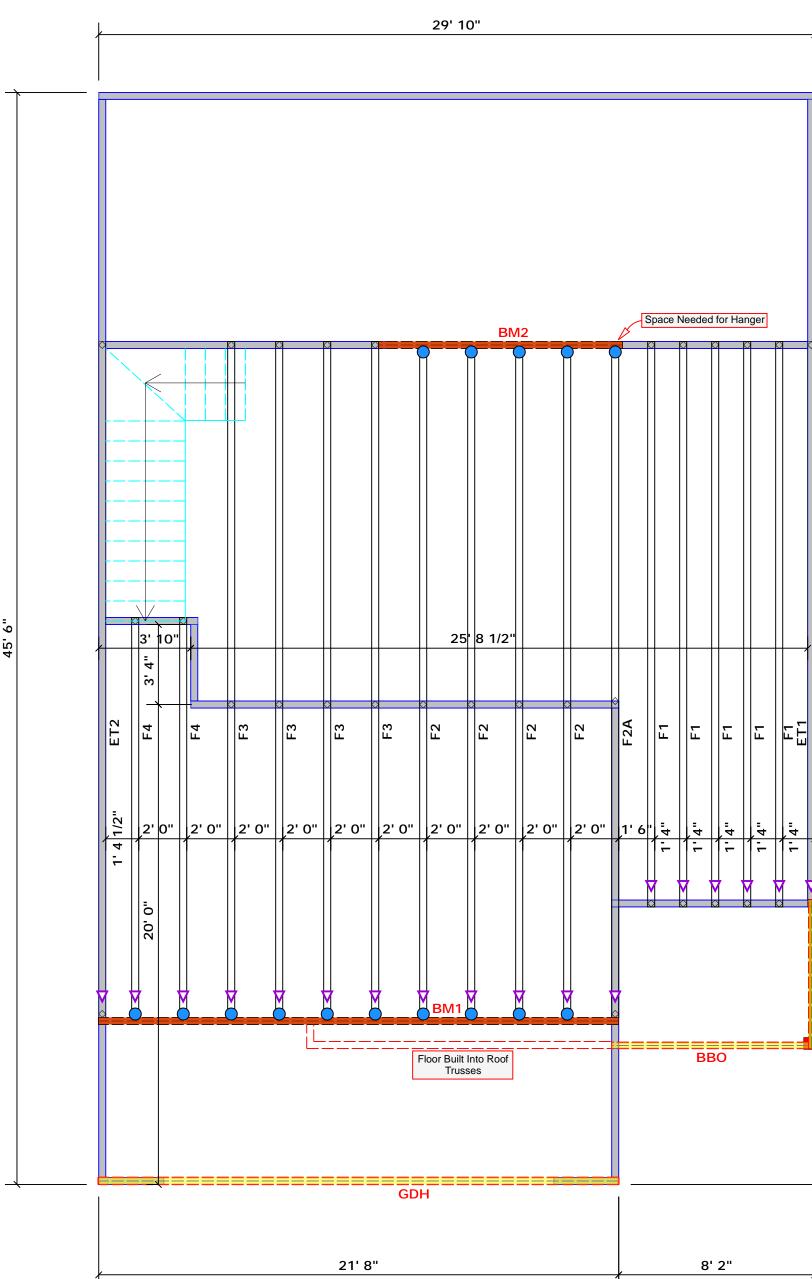

1/4

7

33'

3/4

īΟ

|            | Conne   | Nail Information |     |                     |            |            |
|------------|---------|------------------|-----|---------------------|------------|------------|
| Sym        | Product | Manuf            | Qty | Supported<br>Member | Header     | Truss      |
| $\bigcirc$ | HUS410  | USP              | 15  | NA                  | 16d/3-1/2" | 16d/3-1/2" |

| Products |        |                             |       |         |  |  |  |  |  |
|----------|--------|-----------------------------|-------|---------|--|--|--|--|--|
| PlotID   | Length | Product                     | Plies | Net Qty |  |  |  |  |  |
| BM1      | 22' 0" | 1-3/4"x 18" LVL Kerto-S     | 2     | 2       |  |  |  |  |  |
| BM2      | 11' 0" | 1-3/4"x 14" LVL Kerto-S     | 2     | 2       |  |  |  |  |  |
| GDH      | 22' 0" | 1-3/4"x 11-7/8" LVL Kerto-S | 2     | 2       |  |  |  |  |  |

**A** = Indicates Left End of Truss (Reference Engineered Truss Drawing) Do NOT Erect Truss Backwards