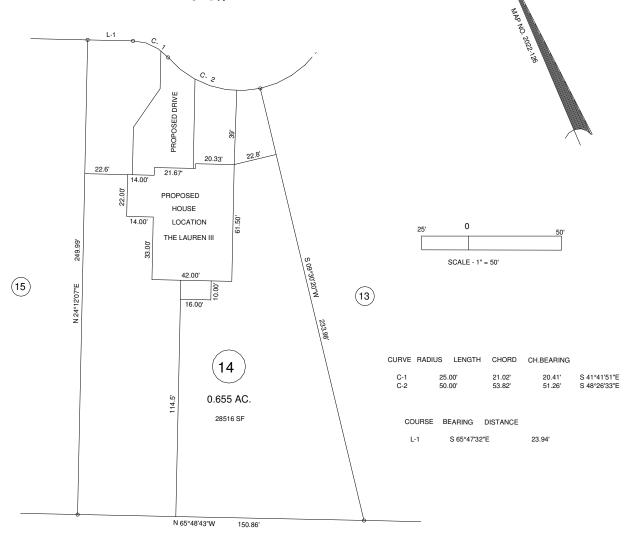

NOTE: THIS IS A PLOT OF AN EXISTING LOT.ALL SURVEY INFORMATION TAKEN FROM MAP NO. 2022-126.NO NEW SUREY DONE AT THIS TIME.

DEED REFERENCE: DEED BK 3912,PAGE 226

MAP REFERENCE: MAP NO. 2022 - 126

NORTH CAROLINA HARNETT COUNTY I,Mickey R.Bennett,PLS do certify that this plat was drawn under my supervision(deed description recorded in Book SEE Page \_\_RET\_that\_the boundaries not surveyed are clearly indicated as drawn from information found in Book ,Page that the ratio of precision as calculated is 1:10000;that this plat was prepared in accordance with G.S. 47-30 as amended.Witness 02 ND my original signature, registration number and seal this day of \_\_\_\_\_\_.A.DARBIL

CARO SEAL No. 1514

Mickey R.Bennett PLS

REF.

MICKEY R.BENNETT

I MICKEY R. BENNETT PLS, CERTIFY or change an existing street.

> OWNER: OAK GROVE DEVELOPERS,LLC. 941 OAK GROVE CH.RD. ANGIER,NC 27501

MINIMUM BUILDING SETBACKS FRONT YARD ----- 35' REAR YARD ----- 25' SIDE YARD ----- 10' CORNER LOT SIDE YARD -- 20'

## WENDYWOOD DR. 50' R/W

## EXISTING PARCEL(SEE NOTE) 96 WENDYWOOD DR.ANGIER,NC 27501

| SITE ★  28                   | — SURVEY FOR: PROPOSED PLOT PLAN - LOT - 14 MITCHELL MANOR - PHASE - 2 |                    |                |                  | BENNETT SURVEYS F-1<br>1662 CLARK RD.,LILLINGTON,N.C. 27546<br>(910) 893-5252 |           |              |            | 1304        |
|------------------------------|------------------------------------------------------------------------|--------------------|----------------|------------------|-------------------------------------------------------------------------------|-----------|--------------|------------|-------------|
|                              | TOWNSHIP NEILL'S CREEK                                                 |                    | COUNTY HARNETT |                  | SURVEYED BY:                                                                  |           |              | FIELD BOOK |             |
|                              | STATE: NORTH CAROLINA                                                  |                    | DATE:          | APRIL 02,2022    | SCALE: 1"=                                                                    | 50'       | DRAWN BY: R\ | /B         | DRAWING NO. |
| VICINITY MAP<br>NOT TO SCALE | ZONED<br>RA-30                                                         | WATERSHED DISTRICT | PID#<br>PIN#   | 0681-68-0599.000 | CHECKED & CL                                                                  | OSURE BY: |              |            | 22197       |