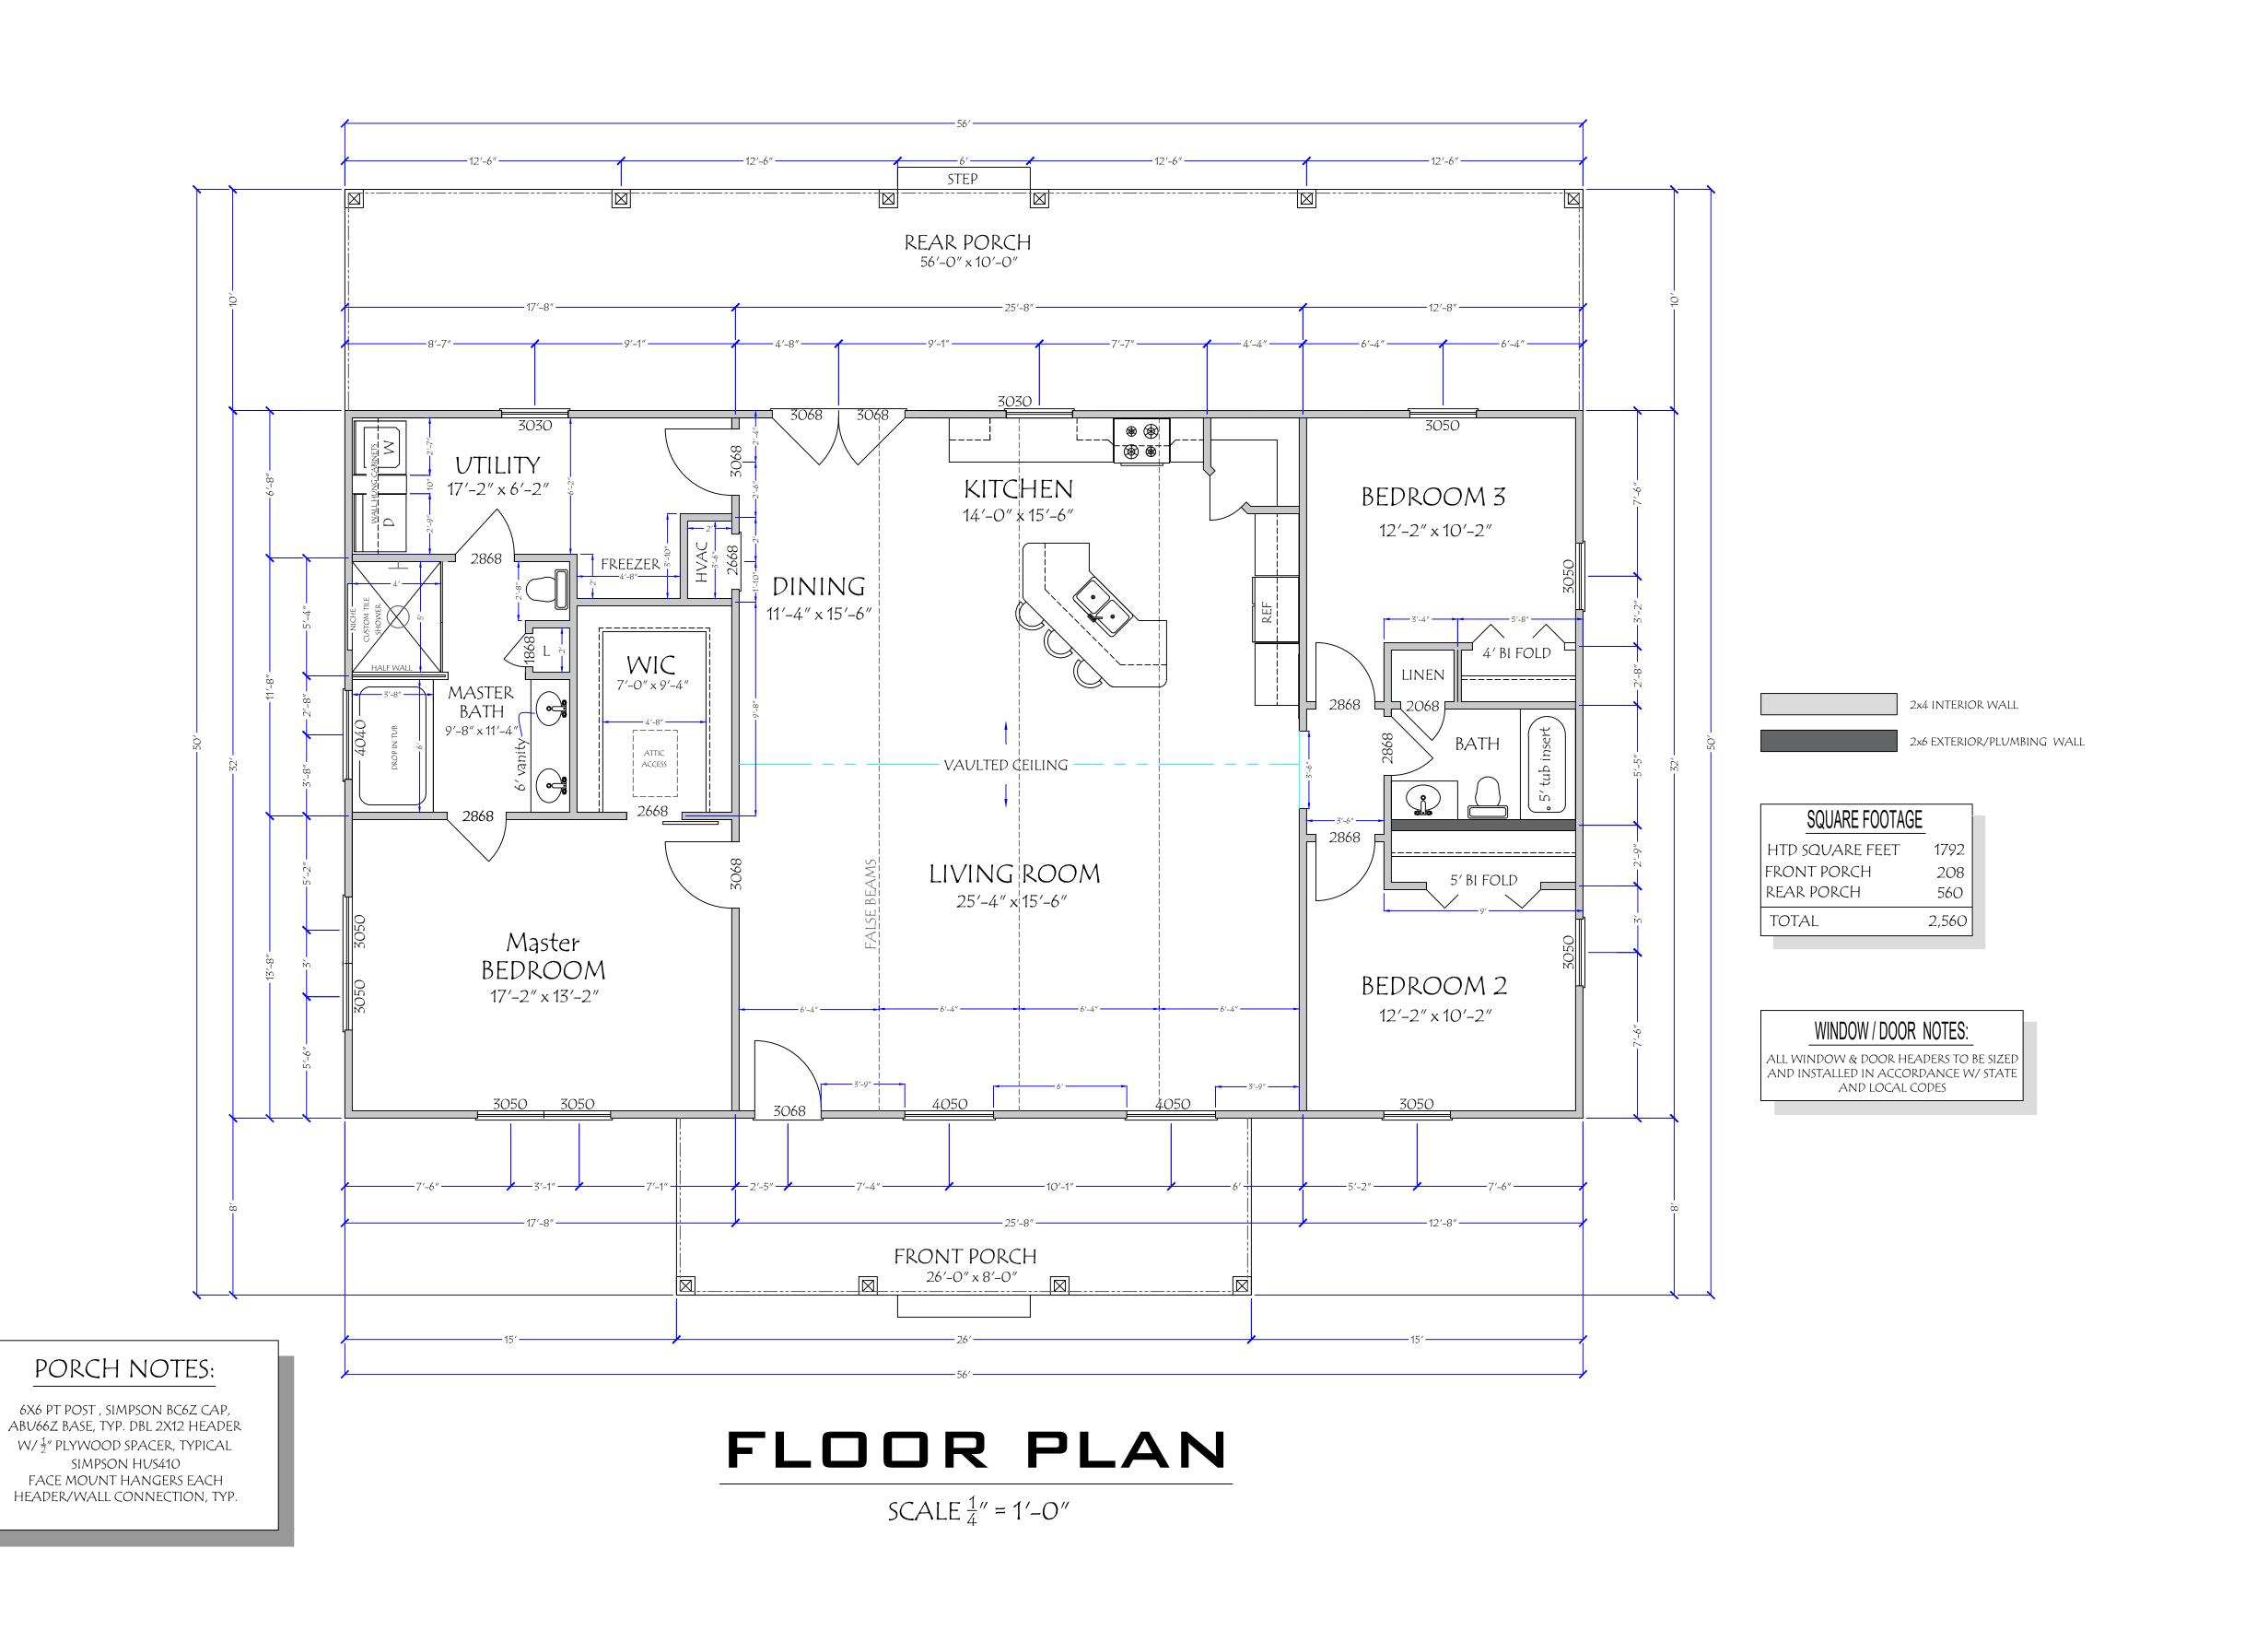

DRAFTING & DESIGN

CERTIFICATION

PROJECT NAME

TITLE

FLOOR PLAN

СНК.

SCALE
Scale: 1/4"=1'-0"
DATE

PAGE No.