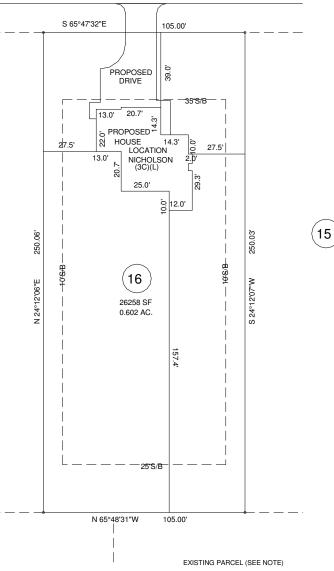

## WENDYWOOD DRIVE 50'PUBLIC R/W & UTILITY EASEMENT

WENDYWOOD DRIVE, ANGIER,NC 27501

OWNER: OAK GROVE DEVELOPERS,LLC % BRYANT W. LOCKAMY 941 OAK GROVE CHURCH RD. ANGIER,NC 27501

| PROPOSED PLOT PLAN      |    |  |  |  |
|-------------------------|----|--|--|--|
| MITCHELL MANOR PHASE 11 |    |  |  |  |
| LOT                     | 16 |  |  |  |

BENNETT SURVEYS F-1304

SETBACKS FRONT ---- 35'

SIDES ---- 10' REAR --- 25'

STREET SIDE -- 20'