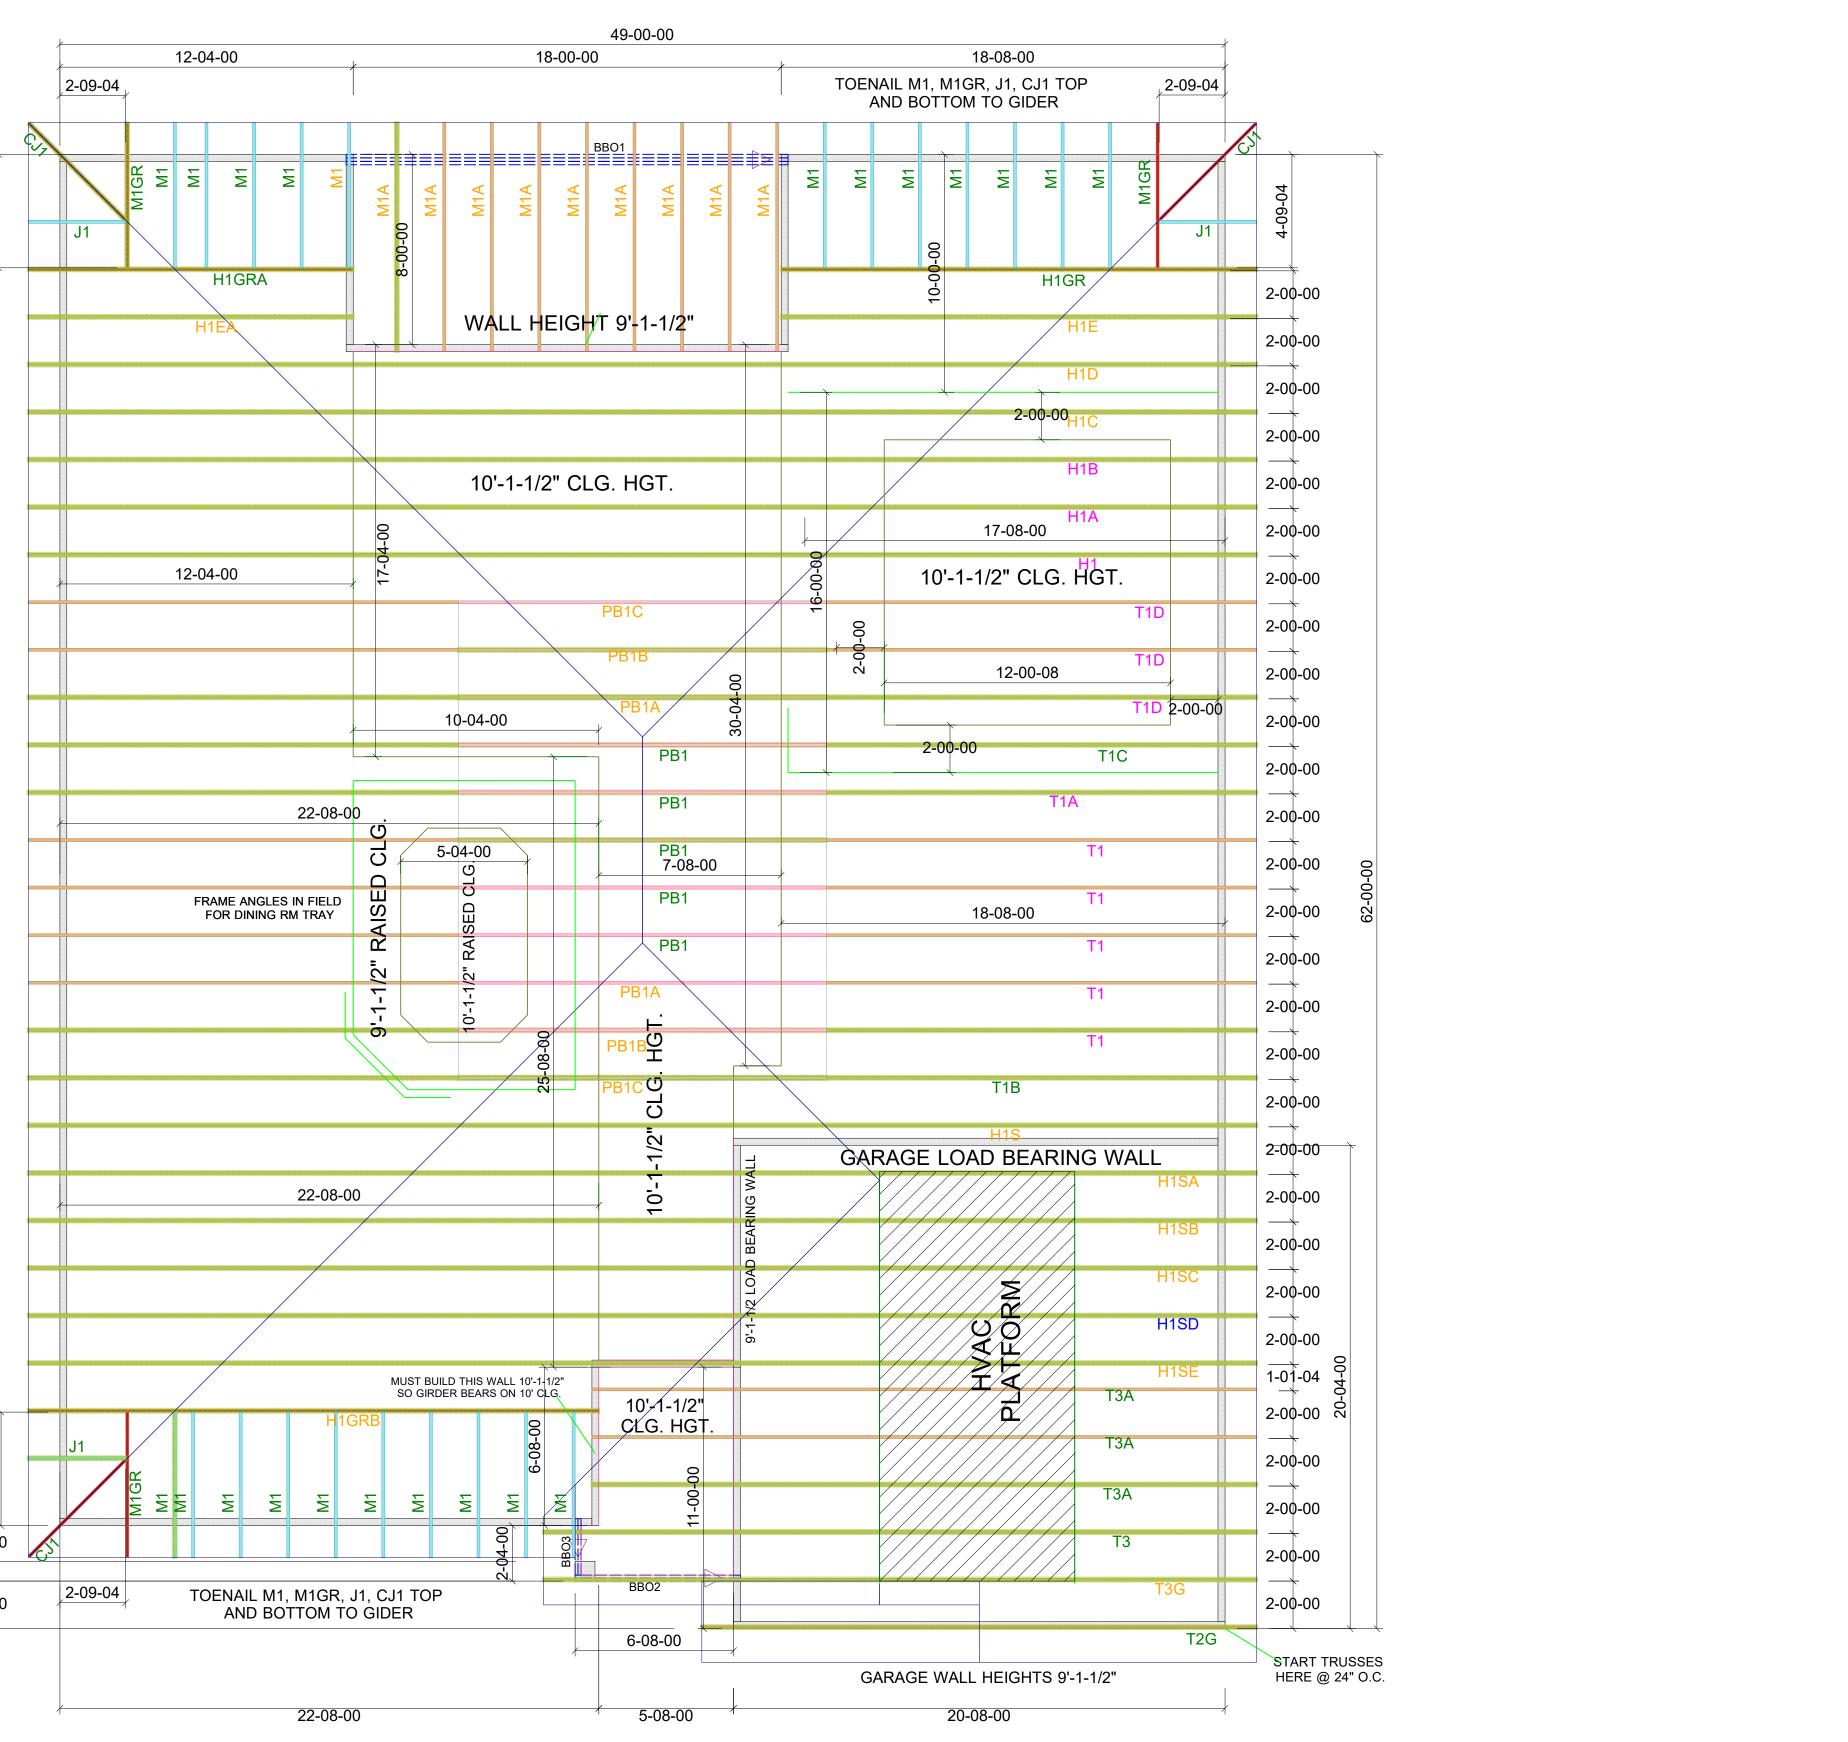

NOTES:

- DIMENSIONS ARE FROM FRAME TO FRAME

- 1'-4" TOP CHORD OVERHANG PORCH (TYP.)

- TRUSSES 24" O.C. UNLESS NOTED
- NO PLANT SHELFS
- LOOK AT ENGINEERING DRAWING DO NOT SET TRUSSES BACKWARDS

| GENERAL                                                                                       | NOTES:                                                                      |                                                                                                                                                        |                                                                                                                                                                                                                                                                                                                                     |
|-----------------------------------------------------------------------------------------------|-----------------------------------------------------------------------------|--------------------------------------------------------------------------------------------------------------------------------------------------------|-------------------------------------------------------------------------------------------------------------------------------------------------------------------------------------------------------------------------------------------------------------------------------------------------------------------------------------|
| <ul> <li>TRUSSES</li> <li>REFER TC</li> <li>PER ANSI</li> <li>THIS TRU<br/>REVIEWE</li> </ul> | ARE SPACED<br>DINDIVIDUAL<br>I TPI 1-2002 T<br>ISS PLACEMEN<br>D BY THE BUI | AT 24" O/C UNLESS NOTED OTHER'<br>TRUSS DESIGN DRAWINGS FOR THI<br>'HE TRUSS ENGINEER IS RESPONSIBI<br>IT PLAN RECOMMENDS TRUSS TO E<br>LDING DESIGNER | UT APPROVAL FROM A CARTER LUMBER TRUSS ASSOCIATE<br>WISE<br>E LOCATION OF LATERAL BRACING AND MULTI-PLY CONNECTION REQUIREMENTS<br>LE FOR TRUSS TO TRUSS CONNECTIONS AND TRUSS PLY TO PLY CONNECTIONS<br>BEARING CONNECTIONS AND TRUSS TO BEAM CONNECTIONS WHICH SHALL BE<br>I RESOLVE ALL ROOF FORCES ADEQUATELY TO THE FOUNDATION |
| HARDWARE LIST                                                                                 |                                                                             |                                                                                                                                                        |                                                                                                                                                                                                                                                                                                                                     |
| QTY                                                                                           | MARK                                                                        | TYPE                                                                                                                                                   |                                                                                                                                                                                                                                                                                                                                     |
| •                                                                                             | •                                                                           | •                                                                                                                                                      | CADTE                                                                                                                                                                                                                                                                                                                               |
| •                                                                                             | •                                                                           | •                                                                                                                                                      |                                                                                                                                                                                                                                                                                                                                     |
| •                                                                                             | •                                                                           | •                                                                                                                                                      | <i></i>                                                                                                                                                                                                                                                                                                                             |
| •                                                                                             | -                                                                           |                                                                                                                                                        |                                                                                                                                                                                                                                                                                                                                     |
|                                                                                               |                                                                             | •                                                                                                                                                      |                                                                                                                                                                                                                                                                                                                                     |
|                                                                                               | -                                                                           |                                                                                                                                                        | COMPONENTS DIVI                                                                                                                                                                                                                                                                                                                     |

Note: All dimensions shown 00-00-00 are in Feet-Inches-Sixteenths

THIS LAYOUT IS INTENDED FOR THE PURPOSE OF TRUSS LOCATION AND PLACEMENT ONLY. REFER TO THE BUILDING PLANS FOR THE ACTUAL BUILDING CONSTRUCTION.