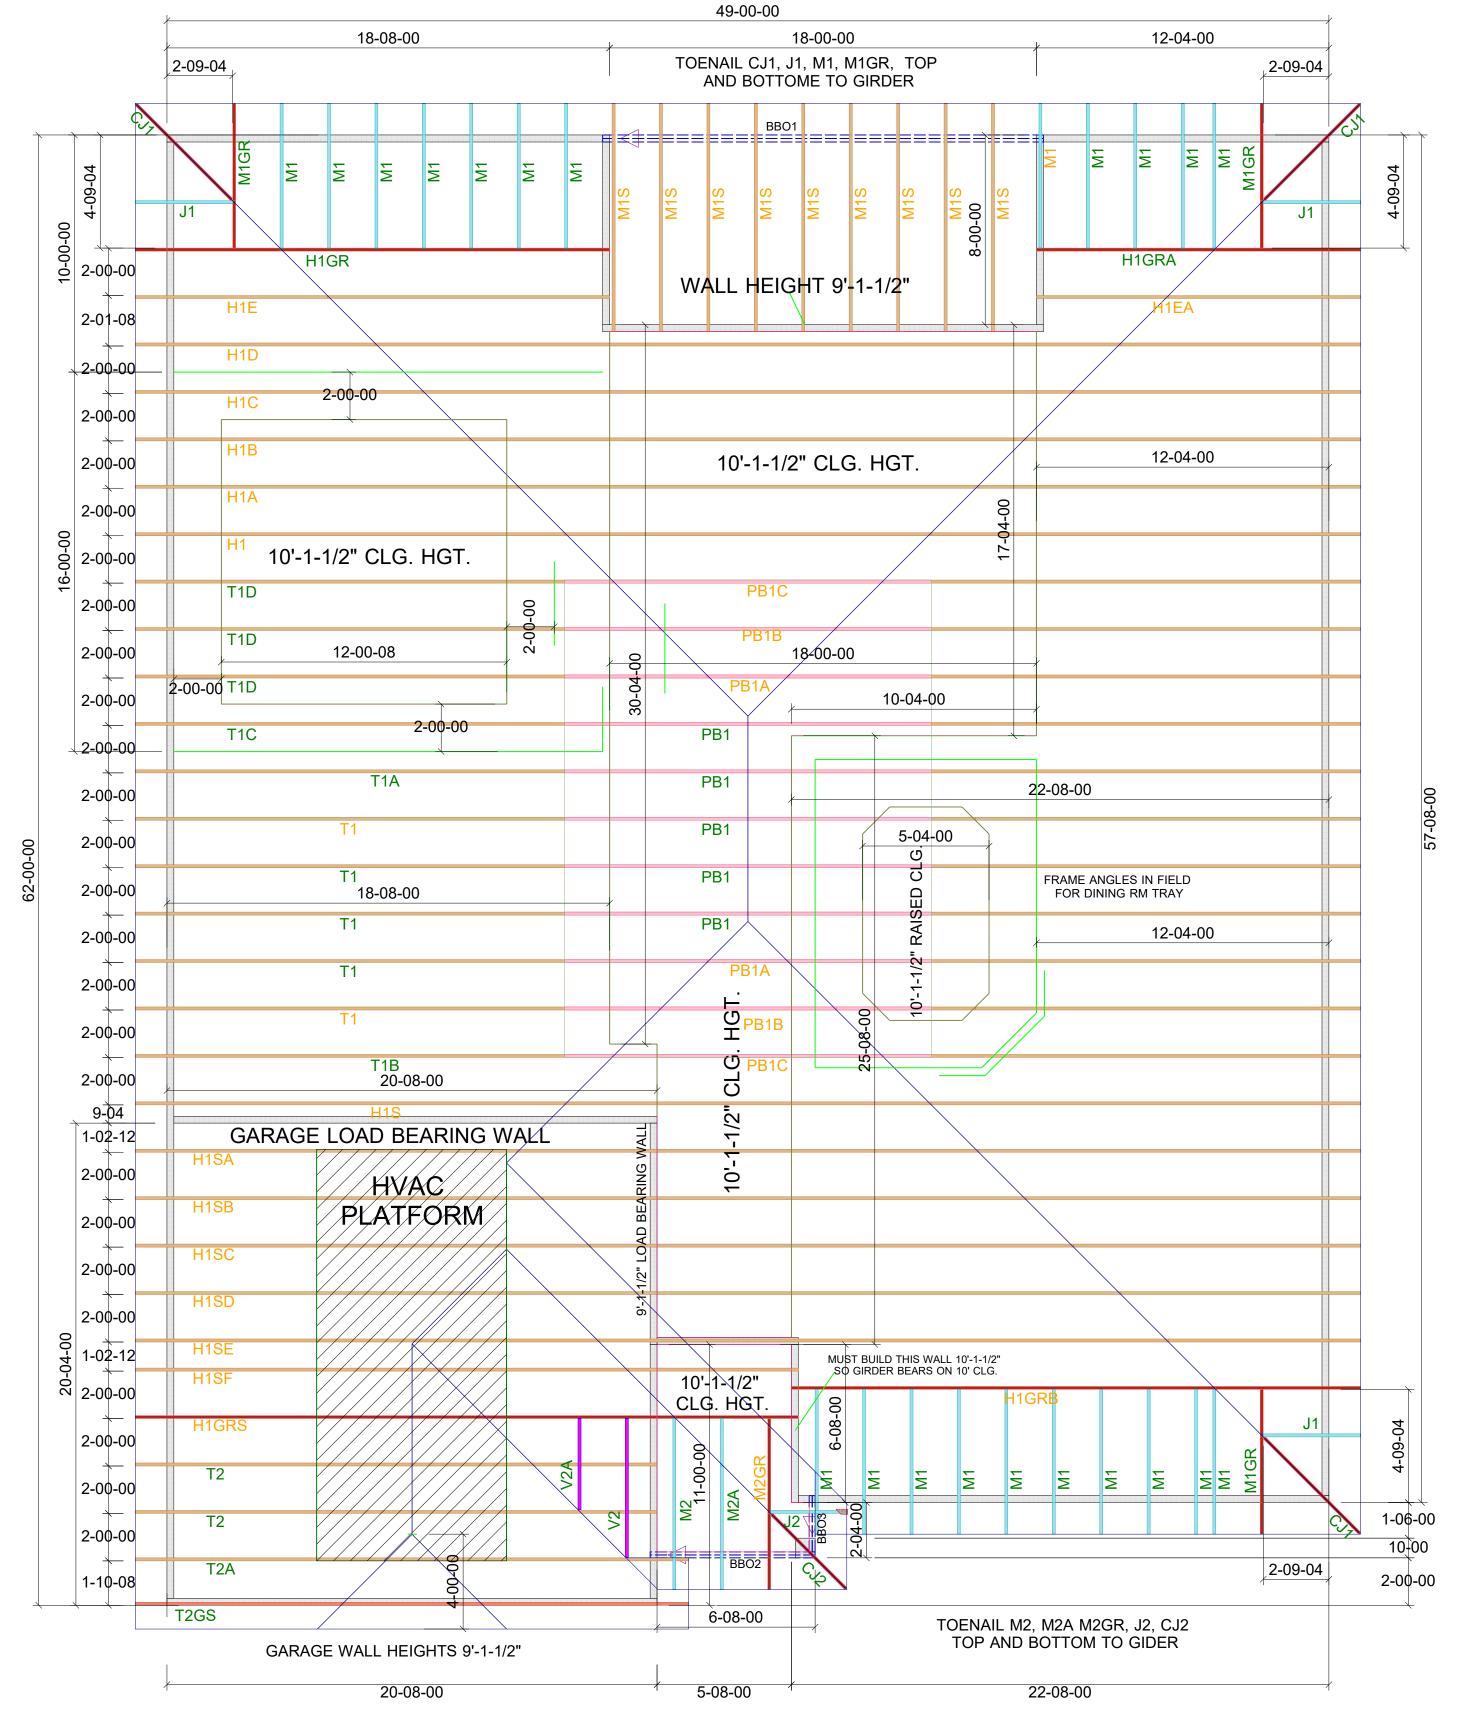

## NOTES:

- DIMENSIONS ARE FROM FRAME TO FRAME
- TRUSSES 24" O.C. UNLESS NOTED
- 1'-9" TOP CHORD OVERHANG EXCEPT FRONT PORCH AND REAR PORCH
- PORCH BEAMS BY OTHERS

GENERAL NOTES:

- DO NOT CUT, DRILL, NOTCH OR MODIFY TRUSSES WITHOUT APPROVAL FROM A CARTER LUMBER TRUSS ASSOCIATE
- TRUSSES ARE SPACED AT 24" O/C UNLESS NOTED OTHERWISE
- REFER TO INDIVIDUAL TRUSS DESIGN DRAWINGS FOR THE LOCATION OF LATERAL BRACING AND MULTI-PLY CONNECTION ROUNECTIONS
- THIS TRUSS PLACEMENT PLAN RECOMMENDS TRUSS TO BEARING CONNECTIONS AND TRUSS PLAY TO PLY CONNECTIONS
- THIS TRUSS PLACEMENT PLAN RECOMMENDS TRUSS TO BEARING CONNECTIONS AND TRUSS TO BEAR CONNECTIONS