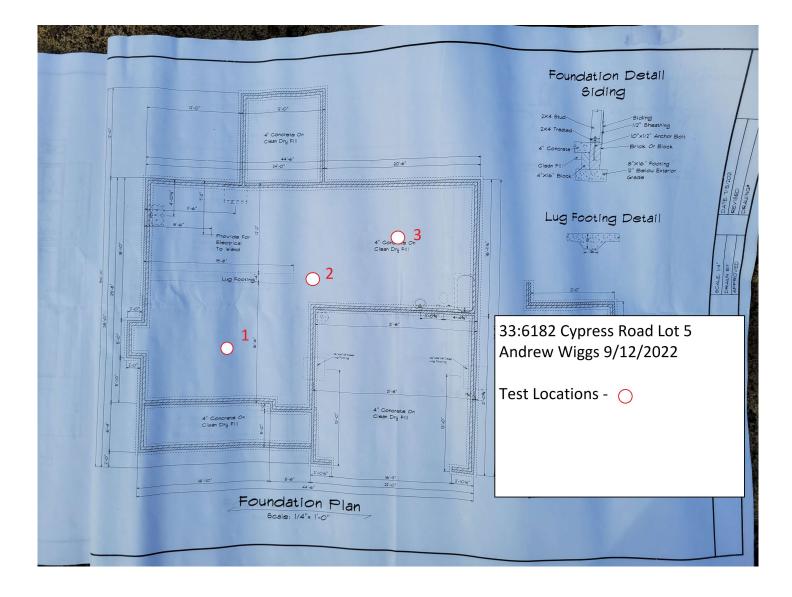

ECS arrived on site, as requested, to check the bearing capacity of soils via hand auger/DCP method for stem-wall backfill. Please see the attached sketch and data sheet for details.

A hand auger was used to advance the boreholes to different depths noted on the boring logs. Dynamic Cone Penetrometer (DCP) test were performed in the hand auger boreholes by a 1.5 inch diameter cone driven into the soil by a 15 pound ring weight with a free fall of 20 inches. The number of blows required to drive the cone into the soil a distance of 1.75 inches is termed the DCP Value and is indicated for each test on the hand auger.

A total of 3 hand auger/DCP evaluations were performed to a depth of approximately 3 feet below the current footing sub grade elevation. Test results indicated that the materials in place (at the locations and elevations tested) did appear to be suitable to support the design bearing capacity 2,000 psf.

| Footing<br>Number | Location                                            | Size (W x H x L) |        | Footing Bottom Elevation |                           |                                | Decemination of                               | <b>Required Blow Counts</b> | Decian                        |  |
|-------------------|-----------------------------------------------------|------------------|--------|--------------------------|---------------------------|--------------------------------|-----------------------------------------------|-----------------------------|-------------------------------|--|
|                   |                                                     | Design           | Actual | Design **                | Depth of<br>Undercut (in) | Description of<br>Steel Placed | Description of<br>Subgrade<br>Material        | # of Blows / Increment      | Design<br>Bearing<br>Pressure |  |
|                   | southwest<br>corner of stem<br>wall backfill        | хх               | хх     | N/A                      | N/A                       |                                |                                               |                             | 2000                          |  |
| -                 | center of stem<br>wall backfill<br>near lug footing | хх               | хх     | N/A                      | N/A                       |                                | (0)tan sand(-1/-<br>2/-3)brown<br>clayey sand |                             | 2000                          |  |
|                   | northeast<br>corner of stem<br>wall backfill        | хх               | хх     | N/A                      | N/A                       |                                |                                               |                             | 2000                          |  |