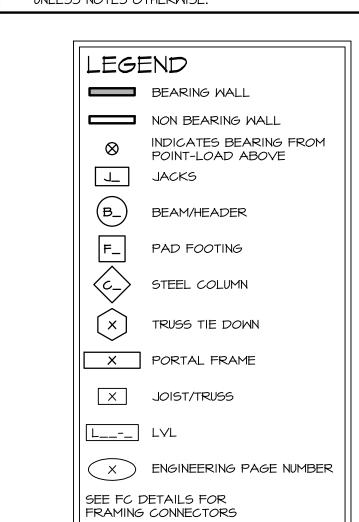

| В     | 0"           |
| C | 48'-9 29/32" | C     | 31'-0"       |
| D | 28'-0"       | D     | 50'-7 9/32"  |





### FOUNDATION NOTES - SLAB

- I. FOUNDATION UNDER HABITABLE SPACE:
   I.I. CONCRETE SLAB ON 6 MIL VAPOR BARRIER OVER SUB-BASE (SEE SPEC SHEET FOR SLAB NOTES) 2. FOUNDATION UNDER GARAGE:
- 2.I. UNEXCAVATED WITH CONCRETE SLAB ON VAPOR BARRIER OVER SUB-BASE (SEE SPEC SHEET FOR SLAB NOTES) OR
- 2.2. STRUCTURAL CONCRETE SLAB ON VAPOR BARRIER OVER SUB-BASE (SEE SPEC SHEET FOR SLAB NOTE 3. SEE FOUNDATION HOLD DOWN SHEET FOR CONNECTION
- INFORMATION.
  4. SLAB LEDGE LOCATIONS VARY W GRADE BEAM(S)
- ORIENTATION. SEE GB-I FOR DETAILS.

  5. THE DIRECTION OF THE ARROW IS THE DIRECTION OF
- REBAR, AS REQUIRED. 6. ALL FOOTINGS ARE PLAIN, UNREINFORCED CONCRETE UNLESS NOTES OTHERWISE.







# FOUNDATION HOLD DOWN DETAILS SCALE: 1/4" = 1'-0"

|                                                                                                                                                                                                                                                                  | NVR, Inc.<br>5285 Westview Drive, Suite 10<br>Frederick, MD 21703 |
|------------------------------------------------------------------------------------------------------------------------------------------------------------------------------------------------------------------------------------------------------------------|-------------------------------------------------------------------|
|