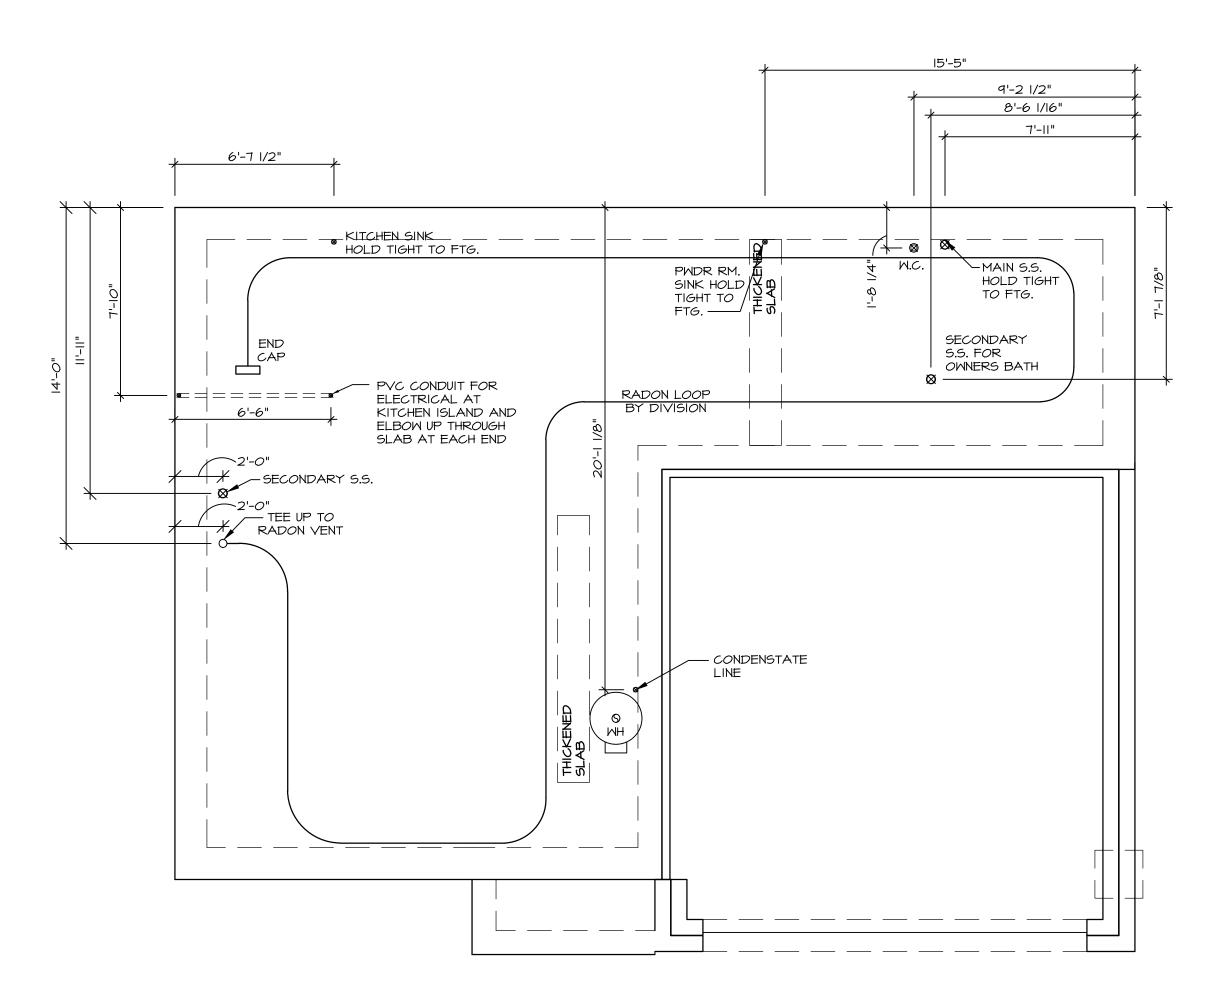

|                                       | SLAB F       | FOUNDATION |  |                                         |  | , |  |  |   | _ |                                         |
|---------------------------------------|--------------|------------|--|-----------------------------------------|--|---|--|--|---|---|-----------------------------------------|
|                                       | 5TD. DW65.   |            |  |                                         |  |   |  |  |   |   |                                         |
|                                       | ů,           |            |  |                                         |  |   |  |  |   |   |                                         |
| OVER SHEET OOF VOLUME AND VENT CALC'S | CS-I<br>CA-I |            |  |                                         |  |   |  |  |   |   |                                         |
| PEC SHEET                             | SS-I         |            |  |                                         |  |   |  |  | 1 |   |                                         |
| LEVATIONS                             | 4            |            |  |                                         |  |   |  |  |   |   |                                         |
| OUNDATIONS                            | 5            |            |  |                                         |  |   |  |  |   |   |                                         |
| DUNDATION HOLD DOWNS                  | 6            |            |  |                                         |  |   |  |  |   |   |                                         |
| UMBING                                | 7            |            |  |                                         |  |   |  |  |   |   |                                         |
| RST FLOOR PLAN                        | 9            |            |  |                                         |  |   |  |  |   |   |                                         |
| COND FLOOR PLAN ILDING SECTIONS       | 10<br>11/12  |            |  |                                         |  |   |  |  | 1 |   |                                         |
| COND FLOOR FRAMING                    | 19           |            |  |                                         |  |   |  |  |   |   |                                         |
| OOF FRAMING                           | 20           |            |  |                                         |  |   |  |  |   |   |                                         |
| JSS BRACING                           | 21           |            |  |                                         |  |   |  |  |   |   |                                         |
| LL BRACING                            | 22           |            |  |                                         |  |   |  |  |   |   |                                         |
|                                       |              |            |  |                                         |  |   |  |  |   |   |                                         |
|                                       |              |            |  |                                         |  |   |  |  |   |   |                                         |
|                                       |              |            |  |                                         |  |   |  |  | 1 |   |                                         |
|                                       |              |            |  |                                         |  |   |  |  |   |   |                                         |
|                                       |              |            |  |                                         |  |   |  |  |   |   |                                         |
|                                       |              |            |  |                                         |  |   |  |  |   |   |                                         |
|                                       |              |            |  |                                         |  |   |  |  |   |   |                                         |
|                                       |              |            |  |                                         |  |   |  |  |   |   |                                         |
|                                       |              |            |  |                                         |  |   |  |  |   |   |                                         |
|                                       |              |            |  |                                         |  |   |  |  |   |   |                                         |
|                                       |              |            |  |                                         |  |   |  |  |   |   |                                         |
|                                       |              |            |  |                                         |  |   |  |  |   |   |                                         |
|                                       |              |            |  |                                         |  |   |  |  |   |   |                                         |
|                                       |              |            |  |                                         |  |   |  |  |   |   |                                         |
|                                       |              |            |  |                                         |  |   |  |  |   |   |                                         |
|                                       |              |            |  |                                         |  |   |  |  |   |   |                                         |
|                                       |              |            |  |                                         |  |   |  |  |   |   |                                         |
|                                       |              |            |  |                                         |  |   |  |  | 1 |   |                                         |
|                                       |              |            |  |                                         |  |   |  |  |   |   |                                         |
|                                       |              |            |  |                                         |  |   |  |  |   |   |                                         |
|                                       |              |            |  |                                         |  |   |  |  |   |   |                                         |
|                                       |              |            |  |                                         |  |   |  |  |   |   |                                         |
|                                       |              |            |  |                                         |  |   |  |  |   |   |                                         |
|                                       |              |            |  |                                         |  |   |  |  |   |   |                                         |
|                                       |              |            |  |                                         |  |   |  |  |   |   |                                         |
|                                       |              |            |  |                                         |  |   |  |  | 1 |   |                                         |
|                                       |              |            |  |                                         |  |   |  |  |   |   |                                         |
|                                       |              |            |  |                                         |  |   |  |  |   |   |                                         |
|                                       |              |            |  |                                         |  |   |  |  |   |   |                                         |
|                                       |              |            |  |                                         |  |   |  |  |   |   |                                         |
|                                       |              |            |  |                                         |  |   |  |  |   |   |                                         |
|                                       |              |            |  |                                         |  |   |  |  | 1 |   |                                         |
|                                       |              |            |  |                                         |  |   |  |  |   |   |                                         |
|                                       |              |            |  |                                         |  |   |  |  |   |   |                                         |
|                                       |              |            |  |                                         |  |   |  |  | 1 |   |                                         |
|                                       |              |            |  |                                         |  |   |  |  |   |   |                                         |
|                                       |              |            |  |                                         |  |   |  |  |   |   |                                         |
|                                       |              |            |  |                                         |  |   |  |  |   |   |                                         |
|                                       |              |            |  |                                         |  |   |  |  |   |   |                                         |
|                                       |              |            |  |                                         |  |   |  |  |   |   |                                         |
|                                       |              |            |  |                                         |  |   |  |  | 1 |   |                                         |
|                                       |              |            |  |                                         |  |   |  |  |   |   |                                         |
|                                       |              |            |  |                                         |  |   |  |  |   |   |                                         |
|                                       |              |            |  |                                         |  |   |  |  |   |   |                                         |
|                                       |              |            |  |                                         |  |   |  |  |   |   |                                         |
|                                       |              |            |  |                                         |  |   |  |  |   |   |                                         |
|                                       |              |            |  |                                         |  |   |  |  |   |   |                                         |
|                                       |              |            |  |                                         |  |   |  |  |   |   |                                         |
|                                       |              |            |  |                                         |  |   |  |  | 1 |   |                                         |
|                                       | <u> </u>     |            |  | + + + + + + + + + + + + + + + + + + + + |  |   |  |  | 1 |   | + + + + + + + + + + + + + + + + + + + + |