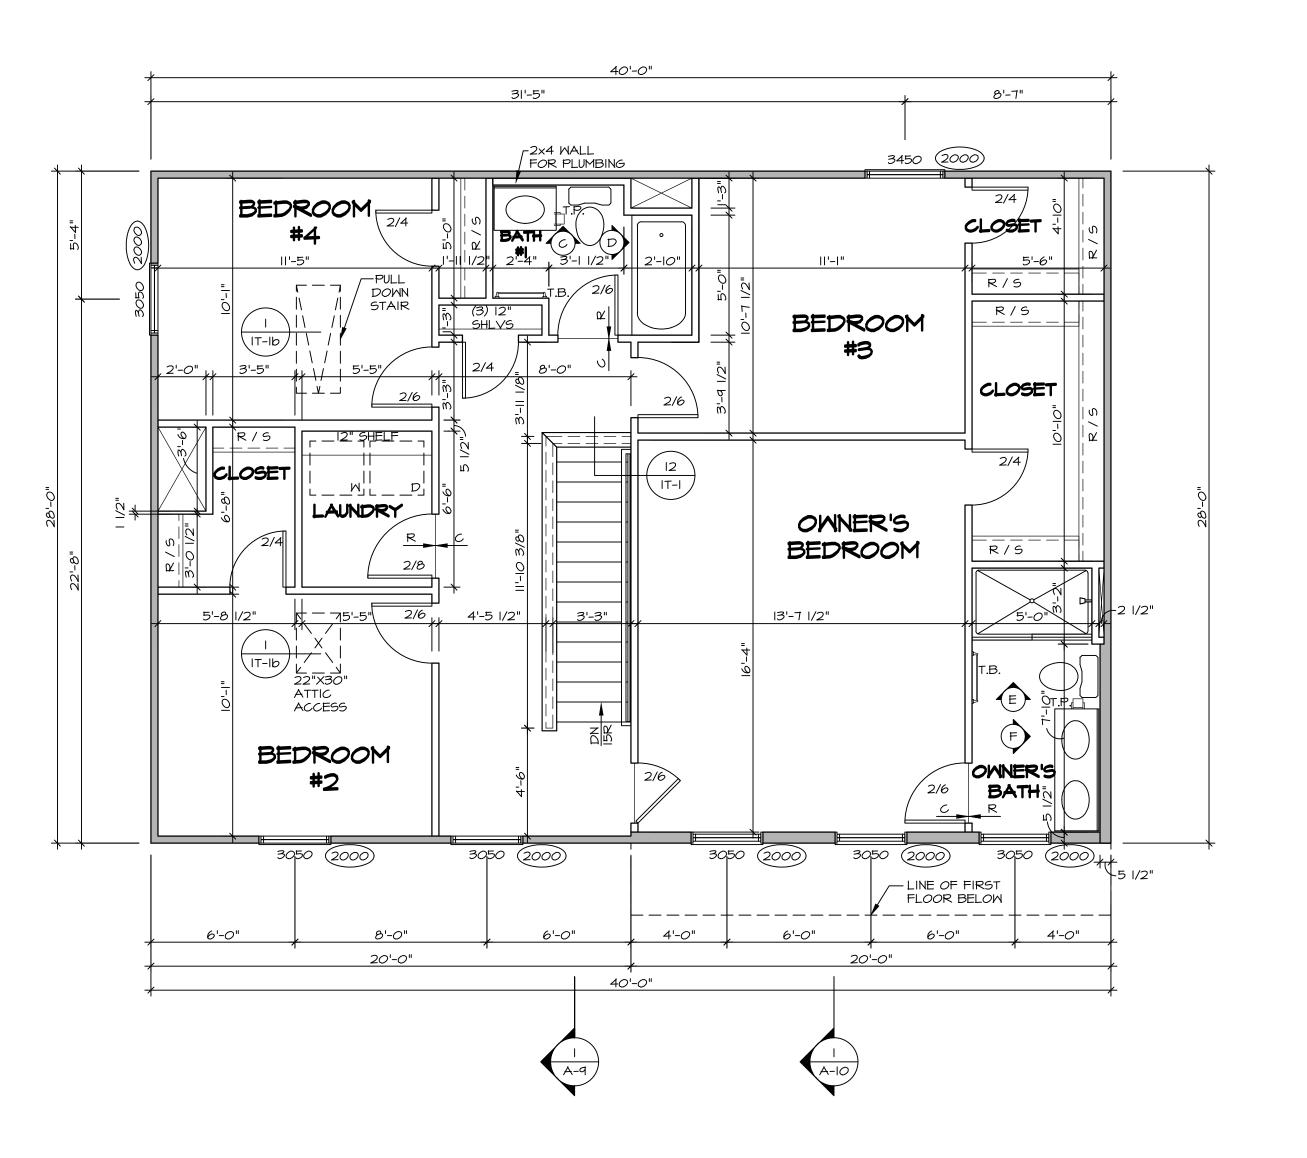

|                                       | SLAB F       | FOUNDATION |  |                                         |  | , |  |  |   | _ |                                         |
|---------------------------------------|--------------|------------|--|-----------------------------------------|--|---|--|--|---|---|-----------------------------------------|
|                                       | 5TD. DW65.   |            |  |                                         |  |   |  |  |   |   |                                         |
|                                       | ů,           |            |  |                                         |  |   |  |  |   |   |                                         |
| OVER SHEET OOF VOLUME AND VENT CALC'S | CS-I<br>CA-I |            |  |                                         |  |   |  |  |   |   |                                         |
| PEC SHEET                             | SS-I         |            |  |                                         |  |   |  |  | 1 |   |                                         |
| LEVATIONS                             | 4            |            |  |                                         |  |   |  |  |   |   |                                         |
| OUNDATIONS                            | 5            |            |  |                                         |  |   |  |  |   |   |                                         |
| DUNDATION HOLD DOWNS                  | 6            |            |  |                                         |  |   |  |  |   |   |                                         |
| UMBING                                | 7            |            |  |                                         |  |   |  |  |   |   |                                         |
| RST FLOOR PLAN                        | 9            |            |  |                                         |  |   |  |  |   |   |                                         |
| COND FLOOR PLAN ILDING SECTIONS       | 10<br>11/12  |            |  |                                         |  |   |  |  | 1 |   |                                         |
| COND FLOOR FRAMING                    | 19           |            |  |                                         |  |   |  |  |   |   |                                         |
| OOF FRAMING                           | 20           |            |  |                                         |  |   |  |  |   |   |                                         |
| JSS BRACING                           | 21           |            |  |                                         |  |   |  |  |   |   |                                         |
| LL BRACING                            | 22           |            |  |                                         |  |   |  |  |   |   |                                         |
|                                       |              |            |  |                                         |  |   |  |  |   |   |                                         |
|                                       |              |            |  |                                         |  |   |  |  |   |   |                                         |
|                                       |              |            |  |                                         |  |   |  |  | 1 |   |                                         |
|                                       |              |            |  |                                         |  |   |  |  |   |   |                                         |
|                                       |              |            |  |                                         |  |   |  |  |   |   |                                         |
|                                       |              |            |  |                                         |  |   |  |  |   |   |                                         |
|                                       |              |            |  |                                         |  |   |  |  |   |   |                                         |
|                                       |              |            |  |                                         |  |   |  |  |   |   |                                         |
|                                       |              |            |  |                                         |  |   |  |  |   |   |                                         |
|                                       |              |            |  |                                         |  |   |  |  |   |   |                                         |
|                                       |              |            |  |                                         |  |   |  |  |   |   |                                         |
|                                       |              |            |  |                                         |  |   |  |  |   |   |                                         |
|                                       |              |            |  |                                         |  |   |  |  |   |   |                                         |
|                                       |              |            |  |                                         |  |   |  |  |   |   |                                         |
|                                       |              |            |  |                                         |  |   |  |  |   |   |                                         |
|                                       |              |            |  |                                         |  |   |  |  |   |   |                                         |
|                                       |              |            |  |                                         |  |   |  |  |   |   |                                         |
|                                       |              |            |  |                                         |  |   |  |  | 1 |   |                                         |
|                                       |              |            |  |                                         |  |   |  |  |   |   |                                         |
|                                       |              |            |  |                                         |  |   |  |  |   |   |                                         |
|                                       |              |            |  |                                         |  |   |  |  |   |   |                                         |
|                                       |              |            |  |                                         |  |   |  |  |   |   |                                         |
|                                       |              |            |  |                                         |  |   |  |  |   |   |                                         |
|                                       |              |            |  |                                         |  |   |  |  |   |   |                                         |
|                                       |              |            |  |                                         |  |   |  |  |   |   |                                         |
|                                       |              |            |  |                                         |  |   |  |  | 1 |   |                                         |
|                                       |              |            |  |                                         |  |   |  |  |   |   |                                         |
|                                       |              |            |  |                                         |  |   |  |  |   |   |                                         |
|                                       |              |            |  |                                         |  |   |  |  |   |   |                                         |
|                                       |              |            |  |                                         |  |   |  |  |   |   |                                         |
|                                       |              |            |  |                                         |  |   |  |  |   |   |                                         |
|                                       |              |            |  |                                         |  |   |  |  | 1 |   |                                         |
|                                       |              |            |  |                                         |  |   |  |  |   |   |                                         |
|                                       |              |            |  |                                         |  |   |  |  |   |   |                                         |
|                                       |              |            |  |                                         |  |   |  |  | 1 |   |                                         |
|                                       |              |            |  |                                         |  |   |  |  |   |   |                                         |
|                                       |              |            |  |                                         |  |   |  |  |   |   |                                         |
|                                       |              |            |  |                                         |  |   |  |  |   |   |                                         |
|                                       |              |            |  |                                         |  |   |  |  |   |   |                                         |
|                                       |              |            |  |                                         |  |   |  |  |   |   |                                         |
|                                       |              |            |  |                                         |  |   |  |  | 1 |   |                                         |
|                                       |              |            |  |                                         |  |   |  |  |   |   |                                         |
|                                       |              |            |  |                                         |  |   |  |  |   |   |                                         |
|                                       |              |            |  |                                         |  |   |  |  |   |   |                                         |
|                                       |              |            |  |                                         |  |   |  |  |   |   |                                         |
|                                       |              |            |  |                                         |  |   |  |  |   |   |                                         |
|                                       |              |            |  |                                         |  |   |  |  |   |   |                                         |
|                                       |              |            |  |                                         |  |   |  |  |   |   |                                         |
|                                       |              |            |  |                                         |  |   |  |  | 1 |   |                                         |
|                                       | <u> </u>     |            |  | + + + + + + + + + + + + + + + + + + + + |  |   |  |  | 1 |   | + + + + + + + + + + + + + + + + + + + + |