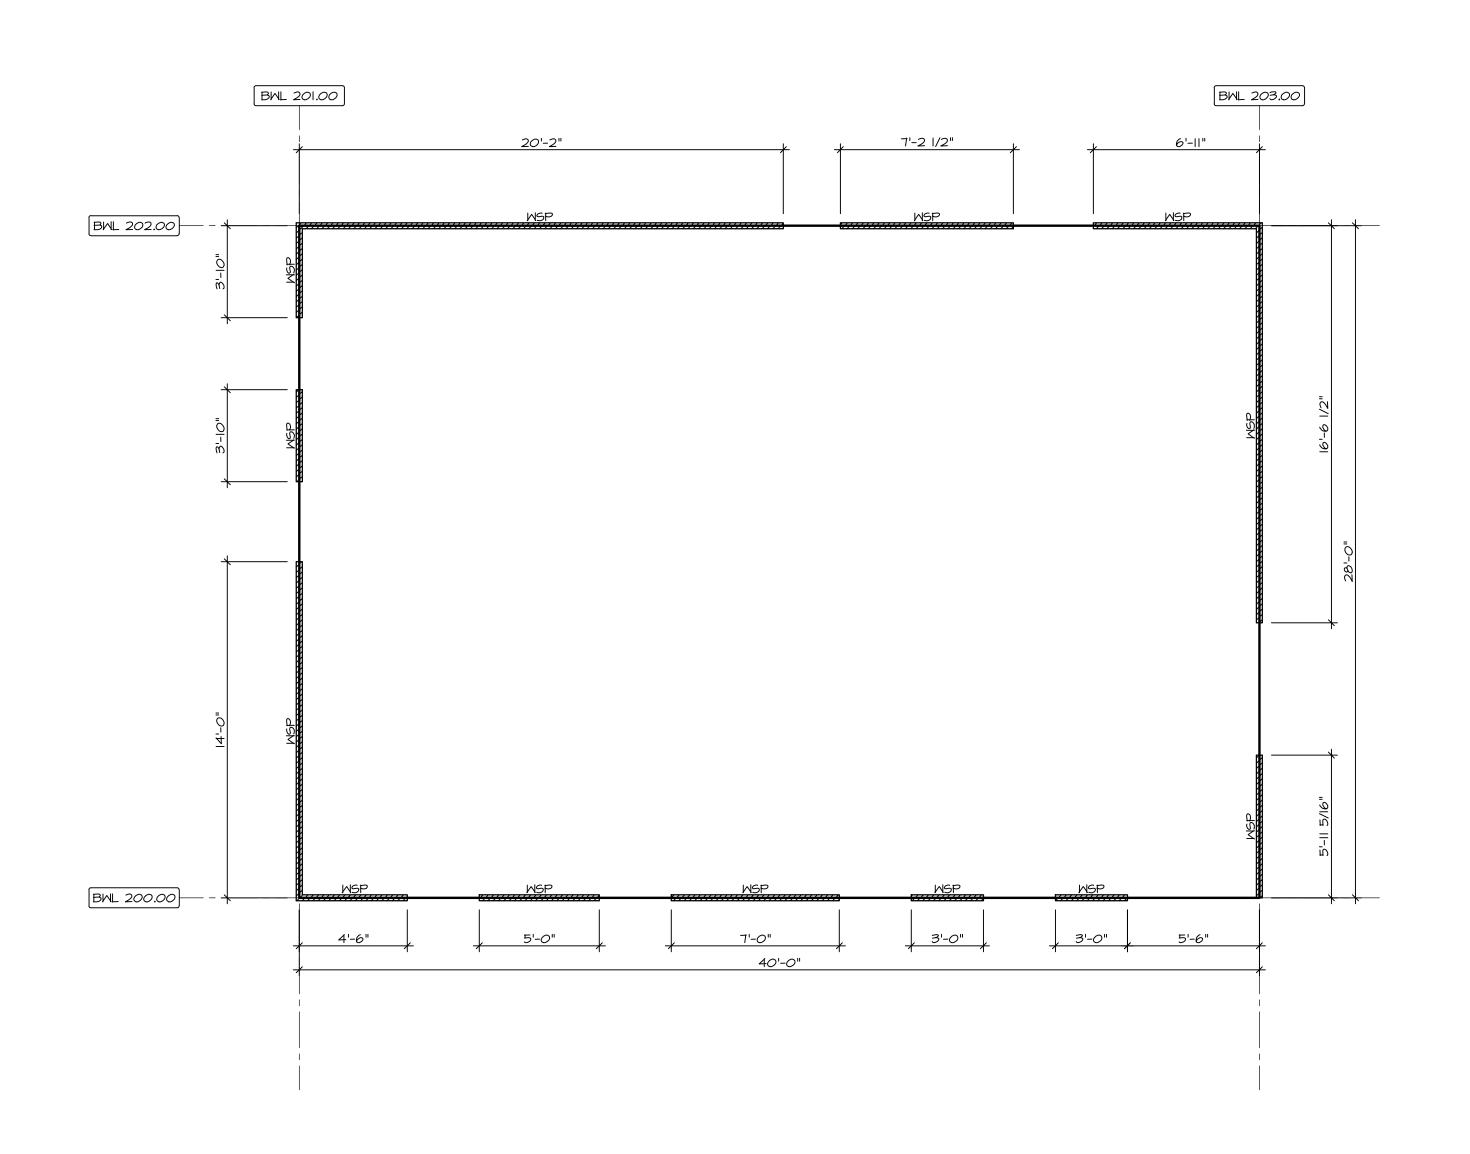

|
| 3" <i>O.</i> C.  | CS-WSP     | CONTINUOUS SHEATHING -<br>WOOD STRUCTURAL PANEL                                                                           |
| 12" <i>O.</i> C. | CS-PF      | CONTINUOUS SHEATHING - PORTAL FRAME, SEE FLOOR PLANS FOR PORTAL FRAME HEADER INFORMATION (SEE STANDARD DETAIL A, C/ WB-2) |
| D                | CS-G       | CONTINUOUS SHEATHING - WOOD<br>STRUCTURAL PANEL ADJACENT TO<br>GARAGE OPENINGS                                            |
| IERE             | ₩          | HOLD-DOWN  I. SEE SHEET WB-2 "P_" INDICATOR SCHEDULE AND DETAILS  2. ARROW INDICATES LOCATION                             |

NOTES:
HOUSE HAS BEEN ANALYZED UTILIZING A PRESCRIPTIVE METHOD IN COMPLIANCE WITH INTERNATIONAL RESIDENTIAL CODES (IRC) UNLESS OTHERWISE NOTED.





SECOND FLOOR 2 BRACED WALL DETAIL

S-5 SCALE: 1/4" = 1'-0"

FIRST FLOOR S-5 SCALE: 1/4" = 1'-0"