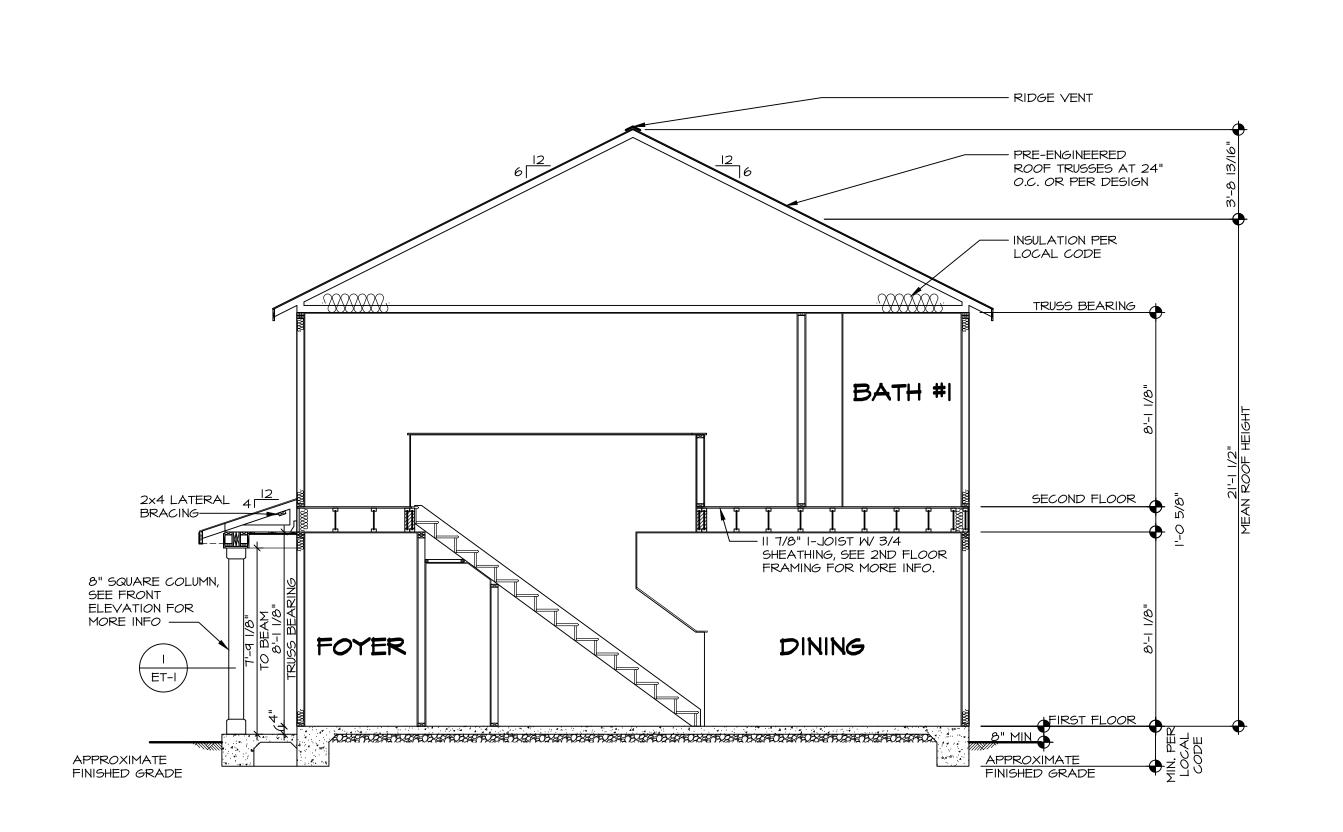

E 7'-0 1/2" HEADER HEIGHT UNLESS
- OTHERWISE NOTED.

  9. ALL HEADERS IN NON-BEARING WALLS SHALL BE A SINGLE FLAT 2X4 OR 2X6 ATTACHED TO CRIPPLES ABOVE IN ESS OTHERWISE NOTED.
- ABOVE, UNLESS OTHERWISE NOTED.

  10. TANKED WATER HEATER SHOWN AS BASE CONDITION,
  OPTIONAL TANKLESS WATER HEATER IS AVAILABLE IN
  LIEU OF TANKED WATER HEATER.

### GYPSUM NOTES

AT GARAGE:

GYPSUM BOARD AT COMMON WALLS, CEILINGS, BEAM WRAPS AND SUPPORTS PER STANDARD DETAIL FA-I(b) FIRE ASSEMBLIES OR AS REQUIRED BY LOCAL CODE.

AT STAIRS:

1/2" GYPSUM BOARD AT UNDERSIDE OF STAIRS AND WALLS IN CLOSET © NVR, Inc.

NVR, Inc.

NVR, Inc.

NVR, Inc.

Strick, MD 21703

NVR, Inc.

NVR, Inc. 5285 Westview Drive, Sui Frederick, MD 2170

SET NO. CD
VERSION OI
DRAWN BY
DATE:
OPTION

CEDAR

DRAWING TITLE

SECOND FLOOR PLAN



BUILDING SECTION - FOYER

SCALE: 1/4" = 1'-0"

CHUDOLLA SEBICK, WILL

|                |          | APT. NO.           | <br>ZIP  | ! |
|----------------|----------|--------------------|----------|---|
| <br> <br> <br> |          |                    | STATE    | - |
|                | COMM-LOT | <br>STREET ADDRESS | <br>CITY |   |
|                | ,        |                    |          |   |

NVR, Inc.
5285 Westview Drive, Suite 100
Frederick, MD 21703
con

VERSION OI
DRAWN BY
DATE:
OPTION

NG TITLE

DING SECTION - FOYER

DESCRIPTION

MODEL
CEDAR

DRAWING TITLE
BUILDING SECTION
OPTION DESCRIPTION



BUILDING SECTION - GARAGE

SCALE: 1/4" = 1'-0"

CHUDOLITA SEPARATA FAICK

|      |          | APT. NO.           | <br>ZIP  | - |
|------|----------|--------------------|----------|---|