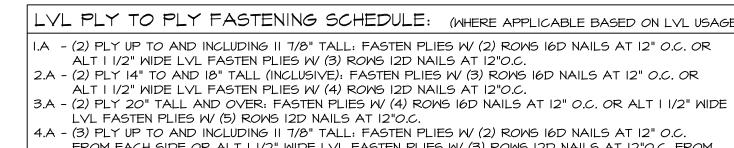

1037 | J-0246          |
| 2AP   | PRI 60 - II-14     | 39'-9 3/4" | 1038 | J-0400          |
| 2AQ   | PRI 60 - II-14     | 19'-9 3/4" | 1040 | J-0402          |
|       |                    |            |      |                 |
|       |                    |            |      |                 |
|       |                    |            |      |                 |

| LYLILI TO ILI TASILNINO SONLOULI                         |
|----------------------------------------------------------|
| I.A - (2) PLY UP TO AND INCLUDING II 7/8" TALL: FASTEN   |
| ALT I I/2" WIDE LVL FASTEN PLIES W/ (3) ROWS I2D         |
| 2,A - (2) PLY 14" TO AND 18" TALL (INCLUSIVE): FASTEN PL |
| ALT I I/2" WIDE LVL FASTEN PLIES W/ (4) ROWS I2D         |
|                                                          |



SEE SHOP DRAWING FOR ADDITIONAL INFORMATION.



PLIES W/ (3) ROWS 16D NAILS AT 12" O.C. OR

4.A - (3) PLY UP TO AND INCLUDING II 7/8" TALL: FASTEN PLIES W/ (2) ROWS I6D NAILS AT I2" O.C. FROM EACH SIDE OR ALT I 1/2" WIDE LVL FASTEN PLIES W/ (3) ROWS 12D NAILS AT 12"O.C. FROM

5.A - (3) PLY 14" TO AND 18" TALL (INCLUSIVE): FASTEN PLIES W/ (3) ROWS 16D NAILS AT 12" O.C. FROM EACH SIDE OR ALT I 1/2" WIDE LVL FASTEN PLIES W/ (4) ROWS 12D NAILS AT 12"O.C. FROM EACH SIDE.

6.A - (3) PLY 20" TALL AND OVER: FASTEN PLIES W (4) ROWS 16D NAILS AT 12" O.C. FROM EACH SIDE OR ALT I 1/2" WIDE LVL FASTEN PLIES W/ (5) ROWS 12D NAILS AT 12"O.C. FROM EACH SIDE. 7.A - (4) PLY (ALL SIZES): FASTEN PLIES W/ (2) ROWS I/2" DIAMETER A307 BOLTS AT 24" O.C.



LEGEND

BEARING WALL

JACKS

INDICATES BEARING FRO

POI