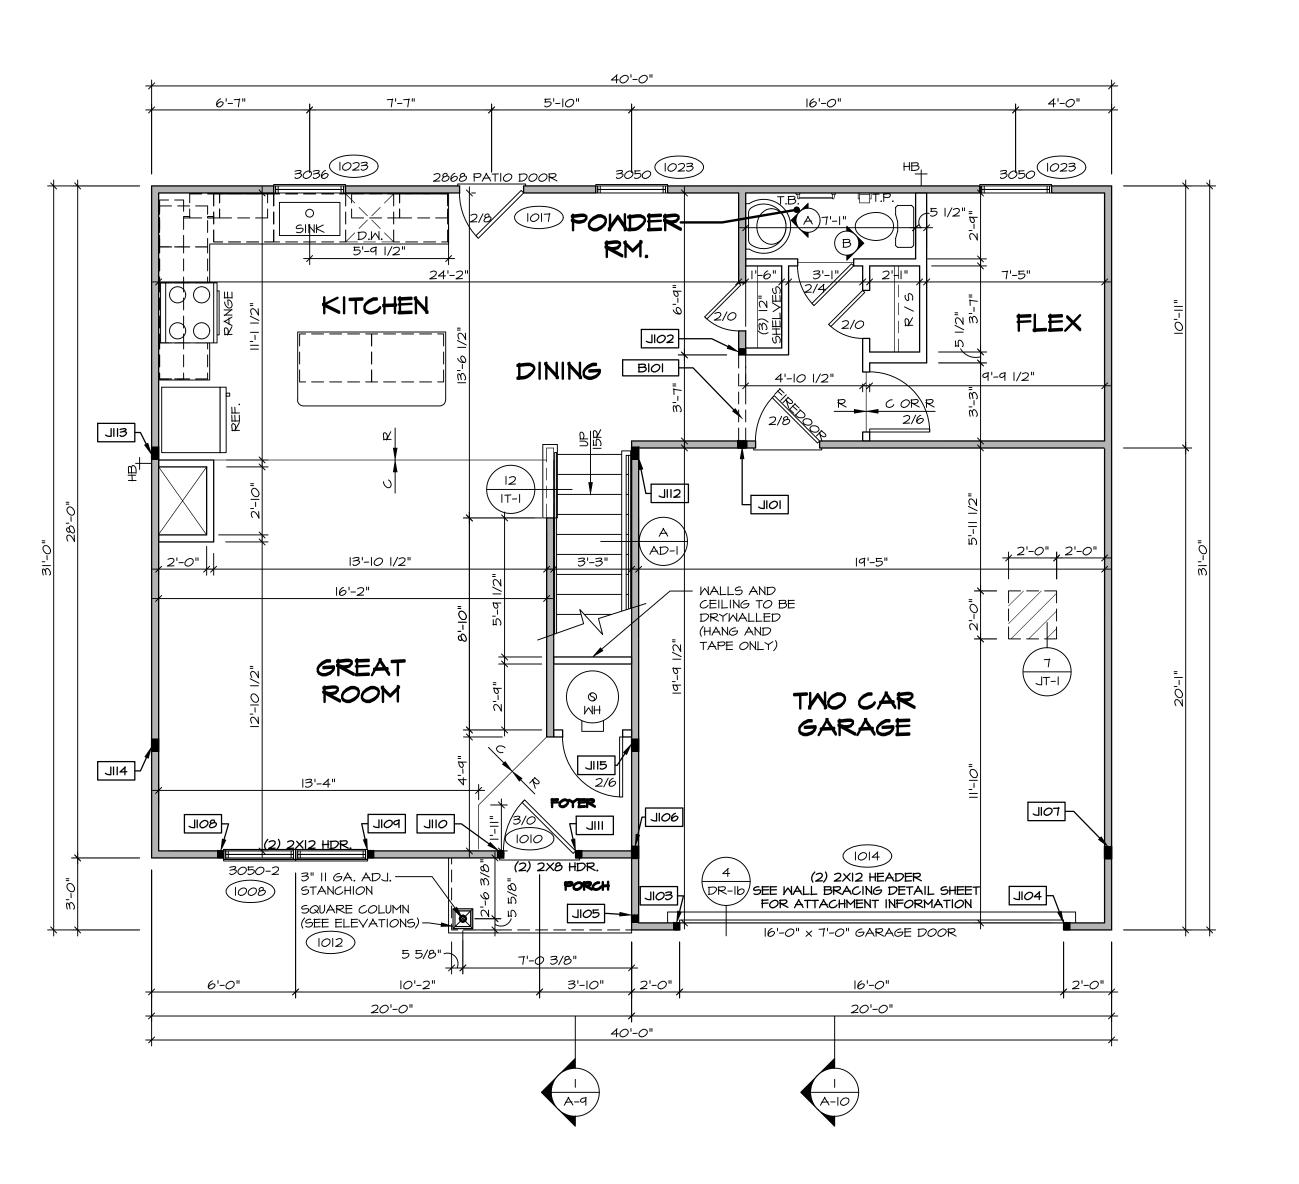

|                                       | SLAB F       | FOUNDATION |  |                                         |  | , |  |  |   | _ |                                         |
|---------------------------------------|--------------|------------|--|-----------------------------------------|--|---|--|--|---|---|-----------------------------------------|
|                                       | 5TD. DW65.   |            |  |                                         |  |   |  |  |   |   |                                         |
|                                       | ů,           |            |  |                                         |  |   |  |  |   |   |                                         |
| OVER SHEET OOF VOLUME AND VENT CALC'S | CS-I<br>CA-I |            |  |                                         |  |   |  |  |   |   |                                         |
| PEC SHEET                             | SS-I         |            |  |                                         |  |   |  |  | 1 |   |                                         |
| LEVATIONS                             | 4            |            |  |                                         |  |   |  |  |   |   |                                         |
| OUNDATIONS                            | 5            |            |  |                                         |  |   |  |  |   |   |                                         |
| DUNDATION HOLD DOWNS                  | 6            |            |  |                                         |  |   |  |  |   |   |                                         |
| UMBING                                | 7            |            |  |                                         |  |   |  |  |   |   |                                         |
| RST FLOOR PLAN                        | 9            |            |  |                                         |  |   |  |  |   |   |                                         |
| COND FLOOR PLAN ILDING SECTIONS       | 10<br>11/12  |            |  |                                         |  |   |  |  | 1 |   |                                         |
| COND FLOOR FRAMING                    | 19           |            |  |                                         |  |   |  |  |   |   |                                         |
| OOF FRAMING                           | 20           |            |  |                                         |  |   |  |  |   |   |                                         |
| JSS BRACING                           | 21           |            |  |                                         |  |   |  |  |   |   |                                         |
| LL BRACING                            | 22           |            |  |                                         |  |   |  |  |   |   |                                         |
|                                       |              |            |  |                                         |  |   |  |  |   |   |                                         |
|                                       |              |            |  |                                         |  |   |  |  |   |   |                                         |
|                                       |              |            |  |                                         |  |   |  |  | 1 |   |                                         |
|                                       |              |            |  |                                         |  |   |  |  |   |   |                                         |
|                                       |              |            |  |                                         |  |   |  |  |   |   |                                         |
|                                       |              |            |  |                                         |  |   |  |  |   |   |                                         |
|                                       |              |            |  |                                         |  |   |  |  |   |   |                                         |
|                                       |              |            |  |                                         |  |   |  |  |   |   |                                         |
|                                       |              |            |  |                                         |  |   |  |  |   |   |                                         |
|                                       |              |            |  |                                         |  |   |  |  |   |   |                                         |
|                                       |              |            |  |                                         |  |   |  |  |   |   |                                         |
|                                       |              |            |  |                                         |  |   |  |  |   |   |                                         |
|                                       |              |            |  |                                         |  |   |  |  |   |   |                                         |
|                                       |              |            |  |                                         |  |   |  |  |   |   |                                         |
|                                       |              |            |  |                                         |  |   |  |  |   |   |                                         |
|                                       |              |            |  |                                         |  |   |  |  |   |   |                                         |
|                                       |              |            |  |                                         |  |   |  |  |   |   |                                         |
|                                       |              |            |  |                                         |  |   |  |  | 1 |   |                                         |
|                                       |              |            |  |                                         |  |   |  |  |   |   |                                         |
|                                       |              |            |  |                                         |  |   |  |  |   |   |                                         |
|                                       |              |            |  |                                         |  |   |  |  |   |   |                                         |
|                                       |              |            |  |                                         |  |   |  |  |   |   |                                         |
|                                       |              |            |  |                                         |  |   |  |  |   |   |                                         |
|                                       |              |            |  |                                         |  |   |  |  |   |   |                                         |
|                                       |              |            |  |                                         |  |   |  |  |   |   |                                         |
|                                       |              |            |  |                                         |  |   |  |  | 1 |   |                                         |
|                                       |              |            |  |                                         |  |   |  |  |   |   |                                         |
|                                       |              |            |  |                                         |  |   |  |  |   |   |                                         |
|                                       |              |            |  |                                         |  |   |  |  |   |   |                                         |
|                                       |              |            |  |                                         |  |   |  |  |   |   |                                         |
|                                       |              |            |  |                                         |  |   |  |  |   |   |                                         |
|                                       |              |            |  |                                         |  |   |  |  | 1 |   |                                         |
|                                       |              |            |  |                                         |  |   |  |  |   |   |                                         |
|                                       |              |            |  |                                         |  |   |  |  |   |   |                                         |
|                                       |              |            |  |                                         |  |   |  |  | 1 |   |                                         |
|                                       |              |            |  |                                         |  |   |  |  |   |   |                                         |
|                                       |              |            |  |                                         |  |   |  |  |   |   |                                         |
|                                       |              |            |  |                                         |  |   |  |  |   |   |                                         |
|                                       |              |            |  |                                         |  |   |  |  |   |   |                                         |
|                                       |              |            |  |                                         |  |   |  |  |   |   |                                         |
|                                       |              |            |  |                                         |  |   |  |  | 1 |   |                                         |
|                                       |              |            |  |                                         |  |   |  |  |   |   |                                         |
|                                       |              |            |  |                                         |  |   |  |  |   |   |                                         |
|                                       |              |            |  |                                         |  |   |  |  |   |   |                                         |
|                                       |              |            |  |                                         |  |   |  |  |   |   |                                         |
|                                       |              |            |  |                                         |  |   |  |  |   |   |                                         |
|                                       |              |            |  |                                         |  |   |  |  |   |   |                                         |
|                                       |              |            |  |                                         |  |   |  |  |   |   |                                         |
|                                       |              |            |  |                                         |  |   |  |  | 1 |   |                                         |
|                                       | <u> </u>     |            |  | + + + + + + + + + + + + + + + + + + + + |  |   |  |  | 1 |   | + + + + + + + + + + + + + + + + + + + + |