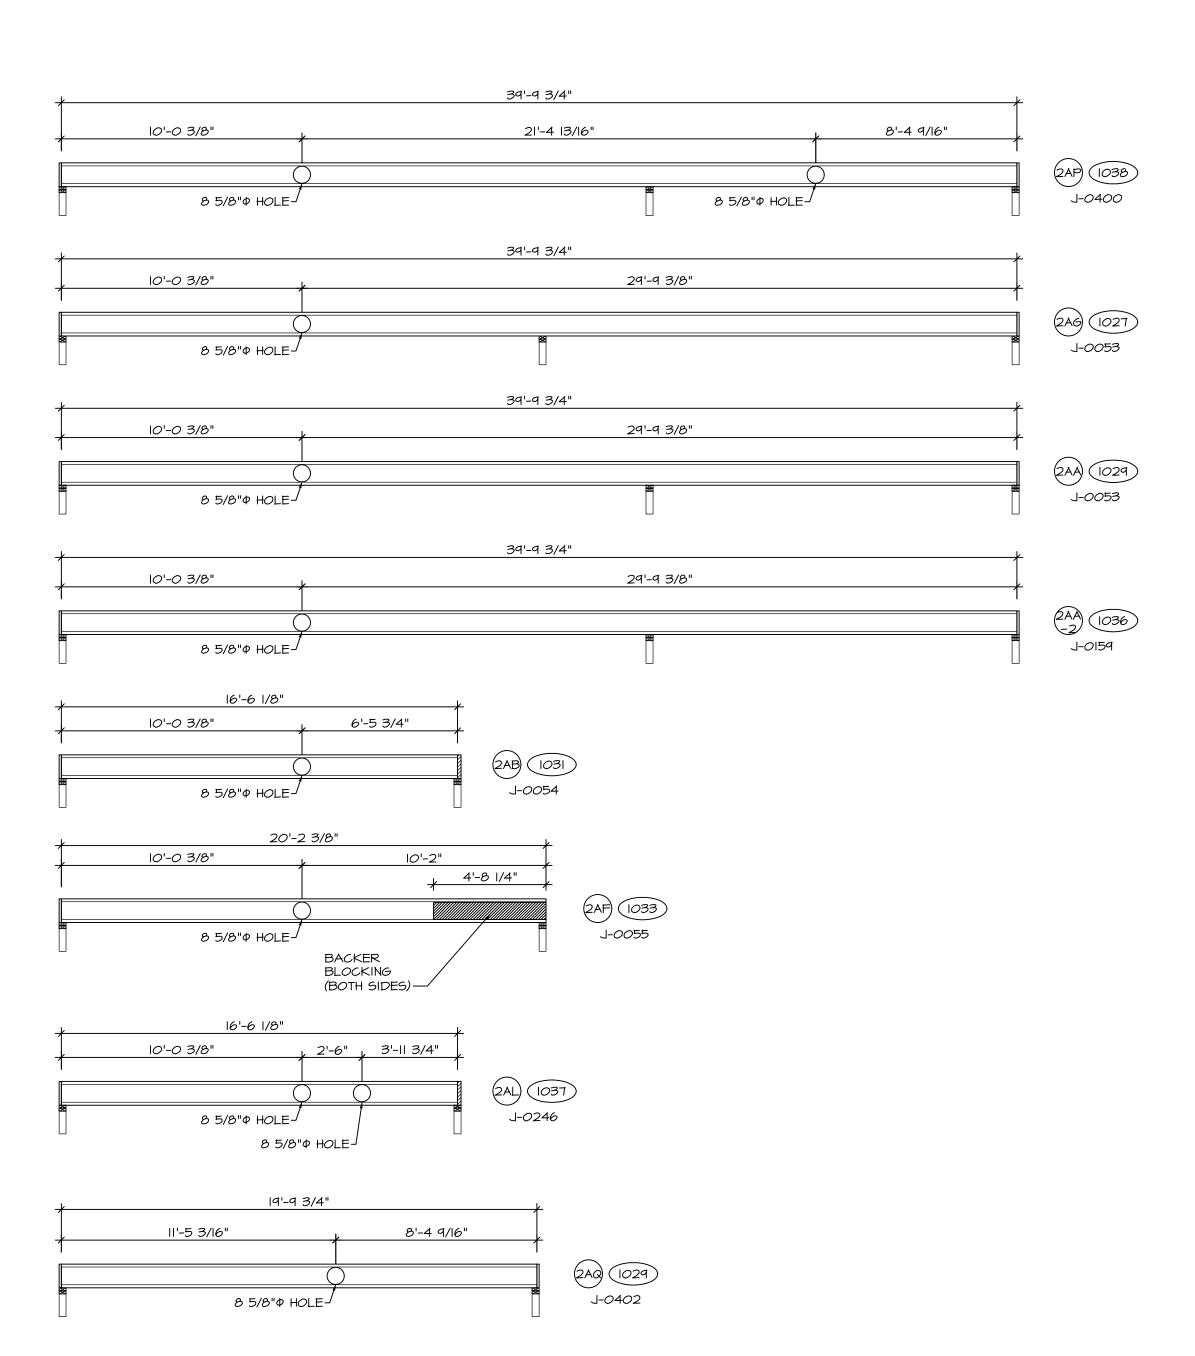

|                                       | SLAB F       | FOUNDATION |  |                                         |  | , |  |  |   | _ |                                         |
|---------------------------------------|--------------|------------|--|-----------------------------------------|--|---|--|--|---|---|-----------------------------------------|
|                                       | 5TD. DW65.   |            |  |                                         |  |   |  |  |   |   |                                         |
|                                       | ů,           |            |  |                                         |  |   |  |  |   |   |                                         |
| OVER SHEET OOF VOLUME AND VENT CALC'S | CS-I<br>CA-I |            |  |                                         |  |   |  |  |   |   |                                         |
| PEC SHEET                             | SS-I         |            |  |                                         |  |   |  |  | 1 |   |                                         |
| LEVATIONS                             | 4            |            |  |                                         |  |   |  |  |   |   |                                         |
| OUNDATIONS                            | 5            |            |  |                                         |  |   |  |  |   |   |                                         |
| DUNDATION HOLD DOWNS                  | 6            |            |  |                                         |  |   |  |  |   |   |                                         |
| UMBING                                | 7            |            |  |                                         |  |   |  |  |   |   |                                         |
| RST FLOOR PLAN                        | 9            |            |  |                                         |  |   |  |  |   |   |                                         |
| COND FLOOR PLAN ILDING SECTIONS       | 10<br>11/12  |            |  |                                         |  |   |  |  | 1 |   |                                         |
| COND FLOOR FRAMING                    | 19           |            |  |                                         |  |   |  |  |   |   |                                         |
| OOF FRAMING                           | 20           |            |  |                                         |  |   |  |  |   |   |                                         |
| JSS BRACING                           | 21           |            |  |                                         |  |   |  |  |   |   |                                         |
| LL BRACING                            | 22           |            |  |                                         |  |   |  |  |   |   |                                         |
|                                       |              |            |  |                                         |  |   |  |  |   |   |                                         |
|                                       |              |            |  |                                         |  |   |  |  |   |   |                                         |
|                                       |              |            |  |                                         |  |   |  |  | 1 |   |                                         |
|                                       |              |            |  |                                         |  |   |  |  |   |   |                                         |
|                                       |              |            |  |                                         |  |   |  |  |   |   |                                         |
|                                       |              |            |  |                                         |  |   |  |  |   |   |                                         |
|                                       |              |            |  |                                         |  |   |  |  |   |   |                                         |
|                                       |              |            |  |                                         |  |   |  |  |   |   |                                         |
|                                       |              |            |  |                                         |  |   |  |  |   |   |                                         |
|                                       |              |            |  |                                         |  |   |  |  |   |   |                                         |
|                                       |              |            |  |                                         |  |   |  |  |   |   |                                         |
|                                       |              |            |  |                                         |  |   |  |  |   |   |                                         |
|                                       |              |            |  |                                         |  |   |  |  |   |   |                                         |
|                                       |              |            |  |                                         |  |   |  |  |   |   |                                         |
|                                       |              |            |  |                                         |  |   |  |  |   |   |                                         |
|                                       |              |            |  |                                         |  |   |  |  |   |   |                                         |
|                                       |              |            |  |                                         |  |   |  |  |   |   |                                         |
|                                       |              |            |  |                                         |  |   |  |  | 1 |   |                                         |
|                                       |              |            |  |                                         |  |   |  |  |   |   |                                         |
|                                       |              |            |  |                                         |  |   |  |  |   |   |                                         |
|                                       |              |            |  |                                         |  |   |  |  |   |   |                                         |
|                                       |              |            |  |                                         |  |   |  |  |   |   |                                         |
|                                       |              |            |  |                                         |  |   |  |  |   |   |                                         |
|                                       |              |            |  |                                         |  |   |  |  |   |   |                                         |
|                                       |              |            |  |                                         |  |   |  |  |   |   |                                         |
|                                       |              |            |  |                                         |  |   |  |  | 1 |   |                                         |
|                                       |              |            |  |                                         |  |   |  |  |   |   |                                         |
|                                       |              |            |  |                                         |  |   |  |  |   |   |                                         |
|                                       |              |            |  |                                         |  |   |  |  |   |   |                                         |
|                                       |              |            |  |                                         |  |   |  |  |   |   |                                         |
|                                       |              |            |  |                                         |  |   |  |  |   |   |                                         |
|                                       |              |            |  |                                         |  |   |  |  | 1 |   |                                         |
|                                       |              |            |  |                                         |  |   |  |  |   |   |                                         |
|                                       |              |            |  |                                         |  |   |  |  |   |   |                                         |
|                                       |              |            |  |                                         |  |   |  |  | 1 |   |                                         |
|                                       |              |            |  |                                         |  |   |  |  |   |   |                                         |
|                                       |              |            |  |                                         |  |   |  |  |   |   |                                         |
|                                       |              |            |  |                                         |  |   |  |  |   |   |                                         |
|                                       |              |            |  |                                         |  |   |  |  |   |   |                                         |
|                                       |              |            |  |                                         |  |   |  |  |   |   |                                         |
|                                       |              |            |  |                                         |  |   |  |  | 1 |   |                                         |
|                                       |              |            |  |                                         |  |   |  |  |   |   |                                         |
|                                       |              |            |  |                                         |  |   |  |  |   |   |                                         |
|                                       |              |            |  |                                         |  |   |  |  |   |   |                                         |
|                                       |              |            |  |                                         |  |   |  |  |   |   |                                         |
|                                       |              |            |  |                                         |  |   |  |  |   |   |                                         |
|                                       |              |            |  |                                         |  |   |  |  |   |   |                                         |
|                                       |              |            |  |                                         |  |   |  |  |   |   |                                         |
|                                       |              |            |  |                                         |  |   |  |  | 1 |   |                                         |
|                                       | <u> </u>     |            |  | + + + + + + + + + + + + + + + + + + + + |  |   |  |  | 1 |   | + + + + + + + + + + + + + + + + + + + + |