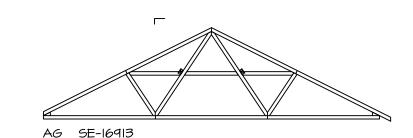

| VT    | 93346        | 12'-0" | 6-6/12            | -       |
| 1              | VT    | 93907        | 16'-0" | 6-6/12            | -       |
|                | VT    | 95401        | 20'-0" | 6-6/12            | -       |

| FIELD INSTALLED ROOF FRAMING BEAM/HEADER |                            |        |           |         |
|------------------------------------------|----------------------------|--------|-----------|---------|
| SCHEDULE                                 |                            |        |           |         |
| IDENTIFIER                               | DESCRIPTION                | LENGTH | ENG. NUM. | REMARKS |
| B301                                     | BEAM BUILT 2X8 - 2 PLY RFF | 7'-6"  | 1012      |         |







 $\overline{\mathcal{U}}$ 









TRUSS BRACING DETAILS

5-4 SCALE: 1/8" = 1'-0"

### TRUSS BRACING NOTES

- I. IF TRUSS DOES NOT APPEAR ON THIS TRUSS BRACING SHEET, NO ADDITIONAL LATERAL BRACING IS REQUIRED.
   2. IX6 SPF#2 LATERAL BRACES SHALL BE NAILED TO MINIMUM (3) TRUSS MEMBERS WITH MINIMUM (2) IOD NAILS. PROVISIONS MUST BE MADE AT ENDS OR SPECIFIED INTERVALS TO RESTRAIN OR ANCHOR LATERAL BRACING.
   3. WEB "T" BRACE, DETAIL 3/RF-Ic, IS REQUIRED WHERE LATERAL BRACING IS NOT CONTINUOUS ACROSS THREE (3) OR MORE TRUSSES AND MAY BE USED IN LIEU OF IX6 LATERAL BRACING.
- LIEU OF IX6 LATERAL BRACING.

  I. DIAGONAL BRACING REQUIRED WHEN LATERAL
- BRACING IS REQUIRED (7/RF-I) BRACING IS REQUIRED (7/RF-I)

  5. STUDDED GABLE BRACING DETAIL I/RF-Ic TO BE
  UTILIZED FOR TRUSSES 6'-9" IN HEIGHT OR GREATER.

  6. PARTIALLY SHE