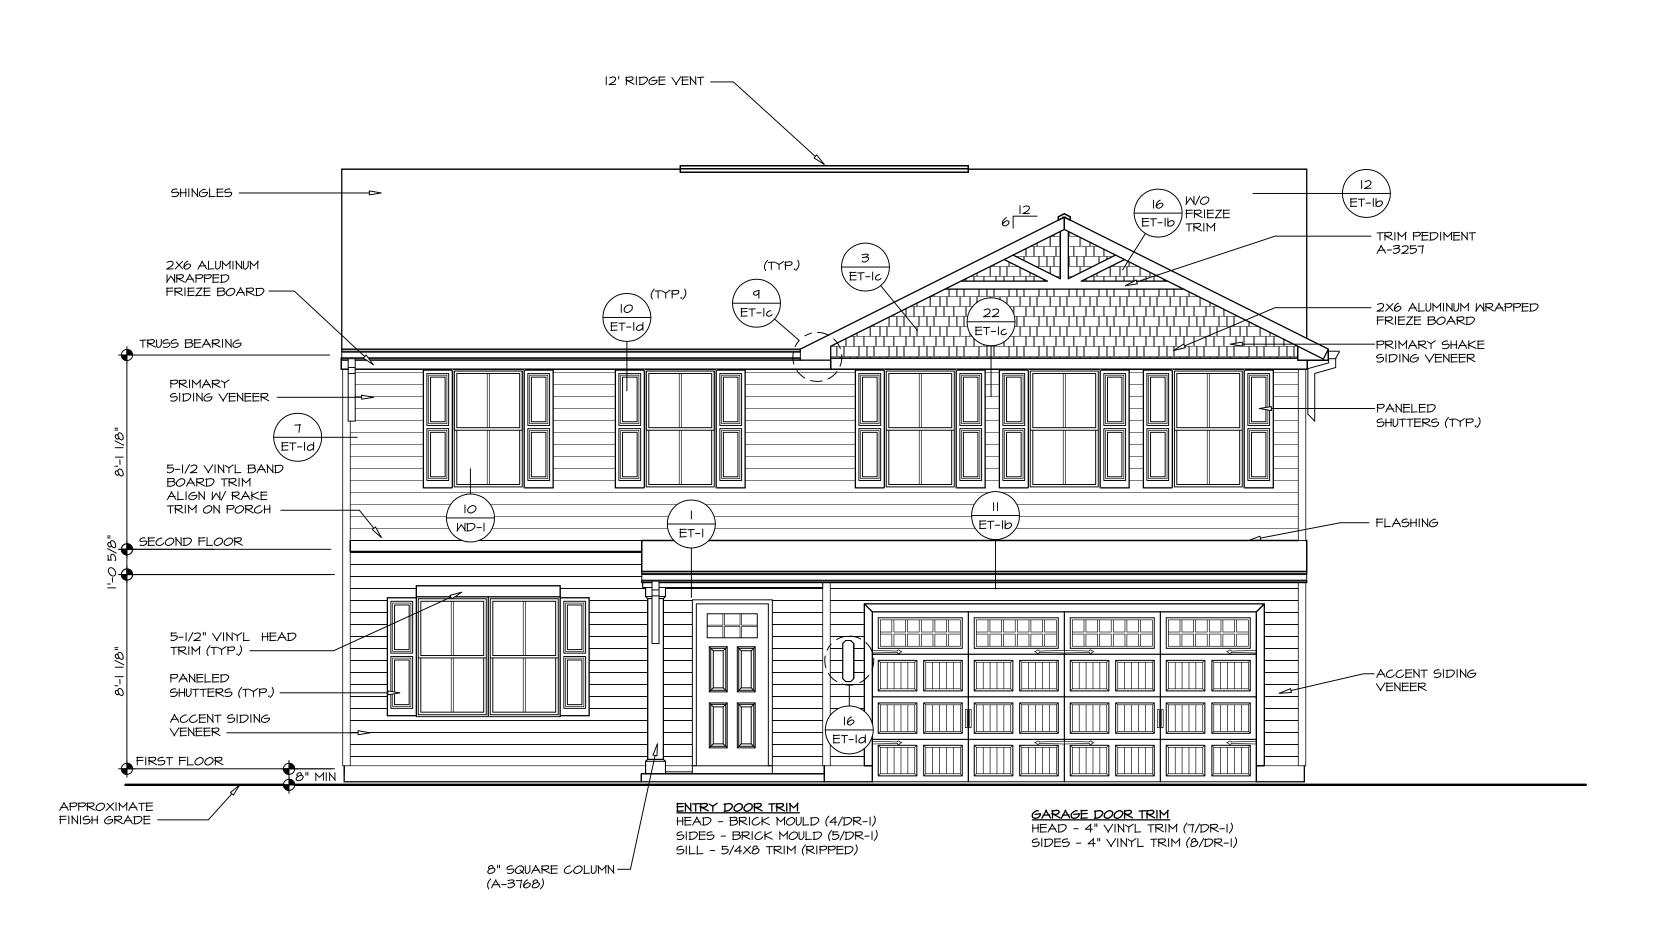

the house Garage bump out from main house Porch on front of house  Location / Area of house Main section of the house Garage bump out from main house Porch on front of house  Location / Area of house Main section of the house Garage bump out from main house Porch on front of house  Additional areas of vol                                                                                     | ELEVATION Floor Area (sq. ft.)  ELEVATION Floor Area (sq. ft.)  ELEVATION Floor Area (sq. ft.)                                           | "X"  Mean height (ft.)  Total House Volume  "X"  Mean height (ft.)  Total House Volume  "X"  Mean height (ft.)  Total House Volume  "X"  Total House Volume  "otal House Volume  Total House Volume  Total House Volume | Total volume (cu. Ft.)  Total volume (cu. Ft.) |











©NVR, Inc.,
The owner,
copyright anc
in these plan
to be repr
copied in a
whatsoever,
assigned to c
first obtaining



| 4   | LEFT ELEVATION      |  |
|-----|---------------------|--|
| A-I | SCALE: 1/8" = 1'-0" |  |

|            |          | PAD FOO | PTING SCH | EDULE     |         |
|------------|----------|---------|-----------|-----------|---------|
| IDENTIFIER | LENGTH   | MIDTH   | HEIGHT    | ENG. NUM. | REMARKS |
| F00I       | '-   /2" | l'-4"   | 0'-8"     | 50001     |         |
| F002       | 8'-7"    | l'-4"   | 0'-8"     | 50001     |         |
| F009       | 2'-0"    | 2'-0"   | 1'-0"     | 1016      |         |

|   | FOUNDATIO    | N DI. | AGONALS      |
|---|--------------|-------|--------------|
|   | A            |       | В            |
| А | 0"