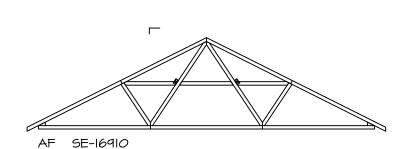

| VT    | 93346        | 12'-0" | 6-6/12            | -       |
| 1              | VT    | 93907        | 16'-0" | 6-6/12            | -       |
|                | VT    | 95401        | 20'-0" | 6-6/12            | -       |

| FIELD INSTALLED ROOF FRAMING BEAM/HEADER |                            |        |           |         |
|------------------------------------------|----------------------------|--------|-----------|---------|
| SCHEDULE                                 |                            |        |           |         |
| IDENTIFIER                               | DESCRIPTION                | LENGTH | ENG. NUM. | REMARKS |
| B301                                     | BEAM BUILT 2X8 - 2 PLY RFF | 7'-6"  | 1012      |         |







 $\overline{\mathcal{U}}$ 









TRUSS BRACING DETAILS

5-4 SCALE: 1/8" = 1'-0"

### TRUSS BRACING NOTES

- I. IF TRUSS DOES NOT APPEAR ON THIS TRUSS BRACING SHEET, NO ADDITIONAL LATERAL BRACING IS REQUIRED.
   2. IX6 SPF#2 LATERAL BRACES SHALL BE NAILED TO MINIMUM (3) TRUSS MEMBERS WITH MINIMUM (2) IOD NAILS. PROVISIONS MUST BE MADE AT ENDS OR SPECIFIED INTERVALS TO RESTRAIN OR ANCHOR LATERAL BRACING.
   3. WEB "T" BRACE, DETAIL 3/RF-Ic, IS REQUIRED WHERE LATERAL BRACING IS NOT CONTINUOUS ACROSS THREE (3) OR MORE TRUSSES AND MAY BE USED IN LIEU OF IX6 LATERAL BRACING.
- LIEU OF IX6 LATERAL BRACING.

  I. DIAGONAL BRACING REQUIRED WHEN LATERAL
- BRACING IS REQUIRED (7/RF-I) BRACING IS REQUIRED (7/RF-I)

  5. STUDDED GABLE BRACING DETAIL I/RF-Ic TO BE
  UTILIZED FOR TRUSSES 6'-9" IN HEIGHT OR GREATER.

  6. PARTIALLY S