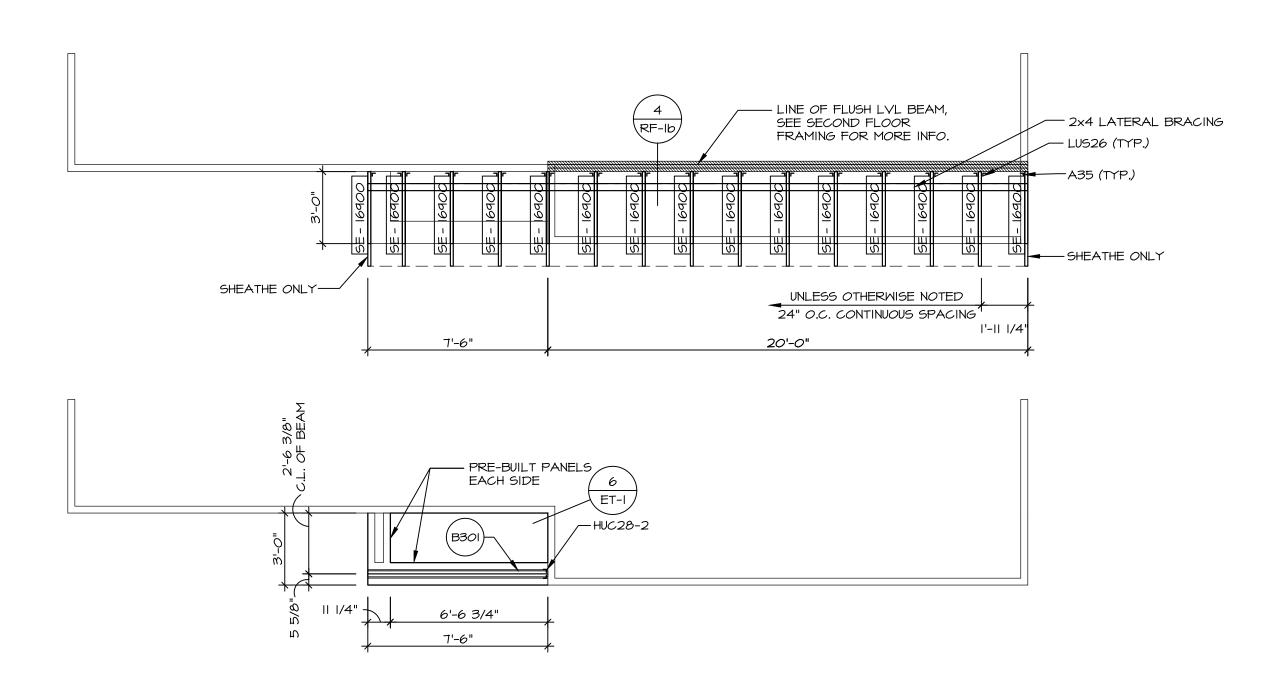

|                                       | SLAB F       | FOUNDATION |  |                                         |  | , |  |  |   | _ |                                         |
|---------------------------------------|--------------|------------|--|-----------------------------------------|--|---|--|--|---|---|-----------------------------------------|
|                                       | 5TD. DW65.   |            |  |                                         |  |   |  |  |   |   |                                         |
|                                       | ů,           |            |  |                                         |  |   |  |  |   |   |                                         |
| OVER SHEET OOF VOLUME AND VENT CALC'S | CS-I<br>CA-I |            |  |                                         |  |   |  |  |   |   |                                         |
| PEC SHEET                             | SS-I         |            |  |                                         |  |   |  |  | 1 |   |                                         |
| LEVATIONS                             | 4            |            |  |                                         |  |   |  |  |   |   |                                         |
| OUNDATIONS                            | 5            |            |  |                                         |  |   |  |  |   |   |                                         |
| DUNDATION HOLD DOWNS                  | 6            |            |  |                                         |  |   |  |  |   |   |                                         |
| UMBING                                | 7            |            |  |                                         |  |   |  |  |   |   |                                         |
| RST FLOOR PLAN                        | 9            |            |  |                                         |  |   |  |  |   |   |                                         |
| COND FLOOR PLAN ILDING SECTIONS       | 10<br>11/12  |            |  |                                         |  |   |  |  | 1 |   |                                         |
| COND FLOOR FRAMING                    | 19           |            |  |                                         |  |   |  |  |   |   |                                         |
| OOF FRAMING                           | 20           |            |  |                                         |  |   |  |  |   |   |                                         |
| JSS BRACING                           | 21           |            |  |                                         |  |   |  |  |   |   |                                         |
| LL BRACING                            | 22           |            |  |                                         |  |   |  |  |   |   |                                         |
|                                       |              |            |  |                                         |  |   |  |  |   |   |                                         |
|                                       |              |            |  |                                         |  |   |  |  |   |   |                                         |
|                                       |              |            |  |                                         |  |   |  |  | 1 |   |                                         |
|                                       |              |            |  |                                         |  |   |  |  |   |   |                                         |
|                                       |              |            |  |                                         |  |   |  |  |   |   |                                         |
|                                       |              |            |  |                                         |  |   |  |  |   |   |                                         |
|                                       |              |            |  |                                         |  |   |  |  |   |   |                                         |
|                                       |              |            |  |                                         |  |   |  |  |   |   |                                         |
|                                       |              |            |  |                                         |  |   |  |  |   |   |                                         |
|                                       |              |            |  |                                         |  |   |  |  |   |   |                                         |
|                                       |              |            |  |                                         |  |   |  |  |   |   |                                         |
|                                       |              |            |  |                                         |  |   |  |  |   |   |                                         |
|                                       |              |            |  |                                         |  |   |  |  |   |   |                                         |
|                                       |              |            |  |                                         |  |   |  |  |   |   |                                         |
|                                       |              |            |  |                                         |  |   |  |  |   |   |                                         |
|                                       |              |            |  |                                         |  |   |  |  |   |   |                                         |
|                                       |              |            |  |                                         |  |   |  |  |   |   |                                         |
|                                       |              |            |  |                                         |  |   |  |  | 1 |   |                                         |
|                                       |              |            |  |                                         |  |   |  |  |   |   |                                         |
|                                       |              |            |  |                                         |  |   |  |  |   |   |                                         |
|                                       |              |            |  |                                         |  |   |  |  |   |   |                                         |
|                                       |              |            |  |                                         |  |   |  |  |   |   |                                         |
|                                       |              |            |  |                                         |  |   |  |  |   |   |                                         |
|                                       |              |            |  |                                         |  |   |  |  |   |   |                                         |
|                                       |              |            |  |                                         |  |   |  |  |   |   |                                         |
|                                       |              |            |  |                                         |  |   |  |  | 1 |   |                                         |
|                                       |              |            |  |                                         |  |   |  |  |   |   |                                         |
|                                       |              |            |  |                                         |  |   |  |  |   |   |                                         |
|                                       |              |            |  |                                         |  |   |  |  |   |   |                                         |
|                                       |              |            |  |                                         |  |   |  |  |   |   |                                         |
|                                       |              |            |  |                                         |  |   |  |  |   |   |                                         |
|                                       |              |            |  |                                         |  |   |  |  | 1 |   |                                         |
|                                       |              |            |  |                                         |  |   |  |  |   |   |                                         |
|                                       |              |            |  |                                         |  |   |  |  |   |   |                                         |
|                                       |              |            |  |                                         |  |   |  |  | 1 |   |                                         |
|                                       |              |            |  |                                         |  |   |  |  |   |   |                                         |
|                                       |              |            |  |                                         |  |   |  |  |   |   |                                         |
|                                       |              |            |  |                                         |  |   |  |  |   |   |                                         |
|                                       |              |            |  |                                         |  |   |  |  |   |   |                                         |
|                                       |              |            |  |                                         |  |   |  |  |   |   |                                         |
|                                       |              |            |  |                                         |  |   |  |  | 1 |   |                                         |
|                                       |              |            |  |                                         |  |   |  |  |   |   |                                         |
|                                       |              |            |  |                                         |  |   |  |  |   |   |                                         |
|                                       |              |            |  |                                         |  |   |  |  |   |   |                                         |
|                                       |              |            |  |                                         |  |   |  |  |   |   |                                         |
|                                       |              |            |  |                                         |  |   |  |  |   |   |                                         |
|                                       |              |            |  |                                         |  |   |  |  |   |   |                                         |
|                                       |              |            |  |                                         |  |   |  |  |   |   |                                         |
|                                       |              |            |  |                                         |  |   |  |  | 1 |   |                                         |
|                                       | <u> </u>     |            |  | + + + + + + + + + + + + + + + + + + + + |  |   |  |  | 1 |   | + + + + + + + + + + + + + + + + + + + + |