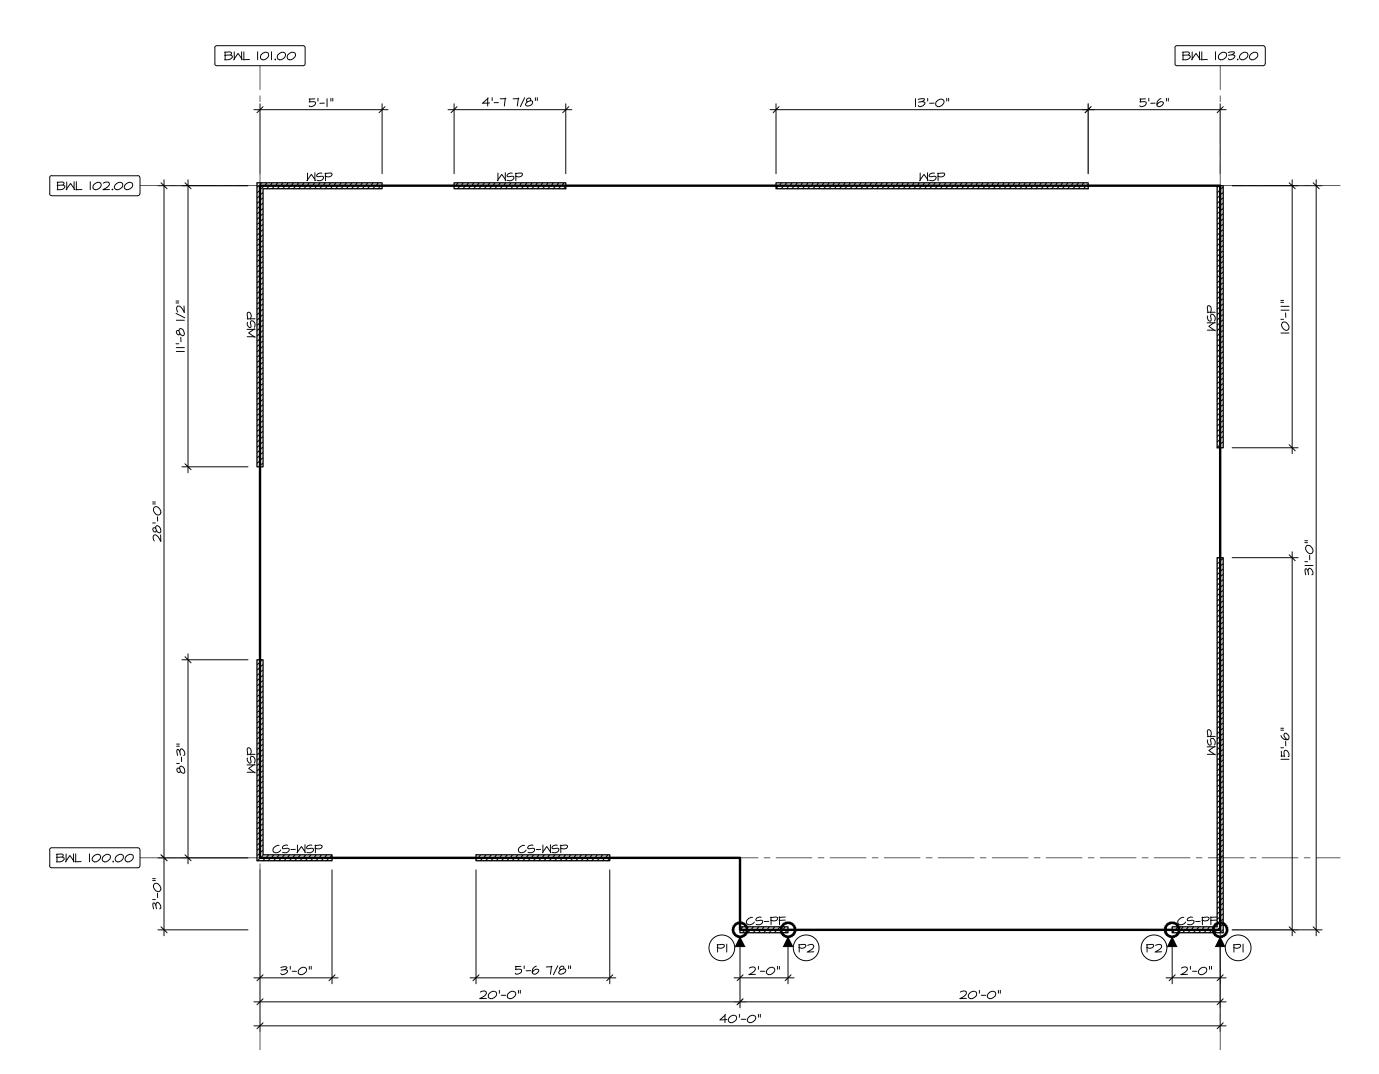

|                                       | SLAB F       | FOUNDATION |  |                                         |  | , |  |  |   | _ |                                         |
|---------------------------------------|--------------|------------|--|-----------------------------------------|--|---|--|--|---|---|-----------------------------------------|
|                                       | 5TD. DW65.   |            |  |                                         |  |   |  |  |   |   |                                         |
|                                       | ů,           |            |  |                                         |  |   |  |  |   |   |                                         |
| OVER SHEET OOF VOLUME AND VENT CALC'S | CS-I<br>CA-I |            |  |                                         |  |   |  |  |   |   |                                         |
| PEC SHEET                             | SS-I         |            |  |                                         |  |   |  |  | 1 |   |                                         |
| LEVATIONS                             | 4            |            |  |                                         |  |   |  |  |   |   |                                         |
| OUNDATIONS                            | 5            |            |  |                                         |  |   |  |  |   |   |                                         |
| DUNDATION HOLD DOWNS                  | 6            |            |  |                                         |  |   |  |  |   |   |                                         |
| UMBING                                | 7            |            |  |                                         |  |   |  |  |   |   |                                         |
| RST FLOOR PLAN                        | 9            |            |  |                                         |  |   |  |  |   |   |                                         |
| COND FLOOR PLAN ILDING SECTIONS       | 10<br>11/12  |            |  |                                         |  |   |  |  | 1 |   |                                         |
| COND FLOOR FRAMING                    | 19           |            |  |                                         |  |   |  |  |   |   |                                         |
| OOF FRAMING                           | 20           |            |  |                                         |  |   |  |  |   |   |                                         |
| JSS BRACING                           | 21           |            |  |                                         |  |   |  |  |   |   |                                         |
| LL BRACING                            | 22           |            |  |                                         |  |   |  |  |   |   |                                         |
|                                       |              |            |  |                                         |  |   |  |  |   |   |                                         |
|                                       |              |            |  |                                         |  |   |  |  |   |   |                                         |
|                                       |              |            |  |                                         |  |   |  |  | 1 |   |                                         |
|                                       |              |            |  |                                         |  |   |  |  |   |   |                                         |
|                                       |              |            |  |                                         |  |   |  |  |   |   |                                         |
|                                       |              |            |  |                                         |  |   |  |  |   |   |                                         |
|                                       |              |            |  |                                         |  |   |  |  |   |   |                                         |
|                                       |              |            |  |                                         |  |   |  |  |   |   |                                         |
|                                       |              |            |  |                                         |  |   |  |  |   |   |                                         |
|                                       |              |            |  |                                         |  |   |  |  |   |   |                                         |
|                                       |              |            |  |                                         |  |   |  |  |   |   |                                         |
|                                       |              |            |  |                                         |  |   |  |  |   |   |                                         |
|                                       |              |            |  |                                         |  |   |  |  |   |   |                                         |
|                                       |              |            |  |                                         |  |   |  |  |   |   |                                         |
|                                       |              |            |  |                                         |  |   |  |  |   |   |                                         |
|                                       |              |            |  |                                         |  |   |  |  |   |   |                                         |
|                                       |              |            |  |                                         |  |   |  |  |   |   |                                         |
|                                       |              |            |  |                                         |  |   |  |  | 1 |   |                                         |
|                                       |              |            |  |                                         |  |   |  |  |   |   |                                         |
|                                       |              |            |  |                                         |  |   |  |  |   |   |                                         |
|                                       |              |            |  |                                         |  |   |  |  |   |   |                                         |
|                                       |              |            |  |                                         |  |   |  |  |   |   |                                         |
|                                       |              |            |  |                                         |  |   |  |  |   |   |                                         |
|                                       |              |            |  |                                         |  |   |  |  |   |   |                                         |
|                                       |              |            |  |                                         |  |   |  |  |   |   |                                         |
|                                       |              |            |  |                                         |  |   |  |  | 1 |   |                                         |
|                                       |              |            |  |                                         |  |   |  |  |   |   |                                         |
|                                       |              |            |  |                                         |  |   |  |  |   |   |                                         |
|                                       |              |            |  |                                         |  |   |  |  |   |   |                                         |
|                                       |              |            |  |                                         |  |   |  |  |   |   |                                         |
|                                       |              |            |  |                                         |  |   |  |  |   |   |                                         |
|                                       |              |            |  |                                         |  |   |  |  | 1 |   |                                         |
|                                       |              |            |  |                                         |  |   |  |  |   |   |                                         |
|                                       |              |            |  |                                         |  |   |  |  |   |   |                                         |
|                                       |              |            |  |                                         |  |   |  |  | 1 |   |                                         |
|                                       |              |            |  |                                         |  |   |  |  |   |   |                                         |
|                                       |              |            |  |                                         |  |   |  |  |   |   |                                         |
|                                       |              |            |  |                                         |  |   |  |  |   |   |                                         |
|                                       |              |            |  |                                         |  |   |  |  |   |   |                                         |
|                                       |              |            |  |                                         |  |   |  |  |   |   |                                         |
|                                       |              |            |  |                                         |  |   |  |  | 1 |   |                                         |
|                                       |              |            |  |                                         |  |   |  |  |   |   |                                         |
|                                       |              |            |  |                                         |  |   |  |  |   |   |                                         |
|                                       |              |            |  |                                         |  |   |  |  |   |   |                                         |
|                                       |              |            |  |                                         |  |   |  |  |   |   |                                         |
|                                       |              |            |  |                                         |  |   |  |  |   |   |                                         |
|                                       |              |            |  |                                         |  |   |  |  |   |   |                                         |
|                                       |              |            |  |                                         |  |   |  |  |   |   |                                         |
|                                       |              |            |  |                                         |  |   |  |  | 1 |   |                                         |
|                                       | <u> </u>     |            |  | + + + + + + + + + + + + + + + + + + + + |  |   |  |  | 1 |   | + + + + + + + + + + + + + + + + + + + + |