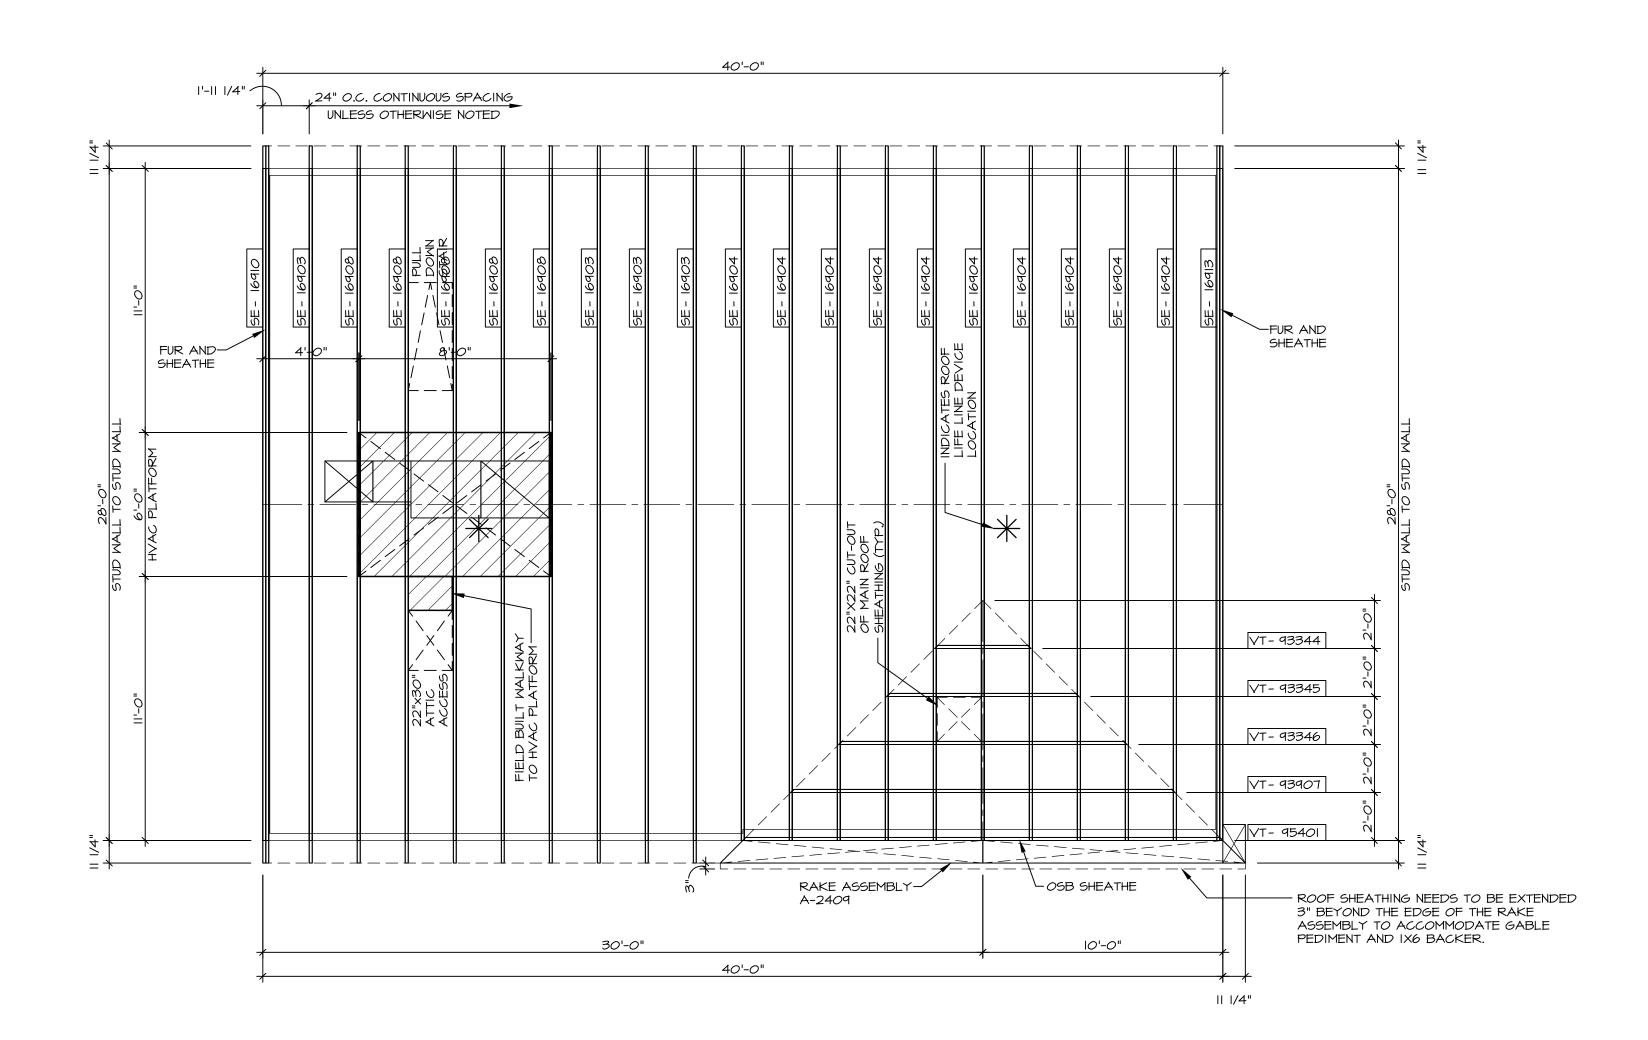

|                                       | SLAB F       | FOUNDATION |  |                                         |  | , |  |  |   | _ |                                         |
|---------------------------------------|--------------|------------|--|-----------------------------------------|--|---|--|--|---|---|-----------------------------------------|
|                                       | 5TD. DW65.   |            |  |                                         |  |   |  |  |   |   |                                         |
|                                       | ů,           |            |  |                                         |  |   |  |  |   |   |                                         |
| OVER SHEET OOF VOLUME AND VENT CALC'S | CS-I<br>CA-I |            |  |                                         |  |   |  |  |   |   |                                         |
| PEC SHEET                             | SS-I         |            |  |                                         |  |   |  |  | 1 |   |                                         |
| LEVATIONS                             | 4            |            |  |                                         |  |   |  |  |   |   |                                         |
| OUNDATIONS                            | 5            |            |  |                                         |  |   |  |  |   |   |                                         |
| DUNDATION HOLD DOWNS                  | 6            |            |  |                                         |  |   |  |  |   |   |                                         |
| UMBING                                | 7            |            |  |                                         |  |   |  |  |   |   |                                         |
| RST FLOOR PLAN                        | 9            |            |  |                                         |  |   |  |  |   |   |                                         |
| COND FLOOR PLAN ILDING SECTIONS       | 10<br>11/12  |            |  |                                         |  |   |  |  | 1 |   |                                         |
| COND FLOOR FRAMING                    | 19           |            |  |                                         |  |   |  |  |   |   |                                         |
| OOF FRAMING                           | 20           |            |  |                                         |  |   |  |  |   |   |                                         |
| JSS BRACING                           | 21           |            |  |                                         |  |   |  |  |   |   |                                         |
| LL BRACING                            | 22           |            |  |                                         |  |   |  |  |   |   |                                         |
|                                       |              |            |  |                                         |  |   |  |  |   |   |                                         |
|                                       |              |            |  |                                         |  |   |  |  |   |   |                                         |
|                                       |              |            |  |                                         |  |   |  |  | 1 |   |                                         |
|                                       |              |            |  |                                         |  |   |  |  |   |   |                                         |
|                                       |              |            |  |                                         |  |   |  |  |   |   |                                         |
|                                       |              |            |  |                                         |  |   |  |  |   |   |                                         |
|                                       |              |            |  |                                         |  |   |  |  |   |   |                                         |
|                                       |              |            |  |                                         |  |   |  |  |   |   |                                         |
|                                       |              |            |  |                                         |  |   |  |  |   |   |                                         |
|                                       |              |            |  |                                         |  |   |  |  |   |   |                                         |
|                                       |              |            |  |                                         |  |   |  |  |   |   |                                         |
|                                       |              |            |  |                                         |  |   |  |  |   |   |                                         |
|                                       |              |            |  |                                         |  |   |  |  |   |   |                                         |
|                                       |              |            |  |                                         |  |   |  |  |   |   |                                         |
|                                       |              |            |  |                                         |  |   |  |  |   |   |                                         |
|                                       |              |            |  |                                         |  |   |  |  |   |   |                                         |
|                                       |              |            |  |                                         |  |   |  |  |   |   |                                         |
|                                       |              |            |  |                                         |  |   |  |  | 1 |   |                                         |
|                                       |              |            |  |                                         |  |   |  |  |   |   |                                         |
|                                       |              |            |  |                                         |  |   |  |  |   |   |                                         |
|                                       |              |            |  |                                         |  |   |  |  |   |   |                                         |
|                                       |              |            |  |                                         |  |   |  |  |   |   |                                         |
|                                       |              |            |  |                                         |  |   |  |  |   |   |                                         |
|                                       |              |            |  |                                         |  |   |  |  |   |   |                                         |
|                                       |              |            |  |                                         |  |   |  |  |   |   |                                         |
|                                       |              |            |  |                                         |  |   |  |  | 1 |   |                                         |
|                                       |              |            |  |                                         |  |   |  |  |   |   |                                         |
|                                       |              |            |  |                                         |  |   |  |  |   |   |                                         |
|                                       |              |            |  |                                         |  |   |  |  |   |   |                                         |
|                                       |              |            |  |                                         |  |   |  |  |   |   |                                         |
|                                       |              |            |  |                                         |  |   |  |  |   |   |                                         |
|                                       |              |            |  |                                         |  |   |  |  | 1 |   |                                         |
|                                       |              |            |  |                                         |  |   |  |  |   |   |                                         |
|                                       |              |            |  |                                         |  |   |  |  |   |   |                                         |
|                                       |              |            |  |                                         |  |   |  |  | 1 |   |                                         |
|                                       |              |            |  |                                         |  |   |  |  |   |   |                                         |
|                                       |              |            |  |                                         |  |   |  |  |   |   |                                         |
|                                       |              |            |  |                                         |  |   |  |  |   |   |                                         |
|                                       |              |            |  |                                         |  |   |  |  |   |   |                                         |
|                                       |              |            |  |                                         |  |   |  |  |   |   |                                         |
|                                       |              |            |  |                                         |  |   |  |  | 1 |   |                                         |
|                                       |              |            |  |                                         |  |   |  |  |   |   |                                         |
|                                       |              |            |  |                                         |  |   |  |  |   |   |                                         |
|                                       |              |            |  |                                         |  |   |  |  |   |   |                                         |
|                                       |              |            |  |                                         |  |   |  |  |   |   |                                         |
|                                       |              |            |  |                                         |  |   |  |  |   |   |                                         |
|                                       |              |            |  |                                         |  |   |  |  |   |   |                                         |
|                                       |              |            |  |                                         |  |   |  |  |   |   |                                         |
|                                       |              |            |  |                                         |  |   |  |  | 1 |   |                                         |
|                                       | <u> </u>     |            |  | + + + + + + + + + + + + + + + + + + + + |  |   |  |  | 1 |   | + + + + + + + + + + + + + + + + + + + + |