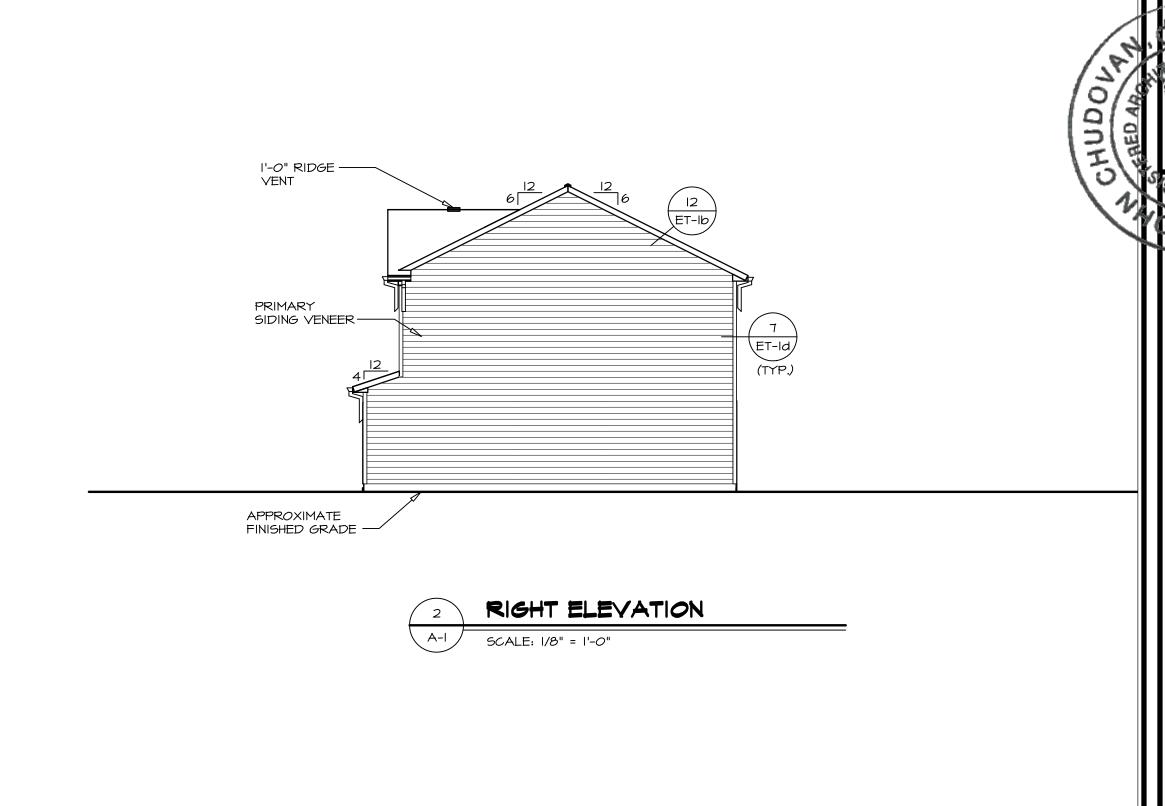

house Garage bump out from main house Porch on front of house  Location / Area of house Main section of the house Garage bump out from main house Porch on front of house  Location / Area of house Main section of the house Garage bump out from main house Porch on front of house  Additional areas of vol                                                                                     | ELEVATION Floor Area (sq. ft.)  ELEVATION Floor Area (sq. ft.)  ELEVATION Floor Area (sq. ft.)                                           | "X"  Mean height (ft.)  Total House Volume  "X"  Mean height (ft.)  Total House Volume  "X"  Mean height (ft.)  Total House Volume  "X"  Total House Volume  "otal House Volume  Total House Volume  Total House Volume | Total volume (cu. Ft.)  Total volume (cu. Ft.) |











©NVR, Inc.,
The owner,
copyright anc
in these plan
to be repr
copied in a
whatsoever,
assigned to c
first obtaining



| 4   | LEFT ELEVATION      |  |
|-----|---------------------|--|
| A-I | SCALE: 1/8" = 1'-0" |  |

|            |          | PAD FOO | PTING SCH | EDULE     |         |
|------------|----------|---------|-----------|-----------|---------|
| IDENTIFIER | LENGTH   | MIDTH   | HEIGHT    | ENG. NUM. | REMARKS |
| F00I       | '-   /2" | l'-4"   | 0'-8"     | 50001     |         |
| F002       | 8'-7"    | l'-4"   | 0'-8"     | 50001     |         |
| F009       | 2'-0"    | 2'-0"   | 1'-0"     | 1016      |         |

|   | FOUNDATIO    | N DI. | AGONALS      |
|---|--------------|-------|--------------|
|   | A            |       | В            |
| А | 0"           | Α