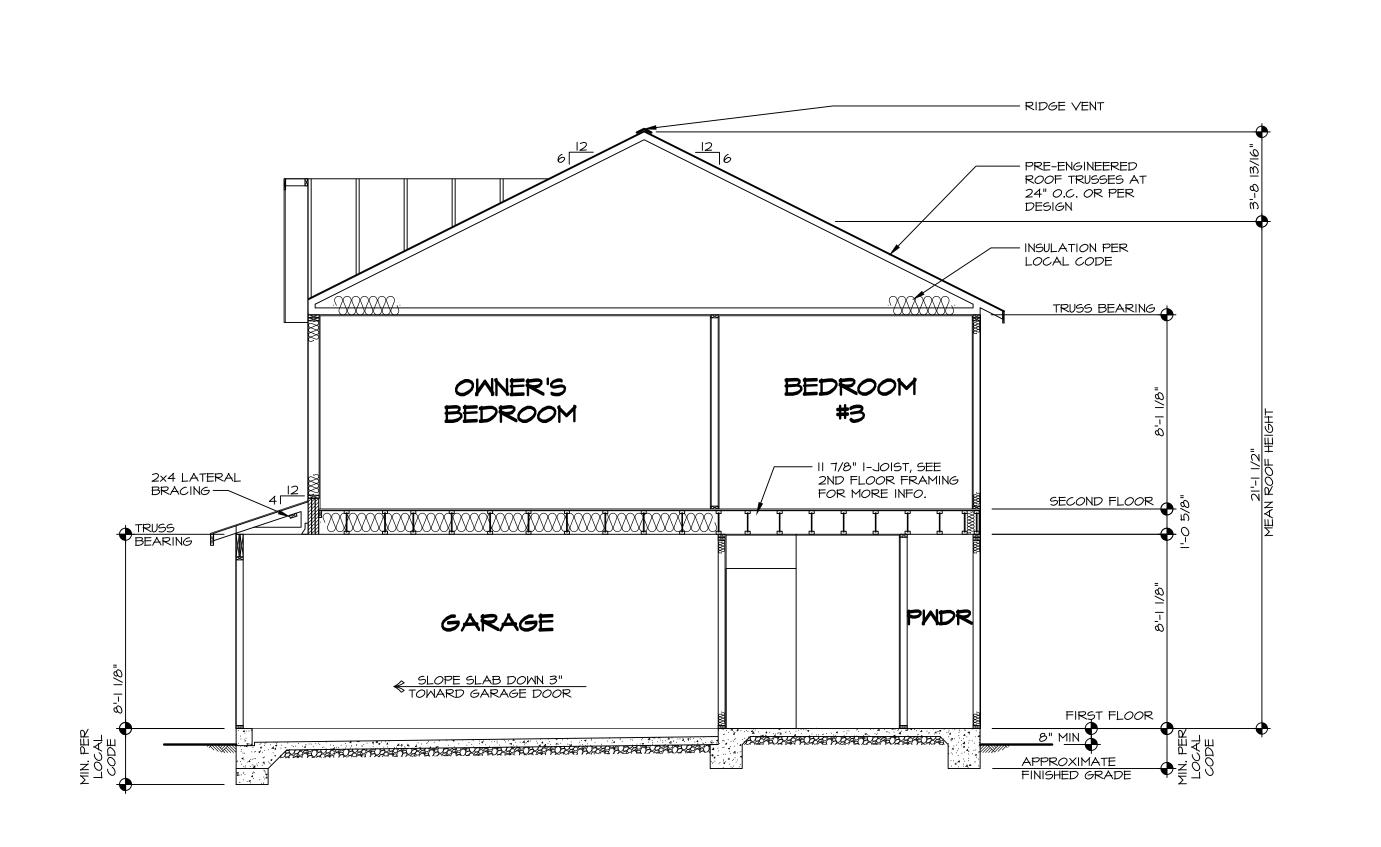

Inc.

NVR, Inc.

Strick, MD 21703

NVR, Inc.

NVR, Inc. 5285 Westview Drive, Sui Frederick, MD 2170

SET NO. CD
VERSION OI
DRAWN BY
DATE:
OPTION

CEDAR

DRAWING TITLE

SECOND FLOOR PLAN



BUILDING SECTION - FOYER

SCALE: 1/4" = 1'-0"

CHUDOLLA SEBICK, WILL

|                |          | APT. NO.           | <br>ZIP  | ! |
|----------------|----------|--------------------|----------|---|
| <br> <br> <br> |          |                    | STATE    | - |
|                | COMM-LOT | <br>STREET ADDRESS | <br>CITY |   |
|                | ,        |                    |          |   |

NVR, Inc.
5285 Westview Drive, Suite 100
Frederick, MD 21703
con

VERSION OI
DRAWN BY
DATE:
OPTION

NG TITLE

DING SECTION - FOYER

DESCRIPTION

MODEL
CEDAR

DRAWING TITLE
BUILDING SECTION
OPTION DESCRIPTION



BUILDING SECTION - GARAGE

SCALE: 1/4" = 1'-0"

CHUDOLITA SEPARATA FAICK

|      |          | APT. NO.           | <br>ZIP  | - |
|------|----------|--------------------|----------|---|
| <br> |          |                    | STATE    | ! |
|      | COMM-LOT | <br>STREET ADDRESS | <br>CITY |   |
|      |          |                    |          |   |

NVR, Inc. 5285 Westview Drive, Suite 100 Frederick, MD 21703

DRAWN BY
DATE:
OPTION

AWING TITLE
SUILDING SECTION - GARAGE
TION DESCRIPTION

| SECOND FLOOR FRAMING LENGTH SCHEDULE |                    |            |           |         |
|--------------------------------------|--------------------|------------|-----------|---------|
| IDENTIFIER                           | DESCRIPTION        | LENGTH     | ENG. NUM. | REMARKS |
| 2AA