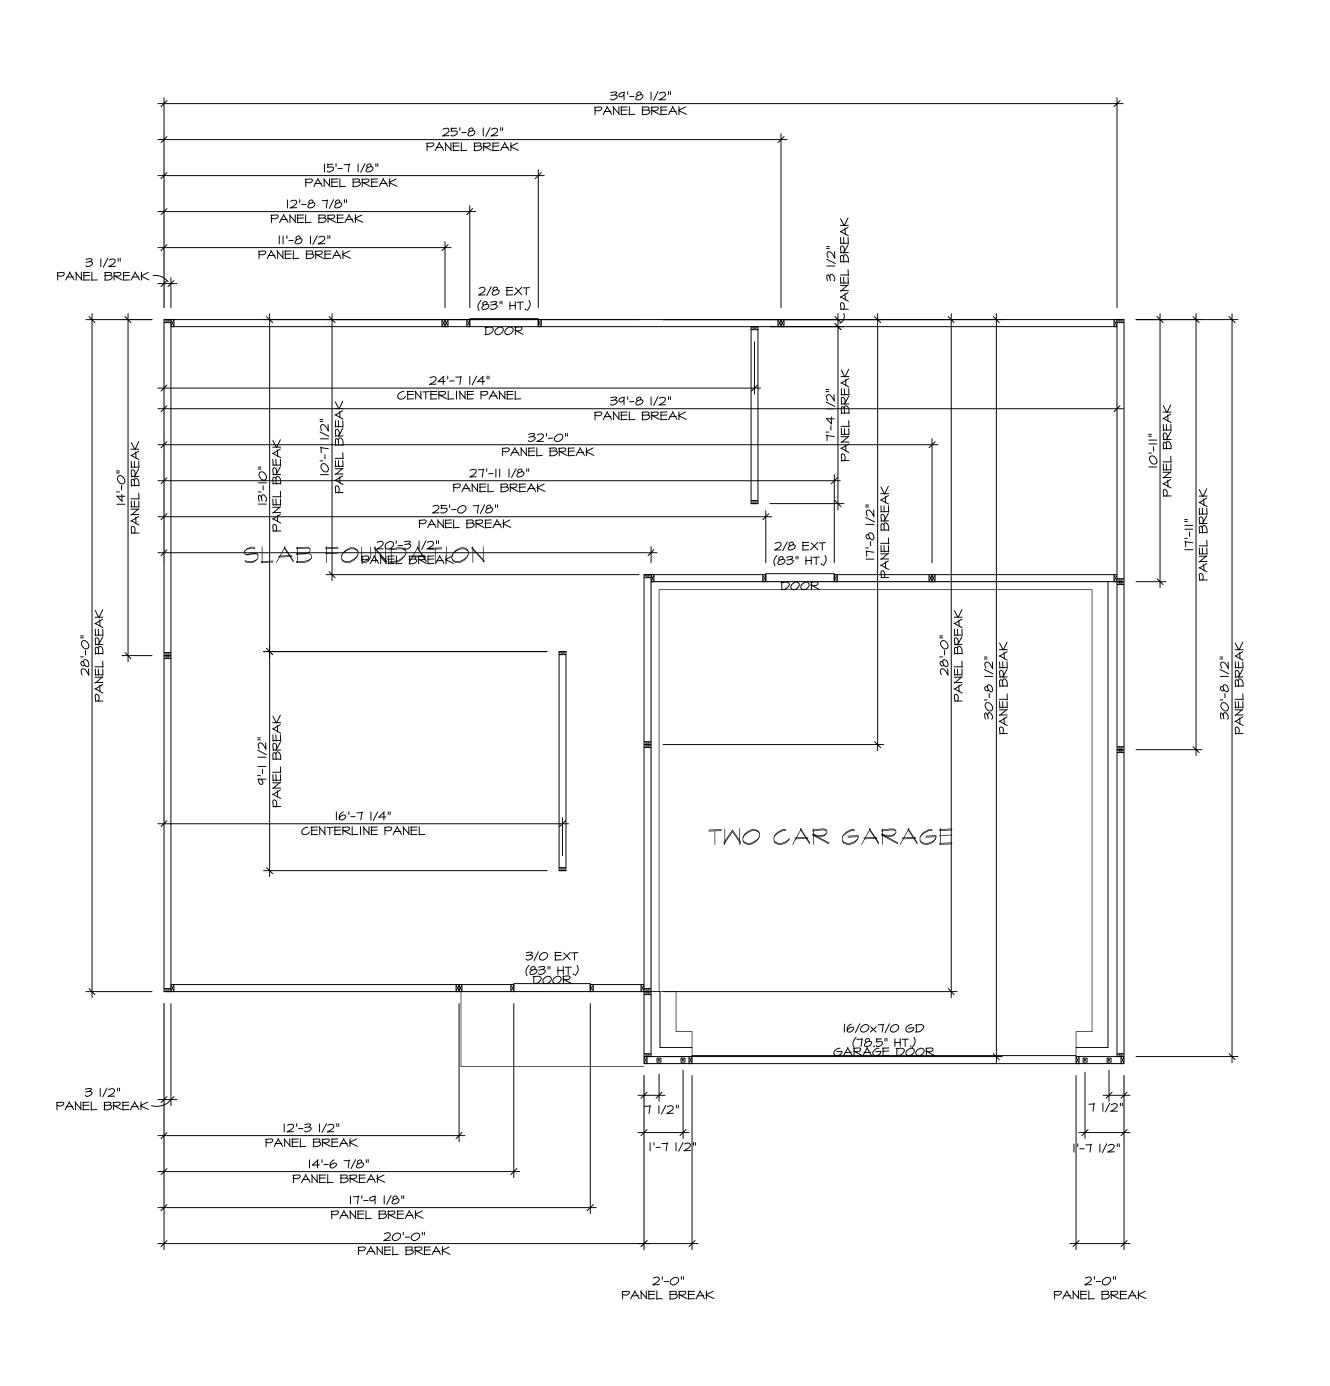

|                                       | SLAB F       | FOUNDATION |  |                                         |  | , |  |  |   | _ |                                         |
|---------------------------------------|--------------|------------|--|-----------------------------------------|--|---|--|--|---|---|-----------------------------------------|
|                                       | 5TD. DW65.   |            |  |                                         |  |   |  |  |   |   |                                         |
|                                       | ů,           |            |  |                                         |  |   |  |  |   |   |                                         |
| OVER SHEET OOF VOLUME AND VENT CALC'S | CS-I<br>CA-I |            |  |                                         |  |   |  |  |   |   |                                         |
| PEC SHEET                             | SS-I         |            |  |                                         |  |   |  |  | 1 |   |                                         |
| LEVATIONS                             | 4            |            |  |                                         |  |   |  |  |   |   |                                         |
| OUNDATIONS                            | 5            |            |  |                                         |  |   |  |  |   |   |                                         |
| DUNDATION HOLD DOWNS                  | 6            |            |  |                                         |  |   |  |  |   |   |                                         |
| UMBING                                | 7            |            |  |                                         |  |   |  |  |   |   |                                         |
| RST FLOOR PLAN                        | 9            |            |  |                                         |  |   |  |  |   |   |                                         |
| COND FLOOR PLAN ILDING SECTIONS       | 10<br>11/12  |            |  |                                         |  |   |  |  | 1 |   |                                         |
| COND FLOOR FRAMING                    | 19           |            |  |                                         |  |   |  |  |   |   |                                         |
| OOF FRAMING                           | 20           |            |  |                                         |  |   |  |  |   |   |                                         |
| JSS BRACING                           | 21           |            |  |                                         |  |   |  |  |   |   |                                         |
| LL BRACING                            | 22           |            |  |                                         |  |   |  |  |   |   |                                         |
|                                       |              |            |  |                                         |  |   |  |  |   |   |                                         |
|                                       |              |            |  |                                         |  |   |  |  |   |   |                                         |
|                                       |              |            |  |                                         |  |   |  |  | 1 |   |                                         |
|                                       |              |            |  |                                         |  |   |  |  |   |   |                                         |
|                                       |              |            |  |                                         |  |   |  |  |   |   |                                         |
|                                       |              |            |  |                                         |  |   |  |  |   |   |                                         |
|                                       |              |            |  |                                         |  |   |  |  |   |   |                                         |
|                                       |              |            |  |                                         |  |   |  |  |   |   |                                         |
|                                       |              |            |  |                                         |  |   |  |  |   |   |                                         |
|                                       |              |            |  |                                         |  |   |  |  |   |   |                                         |
|                                       |              |            |  |                                         |  |   |  |  |   |   |                                         |
|                                       |              |            |  |                                         |  |   |  |  |   |   |                                         |
|                                       |              |            |  |                                         |  |   |  |  |   |   |                                         |
|                                       |              |            |  |                                         |  |   |  |  |   |   |                                         |
|                                       |              |            |  |                                         |  |   |  |  |   |   |                                         |
|                                       |              |            |  |                                         |  |   |  |  |   |   |                                         |
|                                       |              |            |  |                                         |  |   |  |  |   |   |                                         |
|                                       |              |            |  |                                         |  |   |  |  | 1 |   |                                         |
|                                       |              |            |  |                                         |  |   |  |  |   |   |                                         |
|                                       |              |            |  |                                         |  |   |  |  |   |   |                                         |
|                                       |              |            |  |                                         |  |   |  |  |   |   |                                         |
|                                       |              |            |  |                                         |  |   |  |  |   |   |                                         |
|                                       |              |            |  |                                         |  |   |  |  |   |   |                                         |
|                                       |              |            |  |                                         |  |   |  |  |   |   |                                         |
|                                       |              |            |  |                                         |  |   |  |  |   |   |                                         |
|                                       |              |            |  |                                         |  |   |  |  | 1 |   |                                         |
|                                       |              |            |  |                                         |  |   |  |  |   |   |                                         |
|                                       |              |            |  |                                         |  |   |  |  |   |   |                                         |
|                                       |              |            |  |                                         |  |   |  |  |   |   |                                         |
|                                       |              |            |  |                                         |  |   |  |  |   |   |                                         |
|                                       |              |            |  |                                         |  |   |  |  |   |   |                                         |
|                                       |              |            |  |                                         |  |   |  |  | 1 |   |                                         |
|                                       |              |            |  |                                         |  |   |  |  |   |   |                                         |
|                                       |              |            |  |                                         |  |   |  |  |   |   |                                         |
|                                       |              |            |  |                                         |  |   |  |  | 1 |   |                                         |
|                                       |              |            |  |                                         |  |   |  |  |   |   |                                         |
|                                       |              |            |  |                                         |  |   |  |  |   |   |                                         |
|                                       |              |            |  |                                         |  |   |  |  |   |   |                                         |
|                                       |              |            |  |                                         |  |   |  |  |   |   |                                         |
|                                       |              |            |  |                                         |  |   |  |  |   |   |                                         |
|                                       |              |            |  |                                         |  |   |  |  | 1 |   |                                         |
|                                       |              |            |  |                                         |  |   |  |  |   |   |                                         |
|                                       |              |            |  |                                         |  |   |  |  |   |   |                                         |
|                                       |              |            |  |                                         |  |   |  |  |   |   |                                         |
|                                       |              |            |  |                                         |  |   |  |  |   |   |                                         |
|                                       |              |            |  |                                         |  |   |  |  |   |   |                                         |
|                                       |              |            |  |                                         |  |   |  |  |   |   |                                         |
|                                       |              |            |  |                                         |  |   |  |  |   |   |                                         |
|                                       |              |            |  |                                         |  |   |  |  | 1 |   |                                         |
|                                       | <u> </u>     |            |  | + + + + + + + + + + + + + + + + + + + + |  |   |  |  | 1 |   | + + + + + + + + + + + + + + + + + + + + |