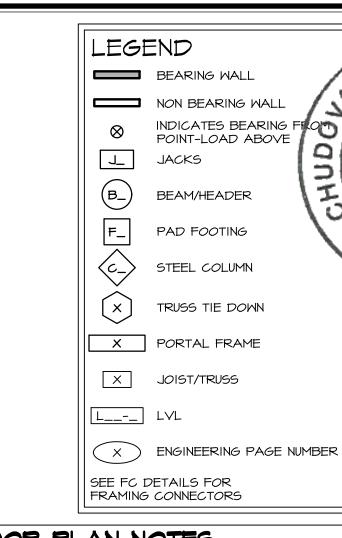

|         |  |  |
| OIL           | JACK - (2) 2X4 SPF STUD GRADE | 1010      |         |  |  |
| IIL           | JACK - (2) 2X4 SPF STUD GRADE | 1010      |         |  |  |
| JII2          | JACK - (4) 2X4 SPF STUD GRADE | 1006      |         |  |  |
| SIIL          | JACK - (4) 2X4 SPF STUD GRADE | 1006      |         |  |  |
| JII4          | JACK - (4) 2X4 SPF STUD GRADE | 1006      |         |  |  |
| JII5          | JACK - (4) 2X4 SPF STUD GRADE | 1006      |         |  |  |

| FIELD      | INSTALLED FIRST FL       | OOR BEAM | HEADER    | SCHEDULE |
|------------|--------------------------|----------|-----------|----------|
| IDENTIFIER | DESCRIPTION              | LENGTH   | ENG. NUM. | REMARKS  |
| BIOI       | INT HEADER - 2X8 - 2 PLY | 4'-1"    | 1019      |          |







### FLOOR PLAN NOTES

- ALL HEADERS ARE (2) 2x6 w/ 2x4 WALLS OR (3) 2x6 w/ 2x6 WALLS, UNLESS OTHERWISE NOTED. ALL HEADERS TO HAVE (1) 2x4 OR 2x6 JACK AND KING STUD EACH END, UNLESS OTHERWISE NOTED. MULTI-OPENING HEADERS TO HAVE (2) JACKS AT INTERMEDIATE BEARING, UNLESS OTHERWISE NOTED. NO ADDITIONAL FLOOR SYSTEM BLOCKING OR CONTINUOUS LOAD PATH JACKS ARE REQUIRED UNLESS OTHERWISE NOTED.
- ALL EXTERIOR WALLS TO BE 4" W/ OSB OR 3 1/2" W/ LAMINATED FIBROUS STRUCTURAL SHEATHING, ALL
- INTERIOR WALLS TO BE 3 1/2", UNLESS OTHERWISE NOTED. HATCHED AREAS INDICATE DROPPED CEILINGS. ALL
- DROPPED CEILINGS ARE 12" UNLESS OTHERWISE NOTED. SEE "BRACED WALL PANEL DETAIL SHEET" FOR SPECIAL WALL FRAMING LOCATIONS AND HEADER SIZES, IF APPLICABLE.
- 5. SEE STANDARD DETAIL CATEGORY "IT" SHEET(S) FOR
- INTE