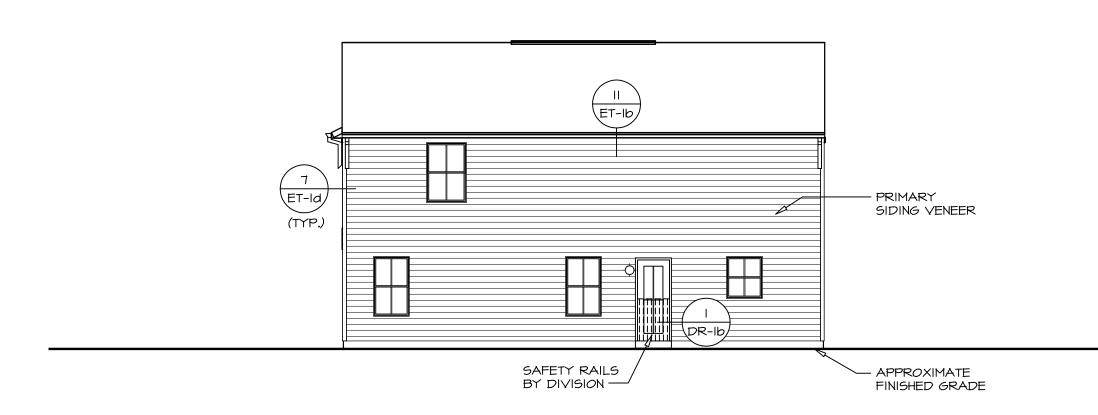

|                                       | SLAB F       | FOUNDATION |  |                                         |  | , |  |  |   | _ |                                         |
|---------------------------------------|--------------|------------|--|-----------------------------------------|--|---|--|--|---|---|-----------------------------------------|
|                                       | 5TD. DW65.   |            |  |                                         |  |   |  |  |   |   |                                         |
|                                       | ů,           |            |  |                                         |  |   |  |  |   |   |                                         |
| OVER SHEET OOF VOLUME AND VENT CALC'S | CS-I<br>CA-I |            |  |                                         |  |   |  |  |   |   |                                         |
| PEC SHEET                             | SS-I         |            |  |                                         |  |   |  |  | 1 |   |                                         |
| LEVATIONS                             | 4            |            |  |                                         |  |   |  |  |   |   |                                         |
| OUNDATIONS                            | 5            |            |  |                                         |  |   |  |  |   |   |                                         |
| DUNDATION HOLD DOWNS                  | 6            |            |  |                                         |  |   |  |  |   |   |                                         |
| UMBING                                | 7            |            |  |                                         |  |   |  |  |   |   |                                         |
| RST FLOOR PLAN                        | 9            |            |  |                                         |  |   |  |  |   |   |                                         |
| COND FLOOR PLAN ILDING SECTIONS       | 10<br>11/12  |            |  |                                         |  |   |  |  | 1 |   |                                         |
| COND FLOOR FRAMING                    | 19           |            |  |                                         |  |   |  |  |   |   |                                         |
| OOF FRAMING                           | 20           |            |  |                                         |  |   |  |  |   |   |                                         |
| JSS BRACING                           | 21           |            |  |                                         |  |   |  |  |   |   |                                         |
| LL BRACING                            | 22           |            |  |                                         |  |   |  |  |   |   |                                         |
|                                       |              |            |  |                                         |  |   |  |  |   |   |                                         |
|                                       |              |            |  |                                         |  |   |  |  |   |   |                                         |
|                                       |              |            |  |                                         |  |   |  |  | 1 |   |                                         |
|                                       |              |            |  |                                         |  |   |  |  |   |   |                                         |
|                                       |              |            |  |                                         |  |   |  |  |   |   |                                         |
|                                       |              |            |  |                                         |  |   |  |  |   |   |                                         |
|                                       |              |            |  |                                         |  |   |  |  |   |   |                                         |
|                                       |              |            |  |                                         |  |   |  |  |   |   |                                         |
|                                       |              |            |  |                                         |  |   |  |  |   |   |                                         |
|                                       |              |            |  |                                         |  |   |  |  |   |   |                                         |
|                                       |              |            |  |                                         |  |   |  |  |   |   |                                         |
|                                       |              |            |  |                                         |  |   |  |  |   |   |                                         |
|                                       |              |            |  |                                         |  |   |  |  |   |   |                                         |
|                                       |              |            |  |                                         |  |   |  |  |   |   |                                         |
|                                       |              |            |  |                                         |  |   |  |  |   |   |                                         |
|                                       |              |            |  |                                         |  |   |  |  |   |   |                                         |
|                                       |              |            |  |                                         |  |   |  |  |   |   |                                         |
|                                       |              |            |  |                                         |  |   |  |  | 1 |   |                                         |
|                                       |              |            |  |                                         |  |   |  |  |   |   |                                         |
|                                       |              |            |  |                                         |  |   |  |  |   |   |                                         |
|                                       |              |            |  |                                         |  |   |  |  |   |   |                                         |
|                                       |              |            |  |                                         |  |   |  |  |   |   |                                         |
|                                       |              |            |  |                                         |  |   |  |  |   |   |                                         |
|                                       |              |            |  |                                         |  |   |  |  |   |   |                                         |
|                                       |              |            |  |                                         |  |   |  |  |   |   |                                         |
|                                       |              |            |  |                                         |  |   |  |  | 1 |   |                                         |
|                                       |              |            |  |                                         |  |   |  |  |   |   |                                         |
|                                       |              |            |  |                                         |  |   |  |  |   |   |                                         |
|                                       |              |            |  |                                         |  |   |  |  |   |   |                                         |
|                                       |              |            |  |                                         |  |   |  |  |   |   |                                         |
|                                       |              |            |  |                                         |  |   |  |  |   |   |                                         |
|                                       |              |            |  |                                         |  |   |  |  | 1 |   |                                         |
|                                       |              |            |  |                                         |  |   |  |  |   |   |                                         |
|                                       |              |            |  |                                         |  |   |  |  |   |   |                                         |
|                                       |              |            |  |                                         |  |   |  |  | 1 |   |                                         |
|                                       |              |            |  |                                         |  |   |  |  |   |   |                                         |
|                                       |              |            |  |                                         |  |   |  |  |   |   |                                         |
|                                       |              |            |  |                                         |  |   |  |  |   |   |                                         |
|                                       |              |            |  |                                         |  |   |  |  |   |   |                                         |
|                                       |              |            |  |                                         |  |   |  |  |   |   |                                         |
|                                       |              |            |  |                                         |  |   |  |  | 1 |   |                                         |
|                                       |              |            |  |                                         |  |   |  |  |   |   |                                         |
|                                       |              |            |  |                                         |  |   |  |  |   |   |                                         |
|                                       |              |            |  |                                         |  |   |  |  |   |   |                                         |
|                                       |              |            |  |                                         |  |   |  |  |   |   |                                         |
|                                       |              |            |  |                                         |  |   |  |  |   |   |                                         |
|                                       |              |            |  |                                         |  |   |  |  |   |   |                                         |
|                                       |              |            |  |                                         |  |   |  |  |   |   |                                         |
|                                       |              |            |  |                                         |  |   |  |  | 1 |   |                                         |
|                                       | <u> </u>     |            |  | + + + + + + + + + + + + + + + + + + + + |  |   |  |  | 1 |   | + + + + + + + + + + + + + + + + + + + + |