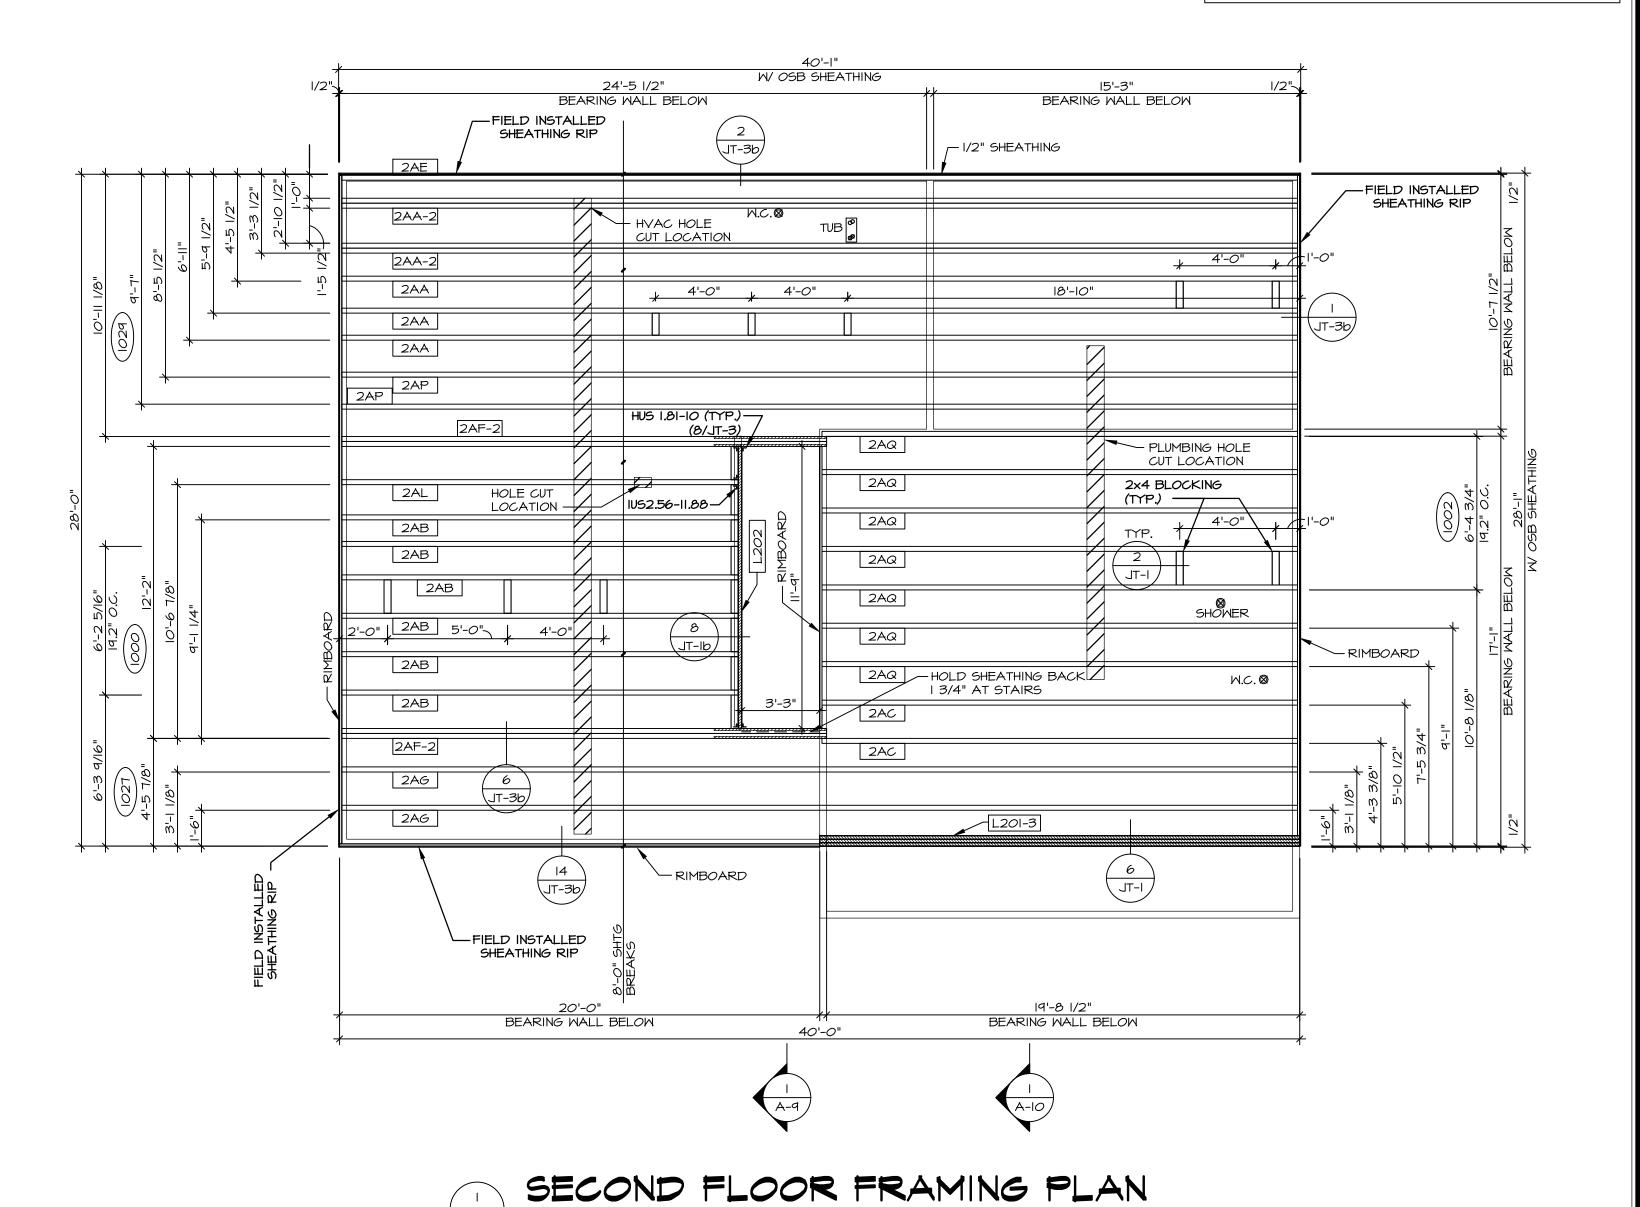

|                                       | SLAB F       | FOUNDATION |  |                                         |  | , |  |  |   | _ |                                         |
|---------------------------------------|--------------|------------|--|-----------------------------------------|--|---|--|--|---|---|-----------------------------------------|
|                                       | 5TD. DW65.   |            |  |                                         |  |   |  |  |   |   |                                         |
|                                       | ů,           |            |  |                                         |  |   |  |  |   |   |                                         |
| OVER SHEET OOF VOLUME AND VENT CALC'S | CS-I<br>CA-I |            |  |                                         |  |   |  |  |   |   |                                         |
| PEC SHEET                             | SS-I         |            |  |                                         |  |   |  |  | 1 |   |                                         |
| LEVATIONS                             | 4            |            |  |                                         |  |   |  |  |   |   |                                         |
| OUNDATIONS                            | 5            |            |  |                                         |  |   |  |  |   |   |                                         |
| DUNDATION HOLD DOWNS                  | 6            |            |  |                                         |  |   |  |  |   |   |                                         |
| UMBING                                | 7            |            |  |                                         |  |   |  |  |   |   |                                         |
| RST FLOOR PLAN                        | 9            |            |  |                                         |  |   |  |  |   |   |                                         |
| COND FLOOR PLAN ILDING SECTIONS       | 10<br>11/12  |            |  |                                         |  |   |  |  | 1 |   |                                         |
| COND FLOOR FRAMING                    | 19           |            |  |                                         |  |   |  |  |   |   |                                         |
| OOF FRAMING                           | 20           |            |  |                                         |  |   |  |  |   |   |                                         |
| JSS BRACING                           | 21           |            |  |                                         |  |   |  |  |   |   |                                         |
| LL BRACING                            | 22           |            |  |                                         |  |   |  |  |   |   |                                         |
|                                       |              |            |  |                                         |  |   |  |  |   |   |                                         |
|                                       |              |            |  |                                         |  |   |  |  |   |   |                                         |
|                                       |              |            |  |                                         |  |   |  |  | 1 |   |                                         |
|                                       |              |            |  |                                         |  |   |  |  |   |   |                                         |
|                                       |              |            |  |                                         |  |   |  |  |   |   |                                         |
|                                       |              |            |  |                                         |  |   |  |  |   |   |                                         |
|                                       |              |            |  |                                         |  |   |  |  |   |   |                                         |
|                                       |              |            |  |                                         |  |   |  |  |   |   |                                         |
|                                       |              |            |  |                                         |  |   |  |  |   |   |                                         |
|                                       |              |            |  |                                         |  |   |  |  |   |   |                                         |
|                                       |              |            |  |                                         |  |   |  |  |   |   |                                         |
|                                       |              |            |  |                                         |  |   |  |  |   |   |                                         |
|                                       |              |            |  |                                         |  |   |  |  |   |   |                                         |
|                                       |              |            |  |                                         |  |   |  |  |   |   |                                         |
|                                       |              |            |  |                                         |  |   |  |  |   |   |                                         |
|                                       |              |            |  |                                         |  |   |  |  |   |   |                                         |
|                                       |              |            |  |                                         |  |   |  |  |   |   |                                         |
|                                       |              |            |  |                                         |  |   |  |  | 1 |   |                                         |
|                                       |              |            |  |                                         |  |   |  |  |   |   |                                         |
|                                       |              |            |  |                                         |  |   |  |  |   |   |                                         |
|                                       |              |            |  |                                         |  |   |  |  |   |   |                                         |
|                                       |              |            |  |                                         |  |   |  |  |   |   |                                         |
|                                       |              |            |  |                                         |  |   |  |  |   |   |                                         |
|                                       |              |            |  |                                         |  |   |  |  |   |   |                                         |
|                                       |              |            |  |                                         |  |   |  |  |   |   |                                         |
|                                       |              |            |  |                                         |  |   |  |  | 1 |   |                                         |
|                                       |              |            |  |                                         |  |   |  |  |   |   |                                         |
|                                       |              |            |  |                                         |  |   |  |  |   |   |                                         |
|                                       |              |            |  |                                         |  |   |  |  |   |   |                                         |
|                                       |              |            |  |                                         |  |   |  |  |   |   |                                         |
|                                       |              |            |  |                                         |  |   |  |  |   |   |                                         |
|                                       |              |            |  |                                         |  |   |  |  | 1 |   |                                         |
|                                       |              |            |  |                                         |  |   |  |  |   |   |                                         |
|                                       |              |            |  |                                         |  |   |  |  |   |   |                                         |
|                                       |              |            |  |                                         |  |   |  |  | 1 |   |                                         |
|                                       |              |            |  |                                         |  |   |  |  |   |   |                                         |
|                                       |              |            |  |                                         |  |   |  |  |   |   |                                         |
|                                       |              |            |  |                                         |  |   |  |  |   |   |                                         |
|                                       |              |            |  |                                         |  |   |  |  |   |   |                                         |
|                                       |              |            |  |                                         |  |   |  |  |   |   |                                         |
|                                       |              |            |  |                                         |  |   |  |  | 1 |   |                                         |
|                                       |              |            |  |                                         |  |   |  |  |   |   |                                         |
|                                       |              |            |  |                                         |  |   |  |  |   |   |                                         |
|                                       |              |            |  |                                         |  |   |  |  |   |   |                                         |
|                                       |              |            |  |                                         |  |   |  |  |   |   |                                         |
|                                       |              |            |  |                                         |  |   |  |  |   |   |                                         |
|                                       |              |            |  |                                         |  |   |  |  |   |   |                                         |
|                                       |              |            |  |                                         |  |   |  |  |   |   |                                         |
|                                       |              |            |  |                                         |  |   |  |  | 1 |   |                                         |
|                                       | <u> </u>     |            |  | + + + + + + + + + + + + + + + + + + + + |  |   |  |  | 1 |   | + + + + + + + + + + + + + + + + + + + + |