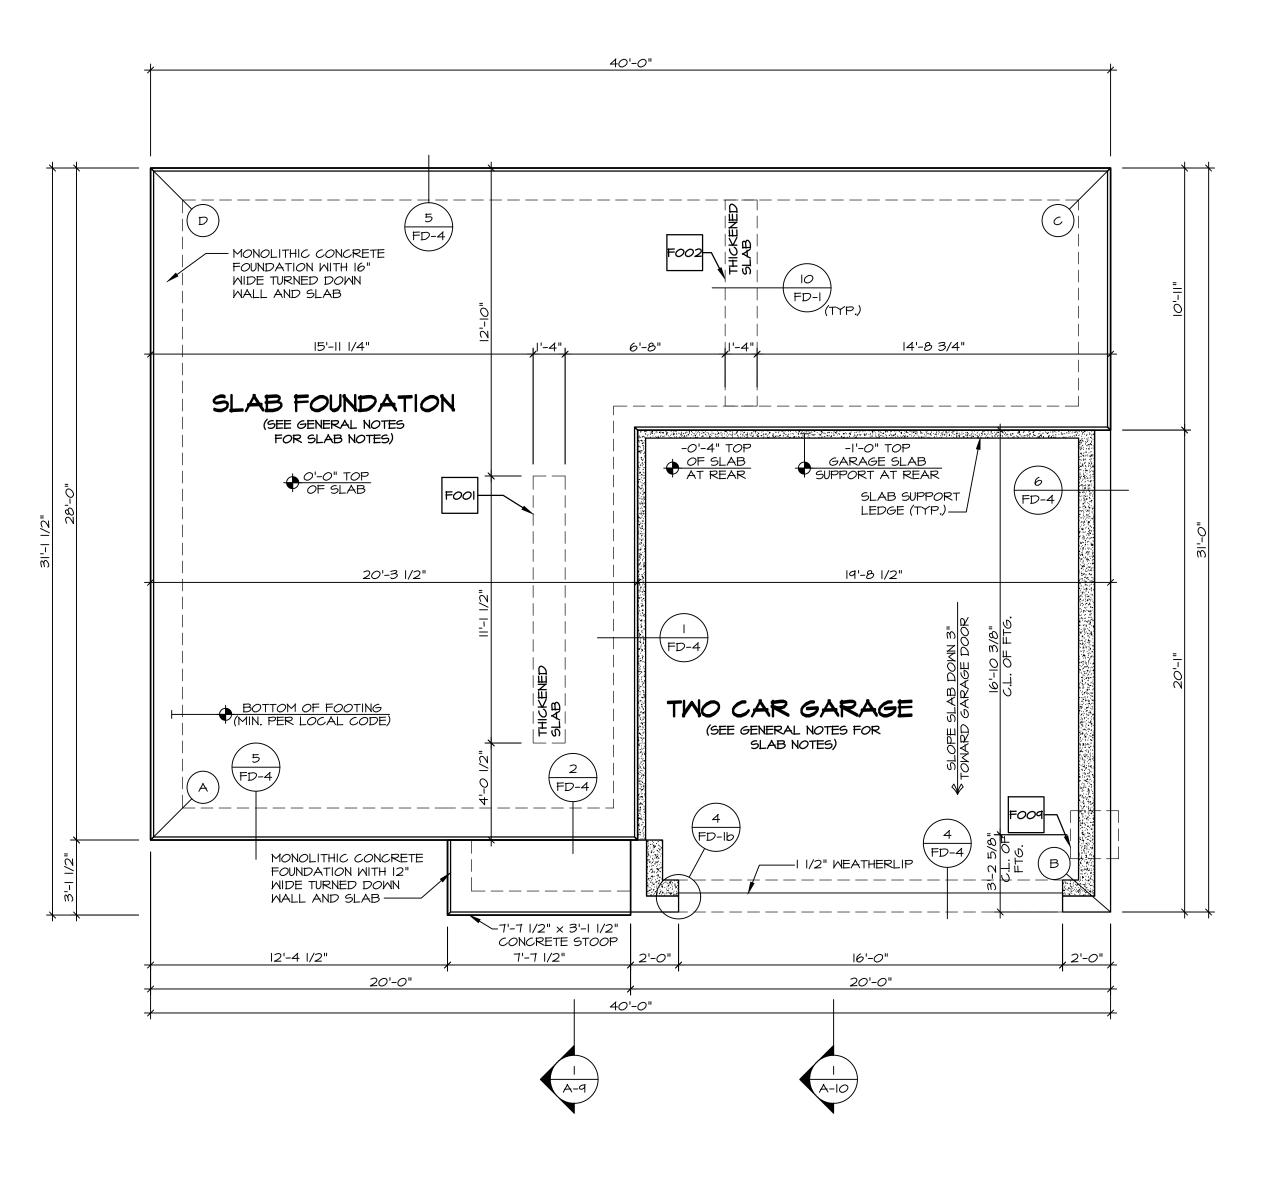

|                                       | SLAB F       | FOUNDATION |  |                                         |  | , |  |  |   | _ |                                         |
|---------------------------------------|--------------|------------|--|-----------------------------------------|--|---|--|--|---|---|-----------------------------------------|
|                                       | 5TD. DW65.   |            |  |                                         |  |   |  |  |   |   |                                         |
|                                       | ů,           |            |  |                                         |  |   |  |  |   |   |                                         |
| OVER SHEET OOF VOLUME AND VENT CALC'S | CS-I<br>CA-I |            |  |                                         |  |   |  |  |   |   |                                         |
| PEC SHEET                             | SS-I         |            |  |                                         |  |   |  |  | 1 |   |                                         |
| LEVATIONS                             | 4            |            |  |                                         |  |   |  |  |   |   |                                         |
| OUNDATIONS                            | 5            |            |  |                                         |  |   |  |  |   |   |                                         |
| DUNDATION HOLD DOWNS                  | 6            |            |  |                                         |  |   |  |  |   |   |                                         |
| UMBING                                | 7            |            |  |                                         |  |   |  |  |   |   |                                         |
| RST FLOOR PLAN                        | 9            |            |  |                                         |  |   |  |  |   |   |                                         |
| COND FLOOR PLAN ILDING SECTIONS       | 10<br>11/12  |            |  |                                         |  |   |  |  | 1 |   |                                         |
| COND FLOOR FRAMING                    | 19           |            |  |                                         |  |   |  |  |   |   |                                         |
| OOF FRAMING                           | 20           |            |  |                                         |  |   |  |  |   |   |                                         |
| JSS BRACING                           | 21           |            |  |                                         |  |   |  |  |   |   |                                         |
| LL BRACING                            | 22           |            |  |                                         |  |   |  |  |   |   |                                         |
|                                       |              |            |  |                                         |  |   |  |  |   |   |                                         |
|                                       |              |            |  |                                         |  |   |  |  |   |   |                                         |
|                                       |              |            |  |                                         |  |   |  |  | 1 |   |                                         |
|                                       |              |            |  |                                         |  |   |  |  |   |   |                                         |
|                                       |              |            |  |                                         |  |   |  |  |   |   |                                         |
|                                       |              |            |  |                                         |  |   |  |  |   |   |                                         |
|                                       |              |            |  |                                         |  |   |  |  |   |   |                                         |
|                                       |              |            |  |                                         |  |   |  |  |   |   |                                         |
|                                       |              |            |  |                                         |  |   |  |  |   |   |                                         |
|                                       |              |            |  |                                         |  |   |  |  |   |   |                                         |
|                                       |              |            |  |                                         |  |   |  |  |   |   |                                         |
|                                       |              |            |  |                                         |  |   |  |  |   |   |                                         |
|                                       |              |            |  |                                         |  |   |  |  |   |   |                                         |
|                                       |              |            |  |                                         |  |   |  |  |   |   |                                         |
|                                       |              |            |  |                                         |  |   |  |  |   |   |                                         |
|                                       |              |            |  |                                         |  |   |  |  |   |   |                                         |
|                                       |              |            |  |                                         |  |   |  |  |   |   |                                         |
|                                       |              |            |  |                                         |  |   |  |  | 1 |   |                                         |
|                                       |              |            |  |                                         |  |   |  |  |   |   |                                         |
|                                       |              |            |  |                                         |  |   |  |  |   |   |                                         |
|                                       |              |            |  |                                         |  |   |  |  |   |   |                                         |
|                                       |              |            |  |                                         |  |   |  |  |   |   |                                         |
|                                       |              |            |  |                                         |  |   |  |  |   |   |                                         |
|                                       |              |            |  |                                         |  |   |  |  |   |   |                                         |
|                                       |              |            |  |                                         |  |   |  |  |   |   |                                         |
|                                       |              |            |  |                                         |  |   |  |  | 1 |   |                                         |
|                                       |              |            |  |                                         |  |   |  |  |   |   |                                         |
|                                       |              |            |  |                                         |  |   |  |  |   |   |                                         |
|                                       |              |            |  |                                         |  |   |  |  |   |   |                                         |
|                                       |              |            |  |                                         |  |   |  |  |   |   |                                         |
|                                       |              |            |  |                                         |  |   |  |  |   |   |                                         |
|                                       |              |            |  |                                         |  |   |  |  | 1 |   |                                         |
|                                       |              |            |  |                                         |  |   |  |  |   |   |                                         |
|                                       |              |            |  |                                         |  |   |  |  |   |   |                                         |
|                                       |              |            |  |                                         |  |   |  |  | 1 |   |                                         |
|                                       |              |            |  |                                         |  |   |  |  |   |   |                                         |
|                                       |              |            |  |                                         |  |   |  |  |   |   |                                         |
|                                       |              |            |  |                                         |  |   |  |  |   |   |                                         |
|                                       |              |            |  |                                         |  |   |  |  |   |   |                                         |
|                                       |              |            |  |                                         |  |   |  |  |   |   |                                         |
|                                       |              |            |  |                                         |  |   |  |  | 1 |   |                                         |
|                                       |              |            |  |                                         |  |   |  |  |   |   |                                         |
|                                       |              |            |  |                                         |  |   |  |  |   |   |                                         |
|                                       |              |            |  |                                         |  |   |  |  |   |   |                                         |
|                                       |              |            |  |                                         |  |   |  |  |   |   |                                         |
|                                       |              |            |  |                                         |  |   |  |  |   |   |                                         |
|                                       |              |            |  |                                         |  |   |  |  |   |   |                                         |
|                                       |              |            |  |                                         |  |   |  |  |   |   |                                         |
|                                       |              |            |  |                                         |  |   |  |  | 1 |   |                                         |
|                                       | <u> </u>     |            |  | + + + + + + + + + + + + + + + + + + + + |  |   |  |  | 1 |   | + + + + + + + + + + + + + + + + + + + + |