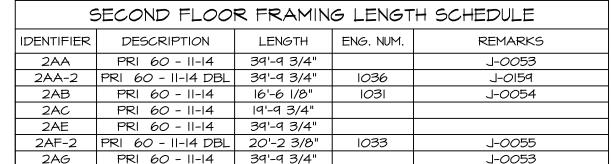

60 - II-14     | 39'-9 3/4" |           | J-0053  |
| 2AL                                  | PRI 60 - II-14     | 16'-6 1/8" | 1037      | J-0246  |
| 2AP                                  | PRI 60 - II-14     | 39'-9 3/4" | 1038      | J-0400  |
| 2AQ                                  | PRI 60 - II-14     | 19'-9 3/4" | 1040      | J-0402  |

| SECOND FLOOR LYL LENGTH SCHEDULE |                   |        |           |         |  |
|----------------------------------|-------------------|--------|-----------|---------|--|
| IDENTIFIER                       | DESCRIPTION       | LENGTH | ENG. NUM. | REMARKS |  |
| L201-3                           | LVL 1.75 - 18     | 20'-0" | 1025      | 5.A     |  |
| L202                             | LVI. 1.75 - II-14 | 11'-9" | 1004      |         |  |



| 2AF-2 | PRI 60 - II-I4 DBL | 20'-2 3/8" | 1033 | J- <i>00</i> 55 |
|-------|--------------------|------------|------|-----------------|
| 2AG   | PRI 60 - II-14     | 39'-9 3/4" |      | J- <i>00</i> 53 |
| 2AL   | PRI 60 - II-14     | 16'-6 1/8" | 1037 | J-0246          |
| 2AP   | PRI 60 - II-14     | 39'-9 3/4" | 1038 | J-0400          |
| 2AQ   | PRI 60 - II-14     | 19'-9 3/4" | 1040 | J-0402          |
|       |                    |            |      |                 |
|       |                    |            |      |                 |
|       |                    |            |      |                 |

| LYLILI TO ILI TASILNINO SONLOULI                         |
|----------------------------------------------------------|
| I.A - (2) PLY UP TO AND INCLUDING II 7/8" TALL: FAST