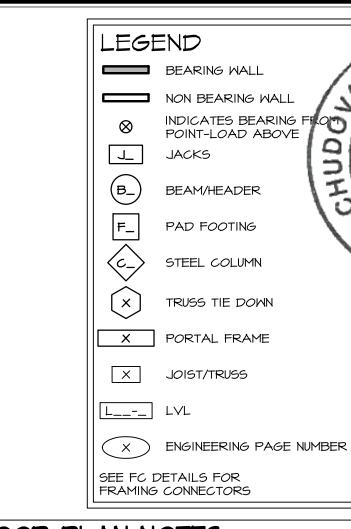

| NVR, Inc. Westview Drive, Suite 100 rederick, MD 21703                                                                                                                                    |  |







### FLOOR PLAN NOTES

- ALL HEADERS ARE (2) 2x6 w/ 2x4 WALLS OR (3) 2x6 w/ 2x6 WALLS, UNLESS OTHERWISE NOTED.
   ALL HEADERS TO HAVE (I) 2x4 OR 2x6 JACK AND KING STUD EACH END, UNLESS OTHERWISE NOTED.
   MULTI-OPENING HEADERS TO HAVE (2) JACKS AT INTERMEDIATE BEARING, UNLESS OTHERWISE NOTED. NO ADDITIONAL FLOOR SYSTEM BLOCKING OR CONTINUOUS LOAD PATH JACKS ARE REQUIRED UNLESS OTHERWISE NOTED.
- 3. ALL EXTERIOR WALLS TO BE 4" W/ OSB OR 3 I/2" W/ LAMINATED FIBROUS STRUCTURAL SHEATHING, ALL
- INTERIOR WALLS TO BE 3 1/2", UNLESS OTHERWISE NOTED.

  4. HATCHED AREAS INDICATE DROPPED CEILINGS. ALL

  DROPPED CEILINGS ARE 12" UNI ESS OTHERWISE NOTED.
- DROPPED CEILINGS ARE 12" UNLESS OTHERWISE NOTED.

  5. SEE "BRACED WALL PANEL DETAIL SHEET" FOR SPECIAL WALL FRAMING LOCATIONS AND HEADER SIZES,