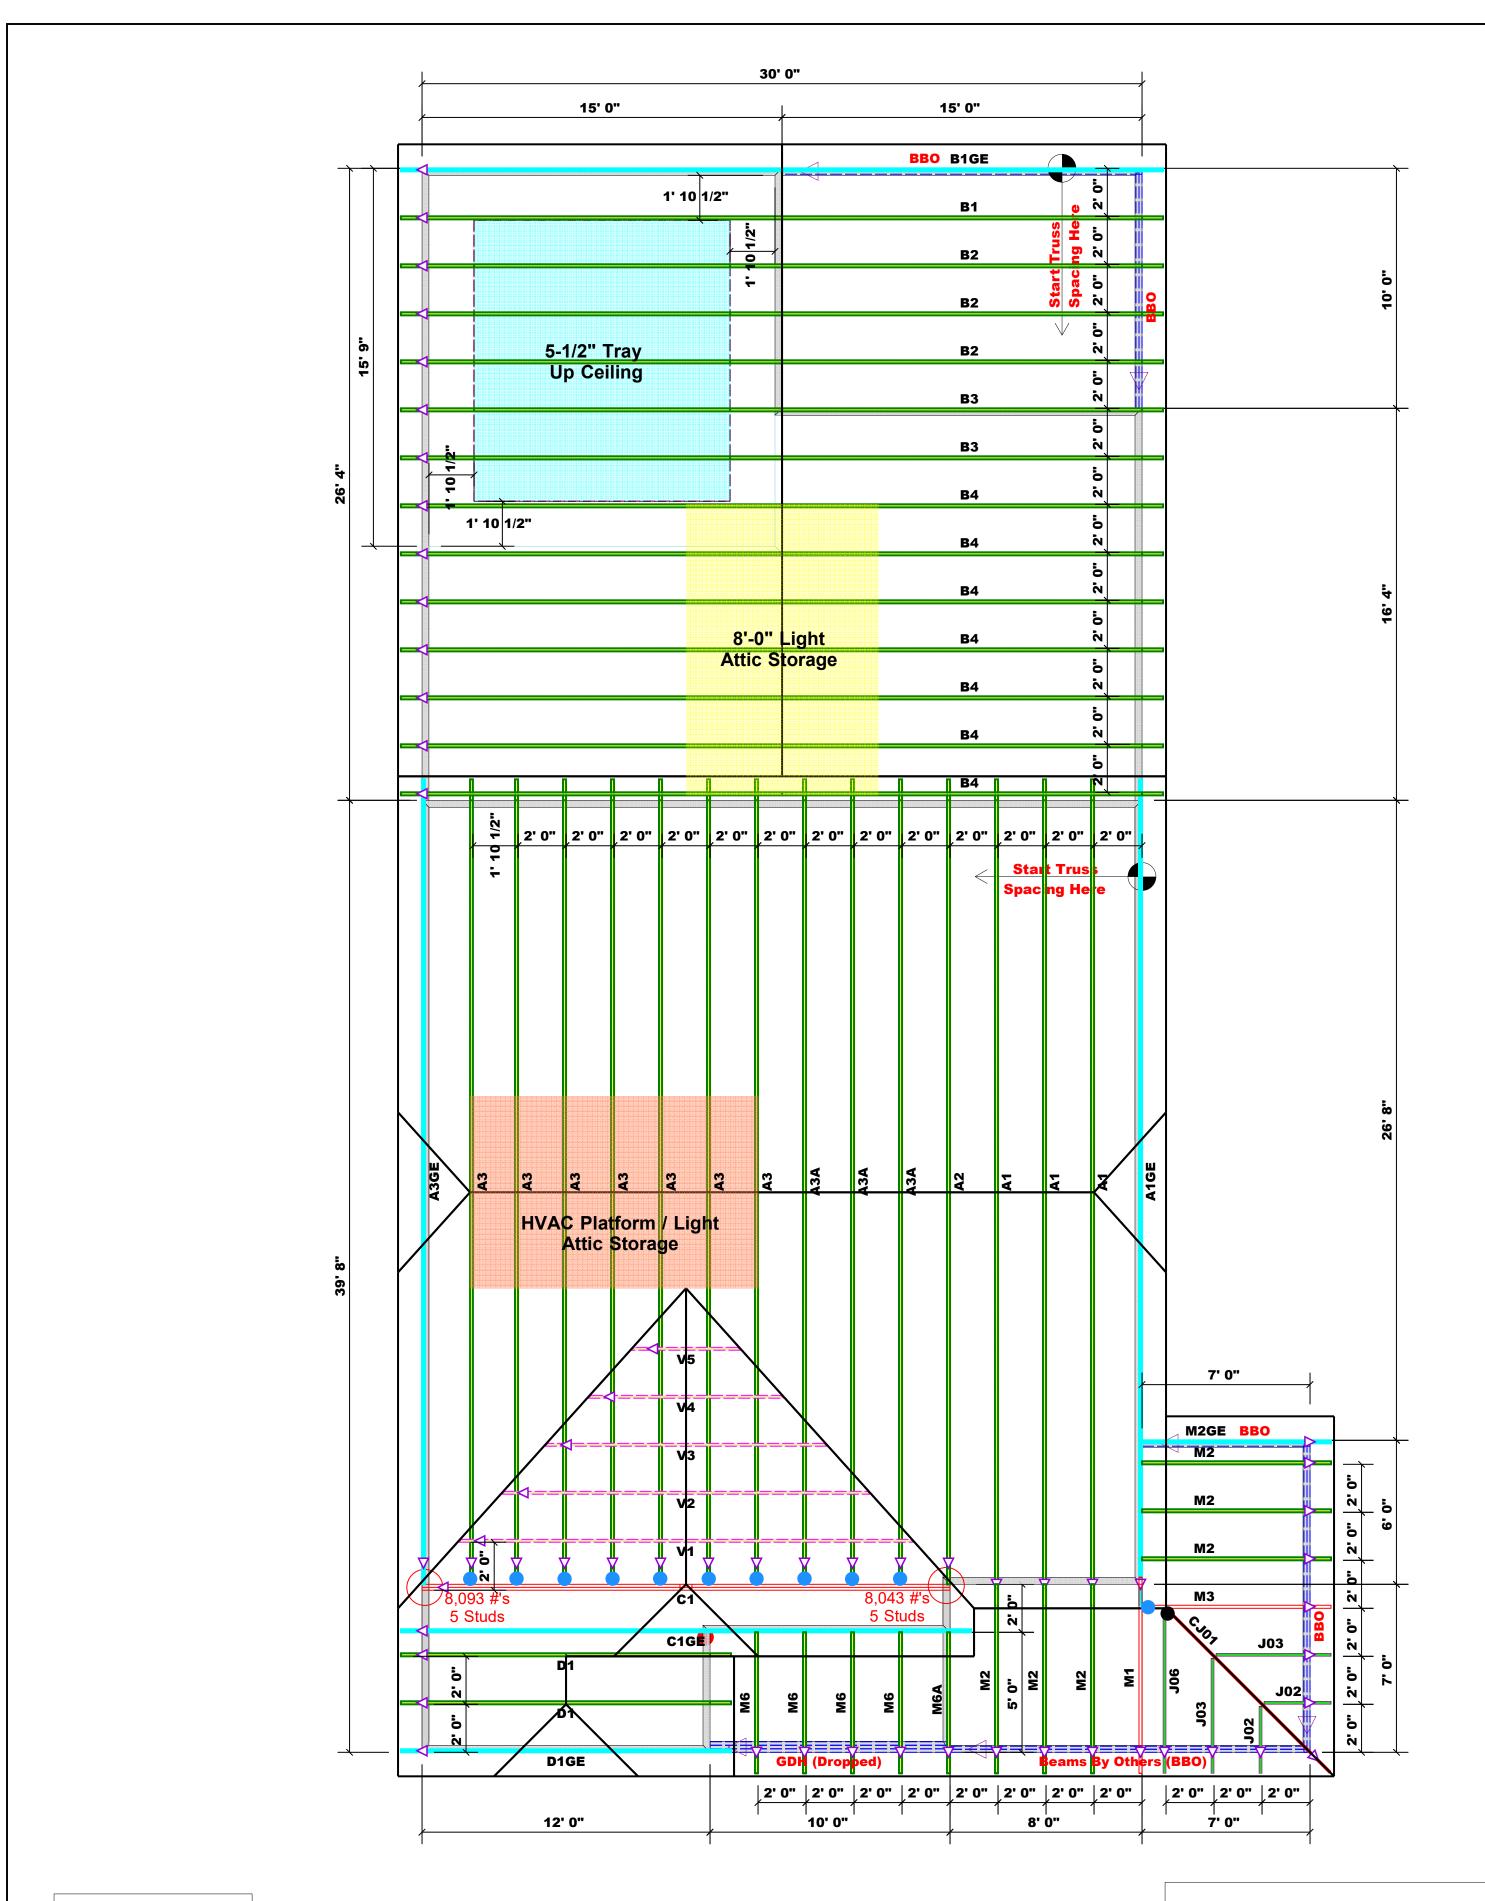

**=** HUS26 (Qty. 11)

● = HJC26 (Qty. 1)

<u>Truss Placement Plan</u> SCALE: 1/4" = 1'-0" All Truss Reactions are Less than 3,000 lbs. Unless Noted Otherwise.

-- Denotes Reaction Greater than 3,000 lbs. Reaction / # of Studs

▲= Denotes Left End of Truss (Reference Engineered Truss Drawing)

| LOAD CHART FOR JACK STUDS<br>(BASED ON TABLES R502.5(1) 4 (b))<br>NUMBER OF JACK STUDS REQUIRED @ EA END OF |                                                                                                                                                                                                                | BUILDER                                                                                                                                              | Cates Building, Inc. | CITY / CO.                   | Cameron / Harnett | THIS IS A TRUSS PLACEMENT DIAGRAM ONLY.<br>These trusses are designed as individual building components to be incorporated into<br>the building design at the specification of the building designer. See individual design<br>sheets for each truss design identified on the placement drawing. The building designer |                                                                                                                                                                                                                                                                                                                                                                                                                                                                                                                                                                                                                                                                                                                                                                                                                                                                                                                                                                                                                                                                                                                                                                                                                                                                                                                                                                                                                                                                                                                                                                                                                                                                                                                                                                                                                                                                      |                                                                                                                                                      |
|-------------------------------------------------------------------------------------------------------------|----------------------------------------------------------------------------------------------------------------------------------------------------------------------------------------------------------------|------------------------------------------------------------------------------------------------------------------------------------------------------|----------------------|------------------------------|-------------------|------------------------------------------------------------------------------------------------------------------------------------------------------------------------------------------------------------------------------------------------------------------------------------------------------------------------|----------------------------------------------------------------------------------------------------------------------------------------------------------------------------------------------------------------------------------------------------------------------------------------------------------------------------------------------------------------------------------------------------------------------------------------------------------------------------------------------------------------------------------------------------------------------------------------------------------------------------------------------------------------------------------------------------------------------------------------------------------------------------------------------------------------------------------------------------------------------------------------------------------------------------------------------------------------------------------------------------------------------------------------------------------------------------------------------------------------------------------------------------------------------------------------------------------------------------------------------------------------------------------------------------------------------------------------------------------------------------------------------------------------------------------------------------------------------------------------------------------------------------------------------------------------------------------------------------------------------------------------------------------------------------------------------------------------------------------------------------------------------------------------------------------------------------------------------------------------------|------------------------------------------------------------------------------------------------------------------------------------------------------|
| END REACTION<br>(UP TO)<br>REQ D STUDS FOR<br>(2) PLY HEADER                                                | NACK STODS REQUIRED @           HEADER/GRIDER           No           2550           1           5100           2550           1           5100           2650           10200           12750           153000 | No         Reference           3400         1           6800         2           10200         3           13600         4           17000         5 | JOB NAME             | Lot 678 Lexington Plantation | ADDRESS           | Lot 678 Lexington Plantation                                                                                                                                                                                                                                                                                           | Is responsible for temporary and permanent bracing of the roof and floor system and for the overall structure. The design of the truss support structure including headers, beams, walls, and columns is the responsibility of the building designer. For general guidance ergarding bracing, consult BCSI-B1 and BCSI-B3 provided with the truss delivery package or online @ sbcindustry.com Bearing reactions less than or equal to 3000# are deemed to comply with the prescriptive Code requirements. The contractor shall refer to the attached Tables (derived from the prescriptive Code requirements ) to determine the minimum foundation size and number of wood studs required design professional shall be retained to design the support system for any reaction that exceeds those specified in the attached Tables. A registered design professional shall be retained to design the support system for any reaction that exceed shose specified in the attached Tables. A registered design professional shall be retained to design the support system for any reaction that exceed shose specified in the attached Tables. A registered design professional shall be retained to design the support system for any reaction that exceed shose specified in the attached Tables. A registered design professional shall be retained to design the support system for any reaction that exceed shose specified in the attached Tables. A registered design professional shall be retained to design the support system for any reaction that exceed shose specified in the attached Tables. A registered matched begins professional shall be retained to design the support system for any reaction that exceed shose specified in the attached Tables. A fregistered for the system for any reaction that exceed shose. Signature Christine Shivy | COMTECH<br>ROOF & FLOOR<br>RUSSES & BEAMS<br>Reilly Road Industrial Park<br>Fayetteville, N.C. 28309<br>Phone: (910) 864-8787<br>Fax: (910) 864-4444 |
|                                                                                                             |                                                                                                                                                                                                                |                                                                                                                                                      | PLAN                 | CC-2308 ROOF W/P ELEVATION K | MODEL             | 32000                                                                                                                                                                                                                                                                                                                  |                                                                                                                                                                                                                                                                                                                                                                                                                                                                                                                                                                                                                                                                                                                                                                                                                                                                                                                                                                                                                                                                                                                                                                                                                                                                                                                                                                                                                                                                                                                                                                                                                                                                                                                                                                                                                                                                      |                                                                                                                                                      |
| 1700 1<br>3400 2<br>5100 3                                                                                  |                                                                                                                                                                                                                |                                                                                                                                                      | SEAL DATE            | 6/17/20                      | DATE REV.         | 03/09/22                                                                                                                                                                                                                                                                                                               |                                                                                                                                                                                                                                                                                                                                                                                                                                                                                                                                                                                                                                                                                                                                                                                                                                                                                                                                                                                                                                                                                                                                                                                                                                                                                                                                                                                                                                                                                                                                                                                                                                                                                                                                                                                                                                                                      |                                                                                                                                                      |
| 6800 4<br>8500 5<br>10200 6                                                                                 |                                                                                                                                                                                                                |                                                                                                                                                      | QUOTE #              | 2308 130 R-K-P               | DRAWN BY          | Christine Shivy                                                                                                                                                                                                                                                                                                        |                                                                                                                                                                                                                                                                                                                                                                                                                                                                                                                                                                                                                                                                                                                                                                                                                                                                                                                                                                                                                                                                                                                                                                                                                                                                                                                                                                                                                                                                                                                                                                                                                                                                                                                                                                                                                                                                      |                                                                                                                                                      |
| 11900 7<br>13600 8<br>15300 9                                                                               |                                                                                                                                                                                                                |                                                                                                                                                      | JOB #                | J0222-0628                   | SALES REP.        | Scot Duncan                                                                                                                                                                                                                                                                                                            |                                                                                                                                                                                                                                                                                                                                                                                                                                                                                                                                                                                                                                                                                                                                                                                                                                                                                                                                                                                                                                                                                                                                                                                                                                                                                                                                                                                                                                                                                                                                                                                                                                                                                                                                                                                                                                                                      |                                                                                                                                                      |