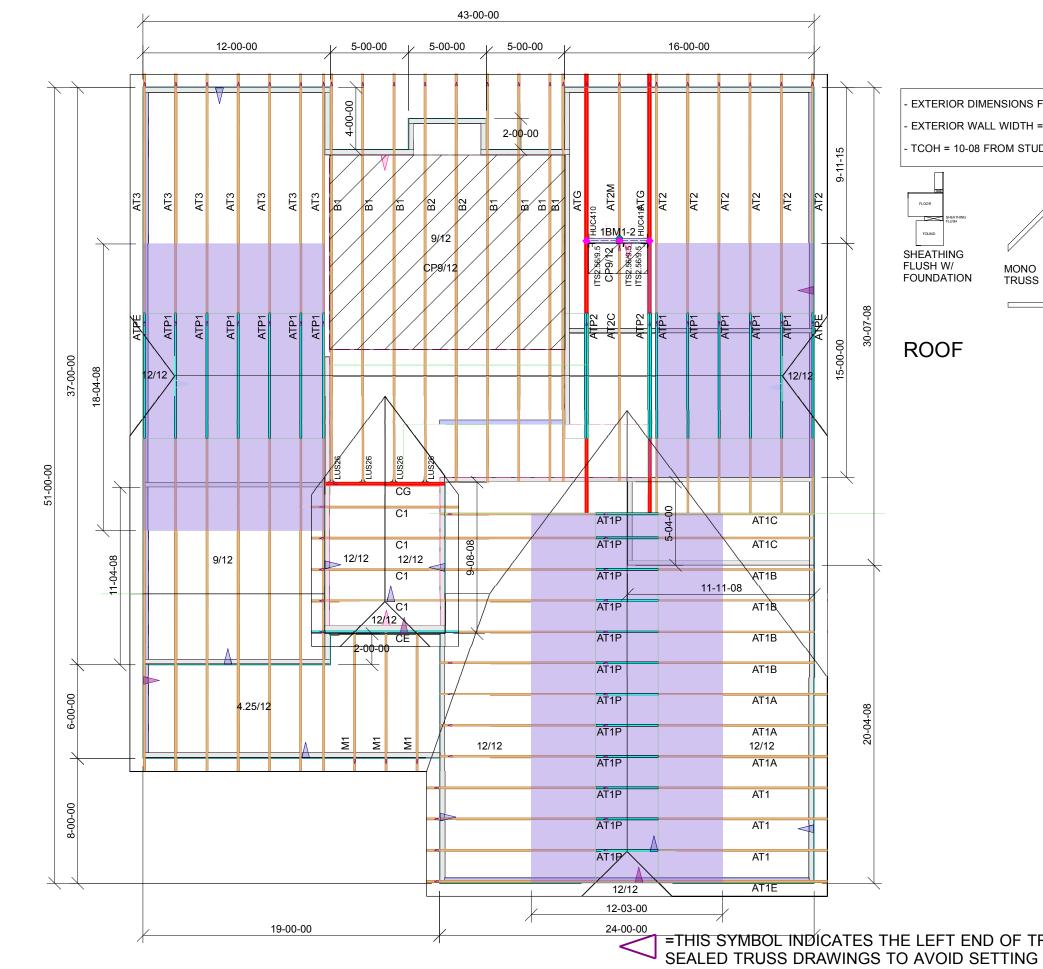

All bracing, blocking, beams, purlins @ 2'0" o.c., ledger, etc. provided by others.
Roof truss to roof truss connections provided by Riverside Roof Truss.
Truss to building connections provided by others.

Refer to Sealed drawings for connection detail of multiple ply trusses.

NOT ALL TRUSSES ARE SYMMETRICAL AND MAY NOT PERFORM CORRECTLY IF IN PLEASE REFER TO SEALS WHILE SETTING TRUSSES TO ENSURE TRUSSES ARE O

| NSTALLED BACKWARDS.<br>DRIENTED CORRECTLY | CTURAL OR OTHER TRUSS<br>E BUILT. VERIFY ALL<br>DATE:                                                                                                                                                                                                                                                                                                                                                                                                                                                                                                                                                                                                                                                                                                                                                                                                                                                                                                                                                                                                                                                                                                                                                                                                                                                                                                                                                                                                                                                                                                                                                                                                                                                                                                          |                                                                                               | 44 ROOF                     |                           |                  | Date:                                           | 3/2/2022                                           |
|-------------------------------------------|----------------------------------------------------------------------------------------------------------------------------------------------------------------------------------------------------------------------------------------------------------------------------------------------------------------------------------------------------------------------------------------------------------------------------------------------------------------------------------------------------------------------------------------------------------------------------------------------------------------------------------------------------------------------------------------------------------------------------------------------------------------------------------------------------------------------------------------------------------------------------------------------------------------------------------------------------------------------------------------------------------------------------------------------------------------------------------------------------------------------------------------------------------------------------------------------------------------------------------------------------------------------------------------------------------------------------------------------------------------------------------------------------------------------------------------------------------------------------------------------------------------------------------------------------------------------------------------------------------------------------------------------------------------------------------------------------------------------------------------------------------------|-----------------------------------------------------------------------------------------------|-----------------------------|---------------------------|------------------|-------------------------------------------------|----------------------------------------------------|
| FROM F.O. SHEATHING.<br>= 4-00.<br>ID.    | PREVIOUS ARCHITECT<br>ANY TRUSSES WILL BE<br>S TO YOU.<br>D                                                                                                                                                                                                                                                                                                                                                                                                                                                                                                                                                                                                                                                                                                                                                                                                                                                                                                                                                                                                                                                                                                                                                                                                                                                                                                                                                                                                                                                                                                                                                                                                                                                                                                    | SUPPLY                                                                                        | / B-WFS #                   |                           |                  | Designer:                                       | JS                                                 |
| TC BRG<br>TRUSS<br>DBL TOP<br>PLATE       | IOP DRAWING APPROVAL<br>OF TRUSSES AND VOIDS ALI<br>UST BE RECEIVED BEFORE /<br>RESULT IN EXTRA CHARGE!<br>APPROVED BY:                                                                                                                                                                                                                                                                                                                                                                                                                                                                                                                                                                                                                                                                                                                                                                                                                                                                                                                                                                                                                                                                                                                                                                                                                                                                                                                                                                                                                                                                                                                                                                                                                                        | PARKS BUILDING SUPPLY                                                                         | JSJ-DEWBERRY B-WFS #44 ROOF |                           | Subdivision:     | Sales Rep:                                      | C Smiley                                           |
| BEAM                                      | OR FABRICATION OF TI<br>F THIS LAYOUT MUST E<br>ANGES THAT WILL RESI                                                                                                                                                                                                                                                                                                                                                                                                                                                                                                                                                                                                                                                                                                                                                                                                                                                                                                                                                                                                                                                                                                                                                                                                                                                                                                                                                                                                                                                                                                                                                                                                                                                                                           | Client: PARK:                                                                                 | Job Name: JSJ               | Model:                    | Lot #: <b>44</b> | Order #:                                        | 22-1331-A                                          |
|                                           | UT IS THE SOLE SOURCE FI<br>REVIEW AND APPROVAL O<br>4S TO INSURE AGAINST CHU<br>REVIEWED BY:                                                                                                                                                                                                                                                                                                                                                                                                                                                                                                                                                                                                                                                                                                                                                                                                                                                                                                                                                                                                                                                                                                                                                                                                                                                                                                                                                                                                                                                                                                                                                                                                                                                                  | anger Conversion Chart                                                                        | Simpson                     | LUS26<br>HUS26            | HHUS26-2         | THJA26                                          | THA422                                             |
|                                           | to be<br>ach truss designTHIS LAYOL<br>ach truss designTHIS LAYOL<br>ach truss and<br>mns, and<br>cONDITION:<br>a regarding<br>M 53179.                                                                                                                                                                                                                                                                                                                                                                                                                                                                                                                                                                                                                                                                                                                                                                                                                                                                                                                                                                                                                                                                                                                                                                                                                                                                                                                                                                                                                                                                                                                                                                                                                        | Hanger Conv                                                                                   | USP                         | JUS26<br>THD26            | THD26-2          | HJC26                                           | MSH422                                             |
|                                           | es are designed as individual building components<br>uilding designer. See individual design sheets for e.<br>ponsible for temporary and permanent bracing of th<br>ord structure including headers, beams, walls, colu<br>ibility of the building designer. For general guidano,<br>uss Plate Institute, 583 D'Onifrio Drive; Madison, V                                                                                                                                                                                                                                                                                                                                                                                                                                                                                                                                                                                                                                                                                                                                                                                                                                                                                                                                                                                                                                                                                                                                                                                                                                                                                                                                                                                                                      | <b>733 RIVER PARK</b><br>DRIVE<br>DANVILLE, VA 24540<br>(434) 793-0217<br>FAX: (434) 799-8767 |                             |                           |                  |                                                 |                                                    |
|                                           | <b>THIS IS A TRUSS PLACEMENT DIAGRAM ONLY.</b> These trusses are designed as individual building components to be nor optimated into the building designer is responsible for termorary and permanent bracing of the postement duration of the building designer. See individual design sheets for each truss design THIS LAYOUT IS THE SOLE SOURCE FOR FABRICATION OF TRUSSES AND VOIDS ALL PREVIOUS ARCHITECTURAL OR OTHER TRUSS dentified on the pacement duration of the building designer. See individual design sheets for each truss design THIS LAYOUT IS THE SOLE SOURCE FOR FABRICATION OF TRUSSES AND VOIDS ALL PREVIOUS ARCHITECTURAL OR OTHER TRUSS dentified on the pacement duration of the building designer. See individual design in the post structure incluing heating the responsibility of the building designer. For general guidance regarding sufficient blocking in floor calkitures. The point loads is the responsibility of the building designer. For general guidance, wills, columna, and contracture incluing heating the runs and trusture are point loads in the Truss Plate Institute, 583 D'Onifrio Drive; Madison, WI 53179.   REVIEWED BY:   BAPROVAL   Mathematication of TRUSSES AND VOIDS ALL PREVIOUS ARCHITECTURAL OR OTHER TRUSS and point loads in the responsibility of the building designer. For general guidance regarding and foor trustees" available from the Truss Plate Institute, 583 D'Onifrio Drive; Madison, WI 53179.   REVIEWED BY:   Mathematication of the Dial of the point loads in the Truss Plate Institute, 583 D'Onifrio Drive; Madison, WI 53179.   Mathematication of the Dial of the point loads in the Truss Plate Institute, 583 D'Onifrio Drive; Madison, WI 53179.   Date:   Date: | 4                                                                                             |                             | RIVERSIDE ROOF TRUSS, LLC |                  | Roof Surface Area: 2856 ft <sup>2</sup> Sq. Ft. | Floor Surface Area: 1 <mark>26 ft</mark> ² Sq. Ft. |
| RUSS - REFER TO<br>TRUSSES BACKWARDS!     | THIS IS A<br>incorporated<br>identified or<br>system and<br>sufficient blk<br>bracing, cor                                                                                                                                                                                                                                                                                                                                                                                                                                                                                                                                                                                                                                                                                                                                                                                                                                                                                                                                                                                                                                                                                                                                                                                                                                                                                                                                                                                                                                                                                                                                                                                                                                                                     |                                                                                               |                             | RIV                       |                  | Root                                            | Floo                                               |