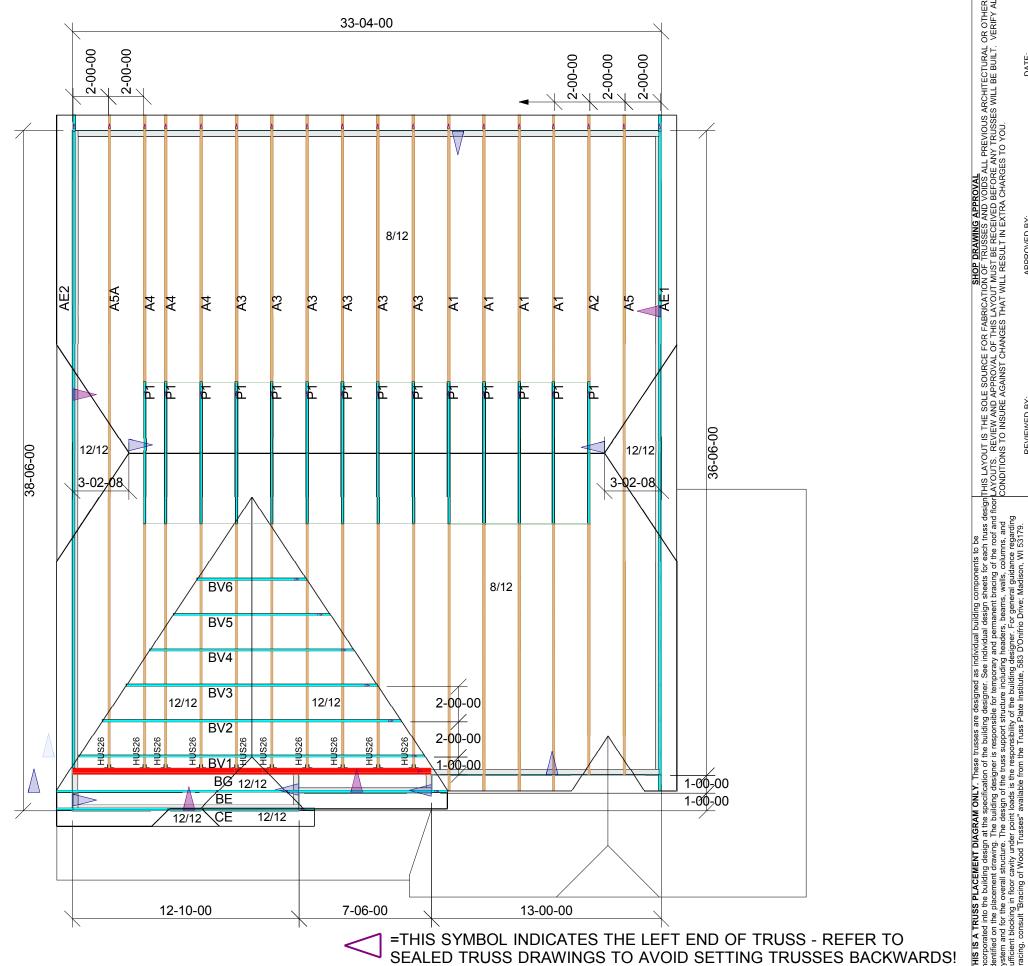

ATIO AYOUTS. REVIEW AND APPROVAL OF THIS LAYOUT CONDITIONS TO INSURE AGAINST CHANGES THAT WI

Lot ∮

-1333

22

Simpson LUS26 HUS26 HHUS26-2 THJA26

USP JUS26 THD26-7 THD26-2 HJC26 MSH422

DRIVE DANVILLE, VA 24540 (434) 793-0217 FAX: (434) 799-8767

**PARK** 

**733 RIVER** 

Sq. Sq.

2126 ft<sup>2</sup> : 1211 ft<sup>2</sup> Roof Surface A Floor Surface

RIVERSIDE ROOF TRUSS, LLC

ALL PREVIOUS ARCHITECTURAL OR OTHER T FALL PRUSSES WILL BE BUILT. VERIFY ALL RES TO YOU.

EXTERIOR DIMENSIONS FROM F.O. SHEATHING.

EXTERIOR WALL WIDTH = 4-00.

TCOH = 11-00 FROM STUD.

THIS ROOF (22-1333A) WAS CUSTOM ENGINEERED USING WHOLE HOUSE DESIGN SOFTWARE AND IS INTENDED TO BE USE IN CONJUNCTION WITH FLOOR (22-1333B). PROJECT ENGINEER OF RECORD SHOULD TAKE NOTE OF ANY SUBSTITUTIONS.

## **UPPER ROOF**