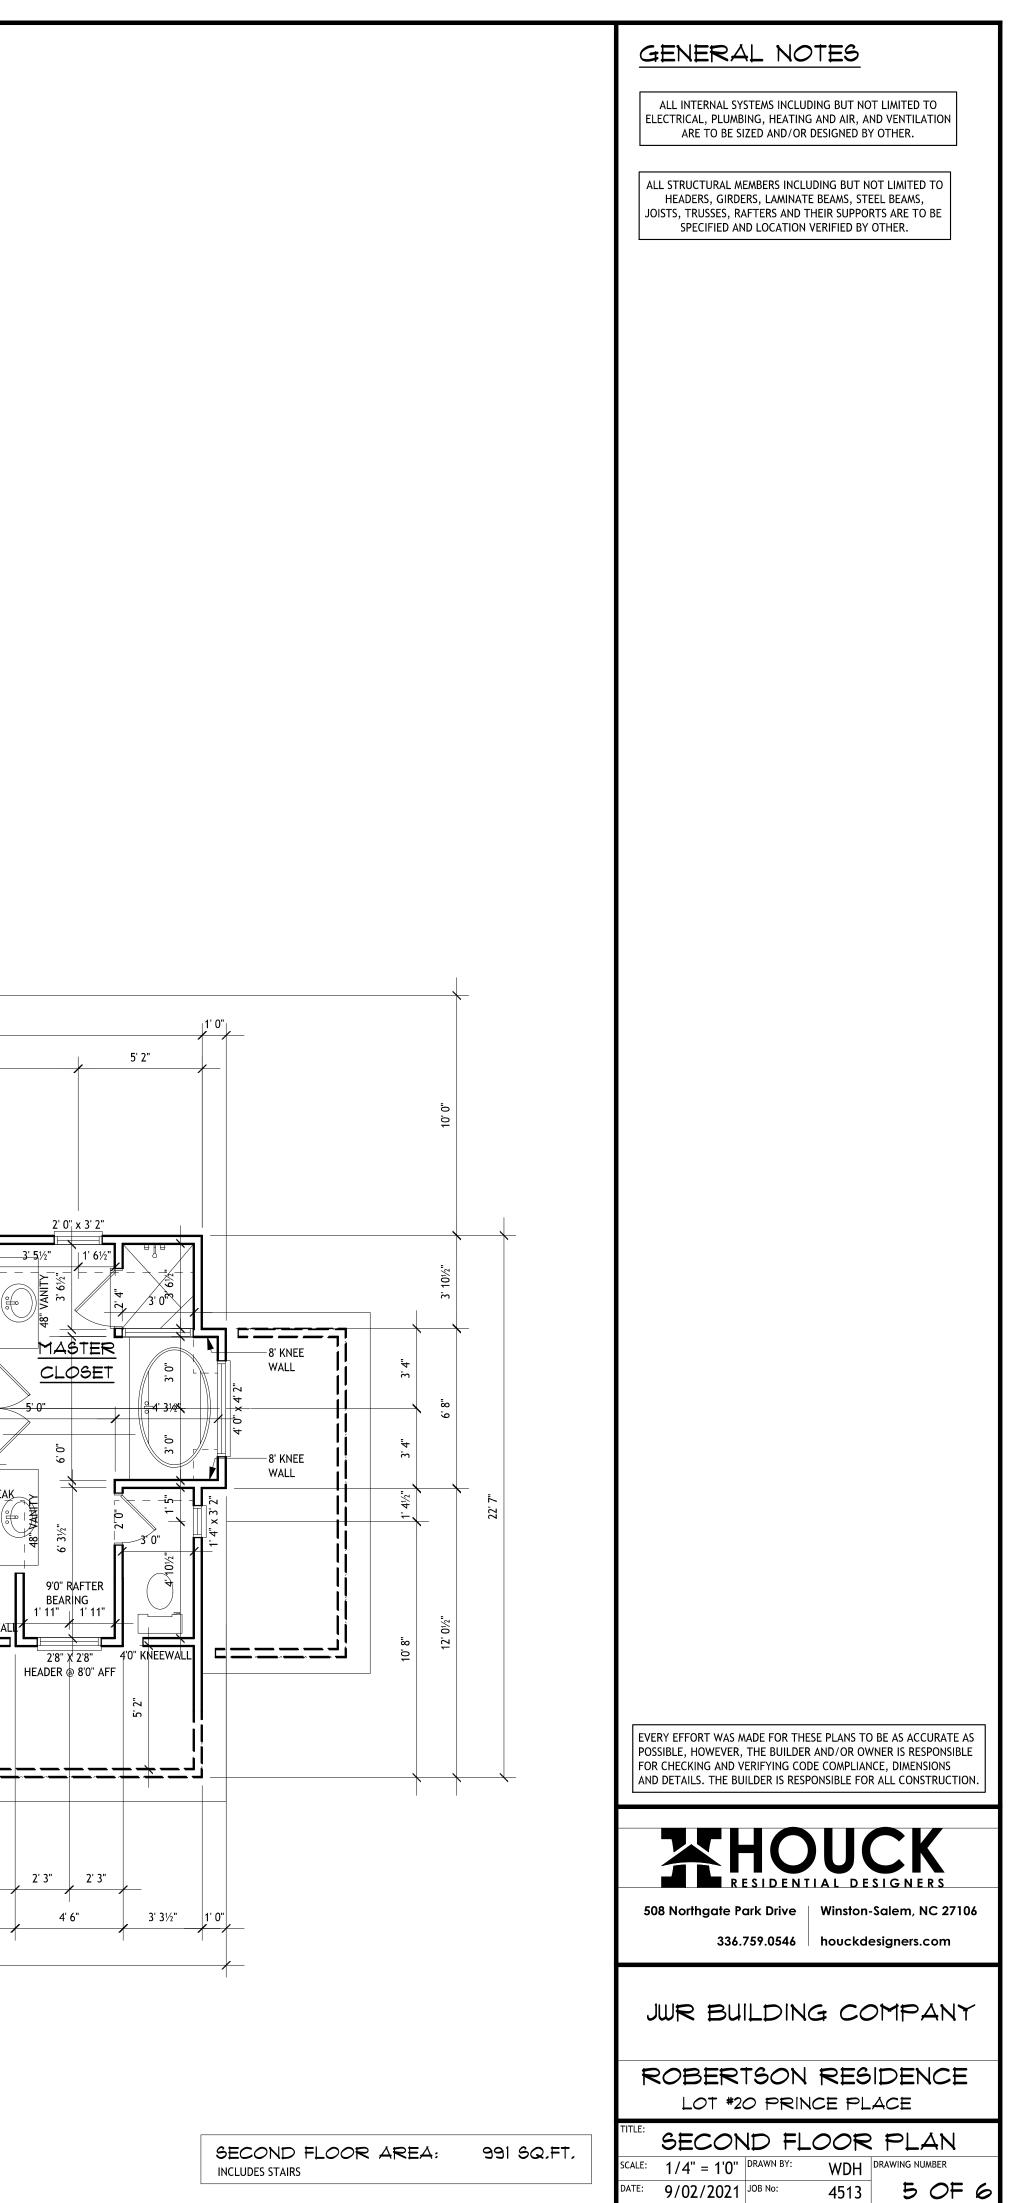

\_\_\_\_\_

SECOND FLOOR PLAN SCALE: 1/4" = 1'-0"

8'0" CEILING

## GENERAL NOTES

ALL INTERNAL SYSTEMS INCLUDING BUT NOT LIMITED TO ELECTRICAL, PLUMBING, HEATING AND AIR, AND VENTILATION ARE TO BE SIZED AND/OR DESIGNED BY OTHER.

ALL STRUCTURAL MEMBERS INCLUDING BUT NOT LIMITED TO HEADERS, GIRDERS, LAMINATE BEAMS, STEEL BEAMS, JOISTS, TRUSSES, RAFTERS AND THEIR SUPPORTS ARE TO BE SPECIFIED AND LOCATION VERIFIED BY OTHER.