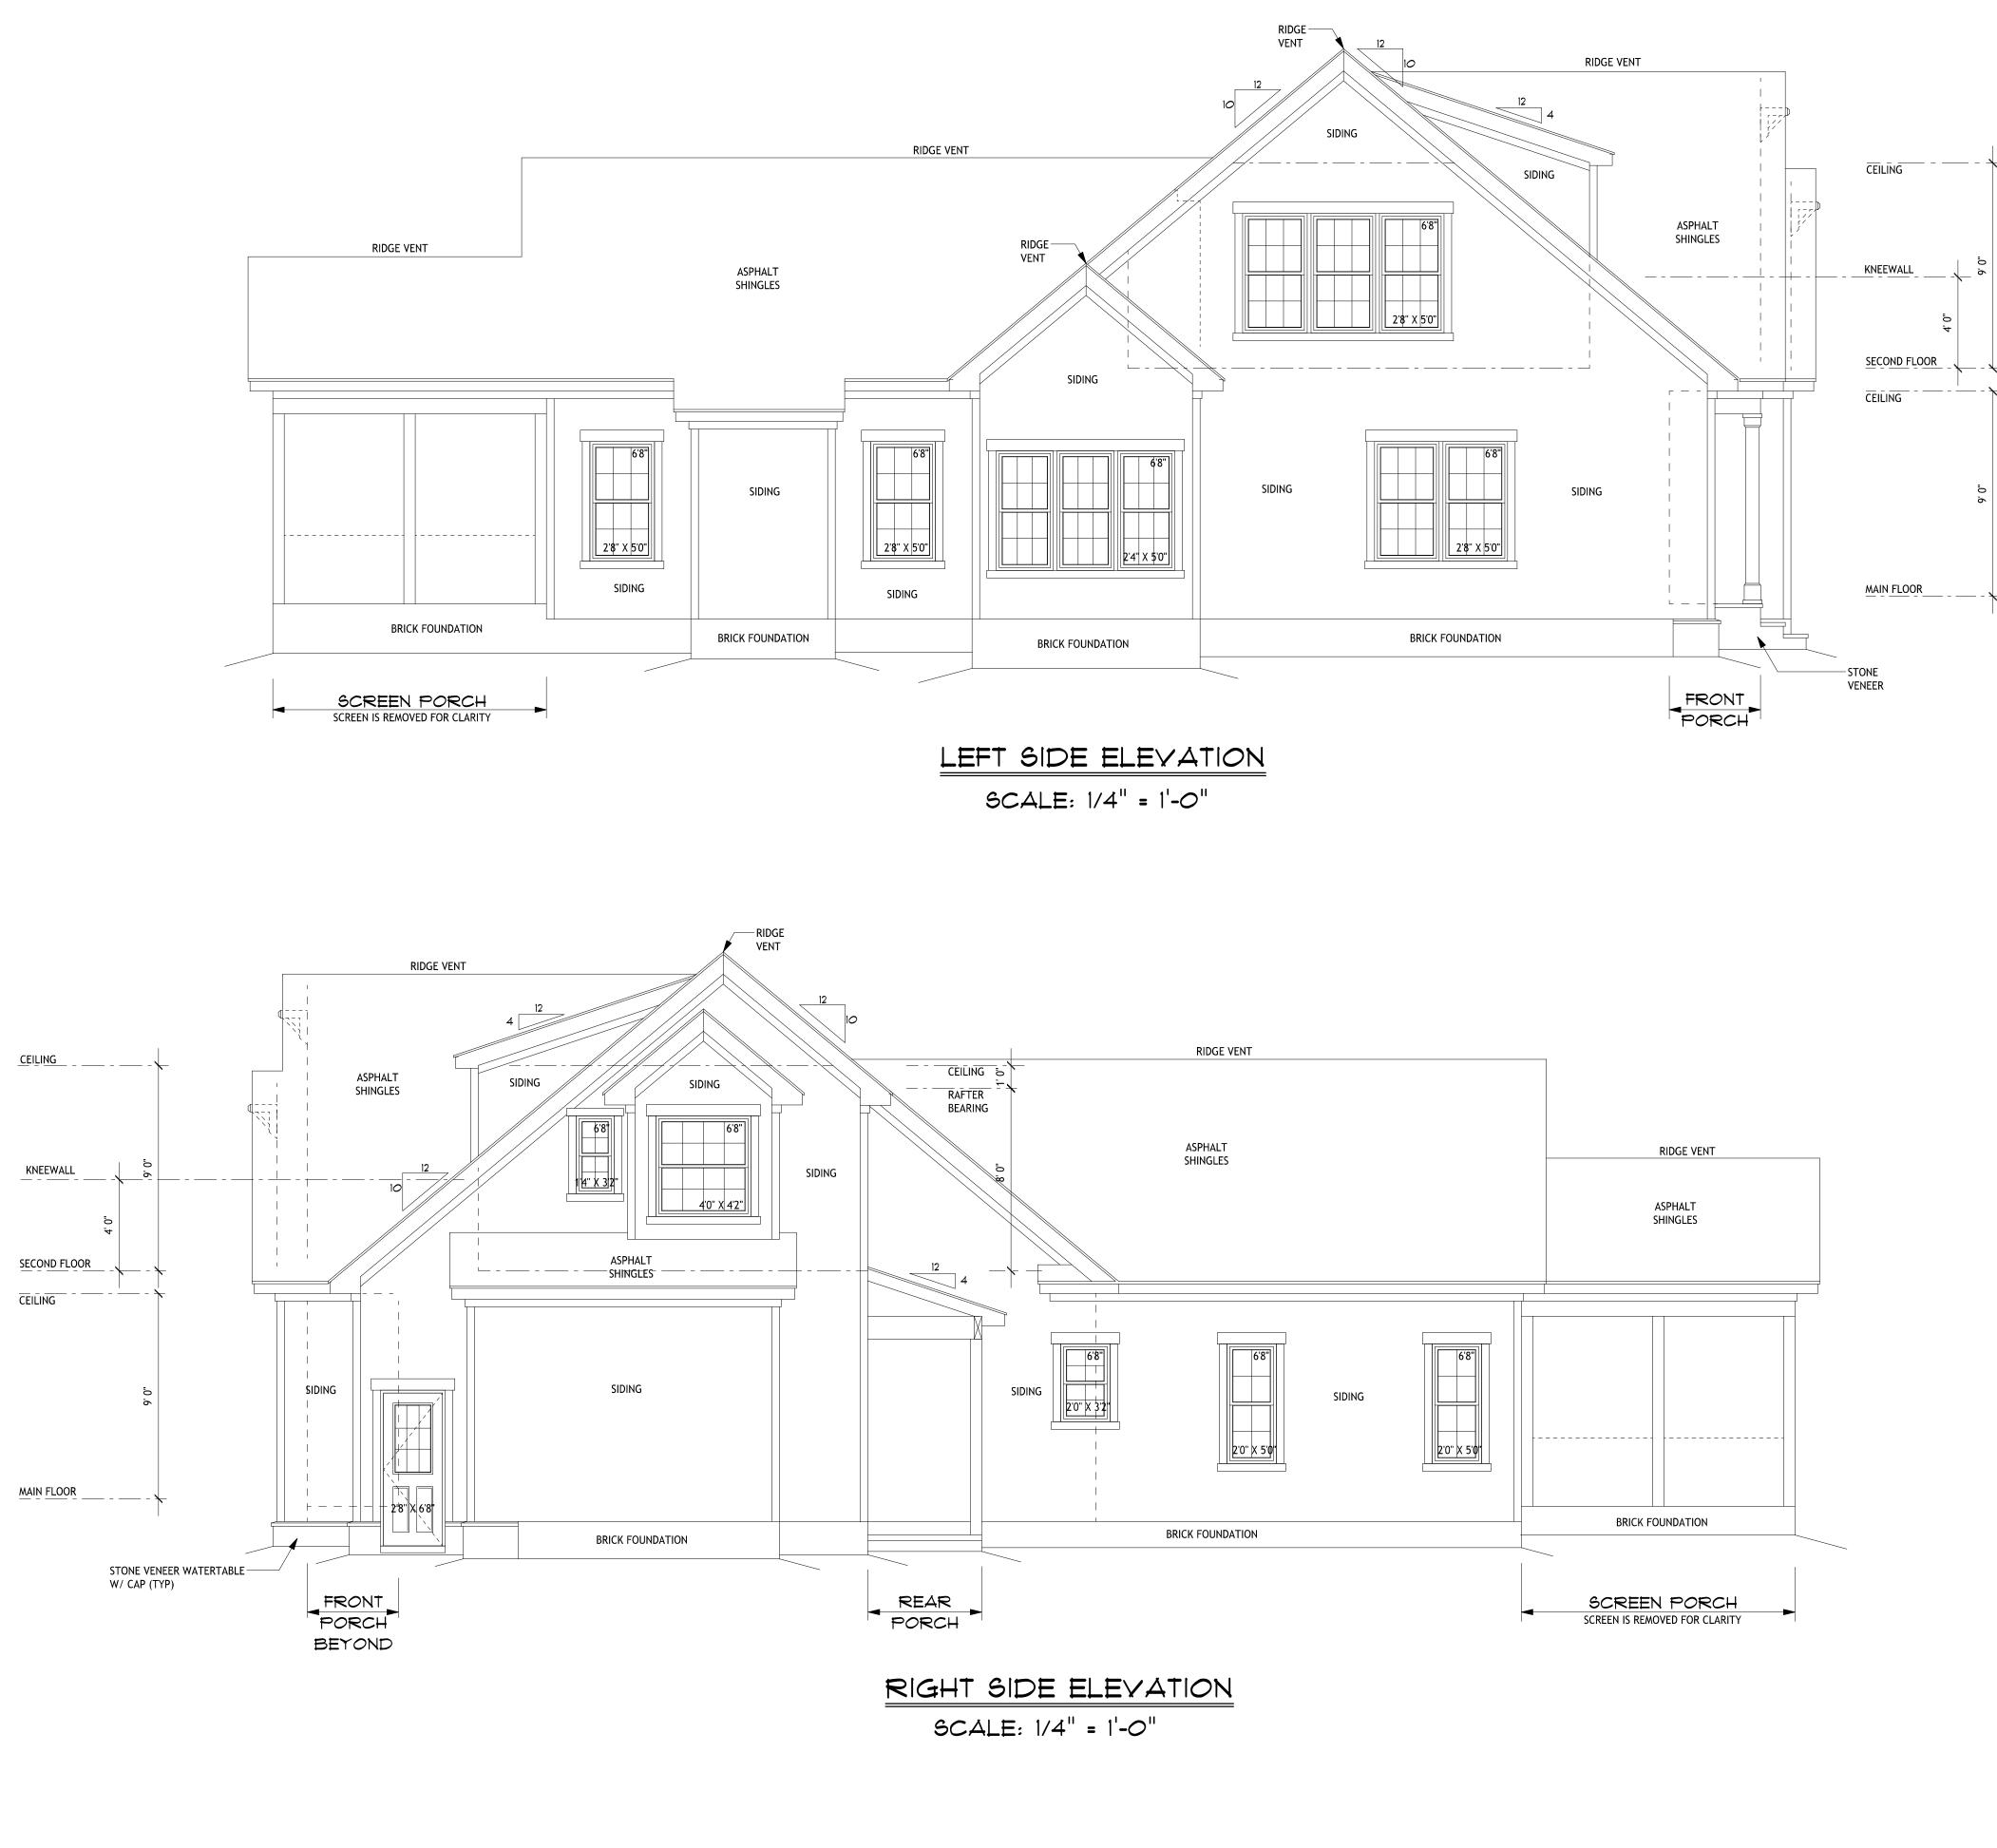

 DATE:
 9/02/2021
 JOB NO:
 4513
 1 OF 6

SCALE: 1/4" = 1'0" DRAWN BY: WDH DRAWING NUMBER 4513 2 OF 6 DATE: 9/02/2021 JOB No:

×-----× SCREENED PORCH BELOW - CATHEDRAL CEILING BELOW 23' 0" 7' 0¼" 10' **9**¾" ATTIC STORAGE COVERED PORCH 16R @ 7.5" BELOU 15T @ 9.5" 5'0" KNEEWALL 2'8' X 5'0" W/ 4" MULLION ATTIC ACCESS - - 3'-4" -╏└──── 8' RAFTER BEARING 7' 0<sup>3</sup>/4" 7' 0¾" \_ \_ \_ \_ \_ \_ 9' CEILING BREAK \_ \_ \_ \_ 9' CEILING BREAK 3'6" 2'8" 1'9" 1'3½" **6' 1**½" 14' 1½" **14' 11**½" 3' 0\* BONUS ROOM SHELVES MASTER 9'0" CEILING BEDROOM 4'0" -WUL X <u>⇒</u> + RANGE VENT 14' 1½" 7.8 \* **9' 7**½" 9' 4" 2' 4¾" 3' 10" 2' 4¾" 3' 6½" 9' CEILING E <sup>3</sup> <u>WALK- CL</u>OSET<sup>≒</sup> KING BED 9'0" RAFTER BEARING 1' 10½" | 1' 10½" 4' 7½'' 4'0" KNEEWĄLL 4'0" 4'0" KNEEWALL KNEEWAL ͺ ATTIΩ 3 - 2'8|" X 2'8" 2'0" X 2'8" HEADER @ 8'0" AFF W/ 3" MULLION ATTIC STORAGE HEADER 💩 8'0" AFF ū ┍┎╱═══╤╬ BEARING <u>COVERED</u> PORCH ╶╴┟┲╲╼╍╴┥┥╍╸╼╸╼╸╼╸┥┥╍╴╍╸╼╸╼┥╼╸╼╸┥╸╸╸╸┝╸╺╸┼╸╼╸┼╸╼╴┼╸┾ BELOW ⊁*──*─ 2' 3" 2' 3" 5' 0" 5' 0" 3' 7" 4' 6" 9' 3" 11' 8" 10' 0" 3' 2¼" 2' 0¼" 53' 0"