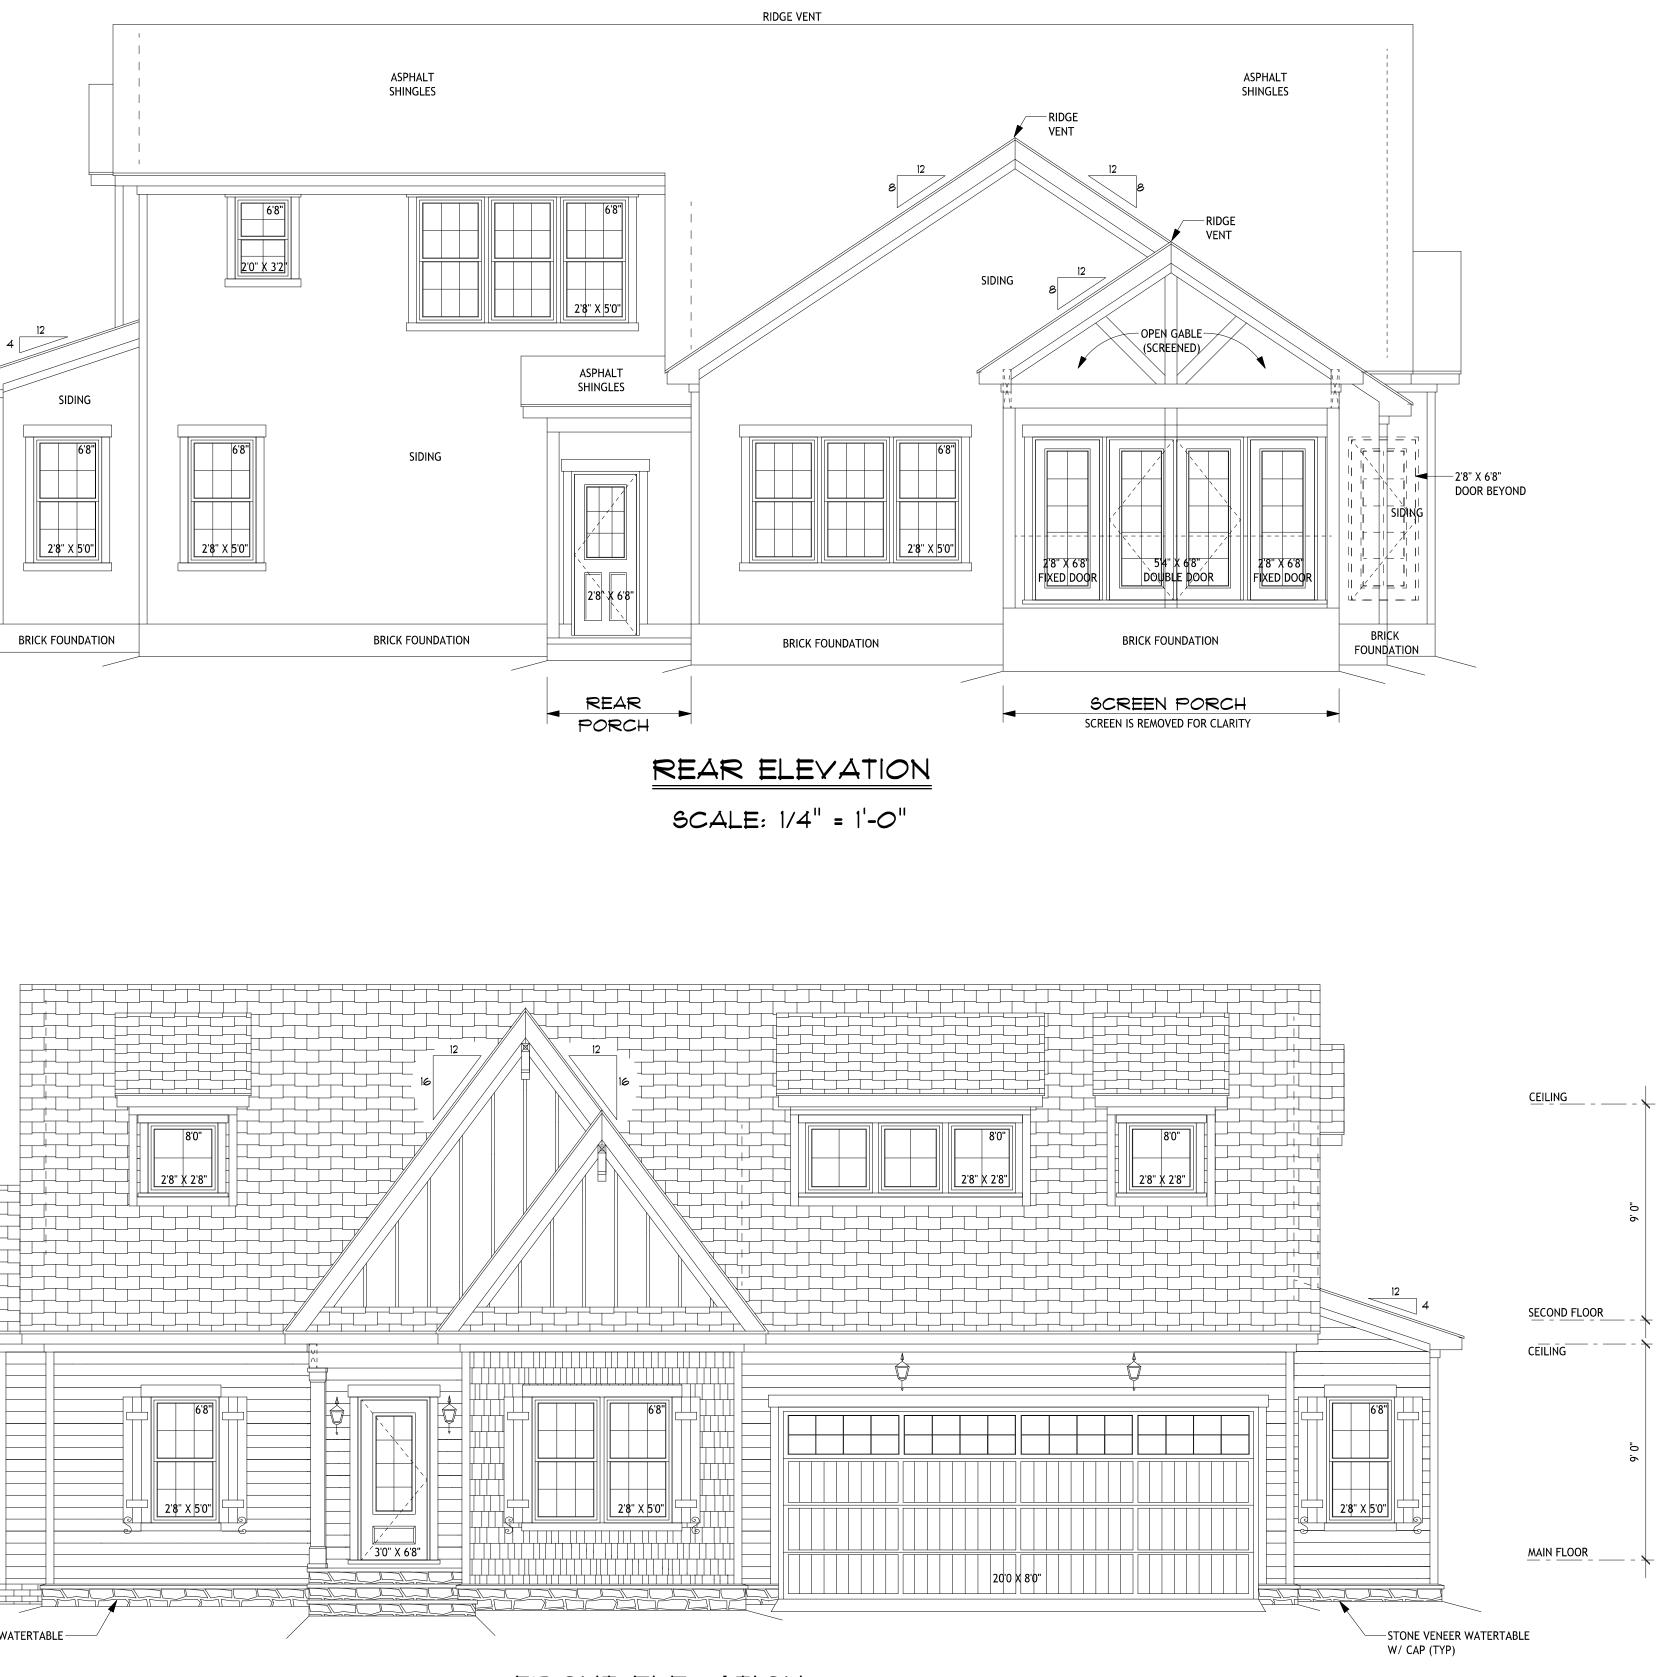

508 Northgate Park Drive

336.759.0546 houckdesigners.com

JUR BUILDING COMPANY

ROBERTSON RESIDENCE LOT #20 PRINCE PLACE

 ITTLE:
 FRONT AND REAR ELEVATIONS

 ICALE:
 1/4" = 1'0"
 DRAWN BY:
 WDH
 DRAWING NUMBER

 DATE:
 9/02/2021
 JOB NO:
 4513
 1 OF 6

SCALE: 1/4" = 1'0" DRAWN BY: WDH DRAWING NUMBER 4513 2 OF 6 DATE: 9/02/2021 JOB No:

×-----× SCREENED PORCH BELOW - CATHEDRAL CEILING BELOW 23' 0" 7' 0¼" 10' **9**¾" ATTIC STORAGE COVERED PORCH 16R @ 7.5" BELOU 15T @ 9.5" 5'0" KNEEWALL 2'8' X 5'0" W/ 4" MULLION ATTIC ACCESS - - 3'-4" -╏└──── 8' RAFTER BEARING 7' 0<sup>3</sup>/4" 7' 0¾" \_ \_ \_ \_ \_ \_ 9' CEILING BREAK \_ \_ \_ \_ 9' CEILING BREAK 3'6" 2'8" 1'9" 1'3½" **6' 1**½" 14' 1½" **14' 11**½" 3' 0\* BONUS ROOM SHELVES MASTER 9'0" CEILING BEDROOM 4'0" -WUL X <u>⇒</u> + RANGE VENT 14' 1½" 7.8 \* **9' 7**½" 9' 4" 2' 4¾" 3' 10" 2' 4¾" 3' 6½" 9' CEILING E <sup>3</sup> <u>WALK- CL</u>OSET<sup>≒</sup> KING BED 9'0" RAFTER BEARING 1' 10½" | 1' 10½" 4' 7½'' 4'0" KNEEWĄLL 4'0" 4'0" KNEEWALL KNEEWAL ͺ ATTIΩ 3 - 2'8|" X 2'8" 2'0" X 2'8" HEADER @ 8'0" AFF W/ 3" MULLION ATTIC STORAGE HEADER 💩 8'0" AFF ū ┍┎╱═══╤╬ BEARING <u>COVERED</u> PORCH ╶╴┟┲╲╼╍╴┥┥╍╸╼╸╼╸╼╸┥┥╍╴╍╸╼╸╼┥╼╸╼╸┥╸╸╸╸┝╸╺╸┼╸╼╸┼╸╼╴┼╸┾ BELOW ⊁*──*─ 2' 3" 2' 3" 5' 0" 5' 0" 3' 7" 4' 6" 9' 3" 11' 8" 10' 0" 3' 2¼" 2' 0¼" 53' 0"