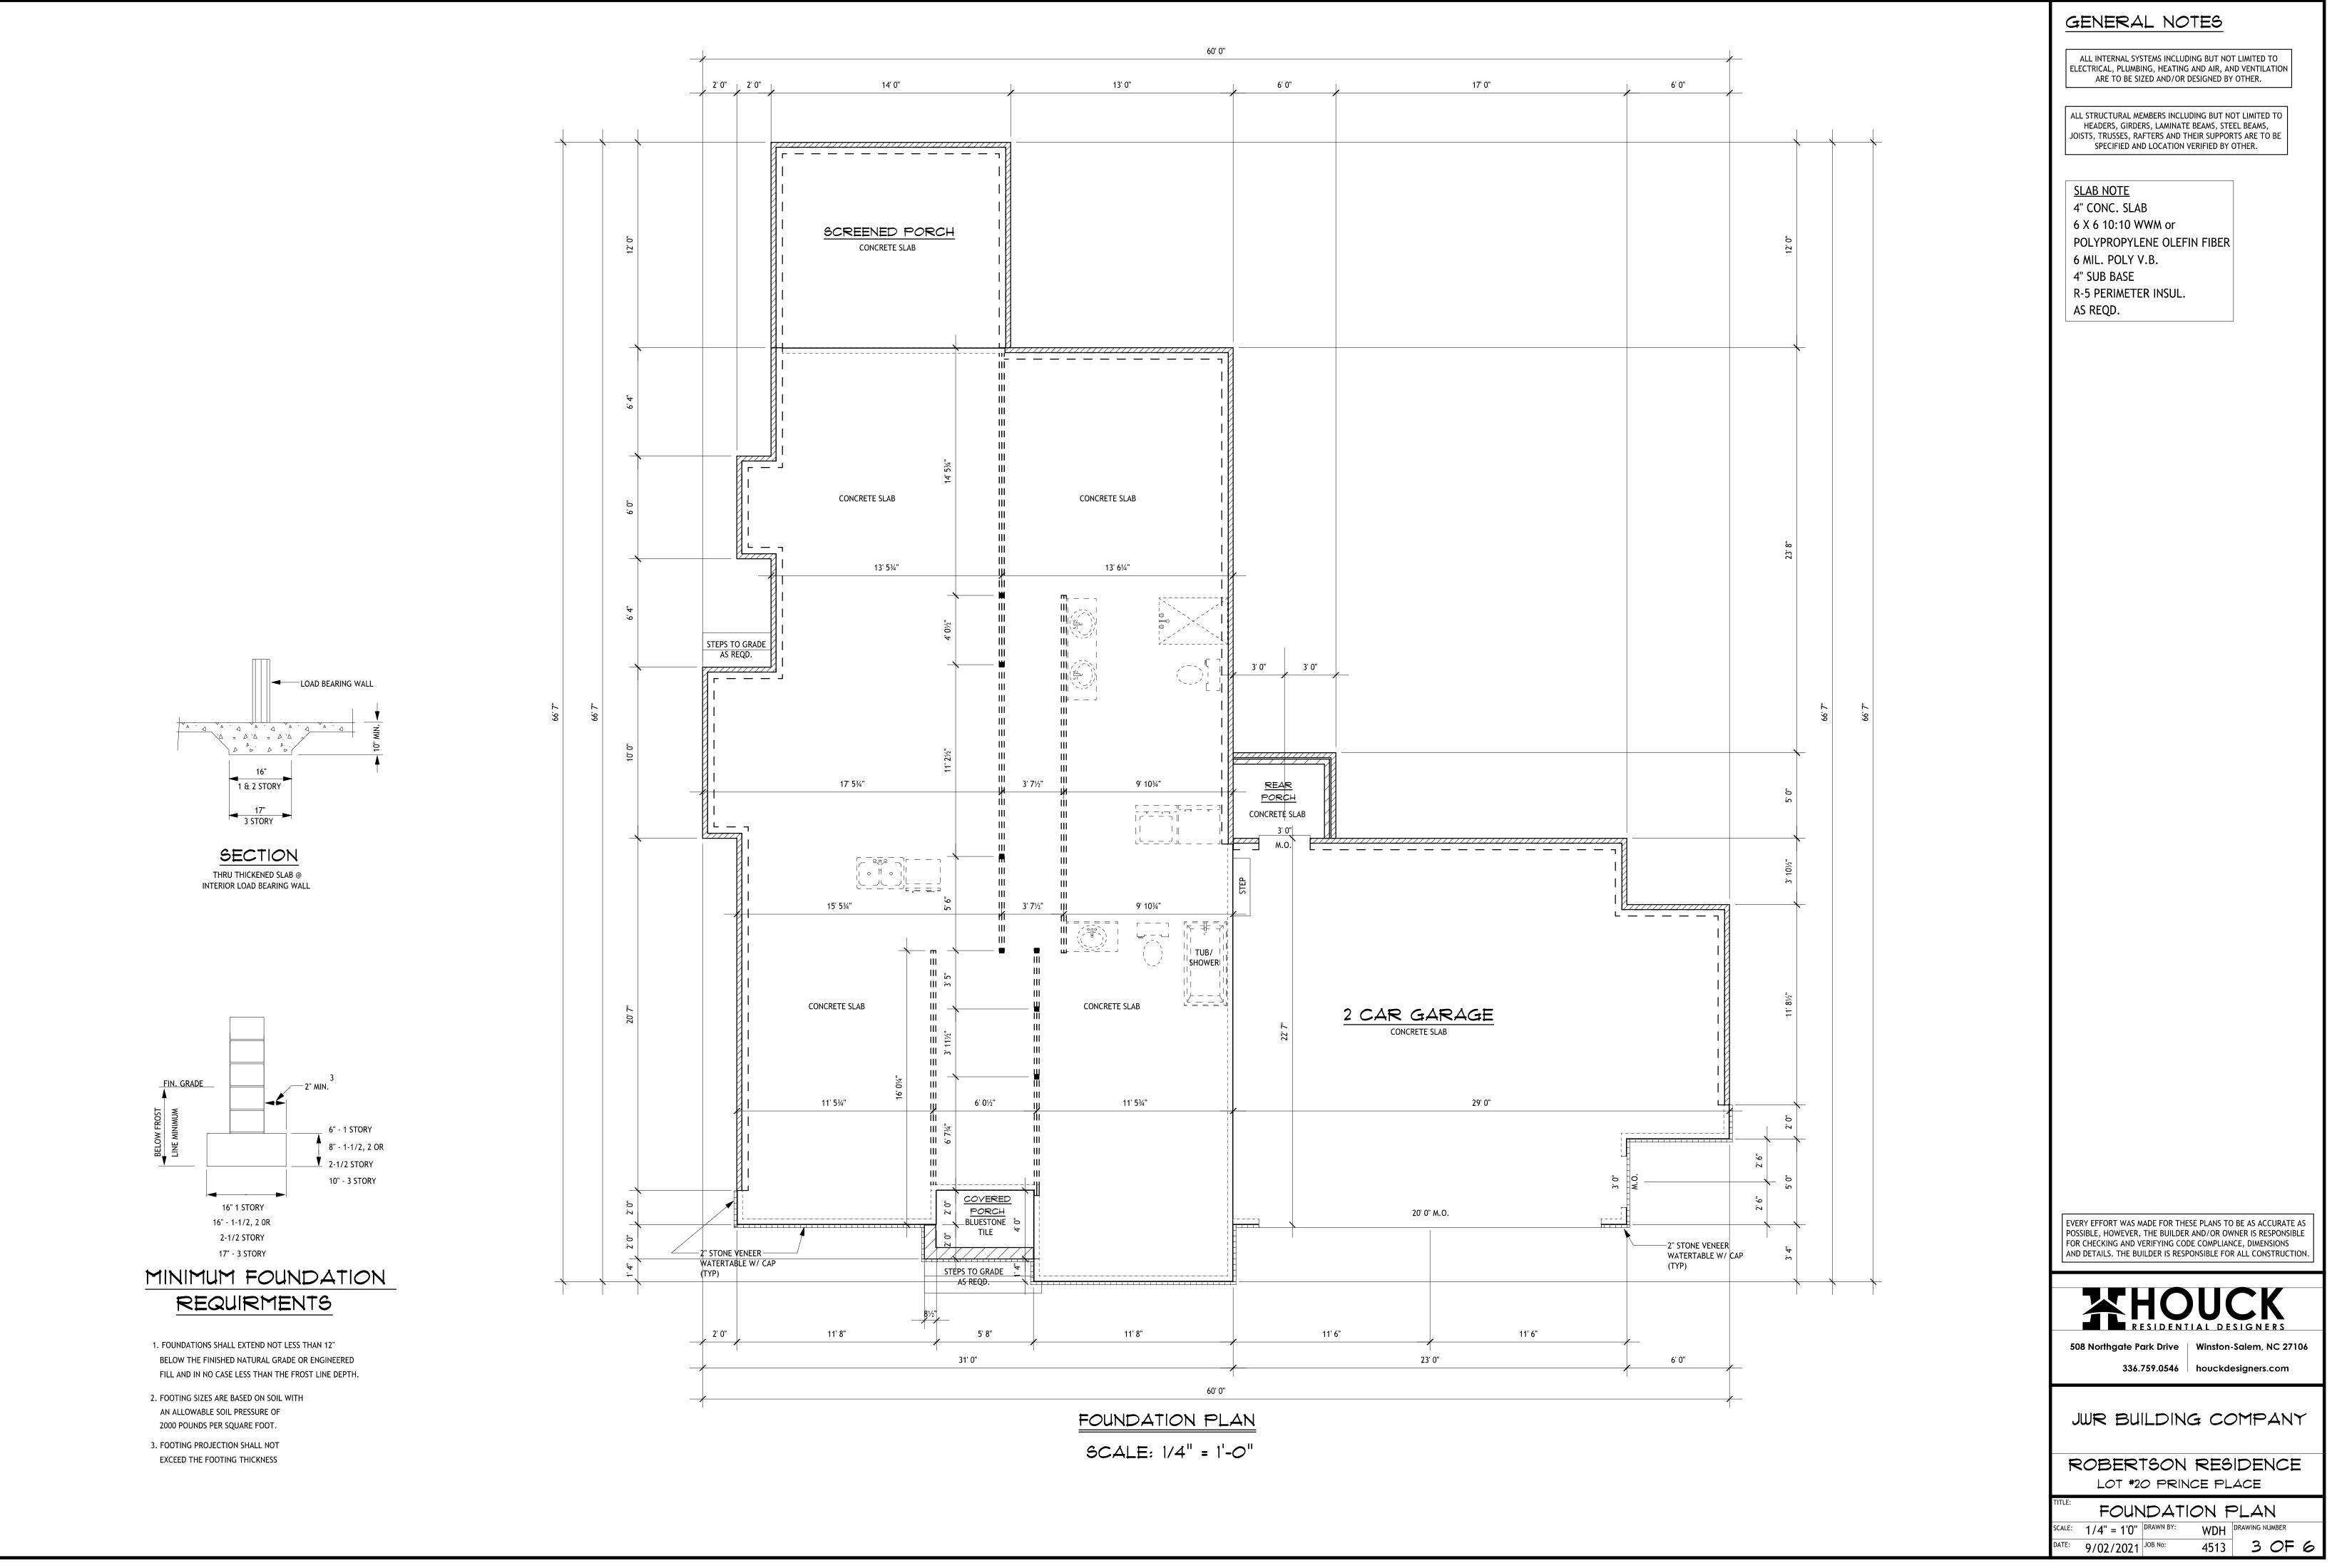

## GENERAL NOTES

ALL INTERNAL SYSTEMS INCLUDING BUT NOT LIMITED TO ELECTRICAL, PLUMBING, HEATING AND AIR, AND VENTILATION ARE TO BE SIZED AND/OR DESIGNED BY OTHER.

ALL STRUCTURAL MEMBERS INCLUDING BUT NOT LIMITED TO HEADERS, GIRDERS, LAMINATE BEAMS, STEEL BEAMS, JOISTS, TRUSSES, RAFTERS AND THEIR SUPPORTS ARE TO BE SPECIFIED AND LOCATION VERIFIED BY OTHER.