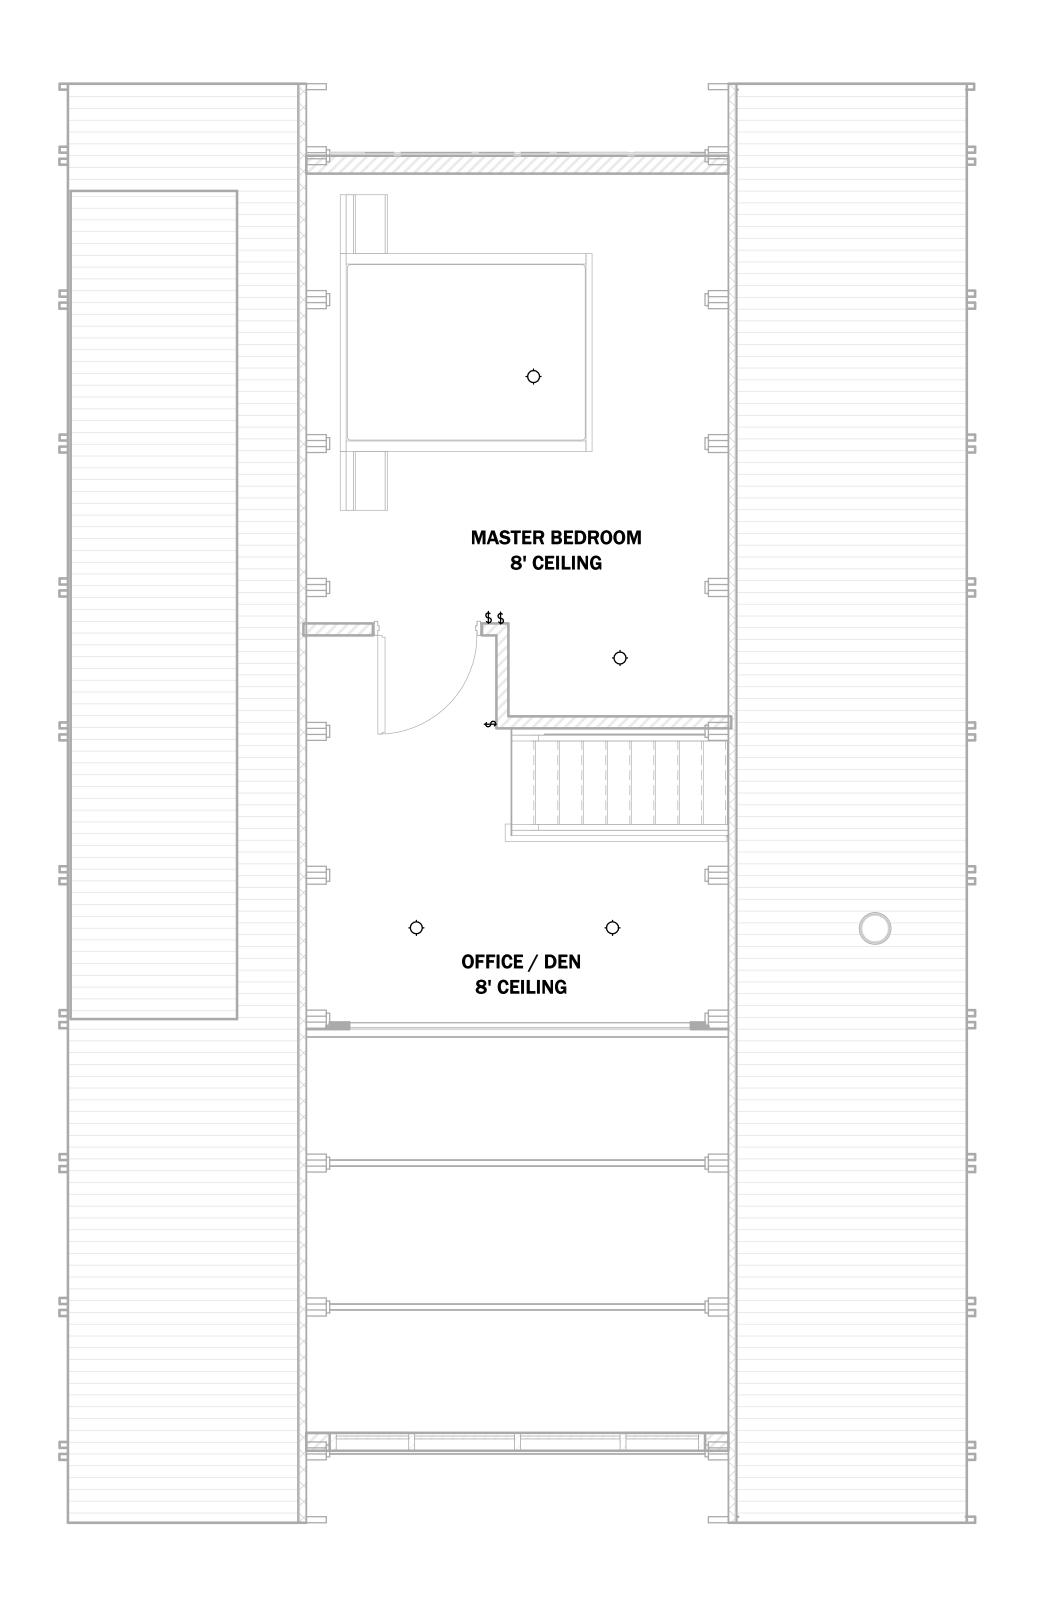

#### SECOND FLOOR PLAN

| Project number | BB-HP0020 |
|----------------|-----------|
| Date           |           |
| Drawn by       | B.B       |
| Checked by     | J.L       |

A-002

Sheet Number

e **3/8" = 1'-0"** 

#### SECOND FLOOR PLAN

| Project number | BB-HP0020 |
|----------------|-----------|
| Date           |           |
| Drawn by       | B.B       |
| Checked by     | J.L       |

B-103

Sheet Number

cale 3/8" = 1'-0"