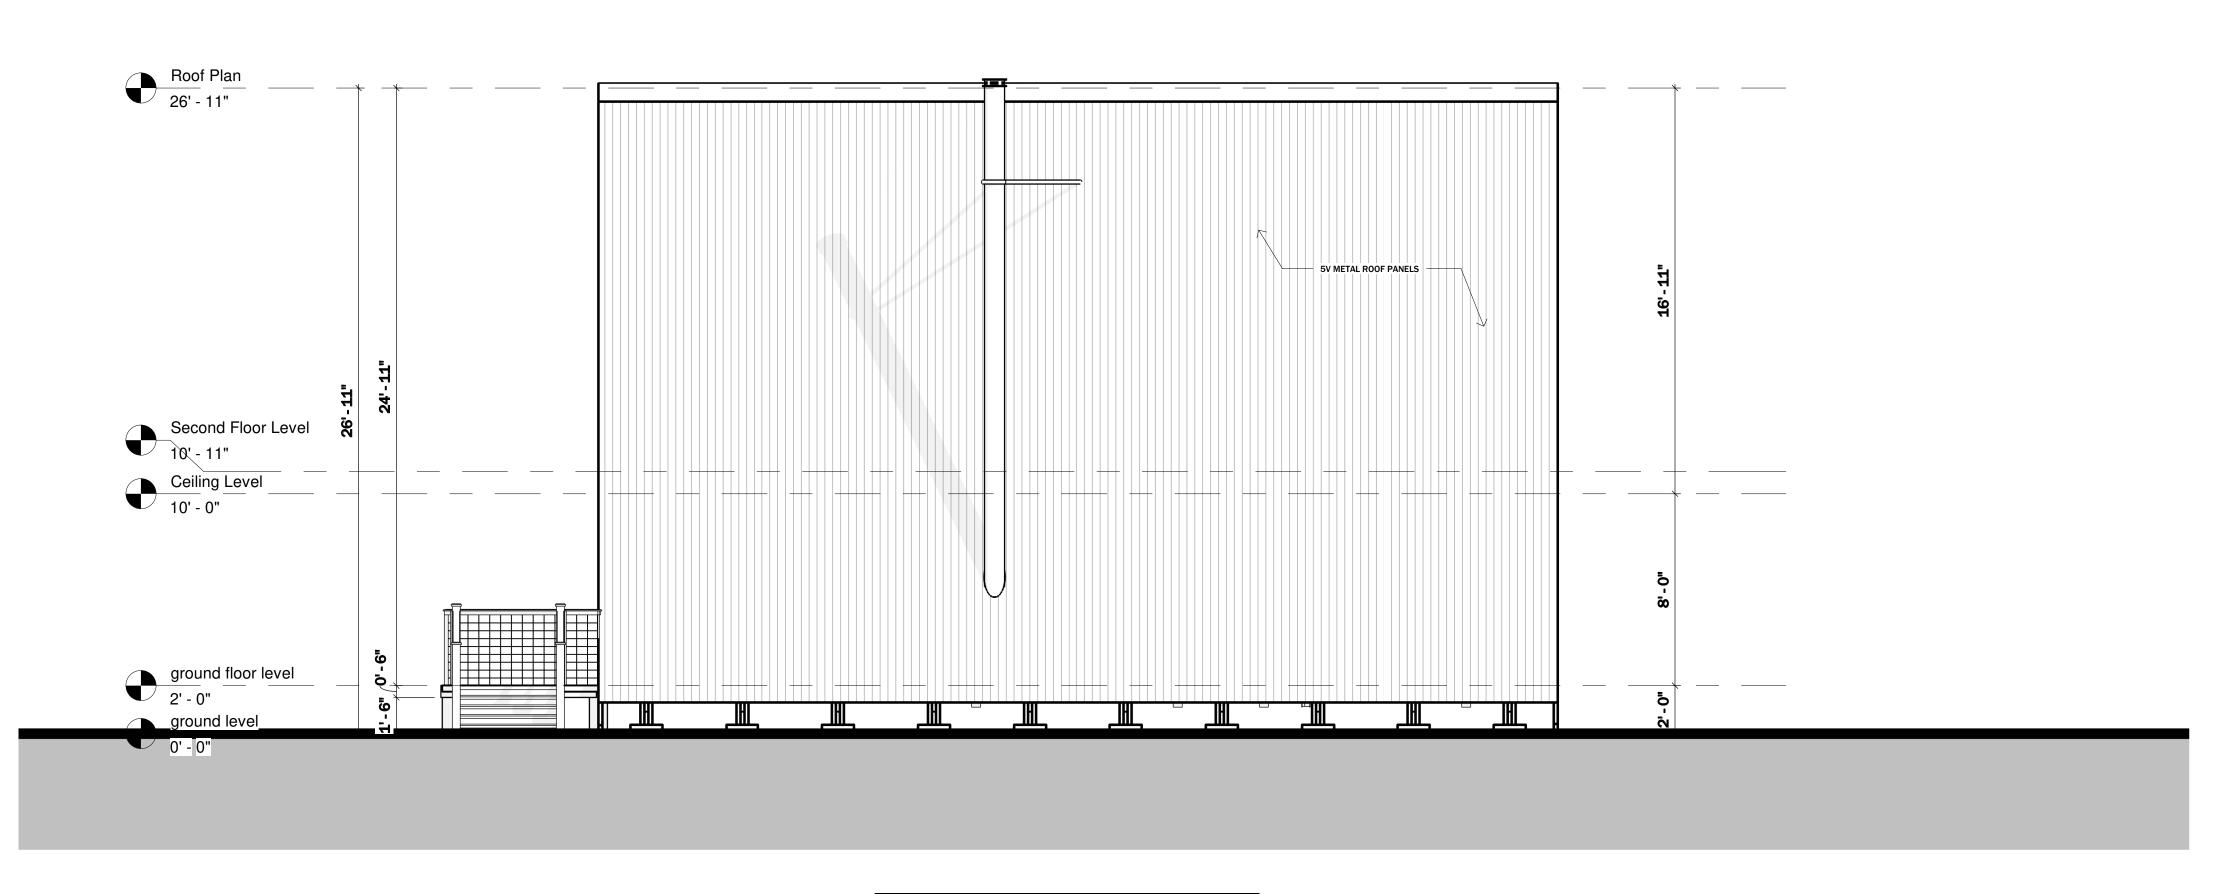

## WEST AND EAST ELEVATION

| Project number | BB-HP0020 |
|----------------|-----------|
| Date           |           |
| Drawn by       | B.B       |
| Checked by     | J.L       |
|                |           |

B-107

Sheet Number

Scale 1/4" = 1'-0"

1.DRAWINGS SHOULD BE PRINTED ON ARCH D SIZE PAPER TO ENSURE ACCURATE SCALE PRINTING 3/8" = 1'-0"

2.CONSTRUCTION DETAILS ILLUSTRATED IN THIS SET ARE TYPICAL, CONSULT WITH YOUR BUILDER FOR DETAILS THAT MEETS YOUR LOCAL BUILDING CODE.