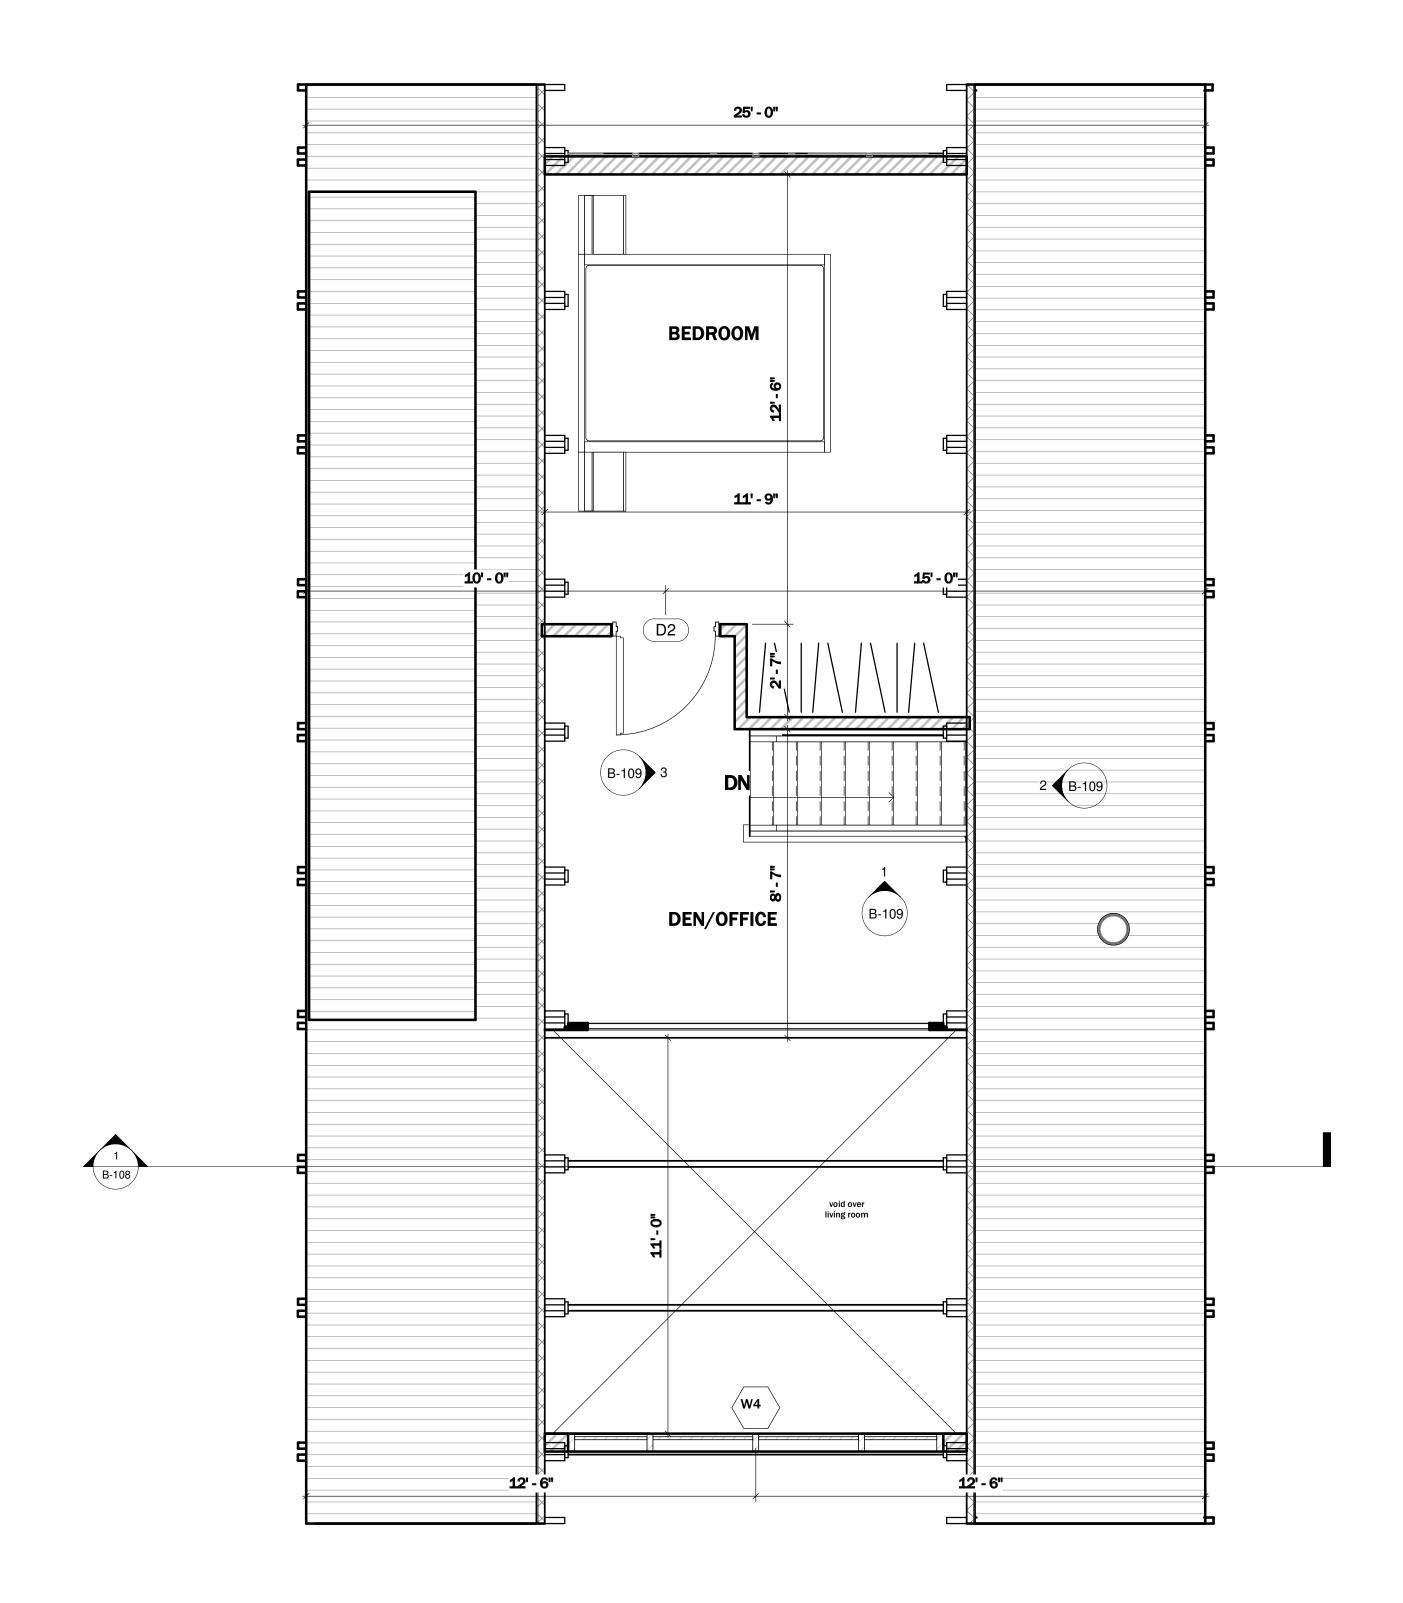

#### SECOND FLOOR PLAN

| Project number | BB-HP0020 |
|----------------|-----------|
| Date           |           |
| Drawn by       | B.B       |
| Checked by     | J.L       |

A-002

Sheet Number

e **3/8" = 1'-0"** 

NORTH EXTERIOR ELEVATION

SCALE = 1/4": 1'-0"

NOTES

1.DRAWINGS SHOULD BE PRINTED ON ARCH D SIZE PAPER TO ENSURE ACCURATE SCALE PRINTING 1/4" = 1'-0"

2.CONSTRUCTION DETAILS ILLUSTRATED IN THIS SET ARE TYPICAL, CONSULT WITH YOUR BUILDER FOR DETAILS THAT MEETS YOUR LOCAL BUILDING CODE.