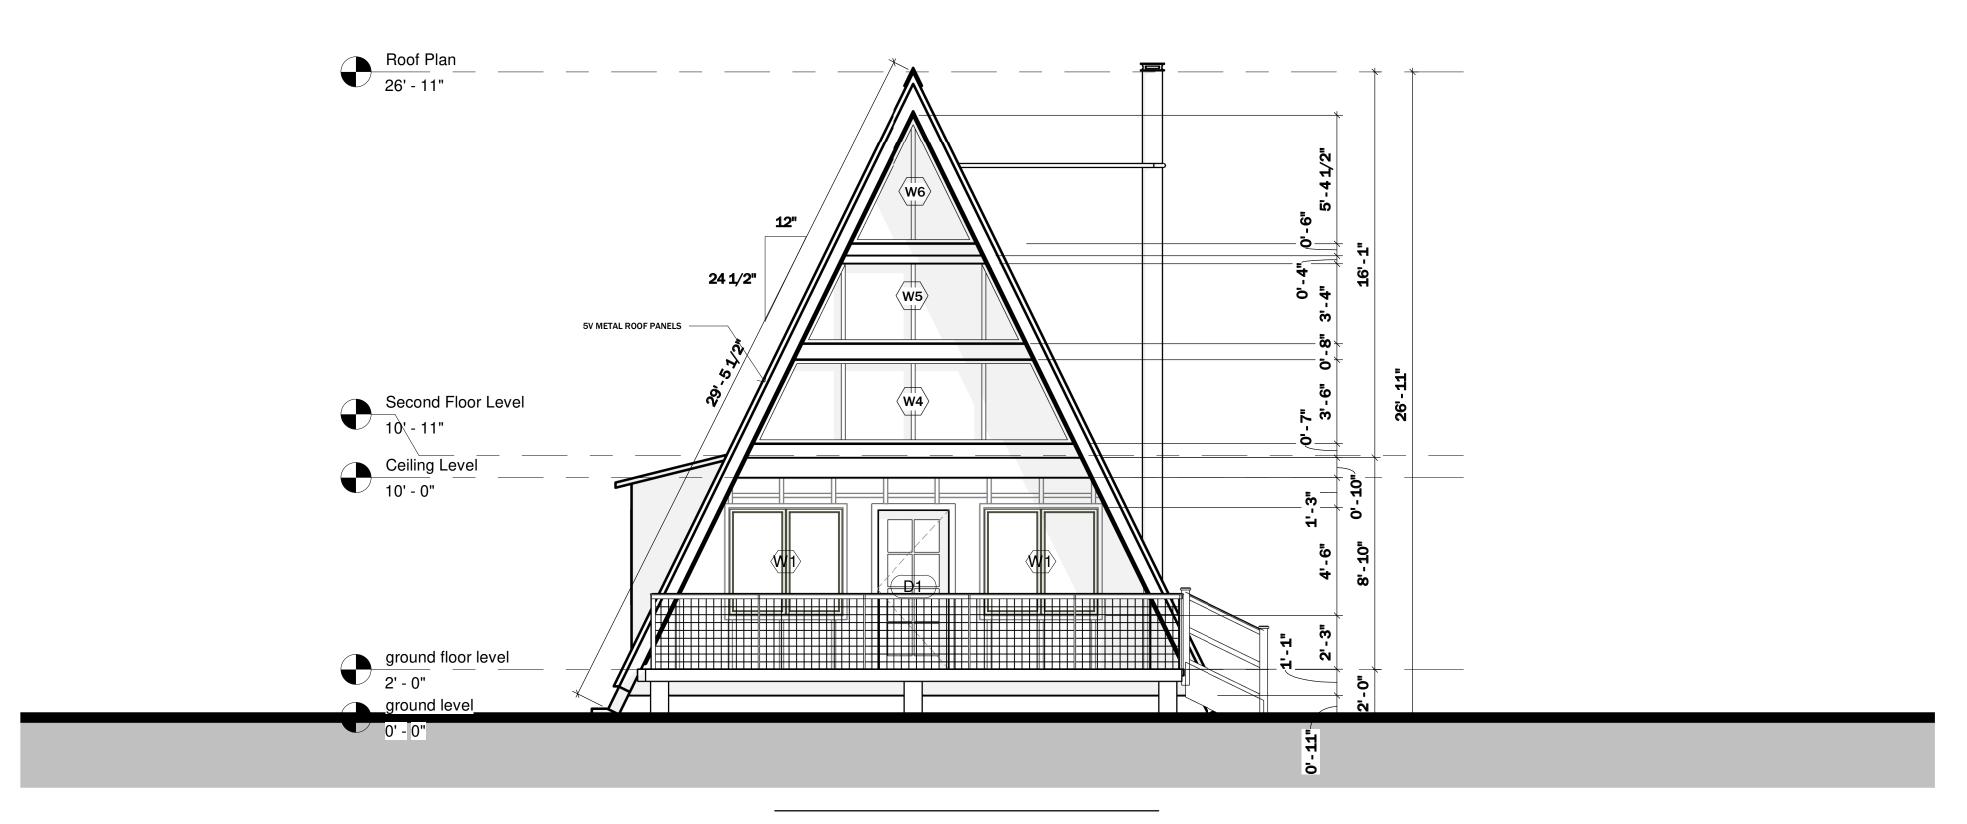

#### NORTH AND SOUTH ELEVATION

| Project number | BB-HP0020 |
|----------------|-----------|
| Date           |           |
| Drawn by       | B.B       |
| Checked by     | J.L       |
|                |           |

NORTH EXTERIOR ELEVATION

SCALE = 1/4": 1'-0"

NOTES

1.DRAWINGS SHOULD BE PRINTED ON ARCH D SIZE PAPER TO ENSURE ACCURATE SCALE PRINTING 1/4" = 1'-0"

2.CONSTRUCTION DETAILS ILLUSTRATED IN THIS SET ARE TYPICAL, CONSULT WITH YOUR BUILDER FOR DETAILS THAT MEETS YOUR LOCAL BUILDING CODE.