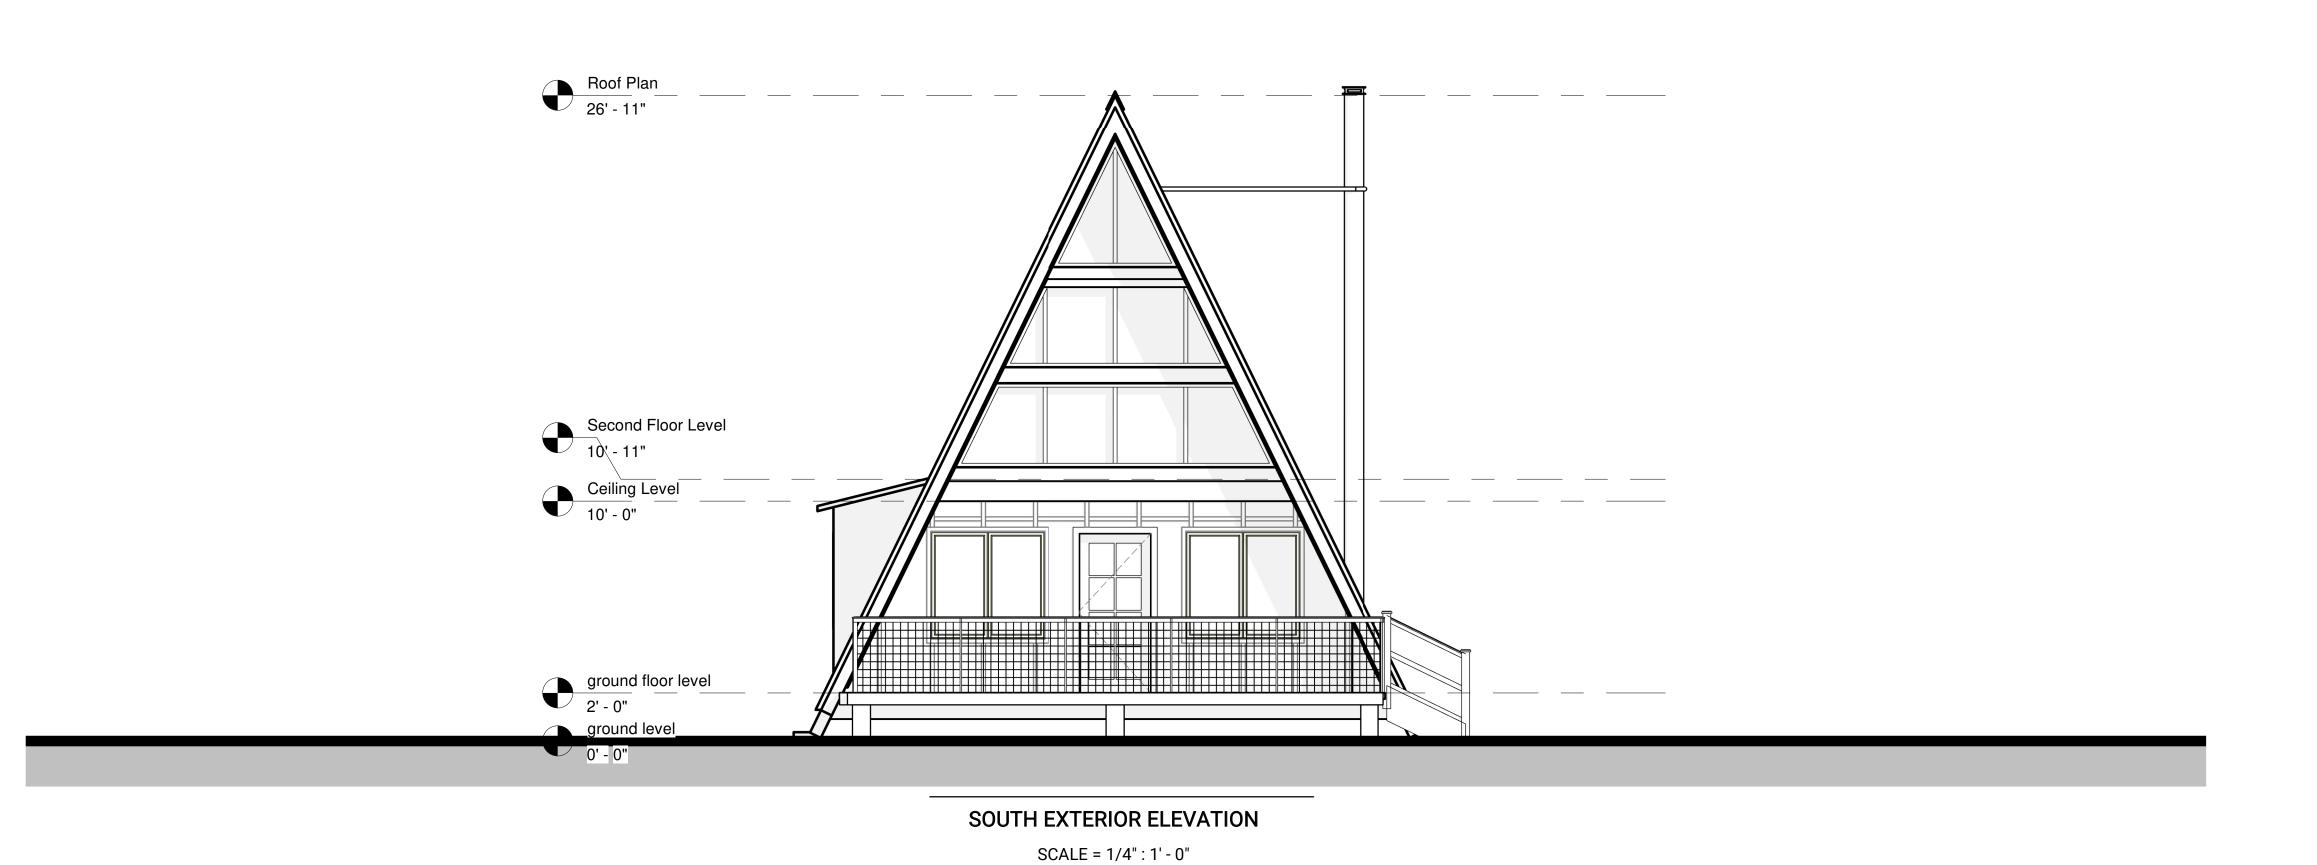

#### **ROOF PLAN**

| B.B |
|-----|
| J.L |
|     |

B-105

Sheet Number

SOUTH EXTERIOR ELEVATION

SCALE = 1/4": 1'-0"

NORTH EXTERIOR ELEVATION

SCALE = 1/4": 1'-0"