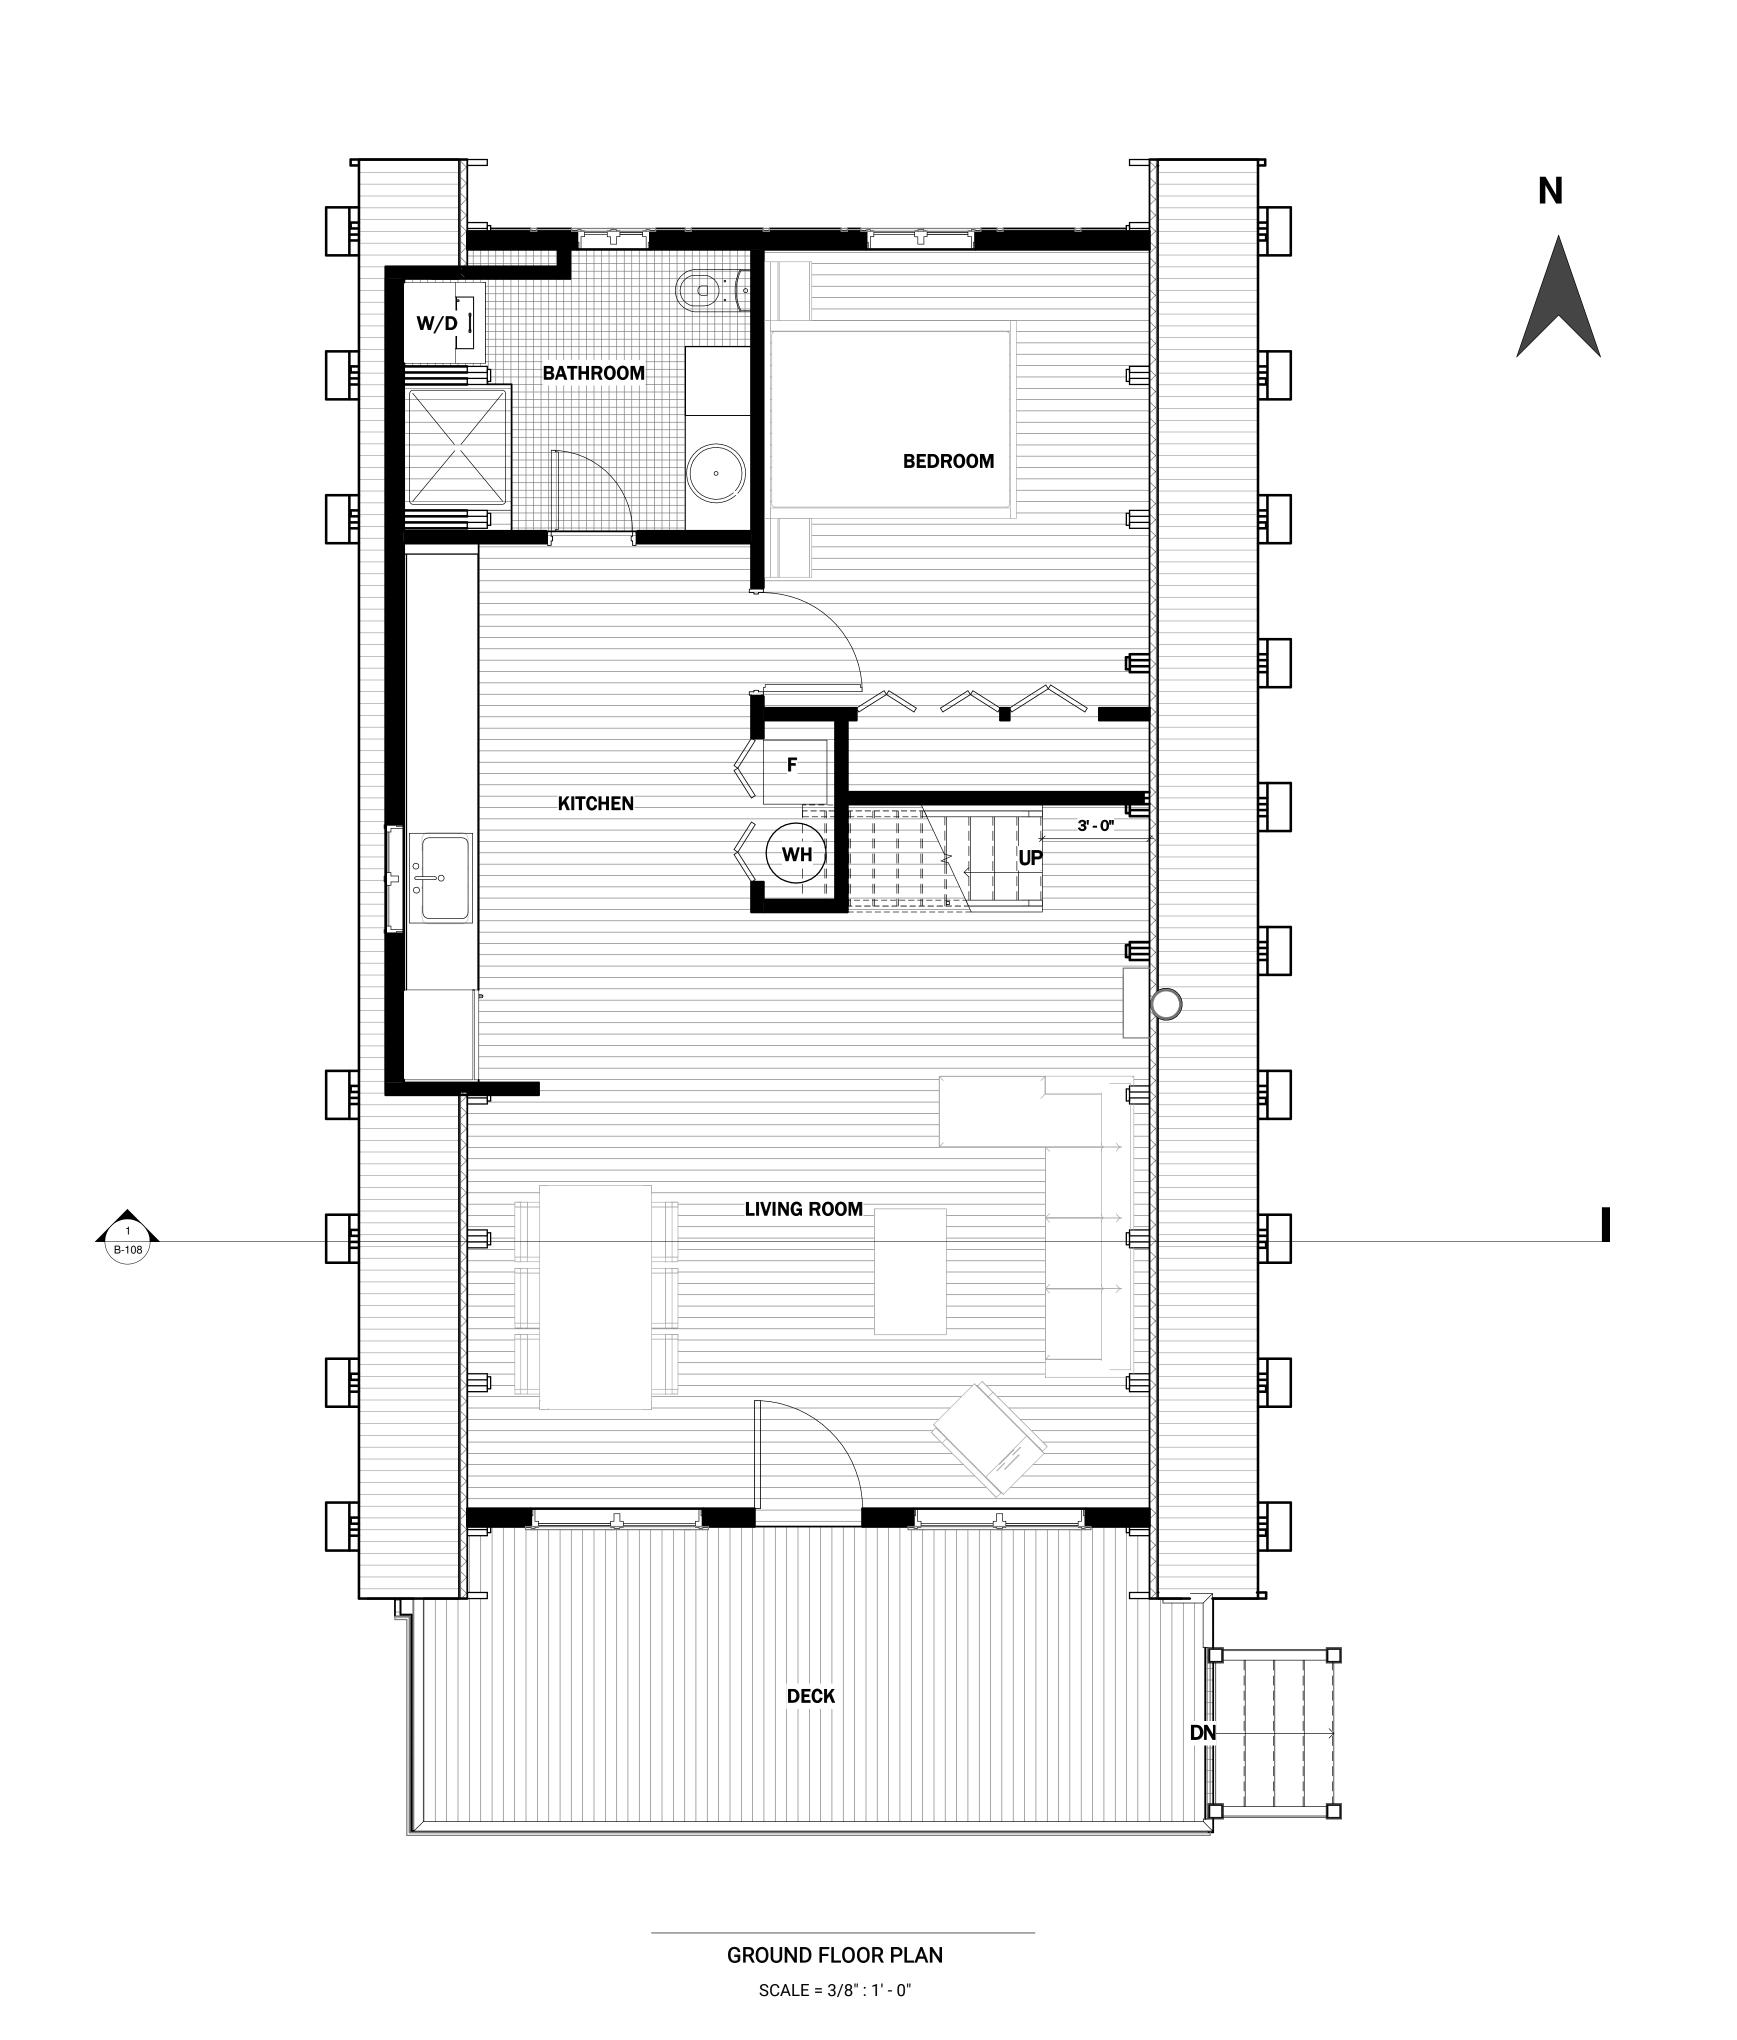

## GROUND FLOOR PLAN

| Project number | BB-HP0020 |  |
|----------------|-----------|--|
| Date           |           |  |
| Drawn by       | B.B       |  |
| Checked by     | J.L       |  |

A-001

Sheet Number

## GROUND FLOOR PLAN

| Project number | BB-HP0020 |
|----------------|-----------|
| Date           |           |
| Drawn by       | B.B       |
| Checked by     | J.L       |

B-102

Sheet Number

ale 3/8" = 1'-0"