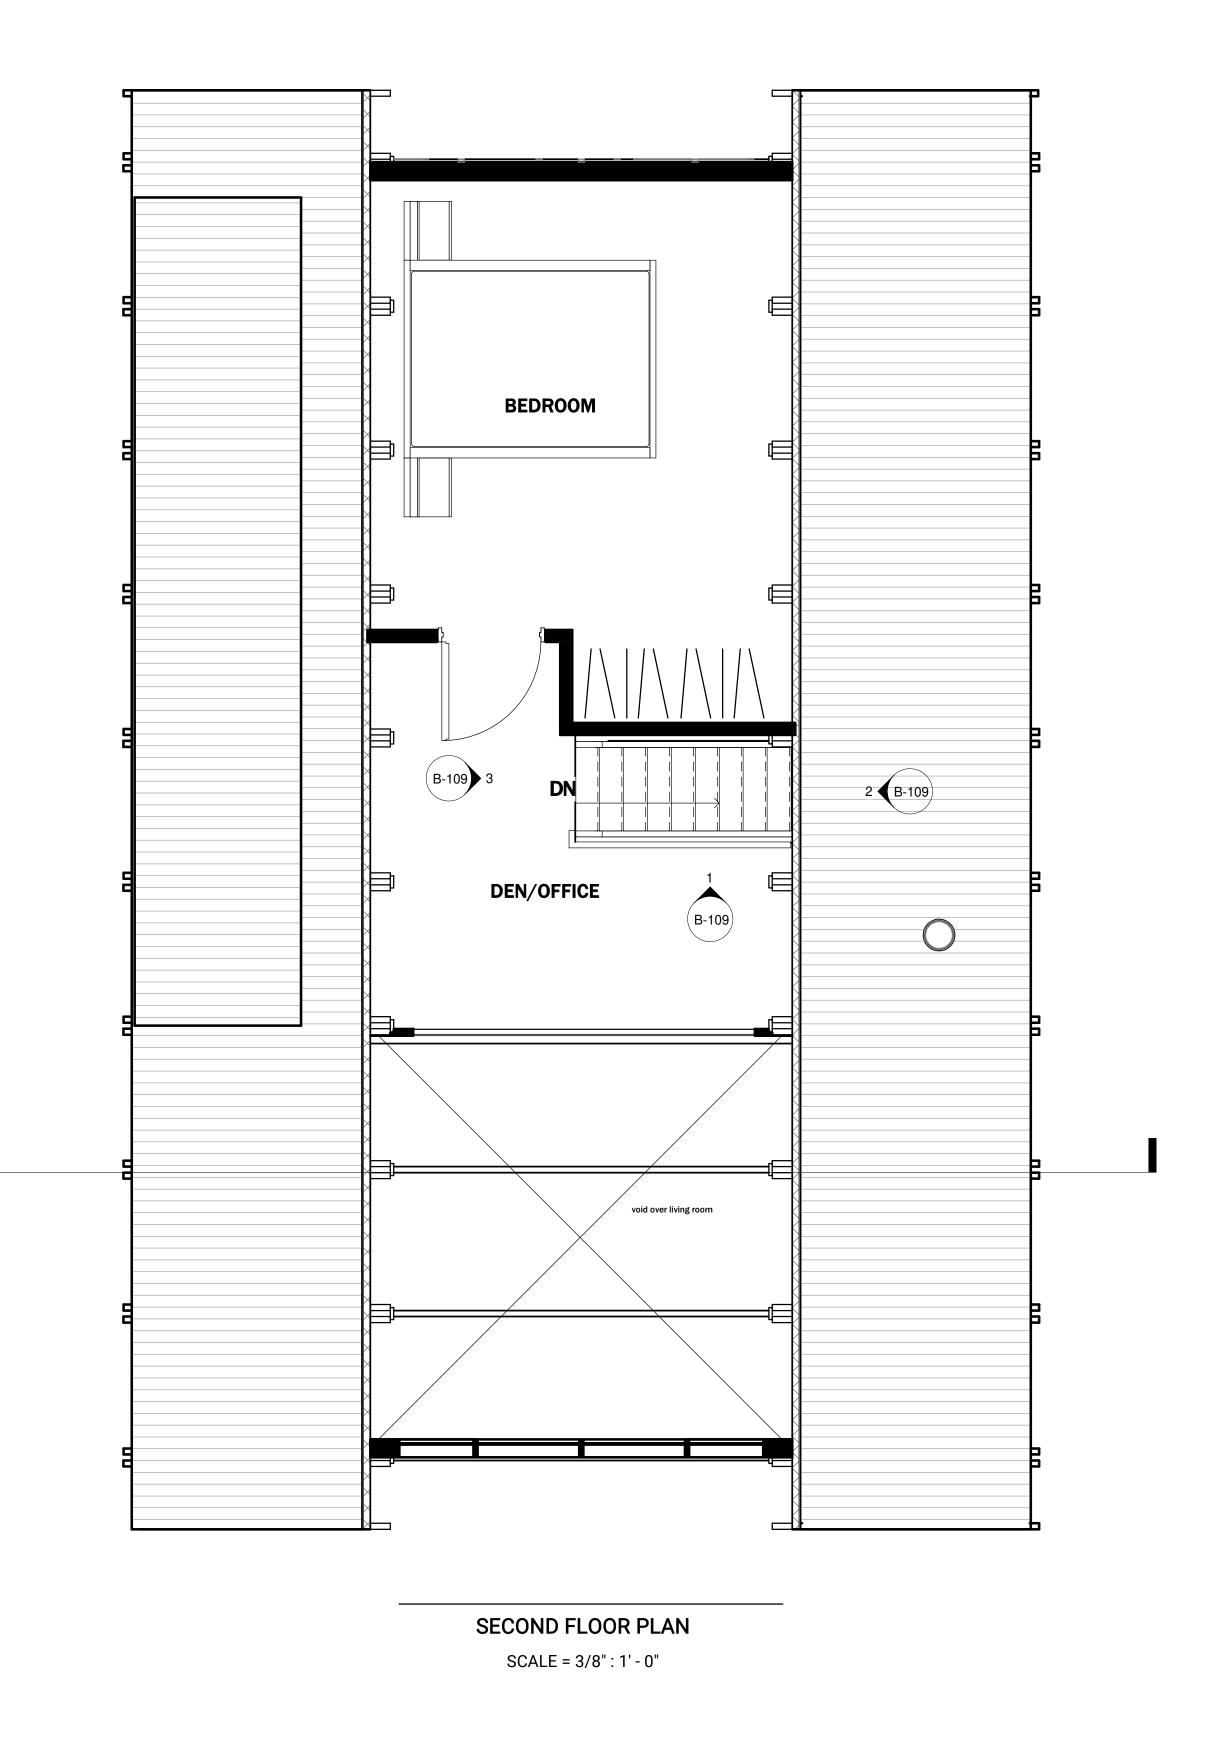

#### SECOND FLOOR PLAN

| Project number | BB-HP0020 |
|----------------|-----------|
| Date           |           |
| Drawn by       | B.B       |
| Checked by     | J.L       |

A-002

Sheet Number

e **3/8" = 1'-0"** 

SECOND FLOOR PLAN

SCALE = 3/8": 1'-0"

NOTES

- 1.DRAWINGS SHOULD BE PRINTED ON ARCH D SIZE PAPER TO ENSURE ACCURATE SCALE PRINTING 3/8" = 1'-0"
- 2.CONSTRUCTION DETAILS ILLUSTRATED IN THIS SET ARE TYPICAL, CONSULT WITH YOUR BUILDER FOR DETAILS THAT MEETS YOUR LOCAL BUILDING CODE.
- 3. MATERIALS AND FINISHES ILLUSTRATED IN THIS SET ARE TYPICAL, AND SHOULD BE VERIFIED BY YOUR BUILDER OR DESIGNER BEFORE CONSTRUCTION.
- 4.THIS DRAWING SET IS NOT INTENDED FOR PERMITTING OR CONSTRUCTION. CONSULT WITH YOUR LOCAL BUILDING DEPARTMENT FOR BUILDING CODE REQUIREMENTS.

#### SECOND FLOOR PLAN

| Project number | BB-HP0020 |
|----------------|-----------|
| Date           |           |
| Drawn by       | B.B       |
| Checked by     | J.L       |

B-103

Sheet Number

cale 3/8" = 1'-0"