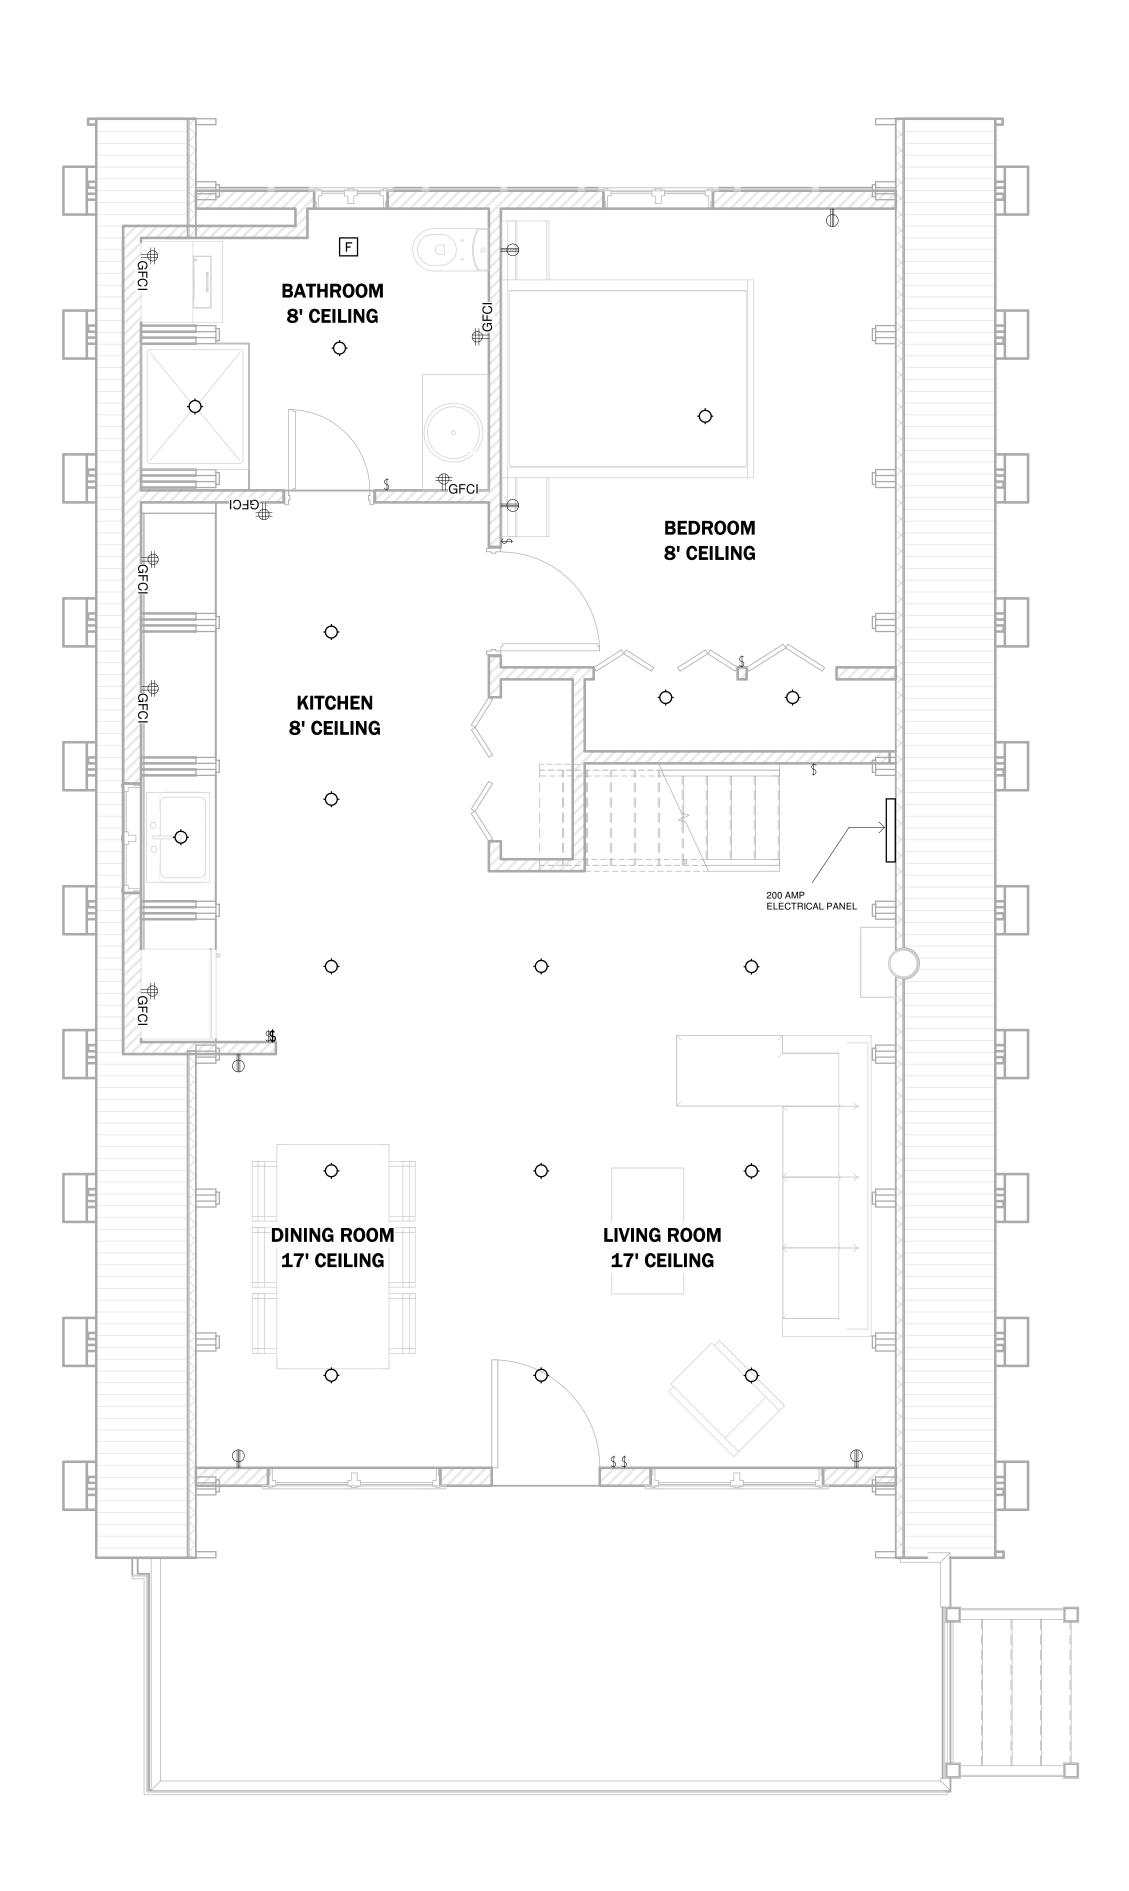

## GROUND FLOOR PLAN

| Project number | BB-HP0020 |  |
|----------------|-----------|--|
| Date           |           |  |
| Drawn by       | B.B       |  |
| Checked by     | J.L       |  |

A-001

Sheet Number

## GROUND FLOOR PLAN

| Project number | BB-HP0020 |
|----------------|-----------|
| Date           |           |
| Drawn by       | B.B       |
| Checked by     | J.L       |

B-102

Sheet Number

ale 3/8" = 1'-0"