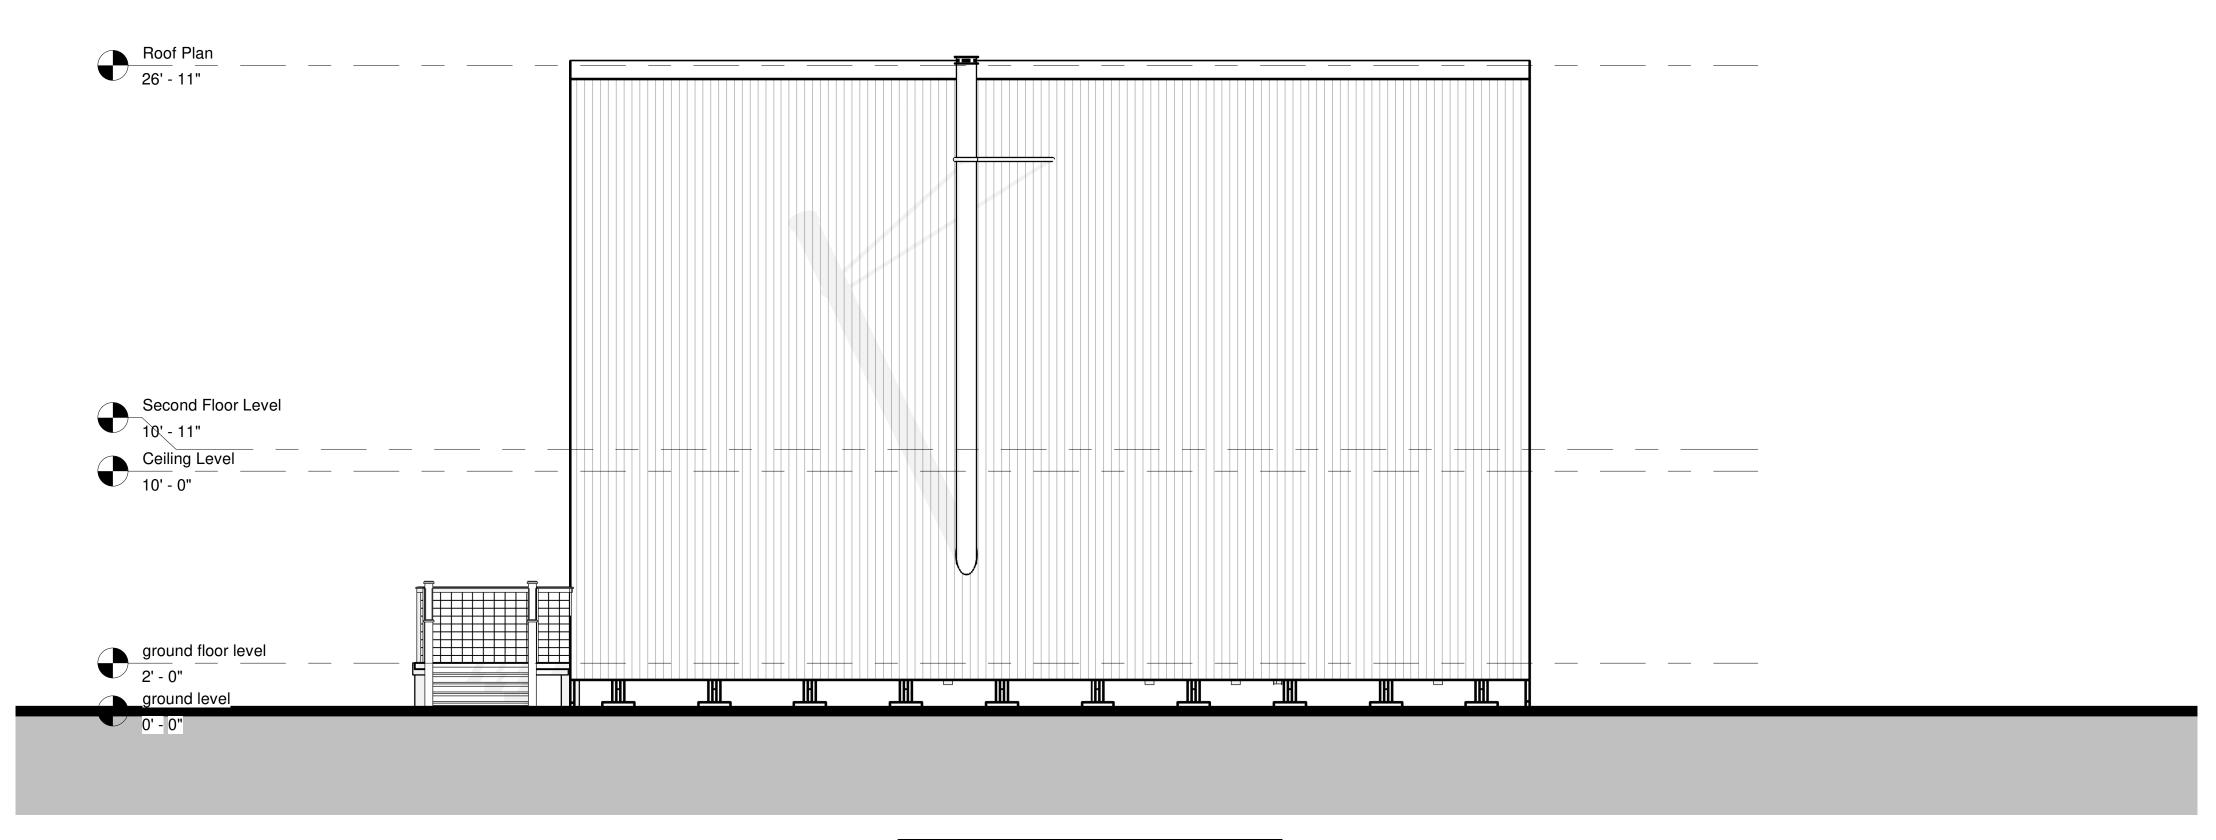

B-106

Sheet Number

WEST EXTERIOR ELEVATION

SCALE = 1/4": 1'-0"

EAST EXTERIOR ELEVATION

SCALE = 1/4": 1'-0"

Copyrighted & Bolldblocp

NOTES

## WEST AND EAST ELEVATION

| Project number | BB-HP0020 |
|----------------|-----------|
| Date           |           |
| Drawn by       | B.B       |
| Checked by     | J.L       |
|                |           |