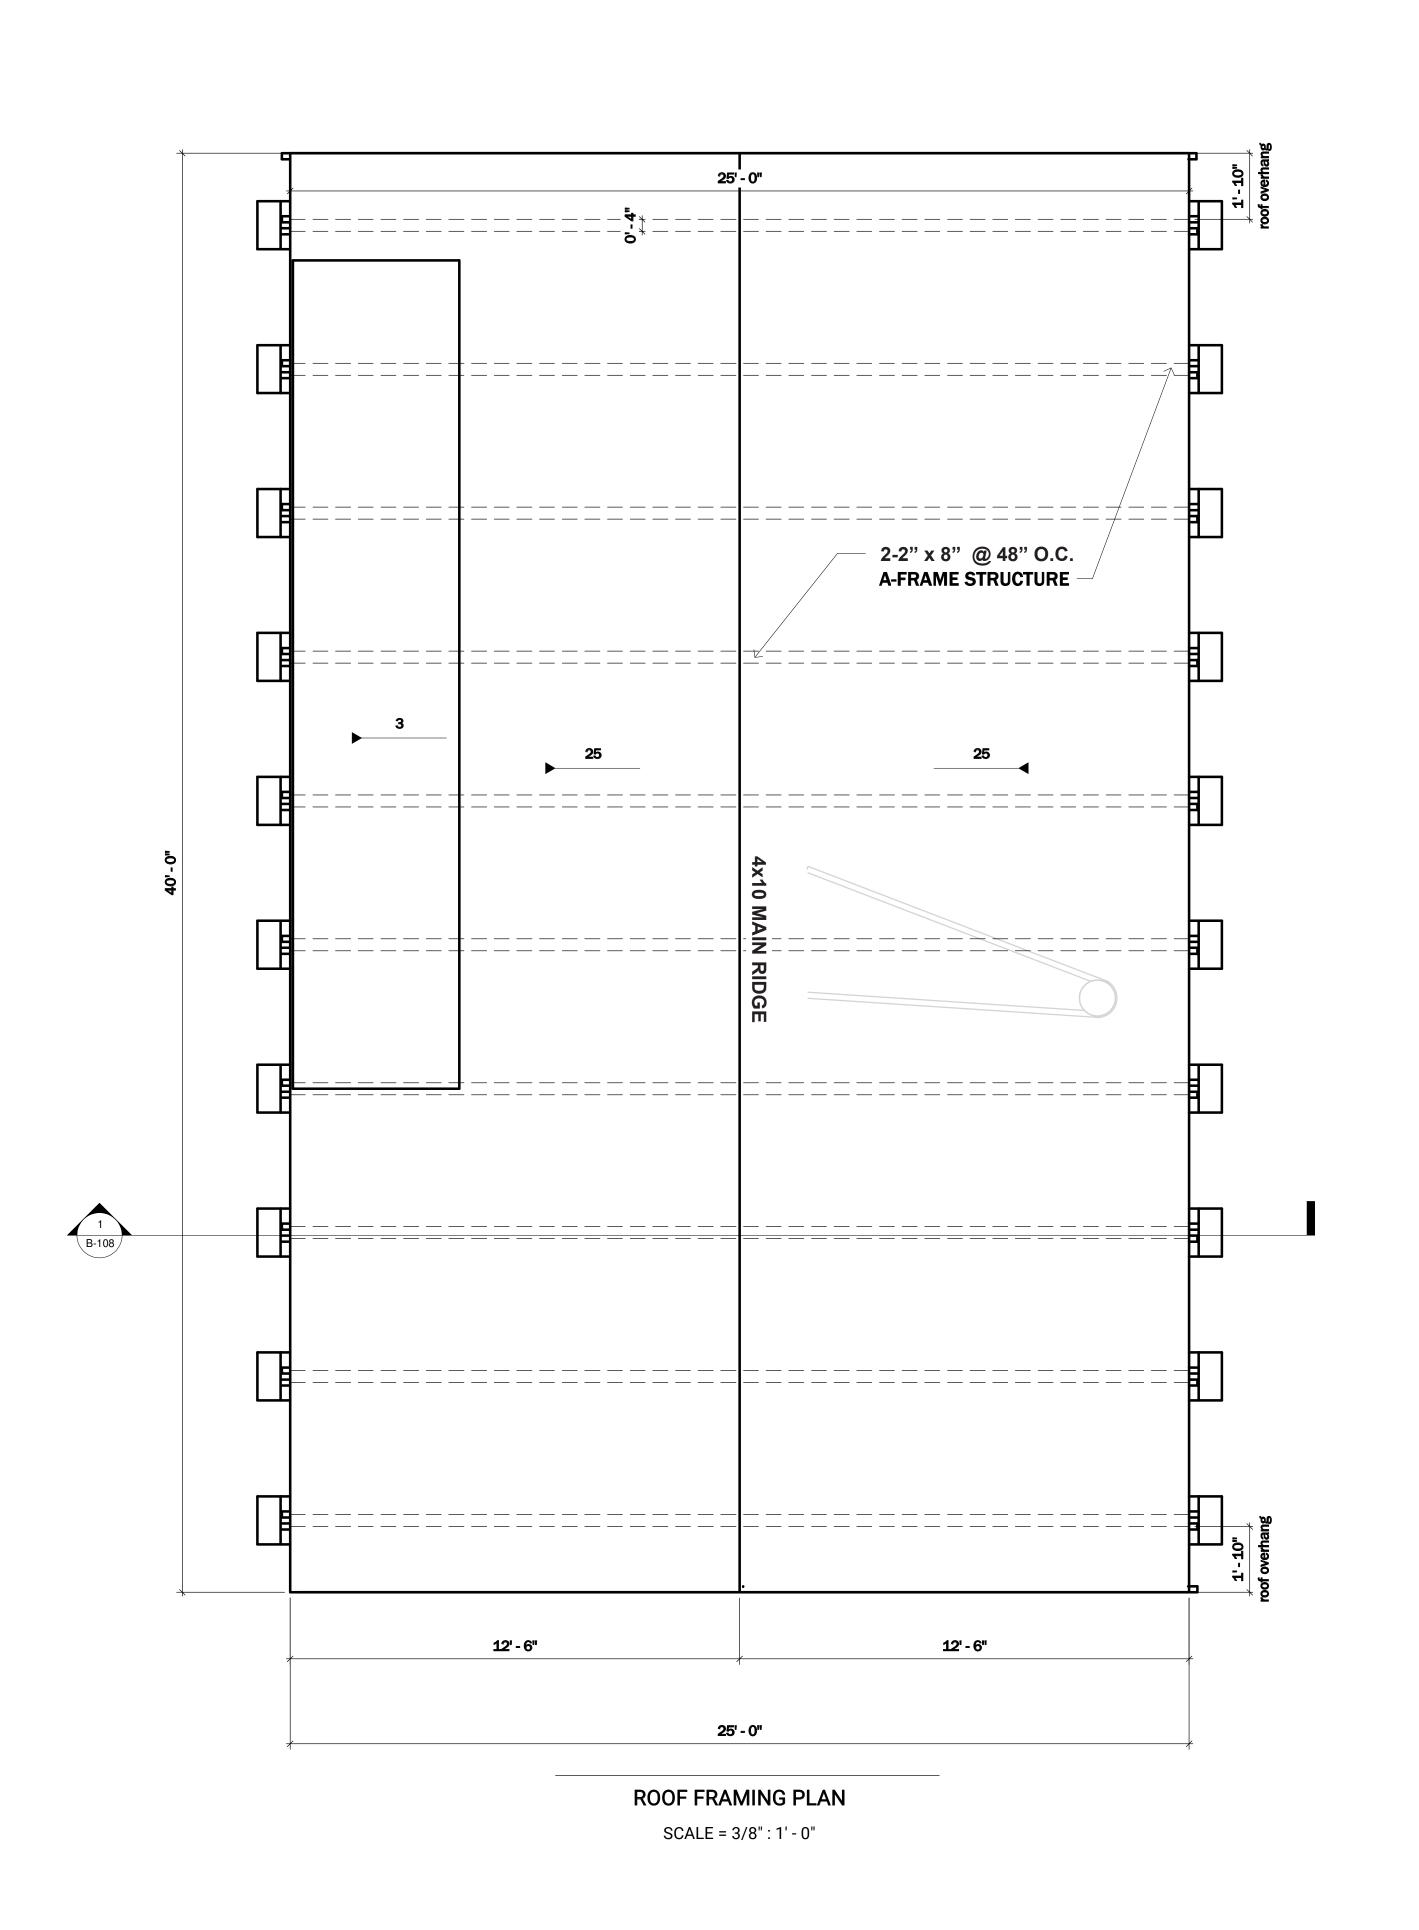

#### ROOF FRAMING PLAN

| Project number | BB-HP0020 |
|----------------|-----------|
| Date           |           |
| Drawn by       | B.B       |
| Checked by     | J.L       |
|                |           |

B-104

Sheet Number

1.DRAWINGS SHOULD BE PRINTED ON ARCH D SIZE PAPER TO ENSURE ACCURATE SCALE PRINTING 3/8" = 1'-0"

2.CONSTRUCTION DETAILS ILLUSTRATED IN THIS SET ARE TYPICAL, CONSULT WITH YOUR BUILDER FOR DETAILS THAT MEETS YOUR LOCAL BUILDING CODE.

3.MATERIALS AND FINISHES ILLUSTRATED IN THIS SET ARE TYPICAL, AND SHOULD BE VERIFIED BY YOUR BUILDER OR DESIGNER BEFORE CONSTRUCTION.

4.THIS DRAWING SET IS NOT INTENDED FOR PERMITTING OR CONSTRUCTION. CONSULT WITH YOUR LOCAL BUILDING DEPARTMENT FOR BUILDING CODE REQUIREMENTS.