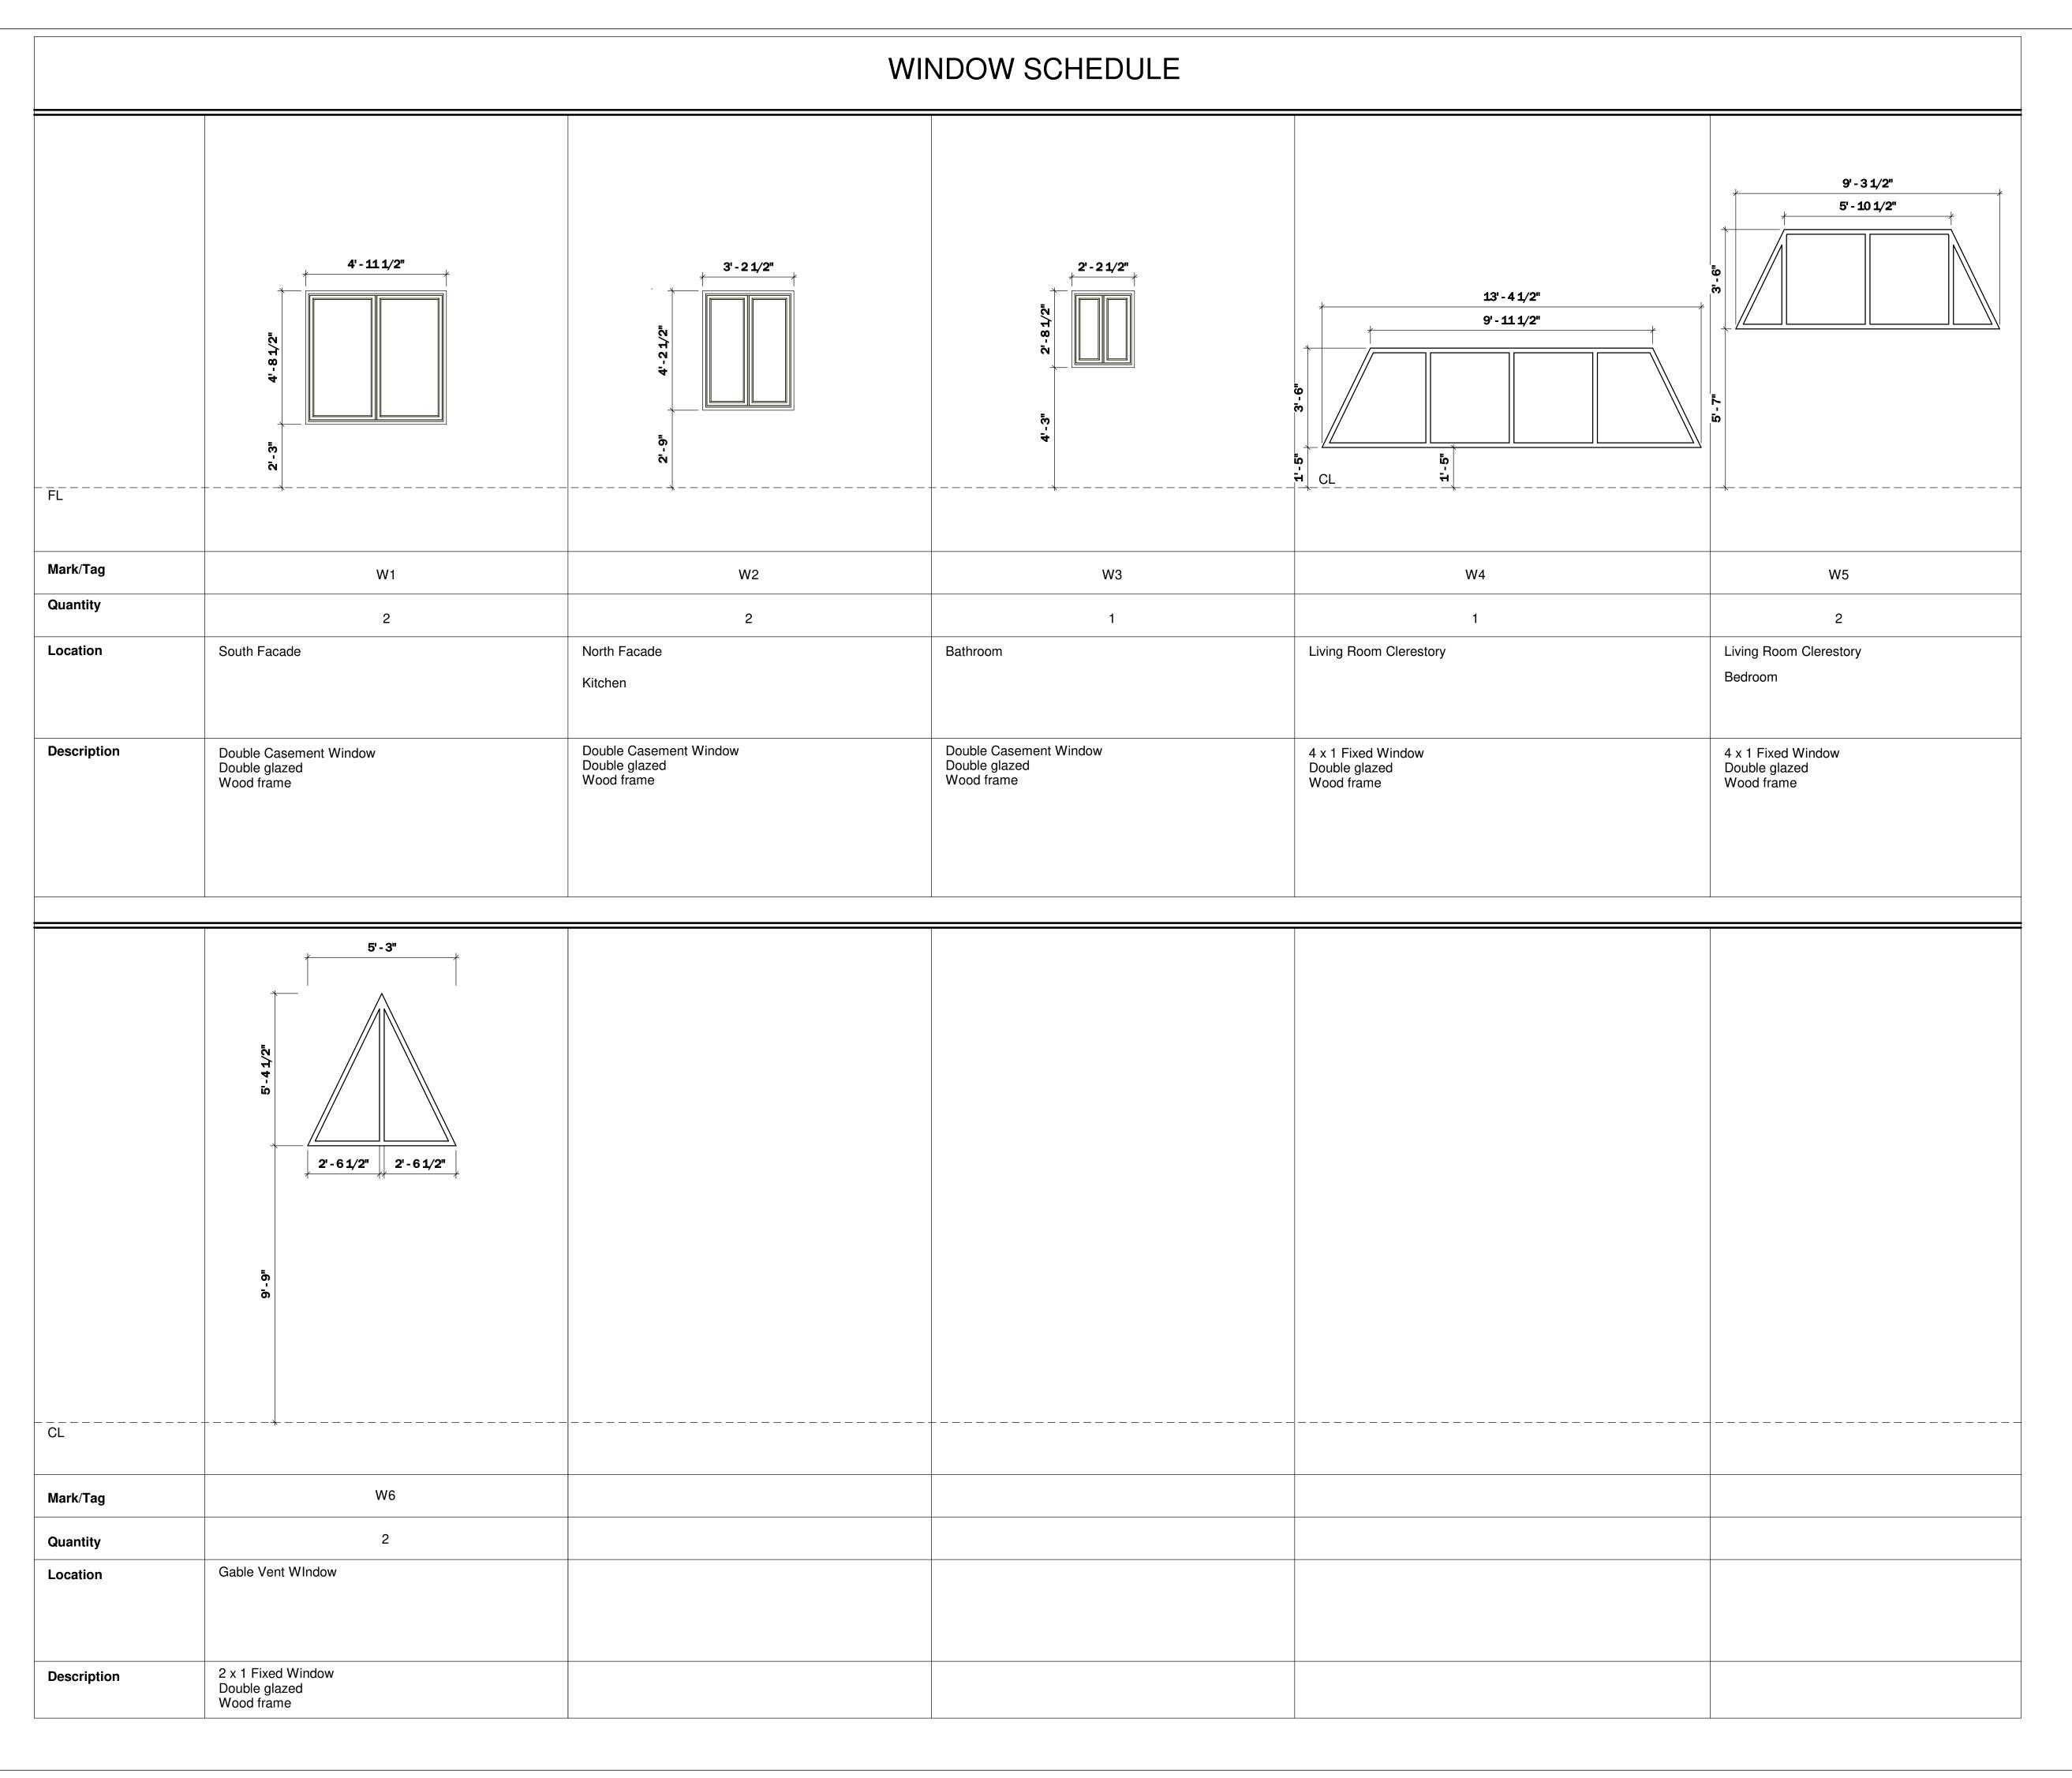

## WINDOW SCHEDULE

| Project number | BB-HP0020 |
|----------------|-----------|
| Date           |           |
| Drawn by       | B.B       |
| Checked by     | J.L       |

C-102

Sheet Number

de 3/8" = 1'-0"