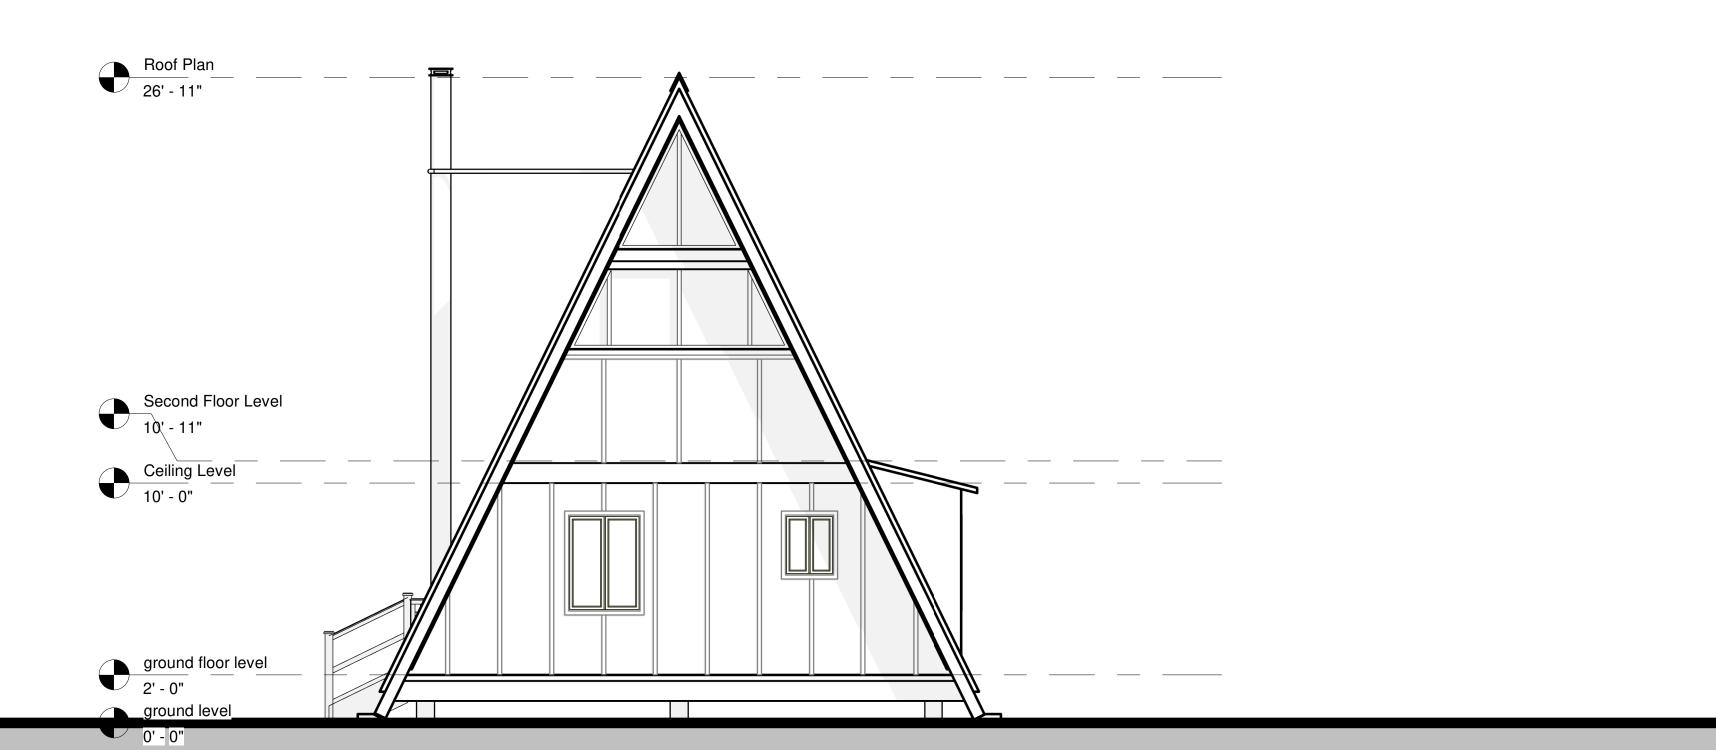

#### **ROOF PLAN**

| B.B |
|-----|
| J.L |
|     |

B-105

Sheet Number

SOUTH EXTERIOR ELEVATION

SCALE = 1/4": 1'-0"

NORTH EXTERIOR ELEVATION

SCALE = 1/4": 1'-0"