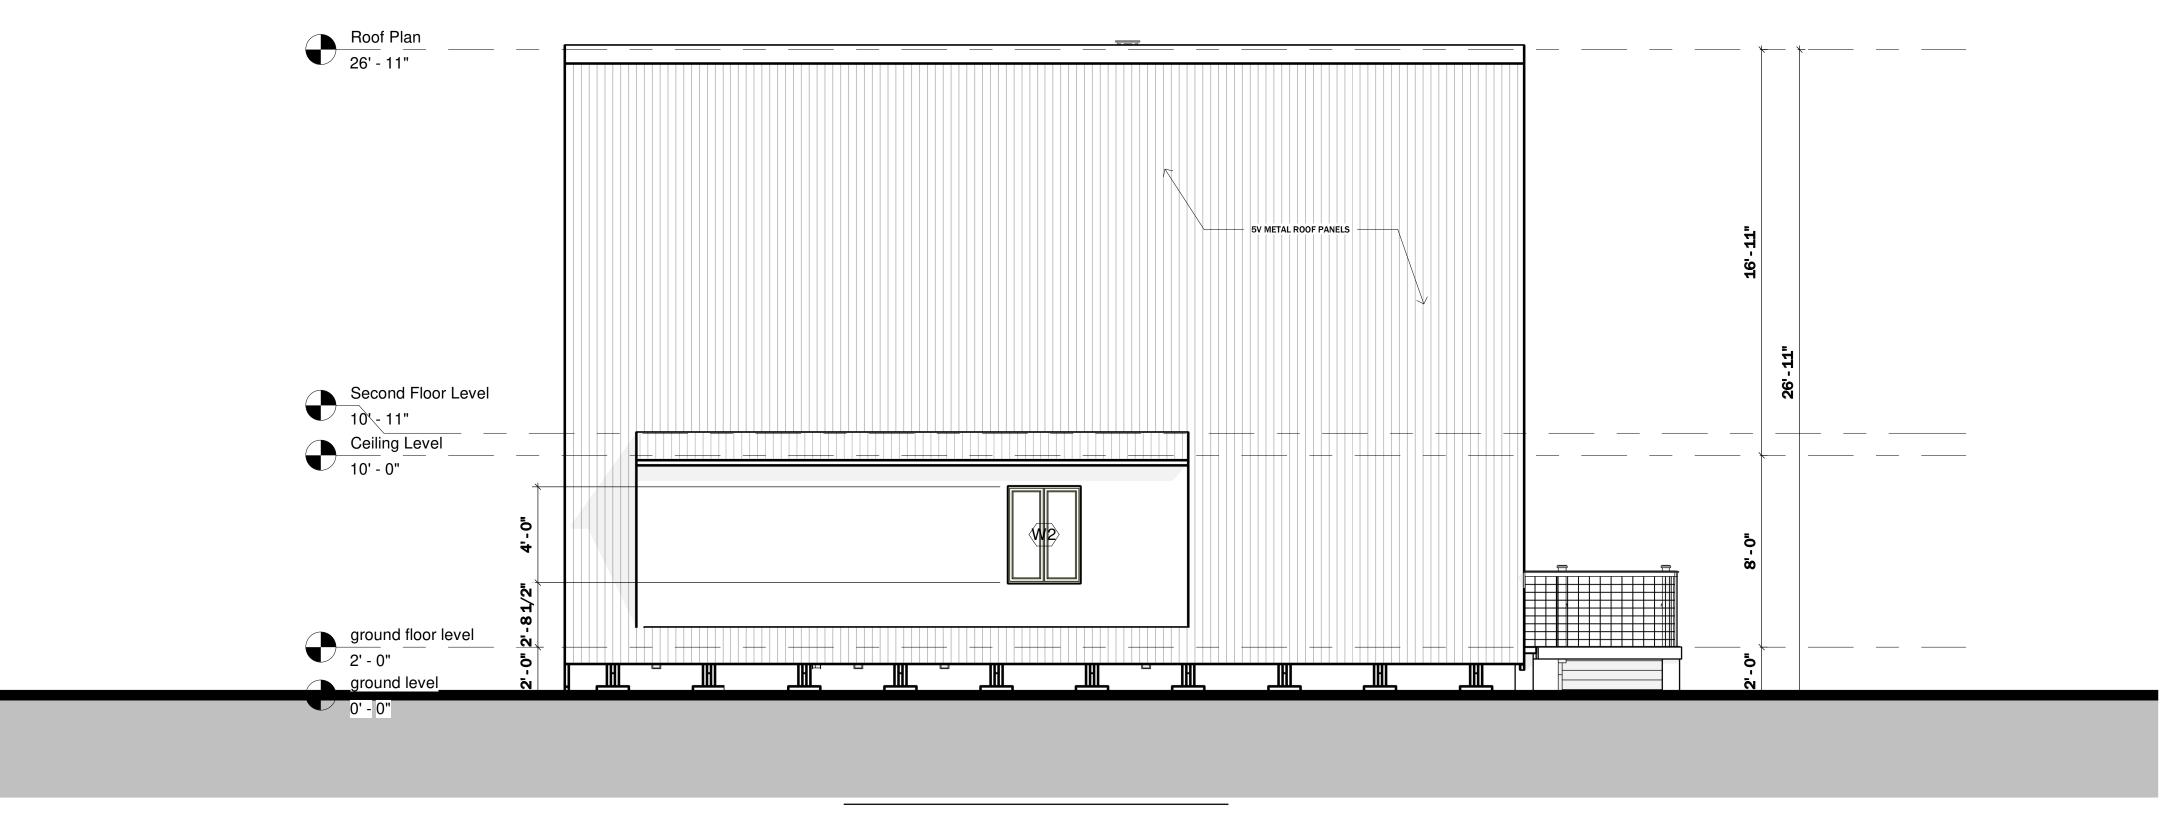

#### NORTH AND SOUTH ELEVATION

| Project number | BB-HP0020 |
|----------------|-----------|
| Date           |           |
| Drawn by       | B.B       |
| Checked by     | J.L       |
|                |           |

B-106

Sheet Number

WEST EXTERIOR ELEVATION

SCALE = 1/4": 1'-0"

EAST EXTERIOR ELEVATION

SCALE = 1/4": 1'-0"

Copyrighted & Bolldblocp

NOTES