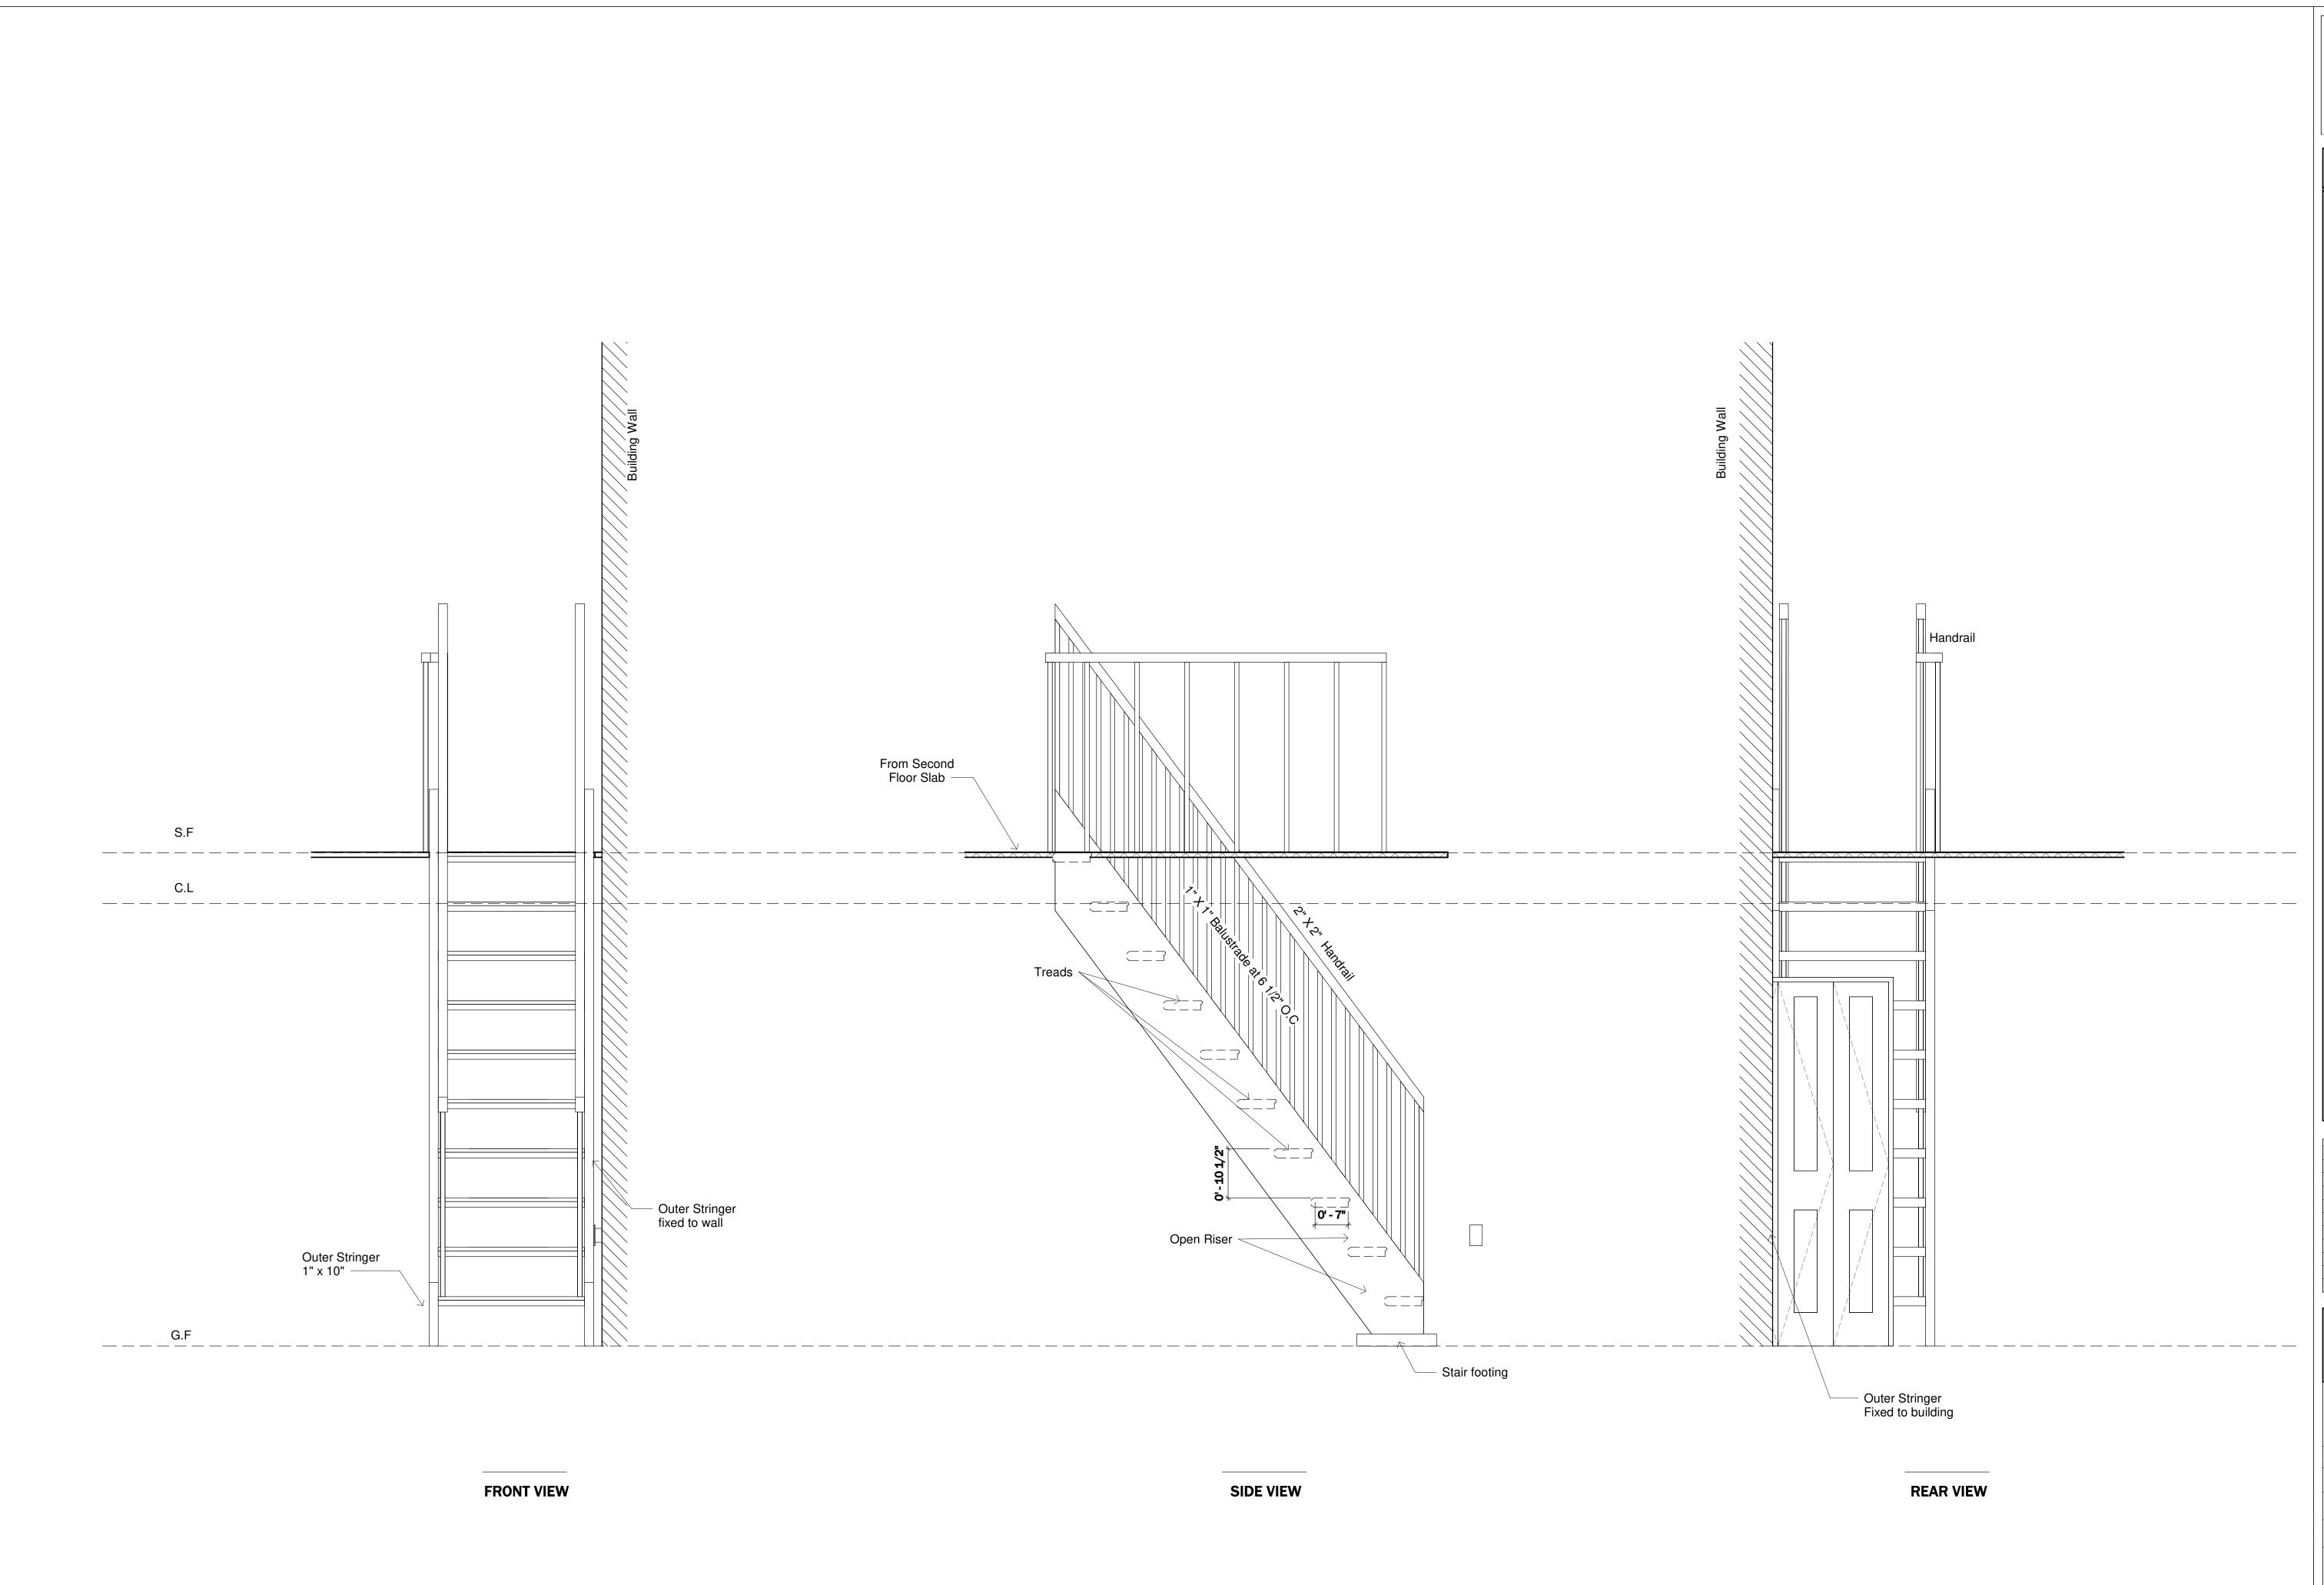

MODERN A-FRAME CABIN

## STAIRCASE LAYOUT

| Project number | BB-HP0020 |  |
|----------------|-----------|--|
| Date           |           |  |
| Drawn by       | B.B       |  |
| Checked by     | J.L       |  |
|                | 0.2       |  |
| _              |           |  |
| B-1            | 109       |  |