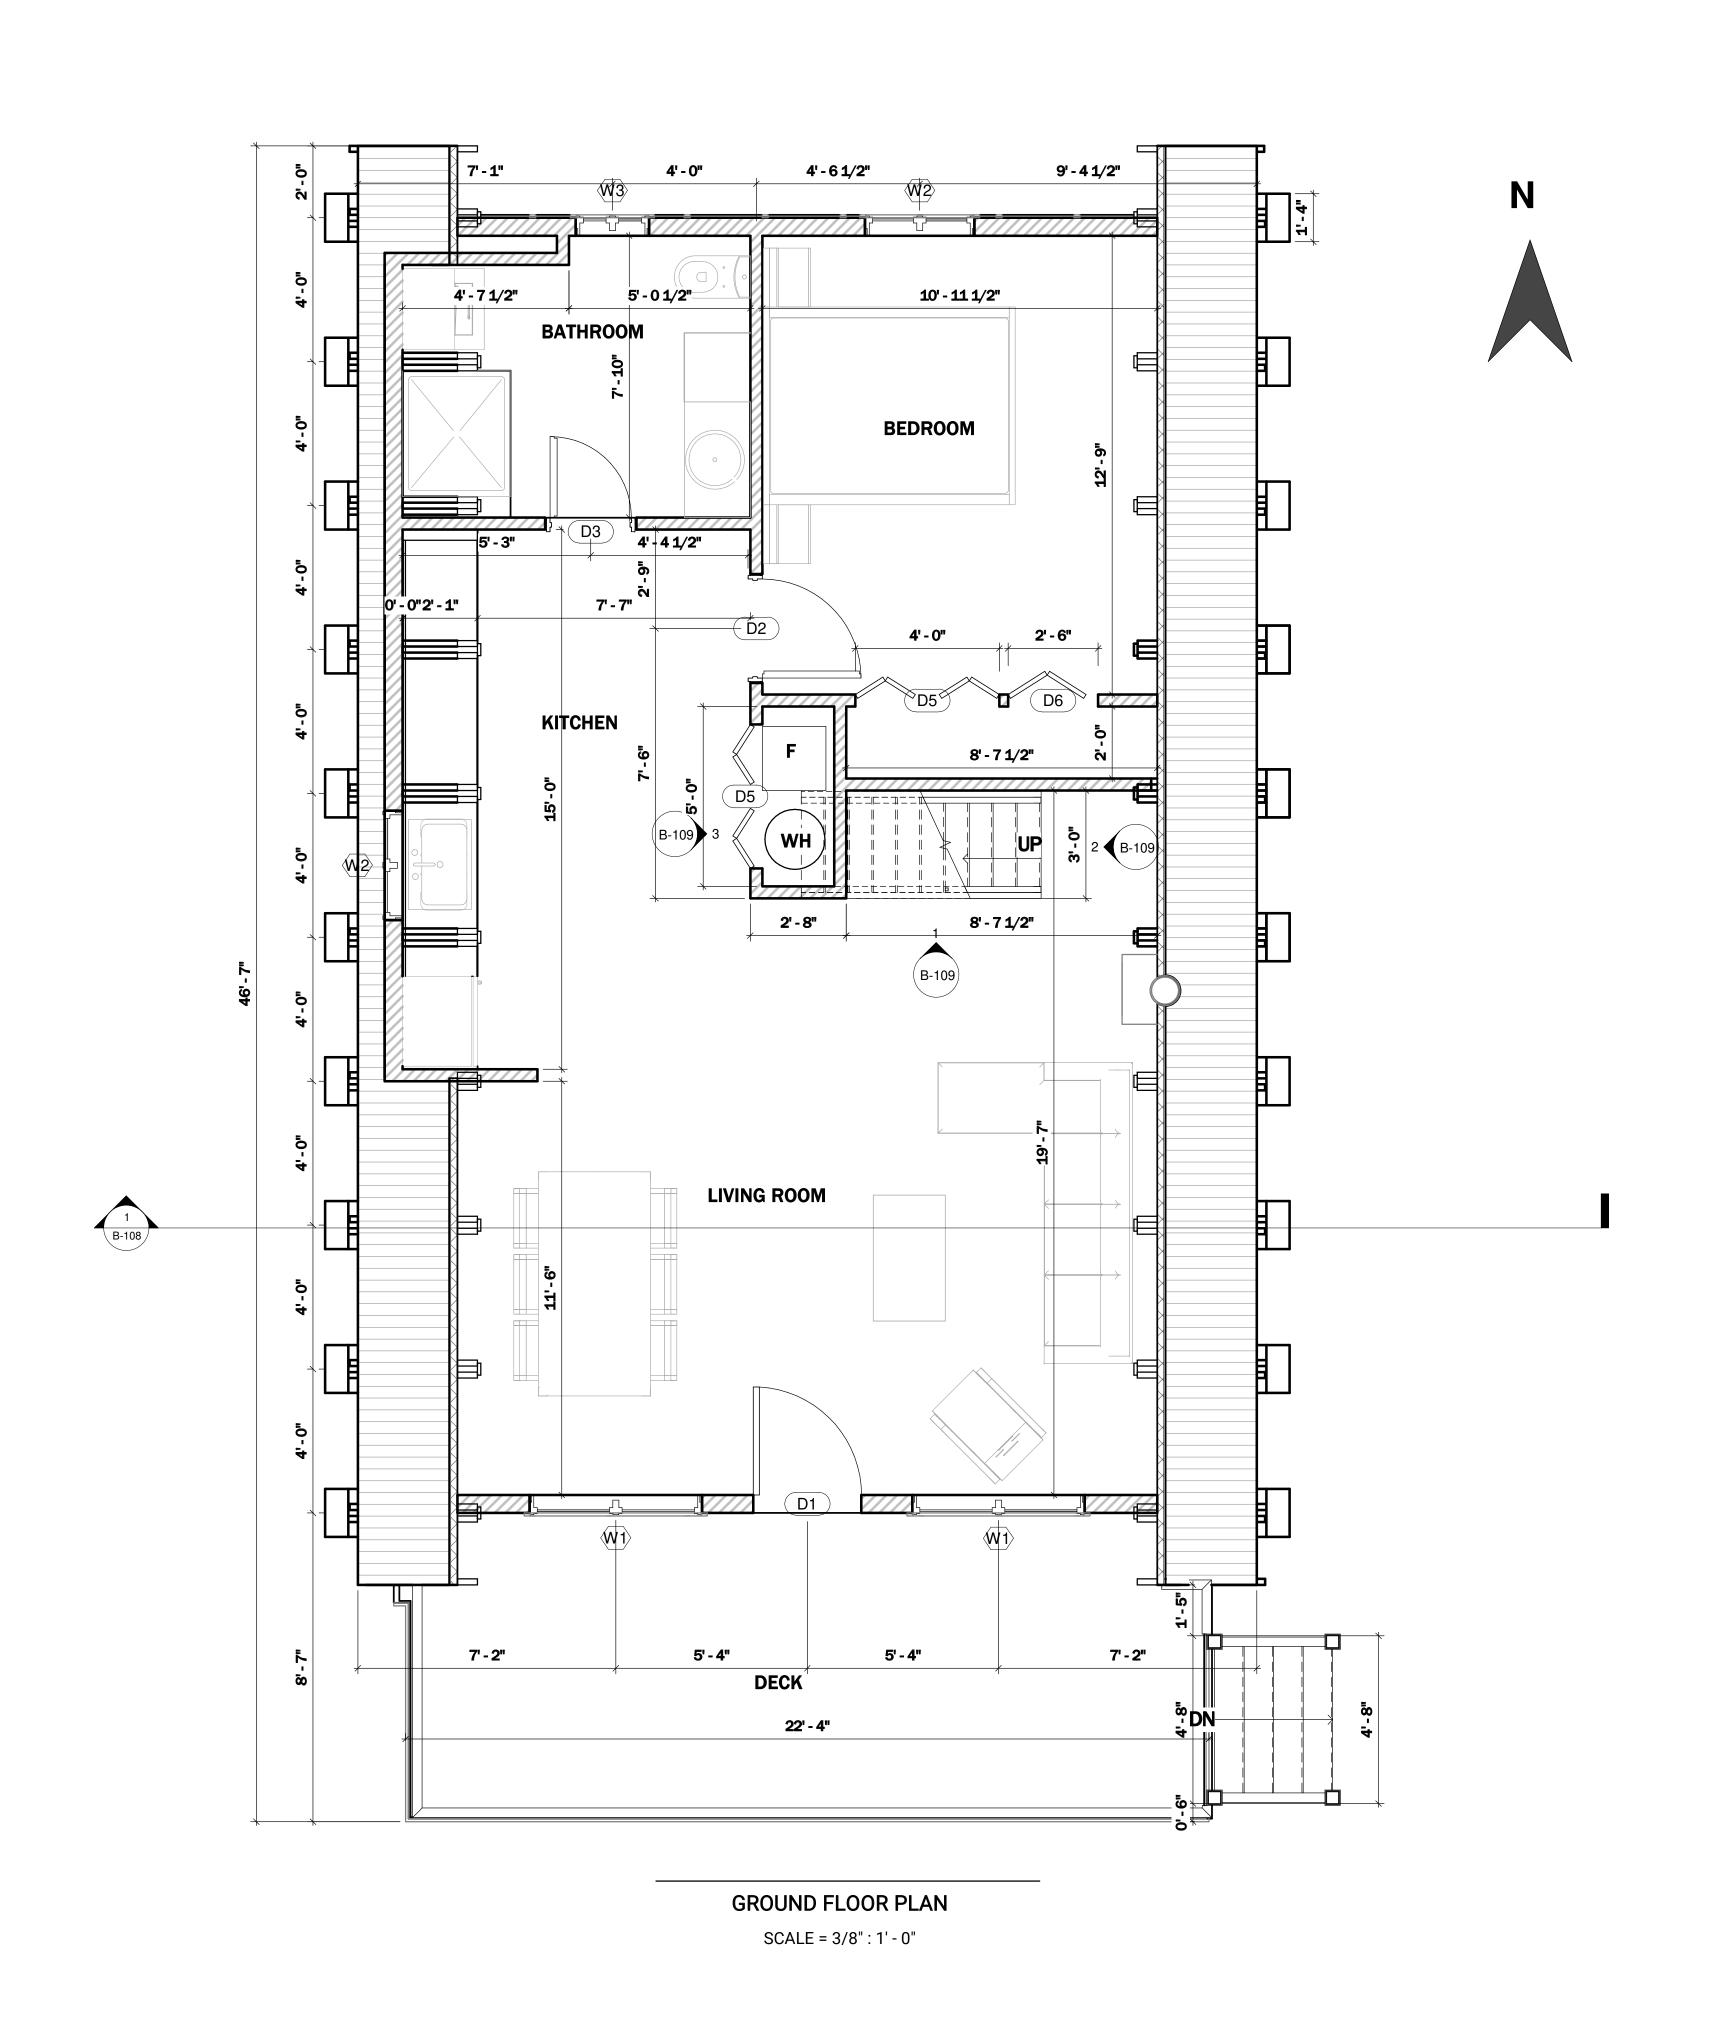

## GROUND FLOOR PLAN

| Project number | BB-HP0020 |  |
|----------------|-----------|--|
| Date           |           |  |
| Drawn by       | B.B       |  |
| Checked by     | J.L       |  |

A-001

Sheet Number

1.DRAWINGS SHOULD BE PRINTED ON ARCH D SIZE PAPER TO ENSURE ACCURATE SCALE PRINTING 3/8" = 1'-0"

2.CONSTRUCTION DETAILS ILLUSTRATED IN THIS SET ARE TYPICAL, CONSULT WITH YOUR BUILDER FOR DETAILS THAT MEETS YOUR LOCAL BUILDING CODE.

3. MATERIALS AND FINISHES ILLUSTRATED IN THIS SET ARE TYPICAL, AND SHOULD BE VERIFIED BY YOUR BUILDER OR DESIGNER BEFORE CONSTRUCTION.

4.THIS DRAWING SET IS NOT INTENDED FOR PERMITTING OR CONSTRUCTION. CONSULT WITH YOUR LOCAL BUILDING DEPARTMENT FOR BUILDING CODE REQUIREMENTS.