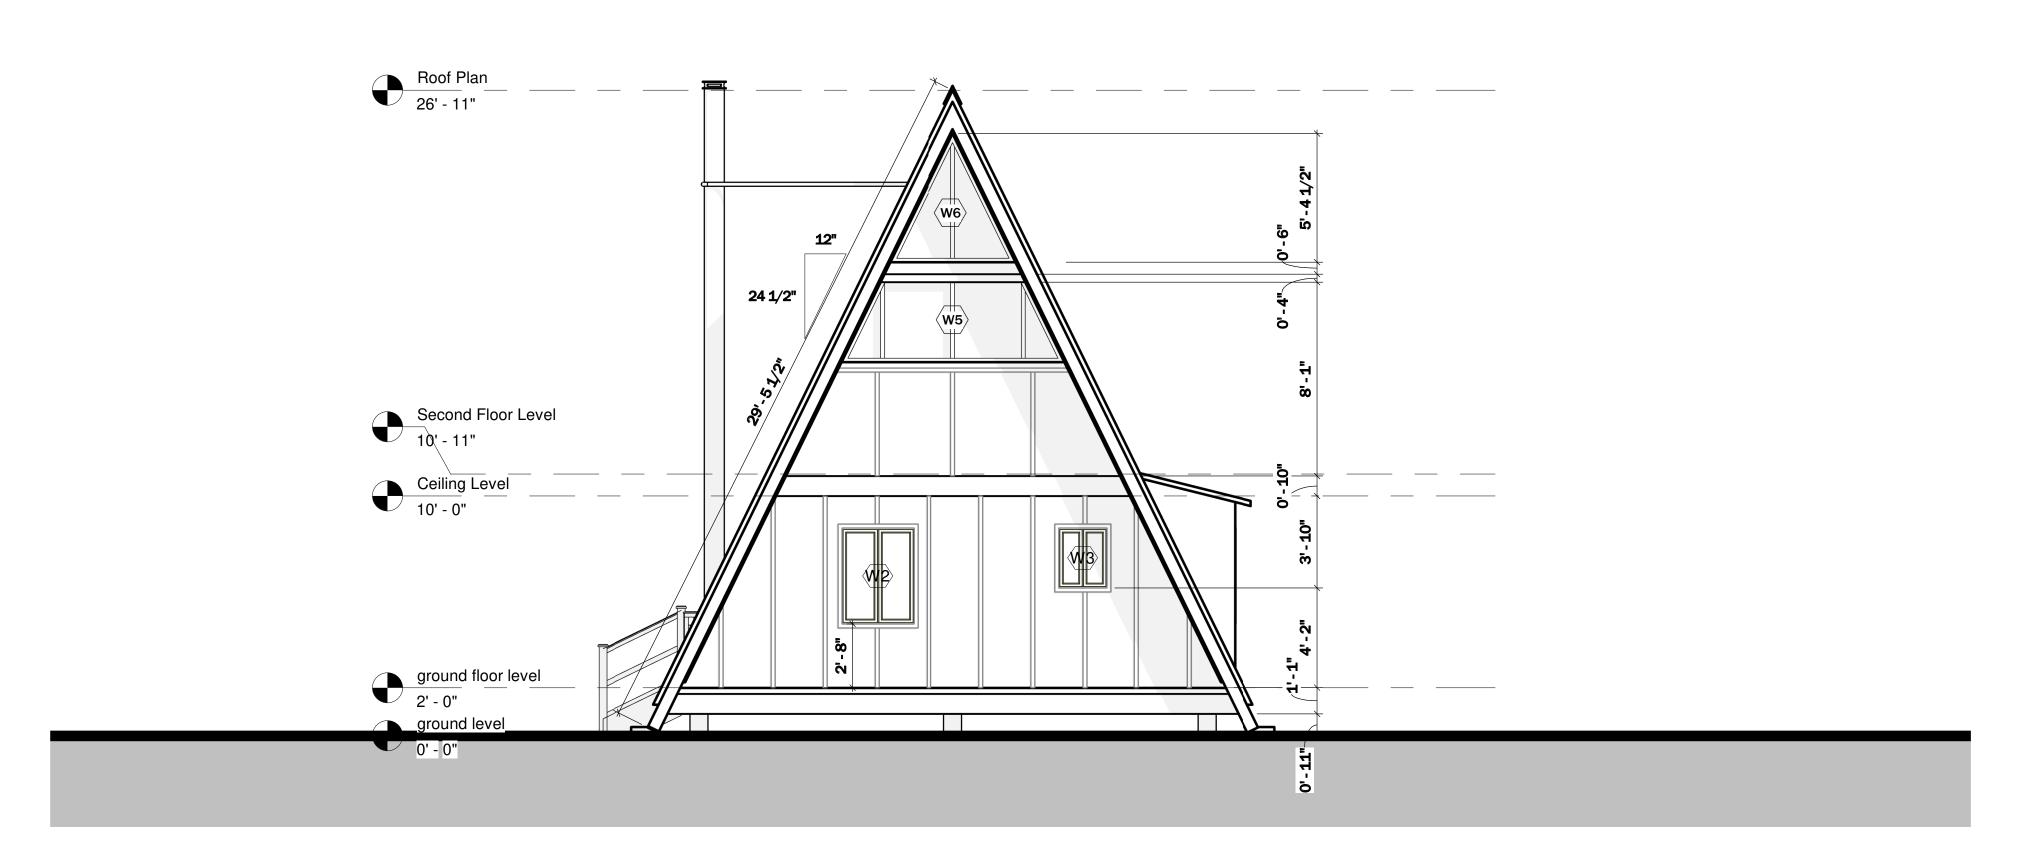

## WEST AND EAST ELEVATION

| Project number | BB-HP0020 |
|----------------|-----------|
| Date           |           |
| Drawn by       | B.B       |
| Checked by     | J.L       |
|                |           |

A-003

Sheet Number

WEST EXTERIOR ELEVATION

SCALE = 1/4" : 1' - 0"

EAST EXTERIOR ELEVATION

SCALE = 1/4": 1'-0"

Copyrighted @ BuildBlueprint

NOTES