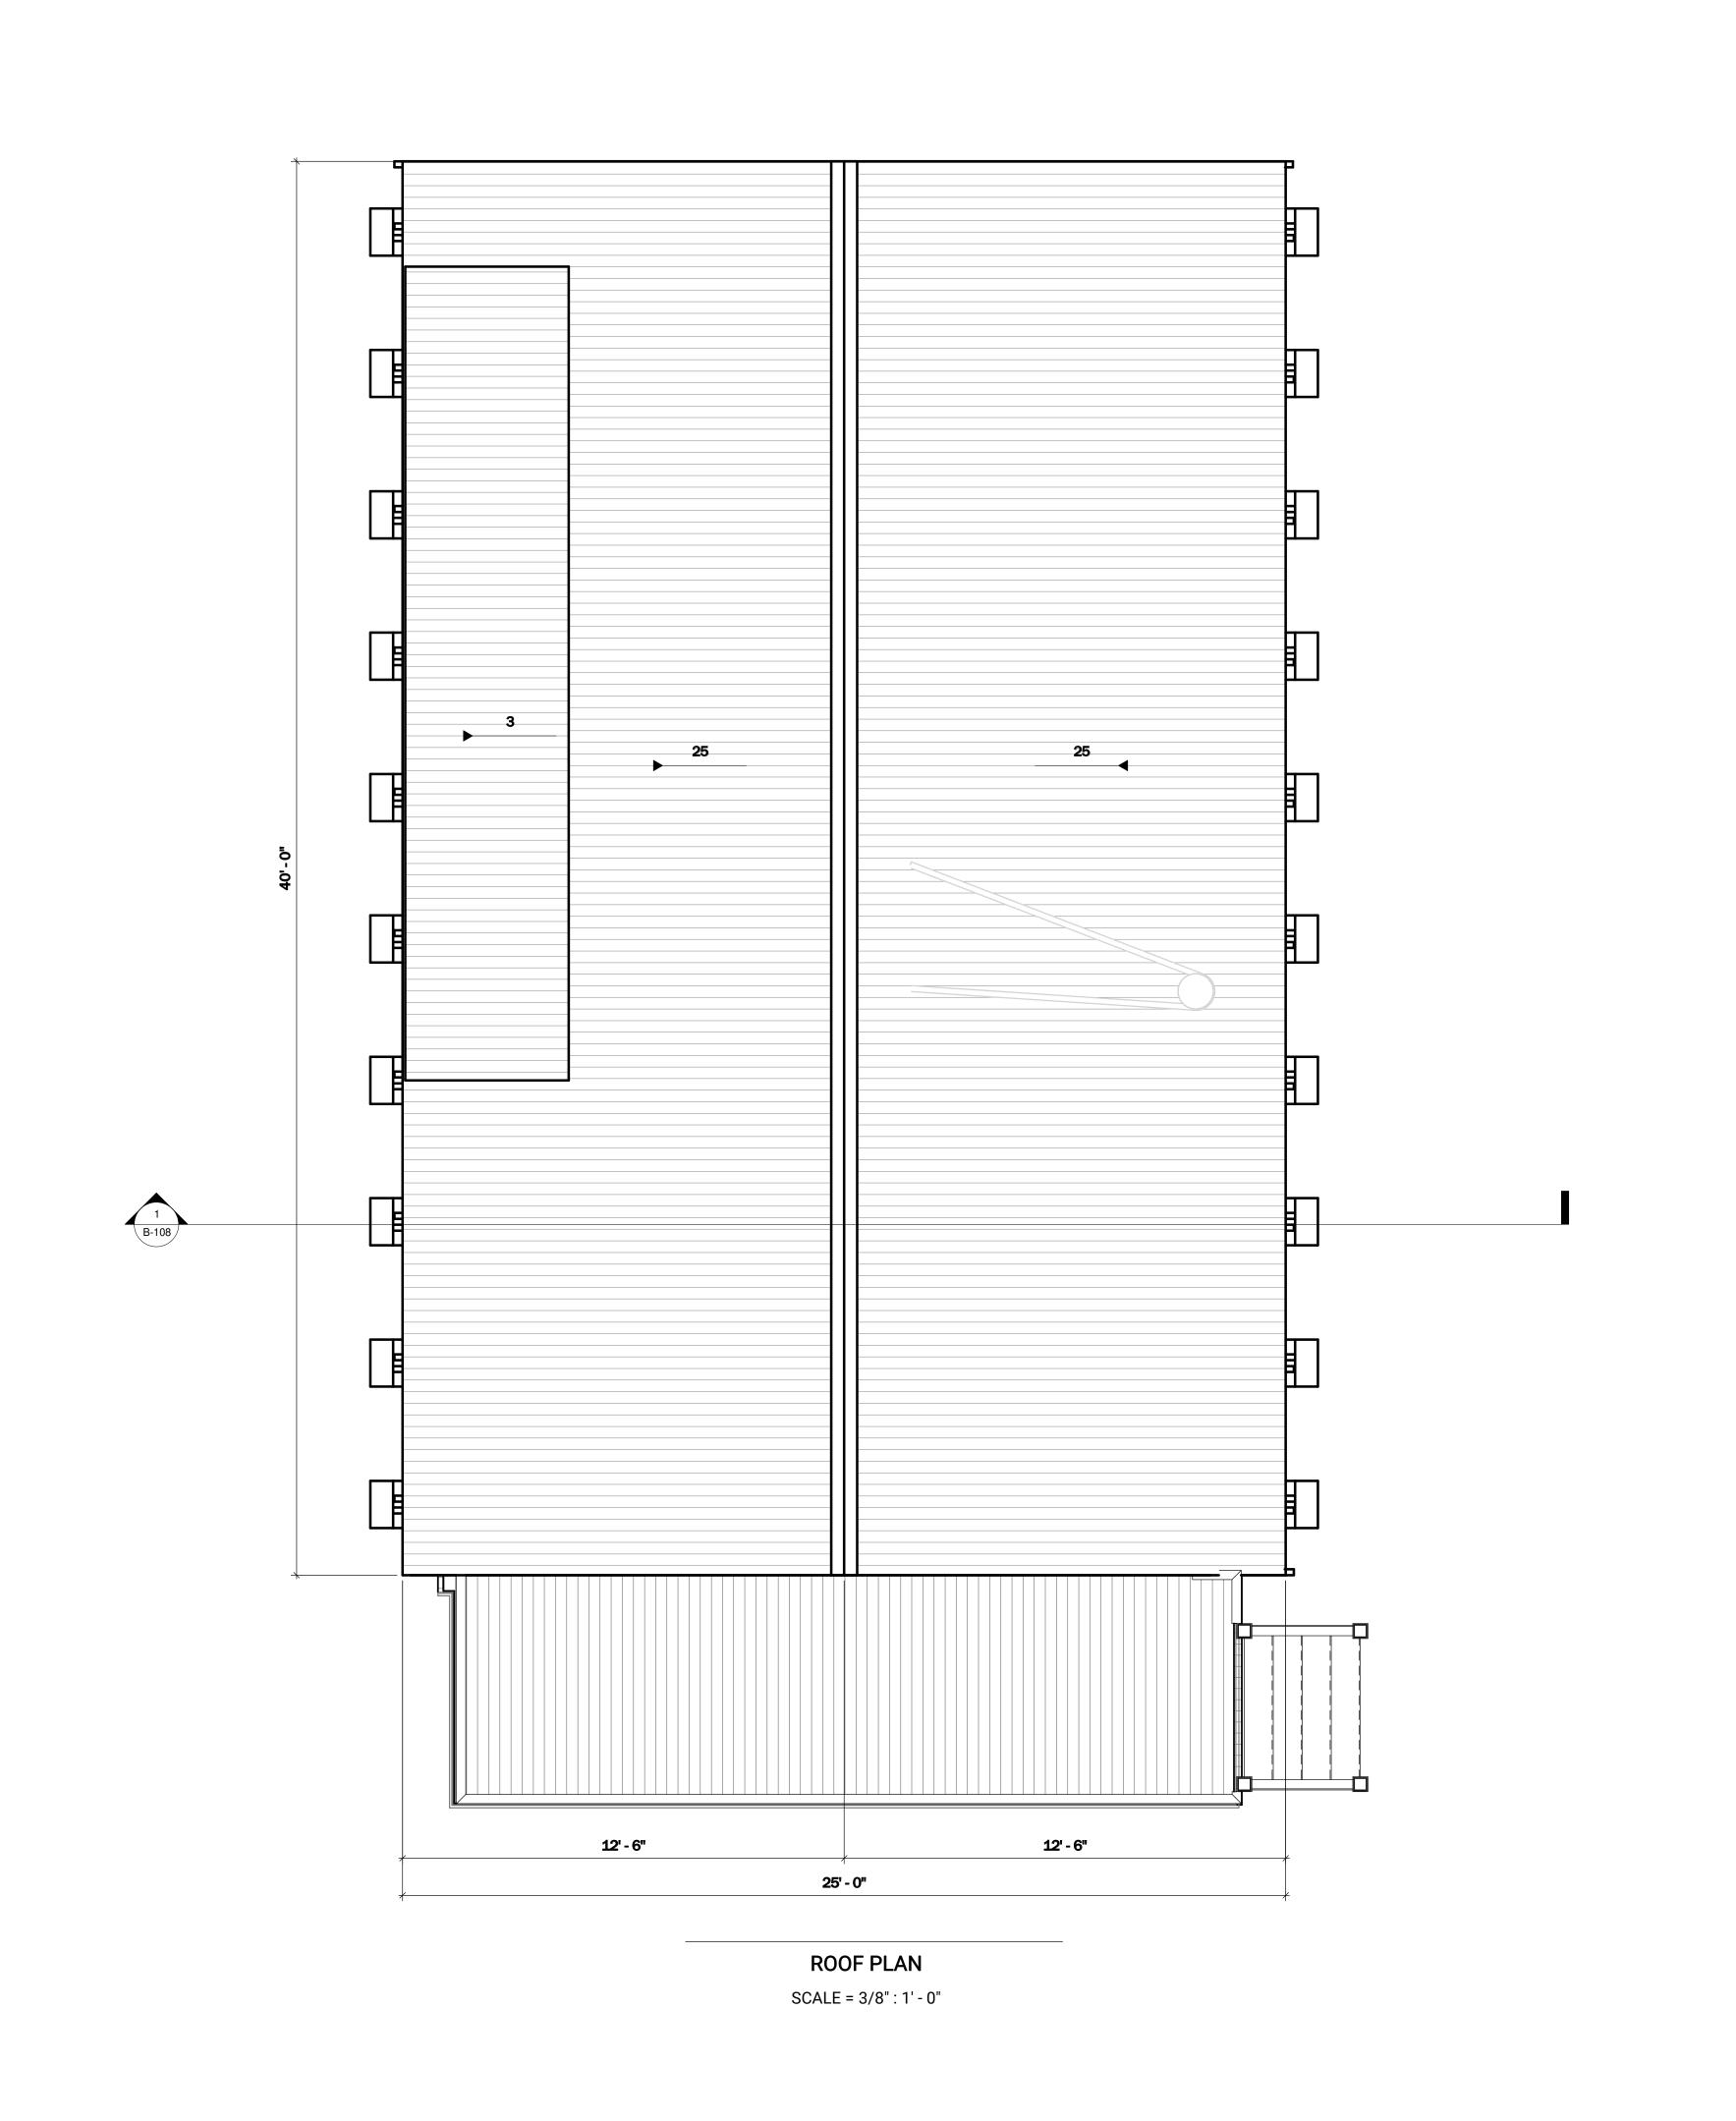

#### **ROOF PLAN**

| B.B |
|-----|
| J.L |
|     |

B-105

Sheet Number

SOUTH EXTERIOR ELEVATION

SCALE = 1/4": 1'-0"

NORTH EXTERIOR ELEVATION

SCALE = 1/4": 1'-0"

#### ROOF FRAMING PLAN

| Project number | BB-HP0020 |
|----------------|-----------|
| Date           |           |
| Drawn by       | B.B       |
| Checked by     | J.L       |
|                |           |