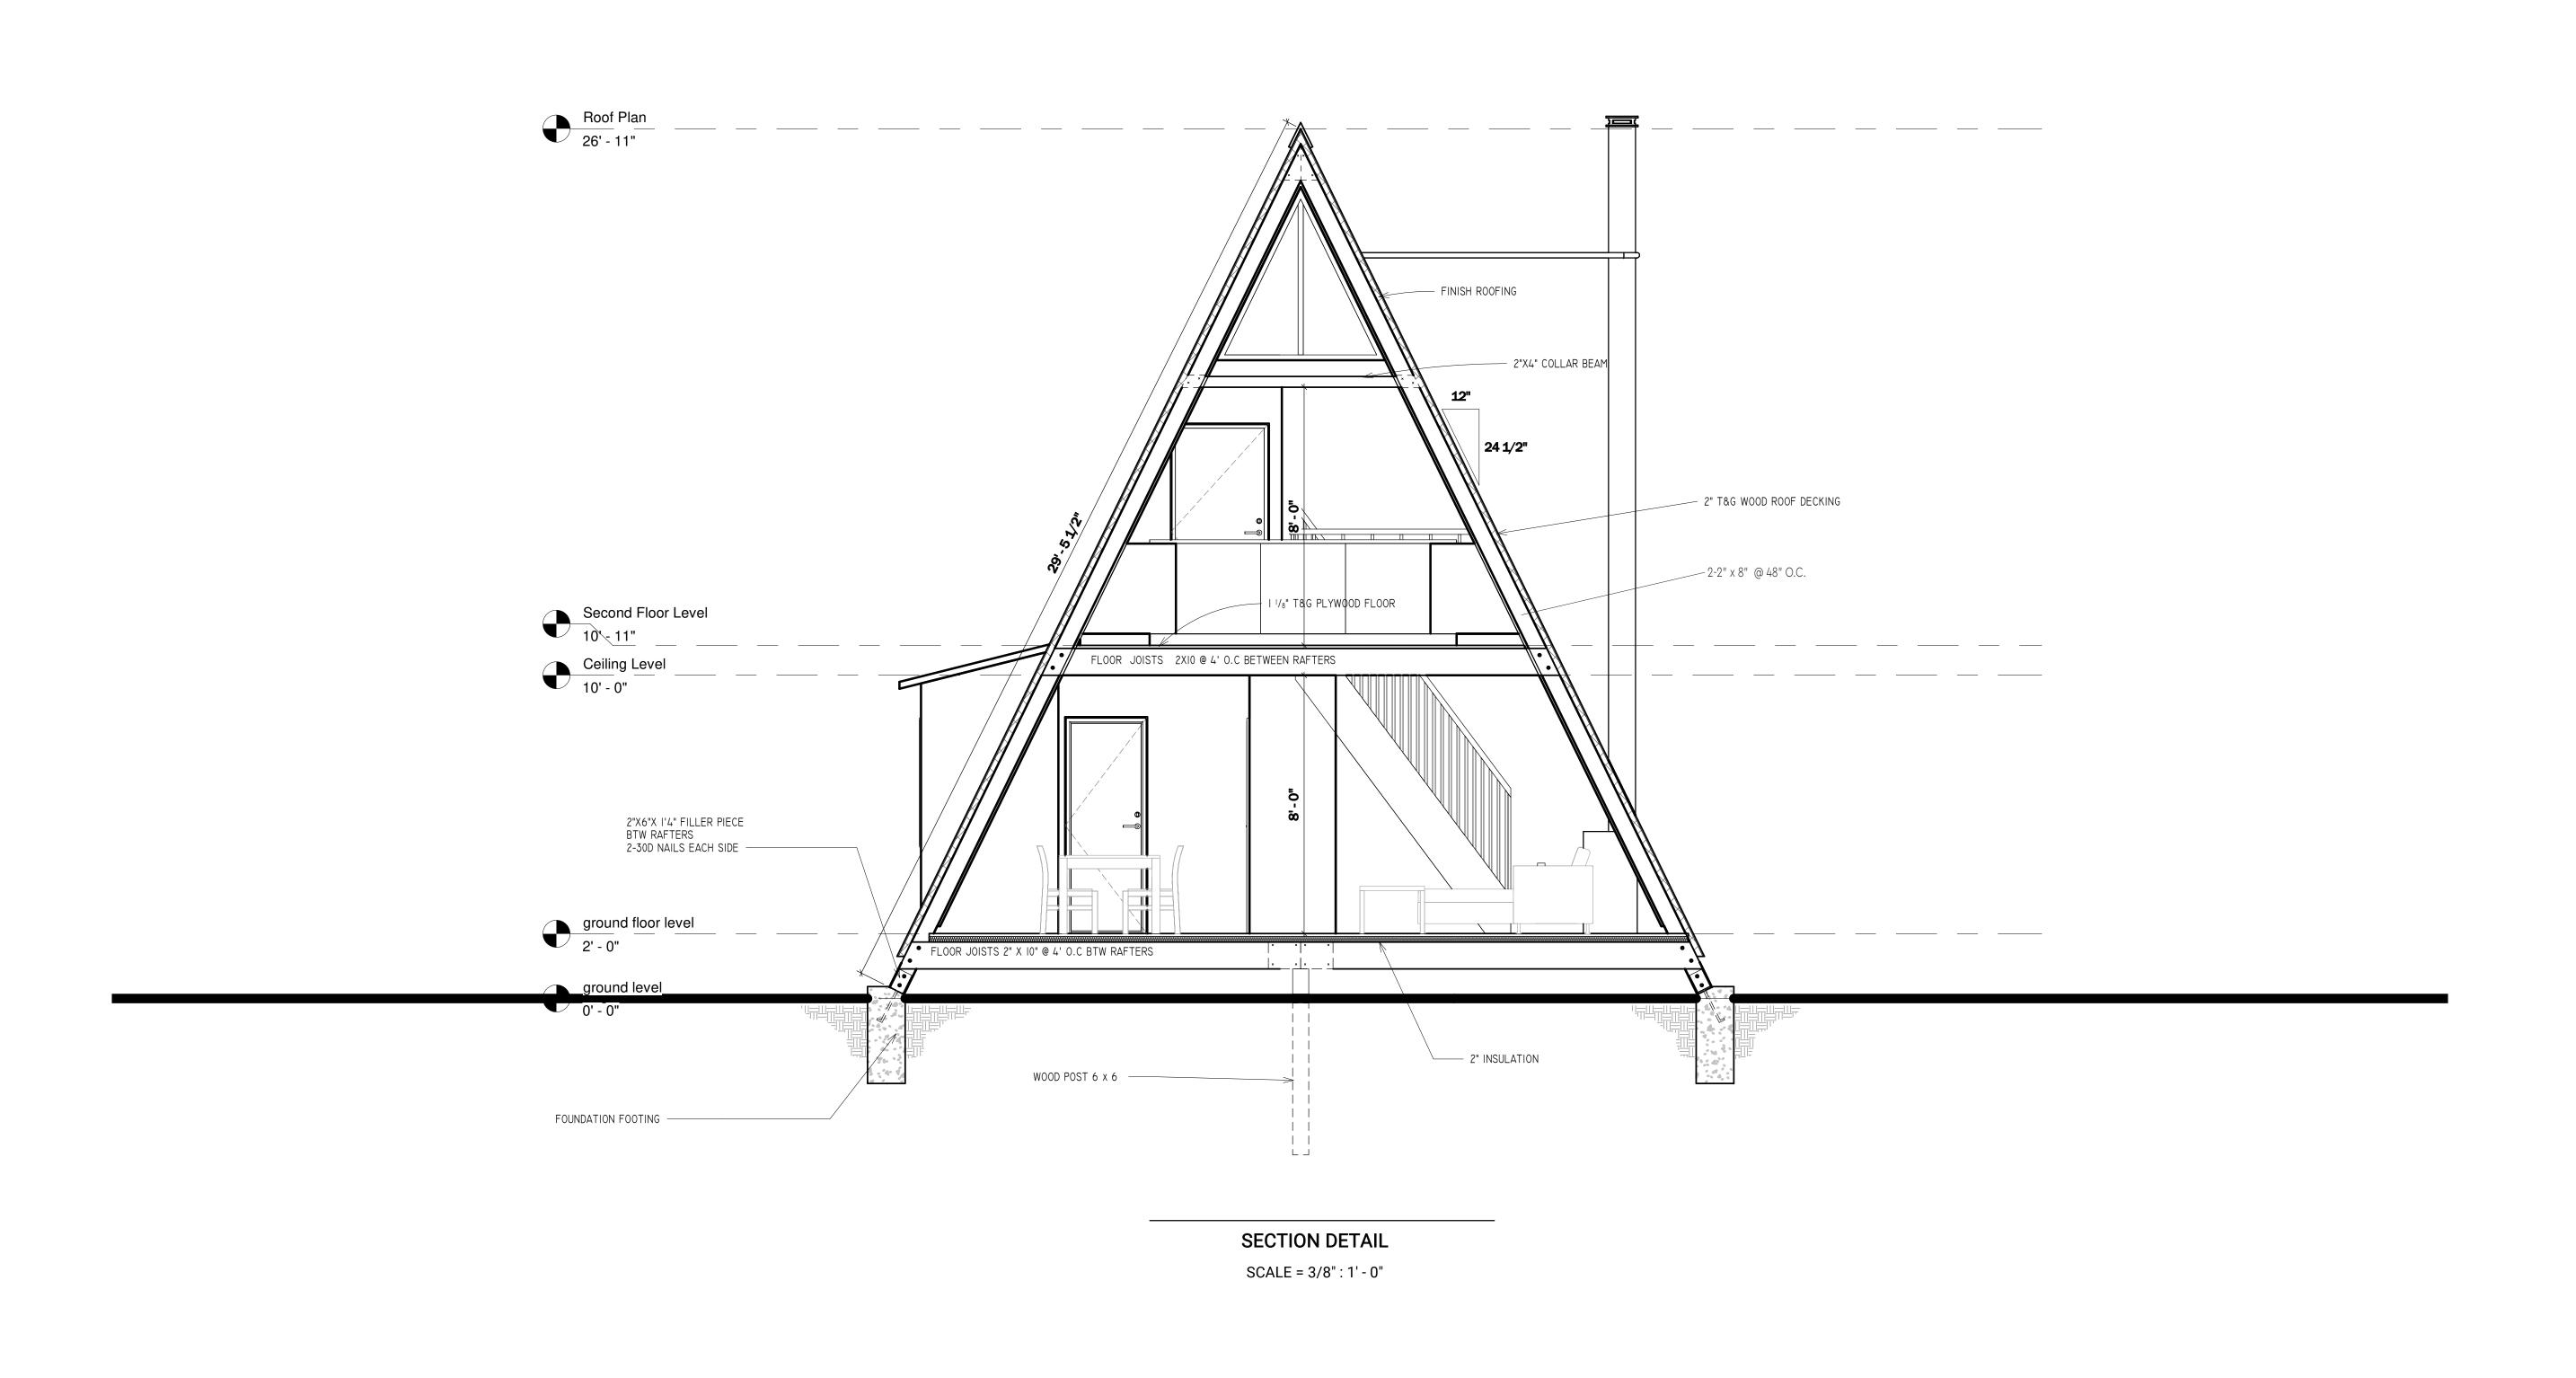

MODERN A-FRAME CABIN

## SECTION DETAIL

| Project number | BB-HP0020 |
|----------------|-----------|
| Date           |           |
| Drawn by       | B.B       |
| Checked by     | J.L       |

B-108

Sheet Number

Scale 3/8" = 1'-0"