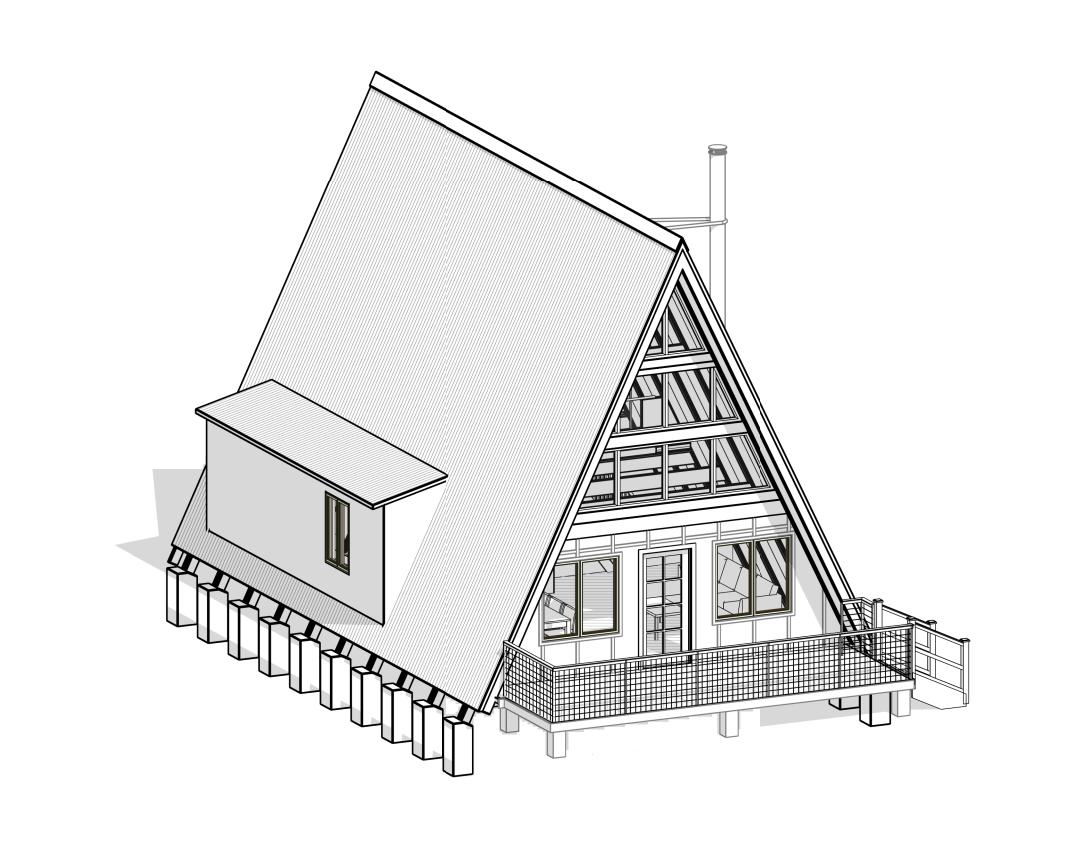

24' x 36' MODERN A-FRAME CABIN

**EXTERIOR WALLS** 

**AREA** 

850SF

350SF

AREA

340SF

**AREA** 

MODERN A-FRAME CABIN

COVER PAGE

| ect number | BB-HP0020 |
|------------|-----------|
| Э          |           |
| wn by      | B.B       |
| cked by    | J.L       |
|            |           |
| A-00       | 00        |
| et Number  |           |

MODERN A-FRAME CABIN

#### MODERN A-FRAME CABIN