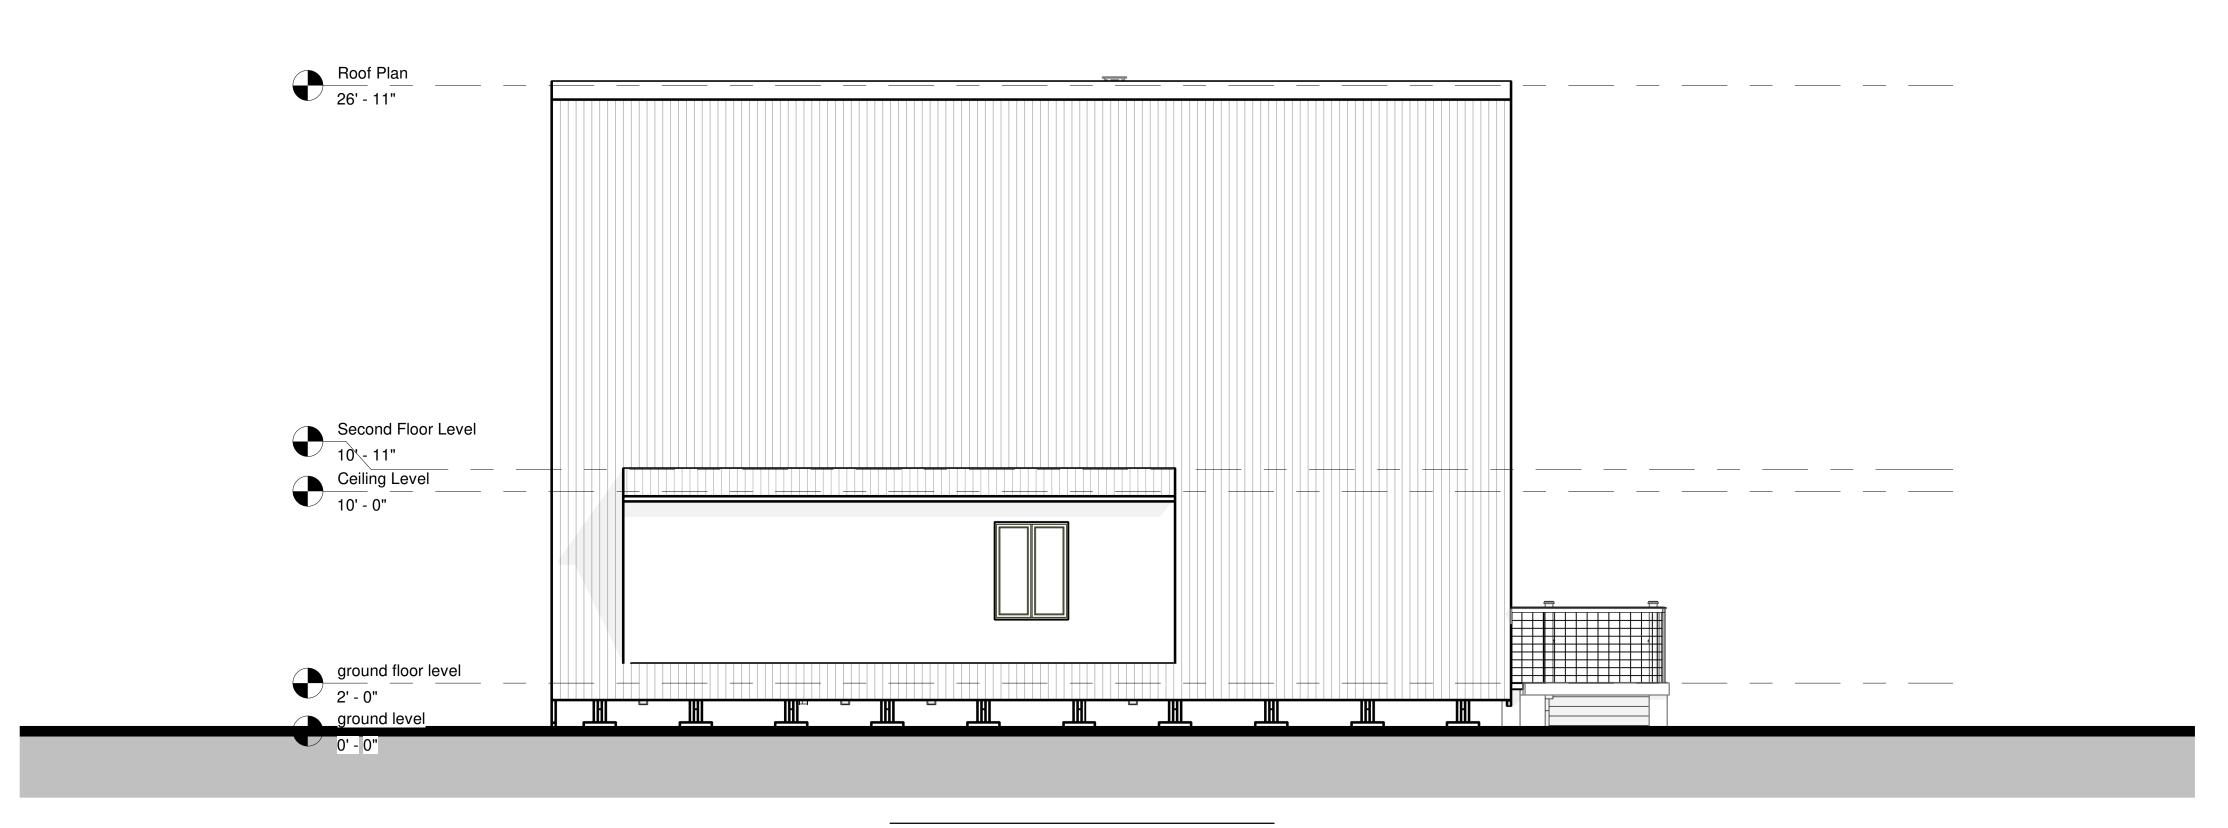

B-106

Sheet Number

WEST EXTERIOR ELEVATION

SCALE = 1/4": 1'-0"

EAST EXTERIOR ELEVATION

SCALE = 1/4": 1'-0"

Copyrighted & Bolldblocp

NOTES

## WEST AND EAST ELEVATION

| Project number | BB-HP0020 |
|----------------|-----------|
| Date           |           |
| Drawn by       | B.B       |
| Checked by     | J.L       |
|                |           |