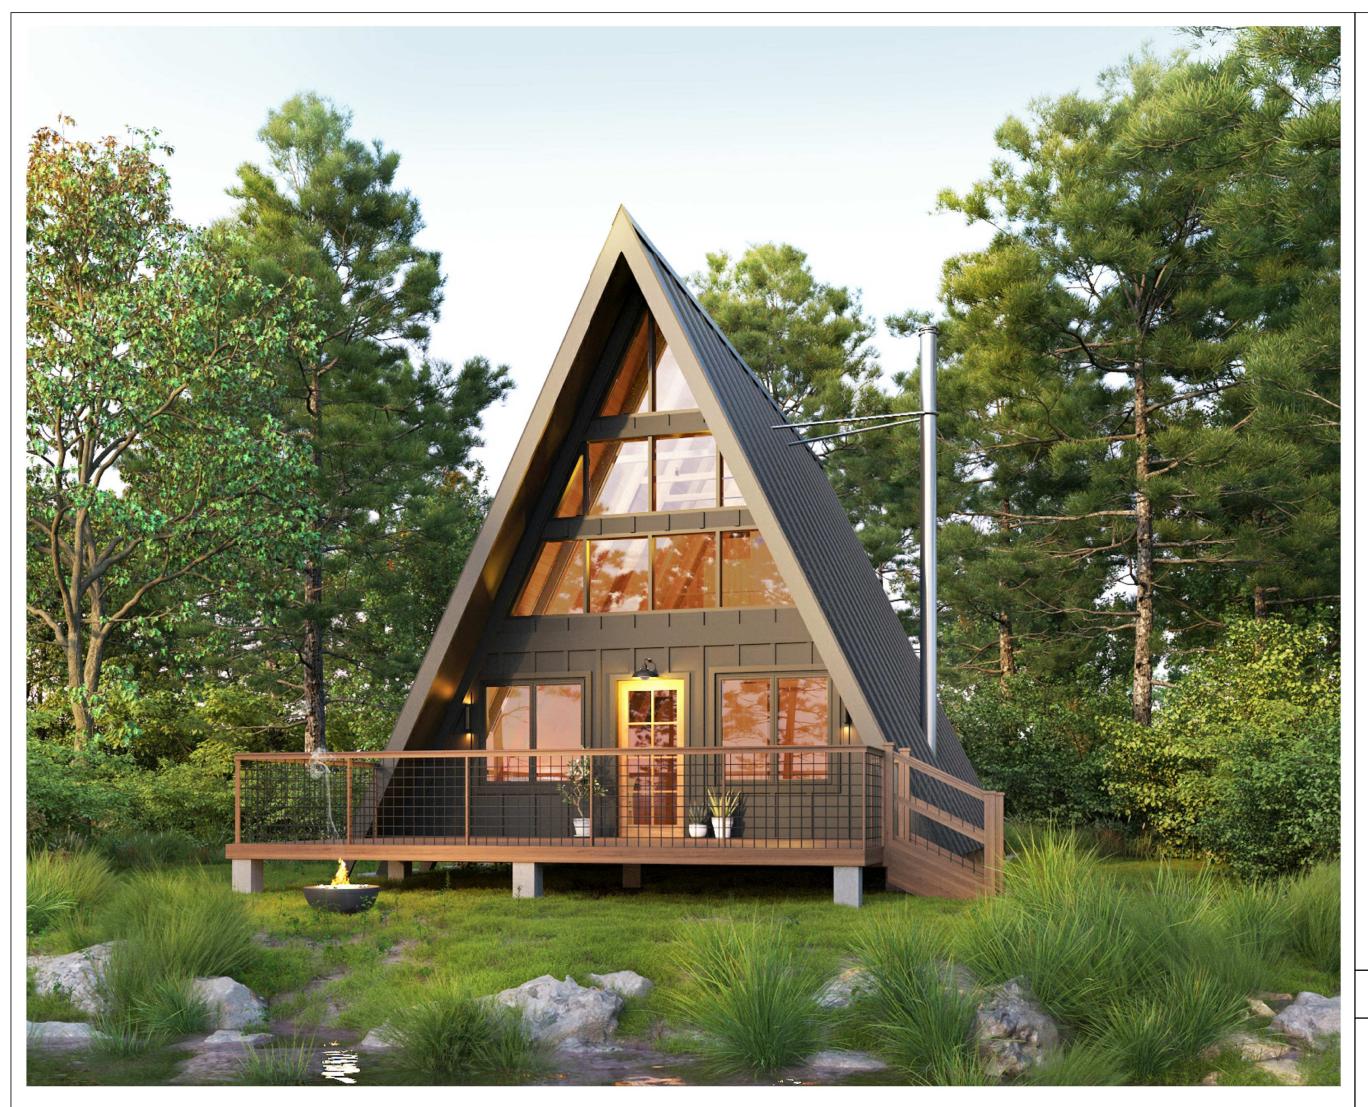

24' x 36' MODERN A-FRAME CABIN

**EXTERIOR WALLS** 

**AREA** 

850SF

350SF

AREA

340SF

**AREA** 

MODERN A-FRAME CABIN

COVER PAGE

| ect number | BB-HP0020 |
|------------|-----------|
| Э          |           |
| wn by      | B.B       |
| cked by    | J.L       |
|            |           |
| A-00       | 00        |
| et Number  |           |

MODERN A-FRAME CABIN

#### MODERN A-FRAME CABIN