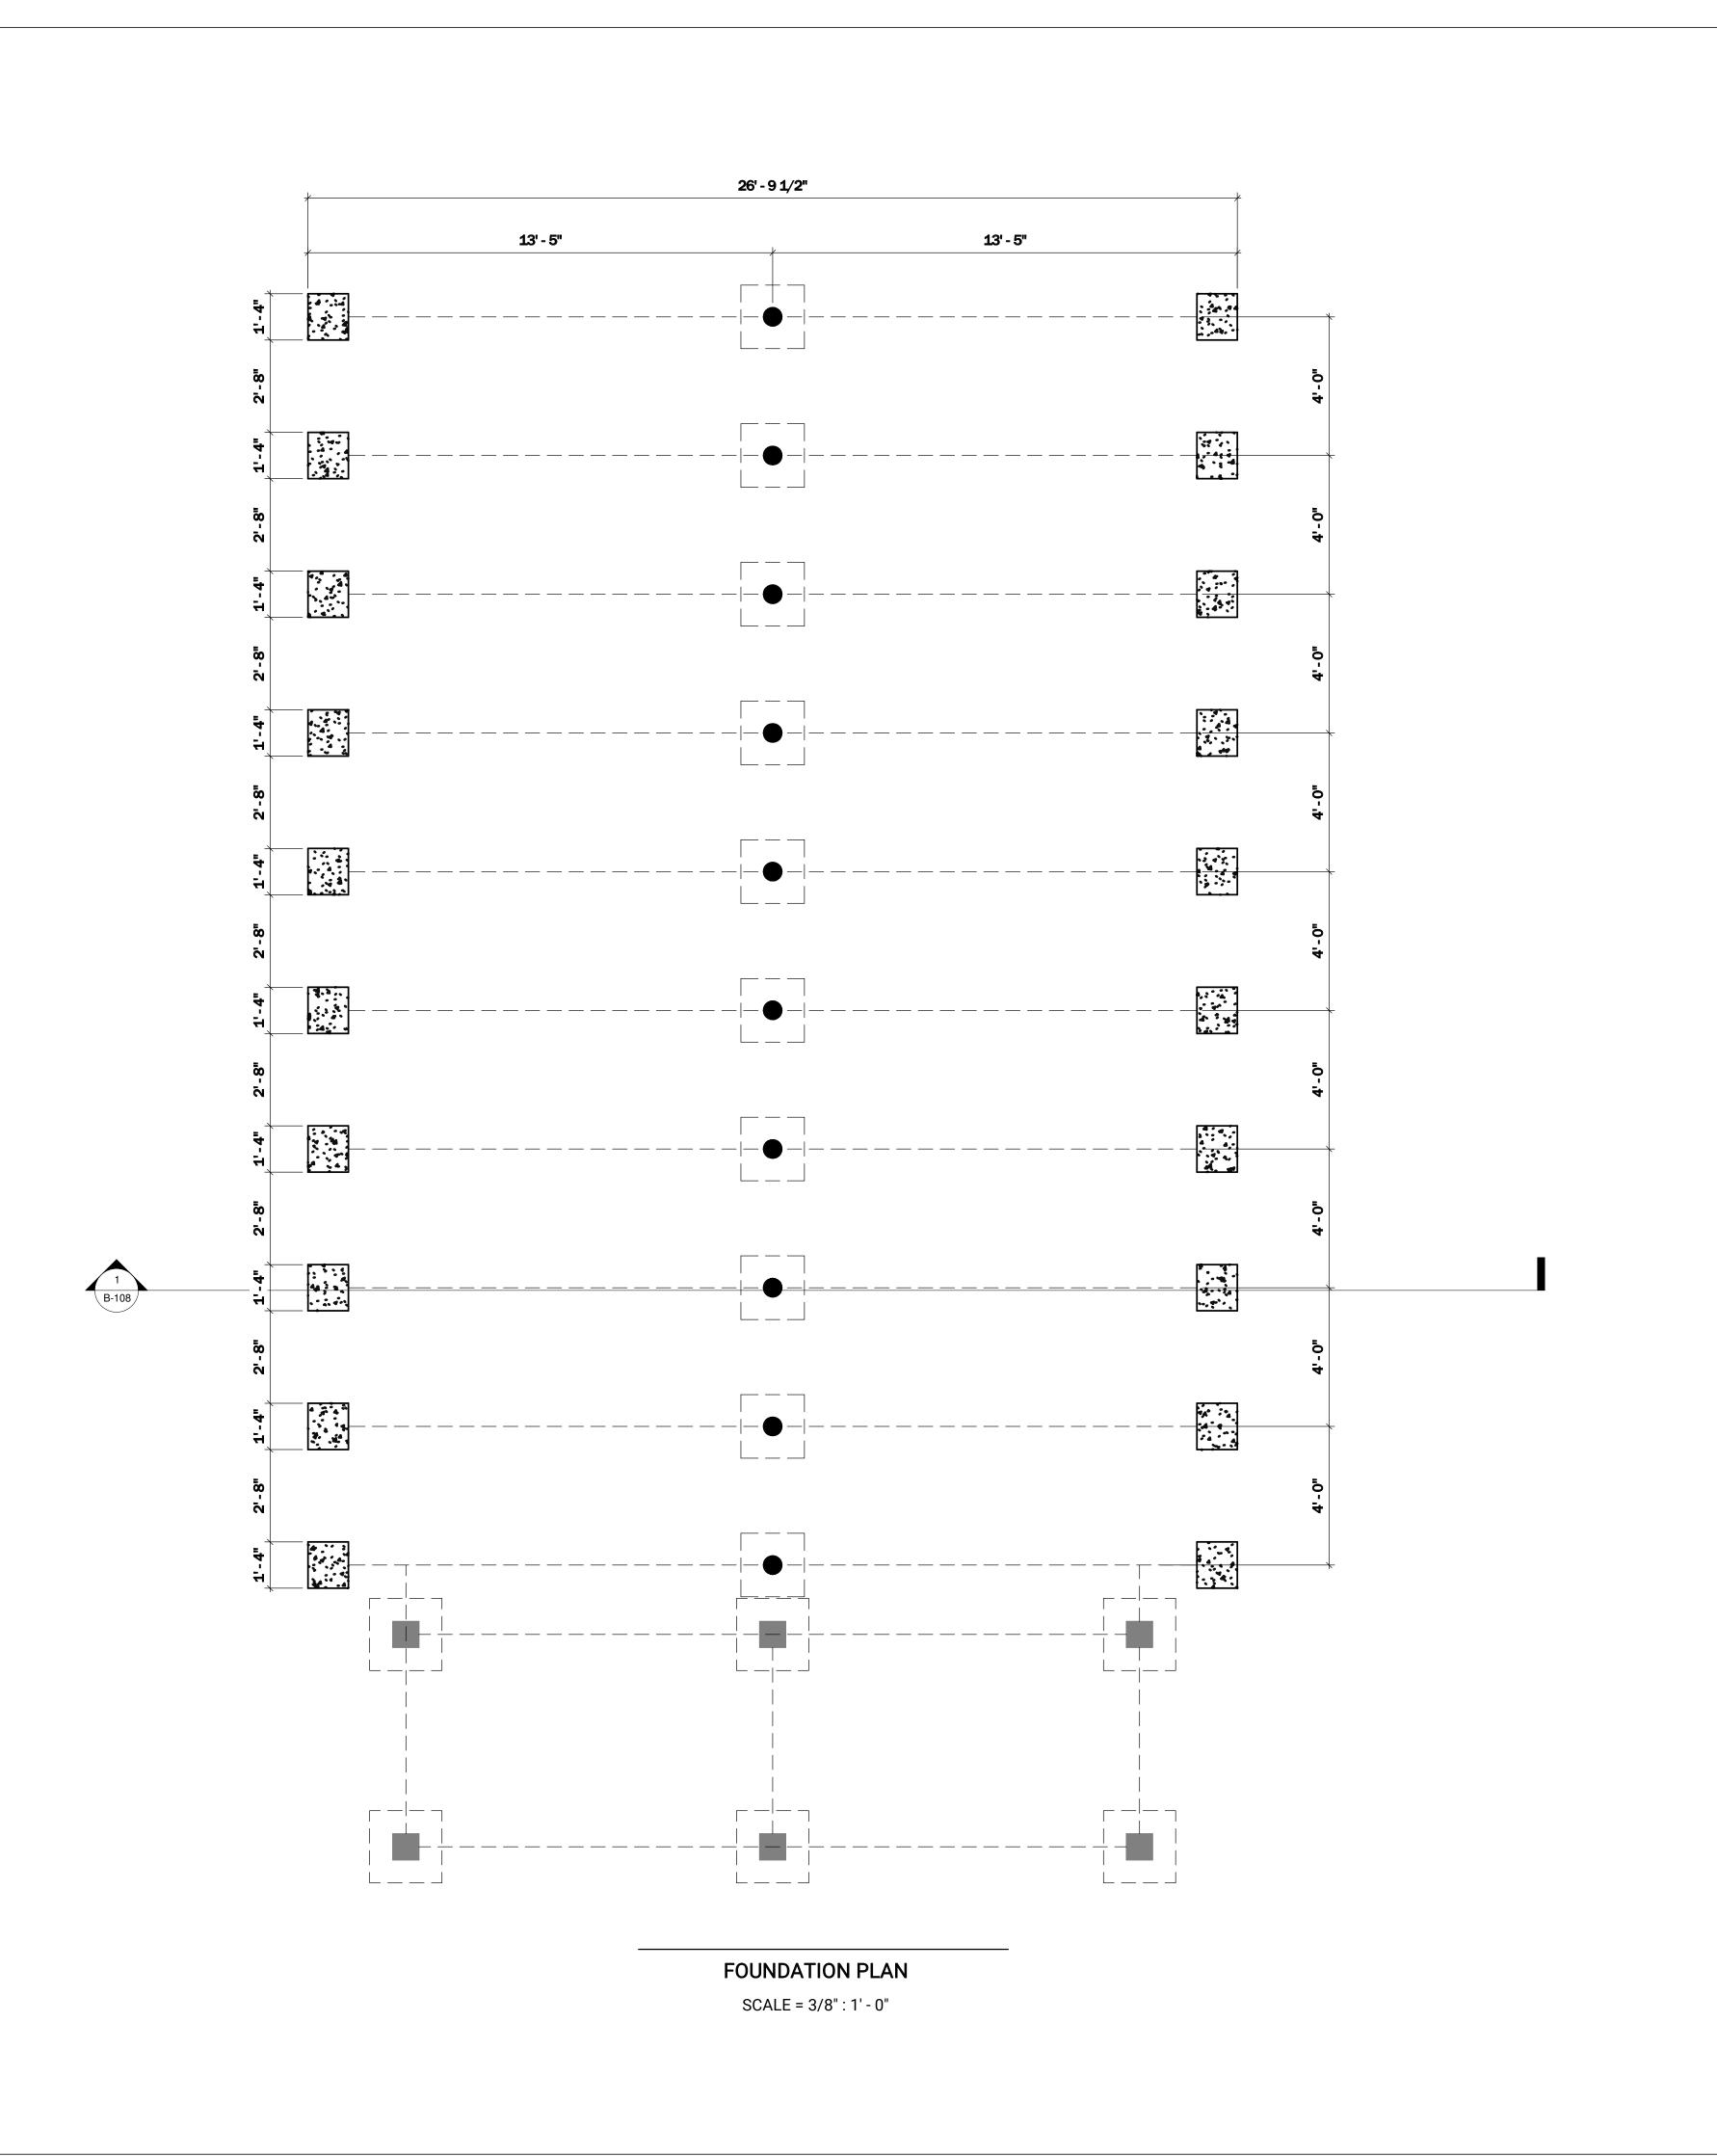

## FOUNDATION PLAN

| Project number | BB-HP0020 |
|----------------|-----------|
| Date           |           |
| Drawn by       | B.B       |
| Checked by     | J.L       |

B-101

Sheet Number

1.DRAWINGS SHOULD BE PRINTED ON ARCH D SIZE PAPER TO ENSURE ACCURATE SCALE PRINTING 3/8" = 1'-0"

2.CONSTRUCTION DETAILS ILLUSTRATED IN THIS SET ARE TYPICAL, CONSULT WITH YOUR BUILDER FOR DETAILS THAT MEETS YOUR LOCAL BUILDING CODE.

3.MATERIALS AND FINISHES ILLUSTRATED IN THIS SET ARE TYPICAL, AND SHOULD BE VERIFIED BY YOUR BUILDER OR DESIGNER BEFORE CONSTRUCTION.

4.THIS DRAWING SET IS NOT INTENDED FOR PERMITTING OR CONSTRUCTION. CONSULT WITH YOUR LOCAL BUILDING DEPARTMENT FOR BUILDING CODE REQUIREMENTS.

| No. | Description | Date |
|-----|-------------|------|
|     |             |      |
|     |             |      |
|     |             |      |
|     |             |      |
|     |             |      |
|     |             |      |
|     |             |      |
|     |             |      |
|     |             |      |
|     |             |      |
|     |             |      |