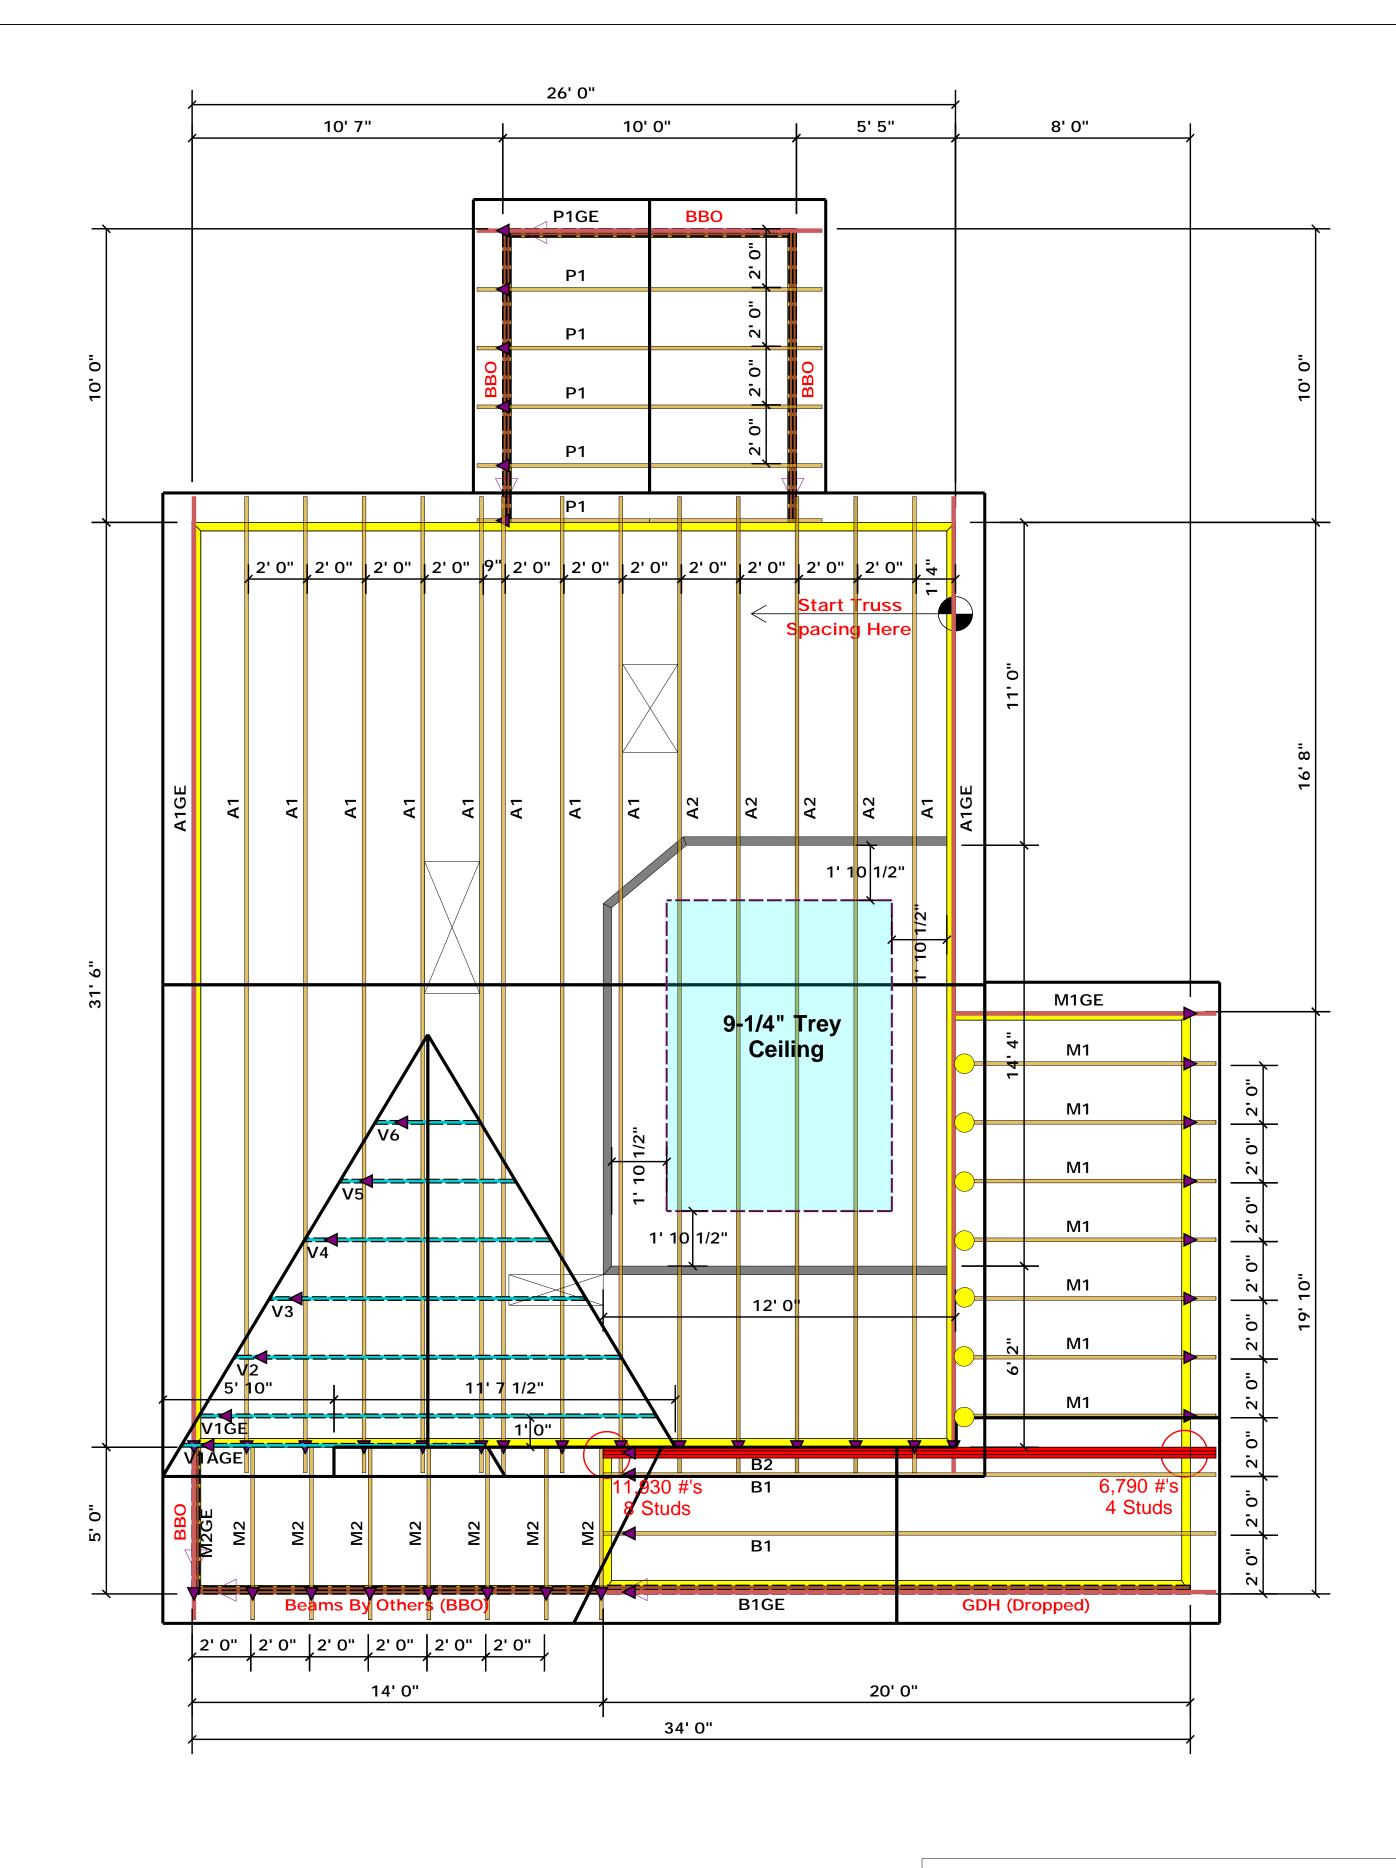

= JUS24 (Qty. 7)

▲= Denotes Left End of Truss (Reference Engineered Truss Drawing)

## Truss Placement Plan SCALE: NTS

All Truss Reactions are Less than 3,000 lbs. Unless Noted Otherwise.

-- Denotes Reaction Greater than 3,000 lbs.
Reaction / # of Studs

|                                                | `                                                           |                                                              |  |  |
|------------------------------------------------|-------------------------------------------------------------|--------------------------------------------------------------|--|--|
| LOAD                                           | LOAD CHART FOR JACK STUDS                                   |                                                              |  |  |
| _                                              | (045Fb ON 1404F5 8502 5(1) 4 (b))                           |                                                              |  |  |
| MANGE                                          | NUMBER OF JACK STUDG REQUIRED IN CA CND OF<br>PEADER/REGION |                                                              |  |  |
| NDETAKE ONE<br>(OT 3.0)<br>SO SOURCE OF SOURCE | BND DEACTION<br>(IT ALL)<br>SEQUESTION FOR                  | END STACTION<br>(UP TO)<br>PEQUID STUDS FOR<br>(1) BY HEADER |  |  |
| 1700 1                                         | 2550 1                                                      | 3400 1                                                       |  |  |
| 3400 2                                         | 5100 2                                                      | 6600 2                                                       |  |  |
| 5100 3                                         | 7650 3                                                      | 10200 3                                                      |  |  |
| 6800 4                                         | 10200 4                                                     | 13600 4                                                      |  |  |
| 8500 5                                         | 12750 5                                                     | 17000 5                                                      |  |  |
| 10200 <del>6</del>                             | 15300 6                                                     |                                                              |  |  |
| 11900 7                                        |                                                             |                                                              |  |  |
| 13600 8                                        |                                                             |                                                              |  |  |
| 15300 9                                        |                                                             |                                                              |  |  |

| BUILDER   | Weaver Development Co. Inc. | CITY / CO. | Spring Lake / Harnett | THIS I<br>These<br>the buil<br>sheets       |  |
|-----------|-----------------------------|------------|-----------------------|---------------------------------------------|--|
| JOB NAME  | Hayes Farm Lot 3            | ADDRESS    | Hayes Farm Lot 3      | is respo<br>the ove<br>walls, a<br>regardir |  |
| PLAN      | Magnolia I I "C"            | MODEL      | Roof                  | Bearing<br>prescri                          |  |
| SEAL DATE | Seal Date                   | DATE REV.  | / /                   | ( derive<br>foundare<br>than 30<br>be reta  |  |
| QUOTE #   | Quote #                     | DRAWN BY   | Christine Shivy       | specifie<br>retaine                         |  |
| JOB#      | J0821-5140                  | SALES REP. | Lenny Norris          | Sig                                         |  |