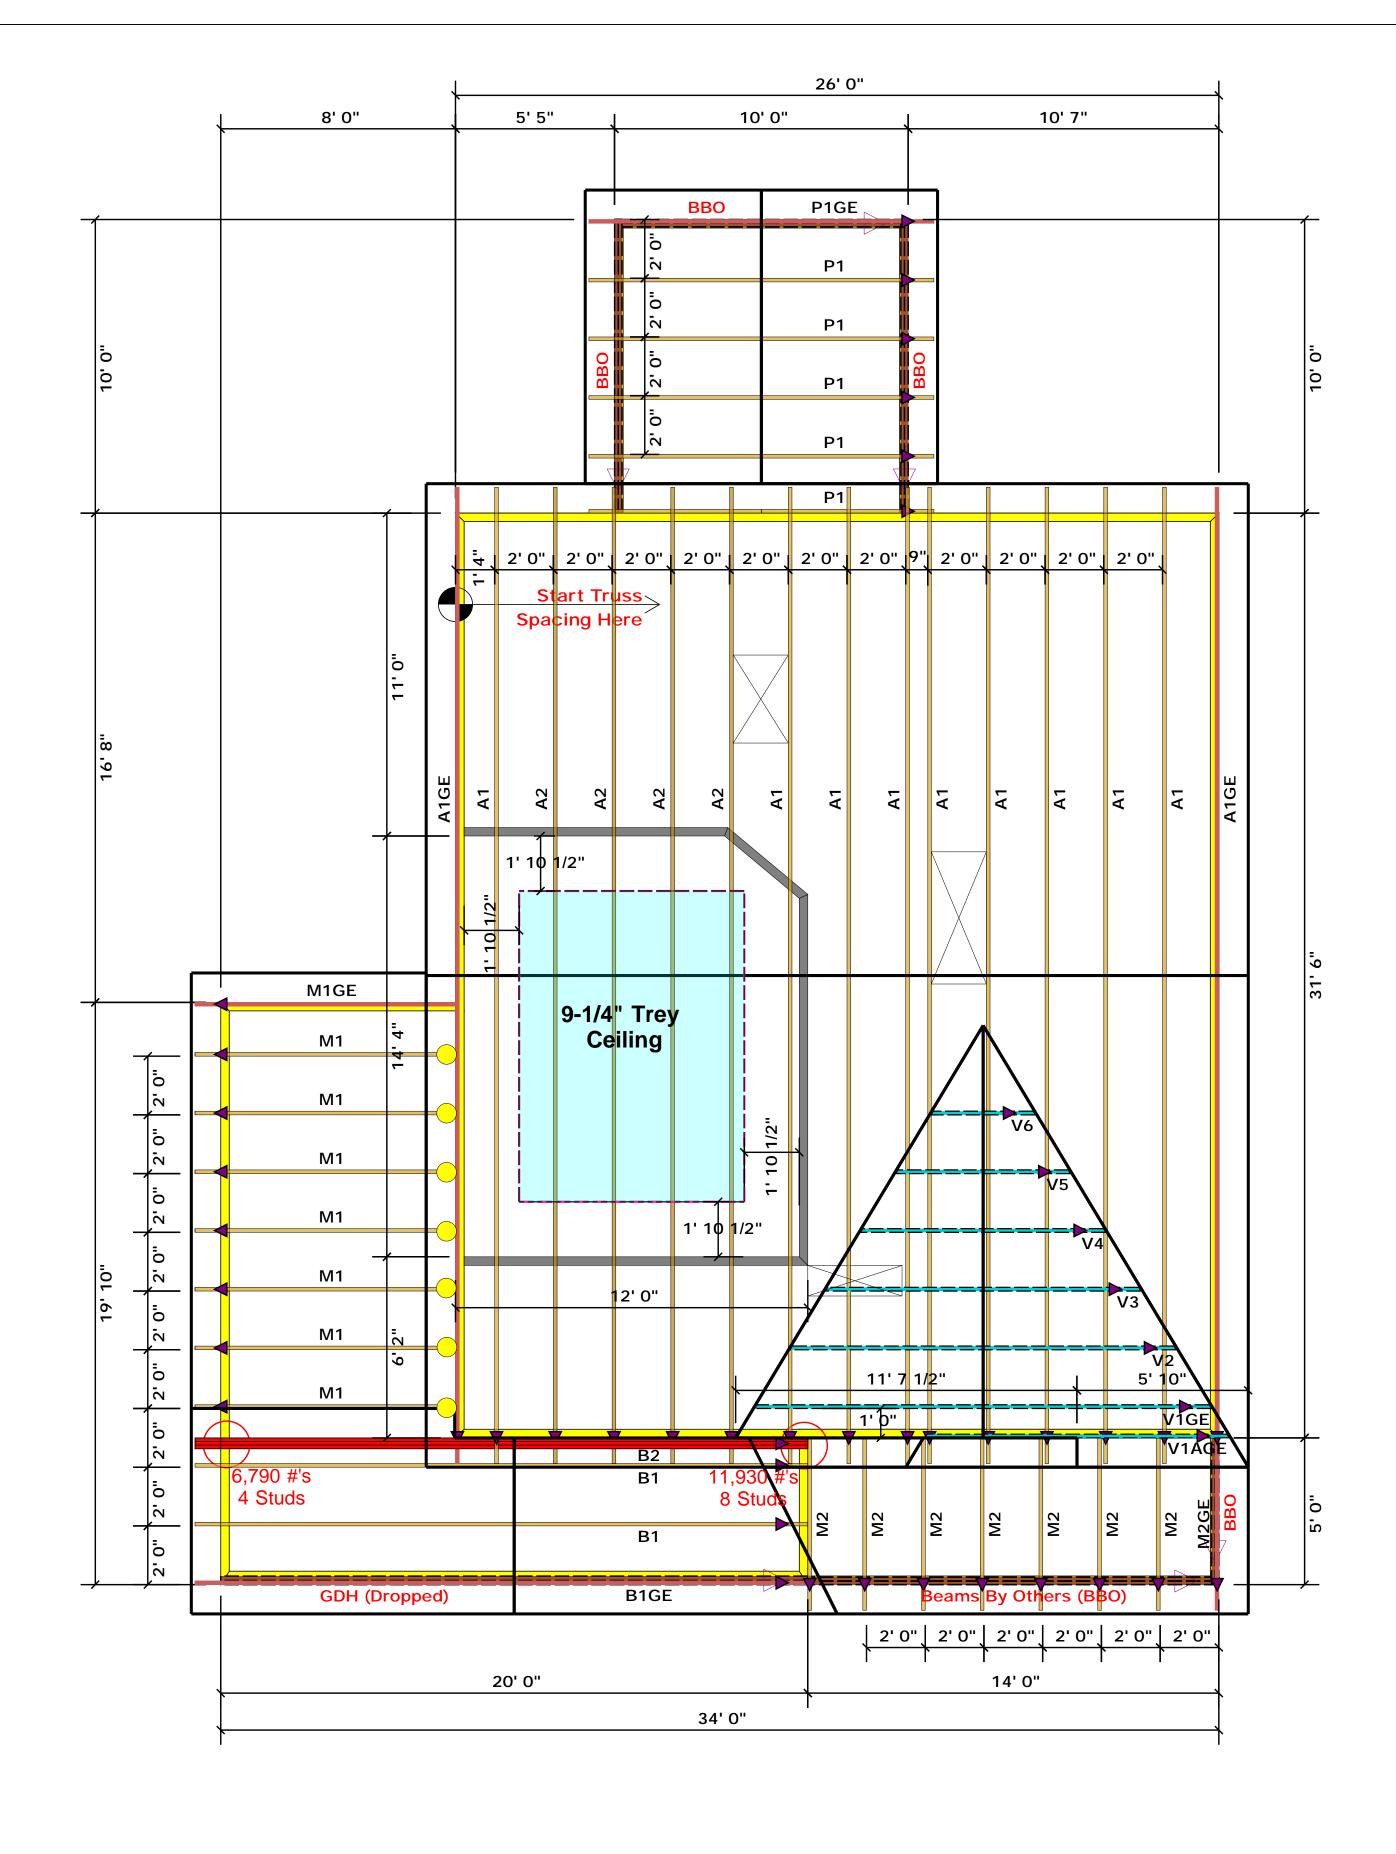

Reilly Road Industrial Park Fayetteville, N.C. 28309 Phone: (910) 864-8787 Fax: (910) 864-4444

= JUS24 (Qty. 7)

▲= Denotes Left End of Truss (Reference Engineered Truss Drawing)

## Truss Placement Plan SCALE: NTS

All Truss Reactions are Less than 3,000 lbs. Unless Noted Otherwise.

-- Denotes Reaction Greater than 3,000 lbs. Reaction / # of Studs

|                                             |                    | <u> </u>               |                    |             |                  |
|---------------------------------------------|--------------------|------------------------|--------------------|-------------|------------------|
|                                             |                    |                        |                    |             |                  |
| LOAD CHART FOR JACK STUDS                   |                    |                        |                    |             | 5                |
|                                             | m                  | ASED ON LABORS         | R502               | 5(1) & (6() |                  |
| NUMBER OF DIACK STUDG REQUIRED IN CALCAD OF |                    |                        |                    |             |                  |
|                                             | ~                  | PEADER/6               | CR064              |             | d                |
| SE SE                                       | LUDS FOR<br>HEADER | 5<br>5<br>6            | 7005 FG<br>- EADER | ACT3CN      | ESSEN<br>HSASE   |
| END REA                                     | 80,080<br>(3)NV    | PUB PEACTED<br>(DE 90) | 880,039<br>Others  | 8<br>5<br>5 | PEQUES<br>(A) NY |
| 1700                                        | 1                  | 2550                   | 1                  | 3400        | 1                |
| 3400                                        | 2                  | 5100                   | 2                  | 6600        | 2                |
| 5100                                        | 3                  | 7650                   | 3                  | 10200       | 3                |
| 6800                                        | 4                  | 10200                  | 4                  | 13600       | 4                |
| 8500                                        | 5                  | 12750                  | 5                  | 17000       | 5                |
| 10200                                       | 6                  | 15300                  | 6                  |             |                  |
| 11900                                       | 7                  |                        |                    |             |                  |
| 13600                                       | 8                  |                        |                    |             |                  |
| 15300                                       |                    |                        |                    |             |                  |

| BUILDER   | Weaver Development Co. Inc. | CITY / CO. | Spring Lake / Harnett | THIS I<br>These the buil<br>sheets         |  |
|-----------|-----------------------------|------------|-----------------------|--------------------------------------------|--|
| JOB NAME  | Hayes Farm Lot 3            | ADDRESS    | Hayes Farm Lot 3      | is respo<br>the ove<br>walls, a<br>regardi |  |
| PLAN      | Magnolia I I "C"            | MODEL      | Roof                  | or onling<br>Bearing<br>prescri            |  |
| SEAL DATE | Seal Date                   | DATE REV.  | / /                   | ( derive<br>foundathan 30<br>be reta       |  |
| QUOTE #   | Quote #                     | DRAWN BY   | Christine Shivy       | specific<br>retaine                        |  |
| JOB#      | J0821-5140                  | SALES REP. | Lenny Norris          | Sig                                        |  |