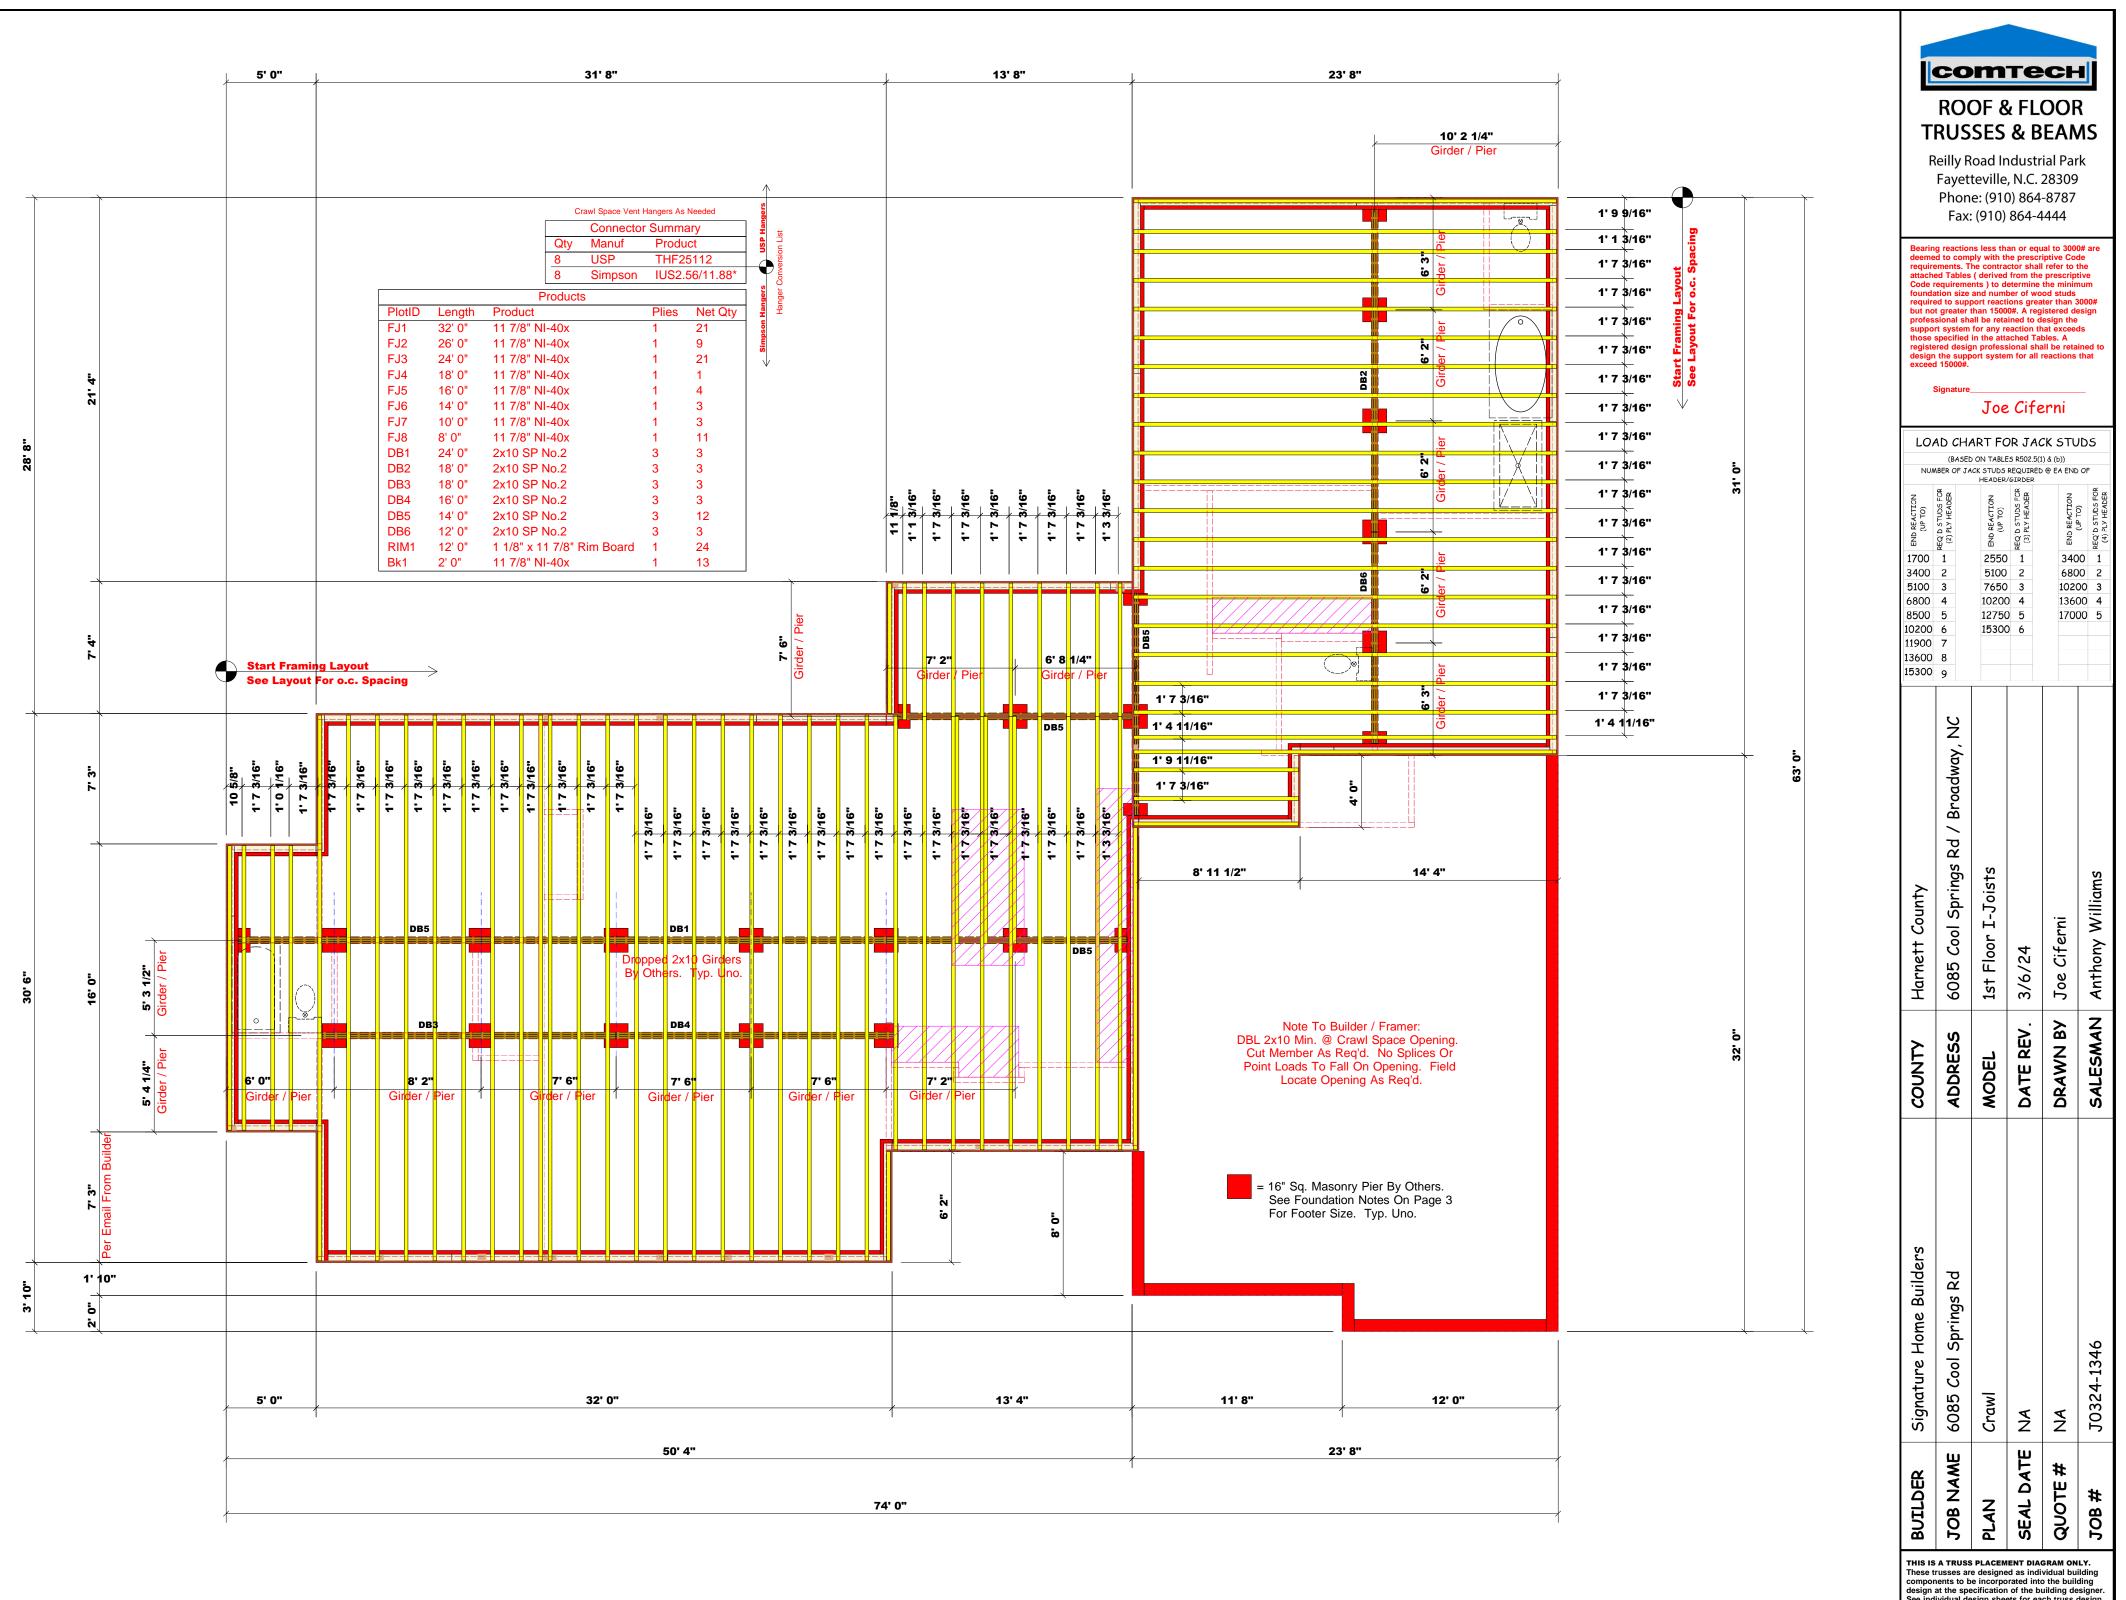

<u>Truss Placement Plan</u> SCALE: 3/16" = 1'-0"

THIS IS A TRUSS PLACEMENT DIAGRAM ONLY. These trusses are designed as individual building components to be incorporated into the building design at the specification of the building designer. See individual design sheets for each truss design identified on the placement drawing. The building designer is responsible for temporary and permanent bracing of the roof and floor system and for the overall structure. The design of the truss support structure including headers, beams, walls, and columns is the responsibility of the building designer. For general guidance regarding bracing, consult BCSI-B1 and BCSI-B3 provided with the truss delivery package or online @ sbcindustry.com

russ delivery package or online @ sbcindustry.co