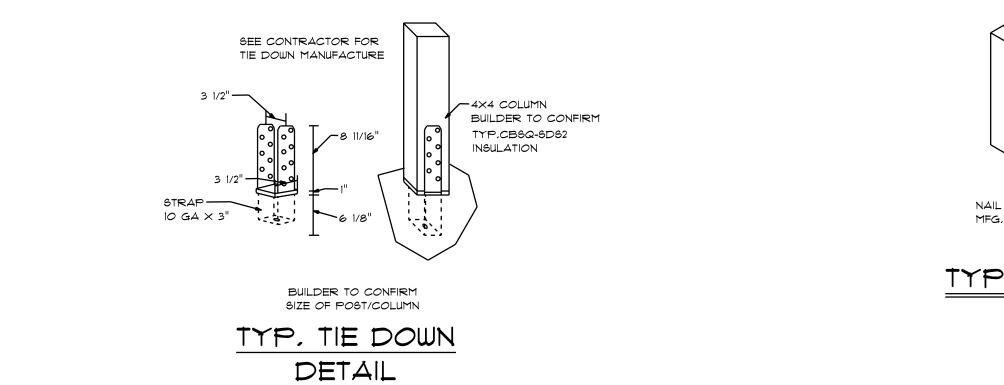

|





478 S/F IN BONUS DOESN'T INCLUDE STAIRS

| ELECTRICAL LEGEND         |       |           |
|---------------------------|-------|-----------|
| ELECTRICAL                | COUNT | SYMBOL    |
| ceiling fan spotlights 01 | 2     |           |
| ceiling dish round        | 3     | $\odot$   |
| fan                       | 1     | ⊕         |
| outlet                    | 9     | $\square$ |
| outlet gfi                | 2     |           |
| switch                    | 10    | \$        |
| italian sconce 01         | 3     |           |
| vanity bar light 02       | 1     | <u> </u>  |



SCALE: 1/4" = 1'0"

OF OUTLET AND FIXTURES, SEE HOME OWNER FOR TYPE AND STYLE OF ELECTRICAL FIXTURES





















1'4" WINDOW HEADER HEIGHT ON FIRST FLOOR CANTILEVER ALL ROOF TRUSSES NO THREHOLD ON ALL EXSTERIOR DOORS