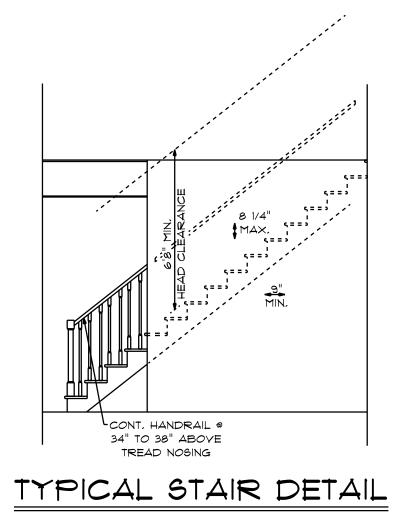

|





478 S/F IN BONUS DOESN'T INCLUDE STAIRS

| ELECTRICAL LEGEND         |       |           |
|---------------------------|-------|-----------|
| ELECTRICAL                | COUNT | SYMBOL    |
| ceiling fan spotlights 01 | 2     |           |
| ceiling dish round        | 3     | $\odot$   |
| fan                       | 1     | ⊕         |
| outlet                    | 9     | $\square$ |
| outlet gfi                | 2     |           |
| switch                    | 10    | \$        |
| italian sconce 01         | 3     |           |
| vanity bar light 02       | 1     | <u> </u>  |



SCALE: 1/4" = 1'0"

OF OUTLET AND FIXTURES, SEE HOME OWNER FOR TYPE AND STYLE OF ELECTRICAL FIXTURES





















1'4" WINDOW HEADER HEIGHT ON FIRST FLOOR CANTILEVER ALL ROOF TRUSSES NO THREHOLD ON ALL EXSTERIOR DOORS