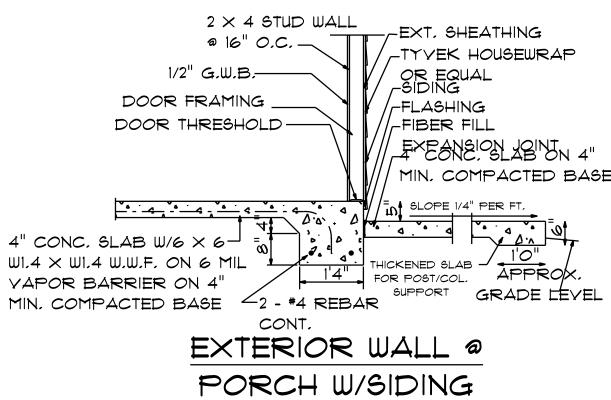

|





478 S/F IN BONUS DOESN'T INCLUDE STAIRS

| ELECTRICAL LEGEND         |       |           |
|---------------------------|-------|-----------|
| ELECTRICAL                | COUNT | SYMBOL    |
| ceiling fan spotlights 01 | 2     |           |
| ceiling dish round        | 3     | $\odot$   |
| fan                       | 1     | ⊕         |
| outlet                    | 9     | $\square$ |
| outlet gfi                | 2     |           |
| switch                    | 10    | \$        |
| italian sconce 01         | 3     |           |
| vanity bar light 02       | 1     | <u> </u>  |



SCALE: 1/4" = 1'0"

OF OUTLET AND FIXTURES, SEE HOME OWNER FOR TYPE AND STYLE OF ELECTRICAL FIXTURES





















1'4" WINDOW HEADER HEIGHT ON FIRST FLOOR CANTILEVER ALL ROOF TRUSSES NO THREHOLD ON ALL EXSTERIOR DOORS