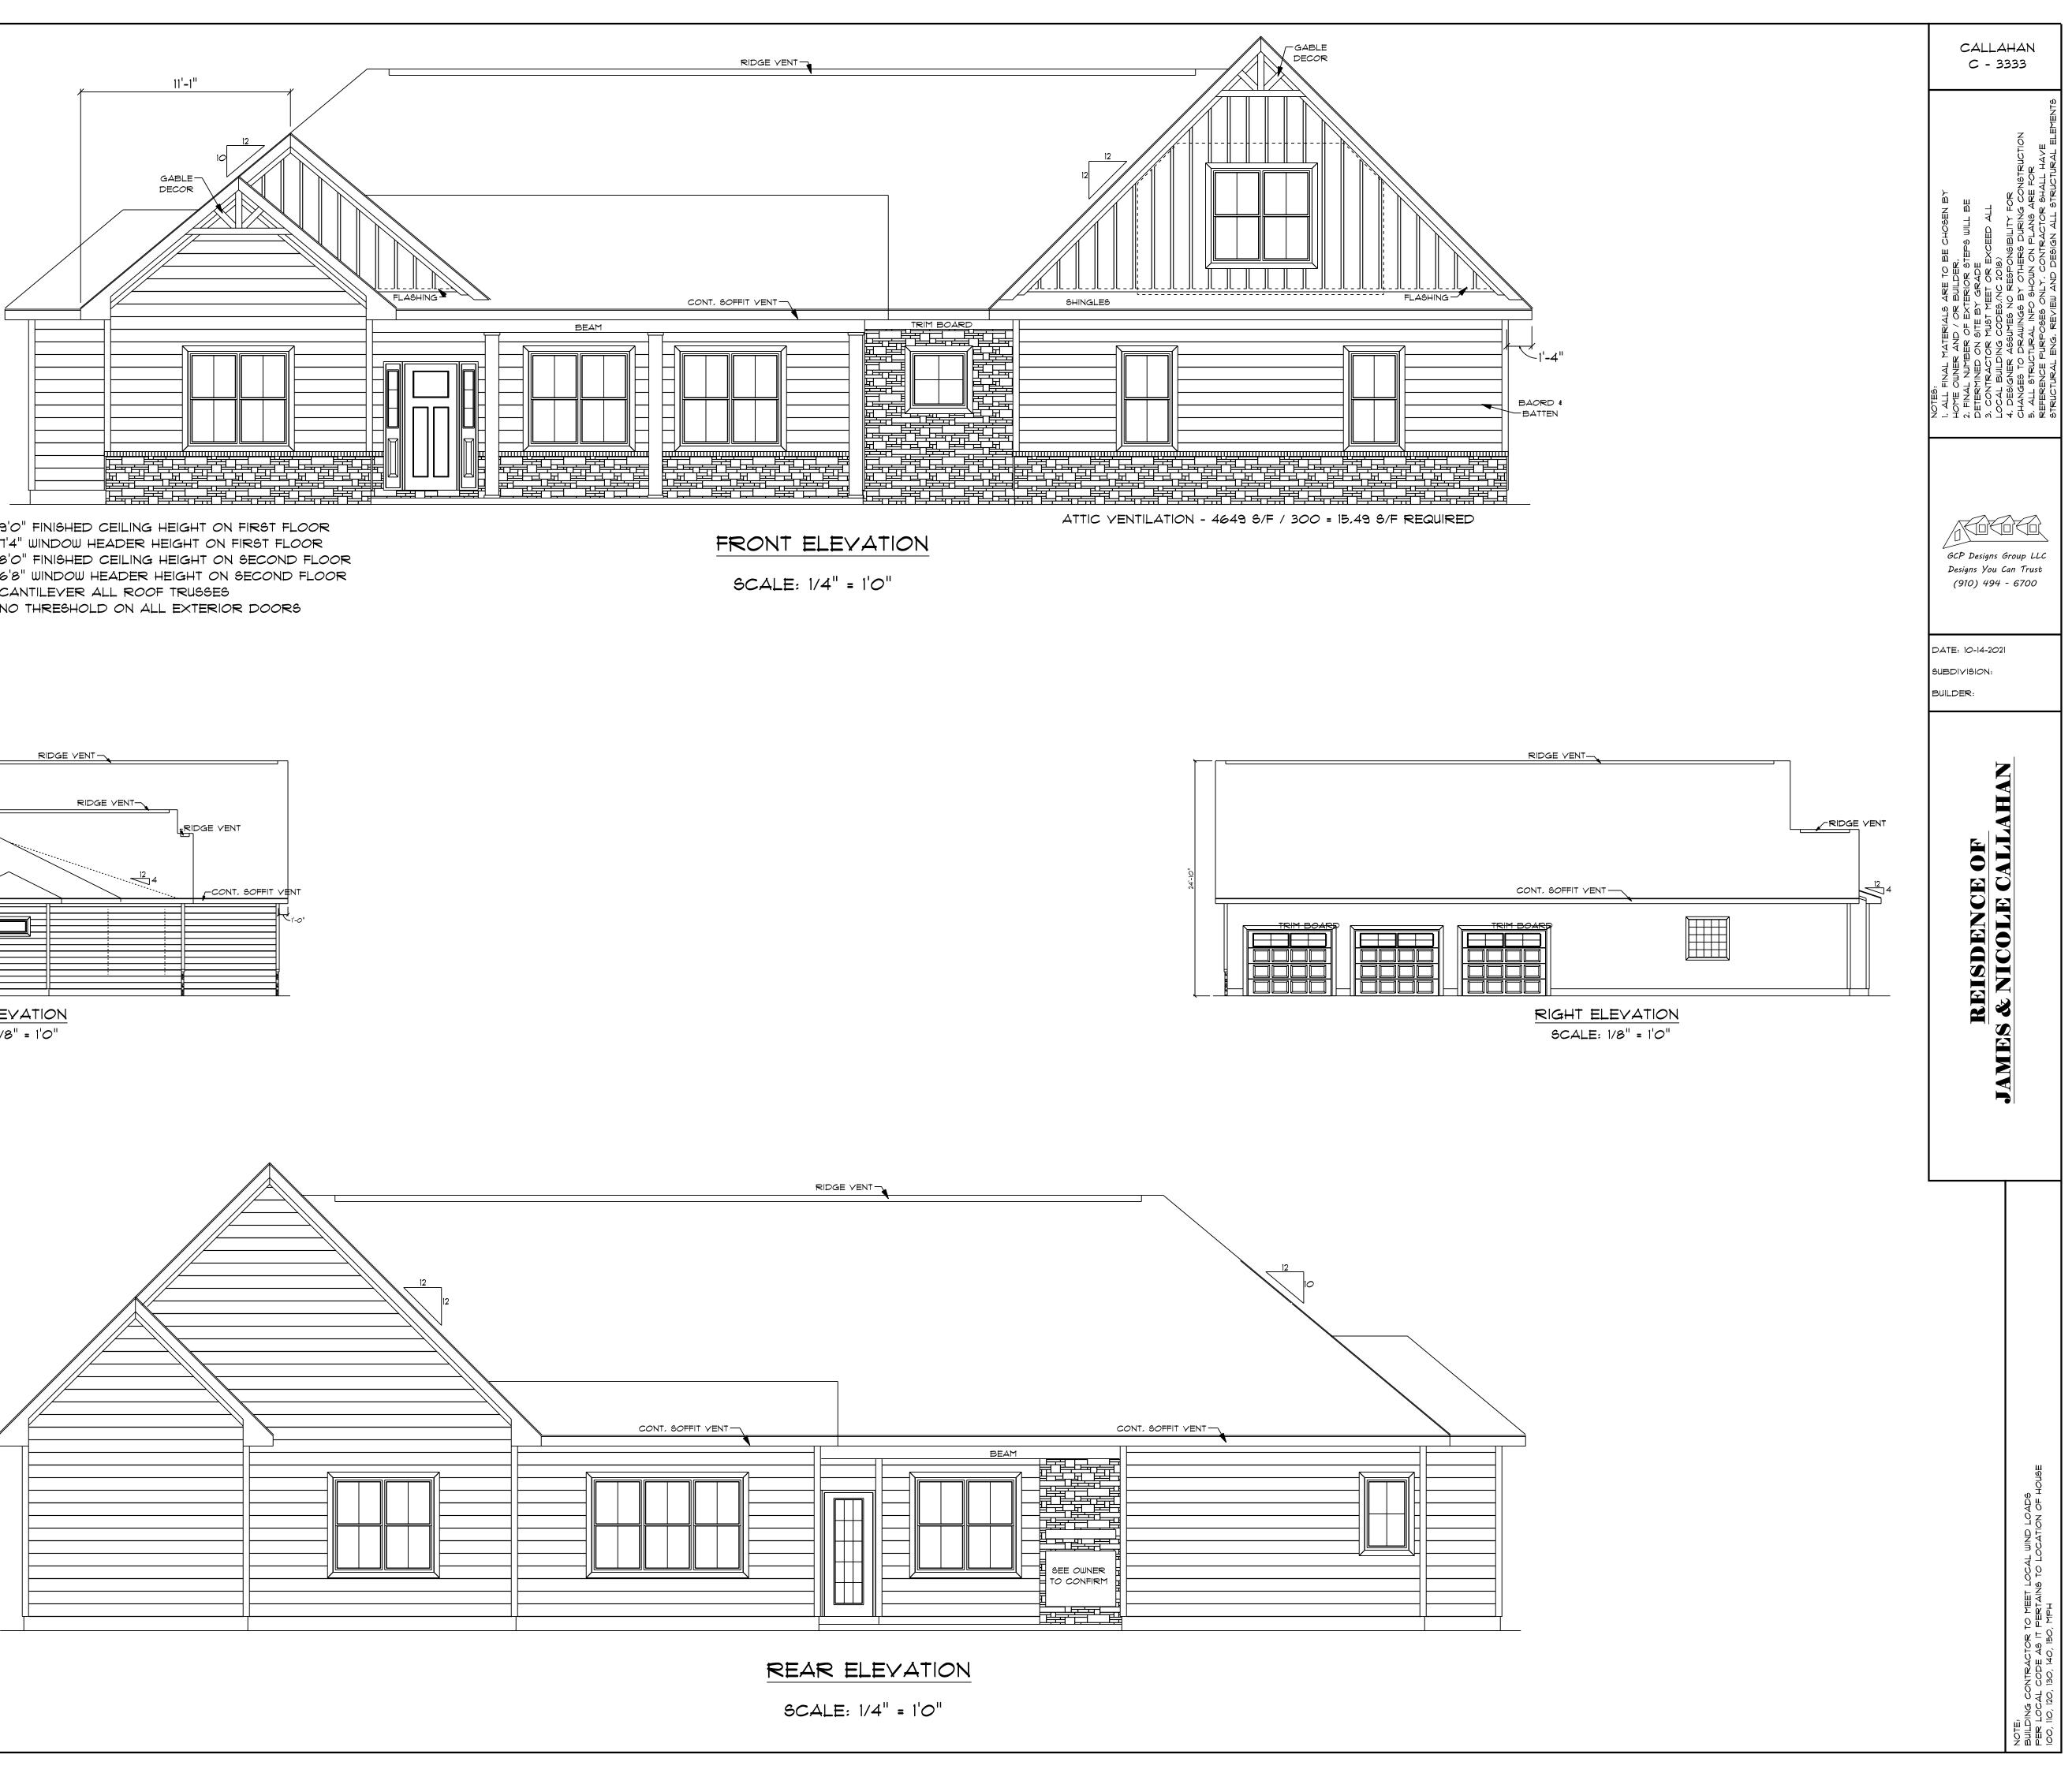

9'0" FINISHED CEILING HEIGHT ON FIRST FLOOR 1'4" WINDOW HEADER HEIGHT ON FIRST FLOOR 6'8" WINDOW HEADER HEIGHT ON SECOND FLOOR CANTILEVER ALL ROOF TRUSSES

LEFT ELEVATION SCALE: 1/8" = 1'0"

| REISDENCE OF Note: Note:   JAMES & NICOLE CALLAHAN :                                                    |
|---------------------------------------------------------------------------------------------------------|
| Designs You Can Trust<br>(910) 494 - 6700<br>DATE: 10-14-2021<br>SUBDIVIGION:<br>BUILDER:<br>NUTRY SIGN |
| SUBDIVISION:<br>BUILDER:                                                                                |
| <b>ICOL</b>                                                                                             |
|                                                                                                         |

SCALE: 1/4" = 1'0"

OF OUTLET AND FIXTURES, SEE HOME OWNER FOR TYPE AND STYLE OF ELECTRICAL FIXTURES

1'4" WINDOW HEADER HEIGHT ON FIRST FLOOR CANTILEVER ALL ROOF TRUSSES NO THREHOLD ON ALL EXSTERIOR DOORS