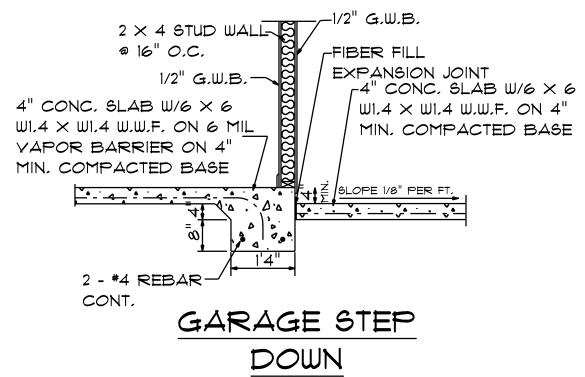

9'0" FINISHED CEILING HEIGHT ON FIRST FLOOR 1'4" WINDOW HEADER HEIGHT ON FIRST FLOOR 6'8" WINDOW HEADER HEIGHT ON SECOND FLOOR CANTILEVER ALL ROOF TRUSSES

LEFT ELEVATION SCALE: 1/8" = 1'0"

| REISDENCE OF Note: Note:   JAMES & NICOLE CALLAHAN :                                                    |
|---------------------------------------------------------------------------------------------------------|
| Designs You Can Trust<br>(910) 494 - 6700<br>DATE: 10-14-2021<br>SUBDIVIGION:<br>BUILDER:<br>NUTRY SIGN |
| SUBDIVISION:<br>BUILDER:                                                                                |
| <b>ICOL</b>                                                                                             |
|                                                                                                         |