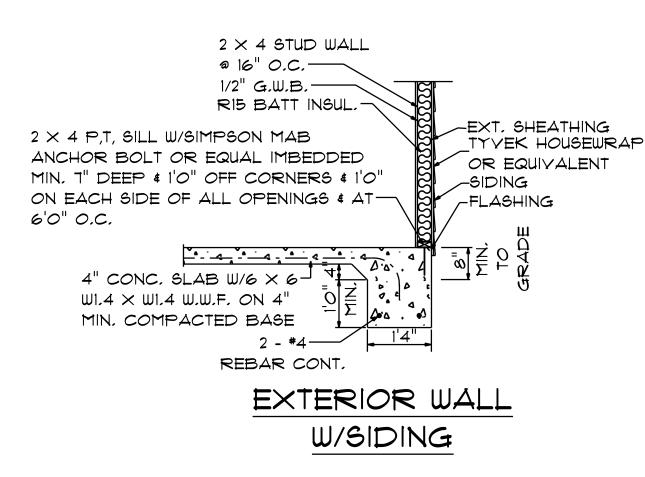

|





478 S/F IN BONUS DOESN'T INCLUDE STAIRS

| ELECTRICAL LEGEND         |       |           |
|---------------------------|-------|-----------|
| ELECTRICAL                | COUNT | SYMBOL    |
| ceiling fan spotlights 01 | 2     |           |
| ceiling dish round        | 3     | $\odot$   |
| fan                       | 1     | ⊕         |
| outlet                    | 9     | $\square$ |
| outlet gfi                | 2     |           |
| switch                    | 10    | \$        |
| italian sconce 01         | 3     |           |
| vanity bar light 02       | 1     | <u> </u>  |



SCALE: 1/4" = 1'0"

OF OUTLET AND FIXTURES, SEE HOME OWNER FOR TYPE AND STYLE OF ELECTRICAL FIXTURES





















1'4" WINDOW HEADER HEIGHT ON FIRST FLOOR CANTILEVER ALL ROOF TRUSSES NO THREHOLD ON ALL EXSTERIOR DOORS