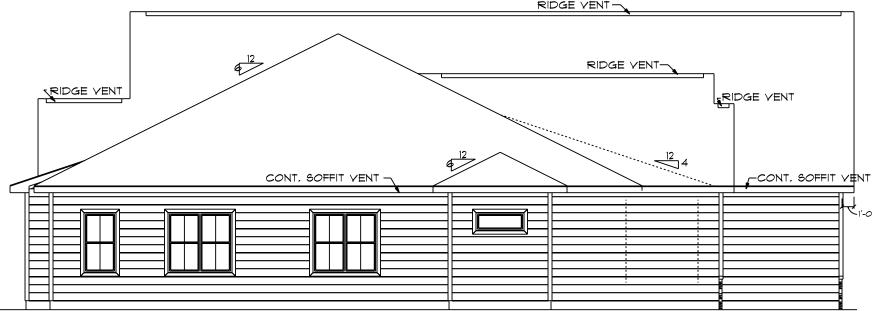

9'0" FINISHED CEILING HEIGHT ON FIRST FLOOR 1'4" WINDOW HEADER HEIGHT ON FIRST FLOOR 6'8" WINDOW HEADER HEIGHT ON SECOND FLOOR CANTILEVER ALL ROOF TRUSSES

LEFT ELEVATION SCALE: 1/8" = 1'0"

| REISDENCE OF Note: Note:   JAMES & NICOLE CALLAHAN :                                                    |
|---------------------------------------------------------------------------------------------------------|
| Designs You Can Trust<br>(910) 494 - 6700<br>DATE: 10-14-2021<br>SUBDIVIGION:<br>BUILDER:<br>NUTRY SIGN |
| SUBDIVISION:<br>BUILDER:                                                                                |
| <b>ICOL</b>                                                                                             |
|                                                                                                         |