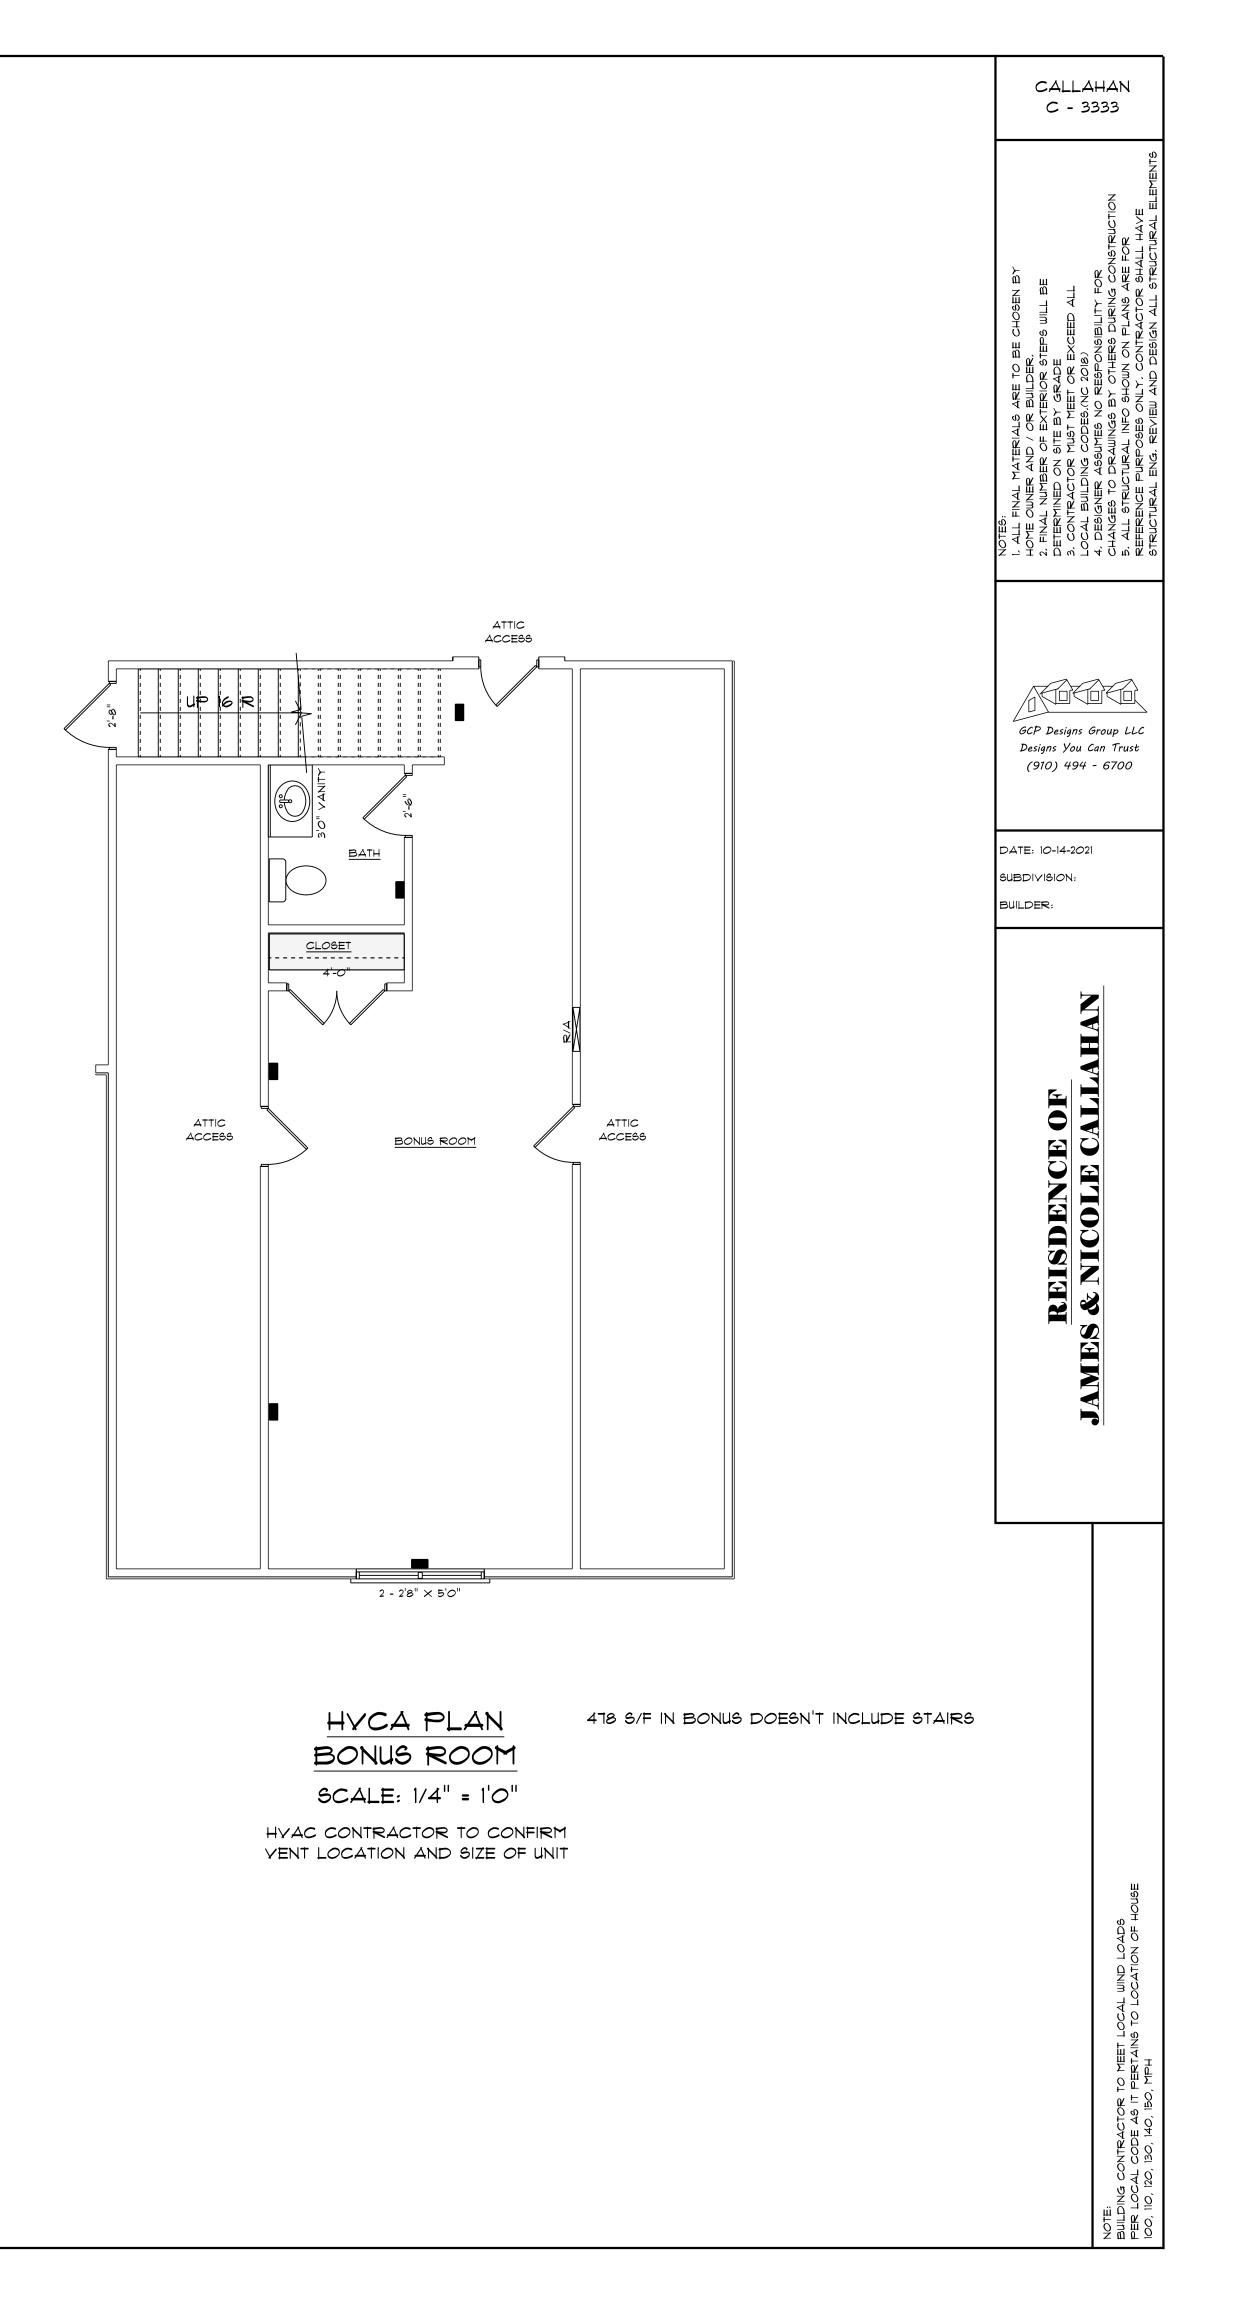

478 S/F IN BONUS DOESN'T INCLUDE STAIRS

| ELECTRICAL LEGEND         |       |           |
|---------------------------|-------|-----------|
| ELECTRICAL                | COUNT | SYMBOL    |
| ceiling fan spotlights 01 | 2     |           |
| ceiling dish round        | 3     | $\odot$   |
| fan                       | 1     | ⊕         |
| outlet                    | 9     | $\square$ |
| outlet gfi                | 2     |           |
| switch                    | 10    | \$        |
| italian sconce 01         | 3     |           |
| vanity bar light 02       | 1     | <u> </u>  |