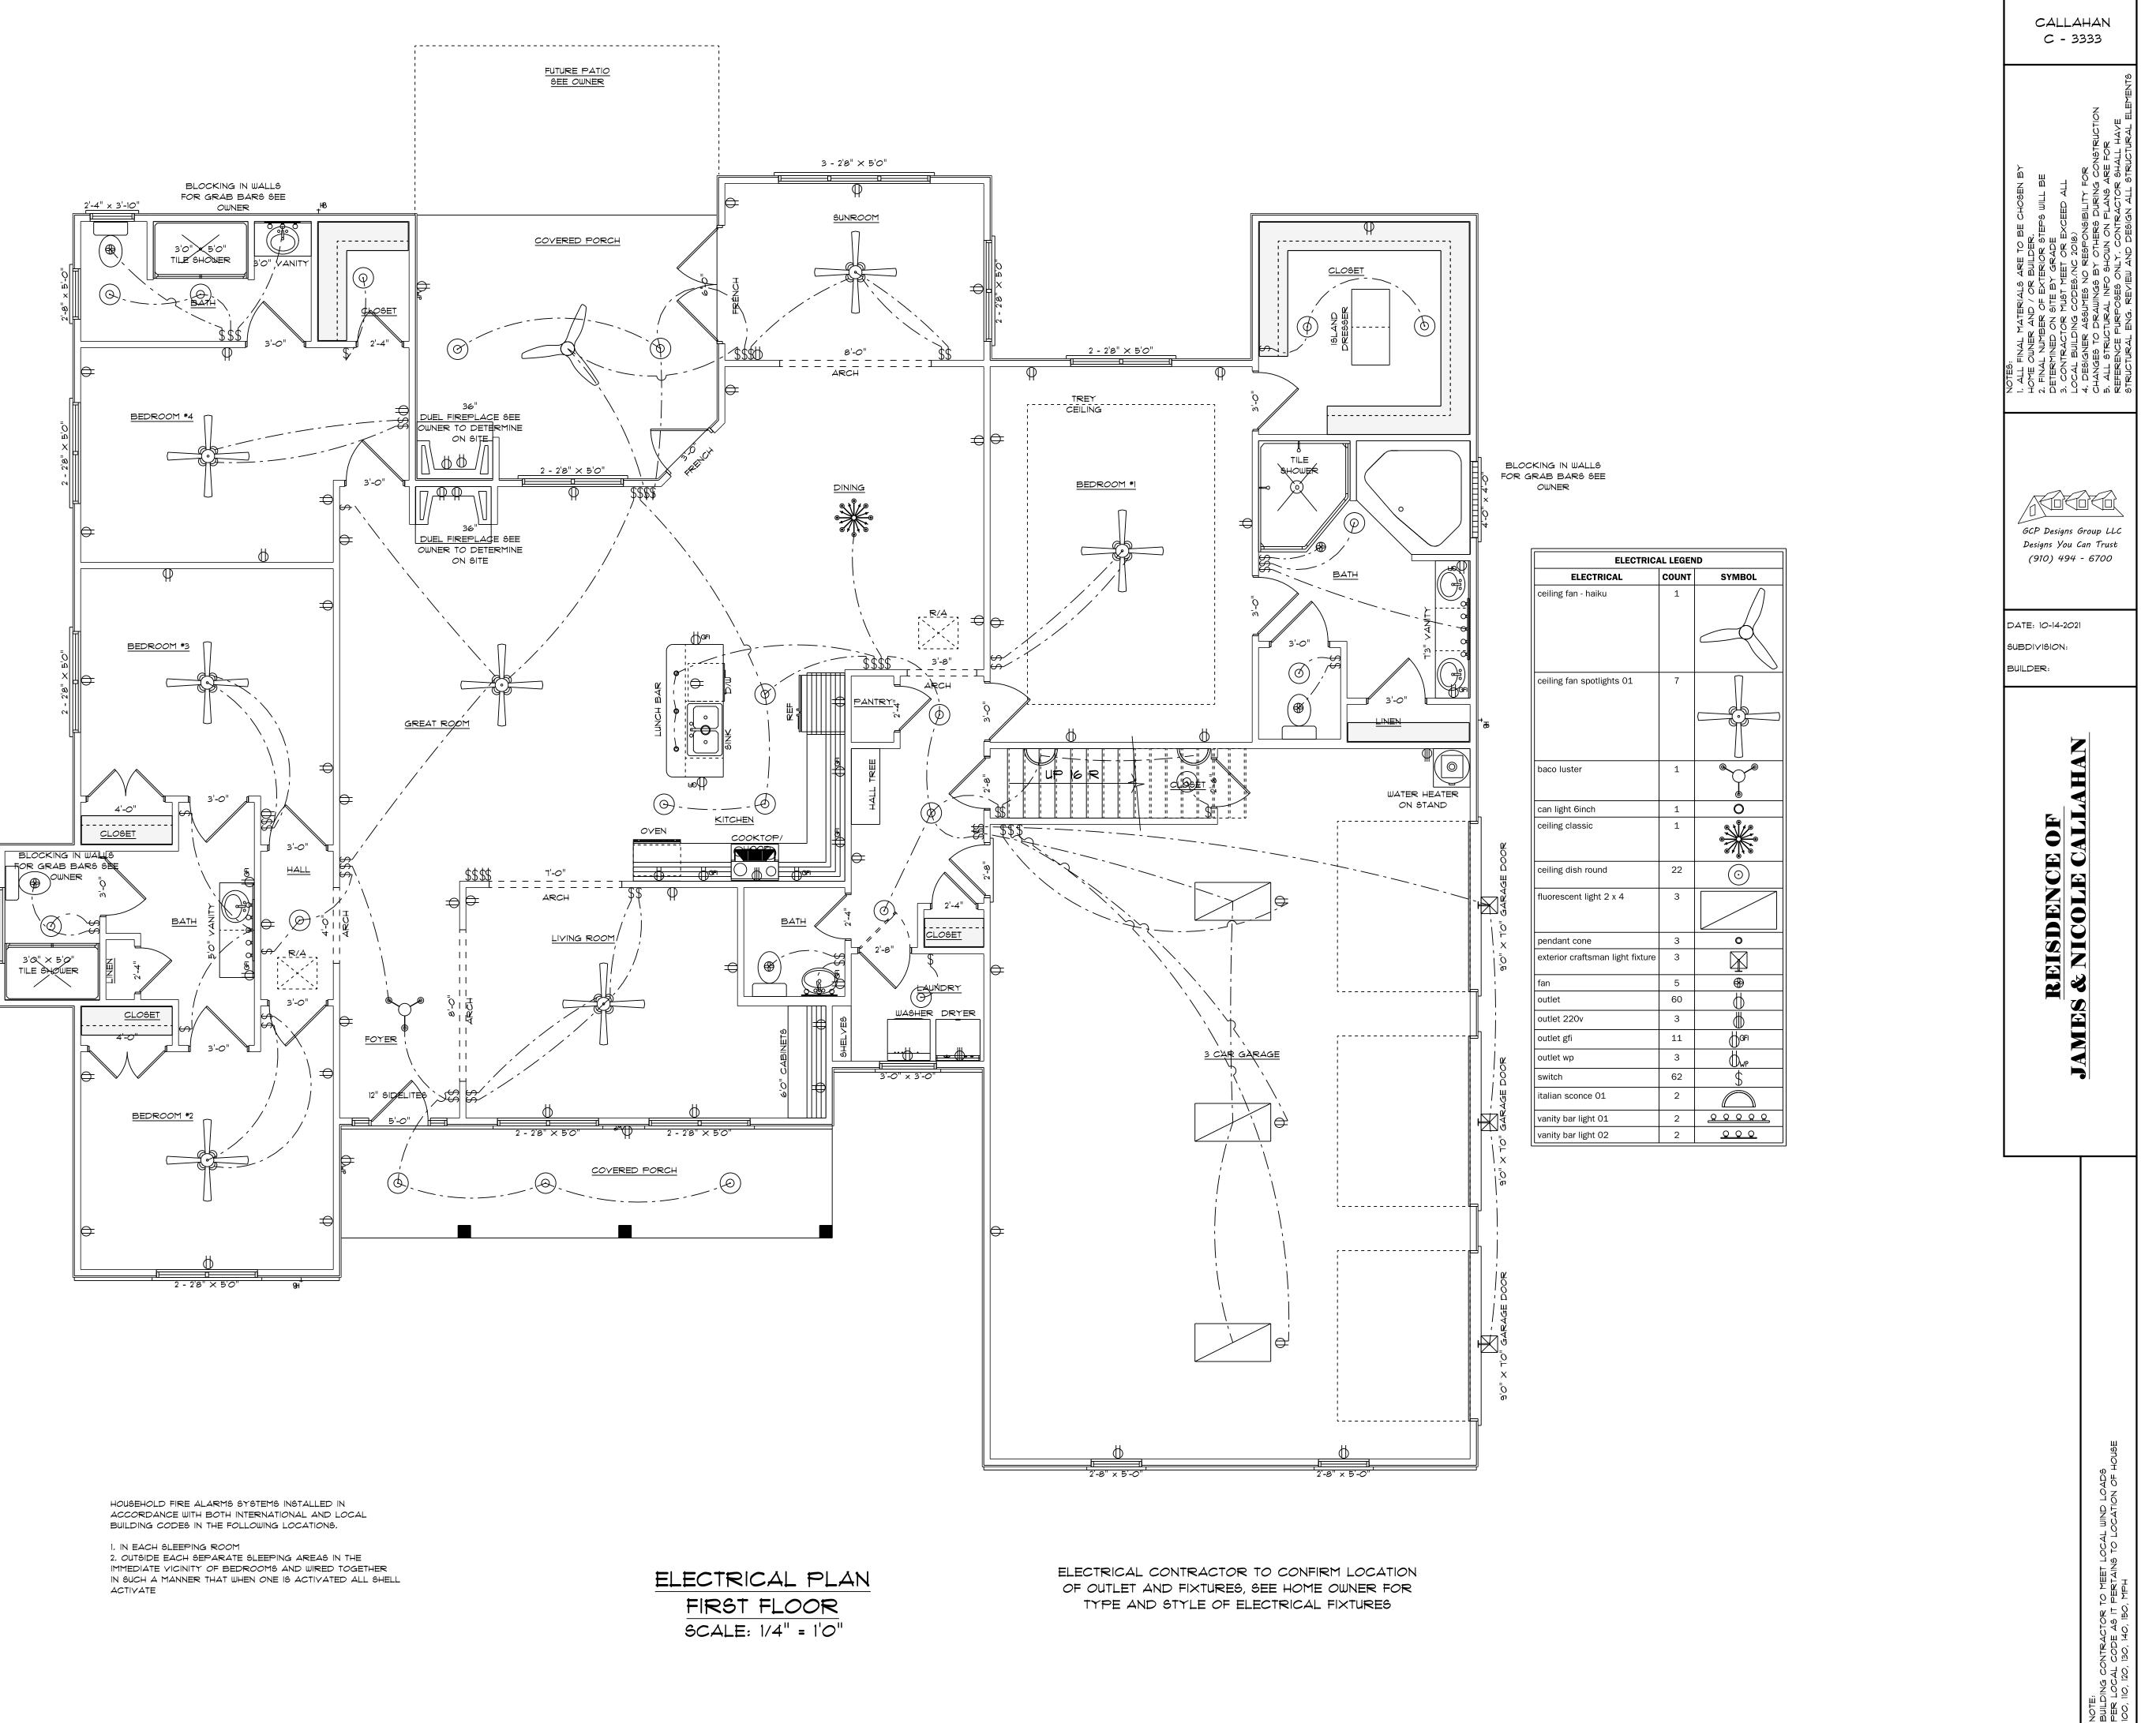

478 S/F IN BONUS DOESN'T INCLUDE STAIRS

| ELECTRICAL LEGEND         |       |           |
|---------------------------|-------|-----------|
| ELECTRICAL                | COUNT | SYMBOL    |
| ceiling fan spotlights 01 | 2     |           |
| ceiling dish round        | 3     | $\odot$   |
| fan                       | 1     | ⊕         |
| outlet                    | 9     | $\square$ |
| outlet gfi                | 2     |           |
| switch                    | 10    | \$        |
| italian sconce 01         | 3     |           |
| vanity bar light 02       | 1     | <u> </u>  |

SCALE: 1/4" = 1'0"

OF OUTLET AND FIXTURES, SEE HOME OWNER FOR TYPE AND STYLE OF ELECTRICAL FIXTURES

1'4" WINDOW HEADER HEIGHT ON FIRST FLOOR CANTILEVER ALL ROOF TRUSSES NO THREHOLD ON ALL EXSTERIOR DOORS