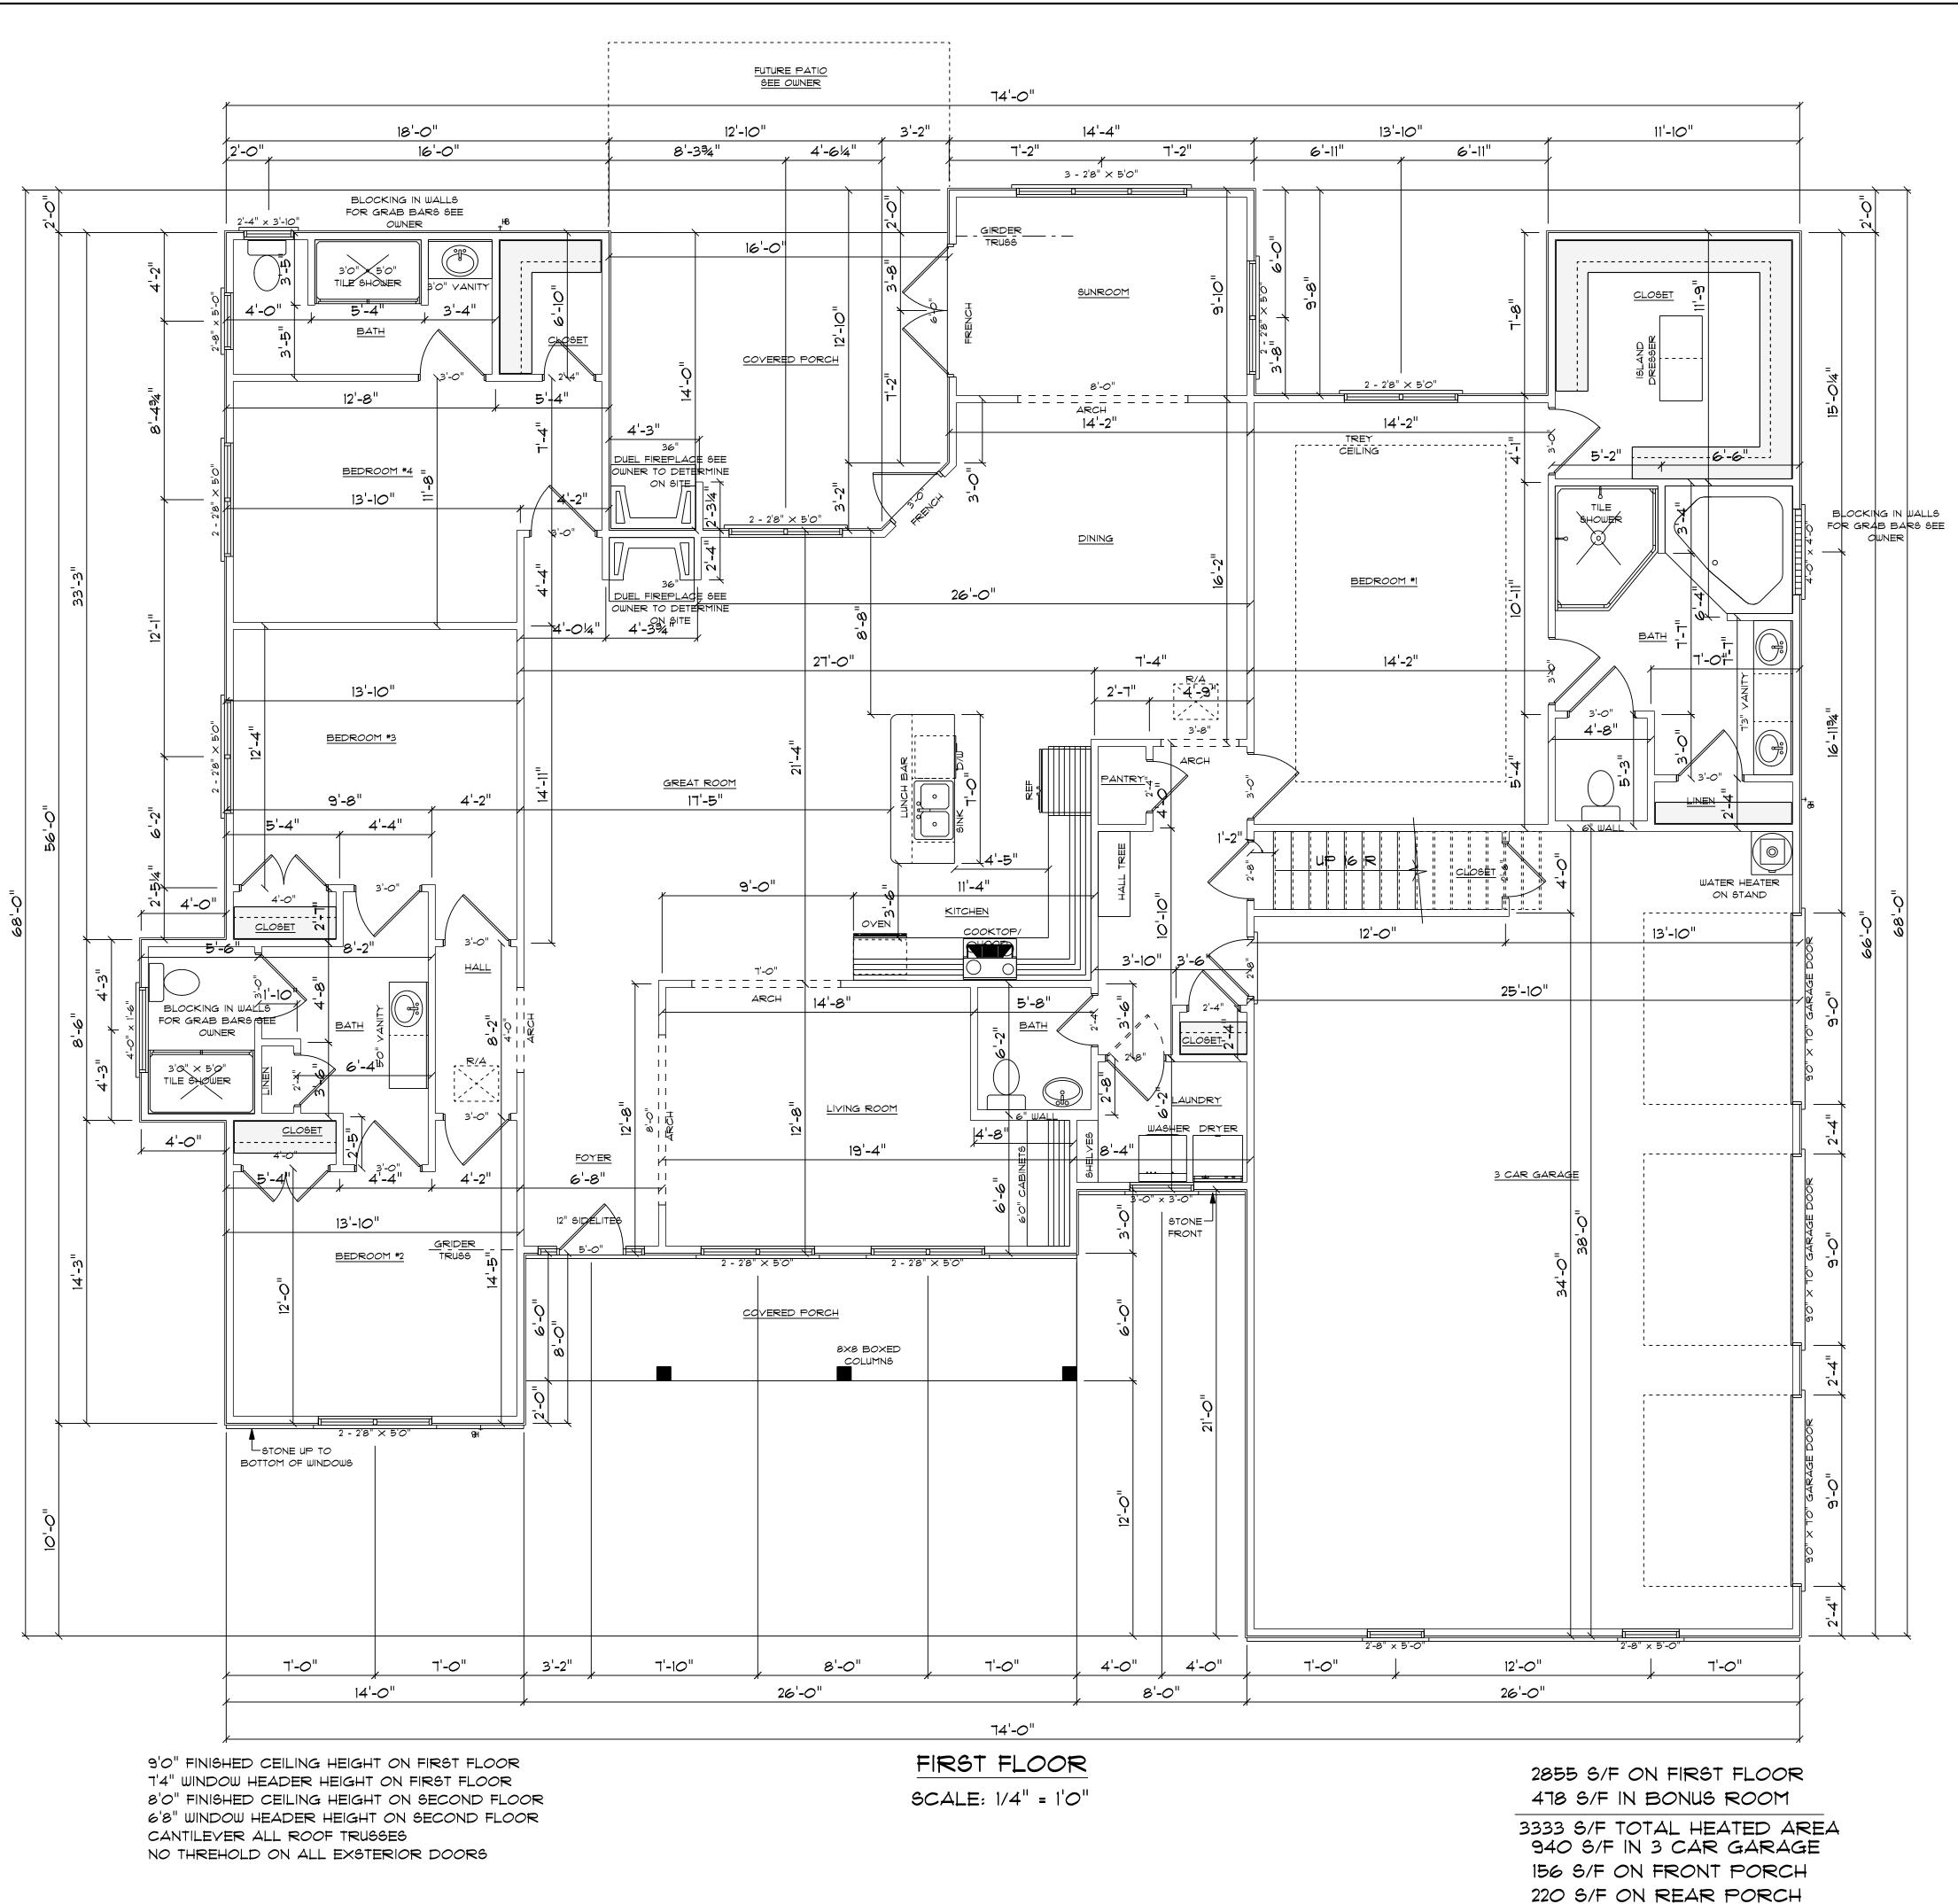

478 S/F IN BONUS DOESN'T INCLUDE STAIRS

| ELECTRICAL LEGEND         |       |           |
|---------------------------|-------|-----------|
| ELECTRICAL                | COUNT | SYMBOL    |
| ceiling fan spotlights 01 | 2     |           |
| ceiling dish round        | 3     | $\odot$   |
| fan                       | 1     | ⊕         |
| outlet                    | 9     | $\square$ |
| outlet gfi                | 2     |           |
| switch                    | 10    | \$        |
| italian sconce 01         | 3     |           |
| vanity bar light 02       | 1     | <u> </u>  |

SCALE: 1/4" = 1'0"

OF OUTLET AND FIXTURES, SEE HOME OWNER FOR TYPE AND STYLE OF ELECTRICAL FIXTURES

1'4" WINDOW HEADER HEIGHT ON FIRST FLOOR CANTILEVER ALL ROOF TRUSSES NO THREHOLD ON ALL EXSTERIOR DOORS