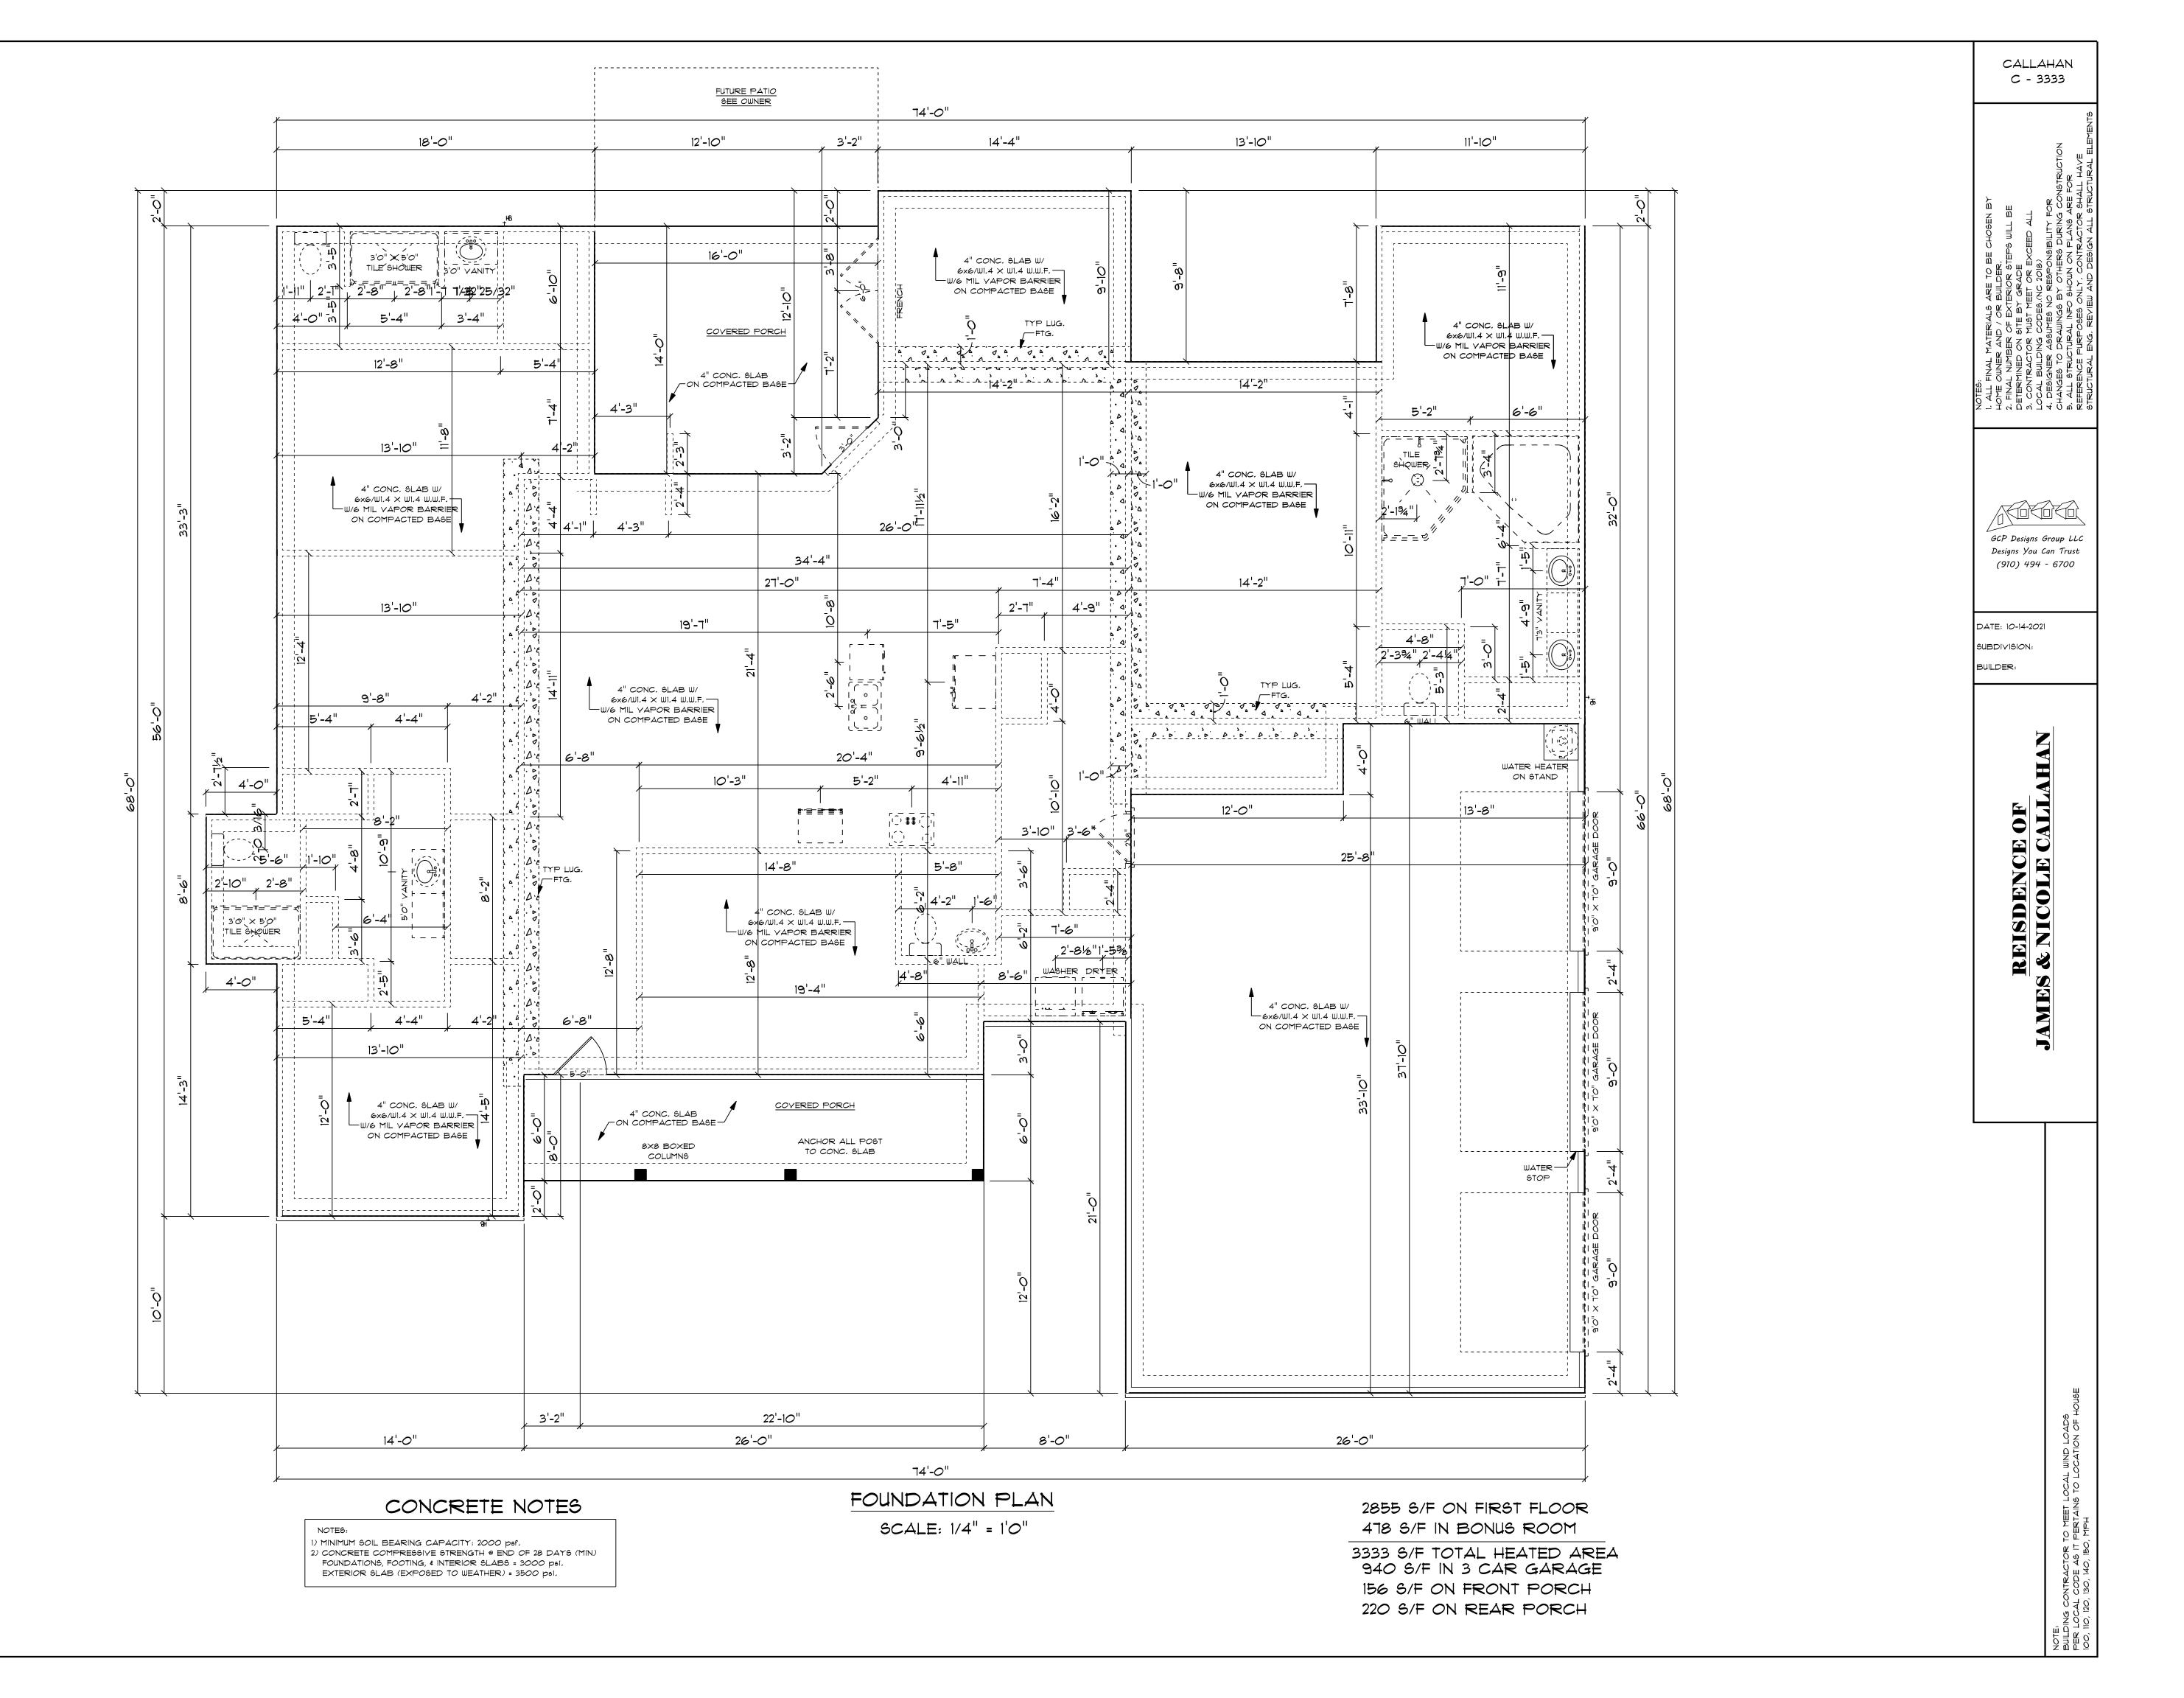

478 S/F IN BONUS DOESN'T INCLUDE STAIRS

| ELECTRICAL LEGEND         |       |           |
|---------------------------|-------|-----------|
| ELECTRICAL                | COUNT | SYMBOL    |
| ceiling fan spotlights 01 | 2     |           |
| ceiling dish round        | 3     | $\odot$   |
| fan                       | 1     | ⊕         |
| outlet                    | 9     | $\square$ |
| outlet gfi                | 2     |           |
| switch                    | 10    | \$        |
| italian sconce 01         | 3     |           |
| vanity bar light 02       | 1     | <u> </u>  |

SCALE: 1/4" = 1'0"

OF OUTLET AND FIXTURES, SEE HOME OWNER FOR TYPE AND STYLE OF ELECTRICAL FIXTURES

1'4" WINDOW HEADER HEIGHT ON FIRST FLOOR CANTILEVER ALL ROOF TRUSSES NO THREHOLD ON ALL EXSTERIOR DOORS