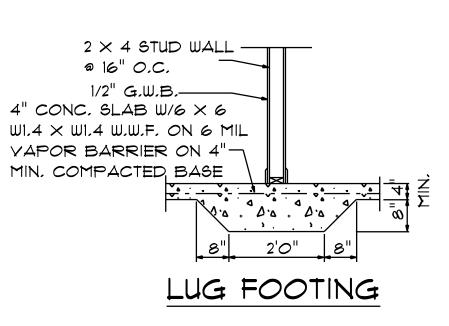

|





478 S/F IN BONUS DOESN'T INCLUDE STAIRS

| ELECTRICAL LEGEND         |       |           |
|---------------------------|-------|-----------|
| ELECTRICAL                | COUNT | SYMBOL    |
| ceiling fan spotlights 01 | 2     |           |
| ceiling dish round        | 3     | $\odot$   |
| fan                       | 1     | ⊕         |
| outlet                    | 9     | $\square$ |
| outlet gfi                | 2     |           |
| switch                    | 10    | \$        |
| italian sconce 01         | 3     |           |
| vanity bar light 02       | 1     | <u> </u>  |



SCALE: 1/4" = 1'0"

OF OUTLET AND FIXTURES, SEE HOME OWNER FOR TYPE AND STYLE OF ELECTRICAL FIXTURES





















1'4" WINDOW HEADER HEIGHT ON FIRST FLOOR CANTILEVER ALL ROOF TRUSSES NO THREHOLD ON ALL EXSTERIOR DOORS