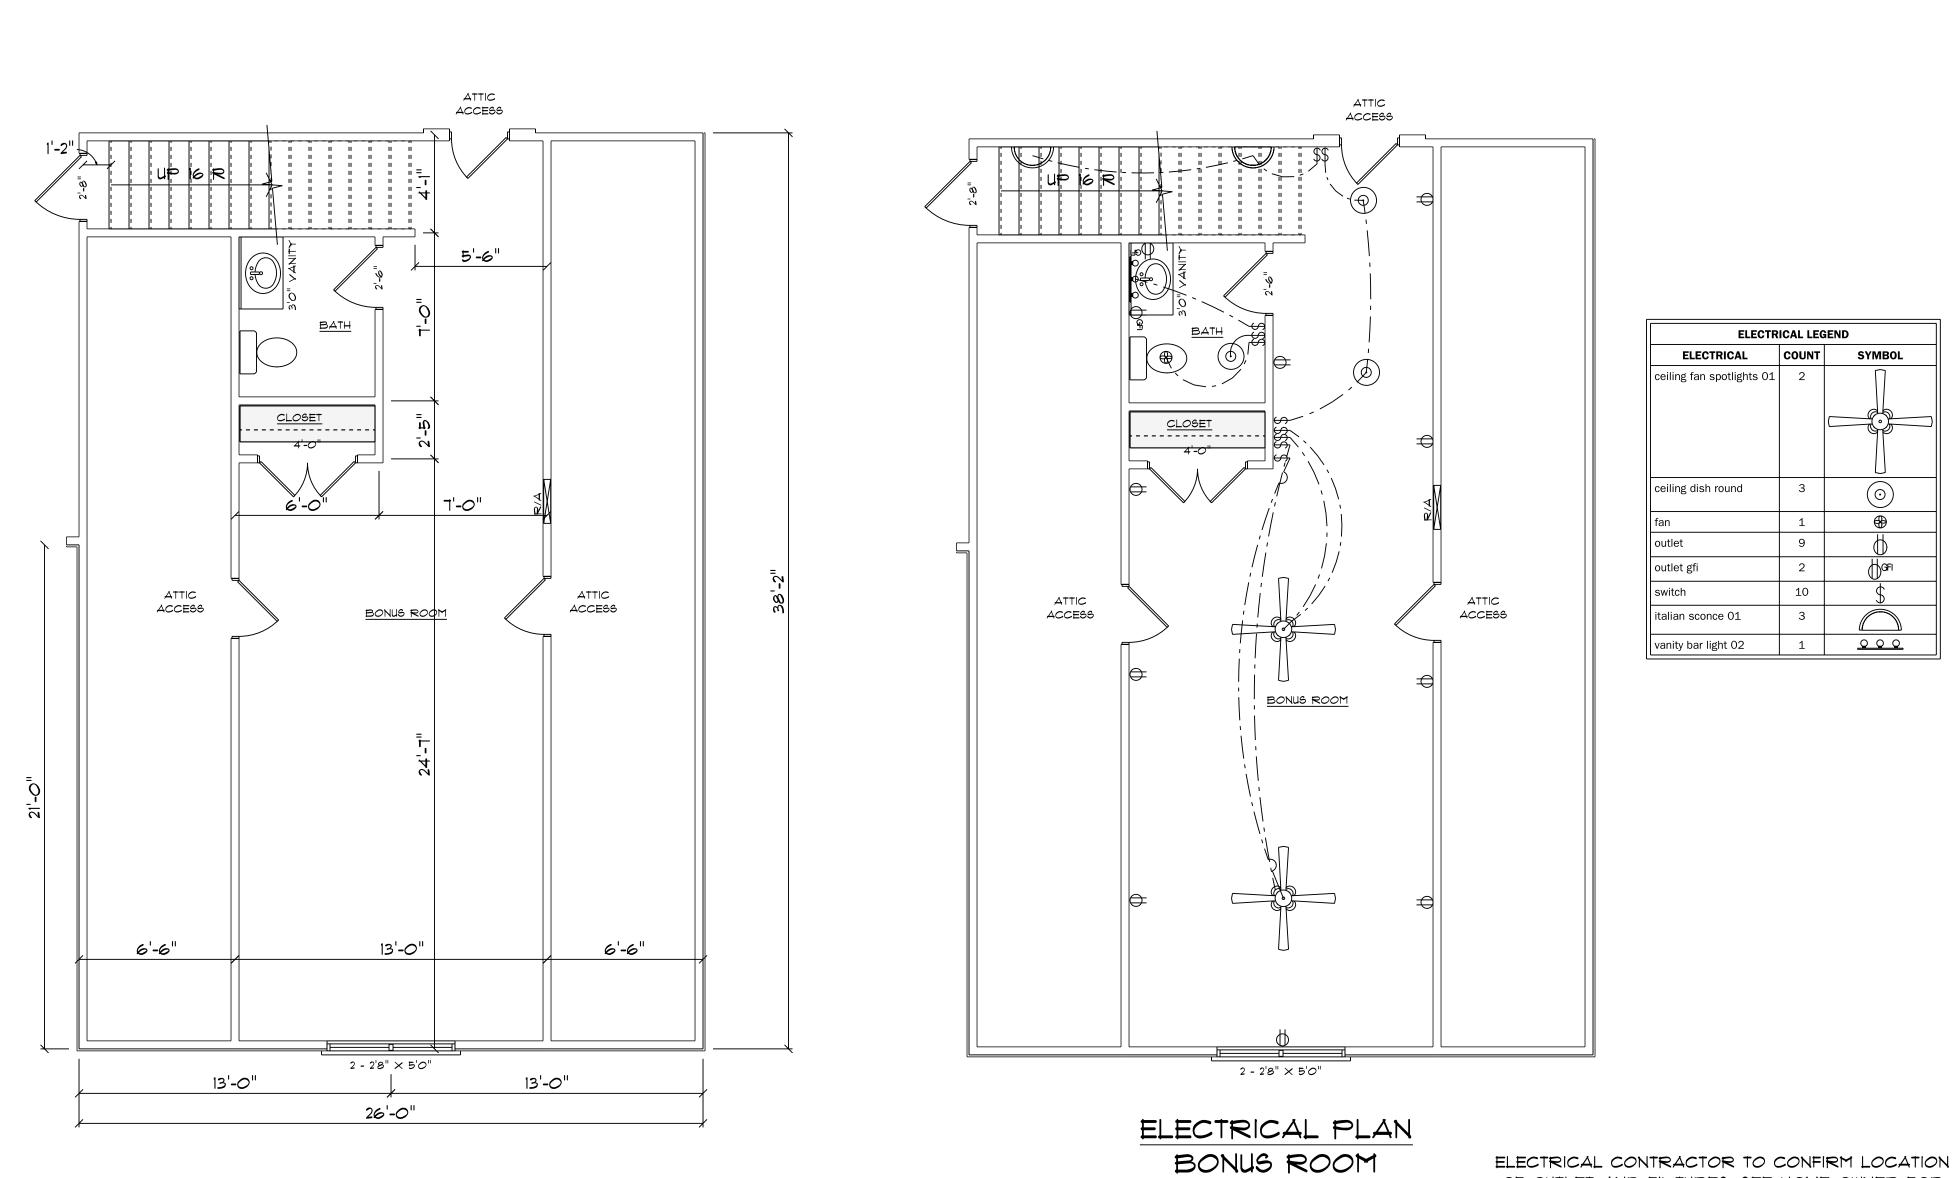

478 S/F IN BONUS DOESN'T INCLUDE STAIRS

| ELECTRICAL LEGEND         |       |           |
|---------------------------|-------|-----------|
| ELECTRICAL                | COUNT | SYMBOL    |
| ceiling fan spotlights 01 | 2     |           |
| ceiling dish round        | 3     | $\odot$   |
| fan                       | 1     | ⊕         |
| outlet                    | 9     | $\square$ |
| outlet gfi                | 2     |           |
| switch                    | 10    | \$        |
| italian sconce 01         | 3     |           |
| vanity bar light 02       | 1     | <u> </u>  |

SCALE: 1/4" = 1'0"

OF OUTLET AND FIXTURES, SEE HOME OWNER FOR TYPE AND STYLE OF ELECTRICAL FIXTURES

1'4" WINDOW HEADER HEIGHT ON FIRST FLOOR CANTILEVER ALL ROOF TRUSSES NO THREHOLD ON ALL EXSTERIOR DOORS