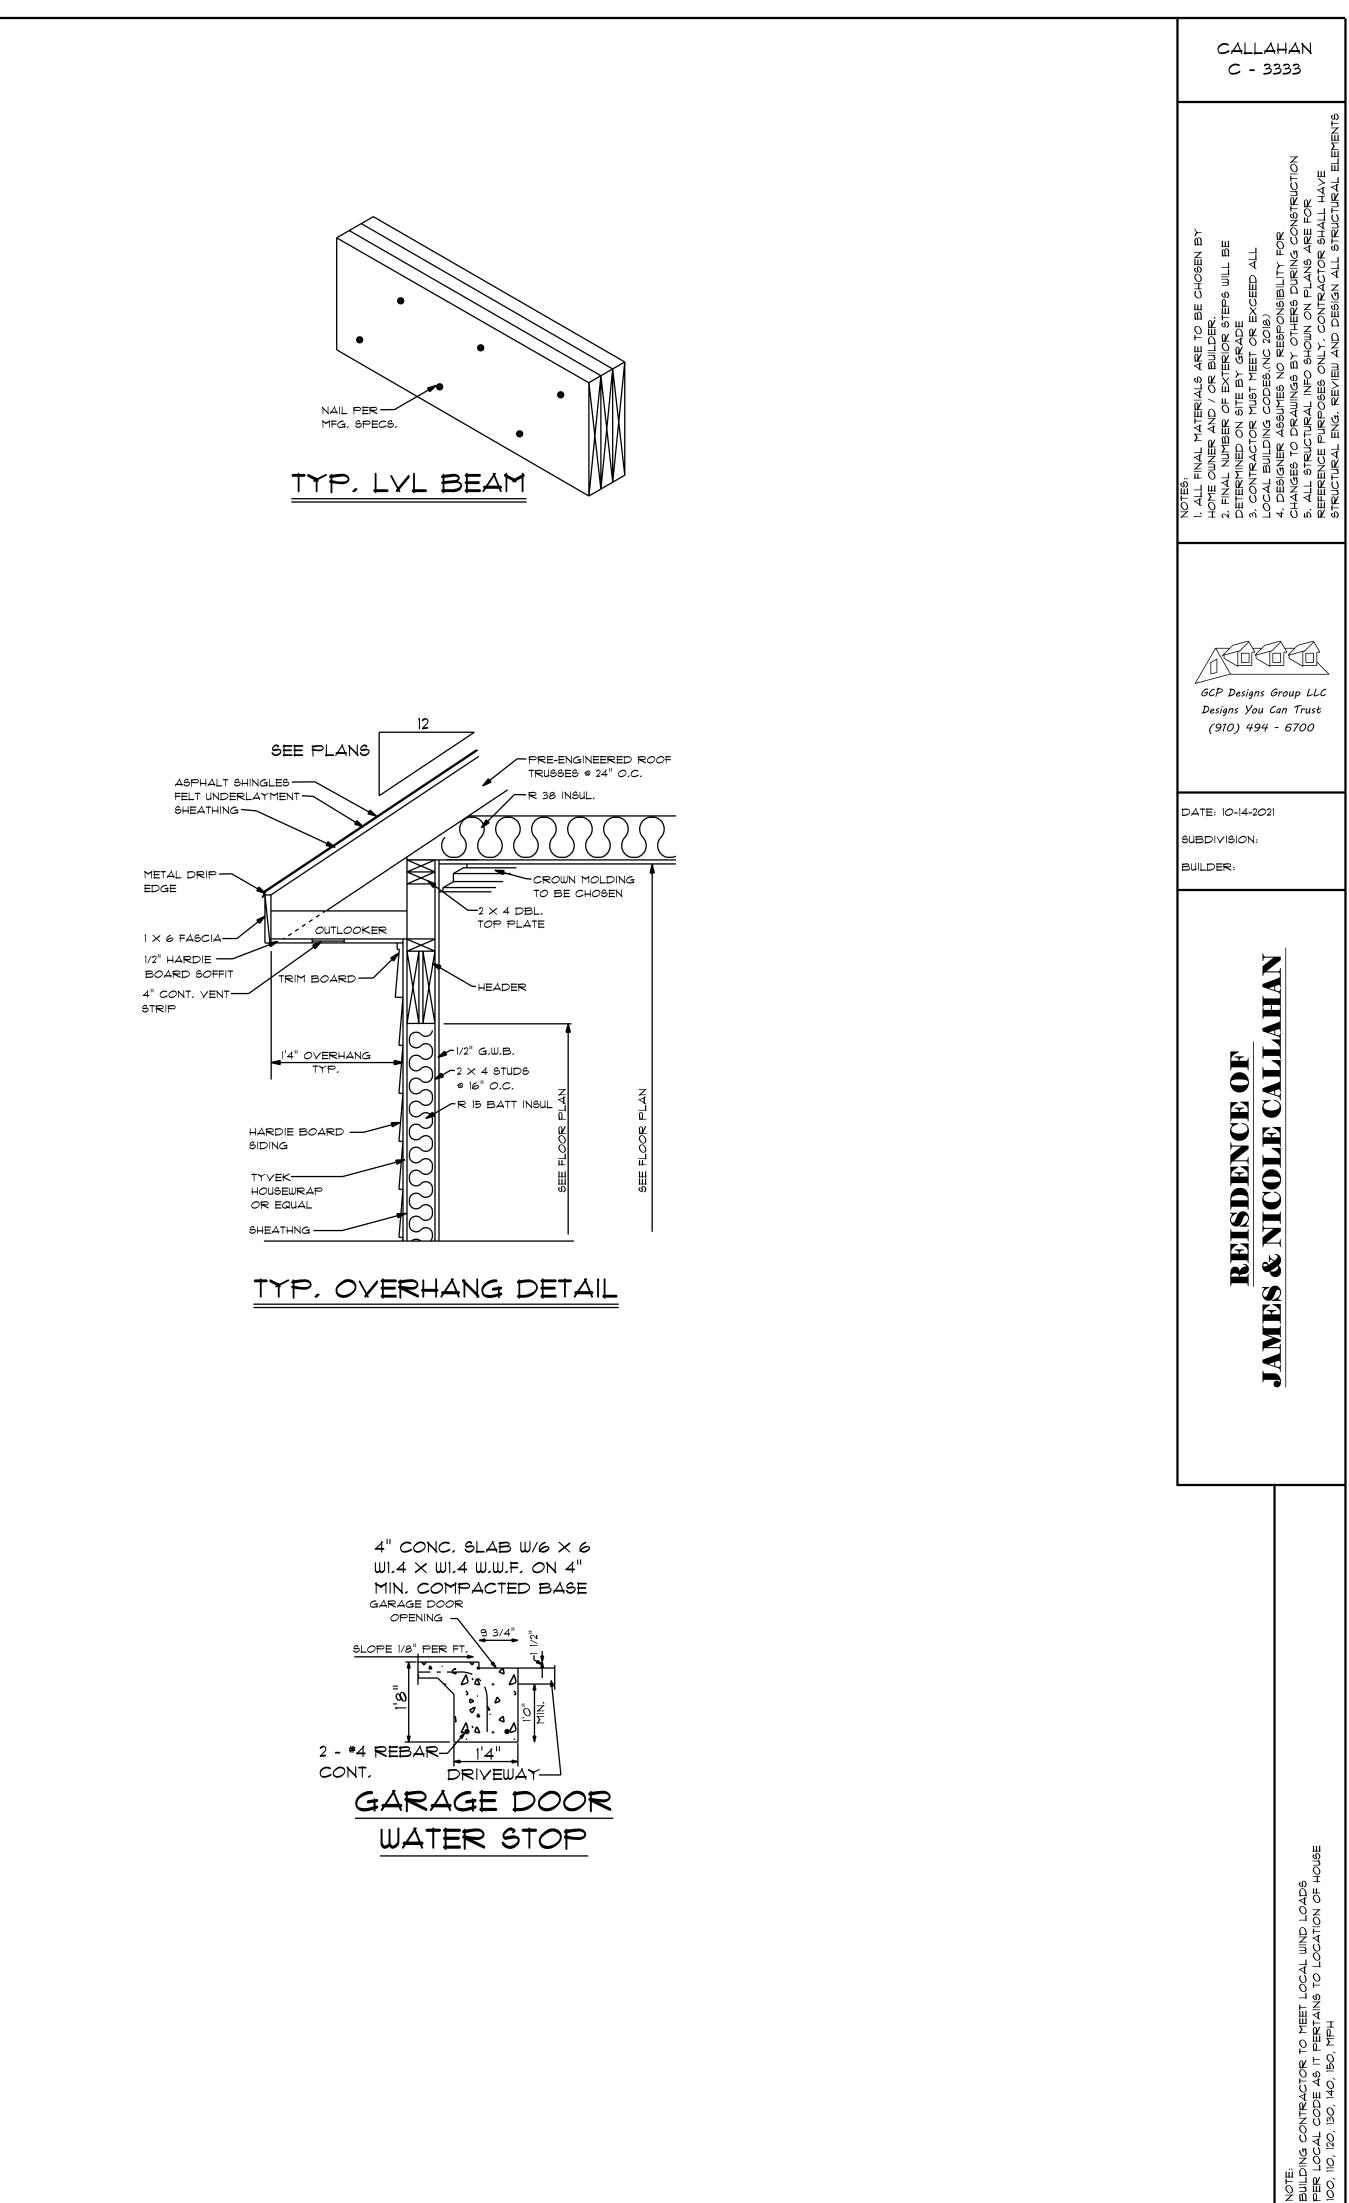

|





478 S/F IN BONUS DOESN'T INCLUDE STAIRS

| ELECTRICAL LEGEND         |       |           |
|---------------------------|-------|-----------|
| ELECTRICAL                | COUNT | SYMBOL    |
| ceiling fan spotlights 01 | 2     |           |
| ceiling dish round        | 3     | $\odot$   |
| fan                       | 1     | ⊕         |
| outlet                    | 9     | $\square$ |
| outlet gfi                | 2     |           |
| switch                    | 10    | \$        |
| italian sconce 01         | 3     |           |
| vanity bar light 02       | 1     | <u> </u>  |



SCALE: 1/4" = 1'0"

OF OUTLET AND FIXTURES, SEE HOME OWNER FOR TYPE AND STYLE OF ELECTRICAL FIXTURES





















1'4" WINDOW HEADER HEIGHT ON FIRST FLOOR CANTILEVER ALL ROOF TRUSSES NO THREHOLD ON ALL EXSTERIOR DOORS