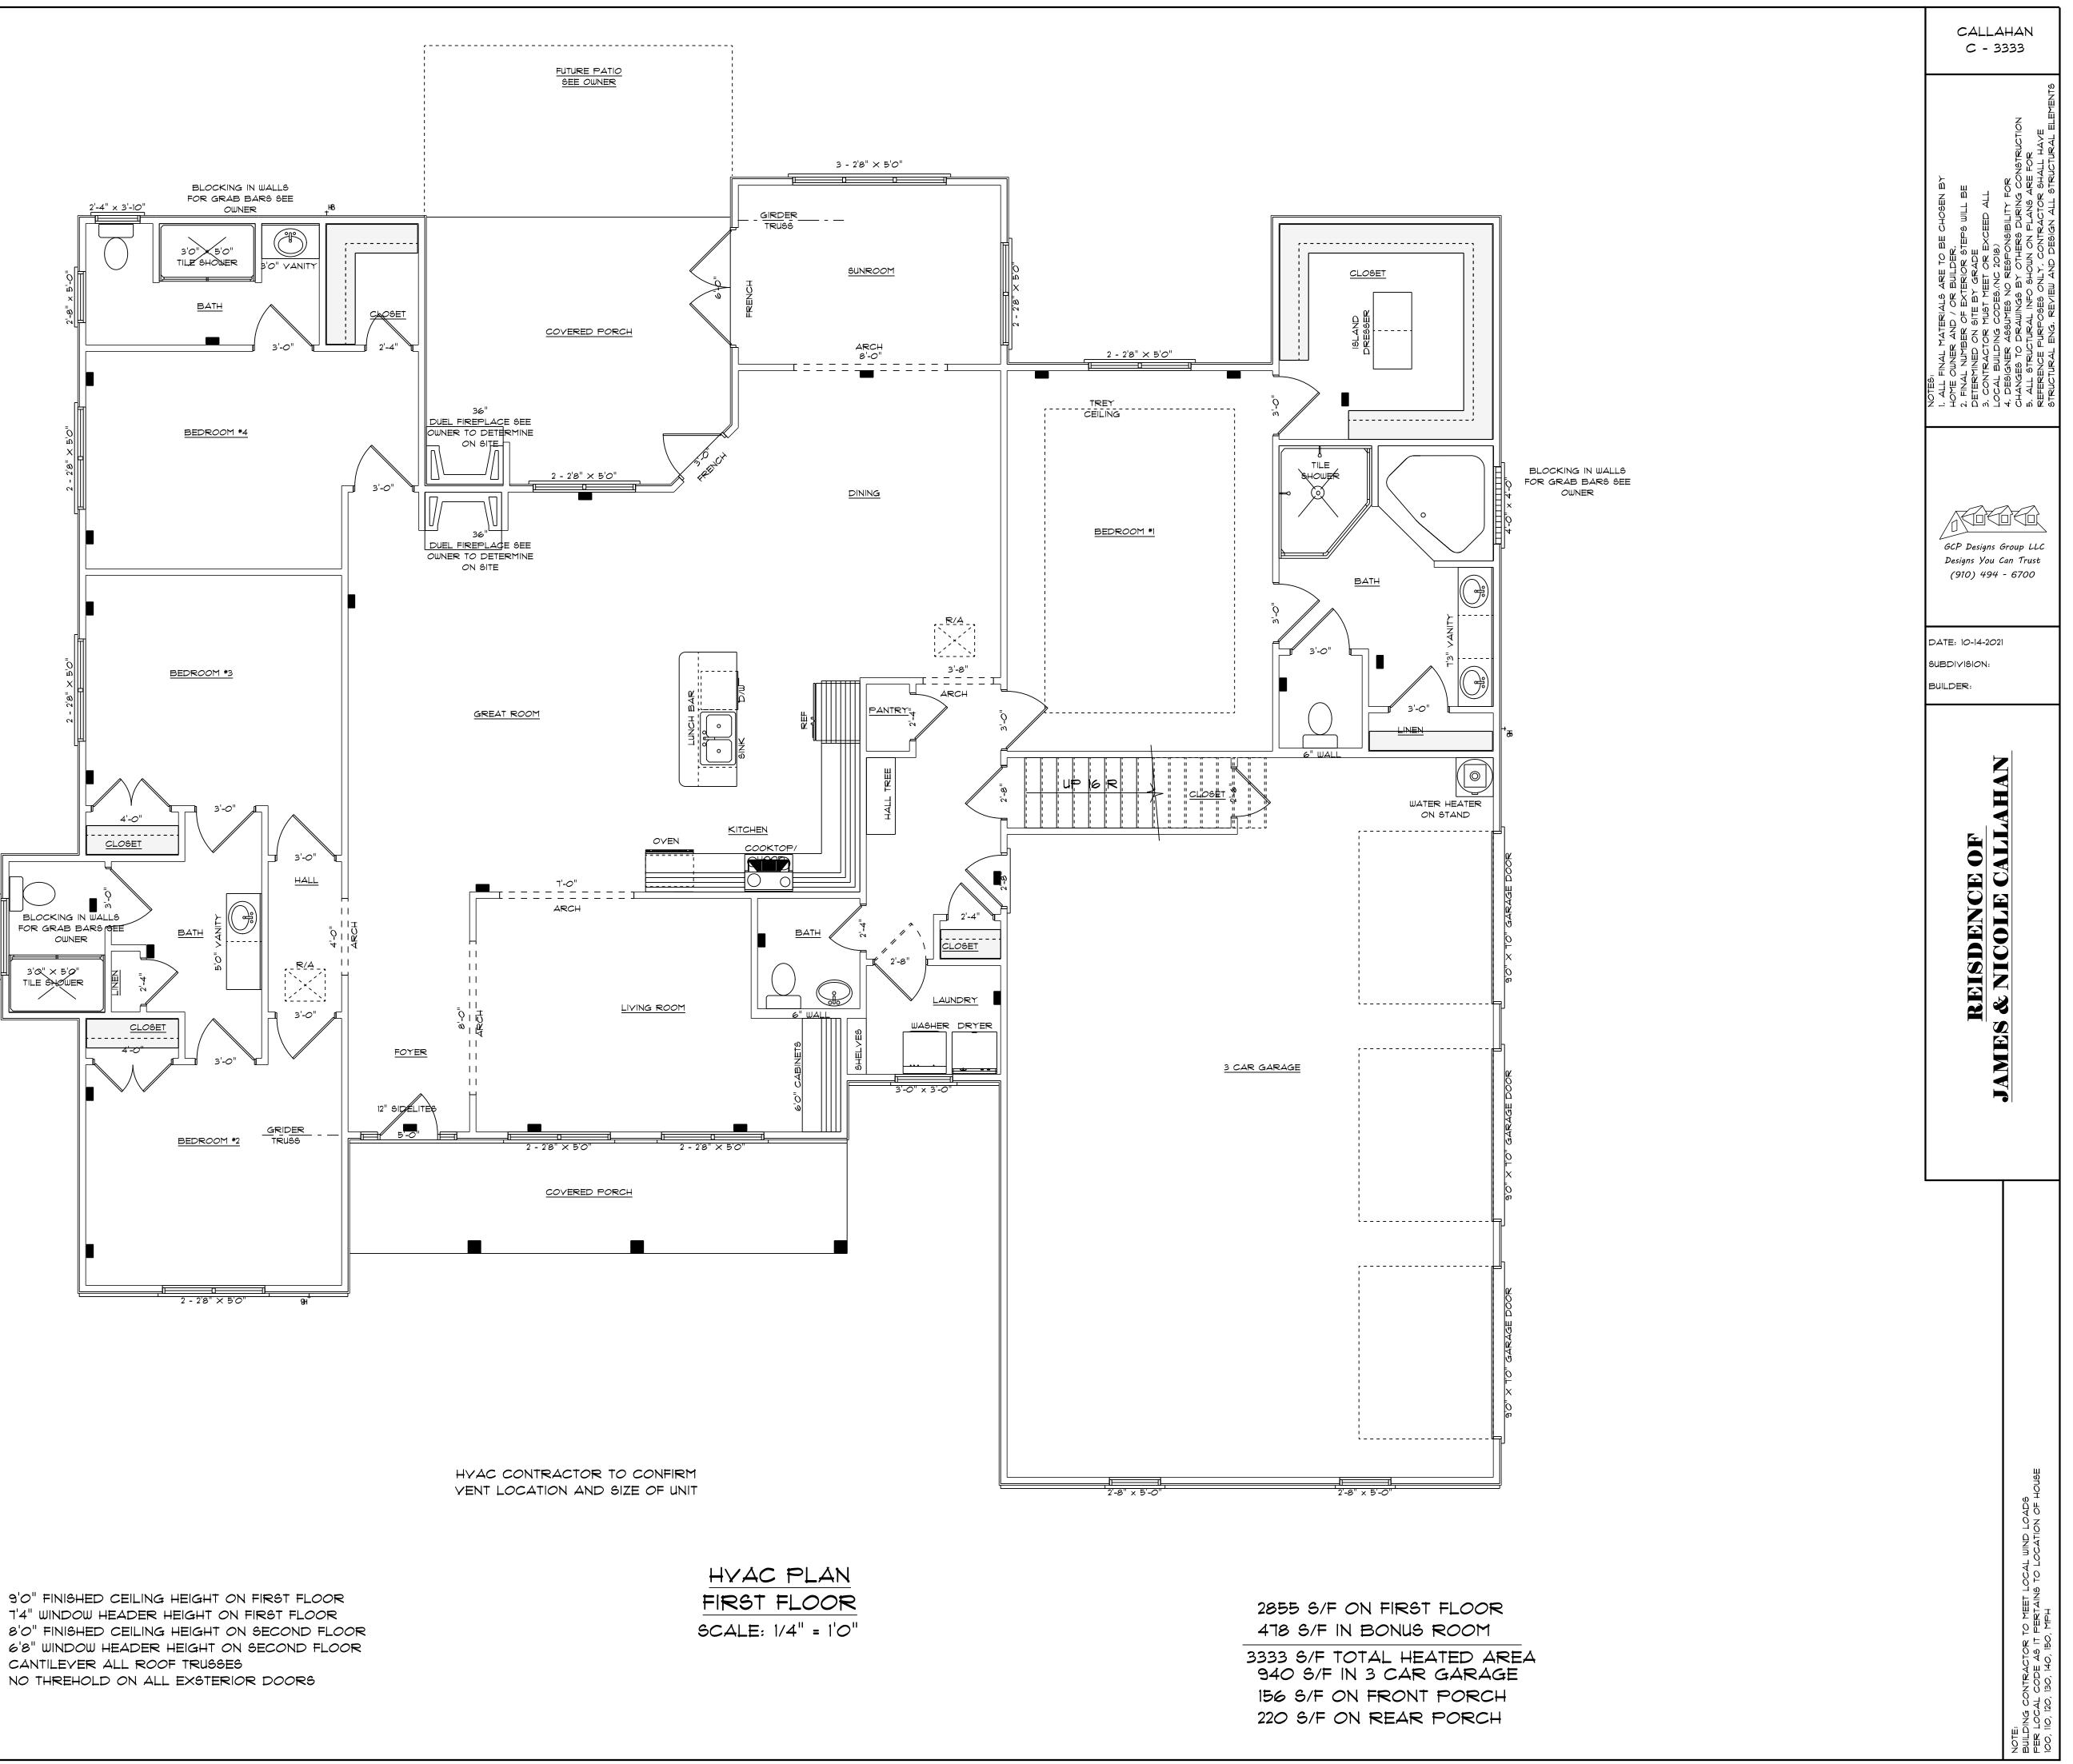

9'0" FINISHED CEILING HEIGHT ON FIRST FLOOR 1'4" WINDOW HEADER HEIGHT ON FIRST FLOOR 6'8" WINDOW HEADER HEIGHT ON SECOND FLOOR CANTILEVER ALL ROOF TRUSSES

LEFT ELEVATION SCALE: 1/8" = 1'0"

| REISDENCE OF Note: Note:   JAMES & NICOLE CALLAHAN :                                                    |
|---------------------------------------------------------------------------------------------------------|
| Designs You Can Trust<br>(910) 494 - 6700<br>DATE: 10-14-2021<br>SUBDIVIGION:<br>BUILDER:<br>NUTRY SIGN |
| SUBDIVISION:<br>BUILDER:                                                                                |
| <b>ICOL</b>                                                                                             |
|                                                                                                         |

478 S/F IN BONUS DOESN'T INCLUDE STAIRS

| ELECTRICAL LEGEND         |       |           |
|---------------------------|-------|-----------|
| ELECTRICAL                | COUNT | SYMBOL    |
| ceiling fan spotlights 01 | 2     |           |
| ceiling dish round        | 3     | $\odot$   |
| fan                       | 1     | ⊕         |
| outlet                    | 9     | $\square$ |
| outlet gfi                | 2     |           |
| switch                    | 10    | \$        |
| italian sconce 01         | 3     |           |
| vanity bar light 02       | 1     | <u> </u>  |

SCALE: 1/4" = 1'0"

OF OUTLET AND FIXTURES, SEE HOME OWNER FOR TYPE AND STYLE OF ELECTRICAL FIXTURES

1'4" WINDOW HEADER HEIGHT ON FIRST FLOOR CANTILEVER ALL ROOF TRUSSES NO THREHOLD ON ALL EXSTERIOR DOORS