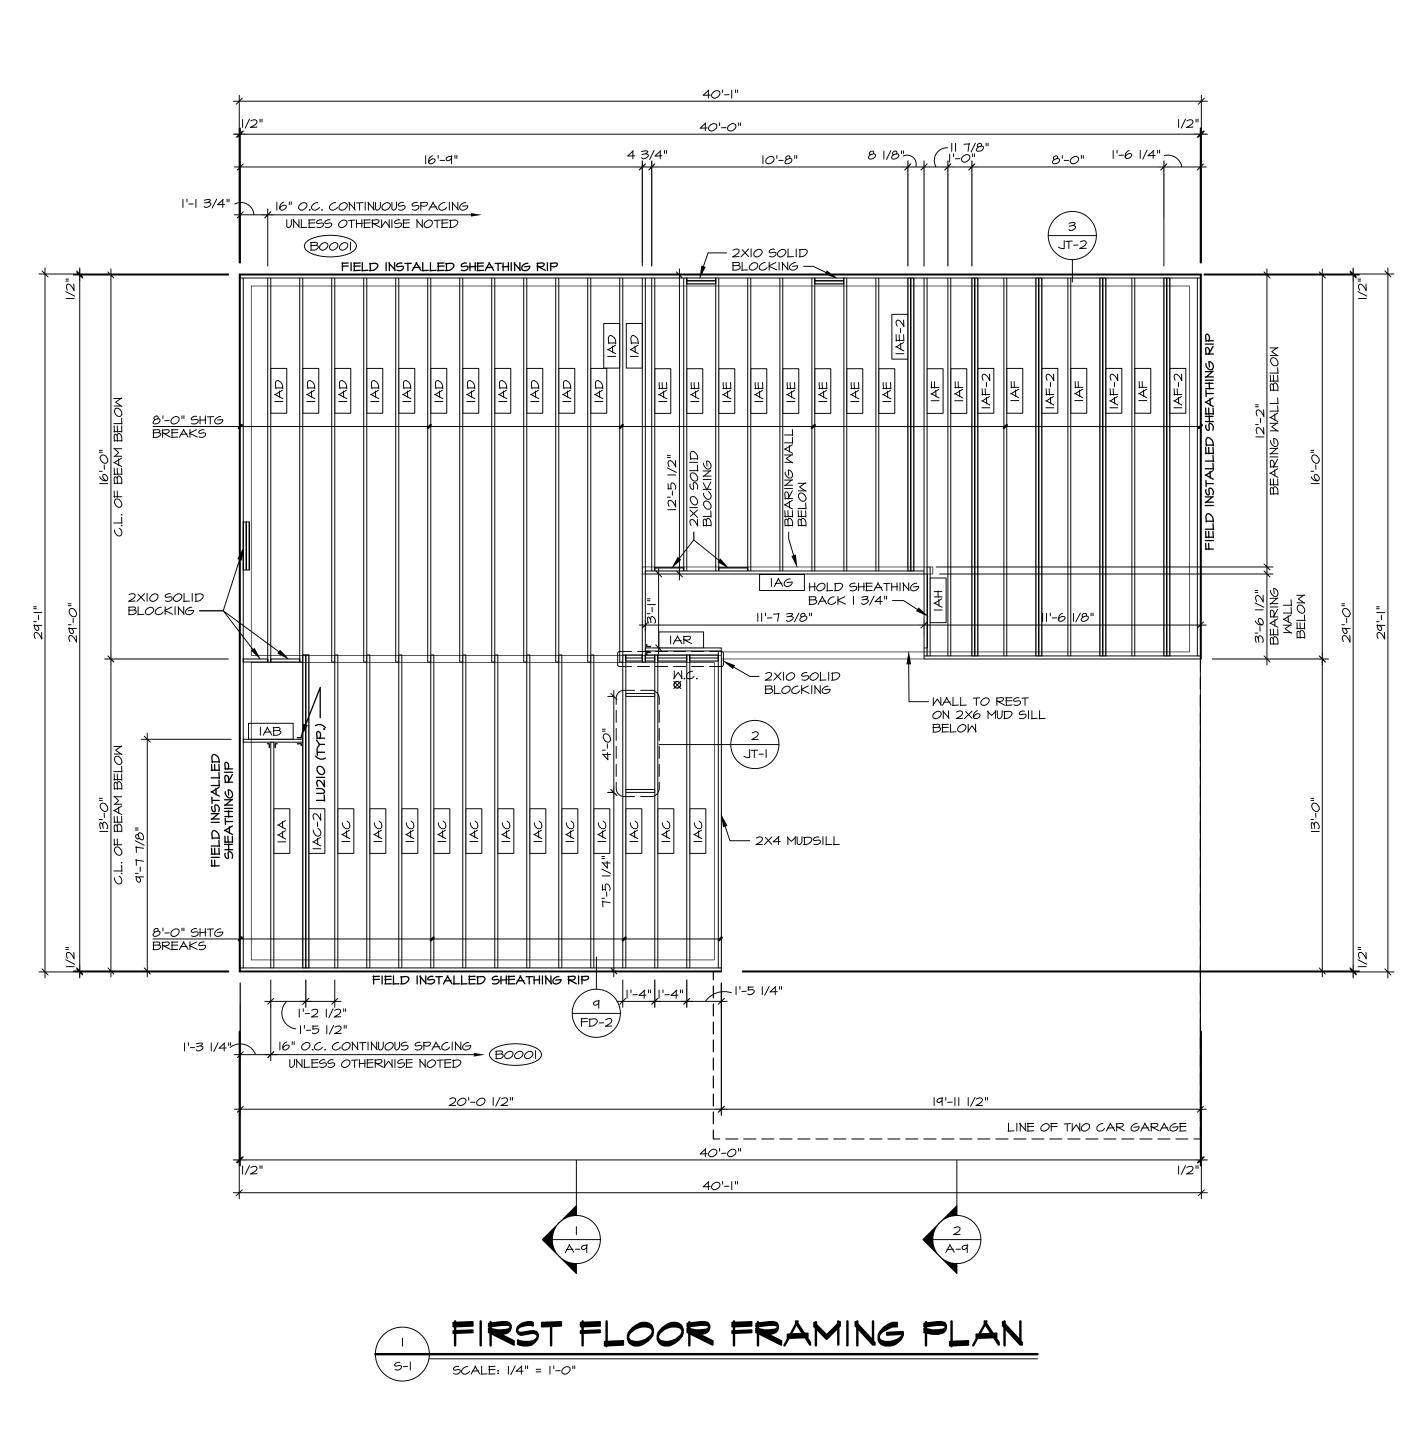

## DESIGN LOADS

Table of Loads for House Structure. Per Table 301.5

| Table of Loads for House Struct                                       | ure. Per Table 301.5                                                                    |
|-----------------------------------------------------------------------|-----------------------------------------------------------------------------------------|
| Floor Living Areas                                                    | - 40# P.S.F. (Live)                                                                     |
|                                                                       | - 10# P.S.F. (Dead) unless noted otherwise<br>by calculations                           |
| Floor Sleeping Areas                                                  | - 30# P.S.F. (Live) unless noted otherwise<br>by calculations                           |
|                                                                       | - 10# P.S.F. (Dead) unless noted otherwise<br>by calculations                           |
| Garage Floors                                                         | - 50# P.S.F. (Live)                                                                     |
|                                                                       | - 50# P.S.F. (Dead)                                                                     |
| Roof Areas - Top Chord                                                | - 20# P.S.F. (Live)                                                                     |
|                                                                       | - 10# P.S.F. (Dead)                                                                     |
| - Bottom Chord                                                        | - 10# P.S.F. (Live) (Attics without storage)                                            |
|                                                                       | - 20# P.S.F. (Live) (Attics with limited storage)                                       |
|                                                                       | - 10# P.S.F. (Dead)                                                                     |
| Habitable Attics                                                      | - 30# P.S.F. (Live)                                                                     |
| Trusses                                                               | - Areas up to 130 mph ultimate wind speed per<br>Table R301.2(4)                        |
|                                                                       | - Exposure category 'B'                                                                 |
| Walls                                                                 | - Areas up to 130 mph ultimate wind speed per<br>Table R301.2(4)                        |
|                                                                       | Vult   115 mph   130 mph                                                                |
|                                                                       | Vasd 89 mph 101 mph                                                                     |
|                                                                       | Note: Linear interpolation between contour lines permitted.                             |
| Stairs                                                                | - 40# P.S.F. (Live)                                                                     |
|                                                                       | - 10# P.S.F. (Dead)                                                                     |
| Allowable deflection of struc                                         | tural members per IRC T <b>able R301.7</b>                                              |
| <u>Design Criteria</u>                                                |                                                                                         |
| Design Codes:                                                         |                                                                                         |
|                                                                       | ation for Wood Construction by National Forest                                          |
| Products Association.                                                 | -                                                                                       |
| 2. <u>Specification for the De</u><br><u>Buildings</u> by American In | esign Fabrication and Erection of Structural Steel fo<br>stitute of Steel Construction. |
| Materials:                                                            |                                                                                         |
| Headers* Southern Pine (KD                                            | 0-19), No. I Grade                                                                      |
| Studs Spruce-Pine-Fir, S                                              |                                                                                         |
| Jacks Spruce-Pine-Fir, S                                              |                                                                                         |
| Pages ** Cauthan Dina /VE                                             | (d) No. I Grada                                                                         |

Beams\*\* Southern Pine (KD-19), No. 1 Grade 2x10 Hem-Fir (KD-19), No. 2 Grade or better (WCLIB & WWPA) Joists

- 2x8 Southern Pine (KD-19), No. 1 Grade or better 2x10 Spruce-Pine-Fir (KD-19), No. 2 Grade or better (NLGA) LVL 1.9E Minimum
- \* Where required, Laminated Veneer Lumber may be used per Engineering \*\* Structural Steel - A.S.T.M. A36

# FOUNDATIONS

- I. All plain and reinforced concrete shall comply with requirements in ACI 318. 2. Concrete footings shall be poured a maximum 5" slump, 5 bag mix, and 2,500 psi minimum strength per Table R402.2. Concrete walls shall be poured a maximum 5" slump, 5 1/2-bag mix, and 3,000 psi minimum strength per Foundation Wall Design table below. Special soil and or wall height conditions may require a higher psi mix.
- 3. Walls and footings designed as unreinforced unless otherwise specified on foundation plans or details. Special soil and/or site conditions may require the addition of reinforcing. 4. Footing frost depth to be no less than 12" per R403.1.4 and Table R301.2(1).
- 5. Minimum Soil Bearing Capacity shall be 2,000 PSF per Table R401.4.1.
- 6. Slab requirements: Interior slabs on grade (excluding garage slabs) to be minimum 3-1/2" concrete (may be represented on plans as nominal 4") over 4" sub-base, with vapor barrier (6-mil polyethylene) as required per Section 506 and a minimum 2,500 PSI per Table R402.2.
- Non-structural garage slabs shall be nominal 3-1/2" thick and shall be installed on compacted / undisturbed soil per Table R402.2. Slabs shall be 3,500 PSI air-entrained concrete. Structural garage slabs utilizing grade beams shall be nominal 4" thick. Slabs shall be 3,500 PSI air-entrained concrete.
- concrete with 6x6 WI.4xWI.4 mesh or equivalent fiber mesh reinforcement.
- 7. Unconditioned crawl spaces shall have a minimum net area of ventilation not less than I square foot for each 150 square feet of area, unless the ground surface is covered by a Class 1 vapor retarder, in which case the minimum net area of ventilation shall not be less than 1 square foot for each 1,500 square feet of area. One such ventilating opening shall be within 3 feet (914 mm) of each corner of the building, per R408.1.2.
- 8. Foundation drains shall be located per local codes and according to local site conditions. Drain discharge by gravity or mechanical means to conform with approved site plan and installed per Section R405.1.
- 9. The top course of block of foundation walls shall be semi-solid block or open cores of hollow block shall be filled with mortar.
- 10. Block piers to be solid block or mortar-filled hollow block.
- II. A poured concrete foundation wall designed to withstand an equivalent fluid weight of 30# per cubic ft. may be substituted where masonry units (block) are shown on plans.
- 12. Concrete and masonry foundation walls shall be dampproofed with min. 3/8" portland cement parging from footing to top of finished grade. The parging shall be covered with a coat of approved bituminous material applied at the recommended rate per R406.1.
- 13. Where required, concrete and masonry foundation walls shall be waterproofed with an approved membrane extending from footing to top of finished grade. The joints in the membrane shall be lapped and sealed with an adhesive compatible with the waterproofing membrane. Waterproofing to be in accordance with R406.2. 14. Reserved for future use.
- 15. Foundation framing anchors shall be 1/2"×18" anchor bolts with 7" minimum embedment or Simpson Strong-Tie MASA / USP FA3 (16 gauge steel, galvanized) or equivalent set in concrete or arouted cell, I'-O" maximum from corners and spaced at a maximum of 6' o.c. and in the middle third of the width of the plate. For walls connecting offset braced wall panels, those 24" in length or shorter shall have min. (1) anchor strap and those 12" or shorter can be installed without anchor straps. Townhouses in seismic design category "C" shall require a .229" x 3" x 3" plate washer per R403.1.6.1 and maximum anchor bolt spacing for buildings over two stories shall be 4'.
- 16. Steel columns and bases shall be given a shop coating of rust-inhibitive paint or equivalent to provide corrosion resistance per Ŕ407.2.
- 17. For masonry veneers: Per R703.8.4.1 - Corrugated sheet metal veneer ties shall be a minimum of No. 22 U.S. gauge by 7/8 inch. Each tie shall be spaced not more than 32" o.c. horizontally and 24" o.c. vertically and shall support not more than 2.67 square feet of wall area. For townhouses in Seismic Design Category C and in wind areas of more than 30 pounds per square foot pressure, each tie shall support not more than 2 square feet of wall area. Additional metal ties shall be provided around all wall openings greater than 16 inches (406 mm) in either dimension. Metal ties around the perimeter of openings shall be spaced not more than 3 feet (9144 mm) on center and placed within 12 inches (305 mm) of the wall opening. Per R703.2 - One layer of No. 15 asphalt felt or other approved water-resistive barrier shall be provided behind brick.