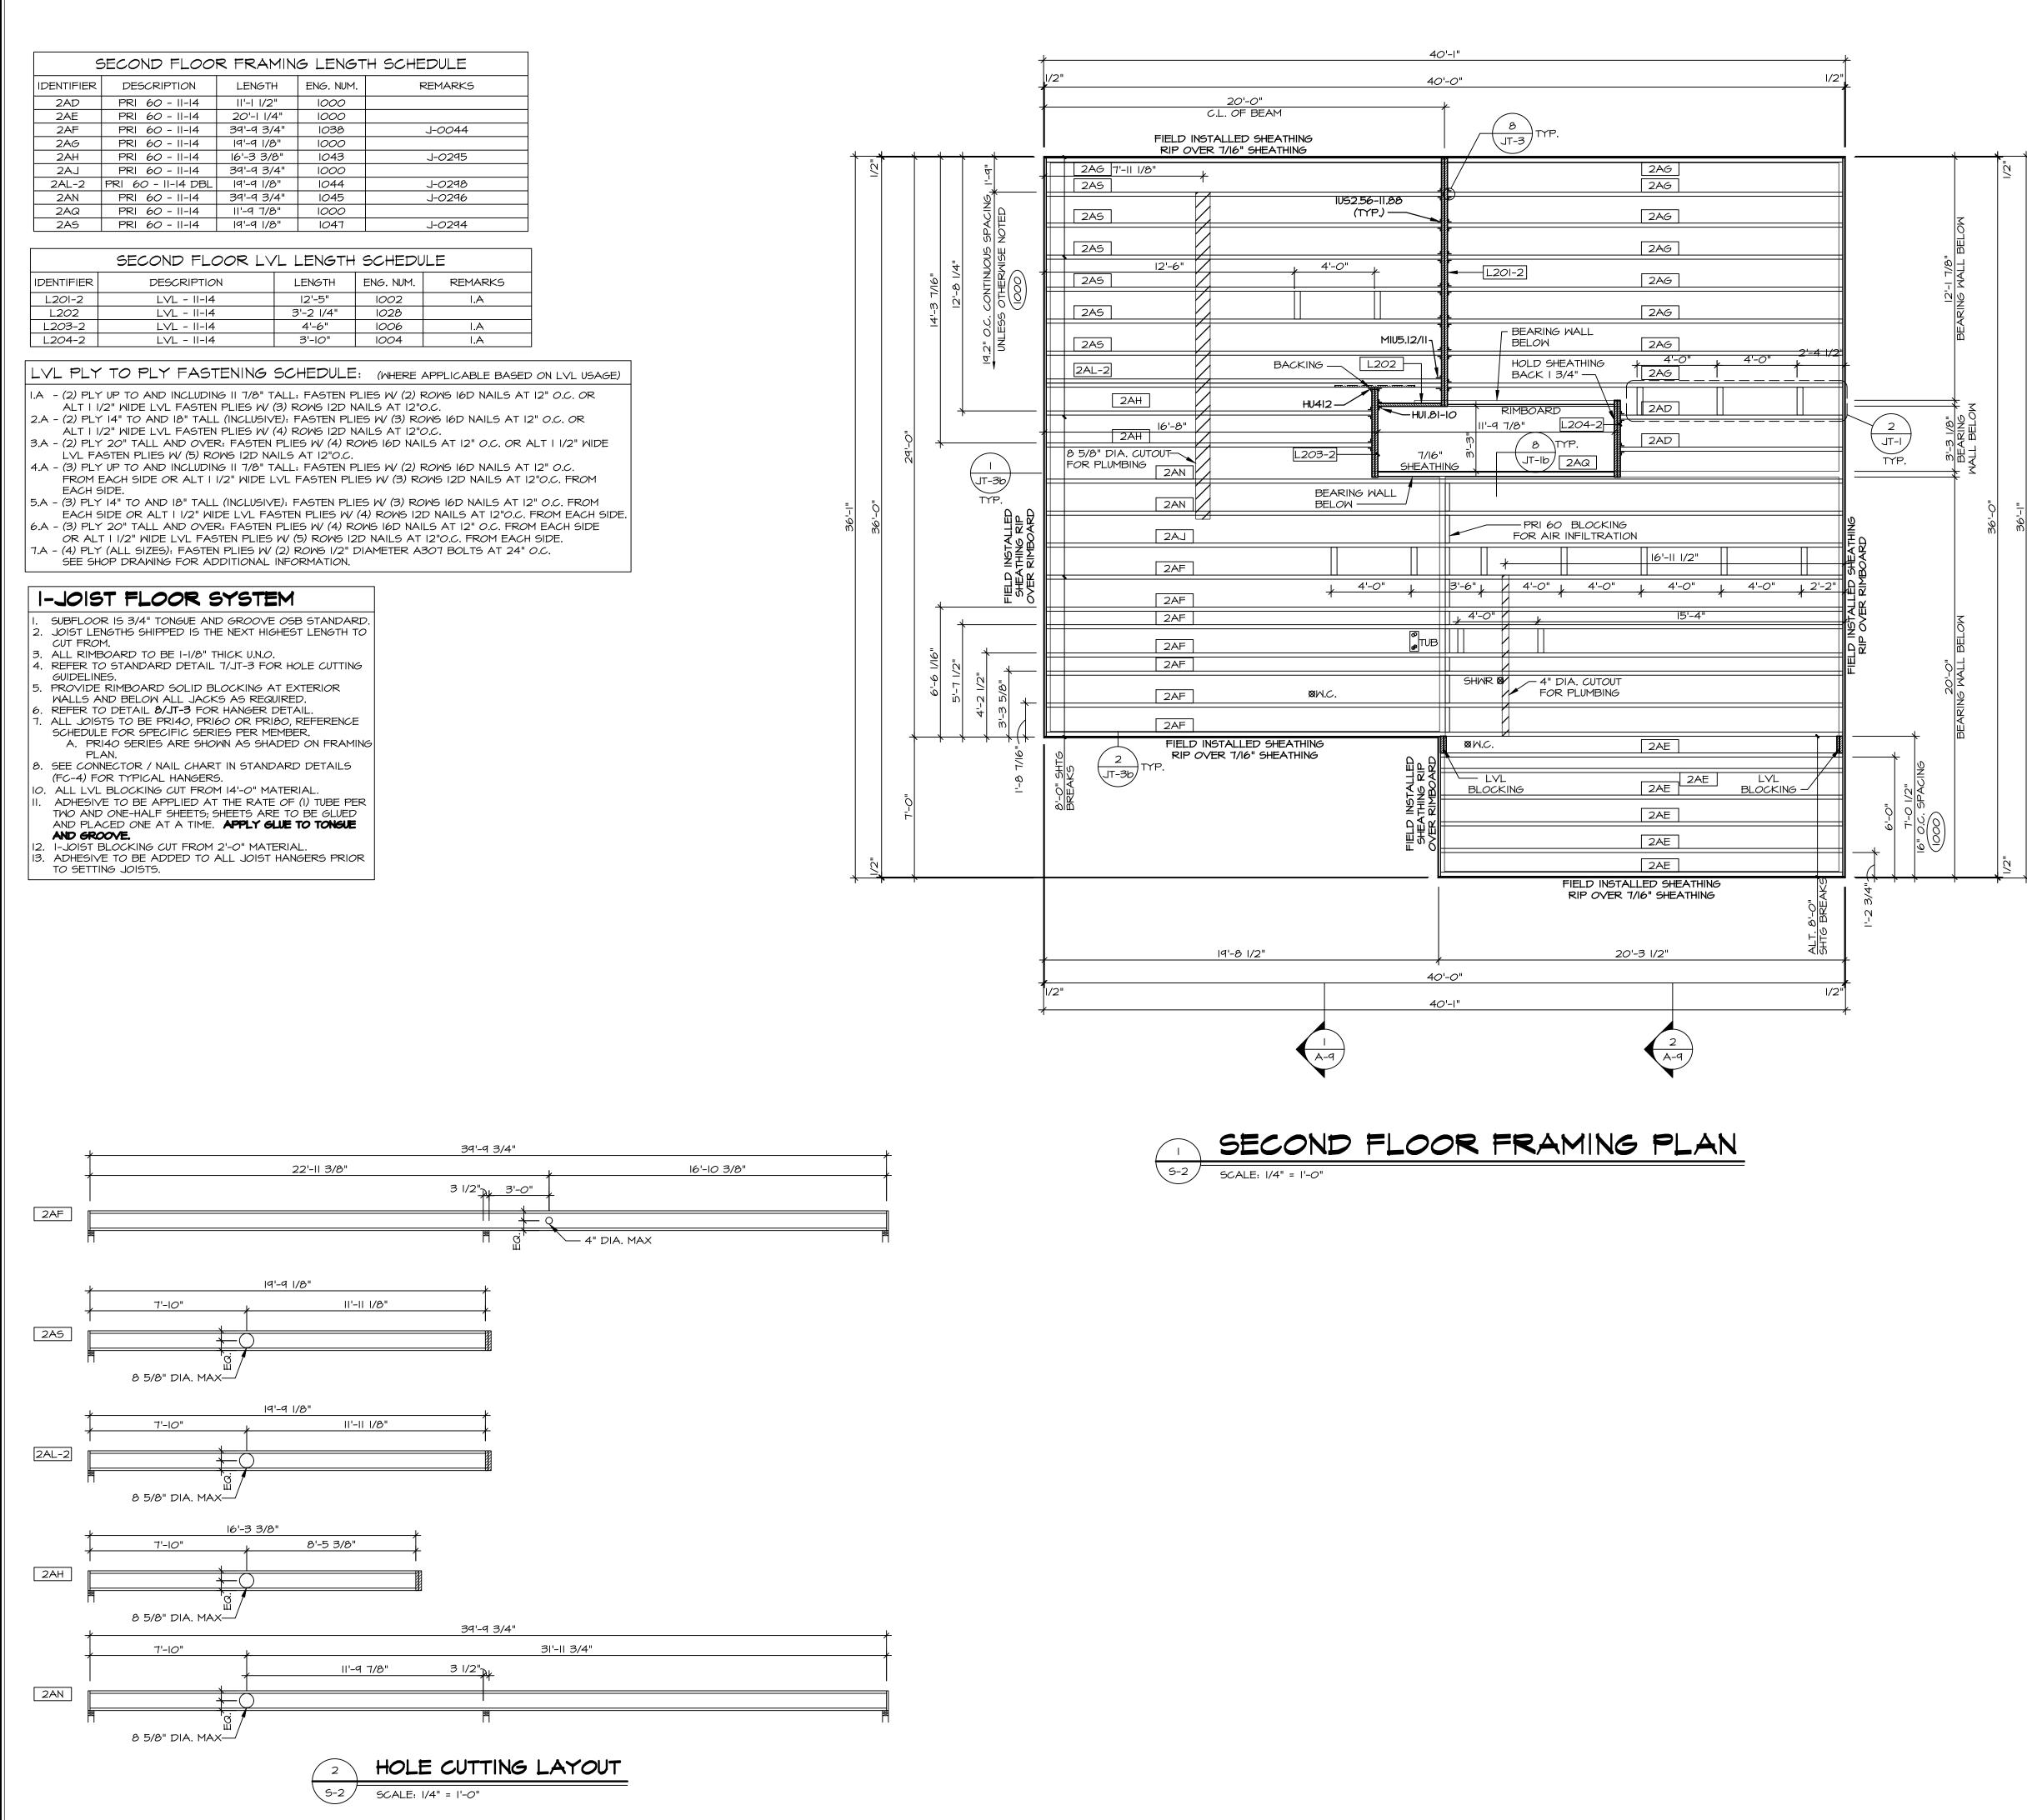

## DESIGN LOADS

Table of Loads for House Structure. Per Table 301.5

| Table of Loads for House Struct                                       | ure. Per Table 301.5                                                                    |
|-----------------------------------------------------------------------|-----------------------------------------------------------------------------------------|
| Floor Living Areas                                                    | - 40# P.S.F. (Live)                                                                     |
|                                                                       | - 10# P.S.F. (Dead) unless noted otherwise<br>by calculations                           |
| Floor Sleeping Areas                                                  | - 30# P.S.F. (Live) unless noted otherwise<br>by calculations                           |
|                                                                       | - 10# P.S.F. (Dead) unless noted otherwise<br>by calculations                           |
| Garage Floors                                                         | - 50# P.S.F. (Live)                                                                     |
|                                                                       | - 50# P.S.F. (Dead)                                                                     |
| Roof Areas - Top Chord                                                | - 20# P.S.F. (Live)                                                                     |
|                                                                       | - 10# P.S.F. (Dead)                                                                     |
| - Bottom Chord                                                        | - 10# P.S.F. (Live) (Attics without storage)                                            |
|                                                                       | - 20# P.S.F. (Live) (Attics with limited storage)                                       |
|                                                                       | - 10# P.S.F. (Dead)                                                                     |
| Habitable Attics                                                      | - 30# P.S.F. (Live)                                                                     |
| Trusses                                                               | - Areas up to 130 mph ultimate wind speed per<br>Table R301.2(4)                        |
|                                                                       | - Exposure category 'B'                                                                 |
| Walls                                                                 | - Areas up to 130 mph ultimate wind speed per<br>Table R301.2(4)                        |
|                                                                       | Vult   115 mph   130 mph                                                                |
|                                                                       | Vasd 89 mph 101 mph                                                                     |
|                                                                       | Note: Linear interpolation between contour lines permitted.                             |
| Stairs                                                                | - 40# P.S.F. (Live)                                                                     |
|                                                                       | - 10# P.S.F. (Dead)                                                                     |
| Allowable deflection of struc                                         | tural members per IRC T <b>able R301.7</b>                                              |
| <u>Design Criteria</u>                                                |                                                                                         |
| Design Codes:                                                         |                                                                                         |
|                                                                       | ation for Wood Construction by National Forest                                          |
| Products Association.                                                 | -                                                                                       |
| 2. <u>Specification for the De</u><br><u>Buildings</u> by American In | esign Fabrication and Erection of Structural Steel fo<br>stitute of Steel Construction. |
| Materials:                                                            |                                                                                         |
| Headers* Southern Pine (KD                                            | 0-19), No. I Grade                                                                      |
| Studs Spruce-Pine-Fir, S                                              |                                                                                         |
| Jacks Spruce-Pine-Fir, S                                              |                                                                                         |
| Pages ** Cauthan Dina /VE                                             | (d) No. I Grada                                                                         |

Beams\*\* Southern Pine (KD-19), No. 1 Grade 2x10 Hem-Fir (KD-19), No. 2 Grade or better (WCLIB & WWPA) Joists

- 2x8 Southern Pine (KD-19), No. 1 Grade or better 2x10 Spruce-Pine-Fir (KD-19), No. 2 Grade or better (NLGA) LVL 1.9E Minimum
- \* Where required, Laminated Veneer Lumber may be used per Engineering \*\* Structural Steel - A.S.T.M. A36