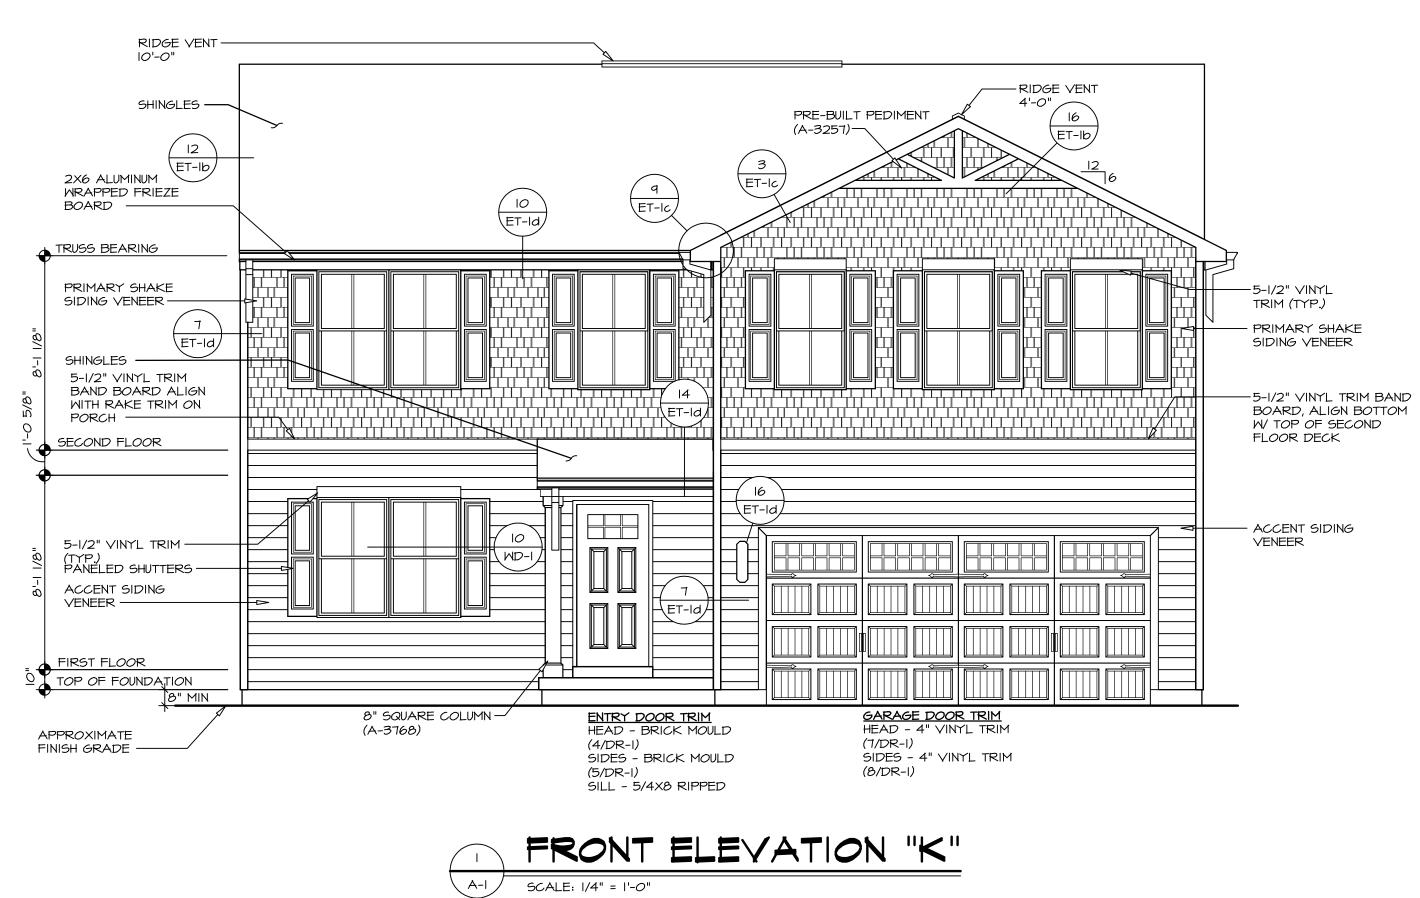

|    |   | V:\As-Sold\2-Jobs\ASD\2022 1st Half-Complete\RLH\DETACHED\ELM_EMM00_01\ELK_P_QG_0133\2015_IRC_2018_NCRC.dwg 01/13/22 - 9:49 am |   |







ET-Ib 7 ET-Id PRIMARY SIDING -VENEER

# LEFT SIDE ELEVATION

A-I SCALE: 1/8" = 1'-0"

4





|                                                                       | STATESINON OF                                                                                                                                                                                                                                                                                                                               |                                                                                                                                    |
|-----------------------------------------------------------------------|---------------------------------------------------------------------------------------