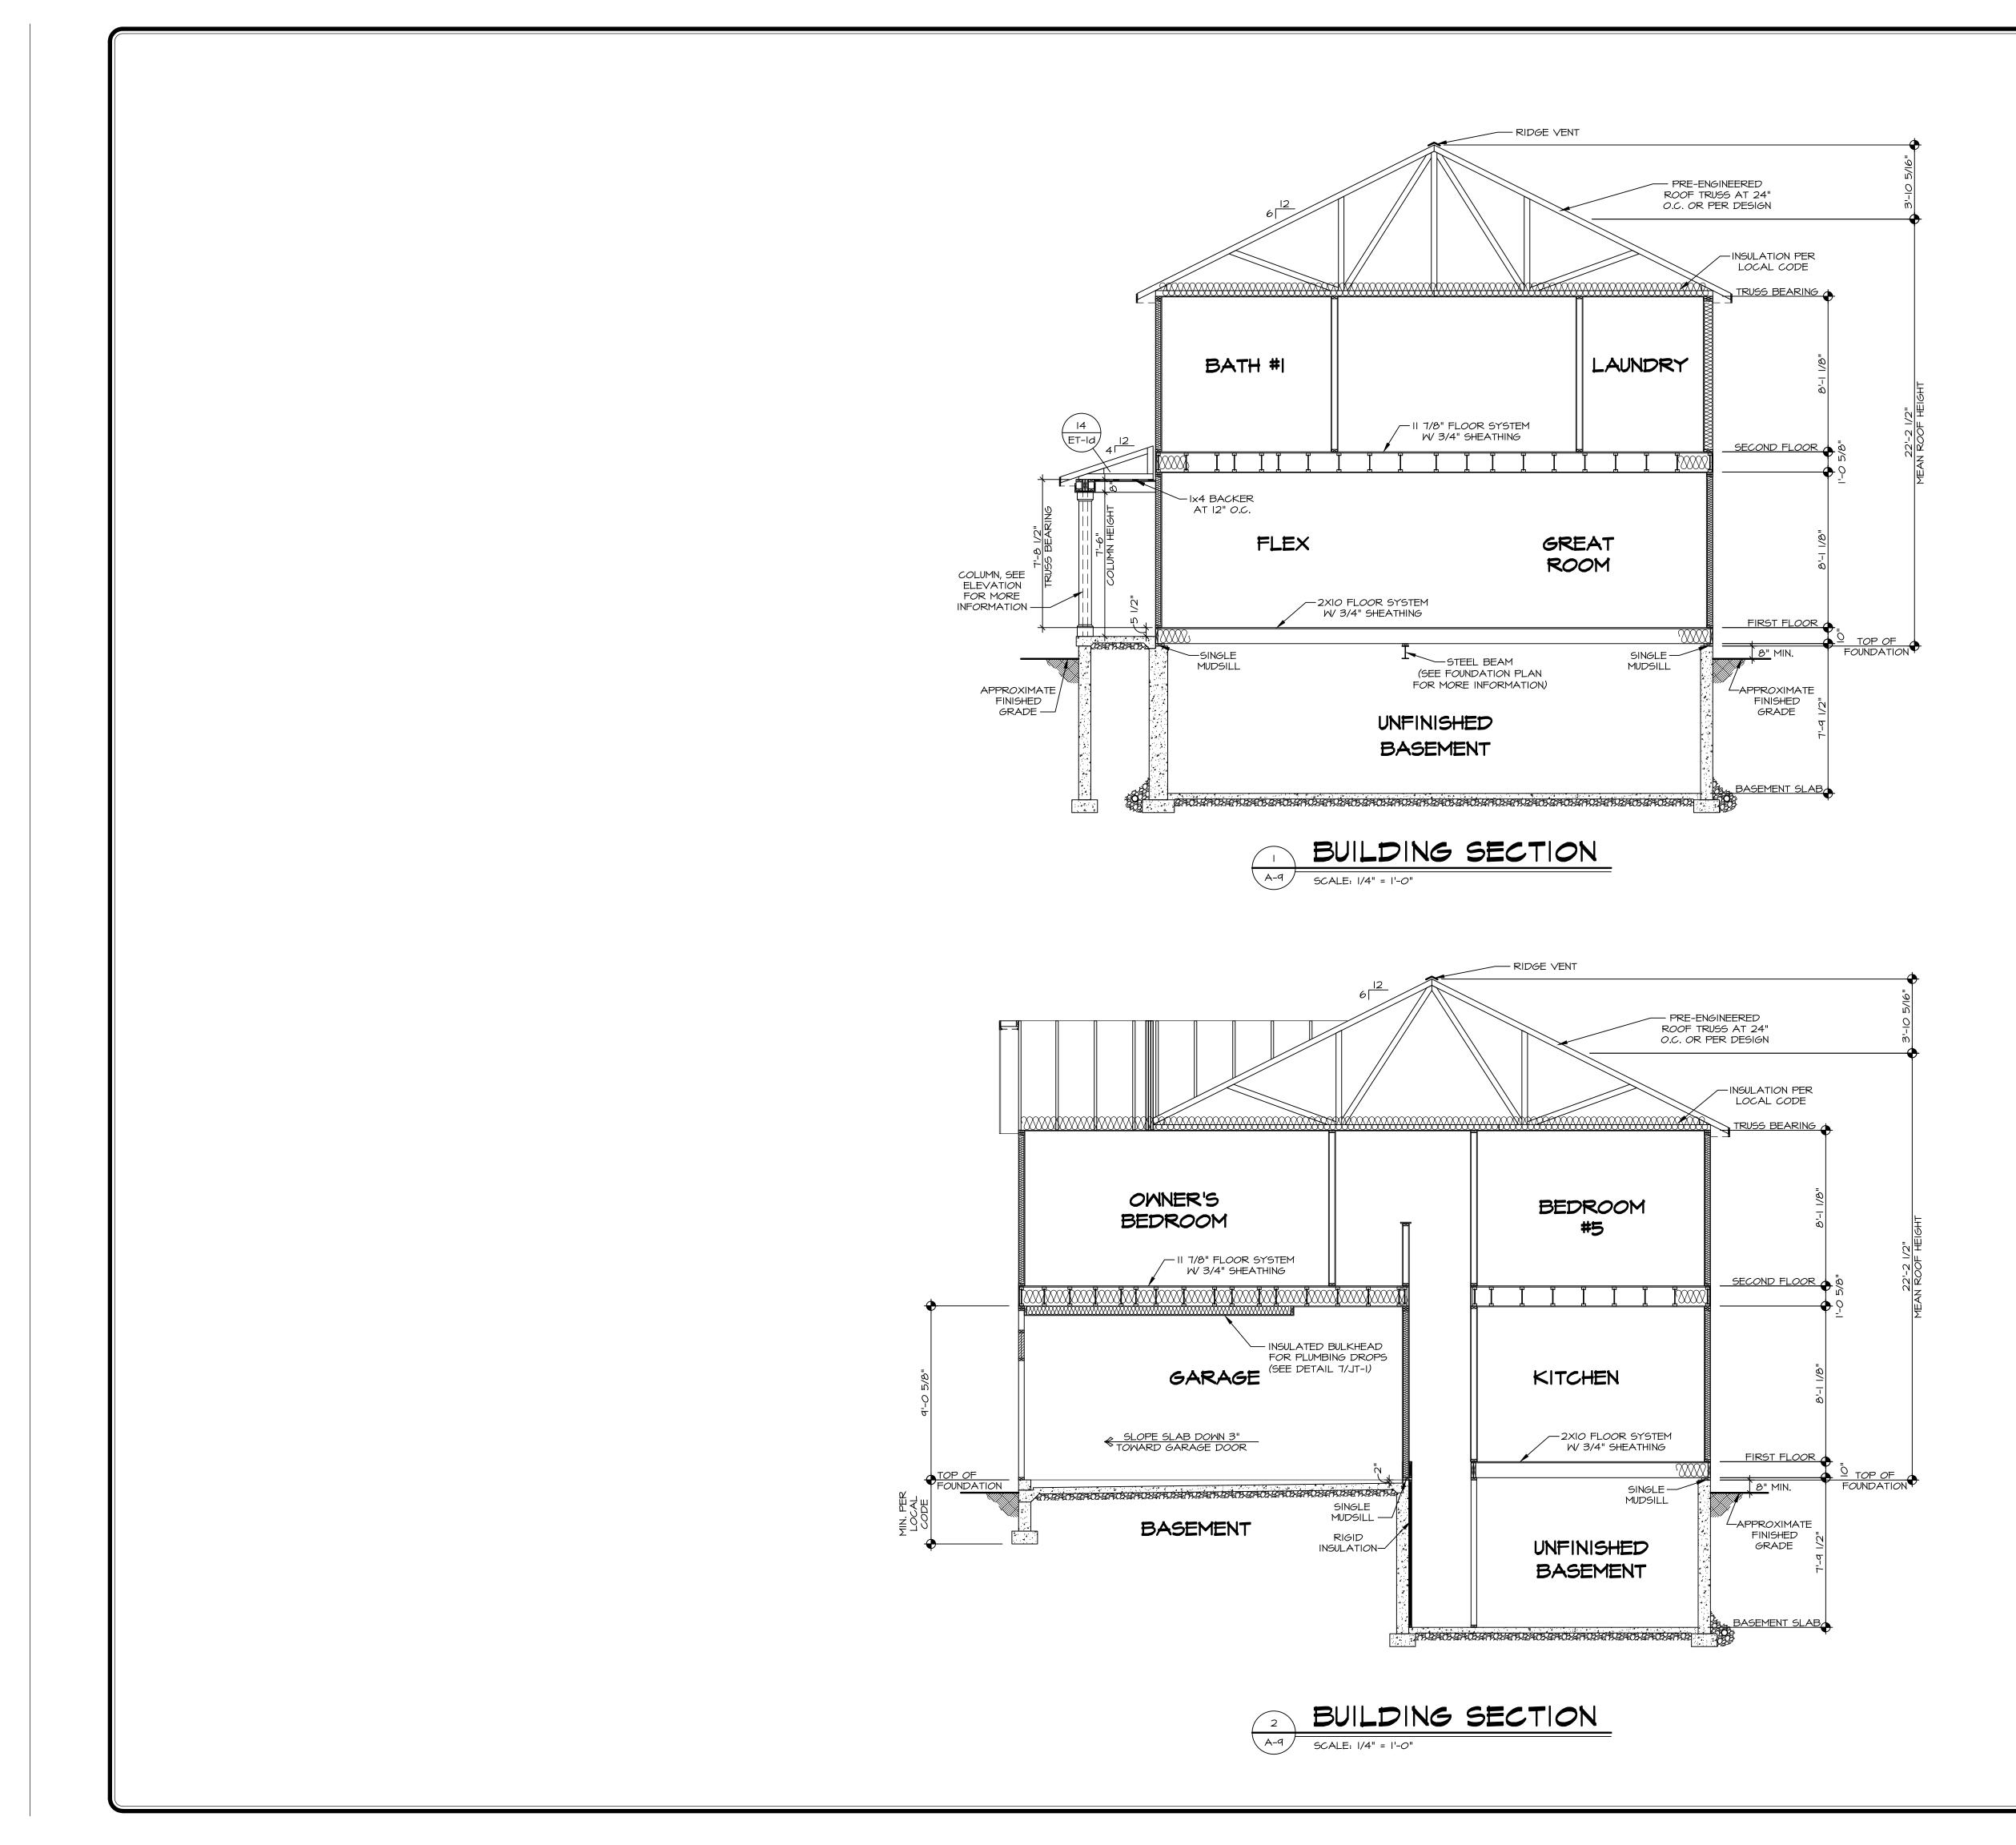

## DESIGN LOADS

Table of Loads for House Structure. Per Table 301.5

| Table of Loads for House Struct                                       | ure. Per Table 301.5                                                                    |
|-----------------------------------------------------------------------|-----------------------------------------------------------------------------------------|
| Floor Living Areas                                                    | - 40# P.S.F. (Live)                                                                     |
|                                                                       | - 10# P.S.F. (Dead) unless noted otherwise<br>by calculations                           |
| Floor Sleeping Areas                                                  | - 30# P.S.F. (Live) unless noted otherwise<br>by calculations                           |
|                                                                       | - 10# P.S.F. (Dead) unless noted otherwise<br>by calculations                           |
| Garage Floors                                                         | - 50# P.S.F. (Live)                                                                     |
|                                                                       | - 50# P.S.F. (Dead)                                                                     |
| Roof Areas - Top Chord                                                | - 20# P.S.F. (Live)                                                                     |
|                                                                       | - 10# P.S.F. (Dead)                                                                     |
| - Bottom Chord                                                        | - 10# P.S.F. (Live) (Attics without storage)                                            |
|                                                                       | - 20# P.S.F. (Live) (Attics with limited storage)                                       |
|                                                                       | - 10# P.S.F. (Dead)                                                                     |
| Habitable Attics                                                      | - 30# P.S.F. (Live)                                                                     |
| Trusses                                                               | - Areas up to 130 mph ultimate wind speed per<br>Table R301.2(4)                        |
|                                                                       | - Exposure category 'B'                                                                 |
| Walls                                                                 | - Areas up to 130 mph ultimate wind speed per<br>Table R301.2(4)                        |
|                                                                       | Vult   115 mph   130 mph                                                                |
|                                                                       | Vasd 89 mph 101 mph                                                                     |
|                                                                       | Note: Linear interpolation between contour lines permitted.                             |
| Stairs                                                                | - 40# P.S.F. (Live)                                                                     |
|                                                                       | - 10# P.S.F. (Dead)                                                                     |
| Allowable deflection of struc                                         | tural members per IRC T <b>able R301.7</b>                                              |
| <u>Design Criteria</u>                                                |                                                                                         |
| Design Codes:                                                         |                                                                                         |
|                                                                       | ation for Wood Construction by National Forest                                          |
| Products Association.                                                 | -                                                                                       |
| 2. <u>Specification for the De</u><br><u>Buildings</u> by American In | esign Fabrication and Erection of Structural Steel fo<br>stitute of Steel Construction. |
| Materials:                                                            |                                                                                         |
| Headers* Southern Pine (KD                                            | 0-19), No. I Grade                                                                      |
| Studs Spruce-Pine-Fir, S                                              |                                                                                         |
| Jacks Spruce-Pine-Fir, S                                              |                                                                                         |
| Pages ** Cauthan Dina /VE                                             | (d) No. I Grada                                                                         |

Beams\*\* Southern Pine (KD-19), No. 1 Grade 2x10 Hem-Fir (KD-19), No. 2 Grade or better (WCLIB & WWPA) Joists

- 2x8 Southern Pine (KD-19), No. 1 Grade or better 2x10 Spruce-Pine-Fir (KD-19), No. 2 Grade or better (NLGA) LVL 1.9E Minimum
- \* Where required, Laminated Veneer Lumber may be used per Engineering \*\* Structural Steel - A.S.T.M. A36