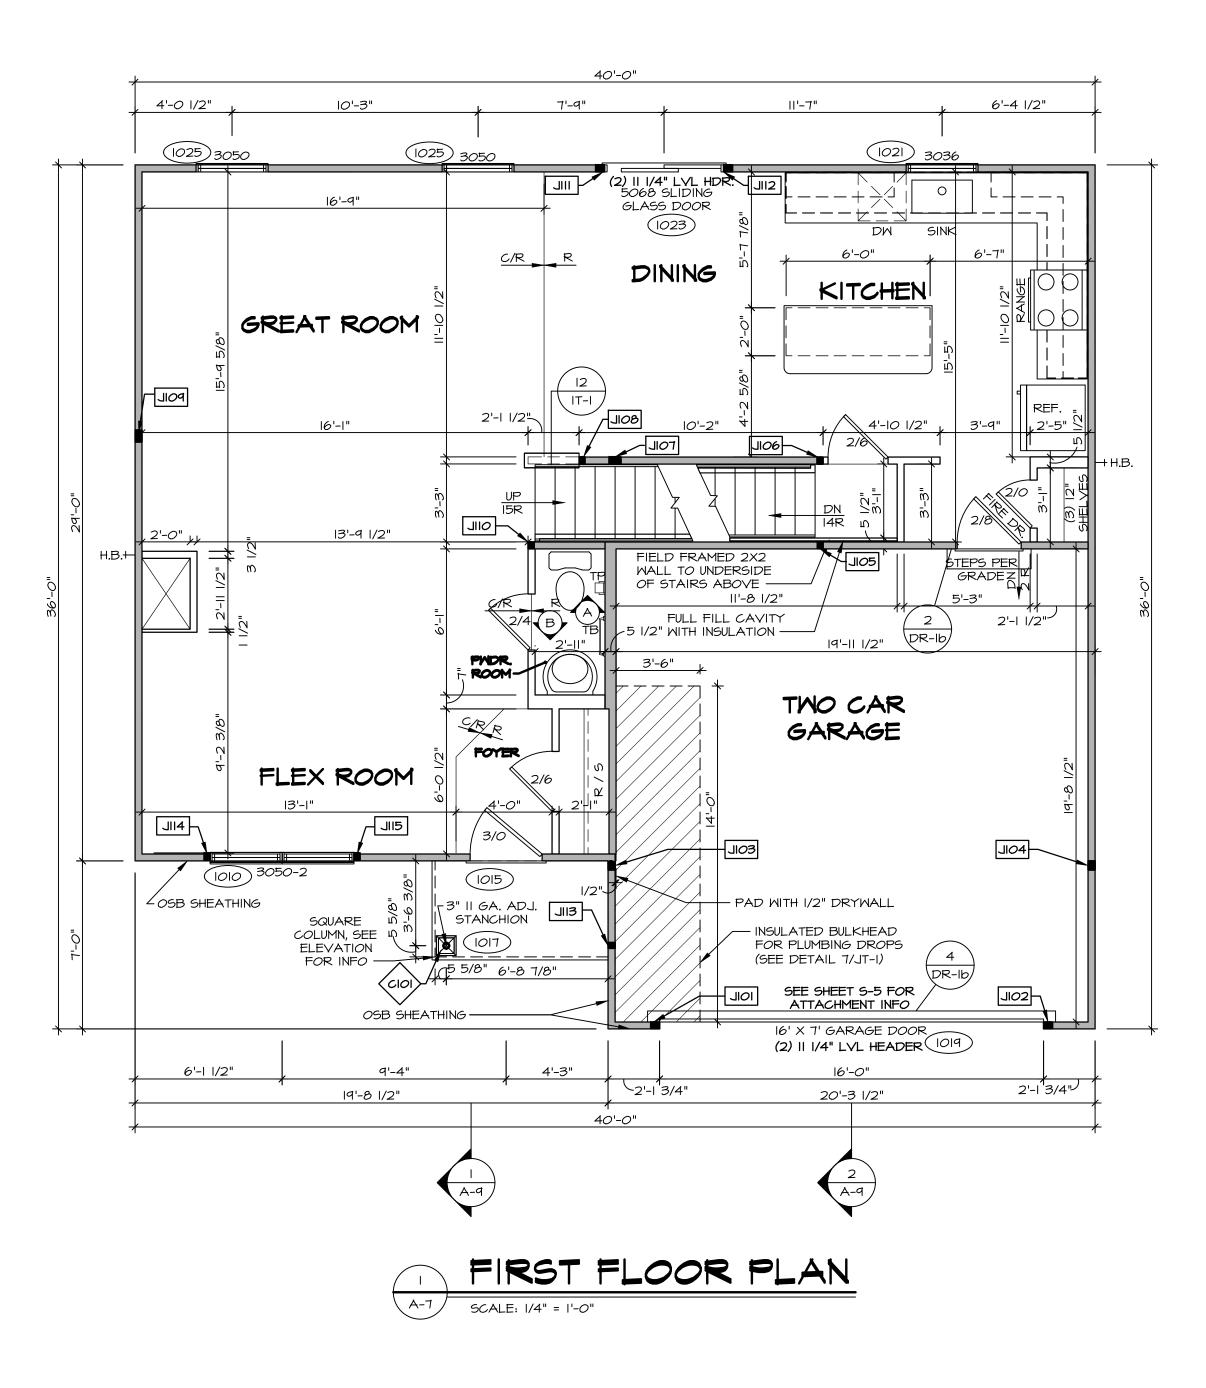

# COMM-LOT

NVR, Inc. 5285 Westview Drive, Suite 100 Frederick, MD 21703

|                                  | N                |
|----------------------------------|------------------|
| FIRST FLOOR SQUARE FO            | OTAGE            |
| DESCRIPTION                      | TOTAL SQ. FT.    |
| IST FLOOR (BASE SF)              | 901 SF           |
|                                  | 901 SF           |
|                                  |                  |
| SECOND FLOOR SQUARE FO           | OOTAGE           |
| DESCRIPTION                      | TOTAL SQ. FT.    |
| 2ND FLOOR (BASE SF)              | 1302 SF          |
|                                  | 1302 SF          |
|                                  |                  |
| GARAGE SQUARE FOOT               | AGE              |
| DESCRIPTION                      | TOTAL SQ. FT.    |
| TWO CAR GARAGE                   | 402 SF           |
|                                  | 402 SF           |
|                                  |                  |
| UNFINISHED SQUARE FOC            |                  |
|                                  | TOTAL SQ. FT.    |
| BASEMENT (BASE SF)               | 660 SF           |
| BASEMENT BEHIND GARAGE (ADD. SF) | 251 SF<br>911 SF |
|                                  |                  |
|                                  |                  |
|                                  |                  |
|                                  |                  |
|                                  |                  |
|                                  |                  |
|                                  |                  |
|                                  |                  |
| TOTAL FINISHED SQUARE F          | OOTAGE           |
| DESCRIPTION                      | TOTAL SQ. FT.    |
| IST FLOOR (BASE SF)              | 901 SF           |
| 2ND FLOOR (BASE SF)              | 1302 SF          |
|                                  | 2203 SF          |
|                                  |                  |
|                                  |                  |
|                                  |                  |
|                                  |                  |
|                                  |                  |
|                                  |                  |
|                                  |                  |
|                                  |                  |
|                                  |                  |
|                                  |                  |
|                                  |                  |
|                                  |                  |
|                                  |                  |
|                                  |                  |
|                                  |                  |
|                                  |                  |
|                                  |                  |
|                                  |                  |
|                                  |                  |
|                                  |                  |
|                                  |                  |
|                                  |                  |
|                                  |                  |
|                                  |                  |
|                                  |                  |
|                                  |                  |
|                                  |                  |
|                                  |                  |
|                                  |                  |
|                                  |                  |
|                                  |                  |
|                                  |                  |
| SET - VERSION                    |                  |
| SET - VERSION                    | CS-I             |