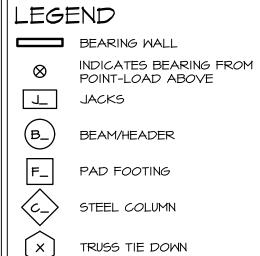

## DESIGN LOADS

Table of Loads for House Structure. Per Table 301.5

| Table of Loads for House Struct                                       | ure. Per Table 301.5                                                                    |
|-----------------------------------------------------------------------|-----------------------------------------------------------------------------------------|
| Floor Living Areas                                                    | - 40# P.S.F. (Live)                                                                     |
|                                                                       | - 10# P.S.F. (Dead) unless noted otherwise<br>by calculations                           |
| Floor Sleeping Areas                                                  | - 30# P.S.F. (Live) unless noted otherwise<br>by calculations                           |
|                                                                       | - 10# P.S.F. (Dead) unless noted otherwise<br>by calculations                           |
| Garage Floors                                                         | - 50# P.S.F. (Live)                                                                     |
|                                                                       | - 50# P.S.F. (Dead)                                                                     |
| Roof Areas - Top Chord                                                | - 20# P.S.F. (Live)                                                                     |
|                                                                       | - 10# P.S.F. (Dead)                                                                     |
| - Bottom Chord                                                        | - 10# P.S.F. (Live) (Attics without storage)                                            |
|                                                                       | - 20# P.S.F. (Live) (Attics with limited storage)                                       |
|                                                                       | - 10# P.S.F. (Dead)                                                                     |
| Habitable Attics                                                      | - 30# P.S.F. (Live)                                                                     |
| Trusses                                                               | - Areas up to 130 mph ultimate wind speed per<br>Table R301.2(4)                        |
|                                                                       | - Exposure category 'B'                                                                 |
| Walls                                                                 | - Areas up to 130 mph ultimate wind speed per<br>Table R301.2(4)                        |
|                                                                       | Vult   115 mph   130 mph                                                                |
|                                                                       | Vasd 89 mph 101 mph                                                                     |
|                                                                       | Note: Linear interpolation between contour lines permitted.                             |
| Stairs                                                                | - 40# P.S.F. (Live)                                                                     |
|                                                                       | - 10# P.S.F. (Dead)                                                                     |
| Allowable deflection of struc                                         | tural members per IRC T <b>able R301.7</b>                                              |
| <u>Design Criteria</u>                                                |                                                                                         |
| Design Codes:                                                         |                                                                                         |
|                                                                       | ation for Wood Construction by National Forest                                          |
| Products Association.                                                 | -                                                                                       |
| 2. <u>Specification for the De</u><br><u>Buildings</u> by American In | esign Fabrication and Erection of Structural Steel fo<br>stitute of Steel Construction. |
| Materials:                                                            |                                                                                         |
| Headers* Southern Pine (KD                                            | 0-19), No. I Grade                                                                      |
| Studs Spruce-Pine-Fir, S                                              |                                                                                         |
| Jacks Spruce-Pine-Fir, S                                              |                                                                                         |
| Pages ** Cauthan Dina /VE                                             | (d) No. I Grada                                                                         |

Beams\*\* Southern Pine (KD-19), No. 1 Grade 2x10 Hem-Fir (KD-19), No. 2 Grade or better (WCLIB & WWPA) Joists

- 2x8 Southern Pine (KD-19), No. 1 Grade or better 2x10 Spruce-Pine-Fir (KD-19), No. 2 Grade or better (NLGA) LVL 1.9E Minimum
- \* Where required, Laminated Veneer Lumber may be used per Engineering \*\* Structural Steel - A.S.T.M. A36