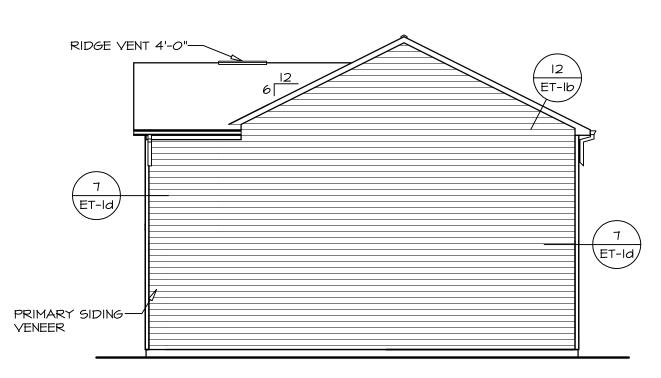

| - | Air conditioner - 14 SEER |
|---|---------------------------|
|   | Gar Furnara - 02% / 06%   |

- Heat Pump 8.2 HSPF
- 3. Winter interior design temperatures shall be 70°F and summer interior design temperatures shall be 75°F. Exterior design temperatures vary based on geographic location and are listed on the Manual J calculations.
- 4. Roof ventilation calculations are based on the following specifications: Minimum 18 sq. in. of vent per linear foot Ridae vent: Minimum 9.9 sq. in. of vent per linear foot Soffit vent:

Roof jack (box vent): Minimum 45 sq. in. of vent per unit

5. See NVR "Standard Energy Package" for field procedures and details.