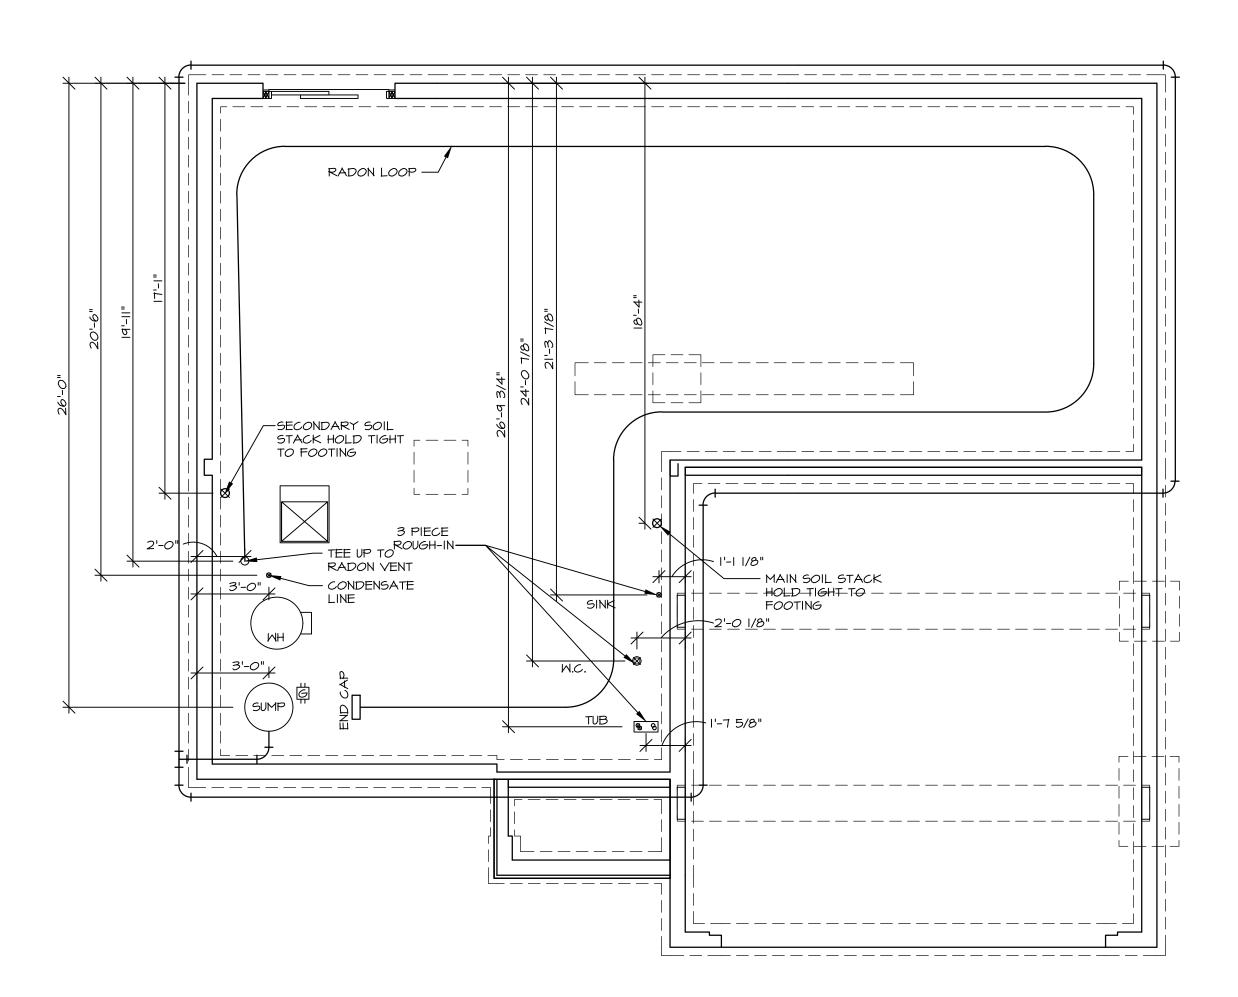

SEE DETAIL (WB-2)         FOR MORE INFORMATION.</li> <li>STRAP LOCATION ON PLANS <u>SHOWN BY</u> <u>DASHED DIMENSION</u> TO CENTER OF STUDS</li> </ol> |
|                          | OR                                                                                                                                                                                                                                                                                                  |
| BOLT<br>MD               | <ol> <li>5/8"\$\u03c6 THREADED ROD</li> <li>ALL OTHER HOLD DOWN SEE DETAIL (WB-2)<br/>FOR MORE INFORMATION.</li> <li>BOLT LOCATION ON PLANS <u>SHOWN BY SOLID</u><br/><u>DIMENSION</u> TO CENTER OF BOLT</li> </ol>                                                                                 |



# INSTALLATION OF RADON STACK AND LOOP TO BE DETERMINED BY DIVISION



- NOTE RADON REMEDIATION <u>RADON LOOP:</u> (4") PERFORATED HDPE "LOOP" MUST BE PLACED IN STONE BED SLIGHTLY HIGHER THAN ANY INTERIOR DRAINTILE LOOP TO BE SEPARATE FROM ANY DRAINTILE ELEMENTS TO BE CORPLICATED HDPE PIPE
- TO BE CORRUGATED HDPE PIPE SCREWS TO BE INSTALLED THROUGH LOOP AT TEE UP INTO STACK
- <u>STACK REQUIREMENTS:</u>
   3" PVC STACK (4" IF BASEMENT IS GREATER THAN 2200 SQFT.)
   NO PART OF STACK IS TO BE HORIZONTAL (45° ELBOWS PERMITTED AS REQUIRED)
- PIPE TO BE PHYSICALLY LABELED IN THE FIELD AS "RADON VENT" OR OTHER
- JURISDICTIONALLY REQUIRED LANGUAGE (ON EVERY LEVEL OF HOUSE)
- ROOF TERMINATION TO BE IN TOP 1/3 OF ROOF SCREEN OR VENT CAP INSTALLED TO KEEP PESTS OUT OF RADON VENT AT ROOF TERMINATION