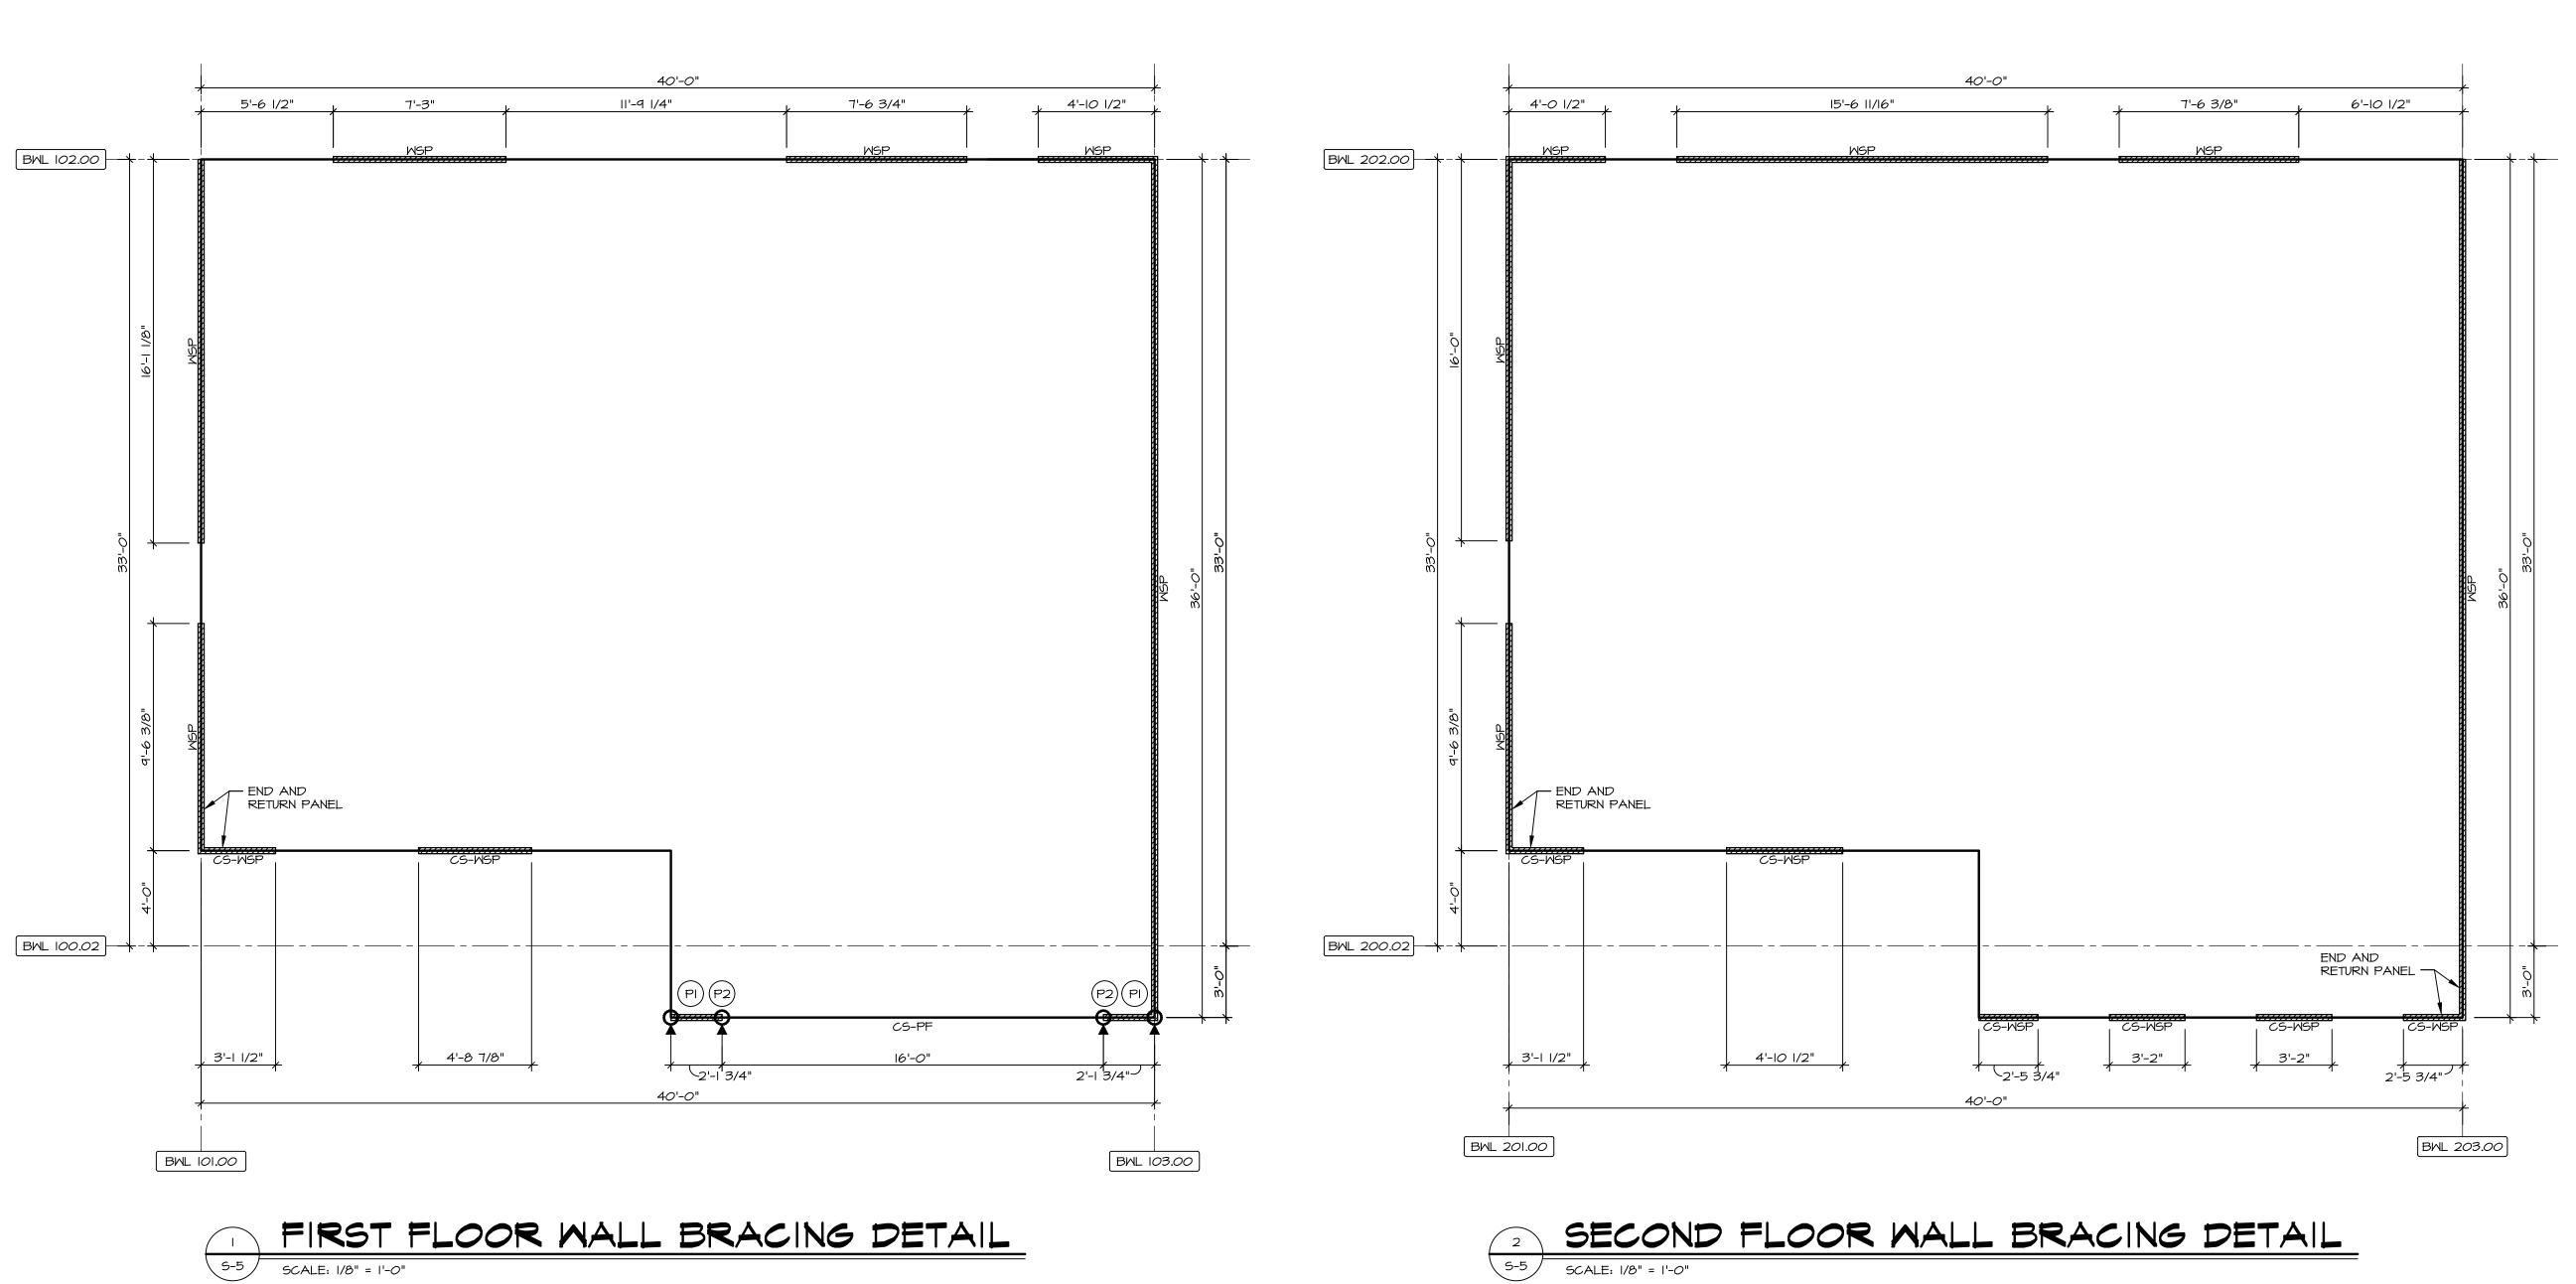

- For 1/2" wallboard, nails shall be 1-1/4" long, 1/4" head and .098 diameter shanks with annular ring or acceptable equivalent and comply with ASTM C514.
- For 5/8" wallboard, nails shall be 1-3/8" long, 1/4" head and .098 diameter shanks.
- 17. Garages shall be completely separated from the residence and attic area by not less than 1/2" gypsum board applied to the garage side. Garages beneath habitable rooms shall be separated from all habitable rooms above by not less than 578" type X gyp. board. Where a structure is supporting a floor-ceiling assembly due to living space above the garage, the structure shall also be protected by not less than 1/2" gypsum board per Section R302.6.. Openings and penetrations through the separation shall be protected by sealing the area around the penetration per Section R302.5. The garage door shall be a 20-minute fire-rated door and be equipped with a self-closing device installed per Section R302.5.1.
- 18. Asphalt shingles shall be installed per section R905.2. For roof slopes of 2:12 through 4:12, in lieu of two layers of underlayment, a self-adhering polymer-modified bitumen underlayment shall be used per section R905.1.1 Exception #1.
- 19. Attic spaces shall be ventilated w/ ridae and soffit vents unless otherwise noted. Venting provided per R806.2
- 20. Fireblocking shall be installed between ceiling and floor openings per R302.11. Draftstopping to be installed in accordance with R302.12.
- 21. Water closet, lavatory or bidet shall not be set closer than 15 inches from its center to any side wall, partition or vanity or closet than 30 inches center-to center- between adjacent fixtures. There shall be a clearance of not less than 21 inches in front of the water closet, lavatory or bidet to any wall, fixture or door per **P2705**.
- 22. Heating and cooling equipment installation shall be in accordance with IRC Chapter 14 and the International Mechanical Code
- 23. Mechanical fireplaces shall be installed per Section RIOO4 and IOO5.
- 24. Single family attached structures to have 2-hour dwelling unit separation wall continuous to roof deck. Roofing material to be minimum class "C" over approved fire retardant wood decking extending 4' each side of dwelling unit separation wall per R302.2 and R302.3.
- 25. Untreated wood shall be minimum 8" above finish grade per R317.1 Item #2. 26. Bottom plates on slabs and any wood in contact w/ concrete or masonry to be pressure treated material
- per Section R317. 27. Exterior eqress swing doors shall open onto a landing not more than 8 1/4" below the top of the threshold when door swings in and 1 1/2" below the top of the threshold when the door swings out. The landing shall extend a minimum of 36" in the direction of travel and be at least the width of the doorway served per R3113
- 28. Air exhaust and intake openings that terminate outdoors shall be protected with corrosion-resistant screen, louvers, or grills having a min. opening size of 1/4" and maximum of 1/2" in any dimension per R303.6.
- 29. Fasteners and connectors for pressure preservative-treated wood shall be hot-dipped galvanized steel.
- 30. Windows that have an operable opening more than 72" above finished grade or surface below, the lowest part of the clear opening of the window shall be a minimum of 24" above the finished floor of the room in which the window is located. Glazing between the floor and 24" shall be fixed or have openings through which a 4" dia. sphere cannot pass per Section R312.2.
- 31. The final grade shall fall a minimum of 6 inches within the first 10 feet of the foundation per R401.3. 32. One- and two-family dwelling construction (R302.1.1):
- Vinul or aluminum soffit material shall be securely attached to framing members and use an underlayment material of either fire retardant treated wood, 3/4-inch wood sheathing or 5/8-inch gypsum board. Venting requirements shall apply to both soffit and underlayment and shall be per Section R806. Where the property line is 10 feet or more from the building face, the provisions of this code section shall not
- Townhouse construction (R302.2.5):
- Projections extending into the fire-separation distance shall have not less than I-hour fire-resistive construction on the underside. Vinyl or aluminum soffit material shall be securely attached to framing members and use an underlayment material of either fire retardant treated wood, 3/4-inch wood sheathing or 5/8-inch aupsum board. Venting requirements shall apply to both soffit and underlayment. Vents shall be nominal 2-inch continuous or equivalent intermittent and shall not exceed the minimum net free air requirements of Section R806.2 by more than 50%. Vents in soffit are not allowed within 4 feet of fire walls or property lines per R302.2.5 and R302.2.6.
- 33. I-hour fire-rated construction required on projections within 2' to 3' of lot line per R302. I. No projections allowed within 2' of property line.
- I-hour fire-rated construction required on townhouse eaves within 3' of the property line. Note: Single Family Detached product will NOT be built within 3' of the property line.
- 34. Wall bracing is designed in compliance with Section R602.10. When wall bracing is beyond the criteria for a prescriptive approach, the structure is analyzed utilizing engineering in compliance with the North Carolina Building Code (NCBC). Refer to house-specific wall bracing detail sheets and wall bracing standard details. Adhesive attachment of wall sheathing, including Method GB, shall not be permitted in Seismic Design Category C.
- 35. Minimum floor sheathing shall be 5/8" tongue & groove decking underlayment grade plugged and sanded, exterior glue, glued and nailed on joists to meet. "American Plywood Association" approved glued floor system, unless otherwise specified.