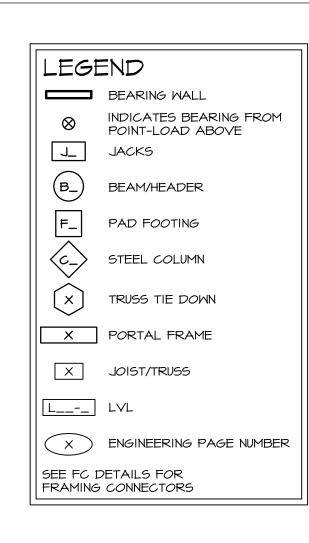

## DESIGN LOADS

Table of Loads for House Structure. Per Table 301.5

| Table of Loads for House Struct                                       | ure. Per Table 301.5                                                                    |
|-----------------------------------------------------------------------|-----------------------------------------------------------------------------------------|
| Floor Living Areas                                                    | - 40# P.S.F. (Live)                                                                     |
|                                                                       | - 10# P.S.F. (Dead) unless noted otherwise<br>by calculations                           |
| Floor Sleeping Areas                                                  | - 30# P.S.F. (Live) unless noted otherwise<br>by calculations                           |
|                                                                       | - 10# P.S.F. (Dead) unless noted otherwise<br>by calculations                           |
| Garage Floors                                                         | - 50# P.S.F. (Live)                                                                     |
|                                                                       | - 50# P.S.F. (Dead)                                                                     |
| Roof Areas - Top Chord                                                | - 20# P.S.F. (Live)                                                                     |
|                                                                       | - 10# P.S.F. (Dead)                                                                     |
| - Bottom Chord                                                        | - 10# P.S.F. (Live) (Attics without storage)                                            |
|                                                                       | - 20# P.S.F. (Live) (Attics with limited storage)                                       |
|                                                                       | - 10# P.S.F. (Dead)                                                                     |
| Habitable Attics                                                      | - 30# P.S.F. (Live)                                                                     |
| Trusses                                                               | - Areas up to 130 mph ultimate wind speed per<br>Table R301.2(4)                        |
|                                                                       | - Exposure category 'B'                                                                 |
| Walls                                                                 | - Areas up to 130 mph ultimate wind speed per<br>Table R301.2(4)                        |
|                                                                       | Vult   115 mph   130 mph                                                                |
|                                                                       | Vasd 89 mph 101 mph                                                                     |
|                                                                       | Note: Linear interpolation between contour lines permitted.                             |
| Stairs                                                                | - 40# P.S.F. (Live)                                                                     |
|                                                                       | - 10# P.S.F. (Dead)                                                                     |
| Allowable deflection of struc                                         | tural members per IRC T <b>able R301.7</b>                                              |
| <u>Design Criteria</u>                                                |                                                                                         |
| Design Codes:                                                         |                                                                                         |
|                                                                       | ation for Wood Construction by National Forest                                          |
| Products Association.                                                 | -                                                                                       |
| 2. <u>Specification for the De</u><br><u>Buildings</u> by American In | esign Fabrication and Erection of Structural Steel fo<br>stitute of Steel Construction. |
| Materials:                                                            |                                                                                         |
| Headers* Southern Pine (KD                                            | 0-19), No. I Grade                                                                      |
| Studs Spruce-Pine-Fir, S                                              |                                                                                         |
| Jacks Spruce-Pine-Fir, S                                              |                                                                                         |
| Pages ** Cauthan Dina /VE                                             | (d) No. I Grada                                                                         |

Beams\*\* Southern Pine (KD-19), No. 1 Grade 2x10 Hem-Fir (KD-19), No. 2 Grade or better (WCLIB & WWPA) Joists

- 2x8 Southern Pine (KD-19), No. 1 Grade or better 2x10 Spruce-Pine-Fir (KD-19), No. 2 Grade or better (NLGA) LVL 1.9E Minimum
- \* Where required, Laminated Veneer Lumber may be used per Engineering \*\* Structural Steel - A.S.T.M. A36