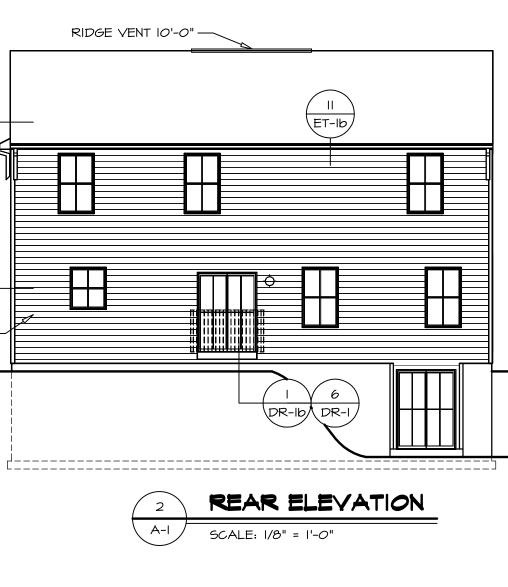

# FOUNDATIONS

- I. All plain and reinforced concrete shall comply with requirements in ACI 318. 2. Concrete footings shall be poured a maximum 5" slump, 5 bag mix, and 2,500 psi minimum strength per Table R402.2. Concrete walls shall be poured a maximum 5" slump, 5 1/2-bag mix, and 3,000 psi minimum strength per Foundation Wall Design table below. Special soil and or wall height conditions may require a higher psi mix.
- 3. Walls and footings designed as unreinforced unless otherwise specified on foundation plans or details. Special soil and/or site conditions may require the addition of reinforcing. 4. Footing frost depth to be no less than 12" per R403.1.4 and Table R301.2(1).
- 5. Minimum Soil Bearing Capacity shall be 2,000 PSF per Table R401.4.1.
- 6. Slab requirements: Interior slabs on grade (excluding garage slabs) to be minimum 3-1/2" concrete (may be represented on plans as nominal 4") over 4" sub-base, with vapor barrier (6-mil polyethylene) as required per Section 506 and a minimum 2,500 PSI per Table R402.2.
- Non-structural garage slabs shall be nominal 3-1/2" thick and shall be installed on compacted / undisturbed soil per Table R402.2. Slabs shall be 3,500 PSI air-entrained concrete. Structural garage slabs utilizing grade beams shall be nominal 4" thick. Slabs shall be 3,500 PSI air-entrained concrete.
- concrete with 6x6 WI.4xWI.4 mesh or equivalent fiber mesh reinforcement.
- 7. Unconditioned crawl spaces shall have a minimum net area of ventilation not less than I square foot for each 150 square feet of area, unless the ground surface is covered by a Class 1 vapor retarder, in which case the minimum net area of ventilation shall not be less than 1 square foot for each 1,500 square feet of area. One such ventilating opening shall be within 3 feet (914 mm) of each corner of the building, per R408.1.2.
- 8. Foundation drains shall be located per local codes and according to local site conditions. Drain discharge by gravity or mechanical means to conform with approved site plan and installed per Section R405.1.
- 9. The top course of block of foundation walls shall be semi-solid block or open cores of hollow block shall be filled with mortar.
- 10. Block piers to be solid block or mortar-filled hollow block.
- II. A poured concrete foundation wall designed to withstand an equivalent fluid weight of 30# per cubic ft. may be substituted where masonry units (block) are shown on plans.
- 12. Concrete and masonry foundation walls shall be dampproofed with min. 3/8" portland cement parging from footing to top of finished grade. The parging shall be covered with a coat of approved bituminous material applied at the recommended rate per R406.1.
- 13. Where required, concrete and masonry foundation walls shall be waterproofed with an approved membrane extending from footing to top of finished grade. The joints in the membrane shall be lapped and sealed with an adhesive compatible with the waterproofing membrane. Waterproofing to be in accordance with R406.2. 14. Reserved for future use.
- 15. Foundation framing anchors shall be 1/2"×18" anchor bolts with 7" minimum embedment or Simpson Strong-Tie MASA / USP FA3 (16 gauge steel, galvanized) or equivalent set in concrete or arouted cell, I'-O" maximum from corners and spaced at a maximum of 6' o.c. and in the middle third of the width of the plate. For walls connecting offset braced wall panels, those 24" in length or shorter shall have min. (1) anchor strap and those 12" or shorter can be installed without anchor straps. Townhouses in seismic design category "C" shall require a .229" x 3" x 3" plate washer per R403.1.6.1 and maximum anchor bolt spacing for buildings over two stories shall be 4'.
- 16. Steel columns and bases shall be given a shop coating of rust-inhibitive paint or equivalent to provide corrosion resistance per Ŕ407.2.
- 17. For masonry veneers: Per R703.8.4.1 - Corrugated sheet metal veneer ties shall be a minimum of No. 22 U.S. gauge by 7/8 inch. Each tie shall be spaced not more than 32" o.c. horizontally and 24" o.c. vertically and shall support not more than 2.67 square feet of wall area. For townhouses in Seismic Design Category C and in wind areas of more than 30 pounds per square foot pressure, each tie shall support not more than 2 square feet of wall area. Additional metal ties shall be provided around all wall openings greater than 16 inches (406 mm) in either dimension. Metal ties around the perimeter of openings shall be spaced not more than 3 feet (9144 mm) on center and placed within 12 inches (305 mm) of the wall opening. Per R703.2 - One layer of No. 15 asphalt felt or other approved water-resistive barrier shall be provided behind brick.

immediately above the flashing.

- Per R703.8.5 When veneer of brick, clay tile, concrete, or natural or artificial stone are used, 6 mil plastic flashing shall be attached to the sheathing wherever necessary to prevent moisture penetration behind the veneer. See NVR Flashing Details.
- 18. Reserved for future use. 19. Foundation wall strip footing thickness to be 8" (or 6" with a single story) unless otherwise noted as specified by engineering. Strip footing projections beyond the face of the foundation wall shall not to exceed the footing thickness. Bump out footings, pier pads, and any other
- footing identified as being greater than 8" in thickness shall not be reduced.
- 20. Block foundation walls may be substituted for poured foundation walls shown on foundation plans provided all requirements of Section R404 are met.

|                | NCRBC PR          | ESCRIPTIVE C             |                    | INEERED DESIGN PE           | R ACI 332                     |                  |  |
|----------------|-------------------|--------------------------|--------------------|-----------------------------|-------------------------------|------------------|--|
| WALL<br>HEIGHT | WALL<br>THICKNESS | LATERAL SOIL<br>LOAD (a) | UNBALANCED<br>FILL | VERTICAL<br>REINFORCING (b) | HORIZONTAL<br>REINFORCING (b) |                  |  |
|                |                   | 45                       | 6'-0"              | NOT REQUIRED                | 2- #4 BARS (f)                |                  |  |
|                | 8"                | 45                       | 7'-0"              | NOT REQUIRED (d)            | 3- #4 BARS (d,e)              |                  |  |
|                | Ø                 | 60                       | 6'-0"              | NOT REQUIRED (d)            | 3- #4 BARS (d,e)              |                  |  |
| 8'-0"          |                   | 60                       | 7'-0"              | #4 @ 22" O.C. (d)           | 3- #4 BARS (d,e)              |                  |  |
| 8-0            |                   | 45                       | 6'-0"              | NOT REQUIRED                | 2- #4 BARS (f)                |                  |  |
|                | 10"               | 45                       | 7'-0"              | NOT REQUIRED                | 2- #4 BARS (f)                |                  |  |
|                |                   | 60                       | 6'-0"              | NOT REQUIRED                | 2- #4 BARS (f)                |                  |  |
|                |                   |                          | 7'-0"              | NOT REQUIRED                | 2- #4 BARS (f)                |                  |  |
|                |                   | 45<br>8"                 |                    | NOT REQUIRED (d)            | 4- #4 BARS (d,e)              |                  |  |
|                | 8"                |                          |                    | #4 @ 19" O.C. (d)           | 4- #4 BARS (d,e)              |                  |  |
|                | -                 | ( )                      | 7'-0"              | #4 @ 19" O.C. (d)           | 4- #4 BARS (d,e)              |                  |  |
| q'-0"          |                   | 60                       | 8'-0"              | #4 @ 15" O.C. (d)           | 4- #4 BARS (d,e)              |                  |  |
|                |                   | 45                       | 7'-0"              | NOT REQUIRED                | 3- #4 BARS (g)                |                  |  |
|                | 10"               | 45                       |                    | NOT REQUIRED (d)            | 4- #4 BARS (d,e)              |                  |  |
|                |                   | 60                       | 0"-                | NOT REQUIRED (d)            | 4- #4 BARS (d,e)              |                  |  |
|                |                   | 60                       |                    | 8'-0"                       | #4 @ 19" O.C. (d)             | 4- #4 BARS (d,e) |  |

UNLESS WALLS ARE ADEQUATELY BRACED.

- a. SOIL CLASSES GM, GC, SM, SM-SC AND ML 45 PSF
- SOIL CLASSES SC, MH, ML-CL AND CL 60 PSF b. SPACING SHOWN IS BASED UPON Fy = 60,000 PSI
- STEEL FOR Fy = 40,000 PSI STEEL, REDUCE SPACING BY 0.67 C. CONCRETE SHALL HAVE A COMPRESSIVE STRENGTH OF NOT LESS THAN 3000 PSI d. ENGINEERED DESIGN PER ACI 332-14, REQUIREMENTS FOR RESIDENTIAL
- CONCRETE CONSTRUCTION
- e. FOR ALL WALL HEIGHTS, ONE HORIZONTAL BAR SHALL BE LOCATED WITHIN THE TOP 24", ONE IN THE BOTTOM 24" WITH THE REMAINING BARS EQUALLY SPACED. MAINTAIN 2" OF CONCRETE COVER BETWEEN INSIDE FACE OF WALL AND FACE OF HORIZONTAL BARS.
- F. ONE BAR WITHIN 12" OF TOP AND AT MID-HEIGHT OF WALL PER TABLE R404.1.2(1). g. ONE BAR WITHIN 12" OF TOP AND ONE EACH AT THIRD POINT OF WALL HEIGHT PER TABLE 404.1.2(1).

# FOUNDATION WALL DESIGN(c)

- NOTE: BACKFILLING OF THE FOUNDATION SHALL NOT TAKE PLACE BEFORE THE BASEMENT SLAB IS IN PLACE AND THE FLOOR FRAMING IS ERECTED OR