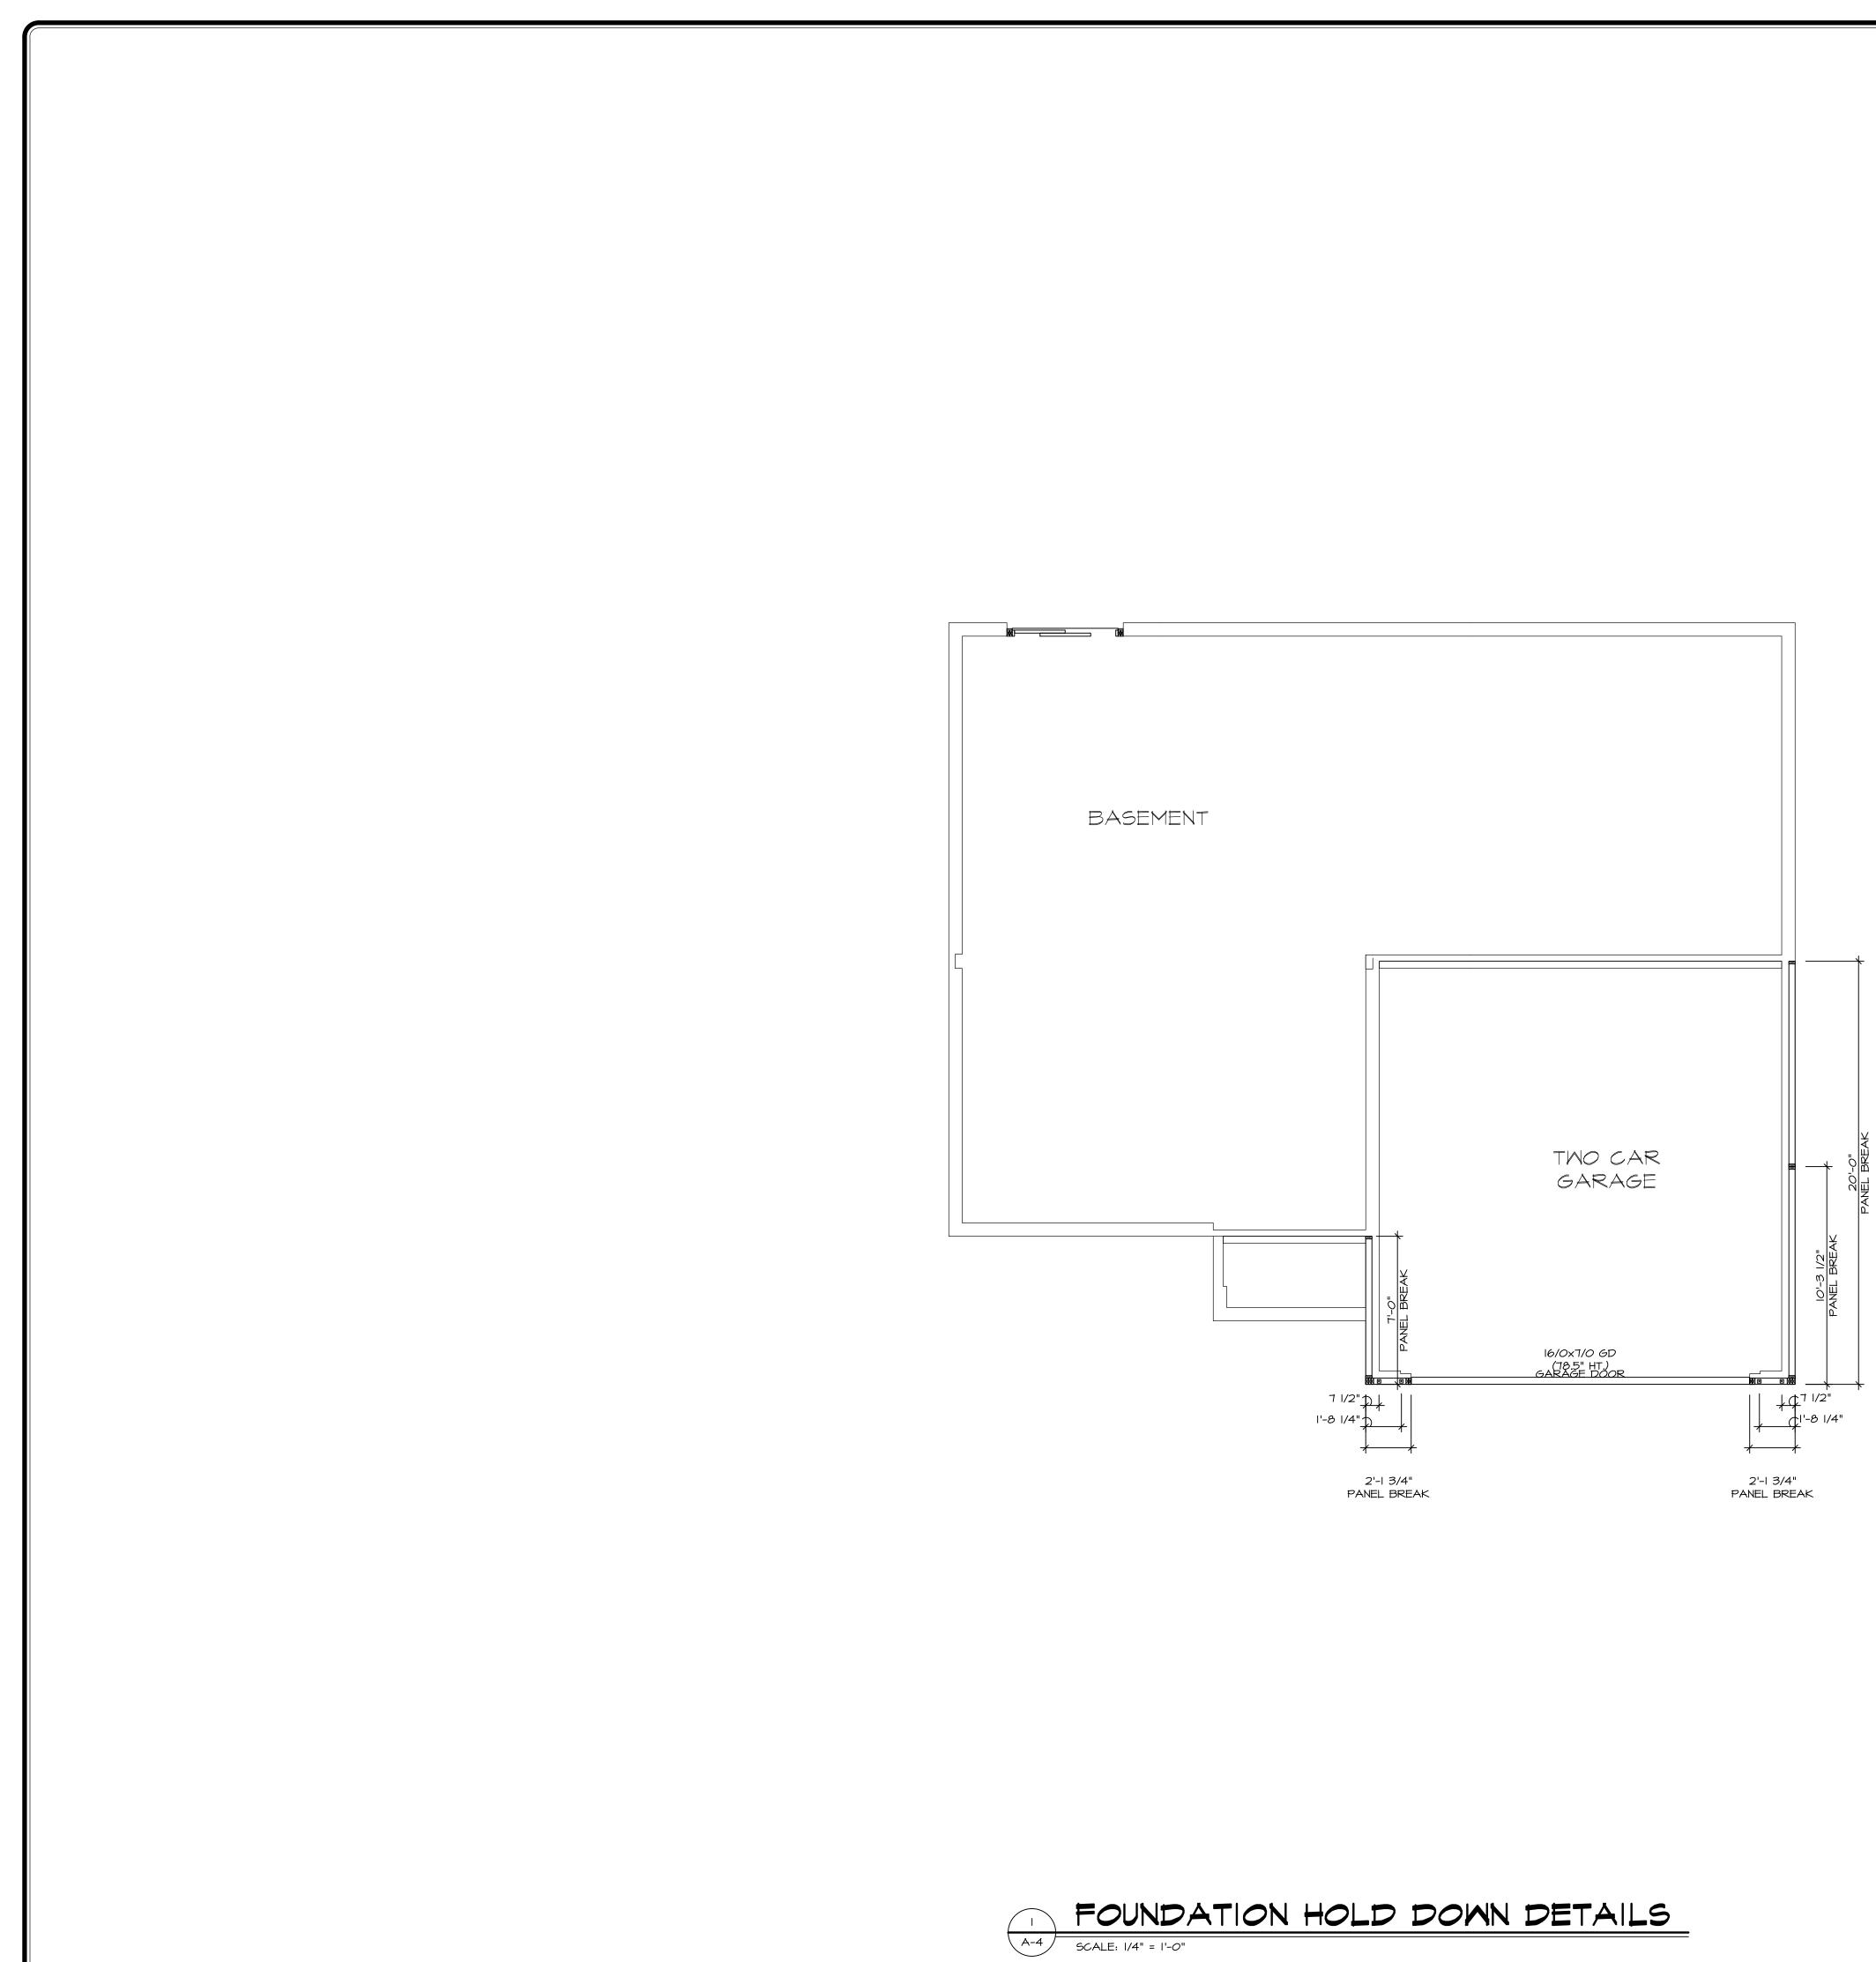

# FOUNDATIONS

- I. All plain and reinforced concrete shall comply with requirements in ACI 318. 2. Concrete footings shall be poured a maximum 5" slump, 5 bag mix, and 2,500 psi minimum strength per Table R402.2. Concrete walls shall be poured a maximum 5" slump, 5 1/2-bag mix, and 3,000 psi minimum strength per Foundation Wall Design table below. Special soil and or wall height conditions may require a higher psi mix.
- 3. Walls and footings designed as unreinforced unless otherwise specified on foundation plans or details. Special soil and/or site conditions may require the addition of reinforcing. 4. Footing frost depth to be no less than 12" per R403.1.4 and Table R301.2(1).
- 5. Minimum Soil Bearing Capacity shall be 2,000 PSF per Table R401.4.1.
- 6. Slab requirements: Interior slabs on grade (excluding garage slabs) to be minimum 3-1/2" concrete (may be represented on plans as nominal 4") over 4" sub-base, with vapor barrier (6-mil polyethylene) as required per Section 506 and a minimum 2,500 PSI per Table R402.2.
- Non-structural garage slabs shall be nominal 3-1/2" thick and shall be installed on compacted / undisturbed soil per Table R402.2. Slabs shall be 3,500 PSI air-entrained concrete. Structural garage slabs utilizing grade beams shall be nominal 4" thick. Slabs shall be 3,500 PSI air-entrained concrete.
- concrete with 6x6 WI.4xWI.4 mesh or equivalent fiber mesh reinforcement.
- 7. Unconditioned crawl spaces shall have a minimum net area of ventilation not less than I square foot for each 150 square feet of area, unless the ground surface is covered by a Class 1 vapor retarder, in which case the minimum net area of ventilation shall not be less than 1 square foot for each 1,500 square feet of area. One such ventilating opening shall be within 3 feet (914 mm) of each corner of the building, per R408.1.2.
- 8. Foundation drains shall be located per local codes and according to local site conditions. Drain discharge by gravity or mechanical means to conform with approved site plan and installed per Section R405.1.
- 9. The top course of block of foundation walls shall be semi-solid block or open cores of hollow block shall be filled with mortar.
- 10. Block piers to be solid block or mortar-filled hollow block.
- II. A poured concrete foundation wall designed to withstand an equivalent fluid weight of 30# per cubic ft. may be substituted where masonry units (block) are shown on plans.
- 12. Concrete and masonry foundation walls shall be dampproofed with min. 3/8" portland cement parging from footing to top of finished grade. The parging shall be covered with a coat of approved bituminous material applied at the recommended rate per R406.1.
- 13. Where required, concrete and masonry foundation walls shall be waterproofed with an approved membrane extending from footing to top of finished grade. The joints in the membrane shall be lapped and sealed with an adhesive compatible with the waterproofing membrane. Waterproofing to be in accordance with R406.2. 14. Reserved for future use.
- 15. Foundation framing anchors shall be 1/2"×18" anchor bolts with 7" minimum embedment or Simpson Strong-Tie MASA / USP FA3 (16 gauge steel, galvanized) or equivalent set in concrete or arouted cell, I'-O" maximum from corners and spaced at a maximum of 6' o.c. and in the middle third of the width of the plate. For walls connecting offset braced wall panels, those 24" in length or shorter shall have min. (1) anchor strap and those 12" or shorter can be installed without anchor straps. Townhouses in seismic design category "C" shall require a .229" x 3" x 3" plate washer per R403.1.6.1 and maximum anchor bolt spacing for buildings over two stories shall be 4'.
- 16. Steel columns and bases shall be given a shop coating of rust-inhibitive paint or equivalent to provide corrosion resistance per Ŕ407.2.
- 17. For masonry veneers: Per R703.8.4.1 - Corrugated sheet metal veneer ties shall be a minimum of No. 22 U.S. gauge by 7/8 inch. Each tie shall be spaced not more than 32" o.c. horizontally and 24" o.c. vertically and shall support not more than 2.67 square feet of wall area. For townhouses in Seismic Design Category C and in wind areas of more than 30 pounds per square foot pressure, each tie shall support not more than 2 square feet of wall area. Additional metal ties shall be provided around all wall openings greater than 16 inches (406 mm) in either dimension. Metal ties around the perimeter of openings shall be spaced not more than 3 feet (9144 mm) on center and placed within 12 inches (305 mm) of the wall opening. Per R703.2 - One layer of No. 15 asphalt felt or other approved water-resistive barrier shall be provided behind brick.

|                | NCRBC PR          | ESCRIPTIVE C             |                    | INEERED DESIGN PE           | R ACI 332                     |                  |  |
|----------------|-------------------|--------------------------|--------------------|-----------------------------|-------------------------------|------------------|--|
| WALL<br>HEIGHT | WALL<br>THICKNESS | LATERAL SOIL<br>LOAD (a) | UNBALANCED<br>FILL | VERTICAL<br>REINFORCING (b) | HORIZONTAL<br>REINFORCING (b) |                  |  |
|                |                   | 45                       | 6'-0"              | NOT REQUIRED                | 2- #4 BARS (f)                |                  |  |
|                | 8"                | 45                       | 7'-0"              | NOT REQUIRED (d)            | 3- #4 BARS (d,e)              |                  |  |
|                | Ø                 | 60                       | 6'-0"              | NOT REQUIRED (d)            | 3- #4 BARS (d,e)              |                  |  |
| 8'-0"          |                   | 60                       | 7'-0"              | #4 @ 22" O.C. (d)           | 3- #4 BARS (d,e)              |                  |  |
| 8-0            |                   | 45                       | 6'-0"              | NOT REQUIRED                | 2- #4 BARS (f)                |                  |  |
|                | 10"               | 45                       | 7'-0"              | NOT REQUIRED                | 2- #4 BARS (f)                |                  |  |
|                |                   | 60                       | 6'-0"              | NOT REQUIRED                | 2- #4 BARS (f)                |                  |  |
|                |                   |                          | 7'-0"              | NOT REQUIRED                | 2- #4 BARS (f)                |                  |  |
|                |                   | 45<br>8"                 |                    | NOT REQUIRED (d)            | 4- #4 BARS (d,e)              |                  |  |
|                | 8"                |                          |                    | #4 @ 19" O.C. (d)           | 4- #4 BARS (d,e)              |                  |  |
|                | -                 | ( )                      | 7'-0"              | #4 @ 19" O.C. (d)           | 4- #4 BARS (d,e)              |                  |  |
| q'-0"          |                   | 60                       | 8'-0"              | #4 @ 15" O.C. (d)           | 4- #4 BARS (d,e)              |                  |  |
|                |                   | 45                       | 7'-0"              | NOT REQUIRED                | 3- #4 BARS (g)                |                  |  |
|                | 10"               | 45                       |                    | NOT REQUIRED (d)            | 4- #4 BARS (d,e)              |                  |  |
|                |                   | 60                       | 0"-                | NOT REQUIRED (d)            | 4- #4 BARS (d,e)              |                  |  |
|                |                   | 60                       |                    | 8'-0"                       | #4 @ 19" O.C. (d)             | 4- #4 BARS (d,e) |  |

UNLESS WALLS ARE ADEQUATELY BRACED.

- a. SOIL CLASSES GM, GC, SM, SM-SC AND ML 45 PSF
- SOIL CLASSES SC, MH, ML-CL AND CL 60 PSF b. SPACING SHOWN IS BASED UPON Fy = 60,000 PSI
- STEEL FOR Fy = 40,000 PSI STEEL, REDUCE SPACING BY 0.67 C. CONCRETE SHALL HAVE A COMPRESSIVE STRENGTH OF NOT LESS THAN 3000 PSI d. ENGINEERED DESIGN PER ACI 332-14, REQUIREMENTS FOR RESIDENTIAL
- CONCRETE CONSTRUCTION
- e. FOR ALL WALL HEIGHTS, ONE HORIZONTAL BAR SHALL BE LOCATED WITHIN THE TOP 24", ONE IN THE BOTTOM 24" WITH THE REMAINING BARS EQUALLY SPACED. MAINTAIN 2" OF CONCRETE COVER BETWEEN INSIDE FACE OF WALL AND FACE OF HORIZONTAL BARS.
- F. ONE BAR WITHIN 12" OF TOP AND AT MID-HEIGHT OF WALL PER TABLE R404.1.2(1). g. ONE BAR WITHIN 12" OF TOP AND ONE EACH AT THIRD POINT OF WALL HEIGHT PER TABLE 404.1.2(1).

# FOUNDATION WALL DESIGN(c)

- NOTE: BACKFILLING OF THE FOUNDATION SHALL NOT TAKE PLACE BEFORE THE BASEMENT SLAB IS IN PLACE AND THE FLOOR FRAMING IS ERECTED OR