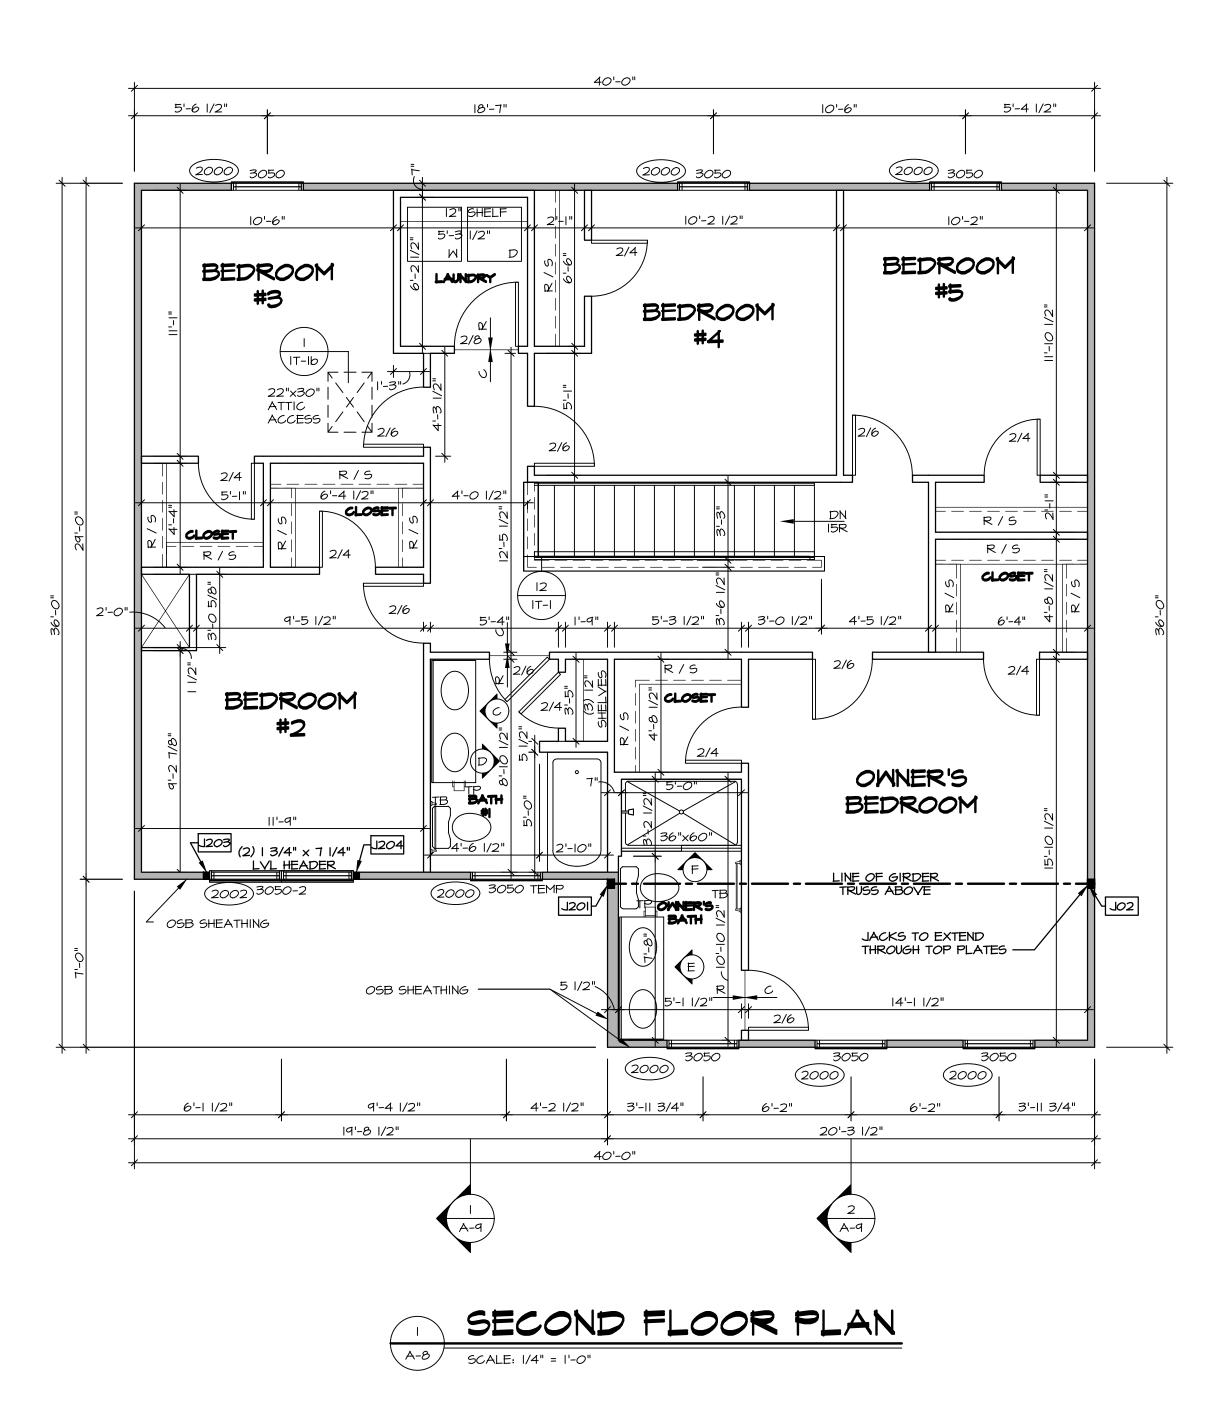

# COMM-LOT

NVR, Inc. 5285 Westview Drive, Suite 100 Frederick, MD 21703

|                                  | N                |
|----------------------------------|------------------|
| FIRST FLOOR SQUARE FO            | OTAGE            |
| DESCRIPTION                      | TOTAL SQ. FT.    |
| IST FLOOR (BASE SF)              | 901 SF           |
|                                  | 901 SF           |
|                                  |                  |
| SECOND FLOOR SQUARE FO           | OOTAGE           |
| DESCRIPTION                      | TOTAL SQ. FT.    |
| 2ND FLOOR (BASE SF)              | 1302 SF          |
|                                  | 1302 SF          |
|                                  |                  |
| GARAGE SQUARE FOOT               | AGE              |
| DESCRIPTION                      | TOTAL SQ. FT.    |
| TWO CAR GARAGE                   | 402 SF           |
|                                  | 402 SF           |
|                                  |                  |
| UNFINISHED SQUARE FOC            |                  |
|                                  | TOTAL SQ. FT.    |
| BASEMENT (BASE SF)               | 660 SF           |
| BASEMENT BEHIND GARAGE (ADD. SF) | 251 SF<br>911 SF |
|                                  |                  |
|                                  |                  |
|                                  |                  |
|                                  |                  |
|                                  |                  |
|                                  |                  |
|                                  |                  |
|                                  |                  |
| TOTAL FINISHED SQUARE F          | OOTAGE           |
| DESCRIPTION                      | TOTAL SQ. FT.    |
| IST FLOOR (BASE SF)              | 901 SF           |
| 2ND FLOOR (BASE SF)              | 1302 SF          |
|                                  | 2203 SF          |
|                                  |                  |
|                                  |                  |
|                                  |                  |
|                                  |                  |
|                                  |                  |
|                                  |                  |
|                                  |                  |
|                                  |                  |
|                                  |                  |
|                                  |                  |
|                                  |                  |
|                                  |                  |
|                                  |                  |
|                                  |                  |
|                                  |                  |
|                                  |                  |
|                                  |                  |
|                                  |                  |
|                                  |                  |
|                                  |                  |
|                                  |                  |
|                                  |                  |
|                                  |                  |
|                                  |                  |
|                                  |                  |
|                                  |                  |
|                                  |                  |
|                                  |                  |
|                                  |                  |
|                                  |                  |
|                                  |                  |
|                                  |                  |
| SET - VERSION                    |                  |
| SET - VERSION                    | CS-I             |