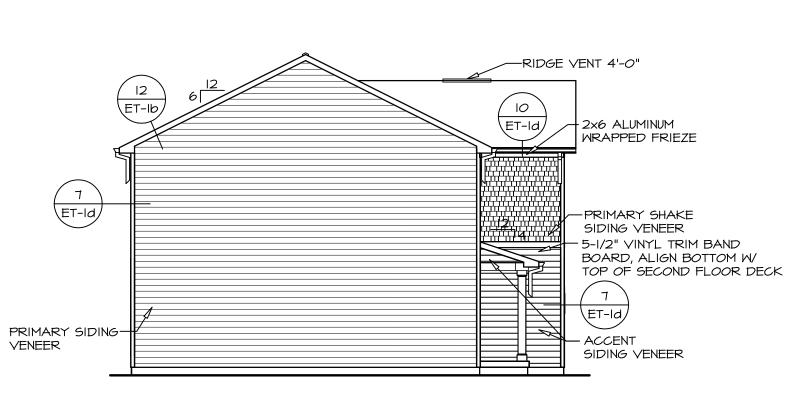

|    |   | V:\As-Sold\2-Jobs\ASD\2022 1st Half-Complete\RLH\DETACHED\ELM_EMM00_01\ELK_P_QG_0133\2015_IRC_2018_NCRC.dwg 01/13/22 - 9:49 am |   |







ET-Ib 7 ET-Id PRIMARY SIDING -VENEER

# LEFT SIDE ELEVATION

A-I SCALE: 1/8" = 1'-0"

4





|                                                                       | STATESINON OF                                                                                                                                                                                                                                                                                                                               |                                                                                                                                    |
|-----------------------------------------------------------------------|-----------------------------------------------------------------------------------------