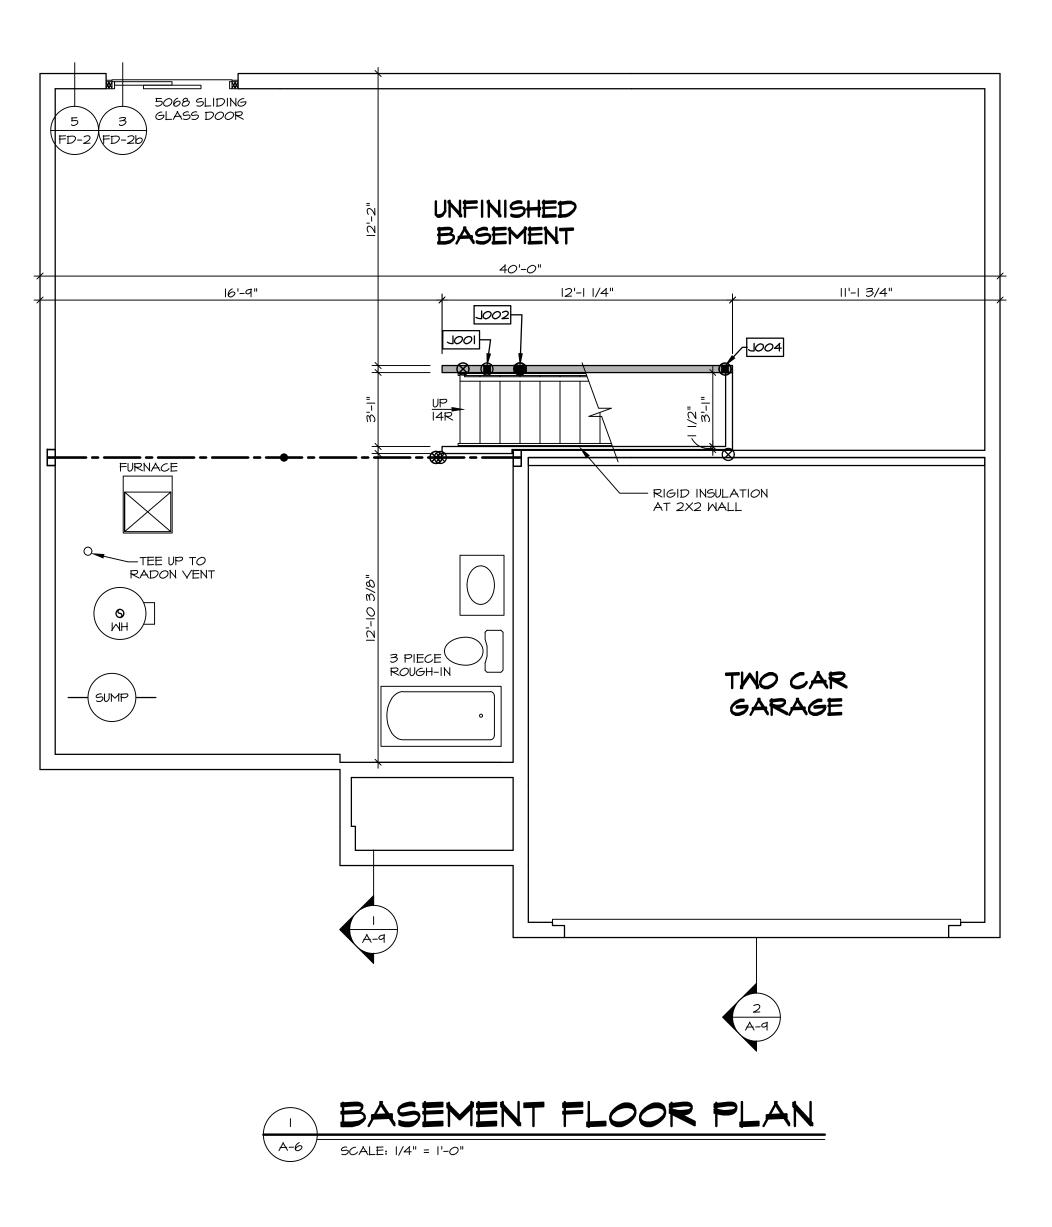

# COMM-LOT

NVR, Inc. 5285 Westview Drive, Suite 100 Frederick, MD 21703

|                                  | N                |
|----------------------------------|------------------|
| FIRST FLOOR SQUARE FO            | OTAGE            |
| DESCRIPTION                      | TOTAL SQ. FT.    |
| IST FLOOR (BASE SF)              | 901 SF           |
|                                  | 901 SF           |
|                                  |                  |
| SECOND FLOOR SQUARE FO           | OOTAGE           |
| DESCRIPTION                      | TOTAL SQ. FT.    |
| 2ND FLOOR (BASE SF)              | 1302 SF          |
|                                  | 1302 SF          |
|                                  |                  |
| GARAGE SQUARE FOOT               | AGE              |
| DESCRIPTION                      | TOTAL SQ. FT.    |
| TWO CAR GARAGE                   | 402 SF           |
|                                  | 402 SF           |
|                                  |                  |
| UNFINISHED SQUARE FOC            |                  |
|                                  | TOTAL SQ. FT.    |
| BASEMENT (BASE SF)               | 660 SF           |
| BASEMENT BEHIND GARAGE (ADD. SF) | 251 SF<br>911 SF |
|                                  |                  |
|                                  |                  |
|                                  |                  |
|                                  |                  |
|                                  |                  |
|                                  |                  |
|                                  |                  |
|                                  |                  |
| TOTAL FINISHED SQUARE F          | OOTAGE           |
| DESCRIPTION                      | TOTAL SQ. FT.    |
| IST FLOOR (BASE SF)              | 901 SF           |
| 2ND FLOOR (BASE SF)              | 1302 SF          |
|                                  | 2203 SF          |
|                                  |                  |
|                                  |                  |
|                                  |                  |
|                                  |                  |
|                                  |                  |
|                                  |                  |
|                                  |                  |
|                                  |                  |
|                                  |                  |
|                                  |                  |
|                                  |                  |
|                                  |                  |
|                                  |                  |
|                                  |                  |
|                                  |                  |
|                                  |                  |
|                                  |                  |
|                                  |                  |
|                                  |                  |
|                                  |                  |
|                                  |                  |
|                                  |                  |
|                                  |                  |
|                                  |                  |
|                                  |                  |
|                                  |                  |
|                                  |                  |
|                                  |                  |
|                                  |                  |
|                                  |                  |
|                                  |                  |
|                                  |                  |
| SET - VERSION                    |                  |
| SET - VERSION                    | CS-I             |